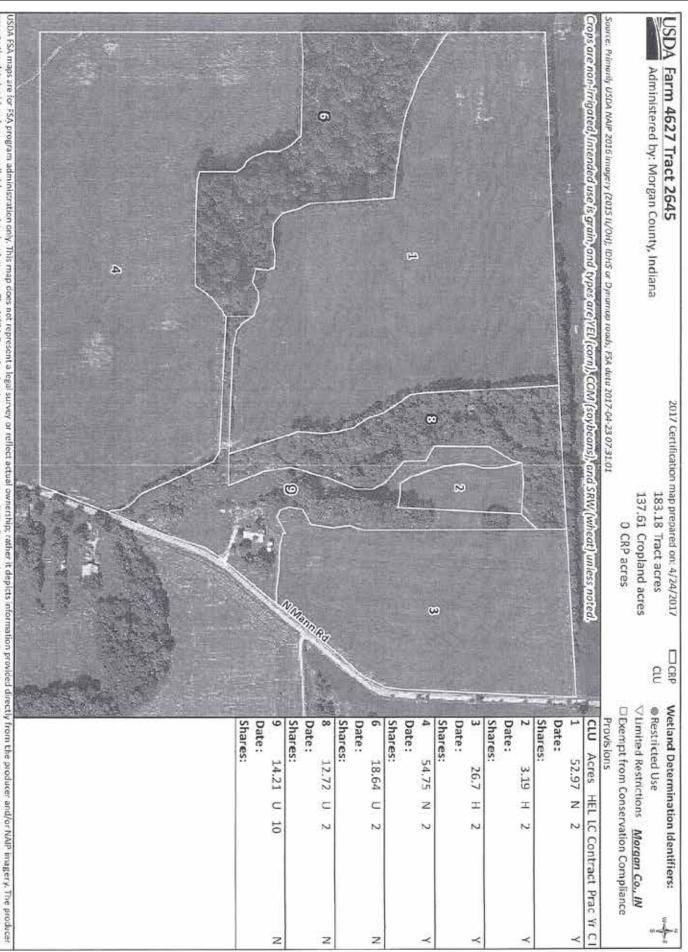

TOTAL 479.10 0.00

NOTES

Tract Number : 2645

Description : N1/2B

BIA Unit Range Number :

HEL Status : HEL field on tract. Conservation system being actively applied

Wetland Status : Wetland determinations not complete

WL Violations : None

Owners : LANDERS FARM

Other Producers : None

|                    |                       |                        | Tract Land Dat | a    |      |                          |           |
|--------------------|-----------------------|------------------------|----------------|------|------|--------------------------|-----------|
| Farm Land          | Cropland              | DCP Cropland           | WBP            | WRP  | CRP  | GRP                      | Sugarcane |
| 183.18             | 137.61                | 137.61                 | 0.00           | 0.00 | 0.00 | 0,00                     | 0.00      |
| State Conservation | Other<br>Conservation | Effective DCP Cropland | Double Cropped | MPL  | EWP  | DCP Ag. Related Activity |           |
| 0.00               | 0.00                  | 137.61                 | 0.00           | 0.00 | 0.00 | 0.00                     |           |

| DCP Crop Data |            |                                |            |           |  |  |
|---------------|------------|--------------------------------|------------|-----------|--|--|
| Crop Name     | Base Acres | CCC-505 CRP<br>Reduction Acres | CTAP Yield | PLC Yield |  |  |
| Corn          | 128.20     | 0.00                           | 0          | 106       |  |  |
| Soybeans      | 8.20       | 0.00                           | 0          | 41        |  |  |

TOTAL 136.40 0.00

NOTES

INDIANA MORGAN

Form: FSA-156EZ

United States Department of Agriculture Farm Service Agency

FARM: 4627

Prepared: Jun 8, 2017

Crop Year: 2017