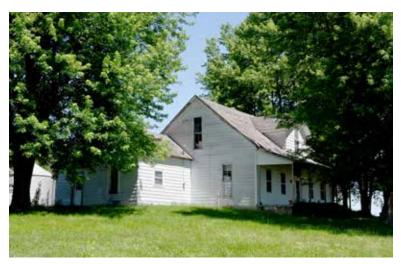

### Morgan & Marion Counties

Between Greenwood and Mooresville 11 miles south of Downtown Indianapolis

414 TILLABLE ACRES · PRODUCTIVE SOILS POTENTIAL BUILDING SITES **WOODED ACRES** OLDER HOME WITH FARM GOOD ROA

### **BOOKLET INDEX**

- BIDDER PRE-REGISTRATION
- ONLINE BIDDING REGISTRATION FORM
- LOCATION MAP
- PLAT MAP
- TRACT MAP
- FSA MAP
- TOPOGRAPHY MAP
- SOIL MAP
- SURETY SOILS
- FARM SERVICE AGENCY INFORMATION
- TAX INFORMATION
- TITLE COMMITMENT
- PHOTOS