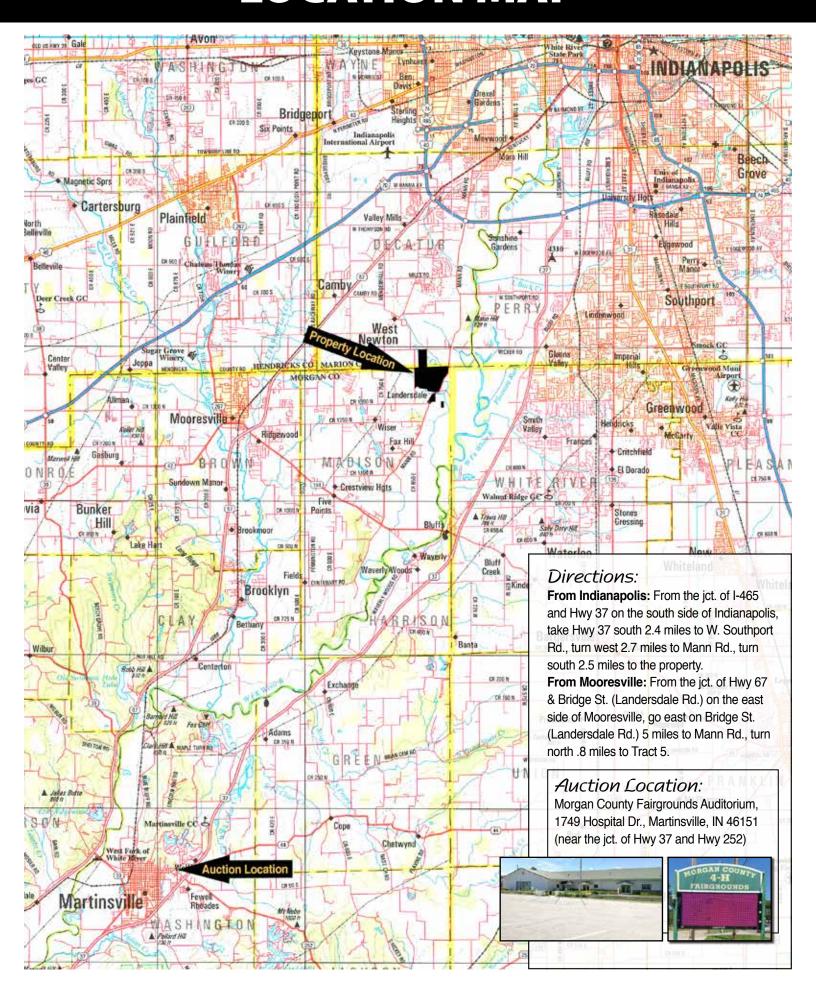

|
| conve  | ank you for your cooperation. We hope your online bidding ovenient. If you have any comments or suggestions, please sein@schraderauction.com or call Kevin Jordan at 260-229-19                                                                                                                                                                                                                                                                                             | end them to:                                                                                                                                                                                                                                                 |



### **LOCATION MAP**



### PLAT MAP



## **TRACT MAP**



### **TOPOGRAPHY MAP**



## **FLOOD ZONE MAP**



### **SURETY SOILS**





State: Indiana
County: Morgan
Location: 25-14N-2E
Township: Madison
Acres: 492.48
Date: 4/21/2017







Area Symbol: IN097, Soil Area Version: 21

|      | Symbol: IN1097, Soil Area Version: 21                                        |       |                  |                         |                  |      |                  |         |          |              |
|------|------------------------------------------------------------------------------|-------|------------------|-------------------------|------------------|------|------------------|---------|----------|--------------|
| Code | Soil Description                                                             | Acres