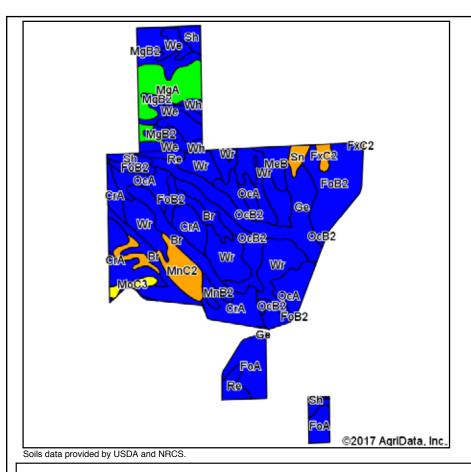

### **SURETY SOILS**

State: Indiana
County: Morgan
Location: 25-14N-2E
Township: Madison
Acres: 492.48
Date: 4/21/2017

Area Symbol: IN097, Soil Area Version: 21

|      | Symbol: IN1097, Soil Area Version: 21                                        |       |                  |                         |                  |      |                  |         |          |              |
|------|------------------------------------------------------------------------------|-------|------------------|-------------------------|------------------|------|------------------|---------|----------|--------------|
| Code | Soil Description                                                             | Acres | Percent of field | Non-Irr Class<br>Legend | Non-Irr<br>Class | Corn | Grass legume hay | Pasture | Soybeans | Winter wheat |
| Wr   | Whitaker loam                                                                | 73.91 | 15.0%            |                         | llw              | 140  | 4                | 9       | 46       | 63           |
| CrA  | Crosby silt loam, fine-loamy subsoil, 0 to 2 percent slopes                  | 47.07 | 9.6%             |                         | llw              | 154  | 5                | 10      | 51       | 69           |
| FoB2 | Fox loam, 2 to 6 percent slopes, eroded                                      | 46.28 | 9.4%             |                         | lle              | 103  | 3                | 7       | 36       | 50           |
| Ge   | Genesee silt loam, 0 to 2 percent slopes, frequently flooded, brief duration | 42.11 | 8.6%             |                         | llw              | 121  |                  |         | 42       | 3            |
| Br   | Brookston clay loam                                                          | 40.56 | 8.2%             |                         | llw              | 190  | 6                | 13      | 54       | 76           |
| OcB2 | Ockley loam, 2 to 6 percent slopes, eroded                                   | 37.03 | 7.5%             |                         | lle              | 130  | 4                | 9       | 46       | 65           |
| OcA  | Ockley loam, 0 to 2 percent slopes                                           | 34.14 | 6.9%             |                         | lls              | 129  | 5                | 9       | 45       | 64           |
| MgA  | Martinsville silt loam, 0 to 2 percent slopes                                | 25.68 | 5.2%             |                         | Ţ                | 145  | 5                | 10      | 51       | 73           |
| FoA  | Fox loam, 0 to 2 percent slopes                                              | 25.24 | 5.1%             |                         | lls              | 106  | 3                | 7       | 37       | 52           |
| MgB2 | Martinsville silt loam, 2 to 6 percent slopes, eroded                        | 20.77 | 4.2%             |                         | lle              | 140  | 5                | 9       | 49       | 70           |
| MnC2 | Miami silt loam, 6 to 12 percent slopes, eroded                              | 20.23 | 4.1%             |                         | Ille             | 133  | 4                | 9       | 47       | 60           |
| We   | Westland clay loam                                                           | 18.74 | 3.8%             |                         | llw              | 165  | 5                | 11      | 46       | 66           |
| Re   | Rensselaer clay loam                                                         | 15.74 | 3.2%             |                         | llw              | 175  | 6                | 12      | 49       | 70           |
| Wh   | Whitaker silt loam, 0 to 2 percent slopes                                    | 10.66 | 2.2%             |                         | llw              | 155  | 5                | 10      | 51       | 70           |
| MeB  | Martinsville loam, 2 to 6 percent slopes                                     | 8.77  | 1.8%             |                         | lle              | 145  | 5                | 10      | 51       | 73           |
| Sh   | Shoals silt loam, 0 to 2 percent slopes, frequently flooded, brief duration  | 4.80  | 1.0%             |                         | llw              | 125  |                  |         | 43       | 1            |
| Sh   | Shoals silt loam, 0 to 2 percent slopes, frequently flooded, brief duration  | 4.74  | 1.0%             |                         | llw              | 125  |                  |         | 43       | 1            |
| MoC3 | Miami clay loam, 6 to 12 percent slopes, severely eroded                     | 4.17  | 0.8%             |                         | IVe              | 121  | 4                | 8       | 41       | 54           |
| Sn   | Sloan silty clay loam                                                        | 4.17  | 0.8%             |                         | IIIw             | 150  |                  |         | 40       |              |
| MnB2 | Miami silt loam, 2 to 6 percent slopes, eroded                               | 4.14  | 0.8%             |                         | lle              | 142  | 5                | 9       | 49       | 63           |