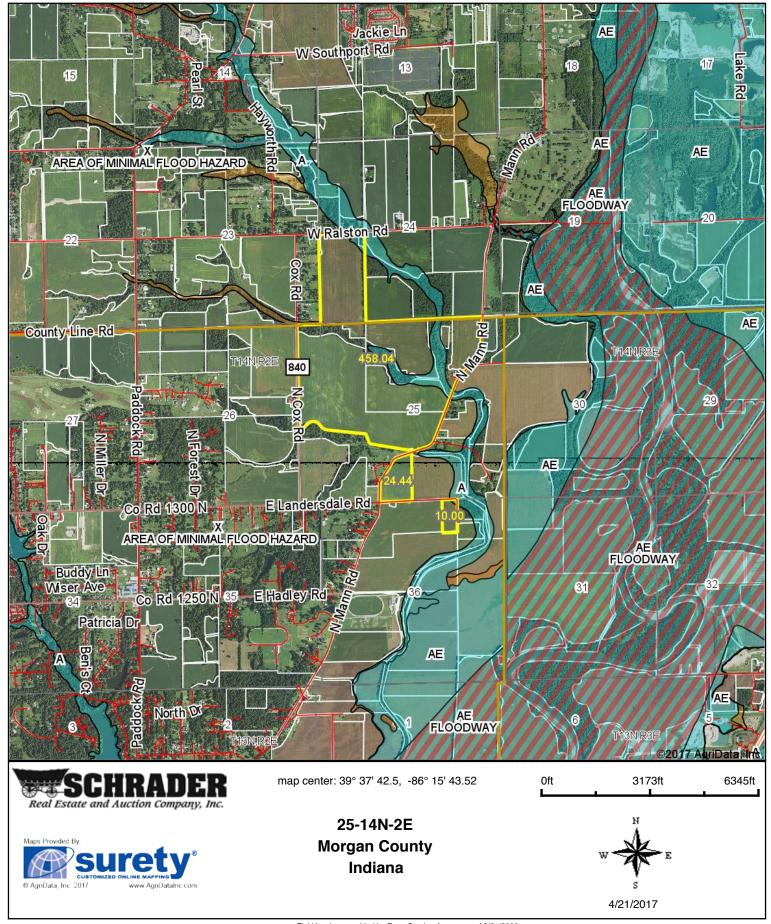

We hope your online bidding ovenient. If you have any comments or suggestions, please sein@schraderauction.com or call Kevin Jordan at 260-229-19                                                                                                                                                                                                                                                                                             | end them to:                                                                                                                                                                                                                                                 |



### **LOCATION MAP**



### PLAT MAP



## **TRACT MAP**



### **TOPOGRAPHY MAP**



## **FLOOD ZONE MAP**



### **SURETY SOILS**





State: Indiana
County: Morgan
Location: 25-14N-2E
Township: Madison
Acres: 492.48
Date: 4/21/2017







Area Symbol: IN097, Soil Area Version: 21

|      | Symbol: IN1097, Soil Area Version: 21                                        |       |                  |                         |                  |      |                  |         |          |              |
|------|------------------------------------------------------------------------------|-------|------------------|-------------------------|------------------|------|------------------|---------|----------|--------------|
| Code | Soil Description                                                             | Acres | Percent of field | Non-Irr Class<br>Legend | Non-Irr<br>Class | Corn | Grass legume