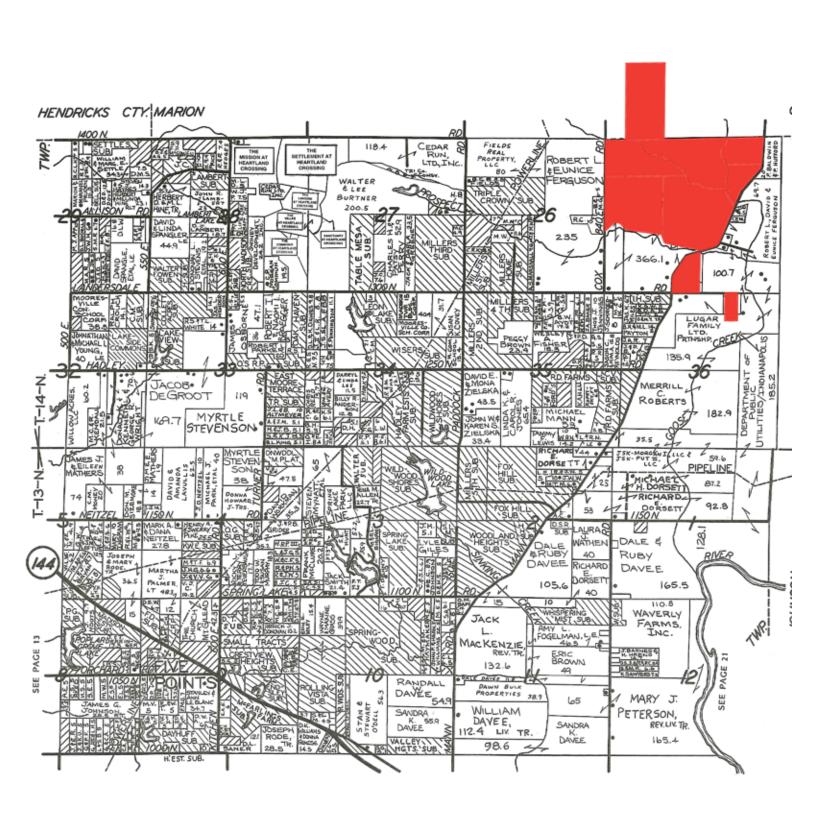

|
| conve  | ank you for your cooperation. We hope your online bidding ovenient. If you have any comments or suggestions, please sein@schraderauction.com or call Kevin Jordan at 260-229-19                                                                                                                                                                                                                                                                                             | end them to:                                                                                                                                                                                                                                                 |



### **LOCATION MAP**



### PLAT MAP



## **TRACT MAP**



### **TOPOGRAPHY MAP**



## **FLOOD ZONE MAP**



### **SURETY SOILS**





State: Indiana
County: Morgan
Location: 25-14N-2E
Township: Madison
Acres: 492.48
Date: 4/21/2017







Area Symbol: IN097, Soil Area Version: 21

|      | Symbol: IN1097, Soil Area Version: 21                                        |       |                  |                         |                  |      |                  |         |          |              |
|------|------------------------------------------------------------------------------|-------|------------------|-------------------------|------------------|------|------------------|---------|----------|--------------|
| Code | Soil Description                                                             | Acres | Percent of fi