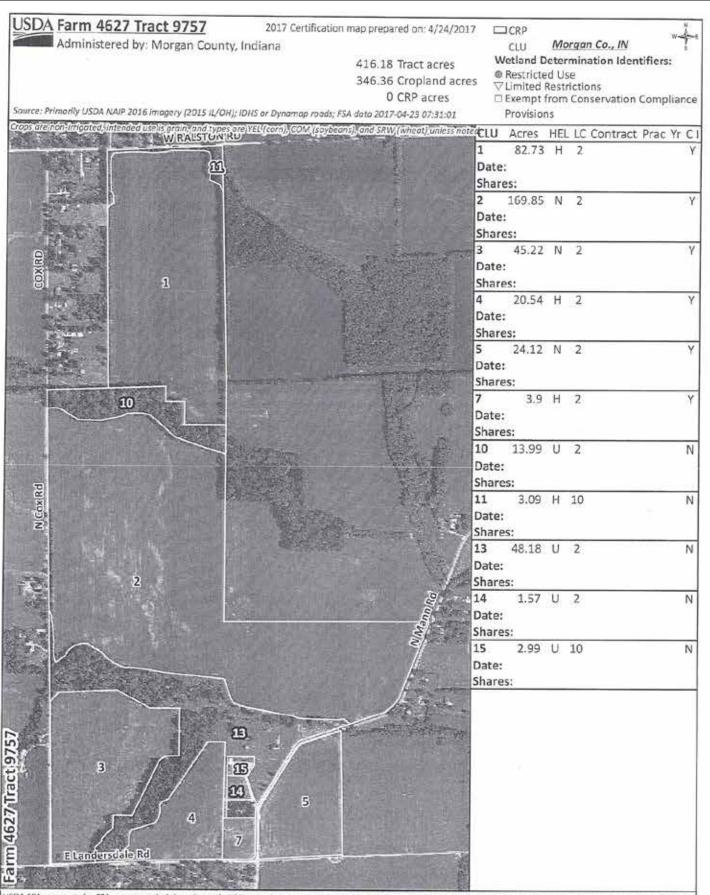

#### Abbreviated 156 Farm Record

Tract Number

: 9757

Description

**HEL Status** 

:

BIA Unit Range Number :

: HEL field on tract Conservation system being actively applied

Wotland Status

: Wetland determinations not complete

WL Violations

None

Owners

: LANDERS FARM

Other Producers

: None

| Township | Lond | Date |
|----------|------|------|
| Tract    | Land | Data |

|                    |                       |                        | The state of the s |      |      |           |                 |
|--------------------|-----------------------|------------------------|--------------------------------------------------------------------------------------------------------------------------------------------------------------------------------------------------------------------------------------------------------------------------------------------------------------------------------------------------------------------------------------------------------------------------------------------------------------------------------------------------------------------------------------------------------------------------------------------------------------------------------------------------------------------------------------------------------------------------------------------------------------------------------------------------------------------------------------------------------------------------------------------------------------------------------------------------------------------------------------------------------------------------------------------------------------------------------------------------------------------------------------------------------------------------------------------------------------------------------------------------------------------------------------------------------------------------------------------------------------------------------------------------------------------------------------------------------------------------------------------------------------------------------------------------------------------------------------------------------------------------------------------------------------------------------------------------------------------------------------------------------------------------------------------------------------------------------------------------------------------------------------------------------------------------------------------------------------------------------------------------------------------------------------------------------------------------------------------------------------------------------|------|------|-----------|-----------------|
| Farm Land          | Cropland              | DCP Cropland           | WBP                                                                                                                                                                                                                                                                                                                                                                                                                                                                                                                                                                                                                                                                                                                                                                                                                                                                                                                                                                                                                                                                                                                                                                                                                                                                                                                                                                                                                                                                                                                                                                                                                                                                                                                                                                                                                                                                                                                                                                                                                                                                                                                            | WRP  | CRP  | GRP       | Sugarcane       |
| 416.18             | 346.36                | 346.36                 | 0.00                                                                                                                                                                                                                                                                                                                                                                                                                                                                                                                                                                                                                                                                                                                                                                                                                                                                                                                                                                                                                                                                                                                                                                                                                                                                                                                                                                                                                                                                                                                                                                                                                                                                                                                                                                                                                                                                                                                                                                                                                                                                                                                           | 0.00 | 0.00 | 0.00      | 0.00            |
| State Conservation | Other<br>Conservation | Effective DCP Cropland | Double Cropped                                                                                                                                                                                                                                                                                                                                                                                                                                                                                                                                                                                                                                                                                                                                                                                                                                                                                                                                                                                                                                                                                                                                                                                                                                                                                                                                                                                                                                                                                                                                                                                                                                                                                                                                                                                                                                                                                                                                                                                                                                                                                                                 | MPL  | EWP  | DCP Ag. R | elated Activity |
| 0.00               | 0,00                  | 346.36                 | 0.00                                                                                                                                                                                                                                                                                                                                                                                                                                                                                                                                                                                                                                                                                                                                                                                                                                                                                                                                                                                                                                                                                                                                                                                                                                                                                                                                                                                                                                                                                                                                                                                                                                                                                                                                                                                                                                                                                                                                                                                                                                                                                                                           | 0.00 | 0.00 |           | 0.00            |

#### DCP Crop Data

| Crop Name | Base Acres | CCC-505 CRP<br>Reduction Acres | CTAP Yield | PLC Yield |
|-----------|------------|--------------------------------|------------|-----------|
| Wheat     | 6.20       | 0.00                           | 0          | 53        |
| Com       | 202.90     | 0.00                           | 0          | 106       |
| Soybeans  | 133.60     | 0.00                           | 0          | 41        |

342.70 0.00 TOTAL