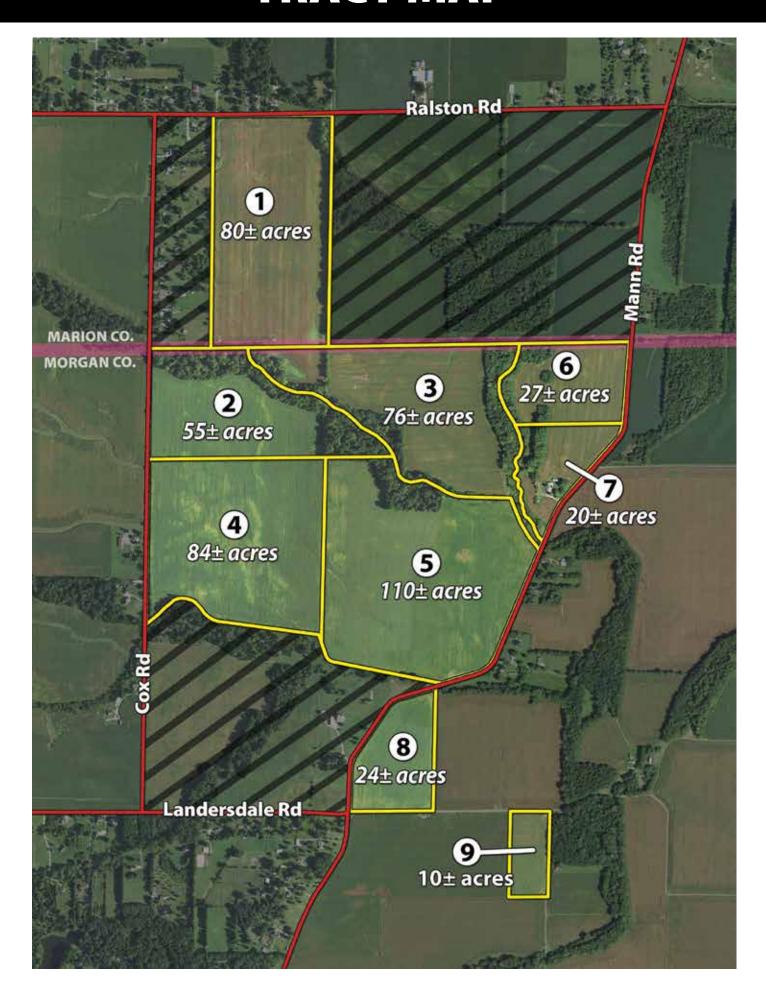

|
| conve  | ank you for your cooperation. We hope your online bidding ovenient. If you have any comments or suggestions, please sein@schraderauction.com or call Kevin Jordan at 260-229-19                                                                                                                                                                                                                                                                                             | end them to:                                                                                                                                                                                                                                                 |



### **LOCATION MAP**



### PLAT MAP



## **TRACT MAP**



### **TOPOGRAPHY MAP**



## **FLOOD ZONE MAP**



### **SURETY SOILS**





State: Indiana
County: Morgan
Location: 25-14N-2E
Township: Madison
Acres: 492.48
Date: 4/21/2017







Area Symbol: IN097, Soil Area Version: 21

|      | Symbol: IN1097, Soil Area Version: 21                                        |       |                  |                         |                  |      |                  |         |          |              |
|------|------------------------------------------------------------------------------|-------|------------------|-------------------------|------------------|------|------------------|---------|----------|--------------|
| Code | Soil Description                                                             | Acres | Percent of field | Non-Irr Class<