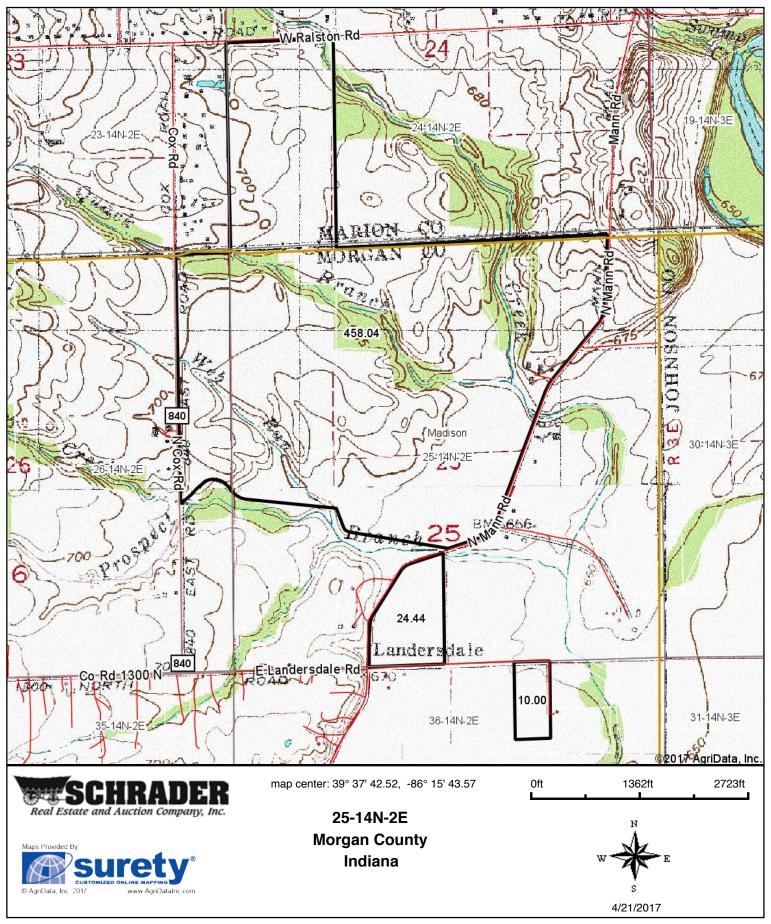

you for your cooperation. We hope your online bidding ovenient. If you have any comments or suggestions, please sein@schraderauction.com or call Kevin Jordan at 260-229-19                                                                                                                                                                                                                                                                                             | end them to:                                                                                                                                                                                                                                                 |



### **LOCATION MAP**



### PLAT MAP



## **TRACT MAP**



### **TOPOGRAPHY MAP**



## **FLOOD ZONE MAP**



### **SURETY SOILS**





State: Indiana
County: Morgan
Location: 25-14N-2E
Township: Madison
Acres: 492.48
Date: 4/21/2017







Area Symbol: IN097, Soil Area Version: 21

|      | Symbol: IN1097, Soil Area Version: 21                                        |       |                  |                         |                  |      |                  |         |          |              |
|------|------------------------------------------------------------------------------|-------|------------------|-------------------------|------------------|------|------------------|---------|----------|--------------|
| Code | Soil Description                                                             | Acres | Percent of field | Non-Irr Class<br>Legend | Non-Irr<br>Cla