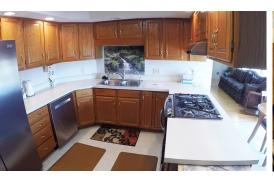

## 1102 & 400 St., Columbia City, IN

Immaculate 1,872 sq. ft. ranch home on 3.5+/- acres. Spacious lot with stocked pond. Home offers 3 bedrooms (master bedroom includes walk-in closet and full bath), 2 ½ baths total, family room and kitchen with dining room. Also includes oversized garage and 16'x24' outbuilding. Property does have natural gas, central air and a steel roof for longevity. Ready to move in and enjoy the view of the pond. Recent updates include Generac whole house generator system, 2014 Culligan water softener with Osmosis, recent kitchen appliances and garage is also heated. Excellent location to schools. Don't miss your chance for energy efficient home with space to enjoy large yard and pond.

Bus: Yes Septic: Yes Tub: Yes Shower: Yes Fireplace: Gas

**Insulation:** Yes (Wall: Yes & Attic: Yes)

Storm Door: Yes Storm Window: Yes

**Roof:** Steel

Floors: Some Wood

Range: B Oven: Yes Refrigerator: No Dishwasher: Yes Disposal: Yes Water Softener: Yes Square Feet: 1872