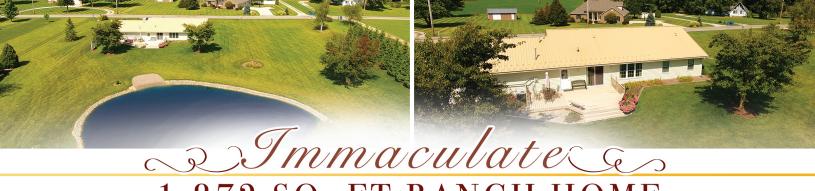

SPACIOUS LOT WITH STOCKED POND • 3 BEDROOMS, 2.5 BATHS, FAMILY ROOM, KITCHEN AND DINING ROOM • OVERSIZED GARAGE & OUTBUILDING

## 1102 & 400 St., Columbia City, IN

Immaculate 1,872 sq. ft. ranch home on 3.5+/- acres. Spacious lot with stocked pond. Home offers 3 bedrooms (master bedroom includes walk-in closet and full bath), 2 ½ baths total, family room and kitchen with dining room. Also includes oversized garage and 16'x24' outbuilding. Property does have natural gas, central air and a steel roof for longevity. Ready to move in and enjoy the view of the pond. Recent updates include Generac whole house generator system, 2014 Culligan water softener with Osmosis, recent kitchen appliances and garage is also heated. Excellent location to schools. Don't miss your chance for energy efficient home with space to enjoy large yard and pond.

## 1,872 SQ. FT RANCH HOME

SPACIOUS LOT WITH STOCKED POND • 3 BEDROOMS, 2.5 BATHS, FAMILY ROOM, KITCHEN AND DINING ROOM • OVERSIZED GARAGE & OUTBUILDING

Living Room: 16'x22' Dining Room: 11'x11' 14'x9'Kitchen: Family Room: 14'x18' Bedroom: 19'x14' Bedroom: 13'x11' Bedroom: 14'x11' Garage: 28'x32' Shed: 24'x16'