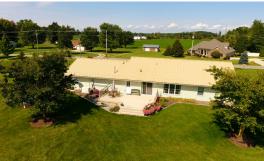

## 1102 & 400 St., Columbia City, IN

Immaculate 1,872 sq. ft. ranch home on 3.5+/- acres. Spacious lot with stocked pond. Home offers 3 bedrooms (master bedroom includes walk-in closet and full bath), 2 ½ baths total, family room and kitchen with dining room. Also includes oversized garage and 16'x24' outbuilding. Property does have natural gas, central air and a steel roof for longevity. Ready to move in and enjoy the view of the pond. Recent updates include Generac whole house generator system, 2014 Culligan water softener with Osmosis, recent kitchen appliances and garage is also heated. Excellent location to schools. Don't miss your chance for energy efficient home with space to enjoy large yard and pond.

## 1,872 SQ. FT RANCH HOME

SPACIOUS LOT WITH STOCKED POND • 3 BEDROOMS, 2.5 BATHS, FAMILY ROOM, KITCHEN AND DINING ROOM • OVERSIZED GARAGE & OUTBUILDING

Living Room: 16'x22' Dining Room: 11'x11' 14'x9'Kitchen: Family Room: 14'x18' Bedroom: 19'x14' Bedroom: 13'x11' Bedroom: 14'x11' Garage: 28'x32' Shed: 24'x16'