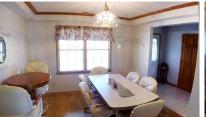

## 1,872 SQ. FT RANCH HOME

SPACIOUS LOT WITH STOCKED POND • 3 BEDROOMS, 2.5 BATHS, FAMILY ROOM, KITCHEN AND DINING ROOM • OVERSIZED GARAGE & OUTBUILDING

Living Room: 16'x22' Dining Room: 11'x11' 14'x9'Kitchen: Family Room: 14'x18' Bedroom: 19'x14' Bedroom: 13'x11' Bedroom: 14'x11' Garage: 28'x32' Shed: 24'x16'