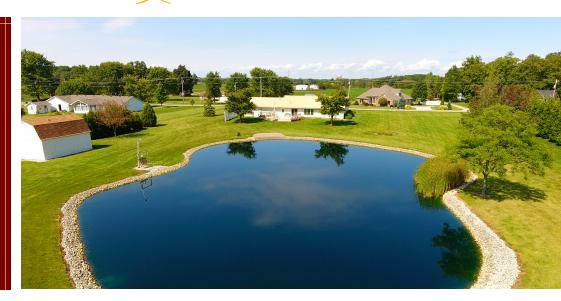

SPACIOUS LOT WITH STOCKED POND • 3 BEDROOMS, 2.5 BATHS, FAMILY ROOM, KITCHEN AND DINING ROOM • OVERSIZED GARAGE & OUTBUILDING

## 1102 & 400 St., Columbia City, IN

Immaculate 1,872 sq. ft. ranch home on 3.5+/- acres. Spacious lot with stocked pond. Home offers 3 bedrooms (master bedroom includes walk-in closet and full bath), 2 ½ baths total, family room and kitchen with dining room. Also includes oversized garage and 16'x24' outbuilding. Property does have natural gas, central air and a steel roof for longevity. Ready to move in and enjoy the view of the pond. Recent updates include Generac whole house generator system, 2014 Culligan water softener with Osmosis, recent kitchen appliances and garage is also heated. Excellent location to schools. Don't miss your chance for energy efficient home with space to enjoy large yard and pond.

## 1,872 SQ. FT RANCH HOME

SPACIOUS LOT WITH STOCKED POND • 3 BEDROOMS, 2.5 BATHS, FAMILY ROOM, KITCHEN AND DINING ROOM • OVERSIZED GARAGE & OUTBUILDING

Living Room: 16'x22' Dining Room: 11'x11' 14'x9'Kitchen: Family Room: 14'x18' Bedroom: 19'x14' Bedroom: 13'x11' Bedroom: 14'x11' Garage: 28'x32' Shed: 24'x16'