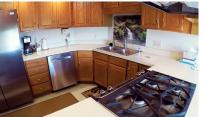

## 1,872 SQ. FT RANCH HOME

SPACIOUS LOT WITH STOCKED POND • 3 BEDROOMS, 2.5 BATHS, FAMILY ROOM, KITCHEN AND DINING ROOM • OVERSIZED GARAGE & OUTBUILDING

Living Room: 16'x22' Dining Room: 11'x11' 14'x9'Kitchen: Family Room: 14'x18' Bedroom: 19'x14' Bedroom: 13'x11' Bedroom: 14'x11' Garage: 28'x32' Shed: 24'x16'