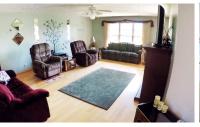

## 1,872 SQ. FT RANCH HOME

SPACIOUS LOT WITH STOCKED POND • 3 BEDROOMS, 2.5 BATHS, FAMILY ROOM, KITCHEN AND DINING ROOM • OVERSIZED GARAGE & OUTBUILDING

Living Room: 16'x22' Dining Room: 11'x11' 14'x9'Kitchen: Family Room: 14'x18' Bedroom: 19'x14' Bedroom: 13'x11' Bedroom: 14'x11' Garage: 28'x32' Shed: 24'x16'