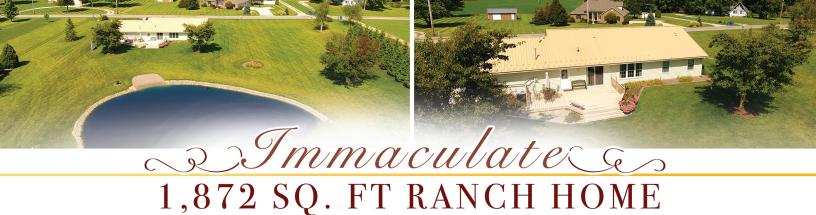

## 1,872 SQ. FT RANCH HOME

SPACIOUS LOT WITH STOCKED POND • 3 BEDROOMS, 2.5 BATHS, FAMILY ROOM, KITCHEN AND DINING ROOM • OVERSIZED GARAGE & OUTBUILDING

Living Room: 16'x22' Dining Room: 11'x11' 14'x9'Kitchen: Family Room: 14'x18' Bedroom: 19'x14' Bedroom: 13'x11' Bedroom: 14'x11' Garage: 28'x32' Shed: 24'x16'