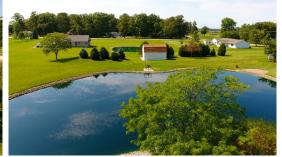

## 1102 & 400 St., Columbia City, IN

Immaculate 1,872 sq. ft. ranch home on 3.5+/- acres. Spacious lot with stocked pond. Home offers 3 bedrooms (master bedroom includes walk-in closet and full bath), 2 ½ baths total, family room and kitchen with dining room. Also includes oversized garage and 16'x24' outbuilding. Property does have natural gas, central air and a steel roof for longevity. Ready to move in and enjoy the view of the pond. Recent updates include Generac whole house generator system, 2014 Culligan water softener with Osmosis, recent kitchen appliances and garage is also heated. Excellent location to schools. Don't miss your chance for energy efficient home with space to enjoy large yard and pond.

## 1,872 SQ. FT RANCH HOME

SPACIOUS LOT WITH STOCKED POND • 3 BEDROOMS, 2.5 BATHS, FAMILY ROOM, KITCHEN AND DINING ROOM • OVERSIZED GARAGE & OUTBUILDING

Living Room: 16'x22' Dining Room: 11'x11' 14'x9'Kitchen: Family Room: 14'x18' Bedroom: 19'x14' Bedroom: 13'x11' Bedroom: 14'x11' Garage: 28'x32' Shed: 24'x16'