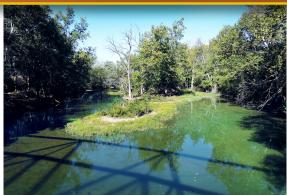

PRICE: \$125,000

24± beautiful acres along the Mississinewa River Spectacular acreage – A Hunter's Paradise!

- Perfect to hunt, fish and camp along the Mississinewa with ¼ mile of river frontage
- Recreational land with farm income approximately 12.3 acres tillable
- About 8 miles NE of Muncie
- Taxes: \$412.80 plus \$23.94 in ditch fees
- Improvements: None
- Terms: Cash
- **Zoning:** Farming (partially in Flood zone)
- Topography: Gently rolling
- Fencing: None
- Schools: Delaware Community Schools (Delta)