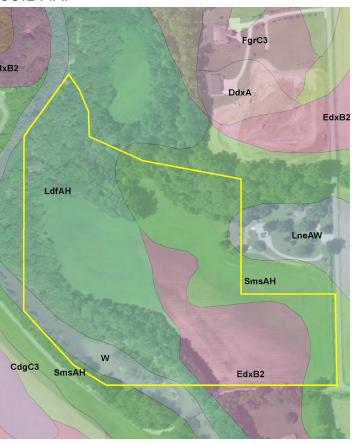

## REAL ESTATE isting PROPERTY FOR SALE

- Delaware Co., IN
  - 24± Acres
- EAST CENTRAL INDIANA

**AERIAL MAP** 

SOIL MAP

LOCATION MAP

The information on this sheet is subject to verification and no liability for errors or omissions is assumed by the Schrader Agency.