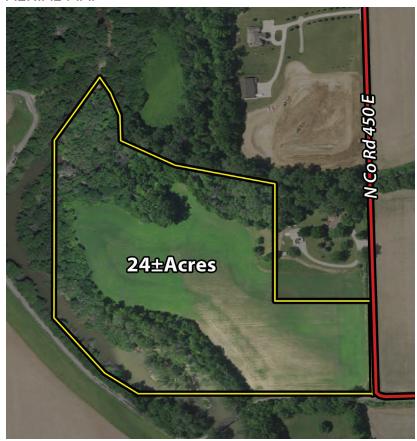

PRICE: \$125,000

24± beautiful acres along the Mississinewa River Spectacular acreage – A Hunter's Paradise!

- Perfect to hunt, fish and camp along the Mississinewa with ¼ mile of river frontage
- Recreational land with farm income approximately 12.3 acres tillable
- About 8 miles NE of Muncie
- Taxes: \$412.80 plus \$23.94 in ditch fees
- Improvements: None
- Terms: Cash
- **Zoning:** Farming (partially in Flood zone)
- Topography: Gently rolling
- Fencing: None
- Schools: Delaware Community Schools (Delta)

## REAL ESTATE isting PROPERTY FOR SALE

- Delaware Co., IN
  - 24± Acres
- EAST CENTRAL INDIANA

**AERIAL MAP** 

SOIL MAP

LOCATION MAP

The information on this sheet is subject to verification and no liability for errors or omissions is assumed by the Schrader Agency.