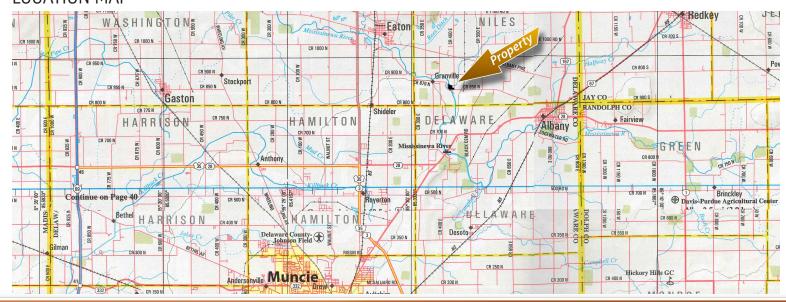

## REAL ESTATE Listing PROPERTY FOR SALE

DELAWARE Co., IN • 24± Acres
• East Central Indiana

Directions to Property: From the west edge of Albany travel west on SR 67and 28 about 2½ miles to Black Cemetery Road (near the dragstrip), then north 1½ miles to Gregory Road, then west 1 mile to the property.

## REAL ESTATE isting PROPERTY FOR SALE

- Delaware Co., IN
  - 24± Acres
- EAST CENTRAL INDIANA

**AERIAL MAP** 

SOIL MAP

LOCATION MAP

The information on this sheet is subject to verification and no liability for errors or omissions is assumed by the Schrader Agency.