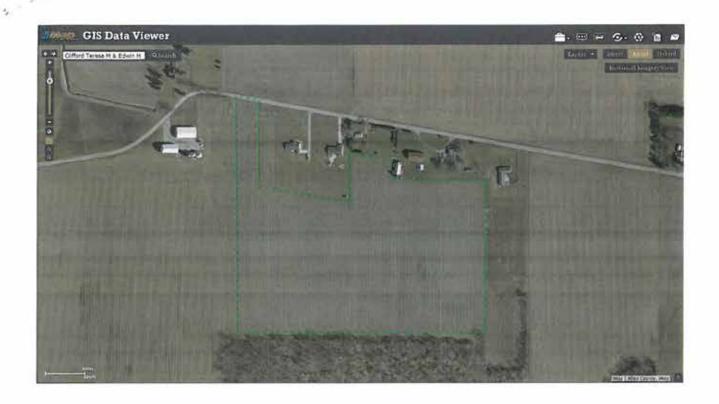

|                       |          |                                    |         |                        |                    |               |                             |         |                        |          |                      | CAP 2 Value                           | \$50,900         |
| Other Printed Tuesday, March 21, 2017     |                                                                             |                       |          |                                    |         |                        |                    |               |                             |         |                        |          |                      | CAP 3 Value                           | \$0              |



1 of 2 9/29/2017, 1:05 PM



## W Cook Rd

Fort Wayne, IN 46818



## Property

#### Information

Tax Year/Pay Year:

2016 / 2017

02-06-16-100-003.000-049

Parcel Number: **Property Type:** 

Real

49 - Lake

Property Class:

Tax Unit / Description:

AGRICULTURAL -

VACANT LAND

Owner of Record:

Clifford Teresa M & Edwin

Mortgage Company:

Mtg Company Last Changed:

Tif:

Provide Electronic

Billing:

Duplicate #:

1832430

H

Mailing Address:

712 S Johnson Rd Columbia City, IN 46725 Homestead Credit Filed:

Over 65 Circuit Breaker:

Homestead:

0

PTRC Bus / Res:

0/0

#### Legal Description

Note: Not to be used on legal documents

Description

52.892 A Tr W ≥ NW 1/4 S of Cook Rd Sec 16 Ex Trs

Section:

0016

6 Parcel Acres:

24.243

Township:

0006 Lot Number;

Range:

Block/Subd