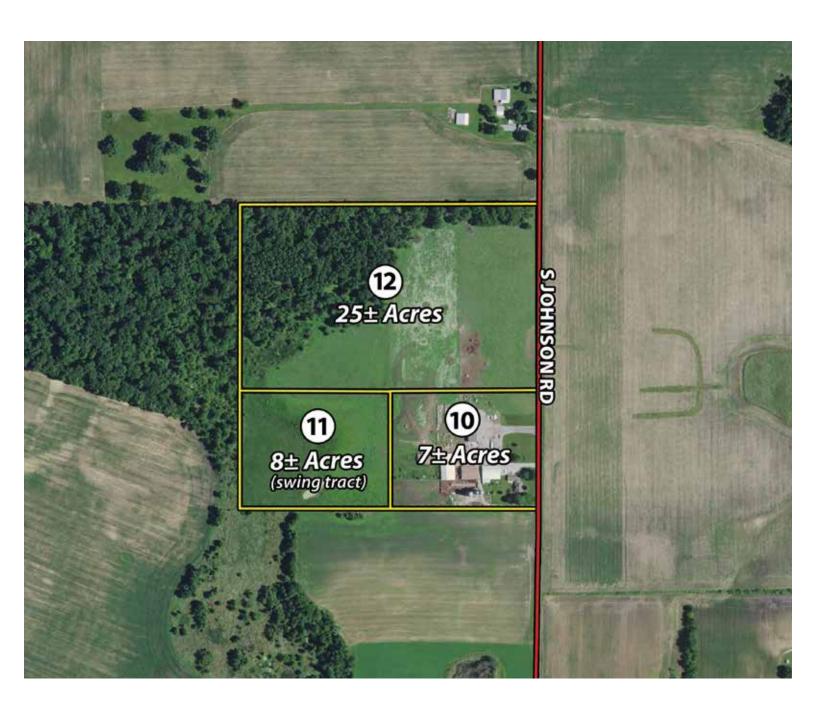

# TRACT MAP - Tracts 10 - 12

**TRACTS 4-9:** From the intersection of US 30 and the Allen/Whitley County Line Rd., travel north on County Line Rd. 1-1/3 miles to the property.

**TRACTS 10-12:** From the intersection at Old Trail Rd. and Johnson Rd., just ½ mile west of the Allen/ Whitley line, travel north on Johnson Road ½ mile to the property.