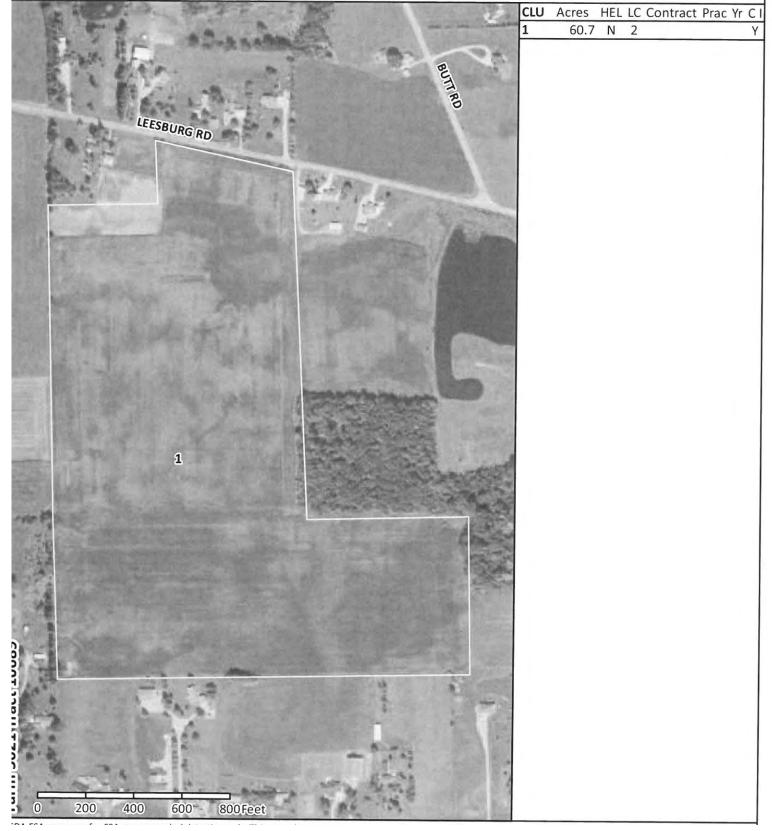

. You may also write a higher containing at of the information requested in the form. Send your computed computed form or native ty mail to U.S. Department of Agriculture, Director, Office of Adjustication, 1400 independence Avenue, 5 W. Westington, D.C. 2025/9.94 (0, by to 1202) 590-7442 or error of programmateleguado.gov. USDA is an equal control in discription.

# **Tracts 13 - 15**

USDA Farm 5621 Tract 10689

Map prepared on: 3/21/2016

Administered by: Whitley County, Indiana

CRP TRS: 31N11E17

CLU Allen Co., IN

W FE

60.7 Tract acres 60.7 Cropland acres Wetland Determination Identifiers:

Restricted Use

O CRP acres

O CRP acres

Exempt from Conservation

Source: USDA Farm Service Agency - 2014 or 2015 (IL & OH) NAIP imagery; IDHS June 2015 or Dynamap 2008 road names

Provisions



# **Tracts 13 - 15**

INDIANA WHITLEY

Form: FSA-156EZ

USDA

United States Department of Agriculture Farm Service Agency

FARM: 5621

Prepared: Oct 26, 2017

Crop Year: 2018

Abbreviated 156 Farm Record

Operator Name

Farms Associated with Operator:

See Page 2 for non-discriminatory Statements.

CRP Contract Number(s)

None

|                       |                       |                           |                | Farm Land | Data |                  |           |              |                     |
|-----------------------|-----------------------|---------------------------|----------------|-----------|------|------------------|-----------|--------------|---------------------|
| Farmland              | Cropland              | DCP Cropland              | WBP            | WRP