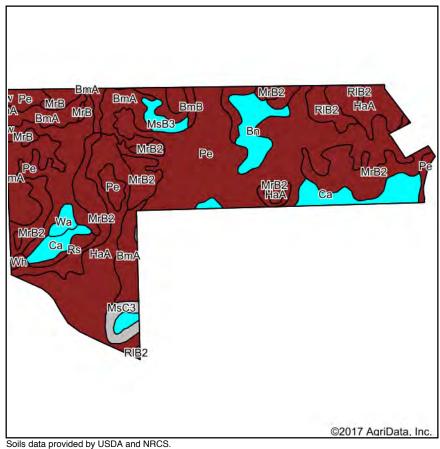

# **SOIL MAP - Tracts 4 - 9**

## Soils Map

State: Indiana County: Allen

18-31N-11E Location:

Township: Lake Acres: 164.73 Date: 10/4/2017

|      | Symbol: IN183, Soil Area Version: 19                       | Ι.    | I                | l                       | T                   | _     | la .     | 1               | I                | I .     |
|------|------------------------------------------------------------|-------|------------------|-------------------------|---------------------|-------|----------|-----------------|------------------|---------|
| Code | Soil Description                                           | Acres | Percent of field | Non-Irr Class<br>Legend | Non-Irr<br>Class *c | Corn  | Soybeans | Winter<br>wheat | Grass legume hay | Pasture |
| Pe   | Pewamo silty clay loam, 0 to 1 percent slopes              | 58.77 | 35.7%            |                         | llw                 | 157   | 47       | 64              | 5                |         |
| НаА  | Haskins loam, 0 to 2 percent slopes                        | 27.61 | 16.8%            |                         | llw                 | 140   | 46       | 63              | 4                | 9       |
| MrB2 | Glynwood silt loam, 2 to 6 percent slopes, eroded          | 25.02 | 15.2%            |                         | lle                 | 128   | 44       | 57              | 4                |         |
| BmA  | Blount silt loam, 0 to 2 percent slopes                    | 20.79 | 12.6%            |                         | llw                 | 141   | 46       | 63              | 5                |         |
| Са   | Houghton muck, drained, 0 to 1 percent slopes              | 9.57  | 5.8%             |                         | IIIw                | 159   | 42       | 64              | 5                | 11      |
| Bn   | Bono mucky silty clay                                      | 5.52  | 3.4%             |                         | IIIw                | 155   | 42       | 62              | 5                | 10      |
| MrB  | Glynwood silt loam, 2 to 6 percent slopes                  | 5.39  | 3.3%             |                         | lle                 | 133   | 46       | 60              | 4                |         |
| RIB2 | Rawson loam, 2 to 6 percent slopes, moderately eroded      | 3.45  | 2.1%             |                         | lle                 | 133   | 47       | 60              | 5                | 9       |
| MsC3 | Morley soils, 6 to 12 percent slopes, severely eroded      | 2.47  | 1.5%             |                         | IVe                 | 105   | 37       | 47              | 4                | 7       |
| MsB3 | Glynwood clay loam, 2 to 6 percent slopes, severely eroded | 1.97  | 1.2%             |                         | Ille                | 119   | 40       | 53              | 4                |         |
| Rs   | Rensselaer silty clay loam                                 | 1.40  | 0.8%             |                         | llw                 | 175   | 49       | 70              | 6                | 12      |
| Wa   | Wallkill silt loam                                         | 1.37  | 0.8%             |                         | Illw                | 165   | 49       | 66              | 5                | 11      |
| BmB  | Blount silt loam, 2 to 6 percent slopes                    | 0.80  | 0.5%             |                         | lle                 | 126   | 41       | 57              | 4                | 8       |
| Wh   | Washtenaw silt loam                                        | 0.52  | 0.3%             |                         | llw                 | 165   | 49       | 66              | 5                | 11      |
| BmA  | Blount silt loam, 0 to 2 percent slopes                    | 0.08  | 0.0%             |                         | llw                 | 141   | 46       | 63              | 5                |         |
|      |                                                            | -     |                  | Weig                    | hted Average        | 145.3 | 45.5     | 62              | 4.6              | 3       |

<sup>\*</sup>c: Using Capabilities Class Dominant Condition Aggregation Method