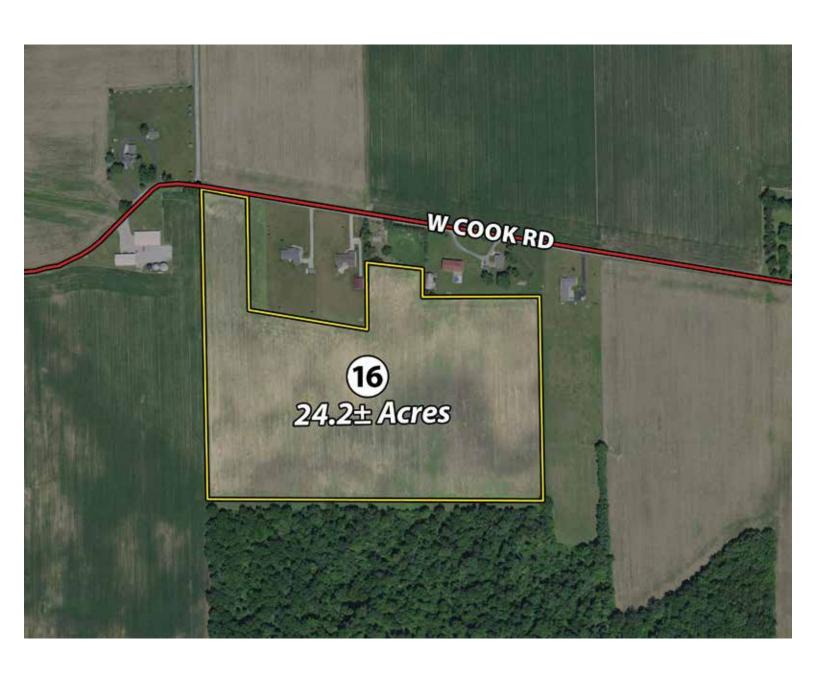

# TRACT MAP - Tract 16

**TRACTS 13-15:** From the intersection of Butt Road and US 30 in Allen County, travel north on Butt Road 2/3 mile to the property.

**TRACT 16:** From the intersection of Felger Road and US 30, travel north on Felger Road 1-1/3 miles to Cook Road, turn west on Cook Road and travel 1 mile to the property.