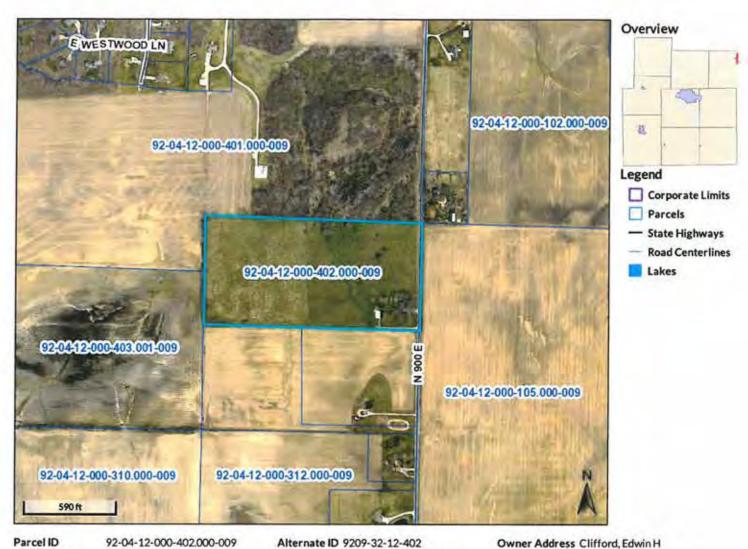

l Drain NV 0.00 \$9,000 \$45,000 0% 1.0000 \$45,000 91rr 0 5.0000 1.00 59,000 A 82 Public Roads NV 0.00 0.424 \$3,816 -10% 0% 1.0000 \$3,430 91rr 0 \$9,000 Subdivision A 1.00 \$9,000 83 UT Towers NV 0.00 0.00 9 Homesite 91/92 Acres 5.42 0.00 Total Acres Farmland Market Model Farmland Value \$0 Measured Acreage 0.00 Avg Farmland Value/Acre 0.0 Flood Hazard Topography Value of Farmland \$0 Classified Total \$0 ERA **Public Utilities** Farm / Classifed Value \$0 Homesite(s) Value \$0 Streets or Roads TIF 91/92 Value \$48,400 Supp. Page Land Value CAP 1 Value \$0 Neighborhood Life Cycle Stage CAP 2 Value \$0

Appraiser

CAP 3 Value

**Total Value** 

\$48,400

\$48,400

Tuesday, March 21, 2017

Review Group 2014

Data Source N/A

Collector

### **Tracts 2 & 3**

## Beacon™ Whitley County, IN



Cash grain/general farm

7125 Johnson Rd

Columbia City, IN 46725

Parcel ID

92-04-12-000-402.000-009

Sec/Twp/Rng

12-32-10

Property Address 5651 N 900 E

Churubusco

District

Smith Township

**Brief Tax Description** 

N2 SE4 NW4 S12 T32 R10 20A

(Note: Not to be used on legal documents)

Class

Acreage

Date created: 9/29/2017 Last Data Uploaded: 9/28/2017 7:27:50 PM



Developed by The Schneider Corporation

## **Tracts 2 & 3**



#### Summary

Parcel ID 9

92-04-12-000-402.000-009

Alternate ID Property Address 9209-32-12-402 5651 N 900 E

Sec/Twp/Rng

Churubusco, IN 46723

Tax Set

12/32/10 Smith Township

Subdivision

N/A

Brief Tax Description

N2 5E4 NW4 512 T32 R10 20A

(Note: Not to be used on legal documents)

Book/Page

2011020224

Acres Class 20.000 101 - Cash grain/gene