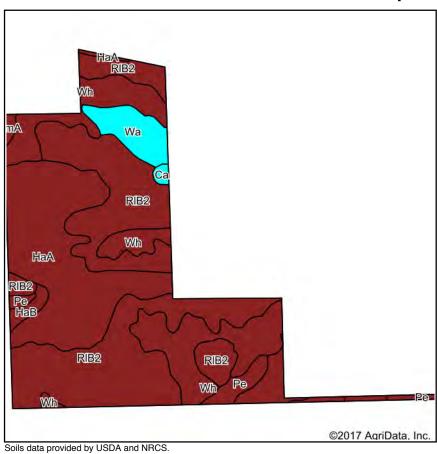

# SOIL MAP - Tracts 10 - 12

## Soils Map

State: Indiana
County: Whitley
Location: 12-31N-10E

Township: **Union**Acres: **40.96**Date: **10/4/2017** 

| Code | Soil Description                                             | Acres | Percent of field | Non-Irr Class<br>Legend | Non-Irr<br>Class *c | Corn  | Soybeans | Winter wheat | Grass legume hay | Pasture |
|------|--------------------------------------------------------------|-------|------------------|-------------------------|---------------------|-------|----------|--------------|------------------|---------|
| Pw   | Pewamo silty clay loam, 0 to 1 percent slopes                | 9.91  | 24.2%            |                         | llw                 | 157   | 47       | 64           | 5                |         |
| BmA  | Blount silt loam, 0 to 2 percent slopes                      | 8.58  | 20.9%            |                         | llw                 | 141   | 46       | 63           | 5                |         |
| Wt   | Whitaker loam                                                | 5.46  | 13.3%            |                         | llw                 | 154   | 50       | 69           | 5                | 10      |
| BmB2 | Blount silt loam, 1 to 4 percent slopes, eroded              | 4.78  | 11.7%            |                         | lle                 | 136   | 44       | 61           | 5                |         |
| Ht   | Houghton muck, drained                                       | 4.15  | 10.1%            |                         | IIIw                | 159   | 42       | 64           | 5                | 11      |
| MvB2 | Morley loam, 3 to 6 percent slopes, eroded                   | 3.71  | 9.1%             |                         | lle                 | 119   | 42       | 53           | 4                | 8       |
| Hs   | Houghton muck, disintegration moraine, 0 to 2 percent slopes | 2.35  | 5.7%             |                         | Vw                  |       |          |              |                  |         |
| Ms   | Milford silty clay loam                                      | 1.34  | 3.3%             |                         | llw                 | 160   | 44       | 64           | 5                | 11      |
| MbB  | Martinsville loam, 1 to 6 percent slopes                     | 0.68  | 1.7%             |                         | lle                 | 130   | 46       | 66           | 4                | 9       |
|      |                                                              |       |                  | Weig                    | hted Average        | 138.2 | 43.1     | 59.5         | 4.6              | 3.7     |