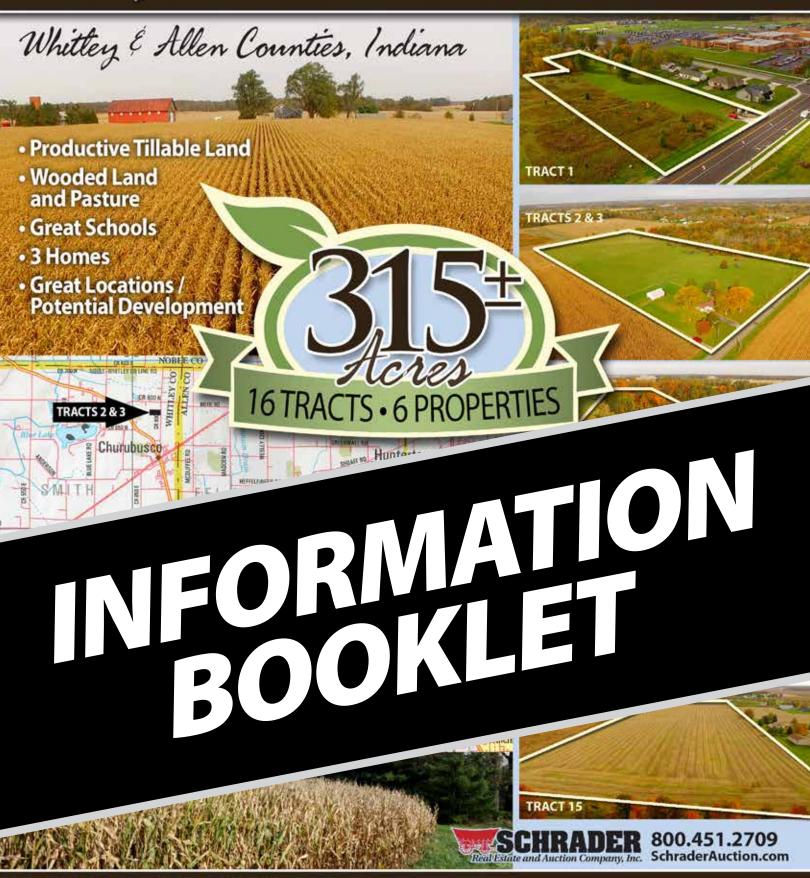

# MAJOR LAND AUCTION

Wednesday,December 6 - 6:00 PM

## WEDNESDAY, DECEMBER 6, 2017 315 ACRES – WHITLEY & ALLEN COUNTIES, INDIANA

For pre-registration, this form must be received at Schrader Real Estate and Auction Company, Inc.,
P.O. Box 508, Columbia City, IN, 46725,
Fax # 260-244-4431, no later than Wednesday, November 29, 2017.
Otherwise, registration available onsite prior to the auction.