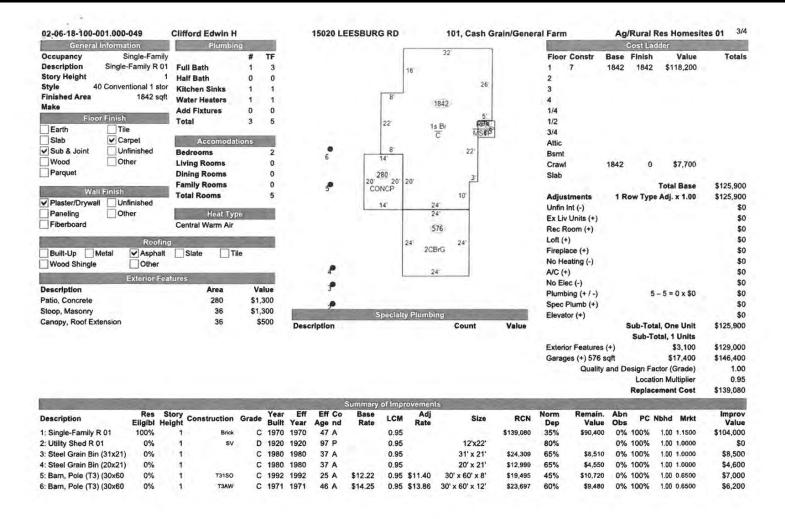

La | nd Page       |                  |       | Ag/Rural Res Homesites 01 04 | 2/ |
|                          | - 100  |                   |      |               | Land   | Data (Star | ndard Depth | Res 120',    | CI 120')      |          |               |                  |       |                              |    |
|                          |        | Pricing<br>Method |      | Act<br>Front. | Size   | Factor     | Rate        | Adj.<br>Rate | Ext.<br>Value | Infl. %  | Res<br>Elig % | Market<br>Factor | Value |                              |    |
|                          | 82     | Α                 | R0B2 | 0             | 1.0000 | 1.00       | \$1,850     | \$1,850      | \$1,850       | -100%    | 0%            | 1.0000           | \$00  |                              |    |



 Total all pages
 \$130,300
 Total this page
 \$130,300



1 of 2 9/29/2017, 12:54 PM



### 7300 County Line Rd

Fort Wayne, IN 46818

### NO IMAGE AVAILABLE



### **Property**

#### Information

Tax Year/Pay Year:

2016 / 2017

**Parcel Number:** 

02-06-07-300-002.000-049

**Property Type:** 

Real

Tax Unit / Description:

49 - Lake

**Property Class:** 

AGRICULTURAL -VACANT LAND

Owner of Record:

Clifford Frederick H &

Mortgage Company:

Mtg Company Last Changed:

Tif:

**Provide Electronic** 

Billing:

Duplicate #:

1831935

Berneice M L/Est & Clifford

Edwin H

712 S Johnson Rd Columbia City, IN 46725 Homestead Credit Filed:

Over 65 Circuit Breaker:

Homestead:

0

PTRC Bus / Res:

0/0

#### Legal Description

Mailing Address:

Note: Not to be used on legal documents

Descri