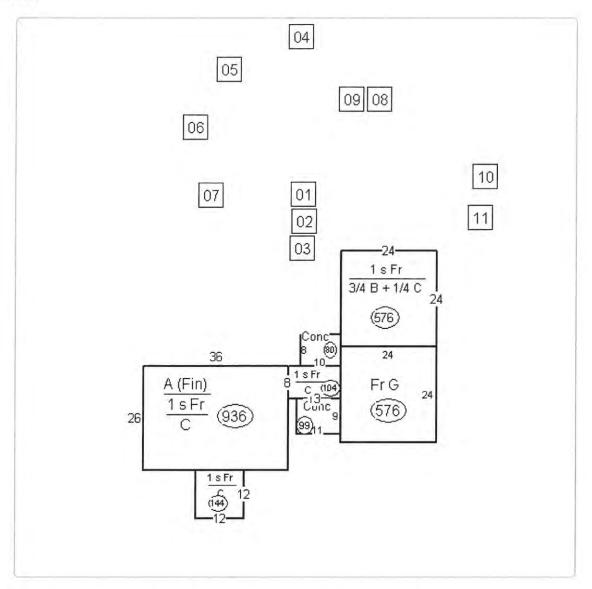

013 Pay 2014       | 11/6/2014    | Clifford, Edwin H/Berneice | \$1,231.22 |
| 2013 Pay 2014       | 5/5/2014     | CLIFFORD EDWIN H           | \$1,284.22 |
| 2012 Pay 2013       | 11/12/2013   | CLIFFORD EDWIN H           | \$1,359.74 |
| 2012 Pay 2013       | 5/8/2013     | Clifford, Edwin H          | \$1,215.48 |
| 2011 Pay 2012       | 11/13/2012   | CLIFFORD EDWIN H           | \$1,269.53 |
| 2011 Pay 2012       | 5/2/2012     | CLIFFORD EDWIN H           | \$1,170.53 |

| Total:        |            |
|---------------|------------|
| Tax Year      | Amount     |
| 2016 Pay 2017 | \$1,571.26 |
| 2015 Pay 2016 | \$3,158.08 |
| 2014 Pay 2015 | \$2,648.20 |
| 2013 Pay 2014 | \$2,515.44 |
| 2012 Pay 2013 | \$2,575.22 |
| 2011 Pay 2012 | \$2,440.06 |

# **Tracts 10- 12**

#### Sketches



Whitley County and its officials, employees, agents, departments and personnel makes no representation or warranty as to the accuracy of the Information and in particular its accuracy as to labeling, dimensions, contours, property boundaries, or placement or location of any map features on this website.

Last Data Upload: 9/28/2017 7:27:50 PM



## Tracts 10 - 1

|