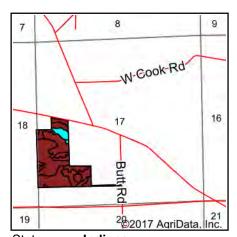

# **SOIL MAP - Tract 16**

## **Soils Map**

W-Cook-Rd

17

16

Felger Rd

W-Washington-Center-Rd

21

20

21

2017 AgriData.linc.

State: Indiana
County: Allen

Location: 16-31N-11E

Township: **Lake**Acres: **25.7**Date: **10/4/2017** 

| 30 | oils | dat | а | provid | led | by | USDA | and | NRCS. |  |
|----|------|-----|---|--------|-----|----|------|-----|-------|--|
|    |      |     |   |        |     |    |      |     |       |  |