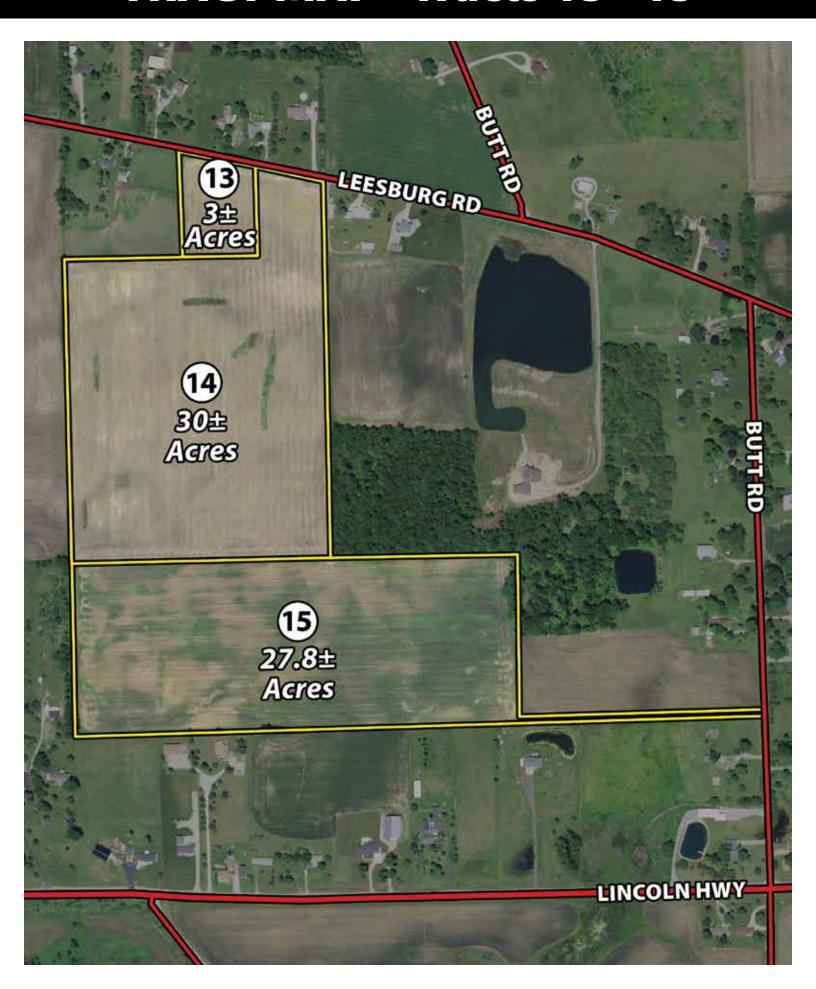

# TRACT MAP - Tracts 13 - 15

**TRACTS 13-15:** From the intersection of Butt Road and US 30 in Allen County, travel north on Butt Road 2/3 mile to the property.

**TRACT 16:** From the intersection of Felger Road and US 30, travel north on Felger Road 1-1/3 miles to Cook Road, turn west on Cook Road and travel 1 mile to the property.