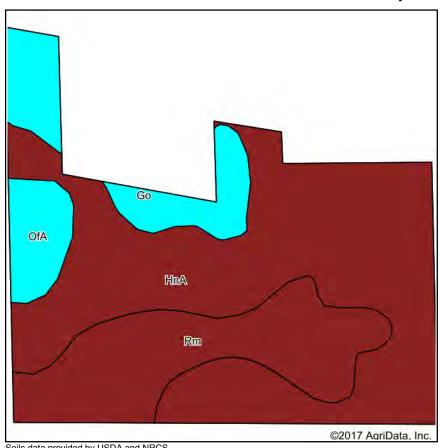

# **SOIL MAP - Tract 16**

## **Soils Map**

W-Cook-Rd

17

16

Felger Rd

W-Washington-Center-Rd

21

20

21

2017 AgriData.linc.

State: Indiana
County: Allen

Location: 16-31N-11E

Township: **Lake**Acres: **25.7**Date: **10/4/2017** 

| 30 | oils | dat | а | provid | led | by | USDA | and | NRCS. |  |
|----|------|-----|---|--------|-----|----|------|-----|-------|--|
|    |      |     |   |        |     |    |      |     |       |  |

| Area | Symbol: IN003, Soil Area Version: 16                             |       |                  |                         |                     |                  |      |         |          |                 |
|------|------------------------------------------------------------------|-------|------------------|-------------------------|---------------------|------------------|------|---------|----------|-----------------|
| Code | Soil Description                                                 | Acres | Percent of field | Non-Irr Class<br>Legend | Non-Irr<br>Class *c | Grass legume hay | Corn | Pasture | Soybeans | Winter<br>wheat |
| HnA  | Whitaker fine sandy loam, 0 to 2 percent slopes                  | 15.20 | 59.1%            |                         | llw                 | 4                | 135  | 9       | 44       | 61              |
| Rm   | Rensselaer loam                                                  | 6.21  | 24.2%            |                         | llw                 | 6                | 172  | 12      | 48       | 69              |
| Go   | Gilford fine sandy loam, till plain, 0 to 2 percent slopes       | 2.81  | 10.9%            |                         | IIIw                | 5                | 146  | 10      | 33       | 59              |
| OfA  | Oshtemo fine sandy loam, loamy substratum, 0 to 2 percent slopes | 1.48  | 5.8%             |                         | IIIs                | 4                | 115  | 8       | 40       | 58              |
|      |                                                                  |       |                  | Weigl                   | hted Average        | 4.6              | 144  | 9.8     | 43.5     | 62.5            |