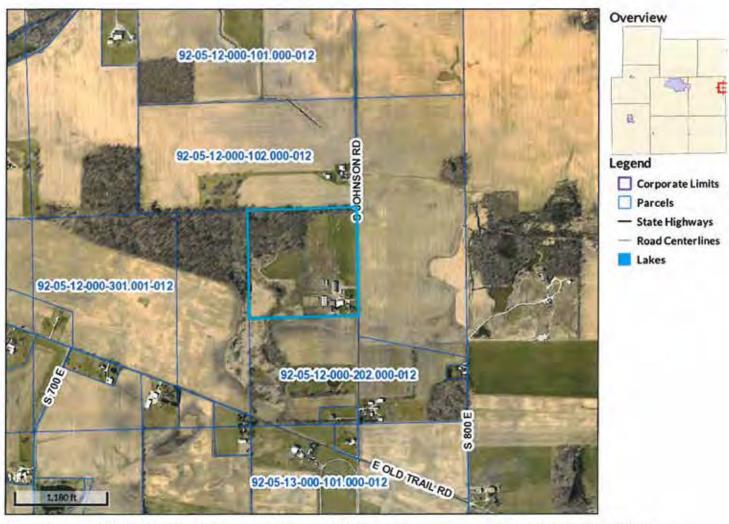

**TRACTS 4-9:** From the intersection of US 30 and the Allen/Whitley County Line Rd., travel north on County Line Rd. 1-1/3 miles to the property.

**TRACTS 10-12:** From the intersection at Old Trail Rd. and Johnson Rd., just ½ mile west of the Allen/ Whitley line, travel north on Johnson Road ½ mile to the property.

# TRACT MAP - Tracts 10 - 12

# SOIL MAP - Tracts 10 - 12