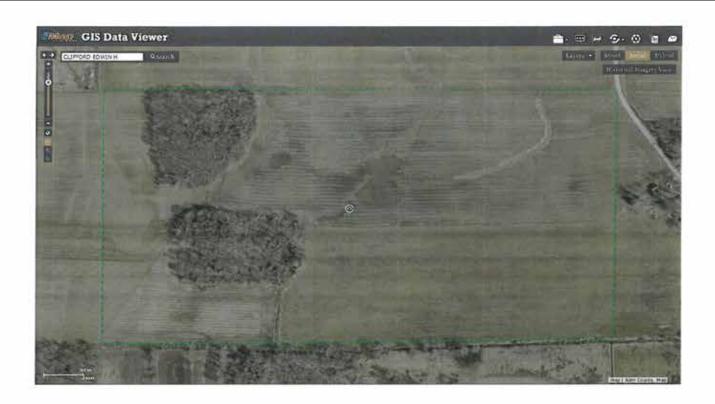

|                |         |            |          |                 | CAP 2 Value                           | \$73,300   |
| Printed Tuesday, March 21, 2017<br>Review Group 2015 |        | Source          | 6448                  |                                  | ollector |                 |                     |                 | Apprais        |         |            |          |                 | CAP 3 Value                           | \$73,300   |
|                                                      |        |                 | DI/A                  | C                                | DUECTOR  |                 |                     |                 |                |         |            |          |                 | Total Value                           |            |



1 of 2 9/29/2017, 12:55 PM



### Butt Rd

Fort Wayne, IN 46818

### NO IMAGE AVAILABLE



### Property

#### Information

Tax Year/Pay Year:

2016 / 2017

Parcel Number:

02-06-07-400-003.000-049

Property Type:

Real

Tax Unit / Description:

49 - Lake

Property Class:

AGRICULTURAL -

VACANT LAND

Owner of Record:

Clifford Edwin H

Mortgage Company:

Mtg Company Last Changed:

Tif:

Provide Electronic

Billing:

Duplicate #:

1831938

Mailing Address:

712 S Johnson Rd Columbia City, IN 46725 Homestead Credit Filed:

Over 65 Circuit Breaker:

Homestead:

0

PTRC Bus / Res:

0/0

#### Legal Description

Note: Not to be used on legal documents

Description

5 1/2 Se 1/4 Sec 7

Section:

0007

Parcel Acres:

80

Township:

0006 Lot Number:

Range:

Block/Subdivision:

### Billing

\$ 1,