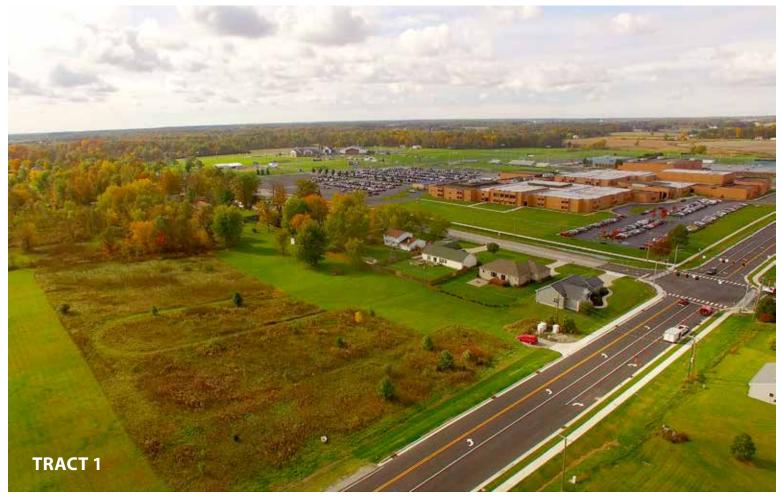

### **PROPERTY LOCATIONS:**

**TRACT 1:** From the intersection of Lima Road (US 3) and Carroll Road (just south of Huntertown) travel west on Carroll Road 1-3/4 miles to the property.

**TRACTS 2&3:** From the 5-points intersection of SR 205 and US 33 in Churubusco, travel north on Line Street (CR 900E) 1 mile to the property.