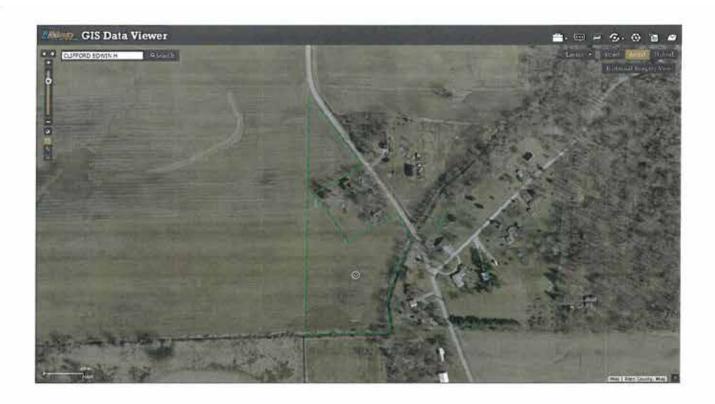

# **TRACT 1 Water & Sewer Map**

### Water:

The water main is located on the north side of Carroll Road and a 1" tap (normal for residential) would cost \$1,129.00. For the fee, City Utilities would come out and tap the main and bring a line over to the property line of this property and set a curb box. It would then be the owners responsibility to have their plumber or contractor take the service from the curb box to the home.

### Sewer:

The cost to connect to City Utilities Sanitary would be \$2,075.00.

Information provided by:
Kim Rodriguez
City Utilities – Development Services
Citizens Square – Suite 140
200 E Berry Street
Fort Wayne IN 46802
(260) 427-1161