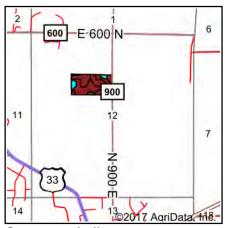

| 46       | 63           | 5                |         |
| MrB  | Glynwood silt loam, 2 to 6 percent slopes                   | 1.55 | 26.4%            |                         | lle                 | 133   | 46       | 60           | 4                |         |
| MrC2 | Morley silt loam, 6 to 12 percent slopes, moderately eroded | 0.69 | 11.8%            |                         | Ille                | 115   | 40       | 52           | 4                | 8       |
|      |                                                             |      |                  | Weig                    | hted Average        | 141.4 | 45.6     | 61.3         | 4.6              | 0.9     |

\*c: Using Capabilities Class Dominant Condition Aggregation Method

# **SOIL MAP - Tracts 2 & 3**

## Soils Map





Indiana State: Whitley County: Location: 12-32N-10E

Township: **Smith** Acres: 19.71 Date: 10/4/2017







| 30115 0 | ata provided by USDA and NHCS.                             |       |                  |                         |                     | 9 Agridata | ,        | www.AgriDat  |                  |         |
|---------|------------------------------------------------------------|-------|------------------|-------------------------|---------------------|------------|----------|--------------|------------------|---------|
| Area    | Symbol: IN183, Soil Area Version: 19                       |       |                  |                         |                     |            |          |              |                  |         |
| Code    | Soil Description