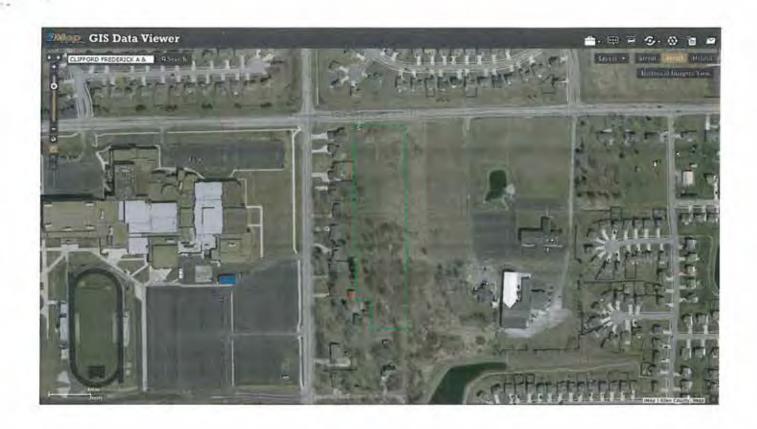

ial status, marital status, disability, handicap, national origin, ancestry, source of income, gender, gender identity, gender expression, medical condition or genetic information, as set forth in applicate state or federal laws, except to the extent that said covenant or restriction is permitted by applicable law.

This page is only a part of a 2016 ALTA® Commitment for Title Insurance issued by Chicago Title Insurance Company. This Commitment is not valid without the Notice; the Commitment to Issue Policy; the Commitment Conditions; Schedule A; Schedule B, Part I - Requirements; and Schedule B, Part II - Exceptions; and a counter-signature by the Company or its issuing agent that may be in electronic form.

Copyright 2006 - 2016 American Land Title Association. All rights reserved.









### 3400 Carroll Rd

Fort Wayne, IN 46818

# NO IMAGE AVAILABLE



### Property

#### Information

Tax Year/Pay Year:

2016 / 2017

Parcel Number:

02-02-31-101-017.001-091

Property Type:

Real

Tax Unit / Description:

91 - FW Perry

**Property Class:** 

RESIDENTIAL VACANT UNPLATTED LAND OF

0-9.99 ACRES

Mortgage Company:

Mtg Company Last Changed:

Tif:

Provide Electronic

Billing:

Duplicate #:

1966719

Owner of Record:

Clifford Frederick A &

Berneice M

Mailing Address:

712 S Johnson Rd Columbia City, IN 46725 Homestead Credit Filed:

Over 65 Circuit Breaker:

Homestead:

0

PTRC Bus / Res:

0/0

#### Legal Description

Note: Not to be used on legal documents

#### Description

Vac Lots 10-19 & Vac St Adj One Of N Woodland Hights Sec B Pt nw 1/4 Sec 31 Ex N 15 ft Lot 18 & R