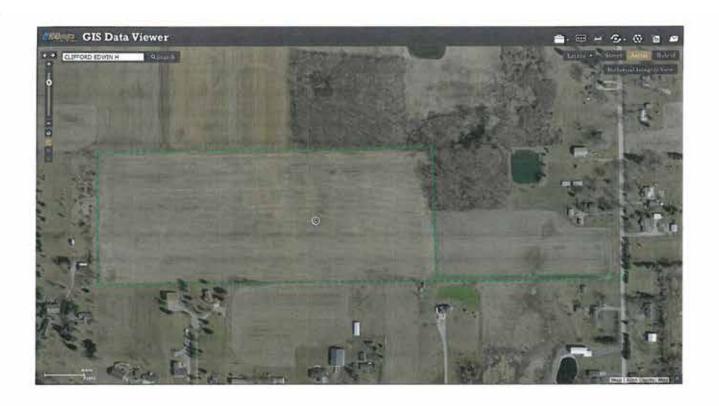

| llector  |                   |           |            | Annra                                   | iser       |            |            |                | CAP 3 Value          | \$60,400        |



1 of 2 9/29/2017, 1:02 PM



### Butt Rd

Fort Wayne, IN 46818

# NO IMAGE AVAILABLE



### Property

#### Information

Tax Year/Pay Year:

2016 / 2017

Parcel Number:

02-06-17-300-005.000-049

Property Type:

Real

Tax Unit / Description:

....

Property Class:

49 - Lake

AGRICULTURAL -VACANT LAND

Owner of Record:

Clifford Frederick H &

Mortgage Company:

Mtg Company Last Changed:

Tif:

Provide Electronic

Billing:

Duplicate #:

1832475

Berneice M L/Est & Clifford

Edwin H

Mailing Address:

712 S Johnson Ro Columbia City, IN 46725 Homestead Credit Filed;

Over 65 Circuit Breaker:

Homestead:

D

PTRC Bus / Res:

0/0

#### Legal Description

Note: Not to be used on legal documents

Description

27.79 A Irr Tr S1/2 Sw1/4 Sec 17

Section:

0017 Parcel Acres:

27.79

Township:

000