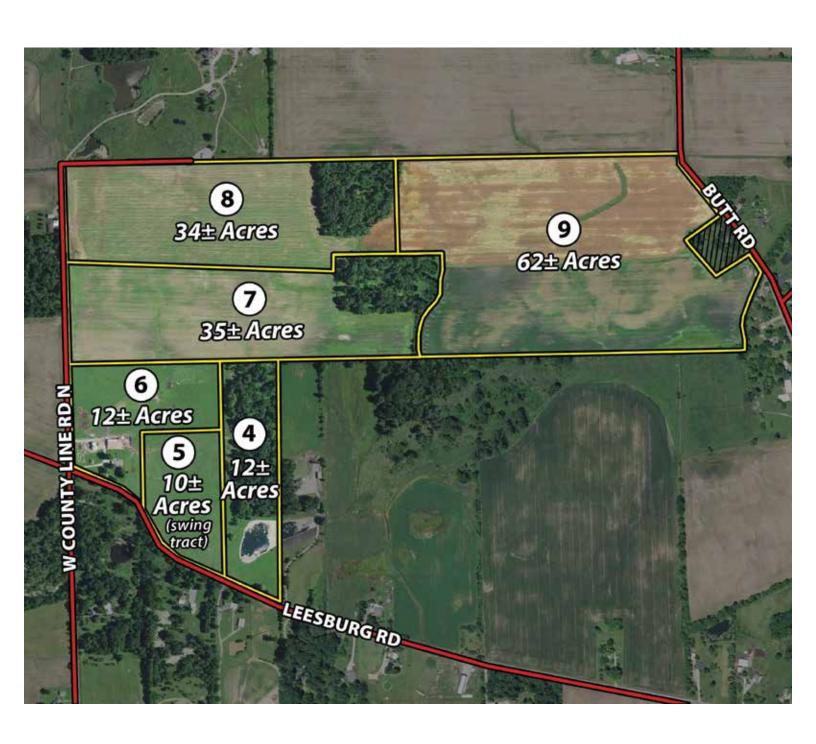

d travel 1 mile to the property.

# **TRACT MAP - Tract 1**



# **TRACT 1 Water & Sewer Map**



### Water:

The water main is located on the north side of Carroll Road and a 1" tap (normal for residential) would cost \$1,129.00. For the fee, City Utilities would come out and tap the main and bring a line over to the property line of this property and set a curb box. It would then be the owners responsibility to have their plumber or contractor take the service from the curb box to the home.

### Sewer:

The cost to connect to City Utilities Sanitary would be \$2,075.00.

Information provided by:
Kim Rodriguez
City Utilities – Development Services
Citizens Square – Suite 140
200 E Berry Street
Fort Wayne IN 46802
(260) 427-1161



# TRACT MAP - Tracts 2 & 3



# TRACT MAP - Tracts 4 - 9



# TRACT MAP - Tracts 10 - 12



# TRACT MAP - Tracts 13 - 15



# TRACT MAP - Tract 16



# **SOIL MAP - Tract 1**

### **Soils Map**





State: Indiana County: Allen Location: 31-32N-12E

Township: Perry Acres: 5.87 Date: 10/4/2017







| Soils data provided by USDA and NRC | JS. |
|-------------------------------------|-----|
|                                     |     |

|      | <u> </u>                                                    |      |                  |                         |                     |       |          |              |                  |         |
|------|-------------------------------------------------------------|------|------------------|-------------------------|---------------------|-------|----------|--------------|------------------|---------|
|