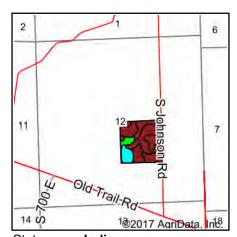

# TRACT MAP - Tracts 10 - 12

**TRACTS 4-9:** From the intersection of US 30 and the Allen/Whitley County Line Rd., travel north on County Line Rd. 1-1/3 miles to the property.

**TRACTS 10-12:** From the intersection at Old Trail Rd. and Johnson Rd., just ½ mile west of the Allen/ Whitley line, travel north on Johnson Road ½ mile to the property.