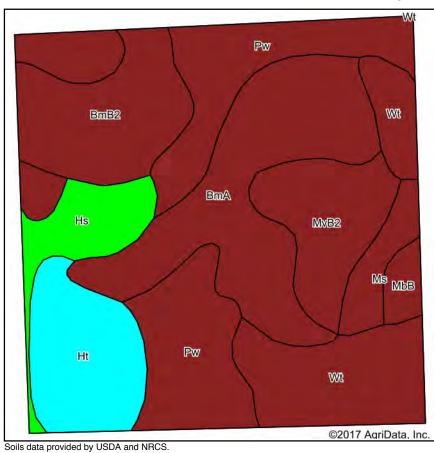

# **SOIL MAP - Tract 1**

### **Soils Map**

State: Indiana County: Allen Location: 31-32N-12E

Township: Perry Acres: 5.87 Date: 10/4/2017

| Soils data provided by USDA and NRC | JS. |
|-------------------------------------|-----|
|                                     |     |

|      | <u> </u>                                                    |      |                  |                         |                     |       |          |              |                  |         |
|------|-------------------------------------------------------------|------|------------------|-------------------------|---------------------|-------|----------|--------------|------------------|---------|
| Area | Symbol: IN003, Soil Area Version: 16                        |      |                  |                         |                     |       |          |              |                  |         |
| Code | Soil Description                                            |      | Percent of field | Non-Irr Class<br>Legend | Non-Irr Class<br>*c | Corn  | Soybeans | Winter wheat | Grass legume hay | Pasture |
| Pe   | Pewamo silty clay loam, 0 to 1 percent slopes               | 2.05 | 34.9%            |                         | llw                 | 157   | 47       | 64           | 5                |         |
| BmA  | Blount silt loam, 0 to 2 percent slopes                     | 1.58 | 26.9%            |                         | llw                 | 141   | 46       | 63           | 5                |         |
| MrB  | Glynwood silt loam, 2 to 6 percent slopes                   | 1.55 | 26.4%            |                         | lle                 | 133   | 46       | 60           | 4                |         |
| MrC2 | Morley silt loam, 6 to 12 percent slopes, moderately eroded | 0.69 | 11.8%            |                         | Ille                | 115   | 40       | 52           | 4                | 8       |
|      |                                                             |      |                  | Weig                    | hted Average        | 141.4 | 45.6     | 61.3         | 4.6              | 0.9     |

\*c: Using Capabilities Class Dominant Condition Aggregation Method