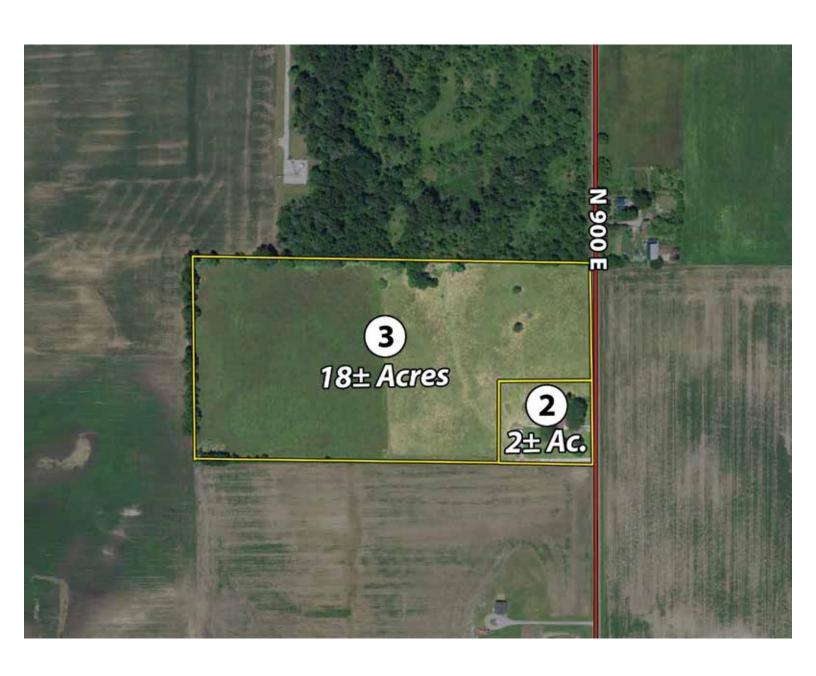

oad, turn west on Cook Road and travel 1 mile to the property.

# **TRACT MAP - Tract 1**



# **TRACT 1 Water & Sewer Map**



### Water:

The water main is located on the north side of Carroll Road and a 1" tap (normal for residential) would cost \$1,129.00. For the fee, City Utilities would come out and tap the main and bring a line over to the property line of this property and set a curb box. It would then be the owners responsibility to have their plumber or contractor take the service from the curb box to the home.

### Sewer:

The cost to connect to City Utilities Sanitary would be \$2,075.00.

Information provided by:
Kim Rodriguez
City Utilities – Development Services
Citizens Square – Suite 140
200 E Berry Street
Fort Wayne IN 46802
(260) 427-1161



# TRACT MAP - Tracts 2 & 3



# TRACT MAP - Tracts 4 - 9



# TRACT MAP - Tracts 10 - 12



# TRACT MAP - Tracts 13 - 15



# TRACT MAP - Tract 16



# **SOIL MAP - Tract 1**

### **Soils Map**





State: Indiana County: Allen Location: 31-32N-12E

Township: Perry Acres: 5.87 Date: 10/4/2017







| Soils data provided by USDA and NRC | JS. |
|-------------------------------------|-----|
|                                     |     |

|      | <u> </u>                                                    |      |                  |                         |                     |       |          |              |                  |         |
|------|-------------------------------------------------------------|------|------------------|-------------------------|---------------------|-------|----------|--------------|--