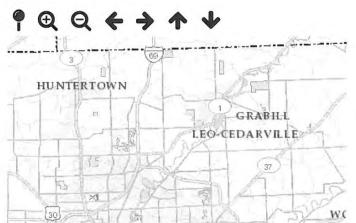

# **LOCATION MAP**

### **AUCTION LOCATION:**

The Home & Family Arts Building at the Allen County Fairgrounds, 2726 Carroll Rd., Fort Wayne, IN 46818

### **PROPERTY LOCATIONS:**

**TRACT 1:** From the intersection of Lima Road (US 3) and Carroll Road (just south of Huntertown) travel west on Carroll Road 1-3/4 miles to the property.

**TRACTS 2&3:** From the 5-points intersection of SR 205 and US 33 in Churubusco, travel north on Line Street (CR 900E) 1 mile to the property.