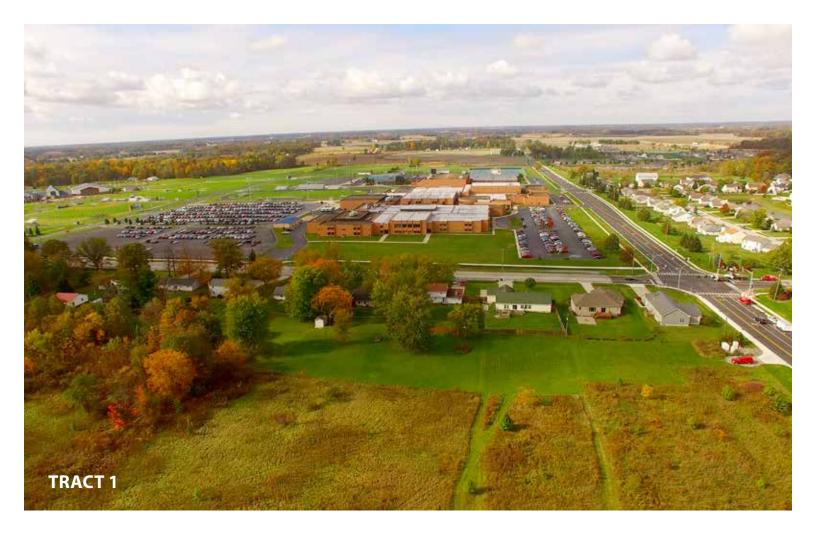

# **TRACT MAP - Tract 1**

# **TRACT 1 Water & Sewer Map**

### Water:

The water main is located on the north side of Carroll Road and a 1" tap (normal for residential) would cost \$1,129.00. For the fee, City Utilities would come out and tap the main and bring a line over to the property line of this property and set a curb box. It would then be the owners responsibility to have their plumber or contractor take the service from the curb box to the home.

### Sewer:

The cost to connect to City Utilities Sanitary would be \$2,075.00.

Information provided by:
Kim Rodriguez
City Utilities – Development Services
Citizens Square – Suite 140
200 E Berry Street
Fort Wayne IN 46802
(260) 427-1161