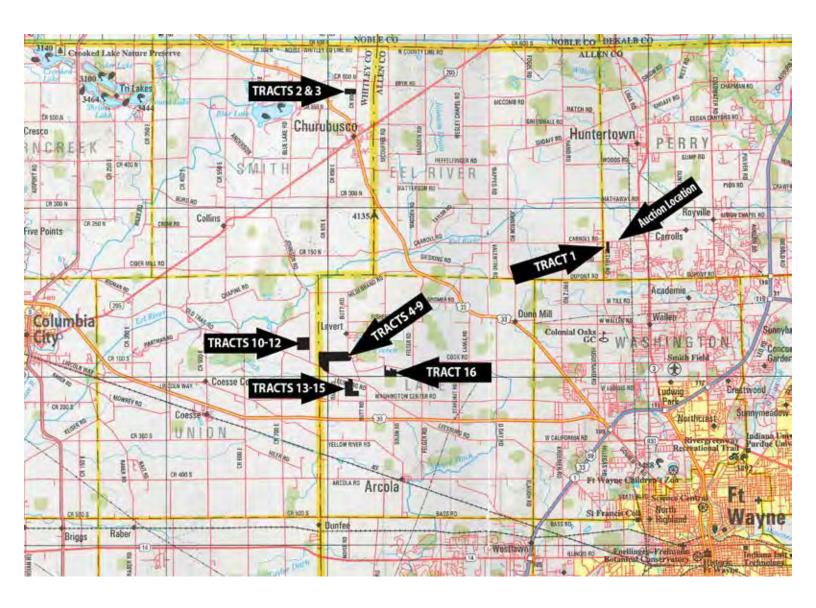

# **LOCATION MAP**

### **AUCTION LOCATION:**

The Home & Family Arts Building at the Allen County Fairgrounds, 2726 Carroll Rd., Fort Wayne, IN 46818

### **PROPERTY LOCATIONS:**

**TRACT 1:** From the intersection of Lima Road (US 3) and Carroll Road (just south of Huntertown) travel west on Carroll Road 1-3/4 miles to the property.

**TRACTS 2&3:** From the 5-points intersection of SR 205 and US 33 in Churubusco, travel north on Line Street (CR 900E) 1 mile to the property.

**TRACTS 4-9:** From the intersection of US 30 and the Allen/Whitley County Line Rd., travel north on County Line Rd. 1-1/3 miles to the property.

**TRACTS 10-12:** From the intersection at Old Trail Rd. and Johnson Rd., just ½ mile west of the Allen/ Whitley line, travel north on Johnson Road ½ mile to the property.

**TRACTS 13-15:** From the intersection of Butt Road and US 30 in Allen County, travel north on Butt Road 2/3 mile to the property.

**TRACT 16:** From the intersection of Felger Road and US 30, travel north on Felger Road 1-1/3 miles to Cook Road, turn west on Cook Road and travel 1 mile to the property.