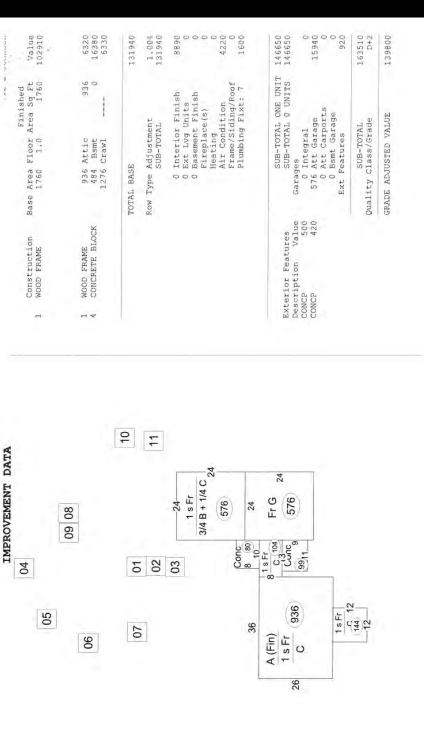

EAN-TO pl7 Corrected acreage to match legal acres & total market res. 16: Reassessment 2016

changes per reassessment

40.0000 Average True Tax Value/Acre 1.0000 Excess Acreage Value (+) 0.7640 TRUE TAX VALUE FARMLAND 38.2360 38.2360 81 Legal Drain NV [-] 82 Public Roads NV [-] 83 UT Towers NV [-] 9 Homesite(s) [-] 91/92 Excess Acreage[-] TOTAL ACRES FARMLAND FARMLAND COMPUTATIONS MEASURED ACREAGE Parcel Acreage

Supplemental Cards

54580

Supplemental Cards TRUE TAX VALUE 38.2360 54560 1.8000

72600

Supplemental Cards TOTAL LAND VALUE

54580

TRUE TAX VALUE

## Tracts 10- 12

Primary Heat: Central Warm Air Lower Lentral Warm Air Lower I Upper Upper Air Cond 0 1760 936

REMODELING AND MODERNIZATION
Amount Date

3 Fixt. Baths 2 Fixt. Baths Kit Sink Water Heat TOTAL

PLUMBING

(LCM: 95.00



Style: 25 One & 1/2 story 1951-1970 Occupancy: Single family

ROOFING Material: Asphalt shingles m.ma. Gable

Story Height: 1.0 Finished Area: 2696 Attic: Finished Basement: 1/4 1.0, A

EXTERIOR COVER
Wood siding
INTERIOR FINISH

ACCOMMODATIONS Finished Rooms

Slab Sub and joists 1.0, A

FLOORING

PHYSICAL CHARACTERISTICS

| out of and the transfer |      |                     |       |               |                     | S                           | MINIME         | 5  | TWE!  | CONE          | SUMMARY OF IMPROVEMENTS |                 |                                            |        |        |       |       |       |     |
|-------------------------|------|---------------------|-------|---------------|---------------------|-----------------------------|----------------|----|---