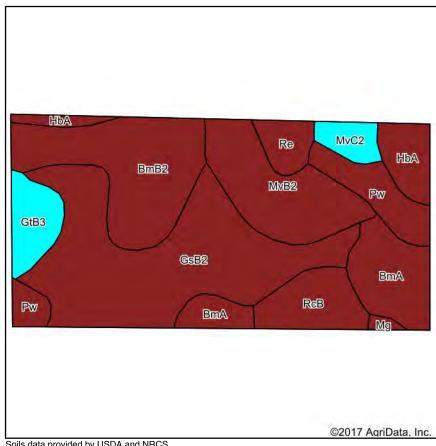

# **SOIL MAP - Tracts 2 & 3**

## Soils Map

Indiana State: Whitley County: Location: 12-32N-10E

Township: **Smith** Acres: 19.71 Date: 10/4/2017

| 30115 0 | ata provided by USDA and NHCS.                             |       |                  |                         |                     | 9 Agridata | ,        | www.AgriDat  |                  |         |
|---------|------------------------------------------------------------|-------|------------------|-------------------------|---------------------|------------|----------|--------------|------------------|---------|
| Area    | Symbol: IN183, Soil Area Version: 19                       |       |                  |                         |                     |            |          |              |                  |         |
| Code    | Soil Description                                           | Acres | Percent of field | Non-Irr Class<br>Legend | Non-Irr<br>Class *c | Corn       | Soybeans | Winter wheat | Grass legume hay | Pasture |
| GsB2    | Glynwood loam, 2 to 6 percent slopes, eroded               | 6.25  | 31.7%            |                         | lle                 | 128        | 41       | 56           | 4                |         |
| BmB2    | Blount silt loam, 1 to 4 percent slopes, eroded            | 3.35  | 17.0%            |                         | lle                 | 136        | 44       | 61           | 5                |         |
| MvB2    | Morley loam, 3 to 6 percent slopes, eroded                 | 2.48  | 12.6%            |                         | lle                 | 119        | 42       | 53           | 4                | 8       |
| BmA     | Blount silt loam, 0 to 2 percent slopes                    | 2.01  | 10.2%            |                         | llw                 | 141        | 46       | 63           | 5                |         |
| Pw      | Pewamo silty clay loam, 0 to 1 percent slopes              | 1.38  | 7.0%             |                         | llw                 | 157        | 47       | 64           | 5                |         |
| RcB     | Rawson sandy loam, 2 to 6 percent slopes                   | 1.22  | 6.2%             |                         | lle                 | 126        | 44       | 57           | 4                | 8       |
| HbA     | Haskins loam, 0 to 3 percent slopes                        | 0.98  | 5.0%             |                         | llw                 | 140        | 46       | 63           | 4                | 9       |
| GtB3    | Glynwood clay loam, 2 to 6 percent slopes, severely eroded | 0.90  | 4.6%             |                         | IIIe                | 119        | 40       | 53           | 4                |         |
| Re      | Rensselaer loam                                            | 0.56  | 2.8%             |                         | llw                 | 172        | 48       | 69           | 6                | 12      |
| MvC2    | Morley loam, 6 to 12 percent slopes, eroded                | 0.49  | 2.5%             |                         | IIIe                | 115        | 40       | 52           | 4                | 8       |
| Mg      | Mermill loam                                               | 0.09  | 0.5%             |                         | llw                 | 170        | 49       | 68           | 6                | 11      |
|         |                                                            |       |                  | Weig                    | hted Average        | 132.8      | 43.2     | 58.3         | 4.4              | 2.5     |

<sup>\*</sup>c: Using Capabilities Class Dominant Condition Aggregation Method