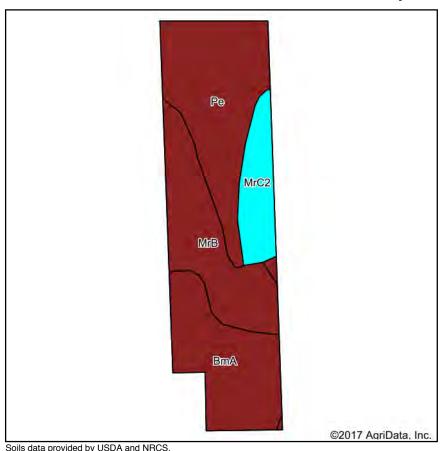

# **SOIL MAP - Tract 1**

### **Soils Map**

State: Indiana County: Allen Location: 31-32N-12E

Township: Perry Acres: 5.87 Date: 10/4/2017

| Soils data provided by USDA and NRC | JS. |
|-------------------------------------|-----|
|                                     |     |

|      | <u> </u>                                                    |      |                  |                         |                     |       |          |              |                  |         |
|------|-------------------------------------------------------------|------|------------------|-------------------------|---------------------|-------|----------|--------------|------------------|---------|
| Area | Symbol: IN003, Soil Area Version: 16                        |      |                  |                         |                     |       |          |              |                  |         |
| Code | Soil Description                                            |      | Percent of field | Non-Irr Class<br>Legend | Non-Irr Class<br>*c | Corn  | Soybeans | Winter wheat | Grass legume hay | Pasture |
| Pe   | Pewamo silty clay loam, 0 to 1 percent slopes               | 2.05 | 34.9%            |                         | llw                 | 157   | 47       | 64           | 5                |         |
| BmA  | Blount silt loam, 0 to 2 percent slopes                     | 1.58 | 26.9%            |                         | llw                 | 141   | 46       | 63           | 5                |         |
| MrB  | Glynwood silt loam, 2 to 6 percent slopes                   | 1.55 | 26.4%            |                         | lle                 | 133   | 46       | 60           | 4                |         |
| MrC2 | Morley silt loam, 6 to 12 percent slopes, moderately eroded | 0.69 | 11.8%            |                         | Ille                | 115   | 40       | 52           | 4                | 8       |
|      |                                                             |      |                  | Weig                    | hted Average        | 141.4 | 45.6     | 61.3         | 4.6              | 0.9     |

\*c: Using Capabilities Class Dominant Condition Aggregation Method