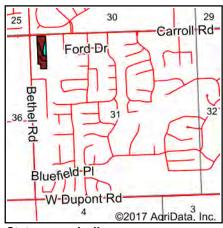

# **LOCATION MAP**

### **AUCTION LOCATION:**

The Home & Family Arts Building at the Allen County Fairgrounds, 2726 Carroll Rd., Fort Wayne, IN 46818

### **PROPERTY LOCATIONS:**

**TRACT 1:** From the intersection of Lima Road (US 3) and Carroll Road (just south of Huntertown) travel west on Carroll Road 1-3/4 miles to the property.

**TRACTS 2&3:** From the 5-points intersection of SR 205 and US 33 in Churubusco, travel north on Line Street (CR 900E) 1 mile to the property.