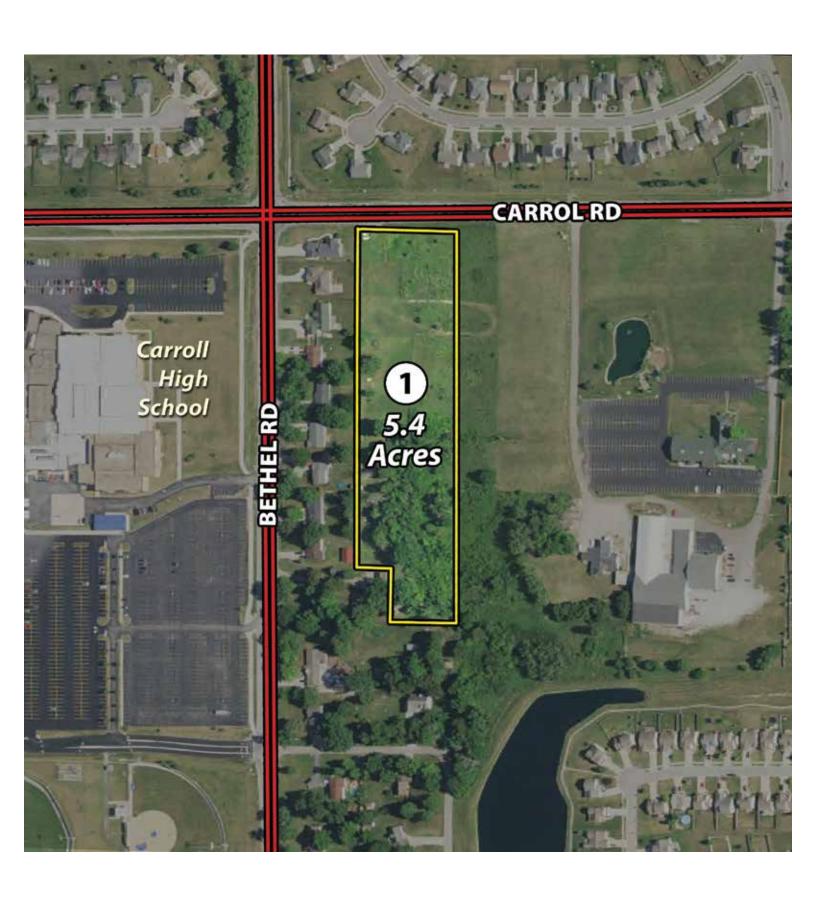

# **TRACT MAP - Tract 1**

### **PROPERTY LOCATIONS:**

**TRACT 1:** From the intersection of Lima Road (US 3) and Carroll Road (just south of Huntertown) travel west on Carroll Road 1-3/4 miles to the property.

**TRACTS 2&3:** From the 5-points intersection of SR 205 and US 33 in Churubusco, travel north on Line Street (CR 900E) 1 mile to the property.