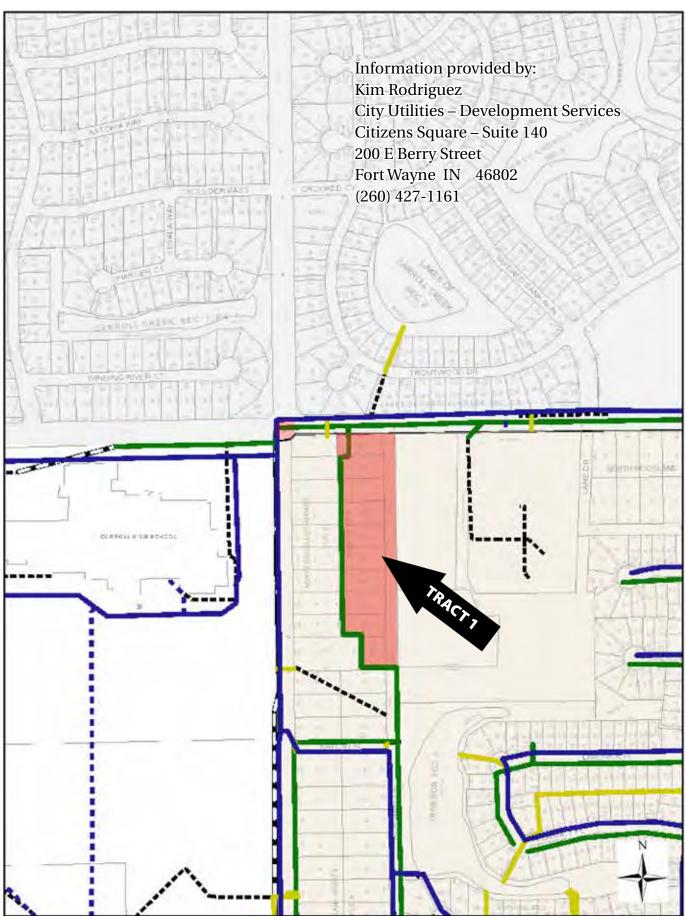

# **TRACT 1 Water & Sewer Map**

### Water:

The water main is located on the north side of Carroll Road and a 1" tap (normal for residential) would cost \$1,129.00. For the fee, City Utilities would come out and tap the main and bring a line over to the property line of this property and set a curb box. It would then be the owners responsibility to have their plumber or contractor take the service from the curb box to the home.

### Sewer:

The cost to connect to City Utilities Sanitary would be \$2,075.00.

Information provided by:
Kim Rodriguez
City Utilities – Development Services
Citizens Square – Suite 140
200 E Berry Street
Fort Wayne IN 46802
(260) 427-1161