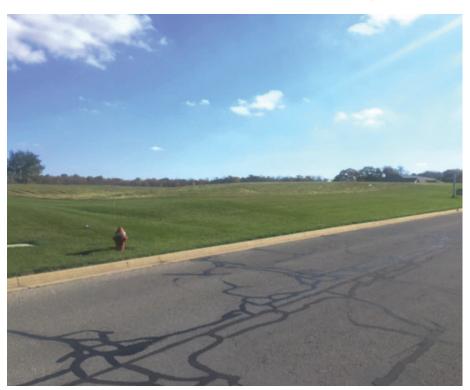

#### 6 PARCELS AVAILABLE, ALL LISTED SEPARATELY

P A R C E

#6

Parcel is the North Ridge Village lot 16 in Albion, Indiana. This is an ever-expanding area and growing community.

1.31± Acres

Price: \$65,000

The information on this sheet is subject to verification and no liability for errors or omissions is assumed by the Schrader Agency.

Monarch Development • DR19N

Directions- North of Albion on St. Rd. #9 about 1/2 mile to North Ridge . Turn in and go back south and parcel is located directly south of the Dollar General.

Listing Agent: DEAN RUMMEL Email: dean@schraderauction.com