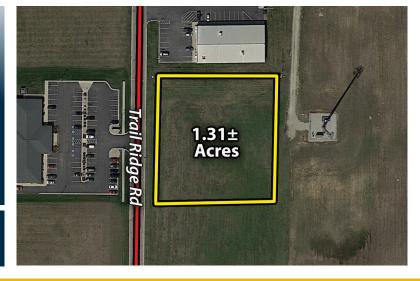

#### 6 PARCELS AVAILABLE, ALL LISTED SEPARATELY

P A R C E

#6

Parcel is the North Ridge Village lot 16 in Albion, Indiana. This is an ever-expanding area and growing community.

1.31± Acres

Price: \$65,000

The information on this sheet is subject to verification and no liability for errors or omissions is assumed by the Schrader Agency.