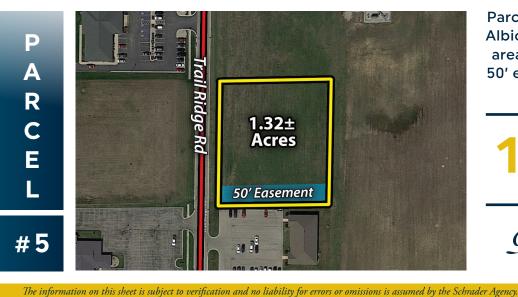

## REAL ESTATE FOR SALE

Parcel is the North Ridge Village lot 15 in Albion, Indiana. This is an ever-expanding area and growing community. There is a 50' easement going from west to east on the south side of the property.

**1.32± Acres** 

Price: \$55,000

Monarch Development • DR18N

Directions- North of Albion on St. Rd. #9 about 1/2 mile to North Ridge . Turn in and go back south and parcel is located south of the Dollar General.