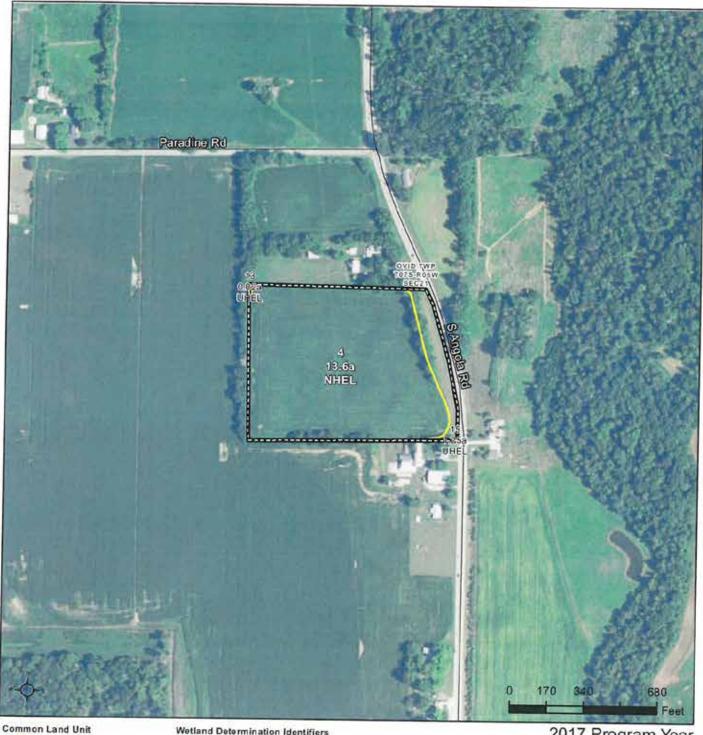

### FSA MAP - TRACT 13

United States Department of Agriculture

#### Branch County, Michigan

Common Land Unit

Conservation Reserve Program

Tract Boundary

Restricted Use

Limited Restrictions

Exempt from Conservation Compliance Provisions

2017 Program Year

Map Created June 29, 2017 2016 NAIP Imagery

> Farm 9579 Tract 23544

Cropland CLU's contain white text with a thin black outline; Non-Cropland CLU's contain black text with a thin white outline.

United States Department of Agriculture (USDA) Farm Service Agency (FSA) maps are for FSA Program administration only. This map does not re-present a legal survey or reflect actual ownership, rather it depicts the information provided directly from the producer and/or National Agricultural Imagery Program (NAIP) images. The producer accepts the data as is and assumes all risks associated with its use. USDA-FSA assumes no responsibility for actual or consequential damage incurred as a result of any of reflects on this data outside FSA Programs. Wetland identifiers do not represent the size, shape, or specific determination of the area. Refer to your original determination (CPA 26 and attached maps) for exact