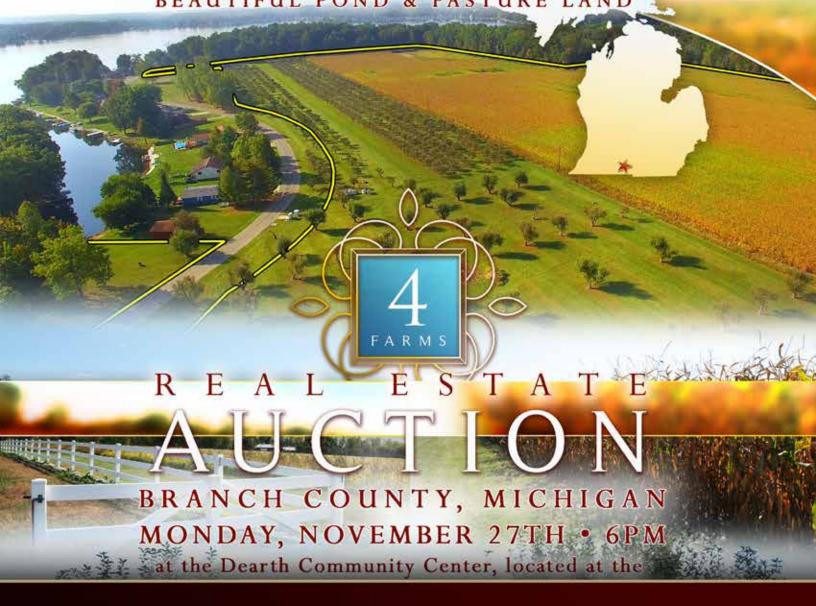

PRODUCTIVE TILLABLE LAND • RECREATIONAL/HUNTING LAND
POTENTIAL BUILDING SITES • APPLE ORCHARDS NEAR LAKE GEORGE
BEAUTIFUL POND & PASTURE LAND

#### MONDAY, NOVEMBER 27, 2017 495 ACRES – BRANCH COUNTY, MICHIGAN

For pre-registration, this form must be received at Schrader Real Estate and Auction Company, Inc.,
P.O. Box 508, Columbia City, IN, 46725,
Fax # 260-244-4431, no later than Monday, November 20, 2017.
Otherwise, registration available onsite prior to the auction.

### **AUCTION SITE:**

The Dearth Community Center located at the Branch County Fairgrounds, 262 South Sprague Street, Coldwater, MI 49036. From exit 13 on I-69 at Coldwater, travel west on E Chicago St toward downtown Coldwater 0.8 miles to Sprague St. Turn South on Sprague St., and travel 0.8 miles to Garfield Ave. (past the main entrance to the Fairgrounds). Turn West on Garfield Ave. and travel 0.2 miles to the Dearth Community Center.