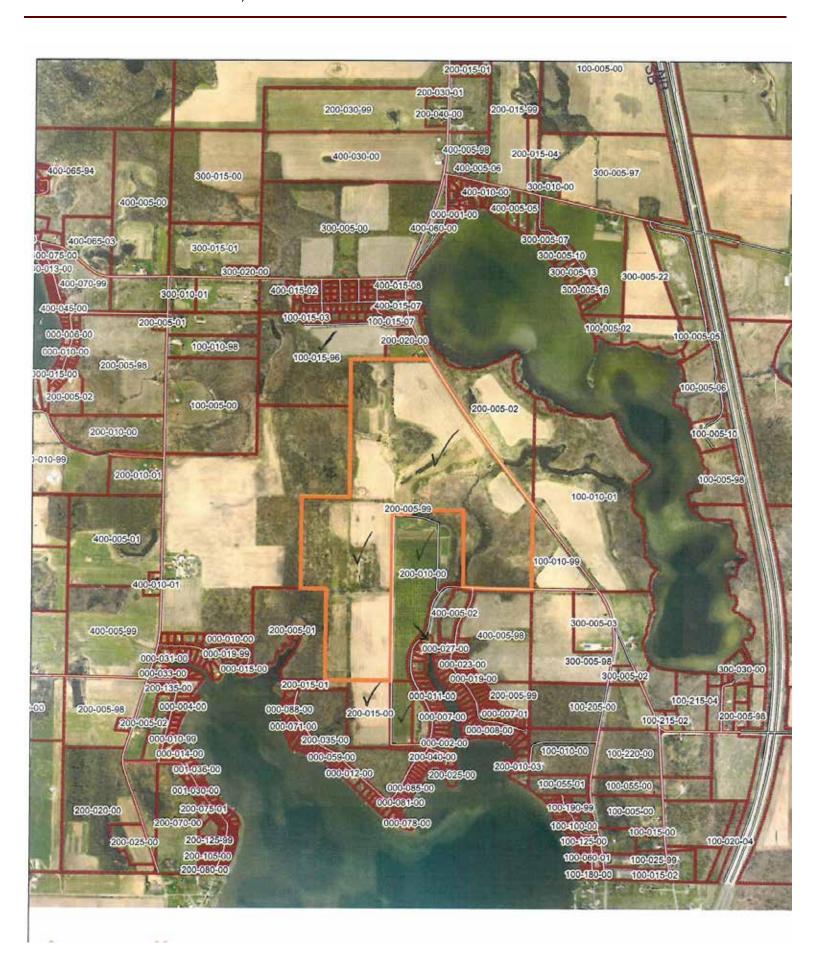

ounty of Branch, Michigan                                              | nch, Michigan                 |                                        |                                         | 2016                       | 362,400              |                    | 362,400                     |                                       |           | 104,1100  |
|                                                                                      |                               |                                        |                                         | 2015                       | 257,400              | C                  | 257 400                     |                                       |           | 400 400   |

## COUNTY PARCEL MAP - PART OF TRACT 5, TRACTS 6 & 7, AND TRACTS 9 & 10



#### COUNTY ASSESSOR CARDS - TRACT 8

| Grantor                                                                                                                                              | Grantee                                  |                                                                | Sale                                                                     | Sale<br>Date               | Inst.<br>Type            | Terms of Sale