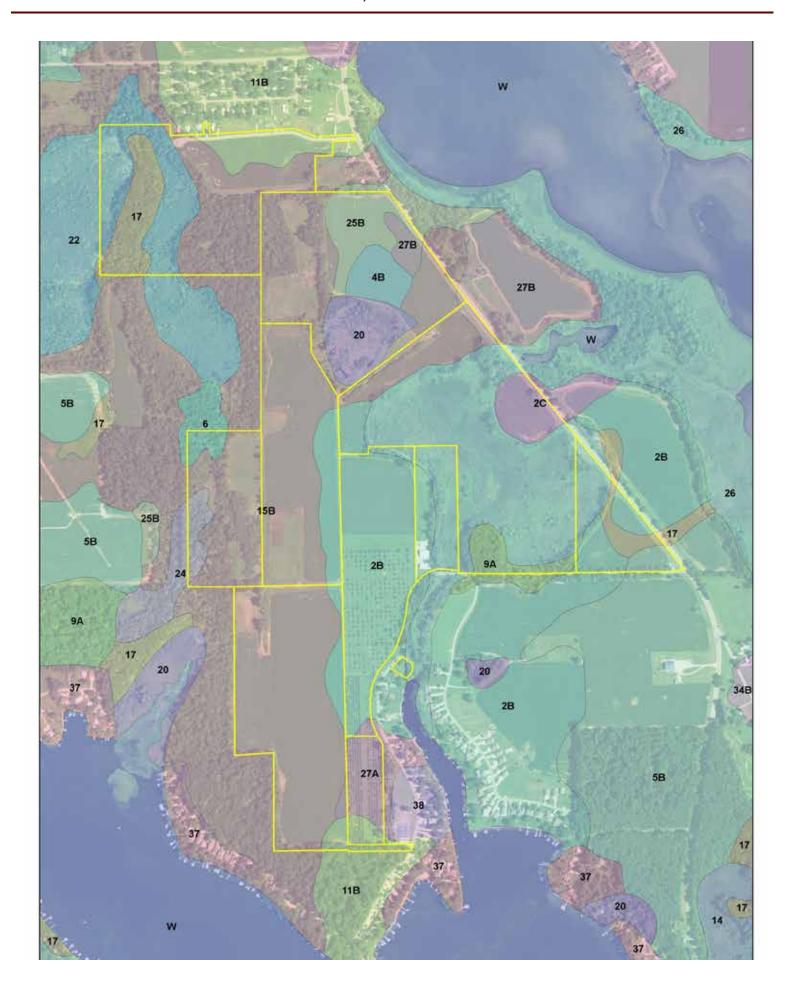

|



# LOCATION AND TRACT MAPS



### LOCATION MAP





### **AUCTION SITE:**

The Dearth Community Center located at the Branch County Fairgrounds, 262 South Sprague Street, Coldwater, MI 49036. From exit 13 on I-69 at Coldwater, travel west on E Chicago St toward downtown Coldwater 0.8 miles to Sprague St. Turn South on Sprague St., and travel 0.8 miles to Garfield Ave. (past the main entrance to the Fairgrounds). Turn West on Garfield Ave. and travel 0.2 miles to the Dearth Community Center.

# TRACT MAPS / TRACTS 1-11



# TRACT MAPS / TRACTS 12-13



# TRACT MAPS / TRACTS 14-15



# TRACT MAPS / TRACTS 16-19





# SOILS MAPS & PRODUCTIVITY



# SOIL OVERLAY, TRACTS 1-11



# SOIL OVERLAY, TRACTS 12-13



# SOIL OVERLAY, TRACTS 14-15





# SURETY SOILS, TRACTS 1-11





State: Michigan
County: Branch
Location: 16-8S-6W
Township: Kinderhook

Acres: **293.59**Date: **9/13/2017** 







| Area | Symbol: MI023,                                       | Soil Are | ea Versio        | n: 13                      |                      |              |      |                   |                |                             |      |         |          |                       |                |                 |
|------|------------------------------------------------------|----------|------------------|----------------------------|----------------------|--------------|------|-------------------|----------------|-----------------------------|------|---------|---------