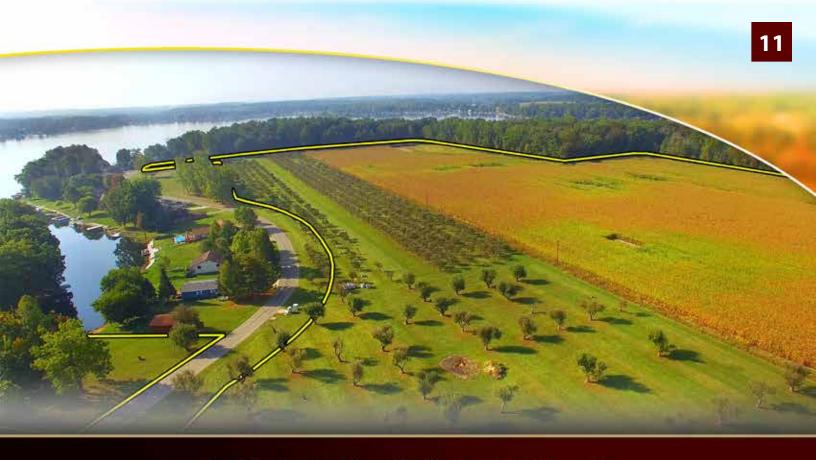

|



# LOCATION AND TRACT MAPS



### LOCATION MAP





### **AUCTION SITE:**

The Dearth Community Center located at the Branch County Fairgrounds, 262 South Sprague Street, Coldwater, MI 49036. From exit 13 on I-69 at Coldwater, travel west on E Chicago St toward downtown Coldwater 0.8 miles to Sprague St. Turn South on Sprague St., and travel 0.8 miles to Garfield Ave. (past the main entrance to the Fairgrounds). Turn West on Garfield Ave. and travel 0.2 miles to the Dearth Community Center.

# TRACT MAPS / TRACTS 1-11



# TRACT MAPS / TRACTS 12-13



# TRACT MAPS / TRACTS 14-15



# TRACT MAPS / TRACTS 16-19





# SOILS MAPS & PRODUCTIVITY



# SOIL OVERLAY, TRACTS 1-11



# SOIL OVERLAY, TRACTS 12-13



# SOIL OVERLAY, TRACTS 14-15





# SURETY SOILS, TRACTS 1-11





State: Michigan
County: Branch
Location: 16-8S-6W
Township: Kinderhook

Acres: **293.59**Date: **9/13/2017** 







| Area | Symbol: MI023,                                       | Soil Are | ea Versio        | n: 13                      |                      |              |      |                   |                |                             |      |         |          |                       |                |                 |
|------|------------------------------------------------------|----------|------------------|----------------------------|----------------------|--------------|------|-------------------|-----------