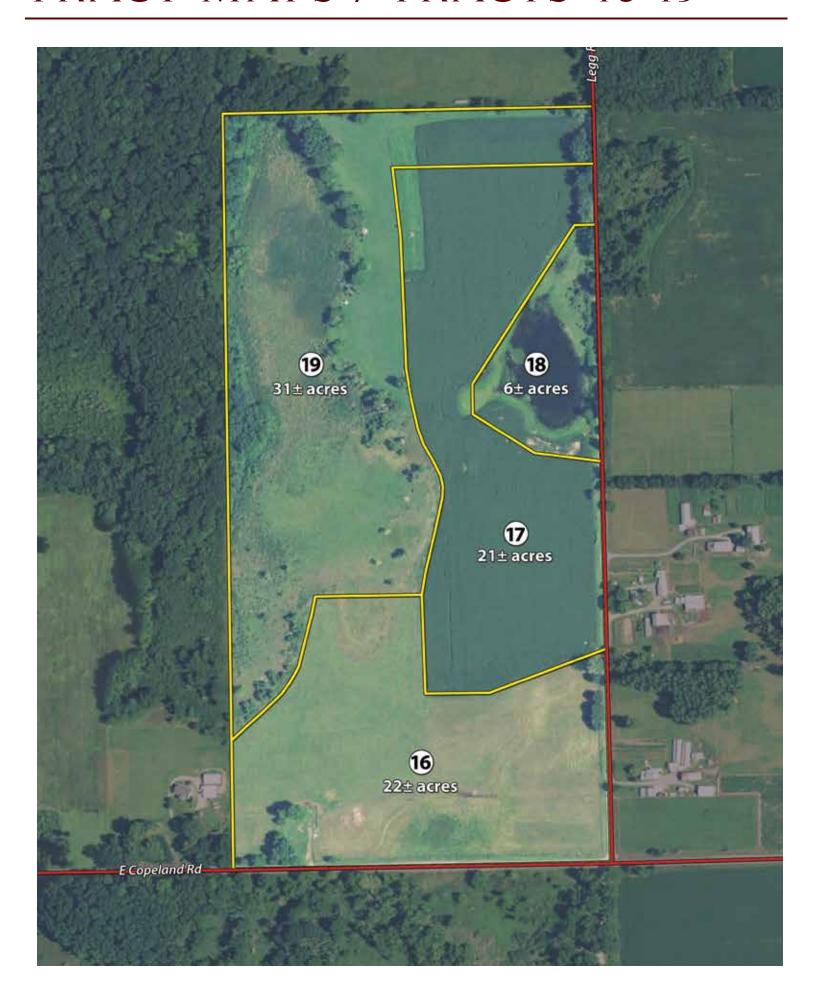

|



# LOCATION AND TRACT MAPS



### LOCATION MAP





### **AUCTION SITE:**

The Dearth Community Center located at the Branch County Fairgrounds, 262 South Sprague Street, Coldwater, MI 49036. From exit 13 on I-69 at Coldwater, travel west on E Chicago St toward downtown Coldwater 0.8 miles to Sprague St. Turn South on Sprague St., and travel 0.8 miles to Garfield Ave. (past the main entrance to the Fairgrounds). Turn West on Garfield Ave. and travel 0.2 miles to the Dearth Community Center.

# TRACT MAPS / TRACTS 1-11



# TRACT MAPS / TRACTS 12-13



# TRACT MAPS / TRACTS 14-15



# TRACT MAPS / TRACTS 16-19





# SOILS MAPS & PRODUCTIVITY



# SOIL OVERLAY, TRACTS 1-11



# SOIL OVERLAY, TRACTS 12-13



# SOIL OVERLAY, TRACTS 14-15





# SURETY SOILS, TRACTS 1-11





State: Michigan
County: Branch
Location: 16-8S-6W
Township: Kinderhook

Acres: **293.59**Date: **9/13/2017** 







| Area | Symbol: MI023,                                       | Soil Are | ea Versio        | n: 13                      |                      |              |      |                   |                |                             |      |         |          |                       |                |                 |
|------|------------------------------------------------------|----------|------------------|----------------------------|----------------------|--------------|------|-------------------|---------