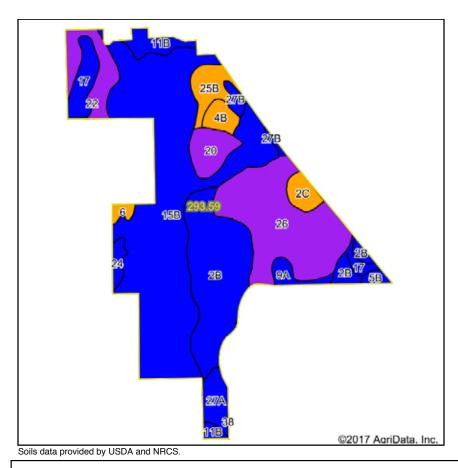

# SURETY SOILS, TRACTS 1-11

State: Michigan
County: Branch
Location: 16-8S-6W
Township: Kinderhook

Acres: **293.59**Date: **9/13/2017** 

| Area | Symbol: MI023,                                       | Soil Are | ea Versio        | n: 13                      |                      |              |      |                   |                |                             |      |         |          |                       |                |                 |
|------|------------------------------------------------------|----------|------------------|----------------------------|----------------------|--------------|------|-------------------|----------------|-----------------------------|------|---------|----------|-----------------------|----------------|-----------------|
| Code | Soil Description                                     | Acres    | Percent of field | Non-Irr<br>Class<br>Legend | Non-<br>Irr<br>Class | Irr<br>Class | Corn | Corn<br>Irrigated | Corn<br>silage | Corn<br>silage<br>Irrigated | Oats | Pasture | Soybeans | Soybeans<br>Irrigated | Sugar<br>beets | Winter<br>wheat |
| 15B  | Locke fine sandy<br>loam, 1 to 4<br>percent slopes   | 118.30   | 40.3%            |                            | lle                  |              | 95   |                   | 16             |                             | 75   |         | 32       |                       |                | 42              |
| 26   | Edwards muck, 0 to 1 percent slopes                  | 51.01    | 17.4%            |                            | Vw                   |              |      |                   |                |                             |      |         |          |                       |                |                 |
| 2B   | Kidder fine sandy<br>loam, 2 to 6<br>percent slopes  | 47.58    | 16.2%            |                            | lle                  |              | 115  |                   | 19             |                             | 80   |         | 36       |                       |                |                 |
| 22   | Palms muck                                           | 12.46    | 4.2%             |                            | Vw                   |              |      |                   |                |                             |      |         |          |                       |                |                 |
| 17   | Barry loam                                           | 10.09    | 3.4%             |                            | llw                  |              | 120  |                   | 19             |                             | 100  |         | 35       |                       | 21             | 55              |
| 20   | Adrian muck, 0 to 1 percent slopes                   | 9.28     | 3.2%             |                            | Vw                   |              |      |                   |                |                             |      |         |          |                       |                |                 |
| 25B  | Branch loamy<br>sand, 1 to 4<br>percent slopes       | 8.05     | 2.7%             |                            | IIIs                 |              | 80   |                   | 14             |                             | 60   |         | 28       |                       |                | 35              |
| 11B  | Elmdale fine sandy<br>loam, 2 to 6<br>percent slopes | 7.32     | 2.5%             |                            | lle                  | lle          | 95   | 170               | 16             | 25                          | 80   |         | 27       | 55                    |                | 40              |
| 27A  | Fox sandy loam, 0 to 2 percent slopes                | 7.01     | 2.4%             |                            | lls                  |              | 105  |                   | 17             |                             | 70   |         | 35       |                       |                | 42              |
| 2C   | Kidder fine sandy<br>loam, 6 to 12<br>percent slopes | 5.00     | 1.7%             |                            | IIIe                 |              | 100  |                   | 16             |                             | 77   |         | 34       |                       |                |                 |
| 4B   | Oshtemo sandy<br>loam, 0 to 6<br>percent slopes      | 4.67     | 1.6%             |                            | IIIs                 | IIIs         |      |                   |                |                             |      |         |          |                       |                |                 |
| 9A   | Matherton sandy loam, 0 to 3 percent slopes          | 3.82     | 1.3%             |                            | llw                  |              | 110  |                   | 18             |                             | 90   |         | 36       |                       | 19             | 45              |