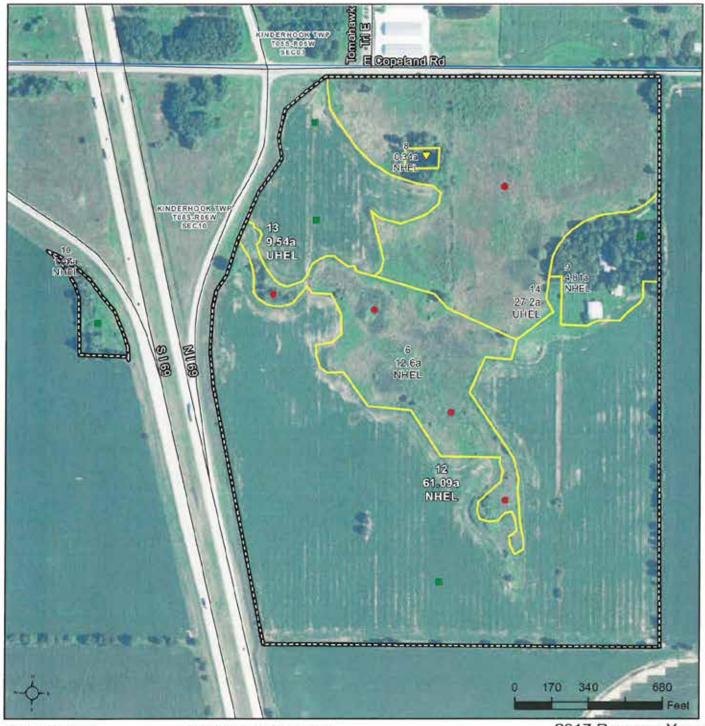

### FSA MAP - TRACTS 14-15

United States Department of Agriculture

#### Branch County, Michigan

Common Land Unit

Common Land Unit

Conservation Reserve Program

Tract Boundary

Section Line

Wetland Determination Identifiers

Restricted Use

V Limited Restrictions

Exempt from Conservation Compliance Provisions

2017 Program Year

Map Created June 29, 2017 2016 NAIP Imagery

> Farm 6789 Tract 21554

Cropland CLU's contain white text with a thin black outline; Non-Cropland CLU's contain black text with a thin white outline.

United States Department of Agriculture (USDA) Farm Service Agency (FSA) maps are for FSA Program administration only. This map does not represent a legal survey or reflect actual owners' ip; rather it depicts the information provided directly from the producer and/or National Agricultural Imagery Program (NAIP) imagery. The producer accepts the data 'as is' and assum a all risks associated with its use. USDA FSA assumes no responsibility for actual or consequential damage incurred as a result of any user's reliance on this data outside FSA. Welfand identifiers do not represent the size, shape, or specific deminination of the area. Refer to your original determination (CPA-026 and attached maps) for exact tour prices and determinations or contact USDA Natural Resources Conservation Service (NRCS).