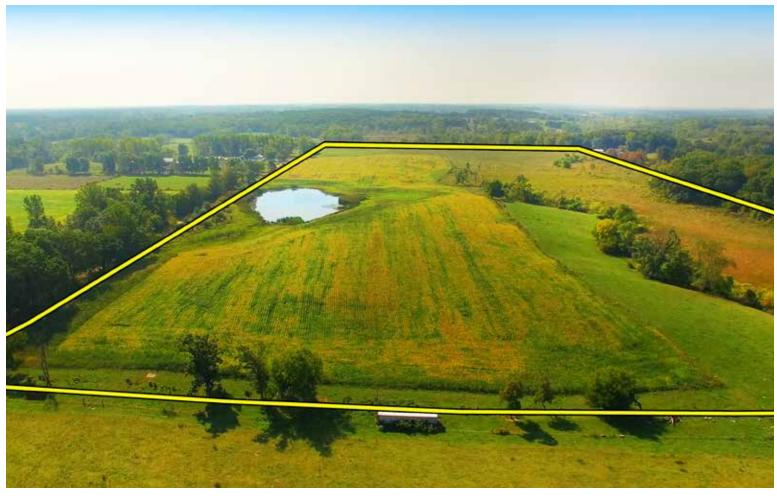

PRODUCTIVE TILLABLE LAND • RECREATIONAL/HUNTING LAND
POTENTIAL BUILDING SITES • APPLE ORCHARDS NEAR LAKE GEORGE
BEAUTIFUL POND & PASTURE LAND