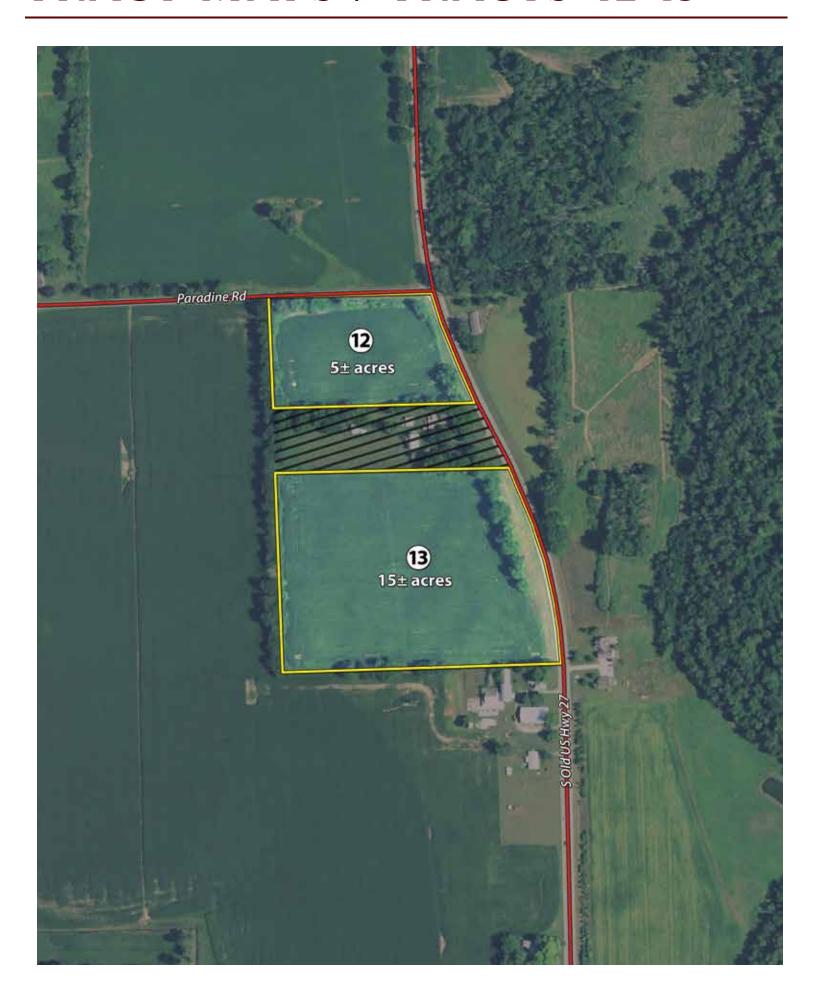

|



# LOCATION AND TRACT MAPS



### LOCATION MAP





### **AUCTION SITE:**

The Dearth Community Center located at the Branch County Fairgrounds, 262 South Sprague Street, Coldwater, MI 49036. From exit 13 on I-69 at Coldwater, travel west on E Chicago St toward downtown Coldwater 0.8 miles to Sprague St. Turn South on Sprague St., and travel 0.8 miles to Garfield Ave. (past the main entrance to the Fairgrounds). Turn West on Garfield Ave. and travel 0.2 miles to the Dearth Community Center.

# TRACT MAPS / TRACTS 1-11



# TRACT MAPS / TRACTS 12-13



# TRACT MAPS / TRACTS 14-15



# TRACT MAPS / TRACTS 16-19





# SOILS MAPS & PRODUCTIVITY



# SOIL OVERLAY, TRACTS 1-11



# SOIL OVERLAY, TRACTS 12-13



# SOIL OVERLAY, TRACTS 14-15





# SURETY SOILS, TRACTS 1-11





State: Michigan
County: Branch
Location: 16-8S-6W
Township: Kinderhook

Acres: **293.59**Date: **9/13/2017** 







| Area | Symbol: MI023,                                       | Soil Are | ea Versio        | n: 13                      |                      |              |      |                   |                |                             |      |         |          |                       |                |                 |
|------|------------------------------------------------------|----------|------------------|----------------------------|------------