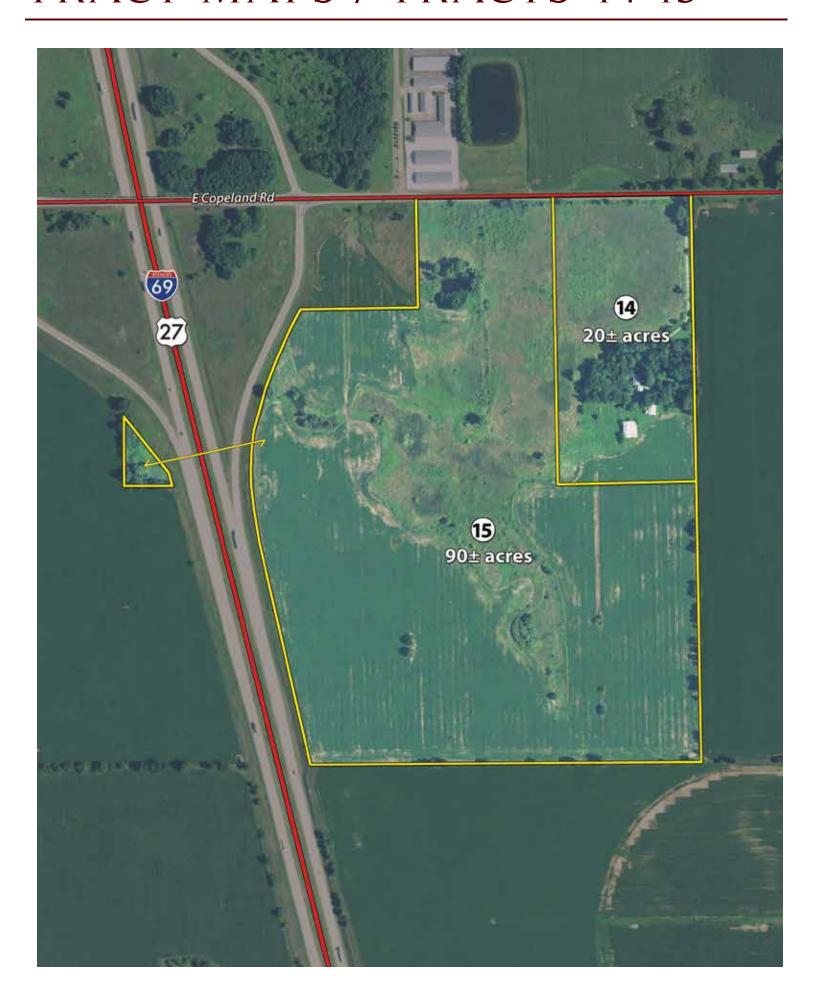

|



# LOCATION AND TRACT MAPS



### LOCATION MAP





### **AUCTION SITE:**

The Dearth Community Center located at the Branch County Fairgrounds, 262 South Sprague Street, Coldwater, MI 49036. From exit 13 on I-69 at Coldwater, travel west on E Chicago St toward downtown Coldwater 0.8 miles to Sprague St. Turn South on Sprague St., and travel 0.8 miles to Garfield Ave. (past the main entrance to the Fairgrounds). Turn West on Garfield Ave. and travel 0.2 miles to the Dearth Community Center.

# TRACT MAPS / TRACTS 1-11



# TRACT MAPS / TRACTS 12-13



# TRACT MAPS / TRACTS 14-15



# TRACT MAPS / TRACTS 16-19





# SOILS MAPS & PRODUCTIVITY



# SOIL OVERLAY, TRACTS 1-11



# SOIL OVERLAY, TRACTS 12-13



# SOIL OVERLAY, TRACTS 14-15





# SURETY SOILS, TRACTS 1-11





State: Michigan
County: Branch
Location: 16-8S-6W
Township: Kinderhook

Acres: **293.59**Date: **9/13/2017** 







| Area | Symbol: MI023,                                       | Soil Are | ea Versio        | n: 13                      |                      |              |      |                   |                |                             |      |         |          |                       |                |                 |
|------|------------------------------------------------------|----------|------------------|----------------------------|----------------------|--------------|-----