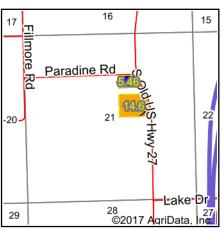

| 77   |         | 34       |                       |                |                 |
| 4B   | Oshtemo sandy<br>loam, 0 to 6<br>percent slopes      | 4.67     | 1.6%             |                            | IIIs                 | IIIs         |      |                   |                |                             |      |         |          |                       |                |                 |
| 9A   | Matherton sandy loam, 0 to 3 percent slopes          | 3.82     | 1.3%             |                            | llw                  |              | 110  |                   | 18             |                             | 90   |         | 36       |                       | 19             | 45              |

### SURETY SOILS, TRACTS 12-13

#### **Soils Map**





State: Michigan
County: Branch
Location: 21-7S-6W
Township: Ovid
Acres: 20.06

Date: 9/13/2017







| Area | Area Symbol: MI023, Soil Area Version: 13 |       |                  |                         |                  |           |     |                |      |          |              |  |
|------|-------------------------------------------|-------|------------------|-------------------------|------------------|-----------|-----|----------------|------|----------|--------------|--|
|      | Soil Description                          |       | Percent of field | Non-Irr Class<br>Legend | Non-Irr<br>Class | Irr Class |     | Corn<br>silage | Oats | Soybeans | Winter wheat |  |
| 4B   | Oshtemo sandy loam, 0 to 6 percent slopes | 13.65 | 68.0%            |                         | II