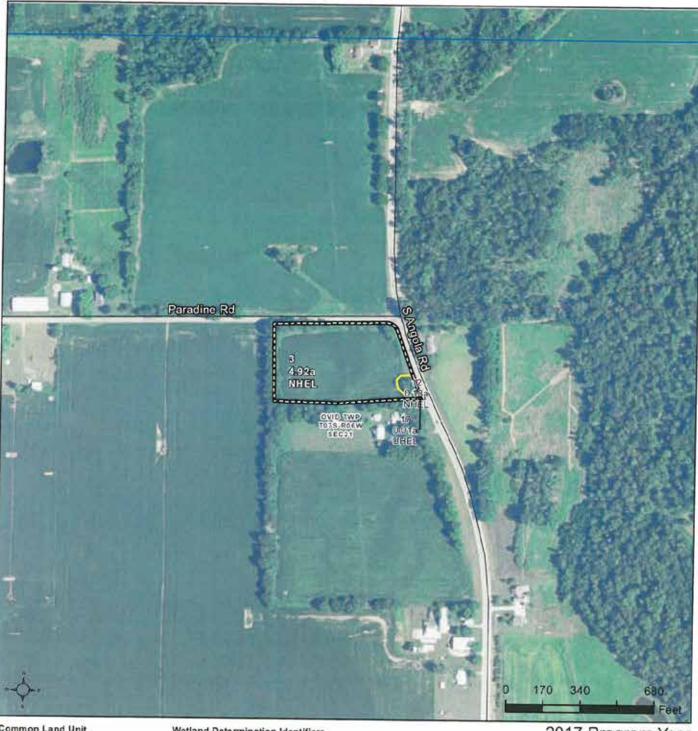

### FSA MAP - TRACT 12

United States Department of Agriculture

#### Common Land Unit

Common Land Unit

Conservation Reserve Program

Tract Boundary

Section Line

#### Wetland Determination Identifiers

Restricted Use

V Limited Restrictions

Exempt from Conservation Compliance Provisions

2017 Program Year

Map Created June 29, 2017 2016 NAIP Imagery

> Farm 9579 Tract 23542

Cropland CLU's contain white text with a thin black cuttine; Non-Cropland CLU's contain black text with a thin white outline,

United States Department of Agriculture (USDA) Farm Service Agency (FSA) maps are for FSA Program administration only. This map does not represent a legal survey or reflect actual ownership, rather it depicts the information provided directly from the producer anc/or National Agricultural Imagery Program (NAIP) imagery. The producer accepts the data as is and assumes all risks associated with its use. USDA-FSA assumes no responsibility for actual or consequential damage incurred as a result of any user's reliance on this data outside FSA Programs. Wetland identifiers do not represent the size, shape, or specific determination of the area. Refer to your original determination (CPA-026 and attached maps) for exact boundaries and determinations or contact USDA Natural Resources Conservation Service (NRCS).