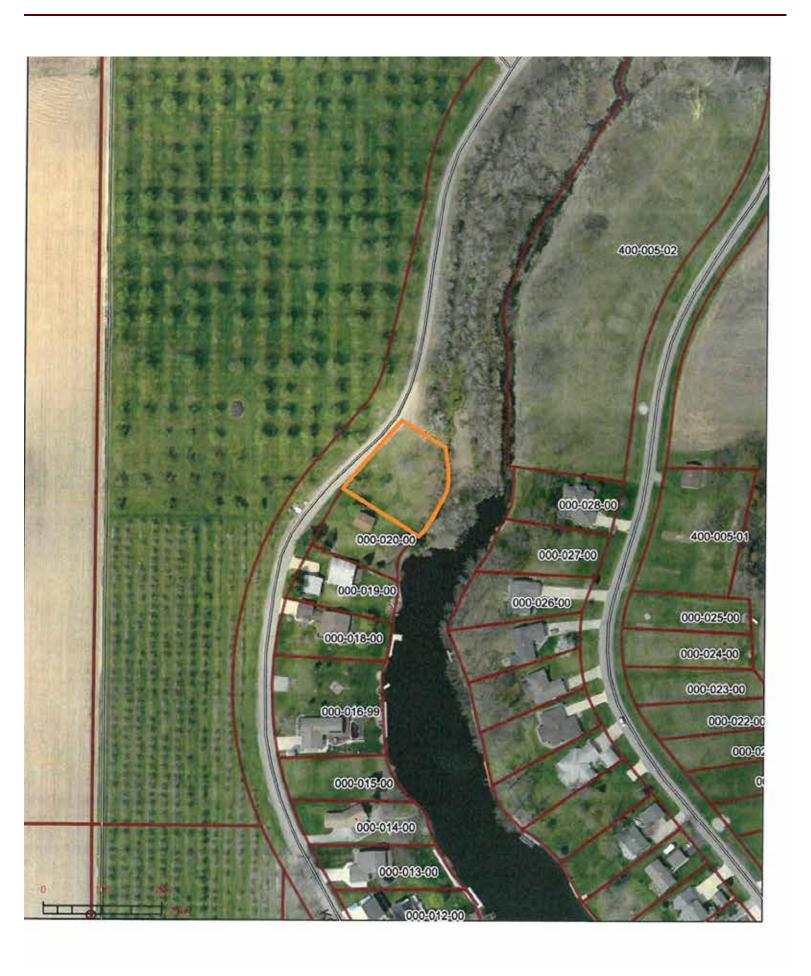

|                                                 |                                                           | 2015          | 30 300                   |                    | 000000                     |                    |                    | The state of the s |

# 150-930-000-021-00 0.27 sc 52' 0" W 55.0" W 55

## Sketch by Apex Medina 7

\*\*\* Information herein deemed reliable but not guaranteed\*\*\*

### COUNTY PARCEL MAP - TRACT 4



| Grantor                                                                            | Grantee                                 |                                           | Sale                                    | Sale                           | Inst.                                   | Terms of Sale        | Liber                 | Veri               | Verified           | Drent     |
|------------------------------------------------------------------------------------|-----------------------------------------|-------------------------------------------|-----------------------------------------|--------------------------------|-----------------------------------------|----------------------|-----------------------|--------------------|--------------------|-----------|
| Samo tenocoted