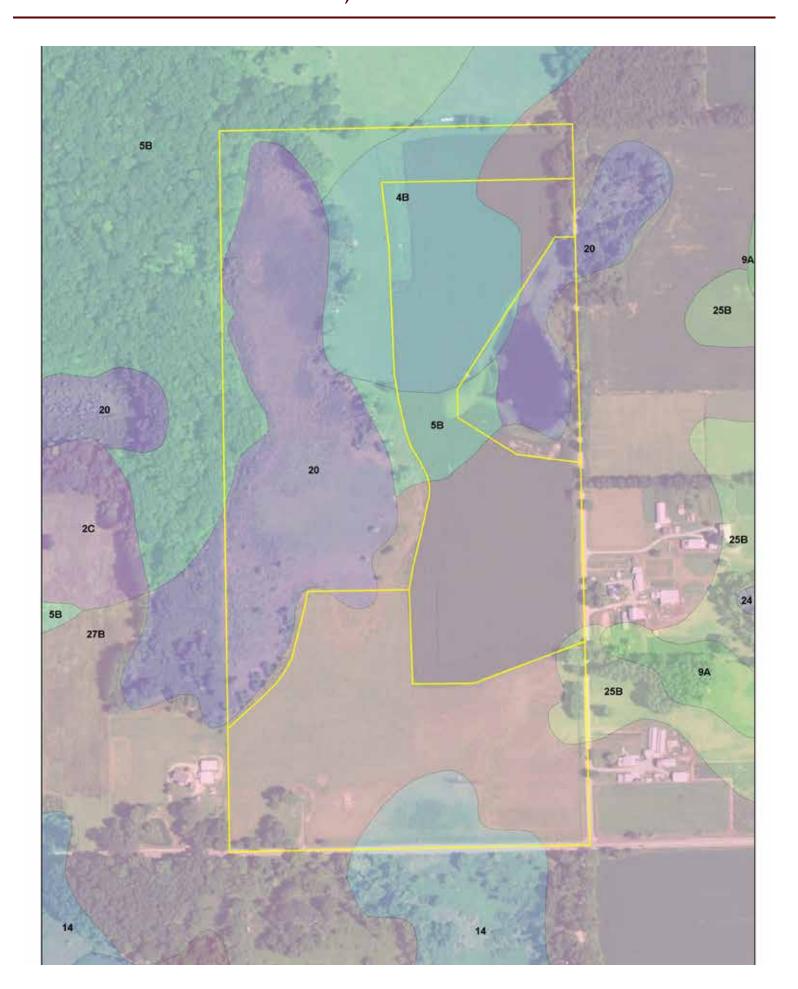

|



# LOCATION AND TRACT MAPS



### LOCATION MAP





### **AUCTION SITE:**

The Dearth Community Center located at the Branch County Fairgrounds, 262 South Sprague Street, Coldwater, MI 49036. From exit 13 on I-69 at Coldwater, travel west on E Chicago St toward downtown Coldwater 0.8 miles to Sprague St. Turn South on Sprague St., and travel 0.8 miles to Garfield Ave. (past the main entrance to the Fairgrounds). Turn West on Garfield Ave. and travel 0.2 miles to the Dearth Community Center.

# TRACT MAPS / TRACTS 1-11



# TRACT MAPS / TRACTS 12-13



# TRACT MAPS / TRACTS 14-15



# TRACT MAPS / TRACTS 16-19





# SOILS MAPS & PRODUCTIVITY



# SOIL OVERLAY, TRACTS 1-11



# SOIL OVERLAY, TRACTS 12-13



# SOIL OVERLAY, TRACTS 14-15





# SURETY SOILS, TRACTS 1-11





State: Michigan
County: Branch
Location: 16-8S-6W
Township: Kinderhook

Acres: **293.59**Date: **9/13/2017** 







| Area | Symbol: MI023,                                       | Soil Are | ea Versio        | n: 13                      |                      |              |      |                   |                |                             |      |         |          |                       |                |                 |
|------|------------------------------------------------------|----------|------------------|----------------------------|----------------------|--------------|------|-------------------|----------------|-----------------------------|------|---------|----------|-----------------------|----------------|-----------------|
| Co