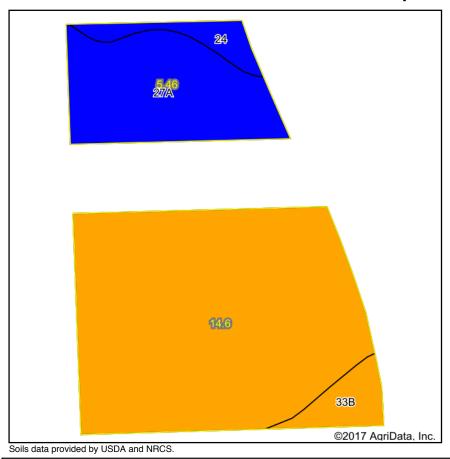

#### **Soils Map**

State: Michigan
County: Branch
Location: 21-7S-6W
Township: Ovid
Acres: 20.06

Date: 9/13/2017

| Area | Area Symbol: MI023, Soil Area Version: 13 |       |                  |                         |                  |           |     |                |      |          |              |  |
|------|-------------------------------------------|-------|------------------|-------------------------|------------------|-----------|-----|----------------|------|----------|--------------|--|
|      | Soil Description                          |       | Percent of field | Non-Irr Class<br>Legend | Non-Irr<br>Class | Irr Class |     | Corn<br>silage | Oats | Soybeans | Winter wheat |  |
| 4B   | Oshtemo sandy loam, 0 to 6 percent slopes | 13.65 | 68.0%            |                         | IIIs             | IIIs      |     |                |      |          |              |  |
| 27A  | Fox sandy loam, 0 to 2 percent slopes     | 4.64  | 23.1%            |                         | lls              |           | 105 | 17             | 70   | 35       | 42           |  |
| 33B  | Ormas loamy sand, 0 to 6 percent slopes   | 0.94  | 4.7%             |                         | Ille             |           | 80  | 17             |      | 28       | 36           |  |
| 24   | Sebewa loam, 0 to 2 percent slopes        | 0.83  | 4.1%             |                         | llw              |           |     |                |      |          |              |  |
|      | Weighted Average                          |       |                  |                         |                  |           |     |                |      | 9.4      | 11.4         |  |