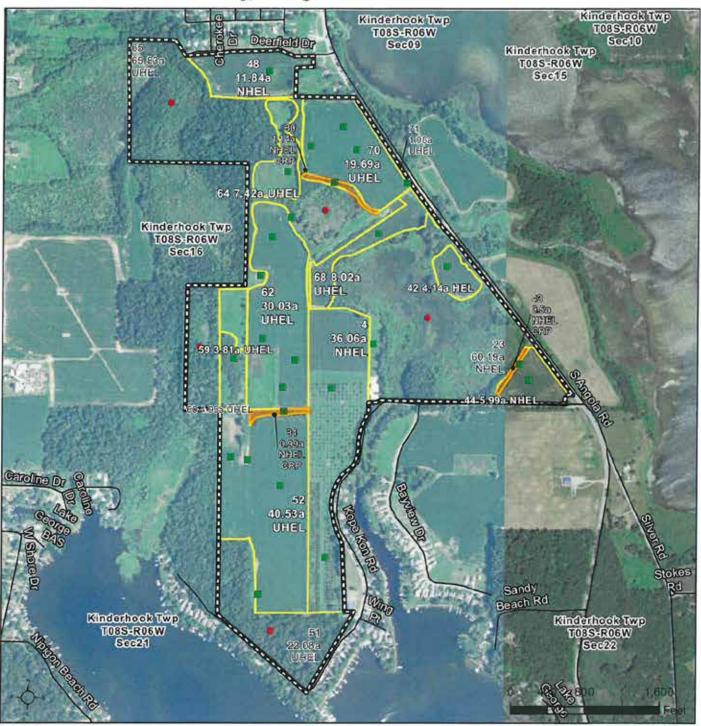

|                 |
| 25B  | Branch loamy sand, 1 to 4 percent slopes                        | 0.86      | 1.1%             |                            | IIIs             |              | 80   |                   | 14             |                          | 60   | 28       |                       | 35              |
|      |                                                                 | eighted A | verage           | 55.6                       | 16.7             | 9.1          | 2.6  | 38.4              | 18.7           | 5.2                      | 22.3 |          |                       |                 |

Soils data provided by USDA and NRCS.







# FSA INFORMATION AND MAPS



### FSA MAP - TRACTS 1-11



United States Department of Agriculture

#### Branch County, Michigan



Common Land Unit

Common Land Unit
Conservation Reserve Program
Tract Boundary

Section Line

Wetland Determination Identifiers

Restricted Use

Limited Restrictions

 Exempt from Conservation Compliance Provisions 2018 Program Year

Map Created October 05, 2017 2016 NAIP Imagery

> Farm 8838 Tract 23016

Cropland CLU's contain white text with a thin black outline, Non-Cropland CLU's contain black text with a thin white outline.

### FSA INFO - TRACTS 1-11, PG 1

MICHIGAN

BRANCH

Form: FSA-156EZ

See Page 2 for non-discriminatory Statements.



United States Department of Agriculture

Farm Service Agency

Abbreviated 156 Farm Record

FARM: 8838

Prepared: Oct 6, 2017

Crop Year: 2018

Farms Associated with Operator

CRP Contract Number(s)

| Farm | Land | Data |
|------|------|------|
|