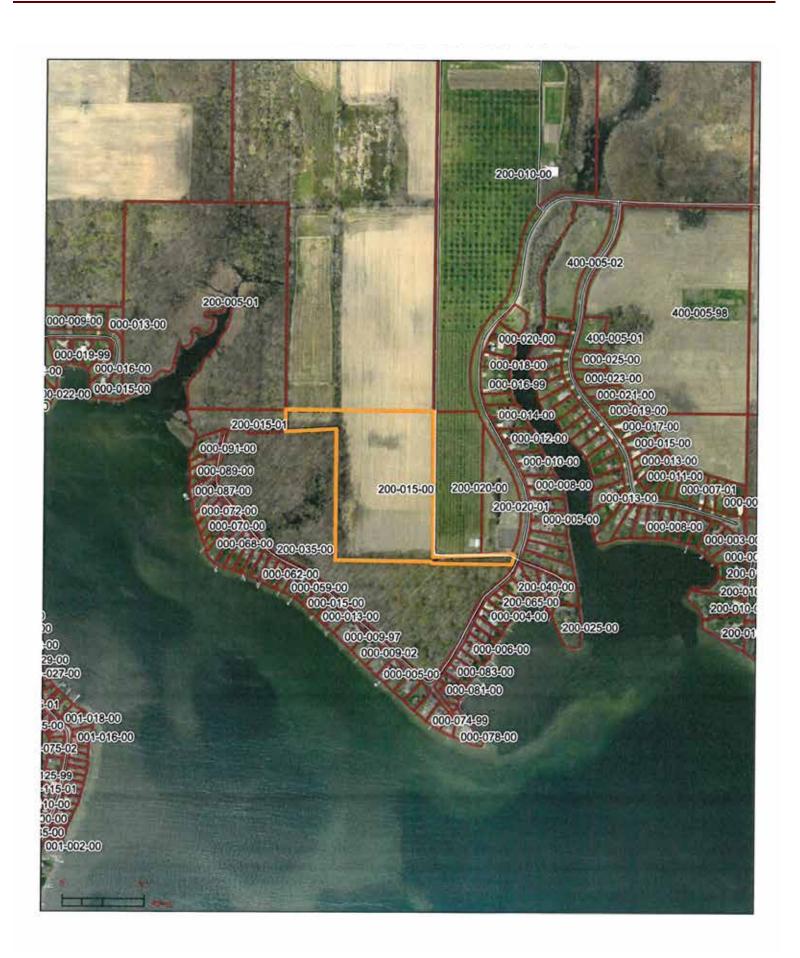

| nch, Michigan                           |                                           |                                         | 2016                           | 27,000                                  | 0                    | 27,000                |                    |                    | 14,6690   |
|                                                                                    |                                         |                                           |                                         |                                |                                         |                      |                       |                    |                    |           |

\* Information herein deemed reliable but not guaranteed\*



## COUNTY ASSESSOR CARDS - PART OF TRACT 5, TRACTS 6 & 7, AND TRACTS 9 & 10

| Cranton                                                                              |                               |                                        |                                         |                            |                      |                    |                             |                                       |           |           |
|--------------------------------------------------------------------------------------|-------------------------------|----------------------------------------|-----------------------------------------|----------------------------|----------------------|--------------------|-----------------------------|---------------------------------------|----