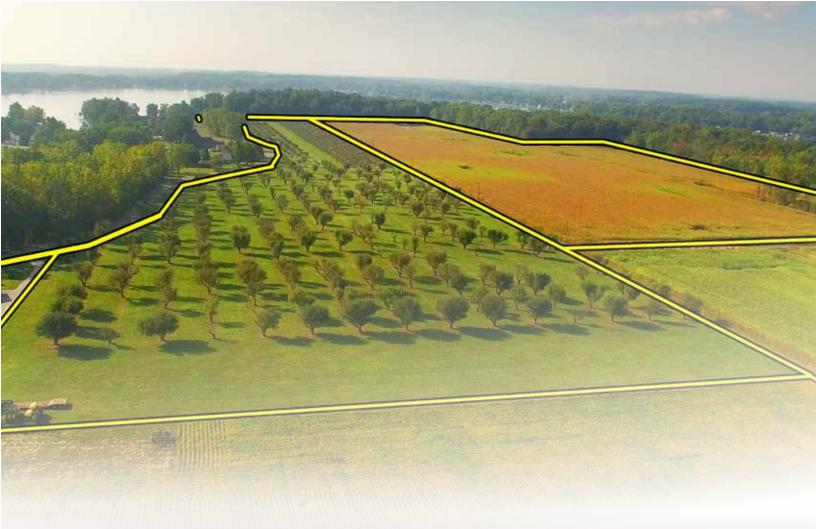

PRODUCTIVE TILLABLE LAND • RECREATIONAL/HUNTING LAND
POTENTIAL BUILDING SITES • APPLE ORCHARDS NEAR LAKE GEORGE
BEAUTIFUL POND & PASTURE LAND