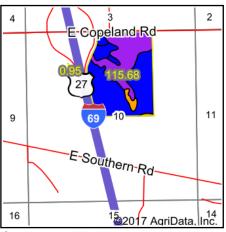

### FSA MAP - TRACTS 14-15

United States Department of Agriculture

#### Branch County, Michigan

Common Land Unit

Common Land Unit

Conservation Reserve Program

Tract Boundary

Section Line

Wetland Determination Identifiers

Restricted Use

V Limited Restrictions

Exempt from Conservation Compliance Provisions

2017 Program Year

Map Created June 29, 2017 2016 NAIP Imagery

> Farm 6789 Tract 21554

Cropland CLU's contain white text with a thin black outline; Non-Cropland CLU's contain black text with a thin white outline.