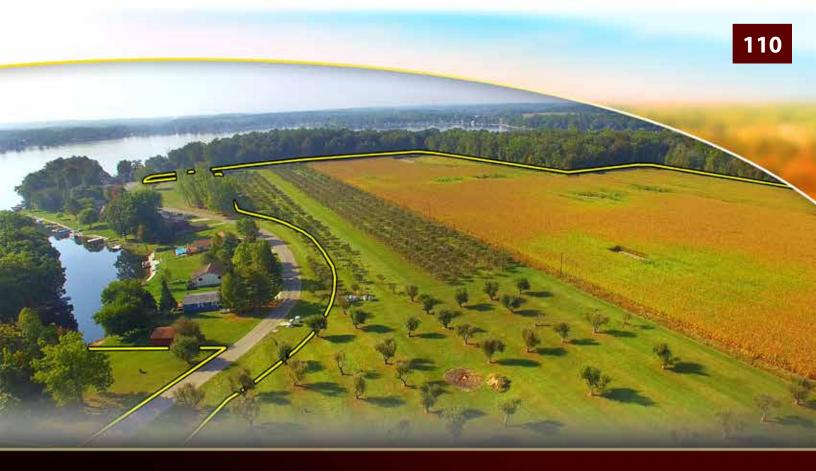

## COUNTY ASSESSOR CARDS - PART OF TRACT 5, TRACTS 6 & 7, AND TRACTS 9 & 10

| Cranton                                                                              |                               |                                        |                                         |                            |                      |                    |                             |                                       |           |           |
|--------------------------------------------------------------------------------------|-------------------------------|----------------------------------------|-----------------------------------------|----------------------------|----------------------|--------------------|-----------------------------|---------------------------------------|-----------|-----------|
| TO                                                                                   | crantee                       |                                        | Sale                                    | Sale                       | Inst.<br>Type        | Terms of Sale      | Liber<br>& Page             |                                       | Verified  | Prent.    |
| ST MARK'S EPISCOPAL CHURC BLACKBURN FARMS LLC                                        | BLACKBURN FARMS               | TIC                                    | 505,827                                 | 10/26/2011                 | WD                   | MULTIPLE REFERENCE |                             | 2102                                  |           | Trans,    |
| ST MARK'S EPISCOPAL CHURC BLACKBURN FARMS LLC                                        | BLACKBURN FARMS               | TLC                                    | 0                                       | 02/01/2006                 |                      | ARMS LENGTH        |                             | )1237 FIA                             |           | 0.0       |
|                                                                                      |                               |                                        |                                         |                            |                      |                    |                             |                                       |           | 5         |
| Property Address                                                                     |                               | Class: 103                             | 2 AGRICULTURAL                          | Zoning:                    | Bui                  | Building Permit/s) | 0450                        | Manufacture                           | č         |           |
| S ANGOLA RD                                                                          |                               | School: I                              | School: 12010 COLDWATER                 |                            | September 1          |                    | 707                         |                                       | Ŋ         | Status    |
|                                                                                      |                               | P.R.E. 100                             | 0% 08/20/2013                           |                            |                      |                    |                             |                                       |           |           |
| Owner's Name/Address                                                                 |                               | MAP #:                                 |                                         |                            |                      |                    |                             |                                       |           |           |
| BLACKBURN FARMS LLC                                                                  |                               | 2018 Est                               | TCV Tentative                           | Tentative (Value Overridde | ridde                |                    |                             |                                       |           |           |
| FORT WAYNE IN 46804                                                                  |                               | Improved                               |                                         | Land Val                   | Land Value Estimates | for Land           | Table DEFLT. DEFLT ECF CODE | CF CODE                               |           |           |
|                                                                                      |                               | Public<br>Improvements                 | ments                                   | Description                |                      | Fact Fact Front    | Factors *                   | 1 1 1 1 1 1 1 1 1 1 1 1 1 1 1 1 1 1 1 | 3         | 1         |
| Tax Description                                                                      |                               | Dirt Road                              | pad                                     |                            |                      |                    |                             | 100                                   | 2         | 0         |
| NE 1/4 FRL EXC THAT PART N 1/4 LY W OF<br>HWY ALSO EXC THAT PT E OF HWY ALSO W 1/2   | 1/4 LY W OF<br>HWY ALSO W 1/2 |                                        | Road                                    | Flat Value:                | lue:                 | 176.10 Total Acres | Acres Total                 | I Est. Land Value                     | Value =   | 435,303   |
| SE 1/4, LY W OF CROOKED CREEK, ALSO NE<br>1/4, SE 1/4 ALSO SE 1/4, SW 1/4 ALSO R     | EEK, ALSO NE<br>W 1/4 ALSO E  |                                        | Sewer<br>11k                            |                            |                      |                    |                             |                                       |           |           |
| 1/2, NE 1/4 SW 1/4 EXC TO COUNTY RD COM L<br>317 P 303 ALSO EXC KAISER DREDGING CORP | COUNTY RD COM L               | Sewer                                  | š                                       |                            |                      |                    |                             |                                       |           |           |
| L 317 P 224A EXC LAND TO MCCURLEY                                                    | CCURLEY                       | Gas                                    | 70                                      |                            |                      |                    |                             |                                       |           |           |
| SOUTH AND THE PROPERTY OF SELIT FOR 2007 FROM                                        | T FOR 2007 FROM               | Curb                                   | Lights                                  |                            |                      |                    |                             |                                       |           |           |
| Comments/Influences                                                                  |                               | Standar                                | Standard Utilities<br>Underground Utils |                            |                      |                    |                             |                                       |           |           |
| FARMLAND AG 2009-00046                                                               |                               | Townson P                              |                                         |                            |                      |                    |                             |                                       |           |           |
| SPLIT/CGMB. ON 12/27/2006 COMPLETED<br>12/27/06 LAYLA                                | COMPLETED                     | Site                                   | priy or                                 |                            |                      |                    |                             |                                       |           |           |
| CHILD PARCEL(S): 150-016-200-005-00;<br>CHILD PARCEL(S): 150-016-200-005-02;         | 200-005-00;                   | Level<br>Rolling                       |                                         |                            |                      |                    |                             |                                       |           |           |
| 786-800-007-010-0c                                                                   |                               | High                                   |                                         |                            |                      |                    |                             |                                       |           |           |
|                                                                                      |                               | Landscaped<br>Swamp                    | ped                                     |                            |                      |                    |                             |                                       |           |           |
|                                                                                      |                               | Mooded<br>Pond<br>Waterfront<br>Ravine | ont                                     |                            |                      |                    |                             |                                       |           |           |
|                                                                                      |                               | Wetland<br>Flood P                     | d<br>Plain                              | Year                       | Land                 | d Building         | Assessed                    | Board of                              | Tribunal/ | Taxable   |
|                                                                                      |                               | 1                                      |                                         | 0,44.0                     | 77 78 7              |                    | value                       | Review                                | Other     | Value     |
|                                                                                      |                               | мпо                                    | wnen what                               | 2018                       | Tentative            | Tentative          | Tentative                   |                                       |           | Tentative |
| The Equalizer. Copyright (                                                           | Copyright (c) 1999 - 2009.    |                                        |                                         | 2017                       | 388,500              | 0                  | 388, 500                    |                                       |           | 105,0460  |
| Licensed To: County of Branch, Michigan                                              | nch, Michigan                 |                                        |                                         | 2016                       | 362,400              |                    | 362,400                     |                                       |           | 104,1100  |
|                                                                                      |                               |                                        |                                         | 2015                       | 257,400              | C                  | 257 400                     |                                       |           | 400 400   |