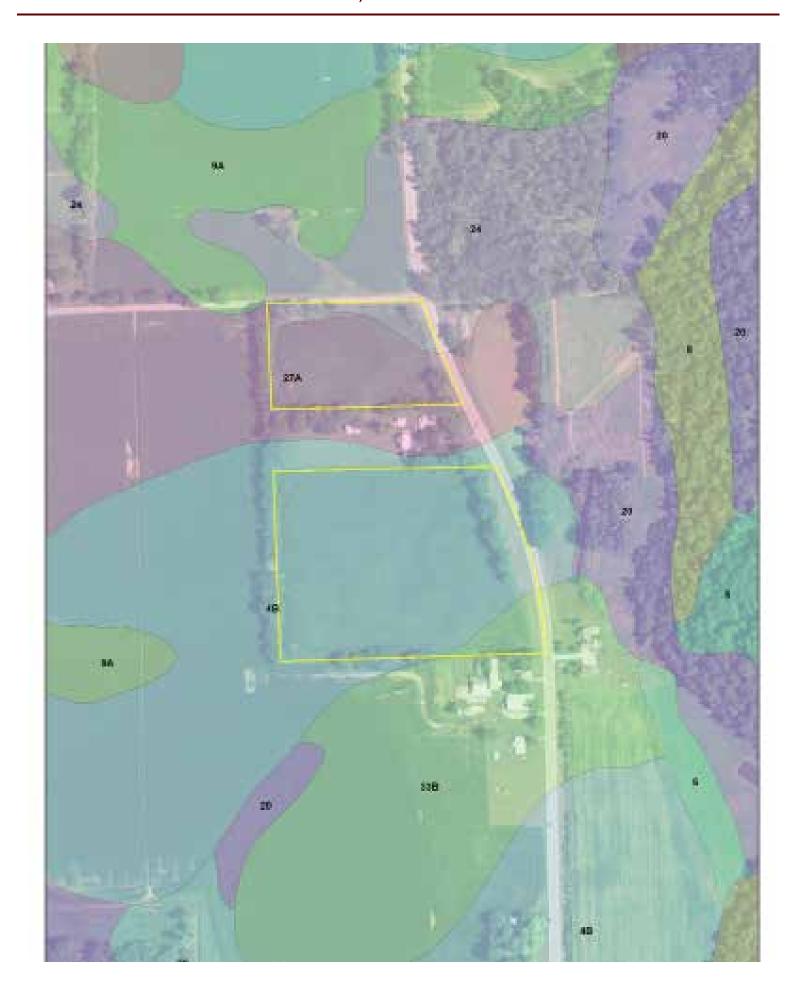

|



# LOCATION AND TRACT MAPS



### LOCATION MAP





### **AUCTION SITE:**

The Dearth Community Center located at the Branch County Fairgrounds, 262 South Sprague Street, Coldwater, MI 49036. From exit 13 on I-69 at Coldwater, travel west on E Chicago St toward downtown Coldwater 0.8 miles to Sprague St. Turn South on Sprague St., and travel 0.8 miles to Garfield Ave. (past the main entrance to the Fairgrounds). Turn West on Garfield Ave. and travel 0.2 miles to the Dearth Community Center.

# TRACT MAPS / TRACTS 1-11



# TRACT MAPS / TRACTS 12-13



# TRACT MAPS / TRACTS 14-15



# TRACT MAPS / TRACTS 16-19





# SOILS MAPS & PRODUCTIVITY



# SOIL OVERLAY, TRACTS 1-11



# SOIL OVERLAY, TRACTS 12-13



# SOIL OVERLAY, TRACTS 14-15





# SURETY SOILS, TRACTS 1-11





State: Michigan
County: Branch
Location: 16-8S-6W
Township: Kinderhook

Acres: **293.59**Date: **9/13/2017** 







| Area | Symbol: MI023,                                       | Soil Are | ea Versio        | n: 13                      |                      |              |      |                   |                |                             |      |         |          |                       |                |                 |
|------|------------------------------------------------------|----------|------------------|----------------------------|----------------------|--------------|------|-------------------|----------------|-----------------------------|------|---------|----------|-----------------------|------