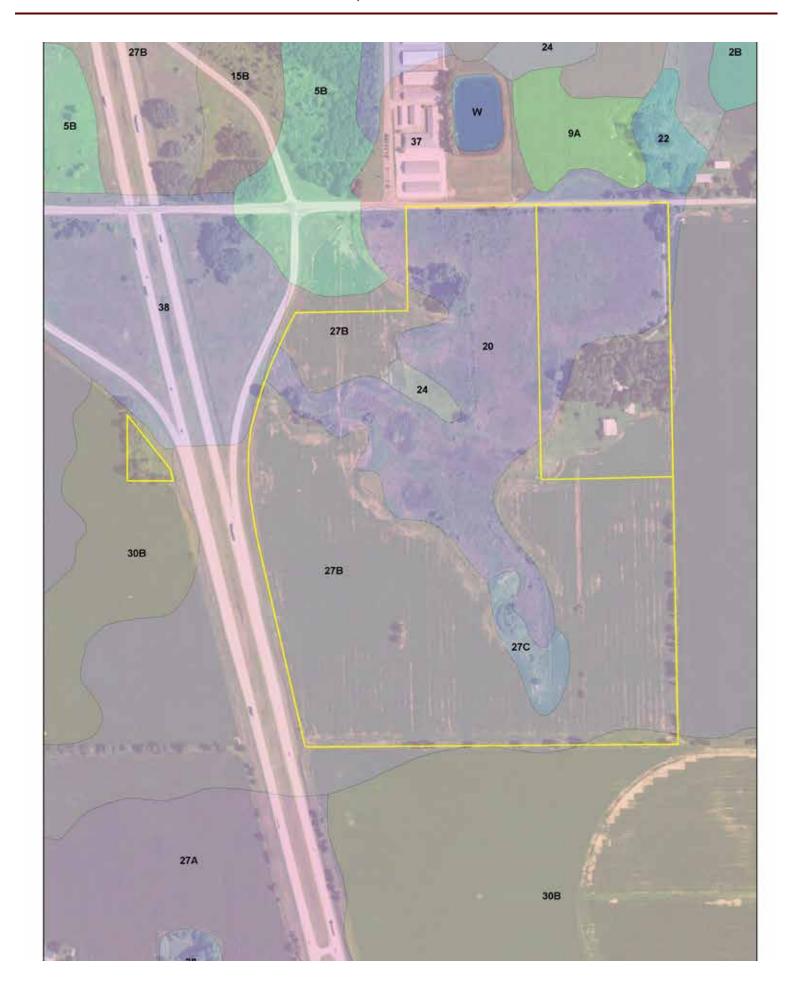

|



# LOCATION AND TRACT MAPS



### LOCATION MAP





### **AUCTION SITE:**

The Dearth Community Center located at the Branch County Fairgrounds, 262 South Sprague Street, Coldwater, MI 49036. From exit 13 on I-69 at Coldwater, travel west on E Chicago St toward downtown Coldwater 0.8 miles to Sprague St. Turn South on Sprague St., and travel 0.8 miles to Garfield Ave. (past the main entrance to the Fairgrounds). Turn West on Garfield Ave. and travel 0.2 miles to the Dearth Community Center.

# TRACT MAPS / TRACTS 1-11



# TRACT MAPS / TRACTS 12-13



# TRACT MAPS / TRACTS 14-15



# TRACT MAPS / TRACTS 16-19





# SOILS MAPS & PRODUCTIVITY



# SOIL OVERLAY, TRACTS 1-11



# SOIL OVERLAY, TRACTS 12-13



# SOIL OVERLAY, TRACTS 14-15





# SURETY SOILS, TRACTS 1-11





State: Michigan
County: Branch
Location: 16-8S-6W
Township: Kinderhook

Acres: **293.59**Date: **9/13/2017** 







| Area | Symbol: MI023,                                       | Soil Are | ea Versio        | n: 13                      |                      |              |      |                   |                |                             |      |         |          |                       |                |                 |
|------|------------------------------------------------------|----------|------------------|----------------------------|----------------------|--------------|------|-------------------|----------------|-----------------------------|------|---------|----------|-----------------------|----------------|-----------------|
|