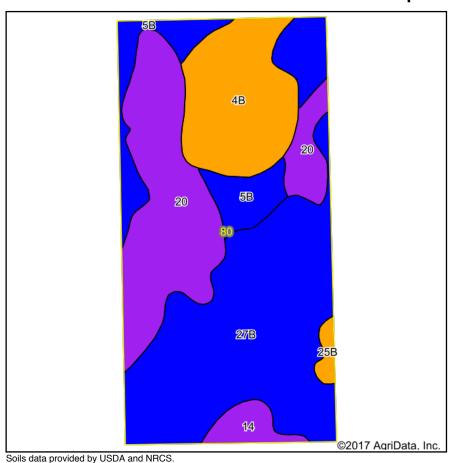

# SURETY SOILS, TRACTS 16-19

#### Soils Map

State: Michigan
County: Branch
Location: 1-8S-6W
Township: Kinderhook

Acres: 80

Date: 9/13/2017

| Area | Symbol: MI023, Soil                                             | Area \    | Version: 1       | 3                          |                  |              |      |                   |                |                          |      |          |                       |                 |
|------|-----------------------------------------------------------------|-----------|------------------|----------------------------|------------------|--------------|------|-------------------|----------------|--------------------------|------|----------|-----------------------|-----------------|
| Code | Soil Description                                                | Acres     | Percent of field | Non-Irr<br>Class<br>Legend | Non-Irr<br>Class | Irr<br>Class | Corn | Corn<br>Irrigated | Corn<br>silage | Corn silage<br>Irrigated | Oats | Soybeans | Soybeans<br>Irrigated | Winter<br>wheat |
| 27B  | Fox sandy loam, 2 to 6 percent slopes                           | 34.46     | 43.1%            |                            | lle              |              | 105  |                   | 17             |                          | 70   | 35       |                       | 42              |
| 20   | Adrian muck, 0 to 1 percent slopes                              | 21.19     | 26.5%            |                            | Vw               |              |      |                   |                |                          |      |          |                       |                 |
| 4B   | Oshtemo sandy loam, 0 to 6 percent slopes                       | 13.56     | 17.0%            |                            | Ills             | IIIs         |      |                   |                |                          |      |          |                       |                 |
| 5B   | Hillsdale-Riddles fine<br>sandy loams, 2 to 6<br>percent slopes | 7.63      | 9.5%             |                            | lle              | lle          | 100  | 175               | 17             | 27                       | 80   | 35       | 55                    | 40              |
| 14   | Houghton muck, 0 to 1 percent slopes                            | 2.30      | 2.9%             |                            | Vw               |              |      |                   |                |                          |      |          |                       |                 |
| 25B  | Branch loamy sand, 1 to 4 percent slopes                        | 0.86      | 1.1%             |                            | IIIs             |              | 80   |                   | 14             |                          | 60   | 28       |                       | 35              |
|      |                                                                 | eighted A | verage           | 55.6                       | 16.7             | 9.1          | 2.6  | 38.4              | 18.7           | 5.2                      | 22.3 |          |                       |                 |

Soils data provided by USDA and NRCS.