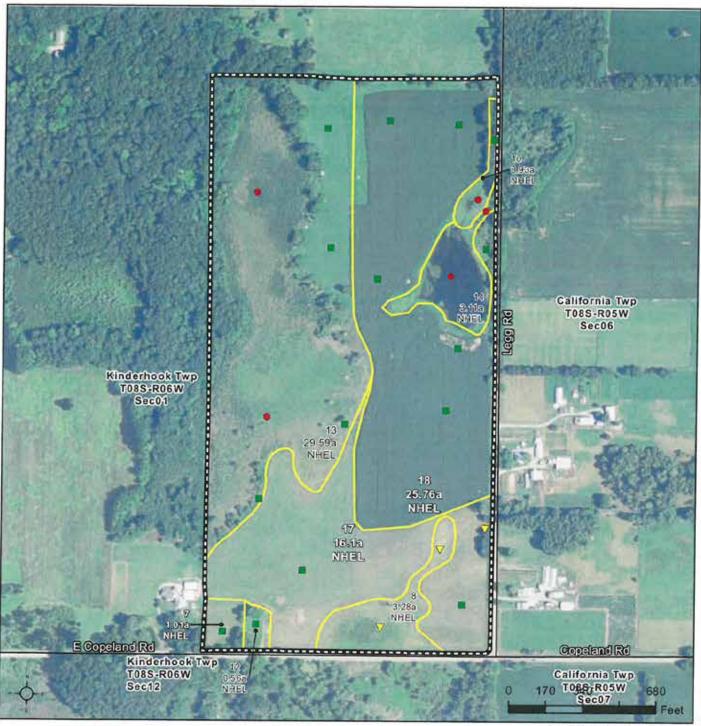

### FSA MAP - TRACTS 16-19

United States Department of Agriculture

#### Branch County, Michigan

#### Common Land Unit

Common Land Unit
Conservation Reserve Program

Tract Boundary
Section Line

Wetland Determination Identifiers

Restricted Use

V Limited Restrictions

 Exempt from Conservation Compliance Provisions 2017 Program Year

Map Created August 03, 2017 2016 NAIP Imagery

> Farm **9579** Tract **23272**

Cropland CLU's contain white rext with a thin black outline; Non-Cropland CLU's contain black text with a thin white outline.

United States Department of Agriculture (USDA) Farm Service Agency (FSA) maps are for FSA Program administration only. This map does not represent a legal survey or reflect actual ownership, rather it depicts the information provided directly from the producer and/or National Agricultural Imagery Program (NAIP) imagery. The producer accepts the data 'as is' and assumes all risks associated with its use. USDA-FSA assumes no responsibility for actual or consequential damage incurred as a result of any user's reliance on this data outside FSA Programs. Wetland identifiers do not represent the size, shape, or specific determination of the area. Refer to your original determination (CPA-026 and attached maps) for exact boundaries and determinations or contact USDA Natural Resources Conservation Service (NRCS).