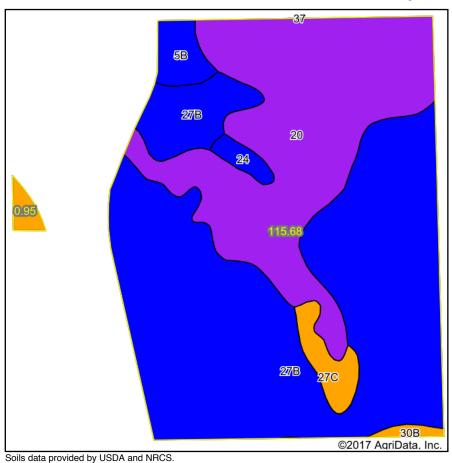

### SURETY SOILS, TRACTS 14-15

#### Soils Map

State: Michigan
County: Branch
Location: 10-8S-6W
Township: Kinderhook

Acres: **116.63**Date: **9/13/2017** 

| Area | Symbol: MI023,                                                     | Soil A | rea Versi           | on: 13                     |                  |              |      |                   |                |                             |      |          |                       |                 |                              |
|------|--------------------------------------------------------------------|--------|---------------------|----------------------------|------------------|--------------|------|-------------------|----------------|-----------------------------|------|----------|-----------------------|-----------------|------------------------------|
|      | Soil Description                                                   | Acres  | Percent<br>of field | Non-Irr<br>Class<br>Legend | Non-Irr<br>Class | Irr<br>Class | Corn | Corn<br>Irrigated | Corn<br>silage | Corn<br>silage<br>Irrigated | Oats | Soybeans | Soybeans<br>Irrigated | Winter<br>wheat | Winter<br>wheat<br>Irrigated |
| 27B  | Fox sandy loam, 2 to 6 percent slopes                              | 68.85  | 59.0%               |                            | lle              |              | 105  |                   | 17             |                             | 70   | 35       |                       | 42              |                              |
| 20   | Adrian muck, 0 to 1 percent slopes                                 | 39.39  | 33.8%               |                            | Vw               |              |      |                   |                |                             |      |          |                       |                 |                              |
| 27C  | Fox sandy loam, 6<br>to 12 percent<br>slopes                       | 2.89   | 2.5%                |                            | IIIe             |              | 100  |                   | 16             |                             | 65   | 33       |                       | 40              |                              |
| 5B   | Hillsdale-Riddles<br>fine sandy loams,<br>2 to 6 percent<br>slopes | 2.67   | 2.3%                |                            | lle              | lle          | 100  | 175               | 17             | 27                          | 80   | 35       | 55                    | 40              |                              |
| 30B  | Leoni gravelly<br>sandy loam, 0 to 6<br>percent slopes             | 1.59   | 1.4%                |                            | IIIs             | IIIs         | 115  | 150               | 19             | 25                          | 95   | 35       |                       | 50              | 55                           |
| 24   | Sebewa loam, 0 to 2 percent slopes                                 | 1.24   | 1.1%                |                            | llw              |              |      |                   |                |                             |      | _        |                       |                 | _                            |
|      | Weighted Average                                                   |        |                     |                            |                  |              |      |                   | 11.1           | 1                           | 46.1 | 22.8     | 1.3                   | 27.4            | 0.7                          |

Soils data provided by USDA and NRCS.