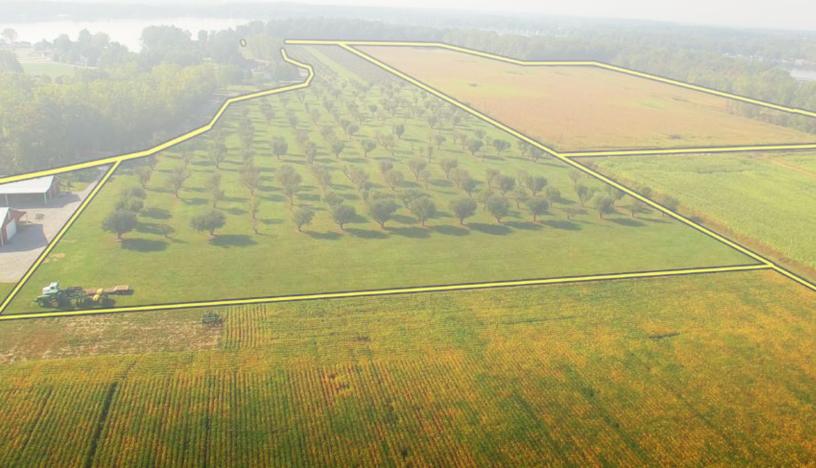

RECREATIONAL/HUNTING LAND
POTENTIAL BUILDING SITES • APPLE ORCHARDS NEAR LAKE GEORGE
BEAUTIFUL POND & PASTURE LAND



# INFORMATION BOOKLET



DER 800-451-2709

www.schraderauction.com



ONLINE BIDDING AVAILABLE

# INDEX

| Auction Registration              | 1-3     |
|-----------------------------------|---------|
| Location & Tract Maps             | 5-10    |
| Soils Map & Productivity Info     | 11-19   |
| FSA Information & Maps            | 21-30   |
| CRP Contract                      | 32-33   |
| County Information                | 34-59   |
| Title Work                        | 60-103  |
| Survey on Tract 4                 | 104-105 |
| Residential Sales Disclosure      | 106-109 |
| Michigan DEQ/Potential Pivot Info | 110-117 |
| Property Photos                   | 118-139 |





# AUCTION REGISTRATION FORMS



### **AUCTION REGISTRATION**

#### **BIDDER PRE-REGISTRATION FORM**

#### MONDAY, NOVEMBER 27, 2017 495 ACRES – BRANCH COUNTY, MICHIGAN

For pre-registration, this form must be received at Schrader Real Estate and Auction Company, Inc.,
P.O. Box 508, Columbia City, IN, 46725,
Fax # 260-244-4431, no later than Monday, November 20, 2017.
Otherwise, registration available onsite prior to the auction.

| BIDDER INFORMATION                                                                                                                                                                                                                           |                                   |
|------------------------------------------------------------------------------------