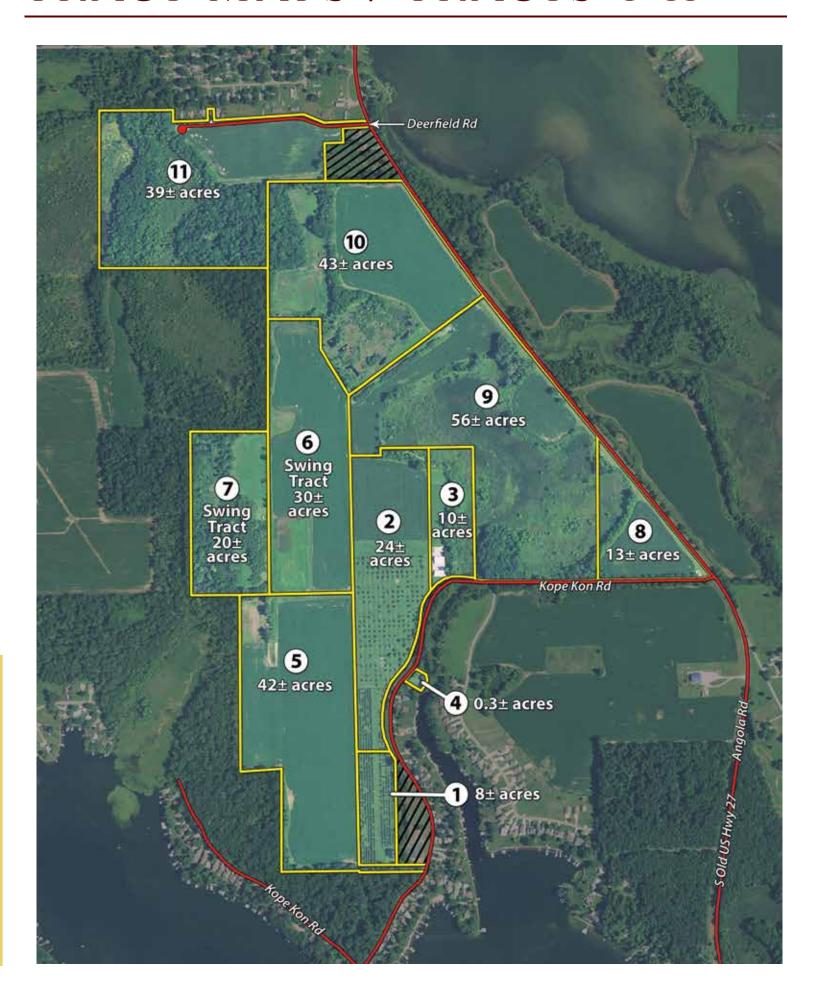

|



# LOCATION AND TRACT MAPS



### LOCATION MAP





### **AUCTION SITE:**

The Dearth Community Center located at the Branch County Fairgrounds, 262 South Sprague Street, Coldwater, MI 49036. From exit 13 on I-69 at Coldwater, travel west on E Chicago St toward downtown Coldwater 0.8 miles to Sprague St. Turn South on Sprague St., and travel 0.8 miles to Garfield Ave. (past the main entrance to the Fairgrounds). Turn West on Garfield Ave. and travel 0.2 miles to the Dearth Community Center.

# TRACT MAPS / TRACTS 1-11



# TRACT MAPS / TRACTS 12-13



# TRACT MAPS / TRACTS 14-15



# TRACT MAPS / TRACTS 16-19





# SOILS MAPS & PRODUCTIVITY



# SOIL OVERLAY, TRACTS 1-11



# SOIL OVERLAY, TRACTS 12-13



# SOIL OVERLAY, TRACTS 14-15





# SURETY SOILS, TRACTS 1-11





State: Michigan
County: Branch
Location: 16-8S-6W
Township: Kinderhook

Acres: **293.59**Date: **9/13/2017** 







| Area | Symbol: MI023,                                       | Soil Are | ea Versio        | n: 13                      |                      |              |      |                   |                |                             |      |         |          |                       |                |                 |
|------|------------------------------------------------------|----------|------------------|----------