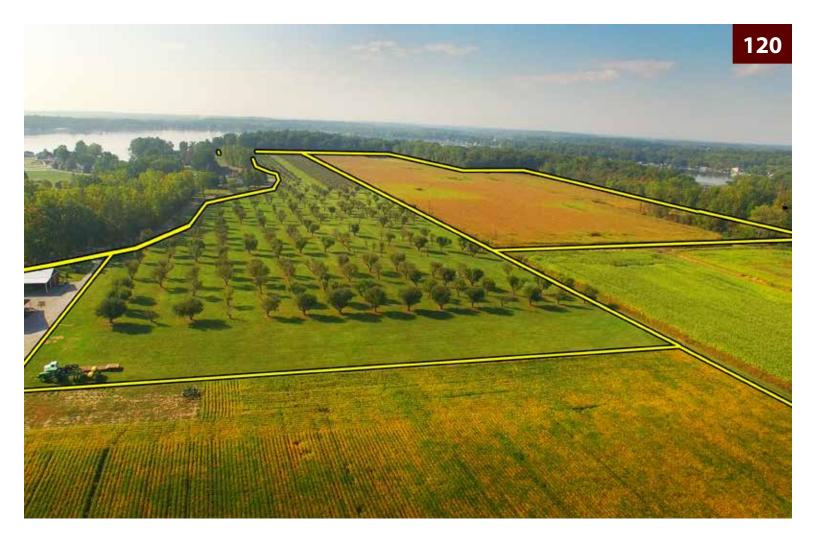

PRODUCTIVE TILLABLE LAND • RECREATIONAL/HUNTING LAND
POTENTIAL BUILDING SITES • APPLE ORCHARDS NEAR LAKE GEORGE
BEAUTIFUL POND & PASTURE LAND