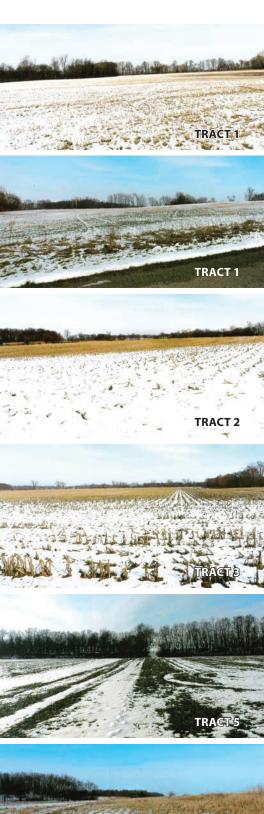

## **TRACT INFORMATION:**

Tract 1: A 53.22± acre parcel of land with 36.5 acre tillable and 10.7 acre in CRP program. This tract has frontage on CR 200E. Possible building site.

Tract 2: This 40± acre tract of land with 36.89 acre tillable. This tract has quality soils and frontage on CR 150S & CR 300E.