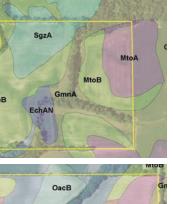

### SOILS

| /ItoA | Moon-Ormas loamy sands,<br>0-1% slopes              |
|-------|-----------------------------------------------------|
| ЛtoB  | Moon-Ormas loamy sands,<br>1-5% slopes              |
| BuuA  | Brookston loam, 0-1% slopes                         |
| ЛIwB  | Metea-Moon loamy sands,<br>1-5% slopes              |
| DacB  | Oakville-Denham fine sands,<br>1-5% slopes          |
| ЛgzA  | Maumee-Gumz complex,<br>0-1% slopes                 |
| DaeD  | Oakville fine sand, 12-18% slopes                   |
| SmnA  | Goodell-Gilford fine sandy<br>loams, 0-1% slopes    |
| CuyA  | Crosier fine sandy loam,<br>0-1% slopes             |
| igzA  | Selfridge loamy fine sand,<br>0-1% slpes            |
| DaeC  | Oakville fine sand, 5-12% slopes                    |
| .jfC  | Chelsea fine sand, 5-12% slopes                     |
| ltbAN | Houghton muck, drained,<br>0-1% slopes              |
| chAN  | Edwards much, drained,<br>0-1% slopes               |
| ЛtpA  | Moon-Selfridge complex,<br>0-1% slopes              |
| ЛnzB  | Miami-Williamstown fine<br>sandy loams, 2-5% slopes |