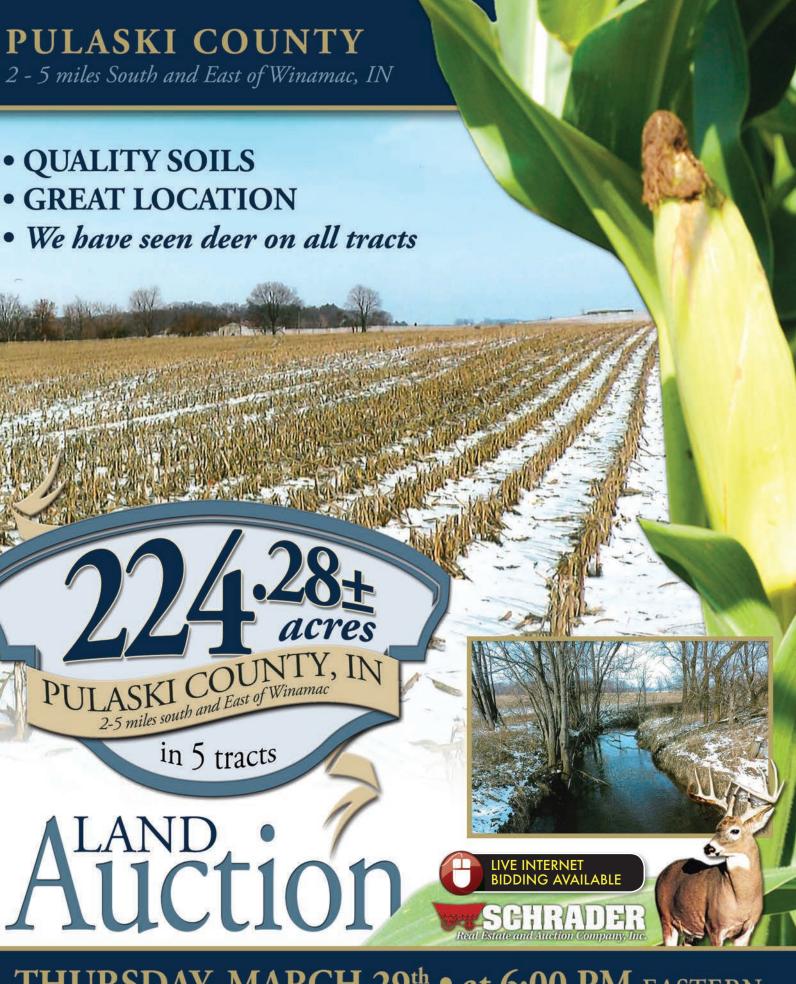

PULASKI COUNTY

NI 'spunning fo 1spg pup divos selina 2 - 2

concerning the property. The information contained in this

- QUALITY SOILS
- e We have seen deer on all tracts GREAT LOCATION SANDD

THURSDAY, MARCH 29th • at 6:00 PM EASTERN