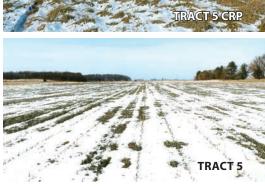

### **OWNERS: MICHAEL & MELISSA WEAVER**

SALE MANAGERS: Jimmy Hayworth 219-869-0329 Jim Hayworth 888-808-8680 or 765-427-1913

Tract 5: This 62.8± acre tract of land with 44.39 acre tillable and 13.02 acres in CRP program. This farm has quality tillable soils. This tract also has frontage on CR 450E. Take a drive down to view the tillable land.

3

53.26 acres

E 125 S

*NOTE: The open ditch on Tract 5 goes almost* to the south boundary line. The present owner has a verbal agreement with the farm tenant on the property south of this tract to access the east field. If an agreement cannot be obtained with the adjacent property owner/farm tenant, the new buyer will need to install a bridge over Graffi's ditch.