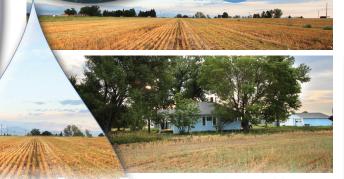

## LISTING PRICE: \$2,300,000

The Almquist Farm is situated along a beautiful ridgeline, which overlooks the Boulder Creek Valley to the south while boasting an impressive view of the Front Range to the west. Comprised of 33 +/- acres, the farm has been approved by Boulder County as a potential building lot. Included in the listing are 34 Colorado-Big Thompson Water Units and 33 Boulder & White Rock Ditch and Reservoir Company Shares, which combined provide 81 acre feet of water to the farm, sufficient water to fully irrigate approximately 27 acres. THE CBT WATER UNITS CAN BE PURCHASED WITH THE FARM OR SEPARATELY! This listing represents a truly rare opportunity to acquire a fully irrigated farm in Boulder County.