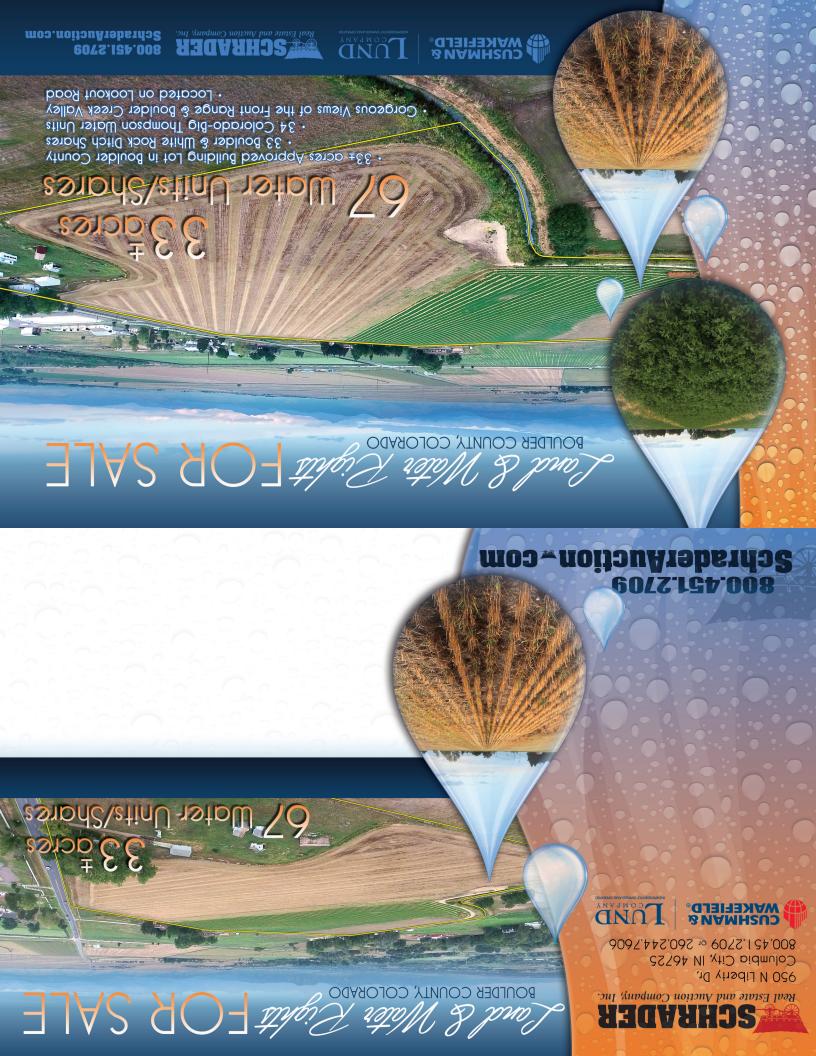

## Land & Water Rights FOR SALE BOULDER COUNTY, COLORADO

33± acres Approved Building Lot in Boulder County
 33 Boulder & White Rock Ditch Shares
 34 Colorado-Big Thompson Water Units

• Gorgeous Views of the Front Range & Boulder Creek Valley
• Located on Lookout Road

## LISTING PRICE: \$2,300,000

The Almquist Farm is situated along a beautiful ridgeline, which overlooks the Boulder Creek Valley to the south while boasting an impressive view of the Front Range to the west. Comprised of 33 +/- acres, the farm has been approved by Boulder County as a potential building lot. Included in the listing are 34 Colorado-Big Thompson Water Units and 33 Boulder & White Rock Ditch and Reservoir Company Shares, which combined provide 81 acre feet of water to the farm, sufficient water to fully irrigate approximately 27 acres. THE CBT WATER UNITS CAN BE PURCHASED WITH THE FARM OR SEPARATELY! This listing represents a truly rare opportunity to acquire a fully irrigated farm in Boulder County.