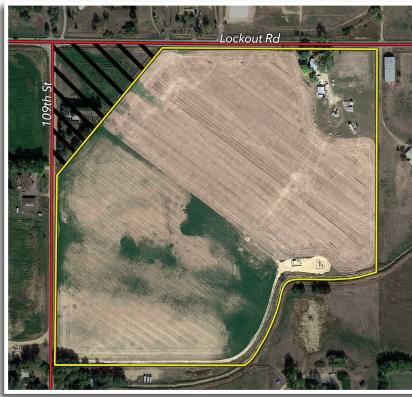

## Land & Water Rights FOR SALE BOULDER COUNTY, COLORADO

33± acres Approved Building Lot in Boulder County
 33 Boulder & White Rock Ditch Shares
 34 Colorado-Big Thompson Water Units

• Gorgeous Views of the Front Range & Boulder Creek Valley
• Located on Lookout Road

Property Address: 11064 Lookout Road, Longmont, CO 80504.

## LISTING PRICE: \$2,300,000

The Almquist Farm is situated along a beautiful ridgeline, which overlooks the Boulder Creek Valley to the south while boasting an impressive view of the Front Range to the west. Comprised of 33 +/- acres, the farm has been approved by Boulder County as a potential building lot. Included in the listing are 34 Colorado-Big Thompson Water Units and 33 Boulder & White Rock Ditch and Reservoir Company Shares, which combined provide 81 acre feet of water to the farm, sufficient water to fully irrigate approximately 27 acres. THE CBT WATER UNITS CAN BE PURCHASED WITH THE FARM OR SEPARATELY! This listing represents a truly rare opportunity to acquire a fully irrigated farm in Boulder County.

Directions to Property: Take Interstate 25 Exit 235 and travel west on Hwy 52 for approximately 7.5 miles. Turn left (south) on Hwy 287 and travel for 1 mile; turn left on Lookout Road and travel for 0.3 mile where the property will be on your right