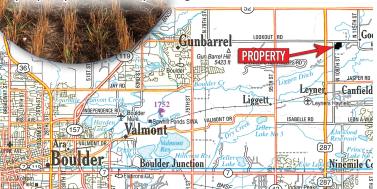

Property Address: 11064 Lookout Road, Longmont, CO 80504.

Directions to Property: Take Interstate 25 Exit 235 and travel west on Hwy 52 for approximately 7.5 miles. Turn left (south) on Hwy 287 and travel for 1 mile; turn left on Lookout Road and travel for 0.3 mile where the property will be on your right