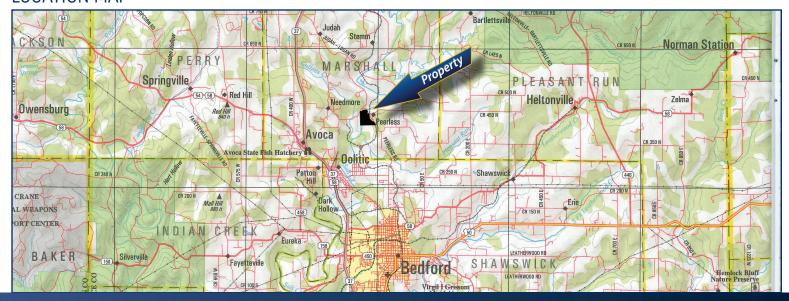

### **LOCATION MAP**

The information on this sheet is subject to verification and no liability for errors or omissions is assumed by the Schrader Agency.

George • BRH05L

## REAL ESTATE LISTING

PROPERTY FOR SALE

LAWRENCE COUNTY, IN • MARSHALL TWP. • 130± AGRES

**Directions to Property:** From the junction of Hwy 50 & Hwy 37 at Bedford, IN. Take Hwy. 37 North 4.5 miles to Trogdon Ln. Turn East 1 mile to Old State Rd 37; turn right. Go 2 miles to Peerless Rd., turn left; proceed 1.3 miles to the property on the right