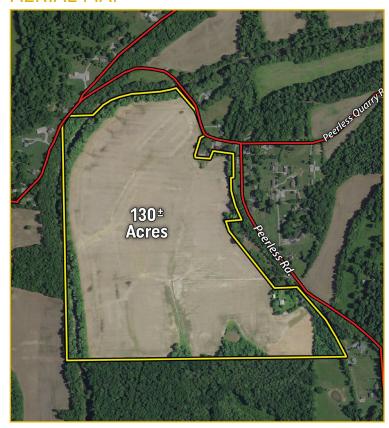

30± AGRES

**Directions to Property:** From the junction of Hwy 50 & Hwy 37 at Bedford, IN. Take Hwy. 37 North 4.5 miles to Trogdon Ln. Turn East 1 mile to Old State Rd 37; turn right. Go 2 miles to Peerless Rd., turn left; proceed 1.3 miles to the property on the right













Lawrence County, Indiana - Marshalll Township

Taxes 2016 pay 2017: \$4091

Possession: Subject to 2017 cash rent lease

Fencing: None

Topography: Level

Soil types: Approximately 93% Bartle Silt Loam

Owner: Jonathan George





The information on this sheet is subject to verification and no liability for errors or omissions is assumed by the Schrader Agency.

George • BRH05L



# REAL ESTATE LISTING PROPERTY FOR SALE

- Lawrence County, IN
- 130± Acres
- PRICE: \$645,000

## SOILS MAP



### **AERIAL MAP**



### **LOCATION MAP**



The information on this sheet is subject to verification and no liability for errors or omissions is assumed by the Schrader Agency.

George • BRH05L