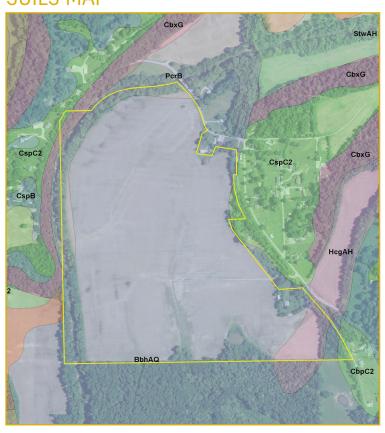

## SOILS MAP

Lawrence County, Indiana - Marshalll Township

Taxes 2016 pay 2017: \$4091

Possession: Subject to 2017 cash rent lease

Fencing: None

Topography: Level

Soil types: Approximately 93% Bartle Silt Loam

Owner: Jonathan George