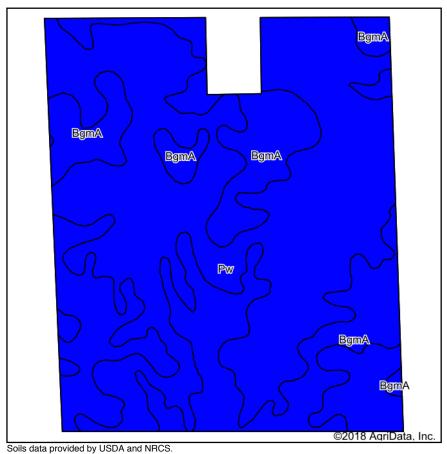

## **TRACT DESCRIPTIONS**

**TRACT 1: 131± ACRES** with 129.88 tillable per FSA records. This tract features excellent Pewamo Silty Clay Loam and Blount Silt Loam Soils. Tract 1 has road frontage on both S.R. 26 & C.R. 700 E.

#### Soils Map

State: Indiana Grant County: Location: 29-23N-9E Township: **Jefferson** Acres: 399.13 5/23/2018 Date:

| 30113 0 | ata provided by OSDA and NHCS.                                    |        |                  |                         |                  | ,        |      |              |                     |                      |         |  |  |  |
|---------|-------------------------------------------------------------------|--------|------------------|-------------------------|------------------|----------|------|--------------|---------------------|----------------------|---------|--|--|--|
| Area    | Area Symbol: IN053, Soil Area Version: 25                         |        |                  |                         |                  |          |      |              |                     |                      |         |  |  |  |
| Code    | Soil Description                                                  | Acres  | Percent of field | Non-Irr Class<br>Legend | Non-Irr<br>Class | Soybeans | Corn | Winter wheat | Grass<br>legume hay | Grass legume pasture | Pasture |  |  |  |
| Pw      | Pewamo silty clay loam, 0 to 1 percent slopes                     | 219.21 | 54.9%            |                         | llw              | 47       | 157  | 64           | 5                   | 11                   |         |  |  |  |
| BgmA    | Blount silt loam, ground moraine, 0 to 2 percent slopes           | 166.19 | 41.6%            |                         | llw              | 45       | 141  | 63           | 5                   | 9                    |         |  |  |  |
| GlsB2   | Glynwood silt loam, ground moraine, 2 to 6 percent slopes, eroded | 13.29  | 3.3%             |                         | lle              | 44       | 128  | 57           | 4                   | 8                    |         |  |  |  |
| Ht      | Houghton muck, drained                                            | 0.44   | 0.1%             |                         | IIIw             | 42       | 159  | 64           | 5                   |                      | 11      |  |  |  |
|         |                                                                   |        |                  | 46.1                    | 149.4            | 63.4     | 5    | 10.1         | *-                  |                      |         |  |  |  |