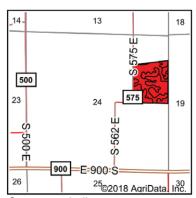

## TRACTS 6-7

**TRACT 6: 47± ACRES** with 46.84 tillable per FSA records. This tract features mostly Blount Silt Loam and Pewamo Silty Clay Loam soils. Tract 6 has road frontage on C.R. 575 E.

**TRACT 7: 22± ACRES** with 16.16 tillable per FSA records. This tract also features 5 acres enrolled in the Filter Strip program with annual payments. Call for more details. Excellent drainage outlet via the Barren open ditch. Road frontage on C.R. 575 E.