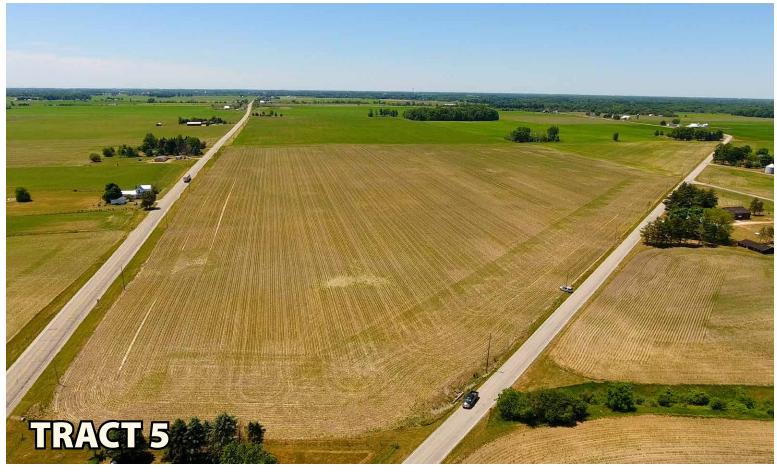

Auctioneers Note: Combine Tracts 1 – 4 for a total of 353 acres, approximately 99% tillable cropland.

**TRACT 5: 50± ACRES** with 47.82 tillable per FSA records. Tract 5 features mostly Blount Silt Loam soil with some Pewamo Silty Clay Loam and Glynwood Clay Loam making up the balance. This tract has an excellent drainage outlet via the 18" Hardy county regulated drain on the East end of the field. Tract 5 has road frontage on S.R. 26 and Wheeling Pike.