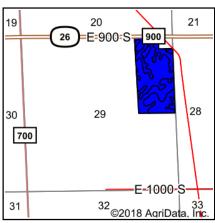

## TRACTS 6-7

**TRACT 6: 47± ACRES** with 46.84 tillable per FSA records. This tract features mostly Blount Silt Loam and Pewamo Silty Clay Loam soils. Tract 6 has road frontage on C.R. 575 E.

**TRACT 7: 22± ACRES** with 16.16 tillable per FSA records. This tract also features 5 acres enrolled in the Filter Strip program with annual payments. Call for more details. Excellent drainage outlet via the Barren open ditch. Road frontage on C.R. 575 E.