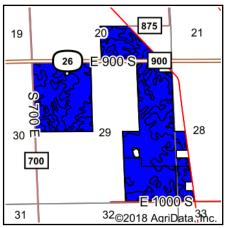

## **LOCATION MAP**

## **TRACT DESCRIPTIONS**

**TRACT 1: 131± ACRES** with 129.88 tillable per FSA records. This tract features excellent Pewamo Silty Clay Loam and Blount Silt Loam Soils. Tract 1 has road frontage on both S.R. 26 & C.R. 700 E.

**TRACT 2: 75.5± ACRES** all tillable cropland (76.31 tillable per FSA records). Tract 2 has road frontage on S.R. 26 and features mostly Blount Silt Loam soil with the balance being Pewamo Silty Clay Loam. Tract 2 has both a surface drain and the Hardy county regulated 18" tile located near the North end.