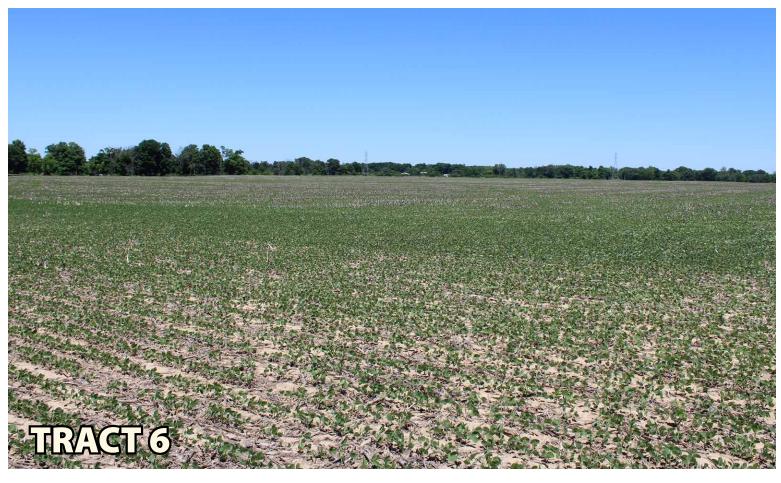

**TRACT 6: 47± ACRES** with 46.84 tillable per FSA records. This tract features mostly Blount Silt Loam and Pewamo Silty Clay Loam soils. Tract 6 has road frontage on C.R. 575 E.

**TRACT 7: 22± ACRES** with 16.16 tillable per FSA records. This tract also features 5 acres enrolled in the Filter Strip program with annual payments. Call for more details. Excellent drainage outlet via the Barren open ditch. Road frontage on C.R. 575 E.