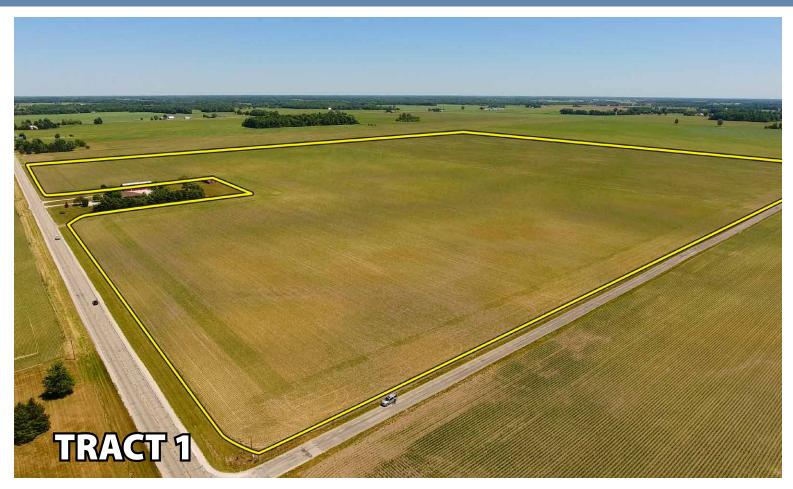

## **TRACT DESCRIPTIONS**

**TRACT 1: 131± ACRES** with 129.88 tillable per FSA records. This tract features excellent Pewamo Silty Clay Loam and Blount Silt Loam Soils. Tract 1 has road frontage on both S.R. 26 & C.R. 700 E.