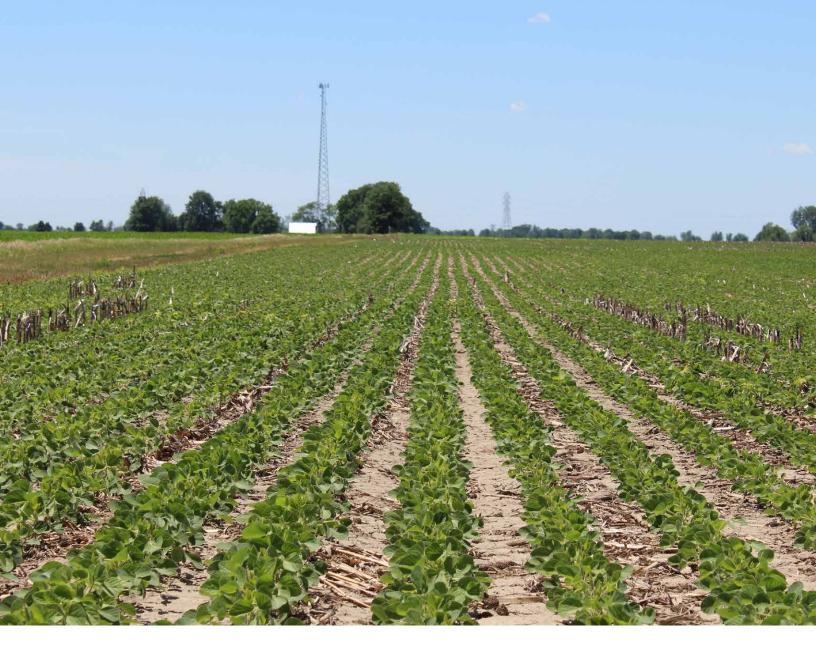

# TRACT DESCRIPTIONS

## **TRACT DESCRIPTIONS**

**TRACT 1: 131± ACRES** with 129.88 tillable per FSA records. This tract features excellent Pewamo Silty Clay Loam and Blount Silt Loam Soils. Tract 1 has road frontage on both S.R. 26 & C.R. 700 E.