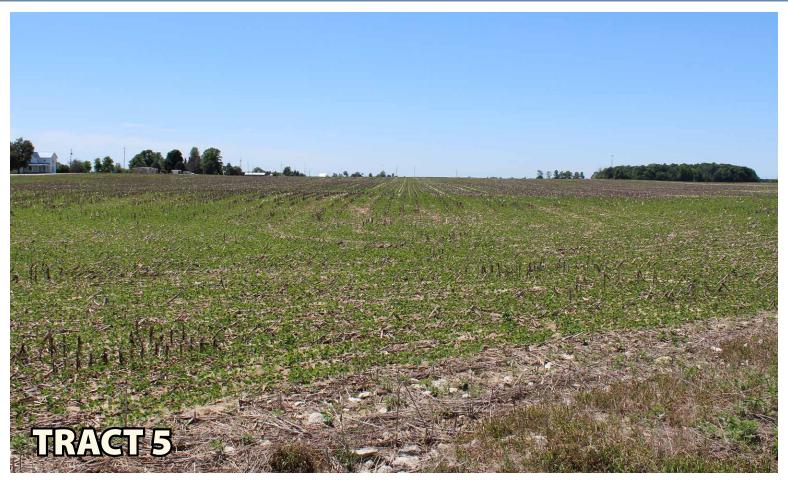

Auctioneers Note: Combine Tracts 1 – 4 for a total of 353 acres, approximately 99% tillable cropland.

**TRACT 5: 50± ACRES** with 47.82 tillable per FSA records. Tract 5 features mostly Blount Silt Loam soil with some Pewamo Silty Clay Loam and Glynwood Clay Loam making up the balance. This tract has an excellent drainage outlet via the 18" Hardy county regulated drain on the East end of the field. Tract 5 has road frontage on S.R. 26 and Wheeling Pike.