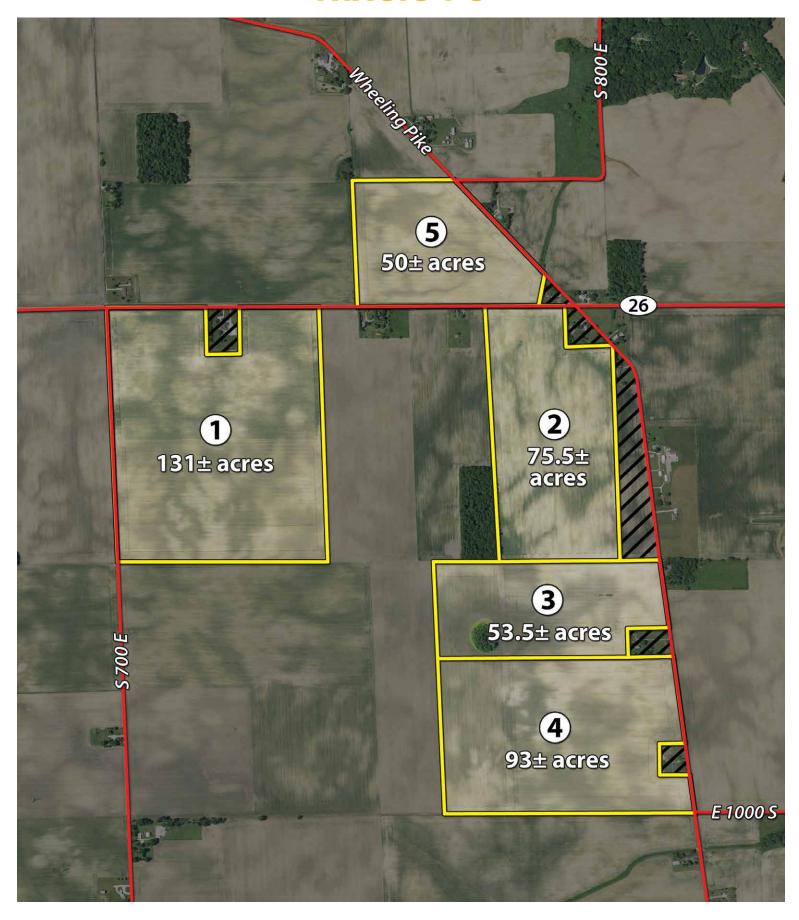

### TRACTS 1-5

## **TRACT DESCRIPTIONS**

**TRACT 1: 131± ACRES** with 129.88 tillable per FSA records. This tract features excellent Pewamo Silty Clay Loam and Blount Silt Loam Soils. Tract 1 has road frontage on both S.R. 26 & C.R. 700 E.

**TRACT 2: 75.5± ACRES** all tillable cropland (76.31 tillable per FSA records). Tract 2 has road frontage on S.R. 26 and features mostly Blount Silt Loam soil with the balance being Pewamo Silty Clay Loam. Tract 2 has both a surface drain and the Hardy county regulated 18" tile located near the North end.

**TRACT 3: 53.5**± **ACRES** with appox. 52 tillable acres. The predominate soil type is Pewamo Silty Clay Loam. The Hardy county regulated drain is located on the West side of this tract. Tract 3 has road frontage on Wheeling Pike.

**TRACT 4: 93± ACRES** nearly all tillable cropland with road frontage on Wheeling Pike. The predominate soil types are Pewamo Silty Clay Loam and Blount Silt Loam. Note: Per the FSA records, Tracts 3 & 4 combined have a total of 144.93 tillable acres.

Auctioneers Note: Combine Tracts 1 – 4 for a total of 353 acres, approximately 99% tillable cropland.

**TRACT 5: 50± ACRES** with 47.82 tillable per FSA records. Tract 5 features mostly Blount Silt Loam soil with some Pewamo Silty Clay Loam and Glynwood Clay Loam making up the balance. This tract has an excellent drainage outlet via the 18" Hardy county regulated drain on the East end of the field. Tract 5 has road frontage on S.R. 26 and Wheeling Pike.