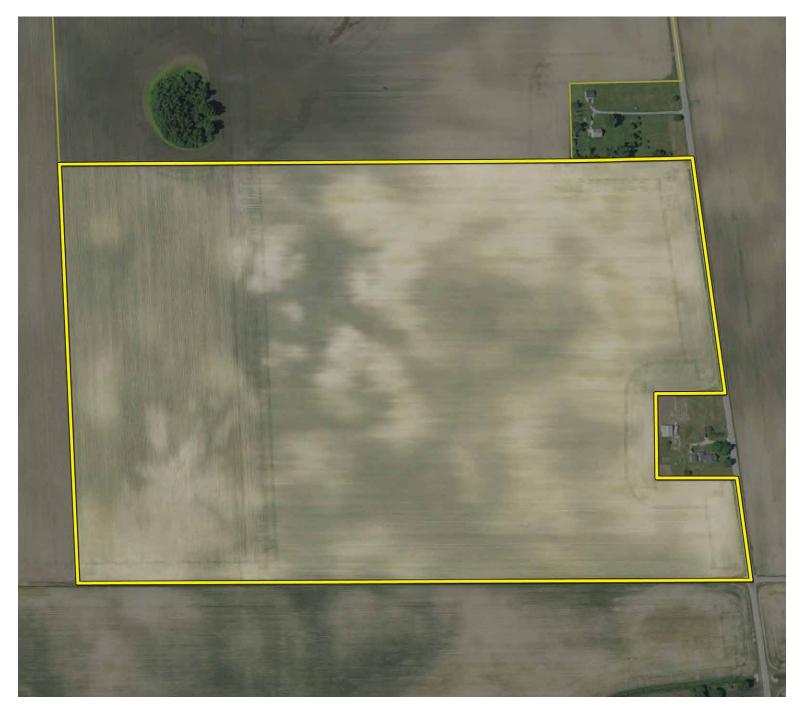

| 9                    |         |  |  |  |
| GlsB2 | Glynwood silt loam, ground moraine, 2 to 6 percent slopes, eroded | 1.77  | 3.3%             |                         | lle              | 44       | 128  | 57           | 4                   | 8                    |         |  |  |  |
| Ht    | Houghton muck, drained                                            | 1.53  | 2.9%             |                         | IIIw             | 42       | 159  | 64           | 5                   |                      | 11      |  |  |  |
|       |                                                                   |       |                  | d Average               | 46.2             | 151.7    | 63.5 | 5            | 10                  | 0.3                  |         |  |  |  |



#### TRACT 4

#### Soils Map





State: Indiana
County: Grant
Location: 29-23N-9E
Township: Jefferson
Acres: 94.06
Date: 6/19/2018





63.6

46.3 151.4



10.3

| Area S | Area Symbol: IN053, Soil Area Version: 25               |       |                  |                         |                  |          |     |                 |                     |                      |  |  |
|--------|---------------------------------------------------------|-------|------------------|-------------------------|------------------|----------|-----|-----------------|---------------------|----------------------|--|--|
| Code   | Soil Description                                        | Acres | Percent of field | Non-Irr Class<br>Legend | Non-Irr<br>Class | Soybeans |     | Winter<br>wheat | Grass