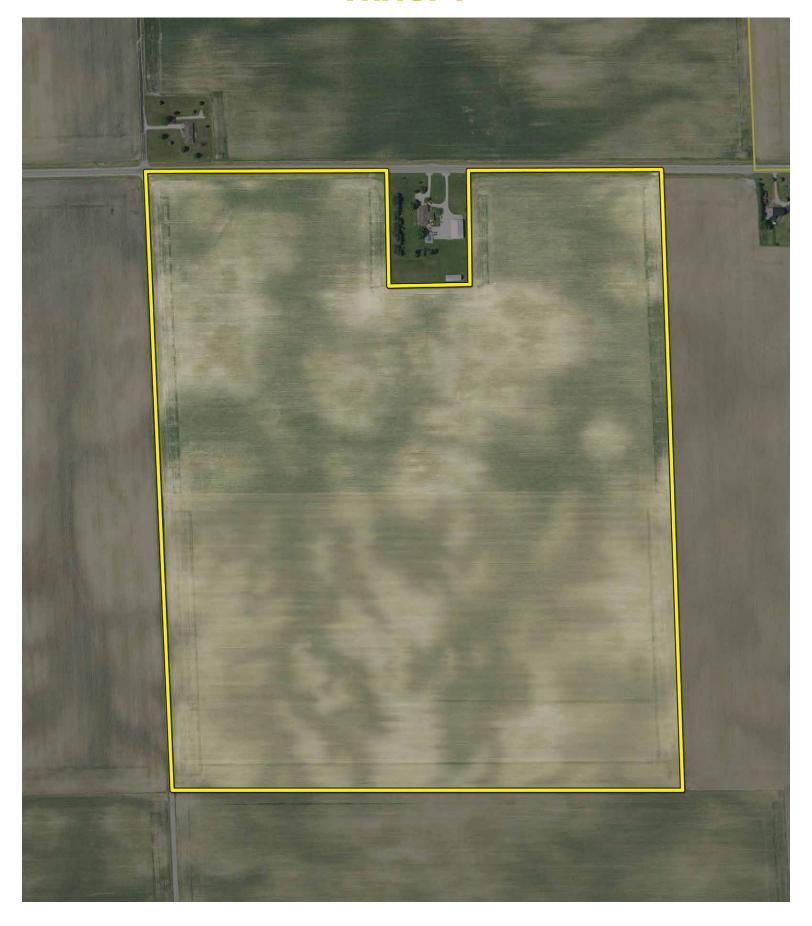

### TRACTS 1-5

## **TRACT DESCRIPTIONS**

**TRACT 1: 131± ACRES** with 129.88 tillable per FSA records. This tract features excellent Pewamo Silty Clay Loam and Blount Silt Loam Soils. Tract 1 has road frontage on both S.R. 26 & C.R. 700 E.

**TRACT 2: 75.5± ACRES** all tillable cropland (76.31 tillable per FSA records). Tract 2 has road frontage on S.R. 26 and features mostly Blount Silt Loam soil with the balance being Pewamo Silty Clay Loam. Tract 2 has both a surface drain and the Hardy county regulated 18" tile located near the North end.

**TRACT 3: 53.5**± **ACRES** with appox. 52 tillable acres. The predominate soil type is Pewamo Silty Clay Loam. The Hardy county regulated drain is located on the West side of this tract. Tract 3 has road frontage on Wheeling Pike.

**TRACT 4: 93± ACRES** nearly all tillable cropland with road frontage on Wheeling Pike. The predominate soil types are Pewamo Silty Clay Loam and Blount Silt Loam. Note: Per the FSA records, Tracts 3 & 4 combined have a total of 144.93 tillable acres.