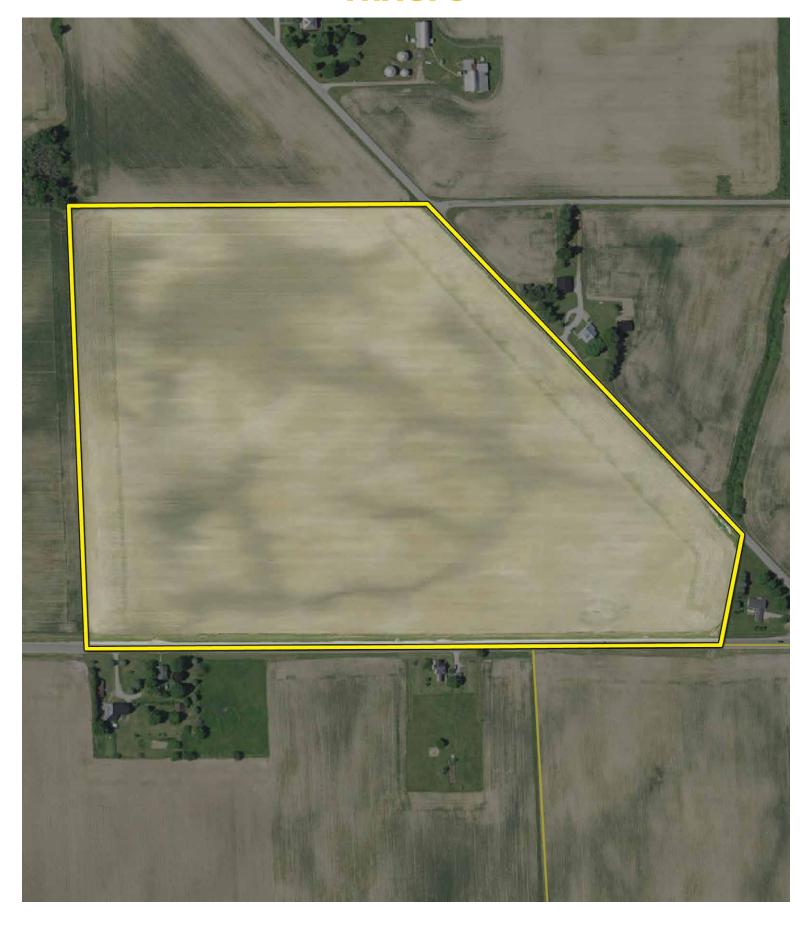

br>hay | Grass legume pasture |  |  |
| Pw     | Pewamo silty clay loam, 0 to 1 percent slopes           | 61.42 | 65.3%            |                         | llw              | 47       | 157 | 64              | 5                   | 11                   |  |  |
| BgmA   | Blount silt loam, ground moraine, 0 to 2 percent slopes | 32.39 | 34.4%            |                         | llw              | 45       | 141 | 63              | 5                   | 9                    |  |  |
| GlsB2  | Glynwood silt loam, ground moraine, 2 to 6              | 0.25  | 0.3%             |                         | lle              | 44       | 128 | 57              | 4                   | 8                    |  |  |

Weighted Average

Soils data provided by USDA and NRCS

percent slopes, eroded



#### **TRACT 5**

#### Soils Map





State: Indiana
County: Grant
Location: 20-23N-9E
Township: Jefferson

Acres: 50

Date: 6/19/2018







Soils data provided by USDA and NRCS.

| Area  | Area Symbol: IN053, Soil Area Version: 25                         |            |                  |                         |                  |          |     |              |                     |                      |  |  |  |
|-------|-------------------------------------------------------------------|------------|------------------|-------------------------|------------------|----------|-----|--------------|---------------------|----------------------|--|--|--|
| Code  | Soil Description                                                  |            | Percent of field | Non-Irr Class<br>Legend |