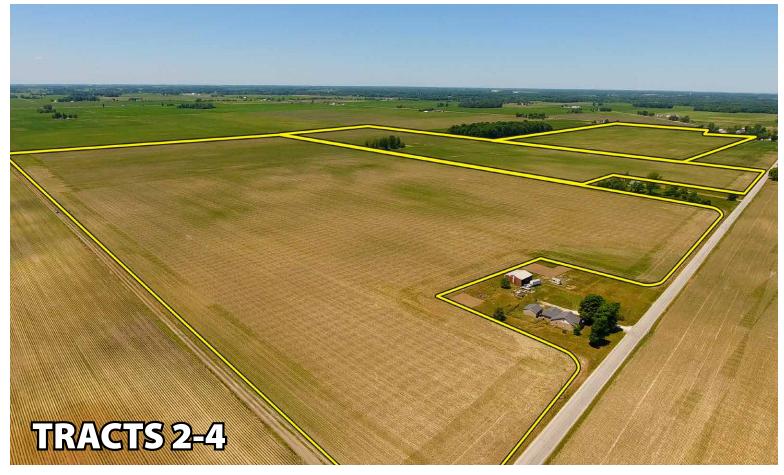

**TRACT 2: 75.5± ACRES** all tillable cropland (76.31 tillable per FSA records). Tract 2 has road frontage on S.R. 26 and features mostly Blount Silt Loam soil with the balance being Pewamo Silty Clay Loam. Tract 2 has both a surface drain and the Hardy county regulated 18" tile located near the North end.

**TRACT 3: 53.5**± **ACRES** with appox. 52 tillable acres. The predominate soil type is Pewamo Silty Clay Loam. The Hardy county regulated drain is located on the West side of this tract. Tract 3 has road frontage on Wheeling Pike.

**TRACT 4: 93± ACRES** nearly all tillable cropland with road frontage on Wheeling Pike. The predominate soil types are Pewamo Silty Clay Loam and Blount Silt Loam. Note: Per the FSA records, Tracts 3 & 4 combined have a total of 144.93 tillable acres.

Auctioneers Note: Combine Tracts 1 – 4 for a total of 353 acres, approximately 99% tillable cropland.

**TRACT 5: 50± ACRES** with 47.82 tillable per FSA records. Tract 5 features mostly Blount Silt Loam soil with some Pewamo Silty Clay Loam and Glynwood Clay Loam making up the balance. This tract has an excellent drainage outlet via the 18" Hardy county regulated drain on the East end of the field. Tract 5 has road frontage on S.R. 26 and Wheeling Pike.