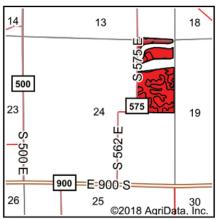

**TRACT 6: 47± ACRES** with 46.84 tillable per FSA records. This tract features mostly Blount Silt Loam and Pewamo Silty Clay Loam soils. Tract 6 has road frontage on C.R. 575 E.

**TRACT 7: 22± ACRES** with 16.16 tillable per FSA records. This tract also features 5 acres enrolled in the Filter Strip program with annual payments. Call for more details. Excellent drainage outlet via the Barren open ditch. Road frontage on C.R. 575 E.