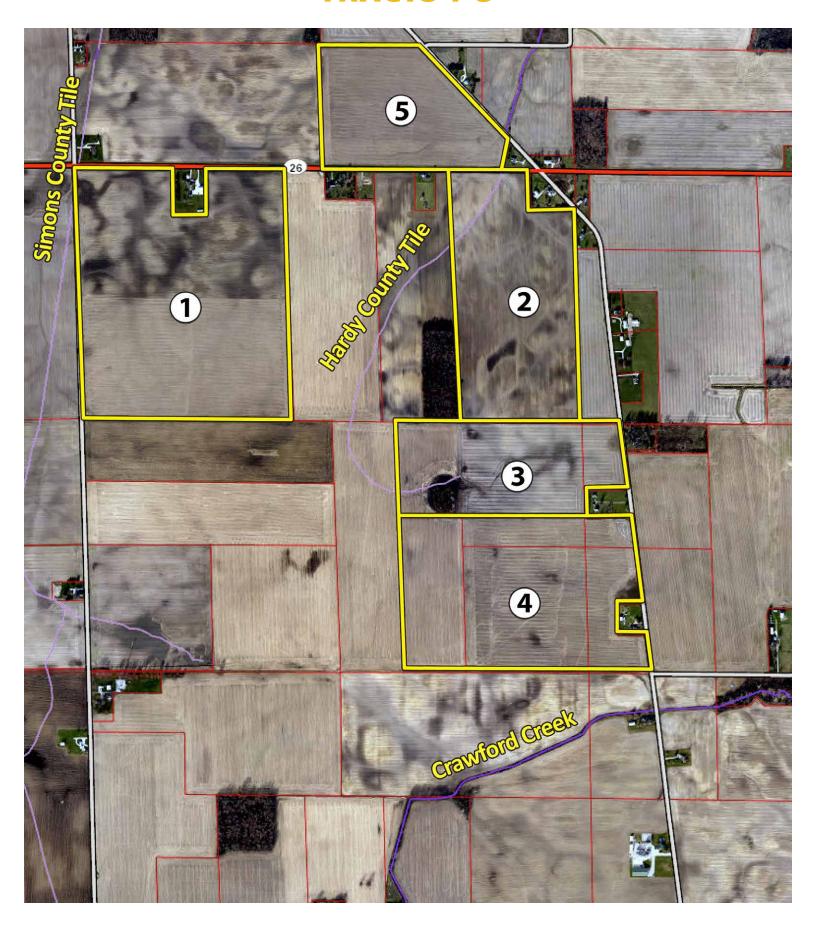

### TRACTS 1-5

## **TRACT DESCRIPTIONS**

**TRACT 1: 131± ACRES** with 129.88 tillable per FSA records. This tract features excellent Pewamo Silty Clay Loam and Blount Silt Loam Soils. Tract 1 has road frontage on both S.R. 26 & C.R. 700 E.

**TRACT 2: 75.5± ACRES** all tillable cropland (76.31 tillable per FSA records). Tract 2 has road frontage on S.R. 26 and features mostly Blount Silt Loam soil with the balance being Pewamo Silty Clay Loam. Tract 2 has both a surface drain and the Hardy county regulated 18" tile located near the North end.

**TRACT 3: 53.5**± **ACRES** with appox. 52 tillable acres. The predominate soil type is Pewamo Silty Clay Loam. The Hardy county regulated drain is located on the West side of this tract. Tract 3 has road frontage on Wheeling Pike.

**TRACT 4: 93± ACRES** nearly all tillable cropland with road frontage on Wheeling Pike. The predominate soil types are Pewamo Silty Clay Loam and Blount Silt Loam. Note: Per the FSA records, Tracts 3 & 4 combined have a total of 144.93 tillable acres.

Auctioneers Note: Combine Tracts 1 – 4 for a total of 353 acres, approximately 99% tillable cropland.

**TRACT 5: 50± ACRES** with 47.82 tillable per FSA records. Tract 5 features mostly Blount Silt Loam soil with some Pewamo Silty Clay Loam and Glynwood Clay Loam making up the balance. This tract has an excellent drainage outlet via the 18" Hardy county regulated drain on the East end of the field. Tract 5 has road frontage on S.R. 26 and Wheeling Pike.