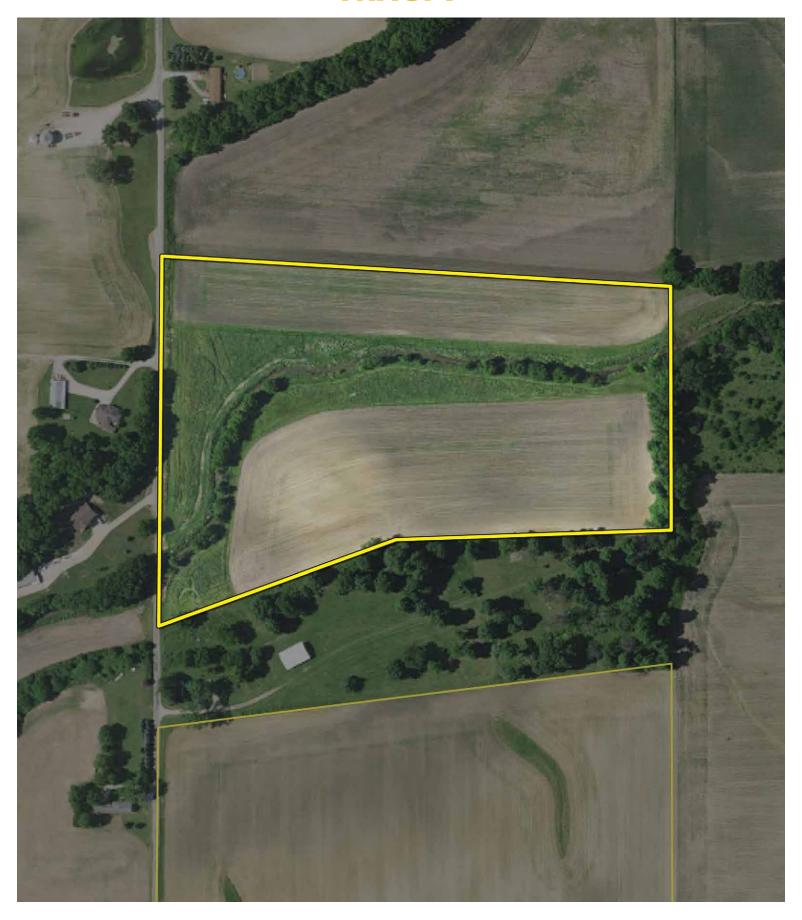

## TRACTS 6-7

**TRACT 6: 47± ACRES** with 46.84 tillable per FSA records. This tract features mostly Blount Silt Loam and Pewamo Silty Clay Loam soils. Tract 6 has road frontage on C.R. 575 E.

**TRACT 7: 22± ACRES** with 16.16 tillable per FSA records. This tract also features 5 acres enrolled in the Filter Strip program with annual payments. Call for more details. Excellent drainage outlet via the Barren open ditch. Road frontage on C.R. 575 E.