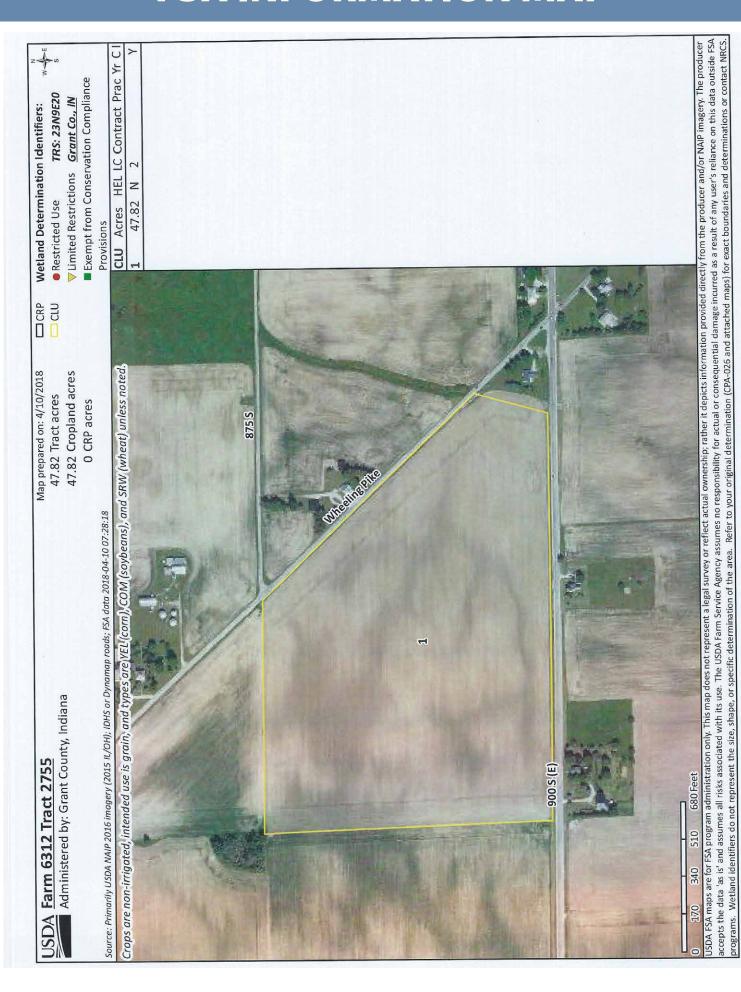

#### NOTES

Tract Number : 2755

 Description
 :
 19/2B 7700E 900S

 FSA Physical Location
 :
 INDIANA/GRANT

 ANSI Physical Location
 :
 INDIANA/GRANT

BIA Unit Range Number:

HEL Status : NHEL: No agricultural commodity planted on undetermined fields

Wetland Status : Wetland determinations not complete

WL Violations : None

Owners : DAN D CAMPBELL

Other Producers : RICHARD KEVIN DEDECKER

Recon ID : None

| Tract Land Data    |                    |                        |                |      |      |                         |                           |  |  |
|--------------------|--------------------|------------------------|----------------|------|------|-------------------------|---------------------------|--|--|
| Farm Land          | Cropland           | DCP Cropland           | WBP            | WRP  | CRP  | GRP                     | Sugarcane                 |  |  |
| 47.82              | 47.82              | 47.82                  | 0.00           | 0.00 | 0.00 | 0.00                    | 0.00                      |  |  |
| State Conservation | Other Conservation | Effective DCP Cropland | Double Cropped | MPL  | EWP  | DCP Ag. Rel<br>Activity | Broken From<br>Native Sod |  |  |
| 0.00               | 0.00               | 47.82                  | 0.00           | 0.00 | 0.00 | 0.00                    | 0.00                      |  |  |

| DCP Crop Data |            |                                |            |           |  |  |  |  |
|---------------|------------|--------------------------------|------------|-----------|--|--|--|--|
| Crop Name     | Base Acres | CCC-505 CRP<br>Reduction Acres | CTAP Yield | PLC Yield |  |  |  |  |
| Corn          | 23.93      | 0.00                           | 0          | 175       |  |  |  |  |
| Soybeans      | 23.86      | 0.00                           | 0          | 48        |  |  |  |  |

TOTAL 47.79 0.00