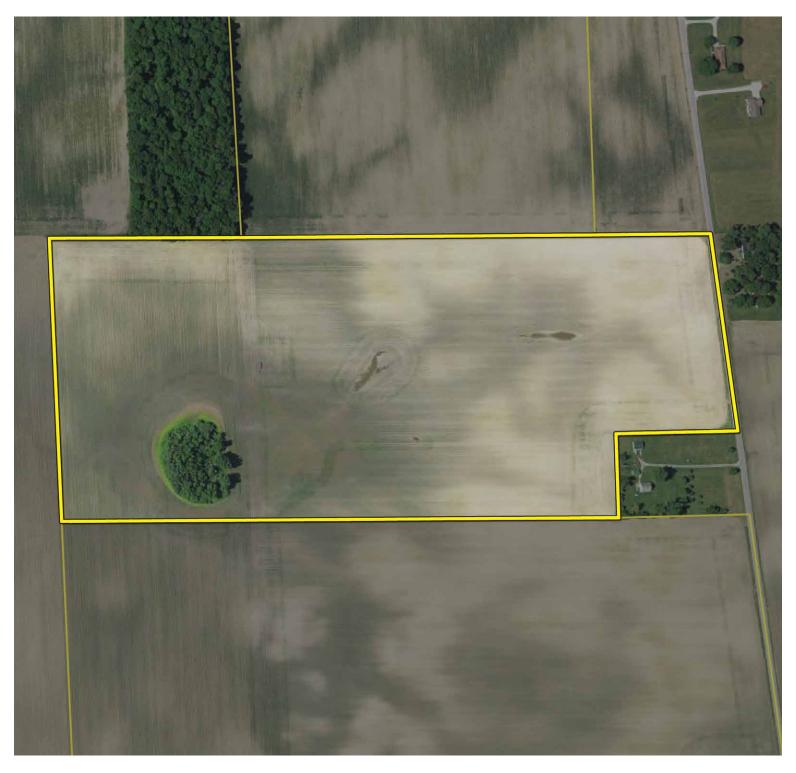

**TRACT 6: 47± ACRES** with 46.84 tillable per FSA records. This tract features mostly Blount Silt Loam and Pewamo Silty Clay Loam soils. Tract 6 has road frontage on C.R. 575 E.

**TRACT 7: 22± ACRES** with 16.16 tillable per FSA records. This tract also features 5 acres enrolled in the Filter Strip program with annual payments. Call for more details. Excellent drainage outlet via the Barren open ditch. Road frontage on C.R. 575 E.