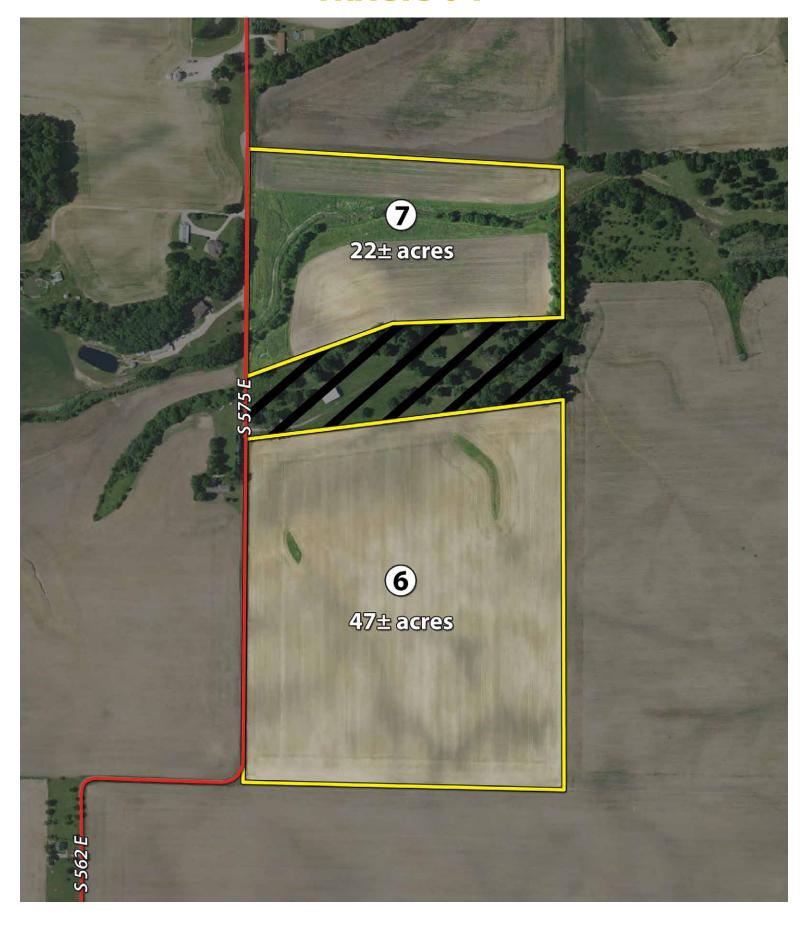

## TRACTS 6-7

**TRACT 6: 47± ACRES** with 46.84 tillable per FSA records. This tract features mostly Blount Silt Loam and Pewamo Silty Clay Loam soils. Tract 6 has road frontage on C.R. 575 E.

**TRACT 7: 22± ACRES** with 16.16 tillable per FSA records. This tract also features 5 acres enrolled in the Filter Strip program with annual payments. Call for more details. Excellent drainage outlet via the Barren open ditch. Road frontage on C.R. 575 E.