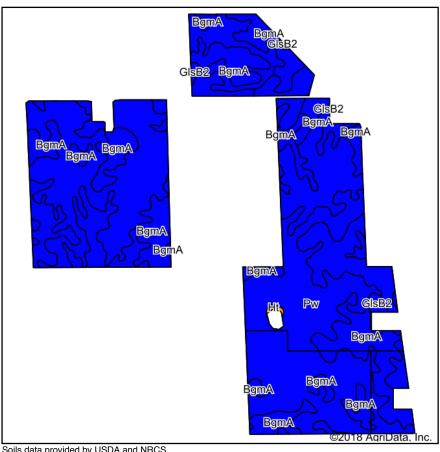

#### Soils Map

State: Indiana Grant County: Location: 29-23N-9E Township: **Jefferson** Acres: 399.13 5/23/2018 Date:

| 30113 0 | ata provided by OSDA and NHCS.                                    |        |                  |                         |                  | ,        |      |              |                     |                      |         |  |  |  |
|---------|-------------------------------------------------------------------|--------|------------------|-------------------------|------------------|----------|------|--------------|---------------------|----------------------|---------|--|--|--|
| Area    | Area Symbol: IN053, Soil Area Version: 25                         |        |                  |                         |                  |          |      |              |                     |                      |         |  |  |  |
| Code    | Soil Description                                                  | Acres  | Percent of field | Non-Irr Class<br>Legend | Non-Irr<br>Class | Soybeans | Corn | Winter wheat | Grass<br>legume hay | Grass legume pasture | Pasture |  |  |  |
| Pw      | Pewamo silty clay loam, 0 to 1 percent slopes                     | 219.21 | 54.9%            |                         | llw              | 47       | 157  | 64           | 5                   | 11                   |         |  |  |  |
| BgmA    | Blount silt loam, ground moraine, 0 to 2 percent slopes           | 166.19 | 41.6%            |                         | llw              | 45       | 141  | 63           | 5                   | 9                    |         |  |  |  |
| GlsB2   | Glynwood silt loam, ground moraine, 2 to 6 percent slopes, eroded | 13.29  | 3.3%             |                         | lle              | 44       | 128  | 57           | 4                   | 8                    |         |  |  |  |
| Ht      | Houghton muck, drained                                            | 0.44   | 0.1%             |                         | IIIw             | 42       | 159  | 64           | 5                   |                      | 11      |  |  |  |
|         |                                                                   |        |                  | 46.1                    | 149.4            | 63.4     | 5    | 10.1         | *-                  |                      |         |  |  |  |

## **TRACT DESCRIPTIONS**

**TRACT 1: 131± ACRES** with 129.88 tillable per FSA records. This tract features excellent Pewamo Silty Clay Loam and Blount Silt Loam Soils. Tract 1 has road frontage on both S.R. 26 & C.R. 700 E.

**TRACT 2: 75.5± ACRES** all tillable cropland (76.31 tillable per FSA records). Tract 2 has road frontage on S.R. 26 and features mostly Blount Silt Loam soil with the balance being Pewamo Silty Clay Loam. Tract 2 has both a surface drain and the Hardy county regulated 18" tile located near the North end.

**TRACT 3: 53.5**± **ACRES** with appox. 52 tillable acres. The predominate soil type is Pewamo Silty Clay Loam. The Hardy county regulated drain is located on the West side of this tract. Tract 3 has road frontage on Wheeling Pike.

**TRACT 4: 93± ACRES** nearly all tillable cropland with road frontage on Wheeling Pike. The predominate soil types are Pewamo Silty Clay Loam and Blount Silt Loam. Note: Per the FSA records, Tracts 3 & 4 combined have a total of 144.93 tillable acres.