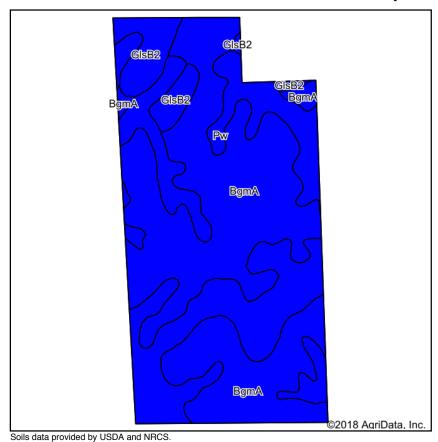

**TRACT 6: 47± ACRES** with 46.84 tillable per FSA records. This tract features mostly Blount Silt Loam and Pewamo Silty Clay Loam soils. Tract 6 has road frontage on C.R. 575 E.

**TRACT 7: 22± ACRES** with 16.16 tillable per FSA records. This tract also features 5 acres enrolled in the Filter Strip program with annual payments. Call for more details. Excellent drainage outlet via the Barren open ditch. Road frontage on C.R. 575 E.

#### TRACT 6

#### Soils Map

State: Indiana
County: Grant
Location: 24-23N-8E
Township: Fairmount
Acres: 47.55
Date: 6/19/2018

| Area s | Area Symbol: IN053, Soil Area Version: 25                                |       |                  |              |                  |          |       |                 |                     |                            |         |  |  |
|--------|--------------------------------------------------------------------------|-------|------------------|--------------|------------------|----------|-------|-----------------|---------------------|----------------------------|---------|--|--|
| Code   | Soil Description                                                         | Acres | Percent of field | PI<br>Legend | Non-Irr<br>Class | Soybeans | Corn  | Winter<br>wheat | Grass<br>legume hay | Grass<br>legume<br>pasture | Pasture |  |  |
| Pw     | Pewamo silty clay loam, 0 to 1 percent slopes                            | 20.98 | 44.1%            |              | llw              | 47       | 157   | 64              | 5                   | 11                         |         |  |  |
| BgmA   | Blount silt loam, ground<br>moraine, 0 to 2 percent slopes               | 20.78 | 43.7%            |              | llw              | 45       | 141   | 63              | 5                   | 9                          |         |  |  |
| GlsB2  | Glynwood silt loam, ground<br>moraine, 2 to 6 percent slopes,<br>eroded  | 5.23  | 11.0%            |              | lle              | 44       | 128   | 57              | 4                   | 8                          |         |  |  |
| GlqC2  | Glynwood clay loam, ground<br>moraine, 6 to 12 percent slopes,<br>eroded | 0.48  | 1.0%             |              | Ille             | 30       | 120   | 54              | 4                   | 8                          |         |  |  |
| MvD    | Morley silt loam, 12 to 18 percent slopes                                | 0.08  | 0.2%             |              | IVe              | 38       | 110   | 49              | 4                   | 1                          | 6       |  |  |
|        |                                                                          |       |                  | Weighted     | Average          | 45.6     | 146.4 | 62.7            | 4.9                 | 9.7                        | *-      |  |  |

#### TRACT 7

#### Soils Map

State: Indiana
County: Grant
Location: 24-23N-8E
Township: Fairmount
Acres: 22.61
Date: 6/19/2018

| Area Symbol: IN053, Soil Area Version: 25 |                                                                         |       |       |              |                  |                     |         |                 |       |          |                            |
|-------------------------------------------|-------------------------------------------------------------------------|-------|-------|--------------|------------------|---------------------|---------|-----------------|-------|----------|----------------------------|
| Code                                      | Soil Description                                                        |       |       | PI<br>Legend | Non-Irr<br>Class | Grass<br>legume hay | Pasture | Winter<br>wheat | Corn  | Soybeans | Grass<br>legume<br>pasture |
| Pw                                        | Pewamo silty clay loam, 0 to 1 percent slopes                           | 19.63 | 86.8% |              | llw              | 5                   |         | 64              | 157   | 47       | 11                         |
| Ht                                        | Houghton muck, drained                                                  | 1.57  | 6.9%  |              | IIIw             | 5                   | 11      | 64              | 159   | 42       |                            |
| GlsB2                                     | Glynwood silt loam, ground<br>moraine, 2 to 6 percent slopes,<br>eroded | 1.41  | 6.2%  |              | lle              | 4                   |         | 57              | 128   | 44       | 8                          |
| Weighted Average                          |                                                                         |       |       |              |                  | 4.9                 | 0.8     | 63.6            | 155.3 | 46.5     | 10                         |