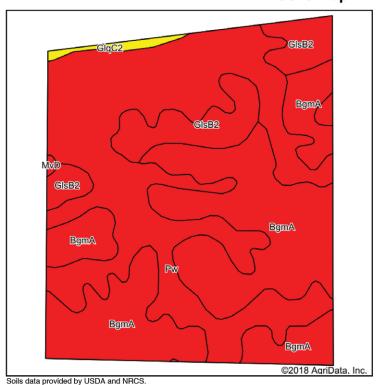

#### Soils Map

State: Indiana Grant County: Location: 29-23N-9E Township: **Jefferson** Acres: 399.13 5/23/2018 Date:

| 30113 0 | ata provided by OSDA and NHCS.                                    |        |                  |                         |                  | ,        |      |              |                     |                      |         |  |  |  |
|---------|-------------------------------------------------------------------|--------|------------------|-------------------------|------------------|----------|------|--------------|---------------------|----------------------|---------|--|--|--|
| Area    | Area Symbol: IN053, Soil Area Version: 25                         |        |                  |                         |                  |          |      |              |                     |                      |         |  |  |  |
| Code    | Soil Description                                                  | Acres  | Percent of field | Non-Irr Class<br>Legend | Non-Irr<br>Class | Soybeans | Corn | Winter wheat | Grass<br>legume hay | Grass legume pasture | Pasture |  |  |  |
| Pw      | Pewamo silty clay loam, 0 to 1 percent slopes                     | 219.21 | 54.9%            |                         | llw              | 47       | 157  | 64           | 5                   | 11                   |         |  |  |  |
| BgmA    | Blount silt loam, ground moraine, 0 to 2 percent slopes           | 166.19 | 41.6%            |                         | llw              | 45       | 141  | 63           | 5                   | 9                    |         |  |  |  |
| GlsB2   | Glynwood silt loam, ground moraine, 2 to 6 percent slopes, eroded | 13.29  | 3.3%             |                         | lle              | 44       | 128  | 57           | 4                   | 8                    |         |  |  |  |
| Ht      | Houghton muck, drained                                            | 0.44   | 0.1%             |                         | IIIw             | 42       | 159  | 64           | 5                   |                      | 11      |  |  |  |
|         |                                                                   |        |                  | 46.1                    | 149.4            | 63.4     | 5    | 10.1         | *-                  |                      |         |  |  |  |