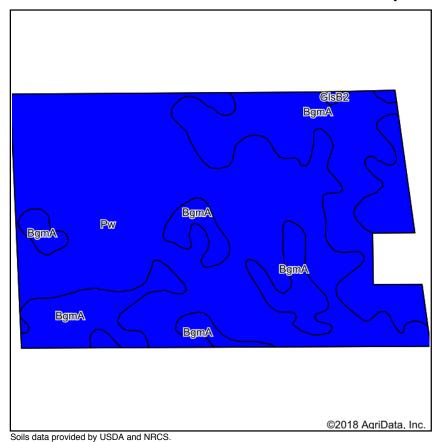

#### TRACTS 6-7

#### Soils Map

State: Indiana
County: Grant
Location: 24-23N-8E
Township: Fairmount

Acres: **63**Date: **6/6/2018** 

| Δrea S | Area Symbol: IN053, Soil Area Version: 25                                |       |                  |              |                  |          |      |                 |                     |                            |         |  |
|--------|--------------------------------------------------------------------------|-------|------------------|--------------|------------------|----------|------|-----------------|---------------------|----------------------------|---------|--|
| Code   | Soil Description                                                         |       | Percent of field | PI<br>Legend | Non-Irr<br>Class | Soybeans | Corn | Winter<br>wheat | Grass<br>legume hay | Grass<br>legume<br>pasture | Pasture |  |
| Pw     | Pewamo silty clay loam, 0 to 1 percent slopes                            | 33.55 | 53.3%            |              | llw              | 47       | 157  | 64              | 5                   | 11                         |         |  |
| BgmA   | Blount silt loam, ground<br>moraine, 0 to 2 percent slopes               | 20.29 | 32.2%            |              | llw              | 45       | 141  | 63              | 5                   | 9                          |         |  |
| GlsB2  | Glynwood silt loam, ground<br>moraine, 2 to 6 percent slopes,<br>eroded  | 6.60  | 10.5%            |              | lle              | 44       | 128  | 57              | 4                   | 8                          |         |  |
| Ht     | Houghton muck, drained                                                   | 1.62  | 2.6%             |              | IIIw             | 42       | 159  | 64              | 5                   |                            | 11      |  |
| GlqC2  | Glynwood clay loam, ground<br>moraine, 6 to 12 percent slopes,<br>eroded | 0.88  | 1.4%             |              | IIIe             | 30       | 120  | 54              | 4                   | 8                          |         |  |
| MvD    | Morley silt loam, 12 to 18 percent slopes                                | 0.06  | 0.1%             |              | IVe              | 38       | 110  | 49              | 4                   | 1                          | 6       |  |
|        |                                                                          |       |                  | Weighted     | 45.7             | 148.3    | 62.8 | 4.9             | 9.7                 | 0.3                        |         |  |

#### TRACT 6

#### Soils Map

State: Indiana
County: Grant
Location: 24-23N-8E
Township: Fairmount
Acres: 47.55
Date: 6/19/2018

| Area s | Area Symbol: IN053, Soil Area Version: 25                                |       |                  |              |                  |          |       |                 |                     |                            |         |  |  |
|--------|--------------------------------------------------------------------------|-------|------------------|--------------|------------------|----------|-------|-----------------|---------------------|----------------------------|---------|--|--|
| Code   | Soil Description                                                         | Acres | Percent of field | PI<br>Legend | Non-Irr<br>Class | Soybeans | Corn  | Winter<br>wheat | Grass<br>legume hay | Grass<br>legume<br>pasture | Pasture |  |  |
| Pw     | Pewamo silty clay loam, 0 to 1 percent slopes                            | 20.98 | 44.1%            |              | llw              | 47       | 157   | 64              | 5                   | 11                         |         |  |  |
| BgmA   | Blount silt loam, ground<br>moraine, 0 to 2 percent slopes               | 20.78 | 43.7%            |              | llw              | 45       | 141   | 63              | 5                   | 9                          |         |  |  |
| GlsB2  | Glynwood silt loam, ground<br>moraine, 2 to 6 percent slopes,<br>eroded  | 5.23  | 11.0%            |              | lle              | 44       | 128   | 57              | 4                   | 8                          |         |  |  |
| GlqC2  | Glynwood clay loam, ground<br>moraine, 6 to 12 percent slopes,<br>eroded | 0.48  | 1.0%             |              | Ille             | 30       | 120   | 54              | 4                   | 8                          |         |  |  |
| MvD    | Morley silt loam, 12 to 18 percent slopes                                | 0.08  | 0.2%             |              | IVe              | 38       | 110   | 49              | 4                   | 1                          | 6       |  |  |
|        |                                                                          |       |                  | Weighted     | Average          | 45.6     | 146.4 | 62.7            | 4.9                 | 9.7                        | *-      |  |  |

#### TRACT 7

#### Soils Map

State: Indiana
County: Grant
Location: 24-23N-8E
Township: Fairmount
Acres: 22.61
Date: 6/19/2018

| Area Symbol: IN053, Soil Area Version: 25 |                                                                         |       |       |              |                  |                     |         |                 |       |          |                            |
|-------------------------------------------|-------------------------------------------------------------------------|-------|-------|--------------|------------------|---------------------|---------|-----------------|-------|----------|----------------------------|
| Code                                      | Soil Description                                                        |       |       | PI<br>Legend | Non-Irr<br>Class | Grass<br>legume hay | Pasture | Winter<br>wheat | Corn  | Soybeans | Grass<br>legume<br>pasture |
| Pw                                        | Pewamo silty clay loam, 0 to 1 percent slopes                           | 19.63 | 86.8% |              | llw              | 5                   |         | 64              | 157   | 47       | 11                         |
| Ht                                        | Houghton muck, drained                                                  | 1.57  | 6.9%  |              | IIIw             | 5                   | 11      | 64              | 159   | 42       |                            |
| GlsB2                                     | Glynwood silt loam, ground<br>moraine, 2 to 6 percent slopes,<br>eroded | 1.41  | 6.2%  |              | lle              | 4                   |         | 57              | 128   | 44       | 8                          |
| Weighted Average                          |                                                                         |       |       |              |                  | 4.9                 | 0.8     | 63.6            | 155.3 | 46.5     | 10                         |