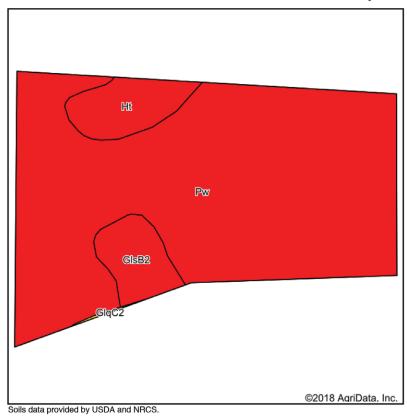

#### TRACTS 6-7

#### Soils Map

State: Indiana
County: Grant
Location: 24-23N-8E
Township: Fairmount

Acres: **63**Date: **6/6/2018** 

| Δrea S | Area Symbol: IN053, Soil Area Version: 25                                |       |                  |              |                  |          |      |                 |                     |                            |         |  |
|--------|--------------------------------------------------------------------------|-------|------------------|--------------|------------------|----------|------|-----------------|---------------------|----------------------------|---------|--|
| Code   | Soil Description                                                         |       | Percent of field | PI<br>Legend | Non-Irr<br>Class | Soybeans | Corn | Winter<br>wheat | Grass<br>legume hay | Grass<br>legume<br>pasture | Pasture |  |
| Pw     | Pewamo silty clay loam, 0 to 1 percent slopes                            | 33.55 | 53.3%            |              | llw              | 47       | 157  | 64              | 5                   | 11                         |         |  |
| BgmA   | Blount silt loam, ground<br>moraine, 0 to 2 percent slopes               | 20.29 | 32.2%            |              | llw              | 45       | 141  | 63              | 5                   | 9                          |         |  |
| GlsB2  | Glynwood silt loam, ground<br>moraine, 2 to 6 percent slopes,<br>eroded  | 6.60  | 10.5%            |              | lle              | 44       | 128  | 57              | 4                   | 8                          |         |  |
| Ht     | Houghton muck, drained                                                   | 1.62  | 2.6%             |              | IIIw             | 42       | 159  | 64              | 5                   |                            | 11      |  |
| GlqC2  | Glynwood clay loam, ground<br>moraine, 6 to 12 percent slopes,<br>eroded | 0.88  | 1.4%             |              | IIIe             | 30       | 120  | 54              | 4                   | 8                          |         |  |
| MvD    | Morley silt loam, 12 to 18 percent slopes                                | 0.06  | 0.1%             |              | IVe              | 38       | 110  | 49              | 4                   | 1                          | 6       |  |
|        |                                                                          |       |                  | Weighted     | 45.7             | 148.3    | 62.8 | 4.9             | 9.7                 | 0.3                        |         |  |