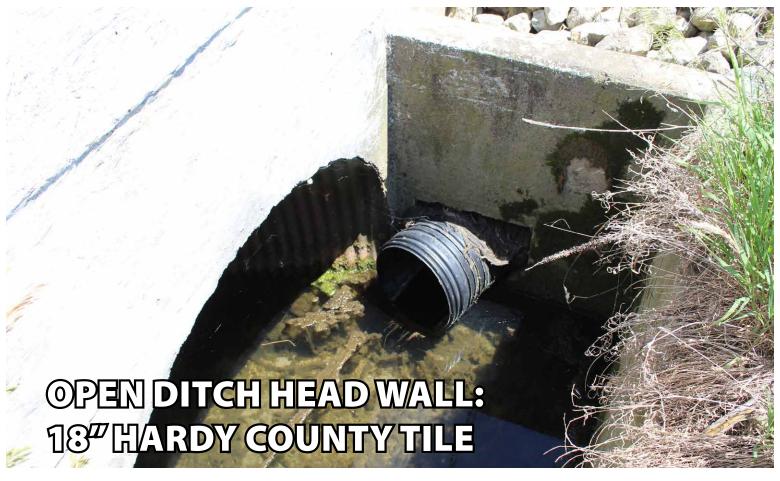

**TRACT 2: 75.5± ACRES** all tillable cropland (76.31 tillable per FSA records). Tract 2 has road frontage on S.R. 26 and features mostly Blount Silt Loam soil with the balance being Pewamo Silty Clay Loam. Tract 2 has both a surface drain and the Hardy county regulated 18" tile located near the North end.

Auctioneers Note: Combine Tracts 1 – 4 for a total of 353 acres, approximately 99% tillable cropland.

**TRACT 5: 50± ACRES** with 47.82 tillable per FSA records. Tract 5 features mostly Blount Silt Loam soil with some Pewamo Silty Clay Loam and Glynwood Clay Loam making up the balance. This tract has an excellent drainage outlet via the 18" Hardy county regulated drain on the East end of the field. Tract 5 has road frontage on S.R. 26 and Wheeling Pike.