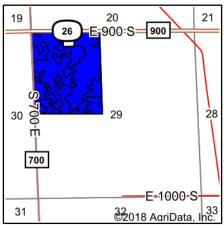

## **TRACT DESCRIPTIONS**

**TRACT 1: 131± ACRES** with 129.88 tillable per FSA records. This tract features excellent Pewamo Silty Clay Loam and Blount Silt Loam Soils. Tract 1 has road frontage on both S.R. 26 & C.R. 700 E.