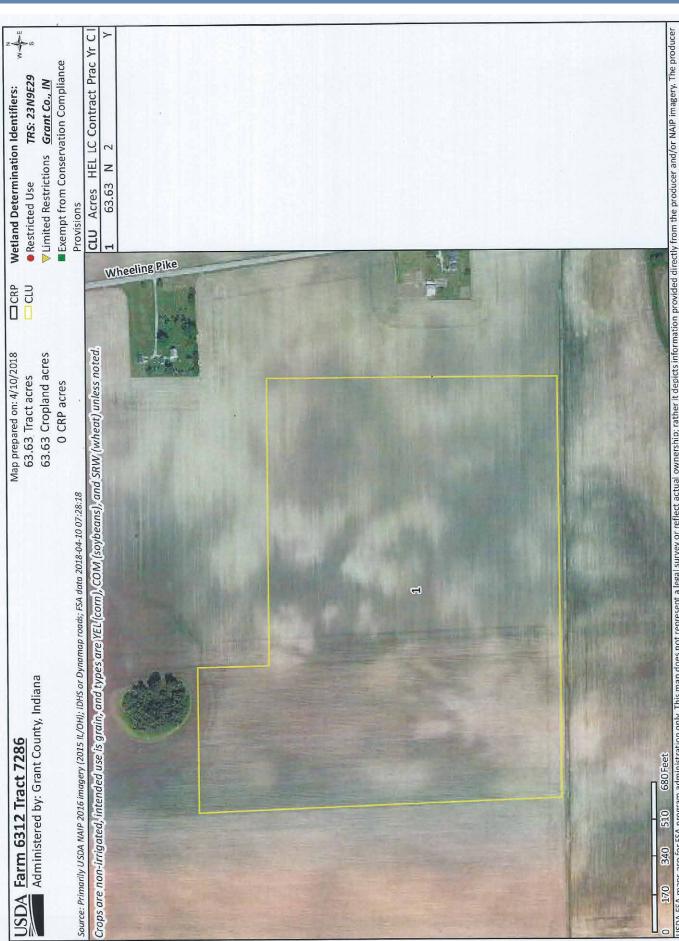

Tract Number : 7286

Description : I10/2A 1000S WH PK
FSA Physical Location : INDIANA/GRANT
ANSI Physical Location : INDIANA/GRANT

BIA Unit Range Number :

HEL Status : NHEL: No agricultural commodity planted on undetermined fields

Wetland Status : Wetland determinations not complete

WL Violations : None

Owners : DAN D CAMPBELL

Other Producers : RICHARD KEVIN DEDECKER

Recon ID : None

| Tract Land Data    |                       |                        |                |      |      |                         |                           |  |  |
|--------------------|-----------------------|------------------------|----------------|------|------|-------------------------|---------------------------|--|--|
| Farm Land          | Cropland              | DCP Cropland           | WBP            | WRP  | CRP  | GRP                     | Sugarcane                 |  |  |
| 63.63              | 63.63                 | 63.63                  | 0.00           | 0.00 | 0.00 | 0.00                    | 0.00                      |  |  |
| State Conservation | Other<br>Conservation | Effective DCP Cropland | Double Cropped | MPL  | EWP  | DCP Ag. Rel<br>Activity | Broken From<br>Native Sod |  |  |
| 0.00               | 0.00                  | 63.63                  | 0.00           | 0.00 | 0.00 | 0.00                    | 0.00                      |  |  |

| DCP Crop Data |            |                                |            |           |  |  |  |  |
|---------------|------------|--------------------------------|------------|-----------|--|--|--|--|
| Crop Name     | Base Acres | CCC-505 CRP<br>Reduction Acres | CTAP Yield | PLC Yield |  |  |  |  |
| Corn          | 31.85      | 0.00                           | 0          | 175       |  |  |  |  |
| Soybeans      | 31.75      | 0.00                           | 0          | 48        |  |  |  |  |

TOTAL 63.60 0.00