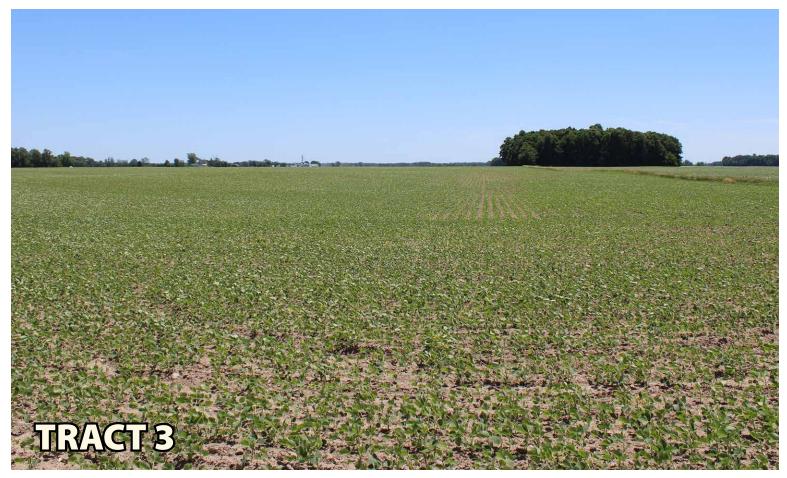

**TRACT 3: 53.5**± **ACRES** with appox. 52 tillable acres. The predominate soil type is Pewamo Silty Clay Loam. The Hardy county regulated drain is located on the West side of this tract. Tract 3 has road frontage on Wheeling Pike.