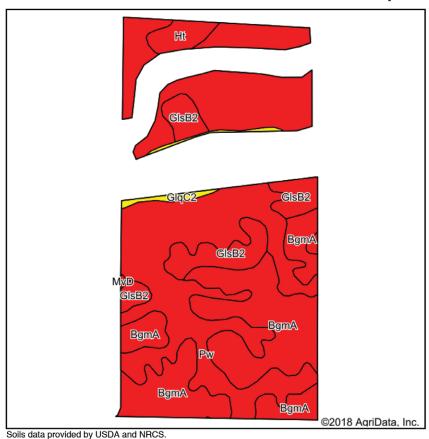

#### Soils Map

State: Indiana Grant County: Location: 29-23N-9E Township: **Jefferson** Acres: 399.13 5/23/2018 Date:

| 30113 0 | ata provided by OSDA and NHCS.                                    |        |                  |                         |                  | ,        |      |              |                     |                      |         |  |  |  |
|---------|-------------------------------------------------------------------|--------|------------------|-------------------------|------------------|----------|------|--------------|---------------------|----------------------|---------|--|--|--|
| Area    | Area Symbol: IN053, Soil Area Version: 25                         |        |                  |                         |                  |          |      |              |                     |                      |         |  |  |  |
| Code    | Soil Description                                                  | Acres  | Percent of field | Non-Irr Class<br>Legend | Non-Irr<br>Class | Soybeans | Corn | Winter wheat | Grass<br>legume hay | Grass legume pasture | Pasture |  |  |  |
| Pw      | Pewamo silty clay loam, 0 to 1 percent slopes                     | 219.21 | 54.9%            |                         | llw              | 47       | 157  | 64           | 5                   | 11                   |         |  |  |  |
| BgmA    | Blount silt loam, ground moraine, 0 to 2 percent slopes           | 166.19 | 41.6%            |                         | llw              | 45       | 141  | 63           | 5                   | 9                    |         |  |  |  |
| GlsB2   | Glynwood silt loam, ground moraine, 2 to 6 percent slopes, eroded | 13.29  | 3.3%             |                         | lle              | 44       | 128  | 57           | 4                   | 8                    |         |  |  |  |
| Ht      | Houghton muck, drained                                            | 0.44   | 0.1%             |                         | IIIw             | 42       | 159  | 64           | 5                   |                      | 11      |  |  |  |
|         |                                                                   |        |                  | 46.1                    | 149.4            | 63.4     | 5    | 10.1         | *-                  |                      |         |  |  |  |

#### TRACTS 6-7

#### Soils Map

State: Indiana
County: Grant
Location: 24-23N-8E
Township: Fairmount

Acres: **63**Date: **6/6/2018** 

| Δrea S | Area Symbol: IN053, Soil Area Version: 25                                |       |                  |              |                  |          |      |                 |                     |                            |         |  |
|--------|--------------------------------------------------------------------------|-------|------------------|--------------|------------------|----------|------|-----------------|---------------------|----------------------------|---------|--|
| Code   | Soil Description                                                         |       | Percent of field | PI<br>Legend | Non-Irr<br>Class | Soybeans | Corn | Winter<br>wheat | Grass<br>legume hay | Grass<br>legume<br>pasture | Pasture |  |
| Pw     | Pewamo silty clay loam, 0 to 1 percent slopes                            | 33.55 | 53.3%            |              | llw              | 47       | 157  | 64              | 5                   | 11                         |         |  |
| BgmA   | Blount silt loam, ground<br>moraine, 0 to 2 percent slopes               | 20.29 | 32.2%            |              | llw              | 45       | 141  | 63              | 5                   | 9                          |         |  |
| GlsB2  | Glynwood silt loam, ground<br>moraine, 2 to 6 percent slopes,<br>eroded  | 6.60  | 10.5%            |              | lle              | 44       | 128  | 57              | 4                   | 8                          |         |  |
| Ht     | Houghton muck, drained                                                   | 1.62  | 2.6%             |              | IIIw             | 42       | 159  | 64              | 5                   |                            | 11      |  |
| GlqC2  | Glynwood clay loam, ground<br>moraine, 6 to 12 percent slopes,<br>eroded | 0.88  | 1.4%             |              | IIIe             | 30       | 120  | 54              | 4                   | 8                          |         |  |
| MvD    | Morley silt loam, 12 to 18 percent slopes                                | 0.06  | 0.1%             |              | IVe              | 38       | 110  | 49              | 4                   | 1                          | 6       |  |
|        |                                                                          |       |                  | Weighted     | 45.7             | 148.3    | 62.8 | 4.9             | 9.7                 | 0.3                        |         |  |