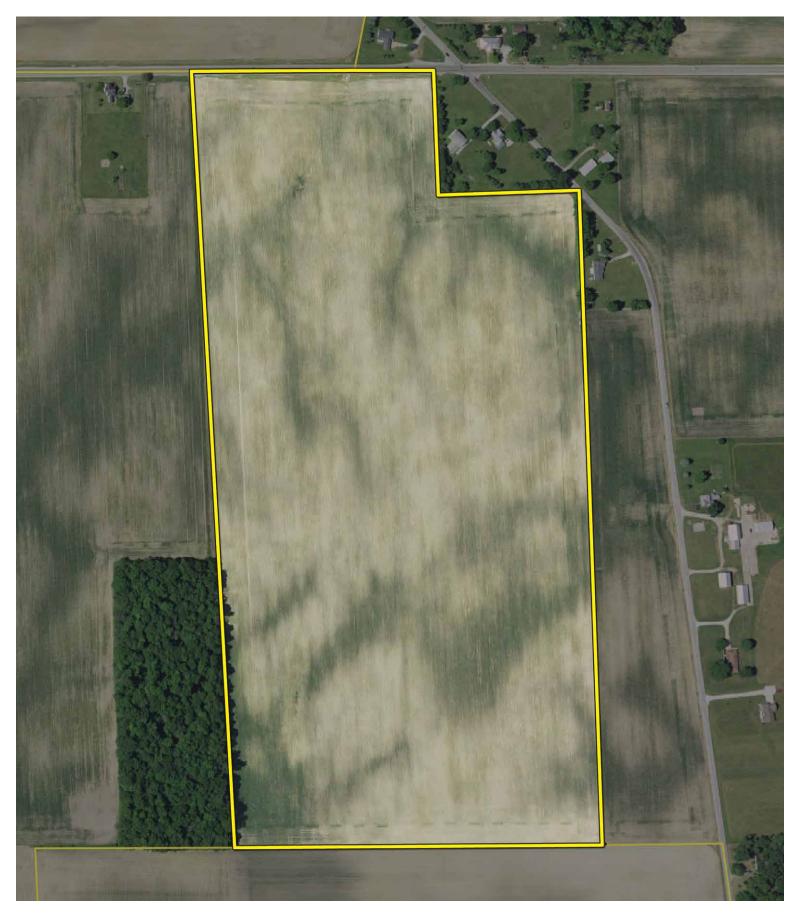

## **TRACT DESCRIPTIONS**

**TRACT 1: 131± ACRES** with 129.88 tillable per FSA records. This tract features excellent Pewamo Silty Clay Loam and Blount Silt Loam Soils. Tract 1 has road frontage on both S.R. 26 & C.R. 700 E.