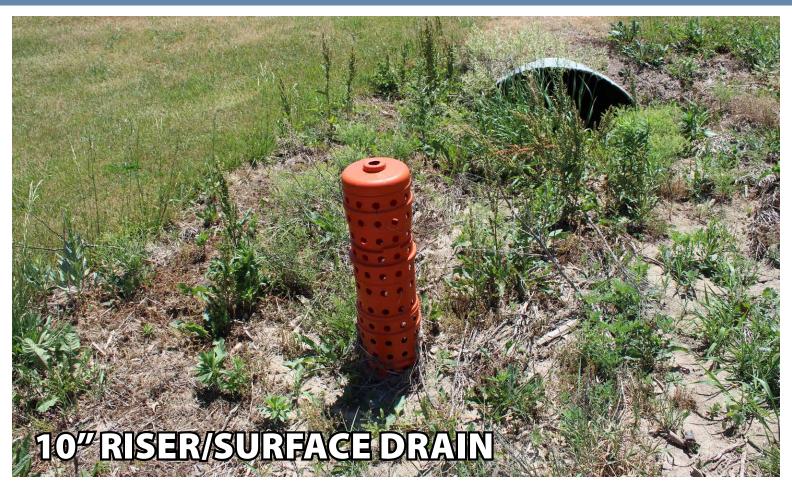

**TRACT 6: 47± ACRES** with 46.84 tillable per FSA records. This tract features mostly Blount Silt Loam and Pewamo Silty Clay Loam soils. Tract 6 has road frontage on C.R. 575 E.

**TRACT 7: 22± ACRES** with 16.16 tillable per FSA records. This tract also features 5 acres enrolled in the Filter Strip program with annual payments. Call for more details. Excellent drainage outlet via the Barren open ditch. Road frontage on C.R. 575 E.