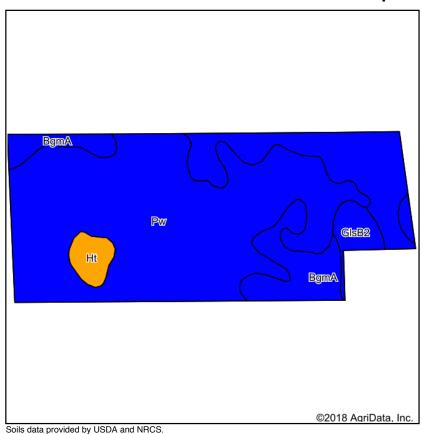

#### Soils Map

State: Indiana Grant County: Location: 29-23N-9E Township: **Jefferson** Acres: 399.13 5/23/2018 Date:

| 30113 0 | ata provided by OSDA and NHCS.                                    |        |                  |                         |                  | ,        |      |              |                     |                      |         |  |  |  |
|---------|-------------------------------------------------------------------|--------|------------------|-------------------------|------------------|----------|------|--------------|---------------------|----------------------|---------|--|--|--|
| Area    | Area Symbol: IN053, Soil Area Version: 25                         |        |                  |                         |                  |          |      |              |                     |                      |         |  |  |  |
| Code    | Soil Description                                                  | Acres  | Percent of field | Non-Irr Class<br>Legend | Non-Irr<br>Class | Soybeans | Corn | Winter wheat | Grass<br>legume hay | Grass legume pasture | Pasture |  |  |  |
| Pw      | Pewamo silty clay loam, 0 to 1 percent slopes                     | 219.21 | 54.9%            |                         | llw              | 47       | 157  | 64           | 5                   | 11                   |         |  |  |  |
| BgmA    | Blount silt loam, ground moraine, 0 to 2 percent slopes           | 166.19 | 41.6%            |                         | llw              | 45       | 141  | 63           | 5                   | 9                    |         |  |  |  |
| GlsB2   | Glynwood silt loam, ground moraine, 2 to 6 percent slopes, eroded | 13.29  | 3.3%             |                         | lle              | 44       | 128  | 57           | 4                   | 8                    |         |  |  |  |
| Ht      | Houghton muck, drained                                            | 0.44   | 0.1%             |                         | IIIw             | 42       | 159  | 64           | 5                   |                      | 11      |  |  |  |
|         |                                                                   |        |                  | 46.1                    | 149.4            | 63.4     | 5    | 10.1         | *-                  |                      |         |  |  |  |

## **TRACT DESCRIPTIONS**

**TRACT 1: 131± ACRES** with 129.88 tillable per FSA records. This tract features excellent Pewamo Silty Clay Loam and Blount Silt Loam Soils. Tract 1 has road frontage on both S.R. 26 & C.R. 700 E.