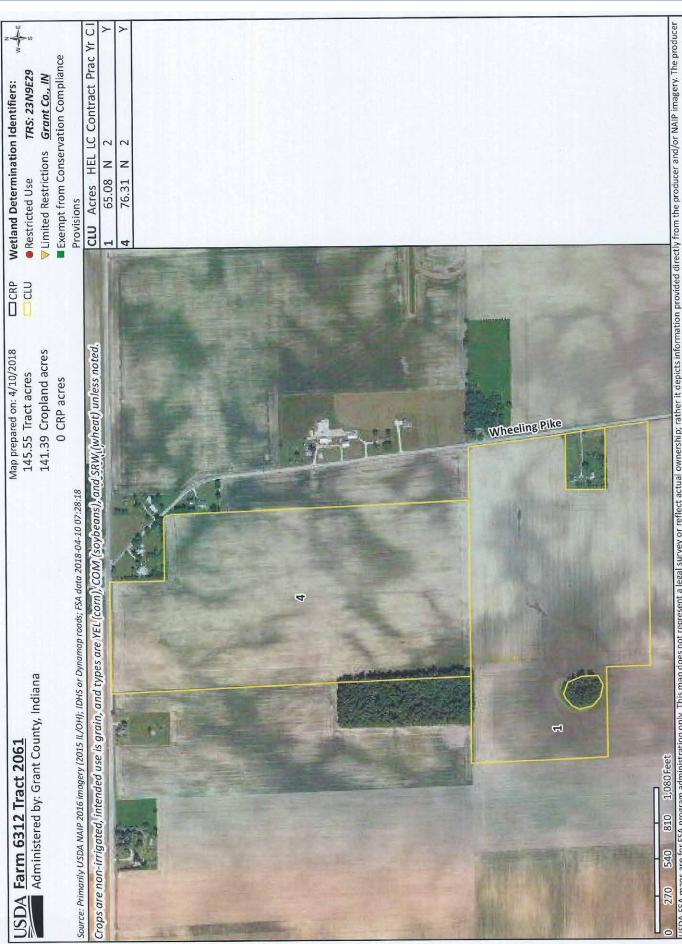

TOTAL 129.88 0.00

NOTES

Tract Number : 2061

Description : J10/1A 7885 E 900 S
FSA Physical Location : INDIANA/GRANT
ANSI Physical Location : INDIANA/GRANT

BIA Unit Range Number :

HEL Status : NHEL: No agricultural commodity planted on undetermined fields

#### **Tract Land Data**

#### Tract 2061 Continued ...

| Farm Land          | Cropland              | DCP Cropland           | WBP            | WRP  | CRP  | GRP                     | Sugarcane                 |
|--------------------|-----------------------|------------------------|----------------|------|------|-------------------------|---------------------------|
| 145.55             | 141.39                | 141.39                 | 0.00           | 0.00 | 0.00 | 0.00                    | 0.00                      |
| State Conservation | Other<br>Conservation | Effective DCP Cropland | Double Cropped | MPL  | EWP  | DCP Ag. Rel<br>Activity | Broken From<br>Native Sod |
| 0.00               | 0.00                  | 141.39                 | 0.00           | 0.00 | 0.00 | 0.00                    | 0.00                      |

| DCP Crop Data |            |                                |            |           |  |  |  |
|---------------|------------|--------------------------------|------------|-----------|--|--|--|
| Crop Name     | Base Acres | CCC-505 CRP<br>Reduction Acres | CTAP Yield | PLC Yield |  |  |  |
| Corn          | 70.77      | 0.00                           | 0          | 175       |  |  |  |
| Soybeans      | 70.52      | 0.00                           | 0          | 48        |  |  |  |