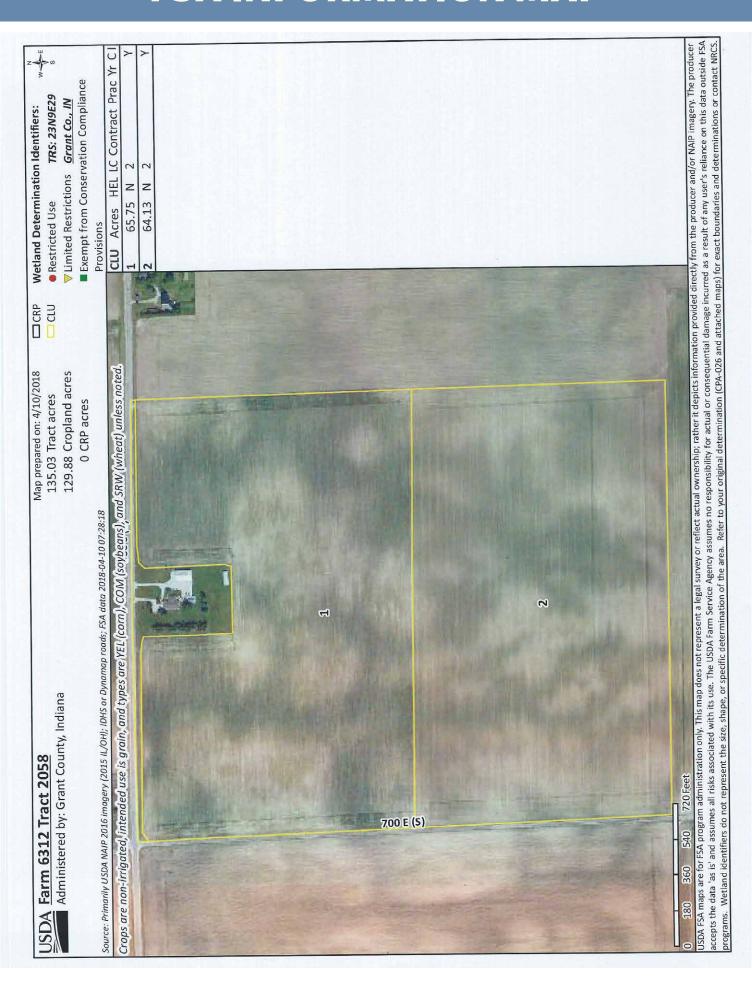

Abbreviated 156 Farm Record

Tract 1797 Continued ...

TOTAL

63.00

0.00

NOTES

Tract Number : 2058

Description : I10/2A 7240 E 900 S
FSA Physical Location : INDIANA/GRANT
ANSI Physical Location : INDIANA/GRANT

Recon ID : None

| Farm Land          | Cropland              | DCP Cropland           | WBP            | WRP  | CRP  | GRP                     | Sugarcane                 |
|--------------------|-----------------------|------------------------|----------------|------|------|-------------------------|---------------------------|
| 135.03             | 129.88                | 129.88                 | 0.00           | 0.00 | 0.00 | 0.00                    | 0.00                      |
| State Conservation | Other<br>Conservation | Effective DCP Cropland | Double Cropped | MPL  | EWP* | DCP Ag. Rel<br>Activity | Broken From<br>Native Sod |
| 0.00               | 0.00                  | 129.88                 | 0.00           | 0.00 | 0.00 | 0.00                    | 0.00                      |

|           |            | DCP Crop Data                  |            |           |
|-----------|------------|--------------------------------|------------|-----------|
| Crop Name | Base Acres | CCC-505 CRP<br>Reduction Acres | CTAP Yield | PLC Yield |
| Corn      | 65.04      | 0.00                           | 0          | 175       |
| Soybeans  | 64.84      | 0.00                           | 0          | 48        |

TOTAL 129.88 0.00

NOTES

Tract Number : 2061

Description : J10/1A 7885 E 900 S
FSA Physical Location : INDIANA/GRANT
ANSI Physical Location : INDIANA/GRANT

BIA Unit Range Number :

HEL Status : NHEL: No agricultural commodity planted on undetermined fields