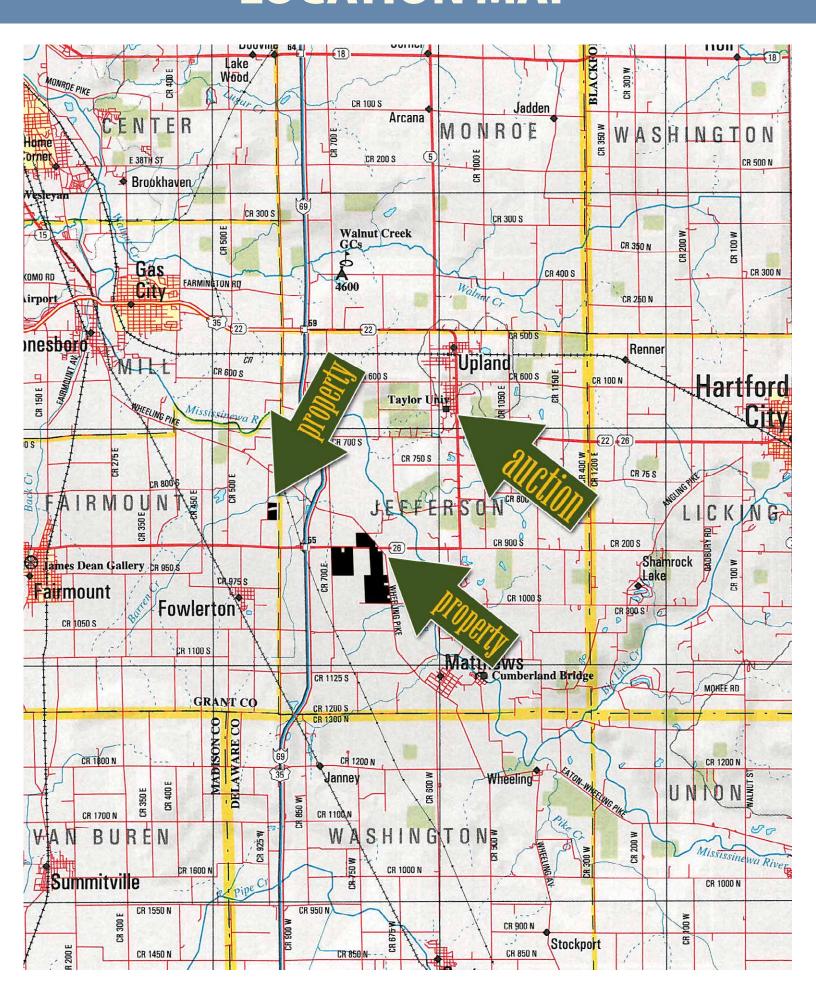

r call Kevin Jordan at 260-229-1904.                                                                                                                                                                                                                                                                                                                                                                                                                                                                                                                                                                   |

# **CASH RENT CREDIT**

## **CASH RENT CREDIT**

Seller will credit buyer(s) at closing for a portion of the 2018 cash rent at a rate of \$55/tillable acre per tract.

# LOCATION & TRACT MAPS

## **LOCATION MAP**



## **AERIAL MAPS**

### TRACTS 1-5



## **AERIAL MAPS**

## TRACTS 6-7



# TRACT DESCRIPTIONS

## **TRACT DESCRIPTIONS**

**TRACT 1: 131± ACRES** with 129.88 tillable per FSA records. This tract features excellent Pewamo Silty Clay Loam and Blount Silt Loam Soils. Tract 1 has road frontage on both S.R. 26 & C.R. 700 E.

**TRACT 2: 75.5± ACRES** all tillable cropland (76.31 tillable per FSA records). Tract 2 has road frontage on S.R. 26 and features mostly Blount Silt Loam soil with the balance being Pewamo Silty Clay Loam. Tract 2 has both a surface drain and the Hardy county regulated 18" tile located near the North end.

**TRACT 3: 53.5**± **ACRES** with appox. 52 tillable acres. The predominate soil type is Pewamo Silty Clay Loam. The Hardy county regulated drain is located on the W