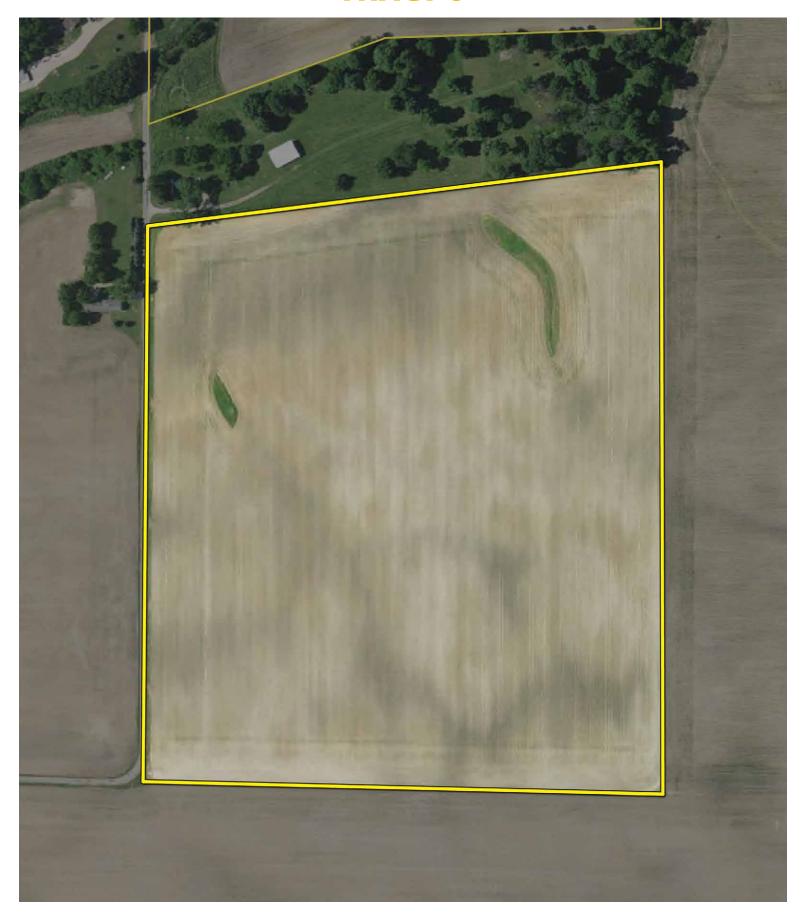

141 | 63           | 5                   | 9                    |  |  |  |
| Pw    | Pewamo silty clay loam, 0 to 1 percent slopes                     | 15.96      | 31.9%            |                         | llw              | 47       | 157 | 64           | 5                   | 11                   |  |  |  |
| GlsB2 | Glynwood silt loam, ground moraine, 2 to 6 percent slopes, eroded | 6.96       | 13.9%            |                         | lle              | 44       | 128 | 57           | 4                   | 8                    |  |  |  |
|       |                                                                   | ed Average | 45.5             | 144.3                   | 62.5             | 4.9      | 9.5 |              |                     |                      |  |  |  |



#### TRACT 6

#### Soils Map





State: Indiana
County: Grant
Location: 24-23N-8E
Township: Fairmount
Acres: 47.55
Date: 6/19/2018







| Area s | Area Symbol: IN053, Soil Area Version: 25                                |       |                  |              |                  |          |       |                 |                     |                            |         |  |  |
|--------|--------------------------------------------------------------------------|-------|------------------|--------------|------------------|----------|-------|-----------------|---------------------|----------------------------|---------|--|--|
| Code   | Soil Description                                                         | Acres | Percent of field | PI<br>Legend | Non-Irr<br>Class | Soybeans |