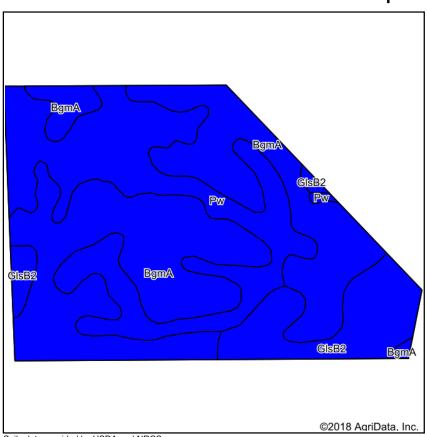

#### TRACT 1

#### Soils Map

State: Indiana
County: Grant
Location: 29-23N-9E
Township: Jefferson
Acres: 133

Date:

6/19/2018

|        | <u> </u>                                                |       |            |      |       |      |     |      |   |    |  |  |  |
|--------|---------------------------------------------------------|-------|------------|------|-------|------|-----|------|---|----|--|--|--|
| Area S | Area Symbol: IN053, Soil Area Version: 25               |       |            |      |       |      |     |      |   |    |  |  |  |
| Code   | Code Soil Description                                   |       |            |      |       |      |     |      |   |    |  |  |  |
| Pw     | Pewamo silty clay loam, 0 to 1 percent slopes           | 82.27 | 61.9%      |      | llw   | 47   | 157 | 64   | 5 | 11 |  |  |  |
| BgmA   | Blount silt loam, ground moraine, 0 to 2 percent slopes | 50.73 | 38.1%      |      | llw   | 45   | 141 | 63   | 5 | 9  |  |  |  |
|        |                                                         |       | ed Average | 46.2 | 150.9 | 63.6 | 5   | 10.2 |   |    |  |  |  |

## **TRACT DESCRIPTIONS**

**TRACT 1: 131± ACRES** with 129.88 tillable per FSA records. This tract features excellent Pewamo Silty Clay Loam and Blount Silt Loam Soils. Tract 1 has road frontage on both S.R. 26 & C.R. 700 E.