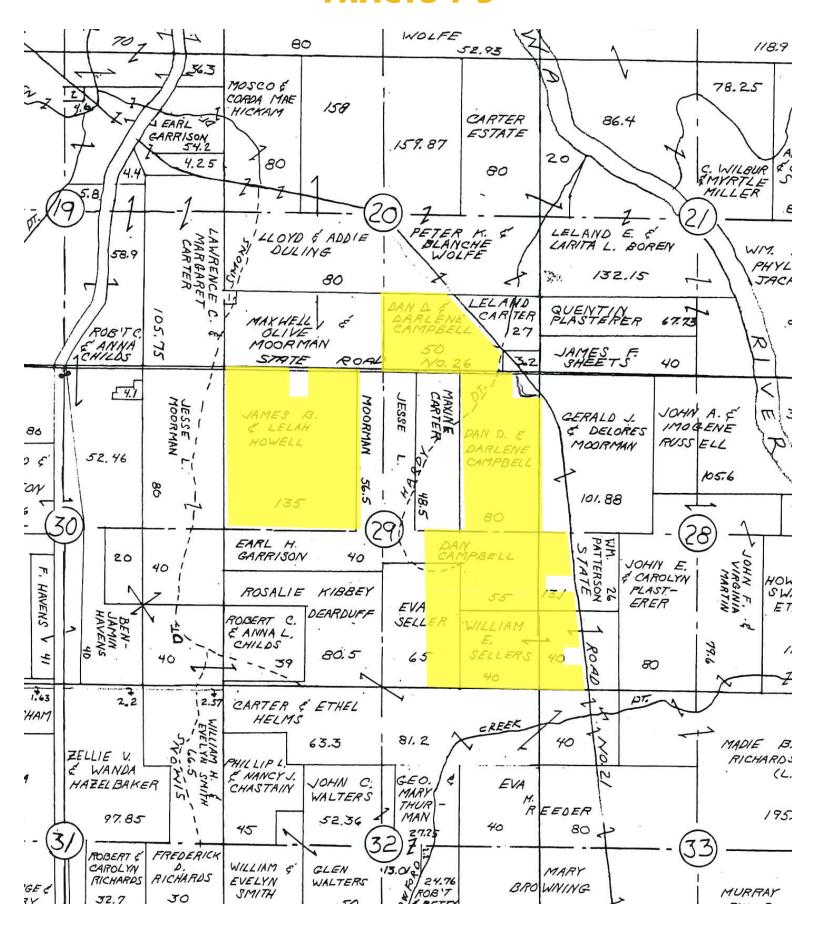

| 1.57  | 6.9%  |              | IIIw             | 5                   | 11      | 64              | 159   | 42       |                            |
| GlsB2                                     | Glynwood silt loam, ground<br>moraine, 2 to 6 percent slopes,<br>eroded | 1.41  | 6.2%  |              | lle              | 4                   |         | 57              | 128   | 44       | 8                          |
| Weighted Average                          |                                                                         |       |       |              |                  | 4.9                 | 0.8     | 63.6            | 155.3 | 46.5     | 10                         |



# **COUNTY TILE MAPS**

## **COUNTY TILE MAPS**

## TRACTS 1-5



# **COUNTY TILE MAPS**

### TRACTS 1-5



# **DITCH RECORD**

|                    | DI       | TCH REC | ORD          |                           |
|--------------------|----------|---------|--------------|---------------------------|
| Name of Dita       | h HARD   | 14 D    | TCH          |                           |
| Located in Se      | ection   | 29      | Twp2         | 3                         |
|                    |          | Range _ | 9            | )                         |
| Air Photogra       | ph       |         |              |                           |
| Length in St       |          |         |              |                           |
|                    | Oper     | Agon 5  | 5+60 to 62+0 | o Tile                    |
|                    |          |         | Tile Size    | 10,12,14,15,16