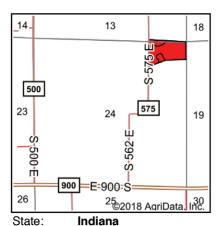

**TRACT 6: 47± ACRES** with 46.84 tillable per FSA records. This tract features mostly Blount Silt Loam and Pewamo Silty Clay Loam soils. Tract 6 has road frontage on C.R. 575 E.

**TRACT 7: 22± ACRES** with 16.16 tillable per FSA records. This tract also features 5 acres enrolled in the Filter Strip program with annual payments. Call for more details. Excellent drainage outlet via the Barren open ditch. Road frontage on C.R. 575 E.