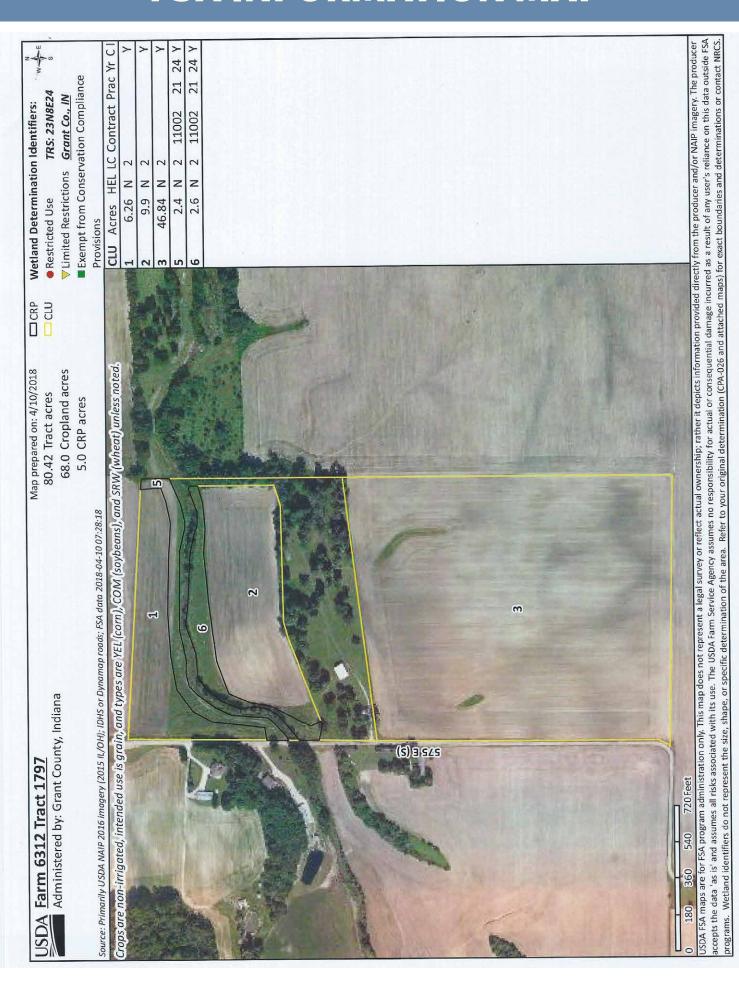

#### NOTES

Tract Number : 1797

Description : H9/2B 850S 600E FSA Physical Location : INDIANA/GRANT ANSI Physical Location : INDIANA/GRANT

BIA Unit Range Number:

HEL Status : NHEL: No agricultural commodity planted on undetermined fields

Wetland Status : Wetland determinations not complete

WL Violations : None

Owners : DAN D CAMPBELL, DAN CAMPBELL FARMS INC

Other Producers : RICHARD KEVIN DEDECKER

Recon ID : None

| Tract Land Data    |                    |                        |                |      |      |                         |                           |  |
|--------------------|--------------------|------------------------|----------------|------|------|-------------------------|---------------------------|--|
| Farm Land          | Cropland           | DCP Cropland           | WBP            | WRP  | CRP  | GRP                     | Sugarcane                 |  |
| 80.42              | 68.00              | 68.00                  | 0.00           | 0.00 | 5.00 | 0.00                    | 0.00                      |  |
| State Conservation | Other Conservation | Effective DCP Cropland | Double Cropped | MPL  | EWP  | DCP Ag. Rel<br>Activity | Broken From<br>Native Sod |  |
| 0.00               | 0.00               | 63.00                  | 0.00           | 0.00 | 0.00 | 0.00                    | 0.00                      |  |

| DCP Crop Data |            |                                |            |           |  |  |  |  |
|---------------|------------|--------------------------------|------------|-----------|--|--|--|--|
| Crop Name     | Base Acres | CCC-505 CRP<br>Reduction Acres | CTAP Yield | PLC Yield |  |  |  |  |
| Corn          | 31.55      | 0.00                           | 0          | 175       |  |  |  |  |
| Soybeans      | 31.45      | 0.00                           | 0          | 48        |  |  |  |  |