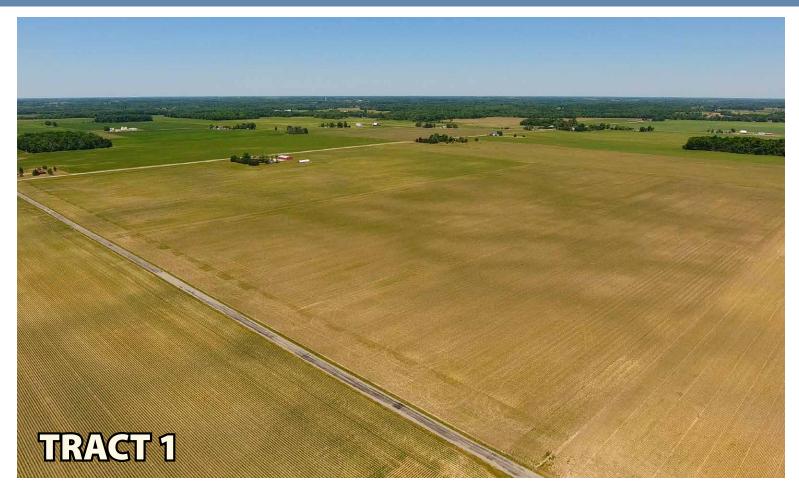

## **TRACT DESCRIPTIONS**

**TRACT 1: 131± ACRES** with 129.88 tillable per FSA records. This tract features excellent Pewamo Silty Clay Loam and Blount Silt Loam Soils. Tract 1 has road frontage on both S.R. 26 & C.R. 700 E.