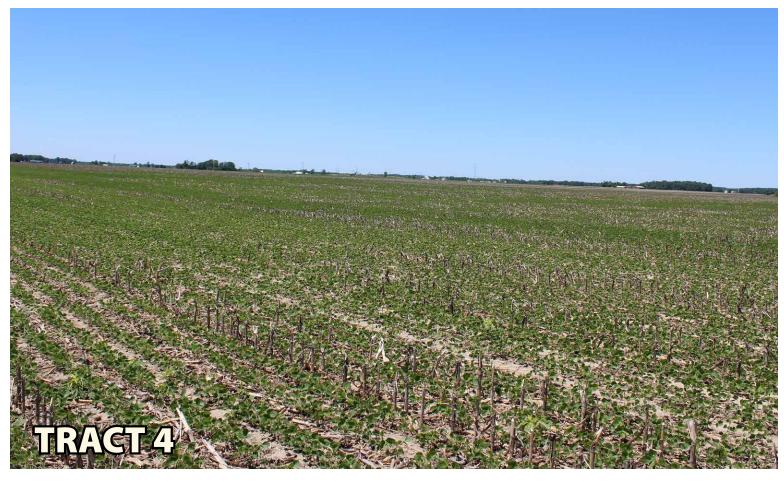

**TRACT 4: 93± ACRES** nearly all tillable cropland with road frontage on Wheeling Pike. The predominate soil types are Pewamo Silty Clay Loam and Blount Silt Loam. Note: Per the FSA records, Tracts 3 & 4 combined have a total of 144.93 tillable acres.