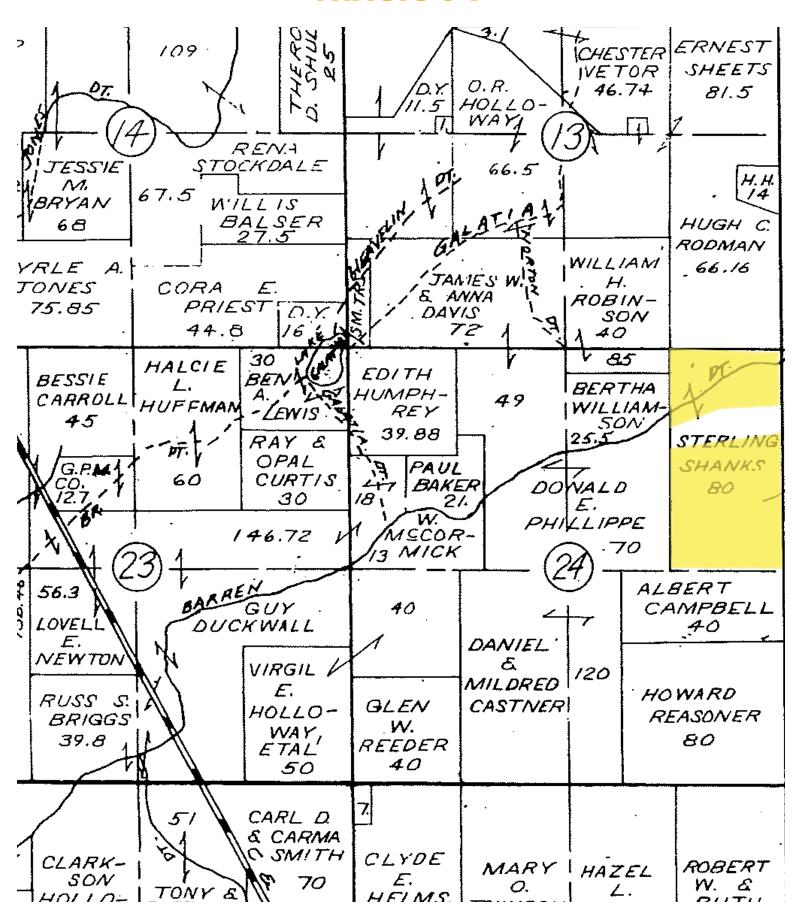

[              | Dates   |              |           |         |
|                           |         |              |           |         |
|                           | -       |              |           |         |
|                           |         |              |           | :       |
| Remarks:                  | /       |              | ,         | P 478   |
| CC.                       | //      |              | /         | 27      |
|                           |         |              |           |         |
|                           |         |              |           |         |
|                           |         |              | 2         |         |
|                           |         |              |           |         |

### **COUNTY TILE MAPS**

### TRACTS 6-7



# FSA, MAPS & CRP CONTRACT

INDIANA GRANT

Form: FSA-156EZ

USDA

United States Department of Agriculture Farm Service Agency

FARM: 6312

Prepared: May 30, 2018

Crop Year: 2018

#### 25

See Page 5 for non-discriminatory Statements.

#### **Abbreviated 156 Farm Record**

Operator Name : GREG DEDECKER

Farms Associated with Operator: 18-053-347, 18-053-5621, 18-053-6301, 18-053-6312, 18-053-6331, 18-053-6690

CRP Contract Number(s) : 11002
Recon ID : None

|                       | Farm Land Data        |                           |        |         |      |                  |           |                         |                              |  |  |
|-----------------------|-----------------------|---------------------------|--------|---------|------|------------------|-----------|----