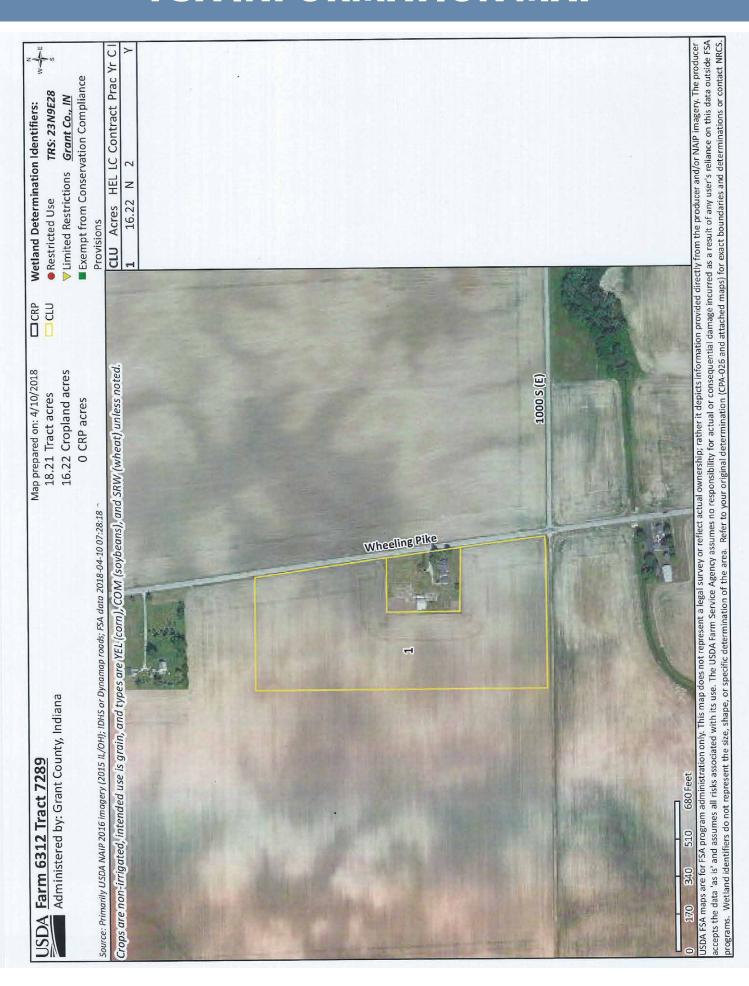

#### NOTES

Tract Number : 7289

Description : J10/1A 1000 S WHEELING PIKE

FSA Physical Location : INDIANA/GRANT
ANSI Physical Location : INDIANA/GRANT

BIA Unit Range Number :

HEL Status : NHEL: No agricultural commodity planted on undetermined fields

Wetland Status : Wetland determinations not complete

WL Violations : None

Owners : DAN D CAMPBELL

Other Producers : RICHARD KEVIN DEDECKER

Recon ID : None

| Tract Land Data    |                       |                        |                |      |      |                         |                           |  |
|--------------------|-----------------------|------------------------|----------------|------|------|-------------------------|---------------------------|--|
| Farm Land          | Cropland              | DCP Cropland           | WBP            | WRP  | CRP  | GRP                     | Sugarcane                 |  |
| 18.21              | 16.22                 | 16.22                  | 0.00           | 0,00 | 0.00 | 0.00                    | 0.00                      |  |
| State Conservation | Other<br>Conservation | Effective DCP Cropland | Double Cropped | MPL  | EWP  | DCP Ag. Rel<br>Activity | Broken From<br>Native Sod |  |
| 0.00               | 0.00                  | 16.22                  | 0.00           | 0.00 | 0.00 | 0.00                    | 0.00                      |  |

|           |            | DCP Grop Data                  |            |           |
|-----------|------------|--------------------------------|------------|-----------|
| Crop Name | Base Acres | CCC-505 CRP<br>Reduction Acres | CTAP Yield | PLC Yield |

INDIANA GRANT

USDA

United States Department of Agriculture Farm Service Agency

FARM: 6312

Prepared: May 30, 2018 Crop Year: 2018

Form: FSA-156EZ

Abbreviated 156 Farm Record

Tract 7289 Continued ...

| Corn     | 8.10 | 0.00 | 0 | 175 |
|----------|------|------|---|-----|
| Soybeans | 8.08 | 0.00 | 0 | 48  |

TOTAL 16.18 0.00

NOTES

The U.S. Department of Agriculture (USDA) prohibits discrimination against its customers, employees, and applicants for employment on the basis of race, color, national origin, age, disability, sex, gender identity, religion, reprisal, and whore applicable, political beliefs, marital status, familial or parental status, sexual orientation, or all or part of an individual's income is derived from any public assistance program, or protected genetic information in employment or in any program or activity conducted or funded by the Department. (Not all prohibited bases will apply to all programs and/or employment activities.) Persons with disabilities, who wish to file a program complaint, write to the address below or if you require alternative means of communication for program information (e.g., Braille, large print, audiotape, etc.) please contact USDA's TARGET Center at (202) 720-2000 (voice and TDD). Individuals who are deaf, hard of hearing, or have speech disabilities and wish to file either an EEO or program complaint, please contact USDA through the Federal Relay Service at (800) 877-8339 or (800) 845-6136 (in Spanish).