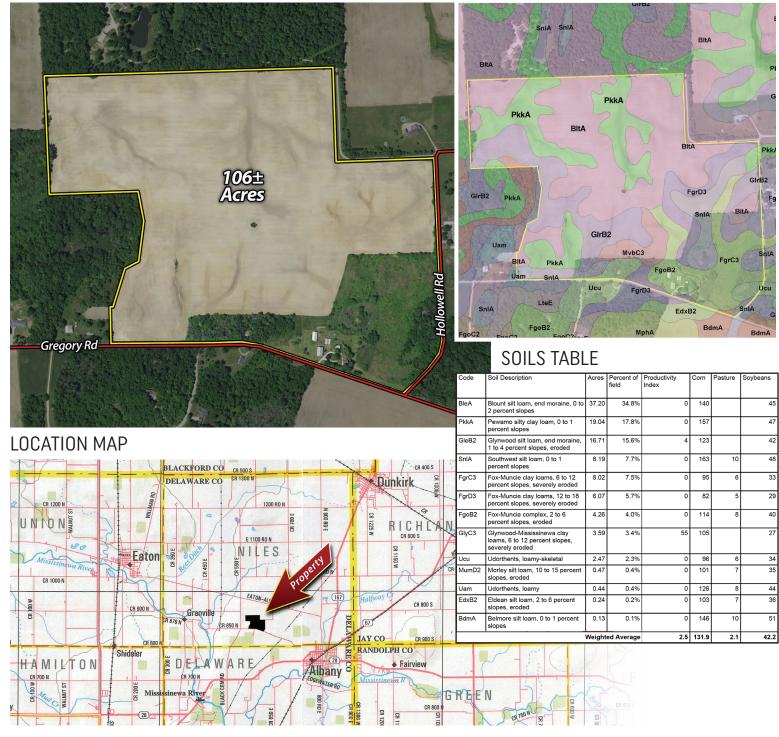

## PROPERTY FOR SALE

**AERIAL MAP** 

### **PRICE: \$575,000**

SOILS MAP

The information on this sheet is subject to verification and no liability for errors or omissions is assumed by the Schrader Agency.

Mullins • MS20D