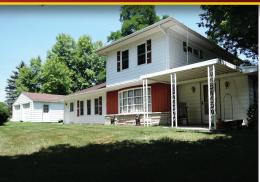

## PROPERTY FOR SALE 106± Total Acres, With Home

#### HOME DETAILS:

- 2,160 Sq Ft.
- 3 bedrooms, 2 baths
- 2 Car Detached Garage
- Overall Good Condition
- LP Gas with owned 1,000 gallon propane tank
- Includes Range, Oven, Refrigerator, Dishwasher, and Water Softener.
- Delaware Community Schools