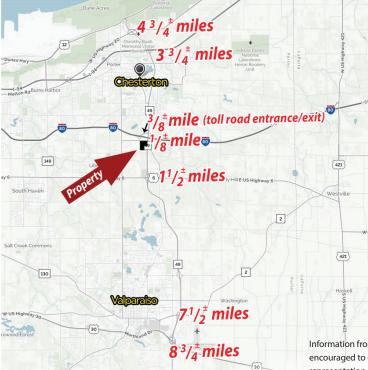

## **80**.09± Chesterton · Porter County, BOACRES for sale Northwest IN Pope • MWW04P

Outstanding potential given proximity to Interstates, U.S. and State Highways; diversified allowable uses in the PUD; and utilities onsite.