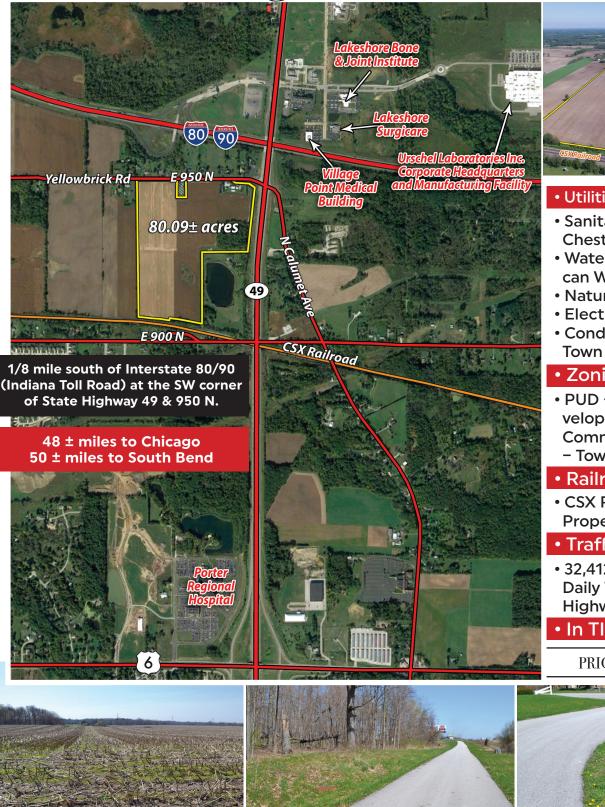

#### • Utilities on the Property:

- Sanitary Sewer Town of Chesterton
- Water Indiana American Water
- Natural Gas Nipsco
- Electric Nipsco
- Conduit for Fiber Optic -Town of Chesterton

### • Zoning:

• PUD - Planned Unit Development (Industrial/ Commercial/Residential) Town of Chesterton

#### • Railroad:

 CSX Railroad Borders Property on the South

### • Traffic Count:

• 32,412 Average Annual **Daily Traffic on State** Highway 49 (2016)

In TIF District

PRICE: \$2,395,000

LISTING AGENT: MATT WISEMAN 866-419-7223 OR 219-689-4373

www.SchraderAuction.com

## **80**.09± Chesterton · Porter County, BOACRES for sale Northwest IN Pope • MWW04P

Outstanding potential given proximity to Interstates, U.S. and State Highways; diversified allowable uses in the PUD; and utilities onsite.