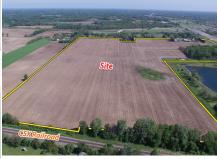

## **80**.09± Chesterton · Porter County, BOACRES for sale Northwest IN Pope • MWW04P

Outstanding potential given proximity to Interstates, U.S. and State Highways; diversified allowable uses in the PUD; and utilities onsite.