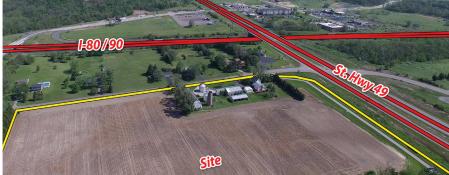

#### • Railroad:

 CSX Railroad Borders Property on the South

### • Traffic Count:

• 32,412 Average Annual **Daily Traffic on State** Highway 49 (2016)

In TIF District

PRICE: \$2,395,000

LISTING AGENT: MATT WISEMAN 866-419-7223 OR 219-689-4373

www.SchraderAuction.com

## **80**.09± Chesterton · Porter County, BOACRES for sale Northwest IN Pope • MWW04P

Outstanding potential given proximity to Interstates, U.S. and State Highways; diversified allowable uses in the PUD; and utilities onsite.