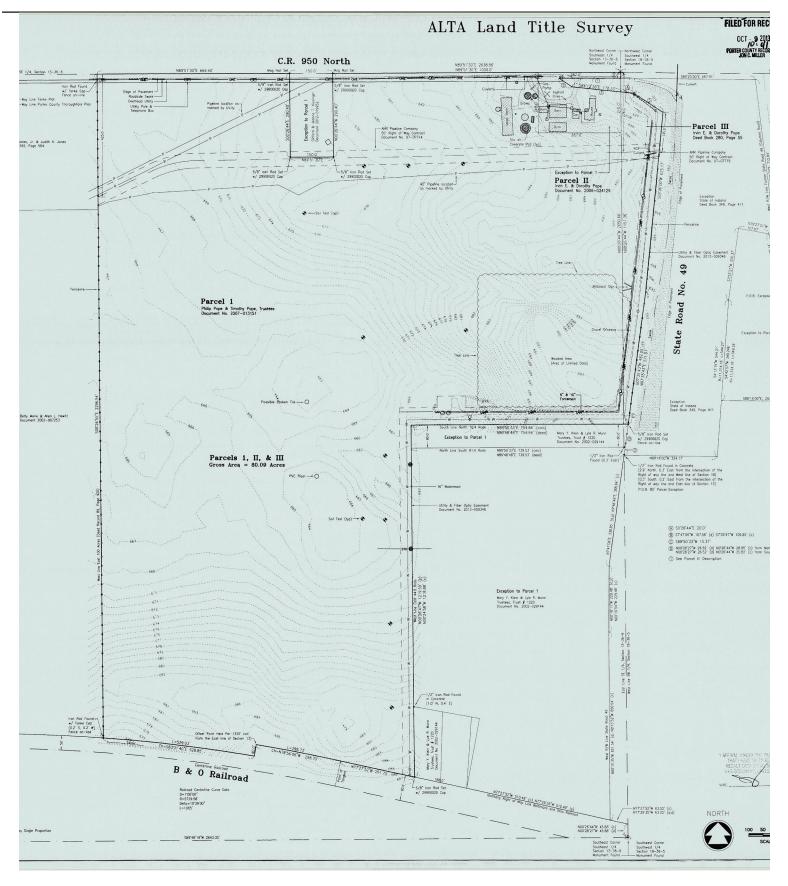

|
| US                           | Chesterton Median Household Income: \$66,985 |                      |         |         |          |
|                              |                                              |                      |         |         |          |

Information from third-party sources is believed to be from reliable sources. However, prospective buyers are encouraged to do their own due diligence. Schrader Real Estate and Auction Company, Inc. makes no warranty, representation or guaranty with respect to the information and assumes no liability for the information provided.



### LISTING AGENT: MATT WISEMAN 866-419-7223 OR 219-689-4373 **www.SchraderAuction.com**

# **BO**.09± Chesterton · Porter County, **BOACRES** for sale Northwest IN Pope · MWW04P

### SURVEY