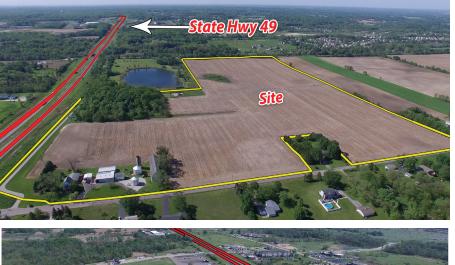

## **80**.09± Chesterton · Porter County, BOACRES for sale Northwest IN Pope • MWW04P

Outstanding potential given proximity to Interstates, U.S. and State Highways; diversified allowable uses in the PUD; and utilities onsite.