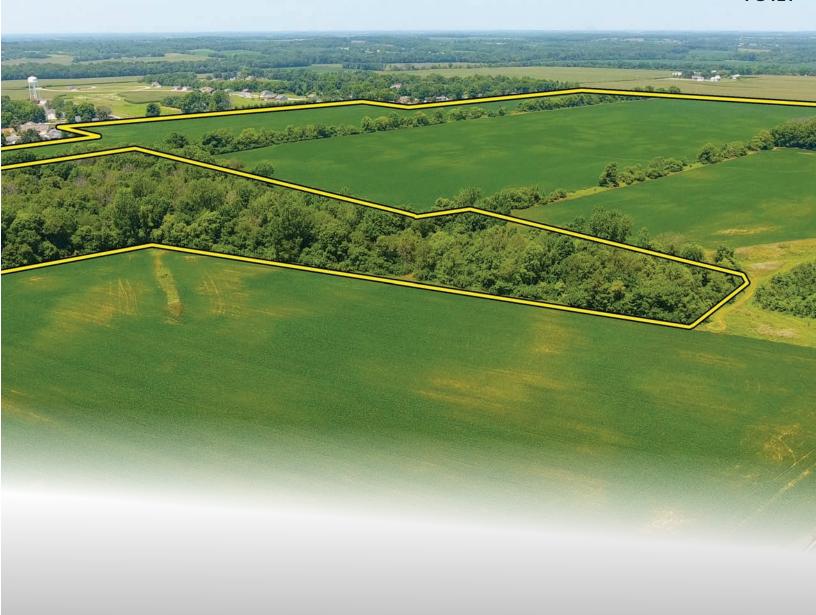

known for her passion for land stewardship and conservation. The farm windmill can be seen just east of Centerville Road and is still turning. The farm is all within the city limits of Centerville. The farm has frontage on College Corner Road, Centerville Road and Crown Creek Blvd. The farm will be offered in 5 tracts by national land marketing specialists, Schrader Real Estate and Auction Company, Centerville office. The auction is expected to attract farmers, developers, home site buyers and family recreational enthusiasts. The auction will be held at the Golay Community Center in Cambridge City with the public invited. For additional information and inspection dates contact 1-877-747-0212, Steve Slonaker, Sales Manager or website at schraderauction.com.



# PICTURES























CORPORATE HEADQUARTERS 950 North Liberty Dr. Columbia City, IN 46725

800-451-2709

www.SchraderAuction.com