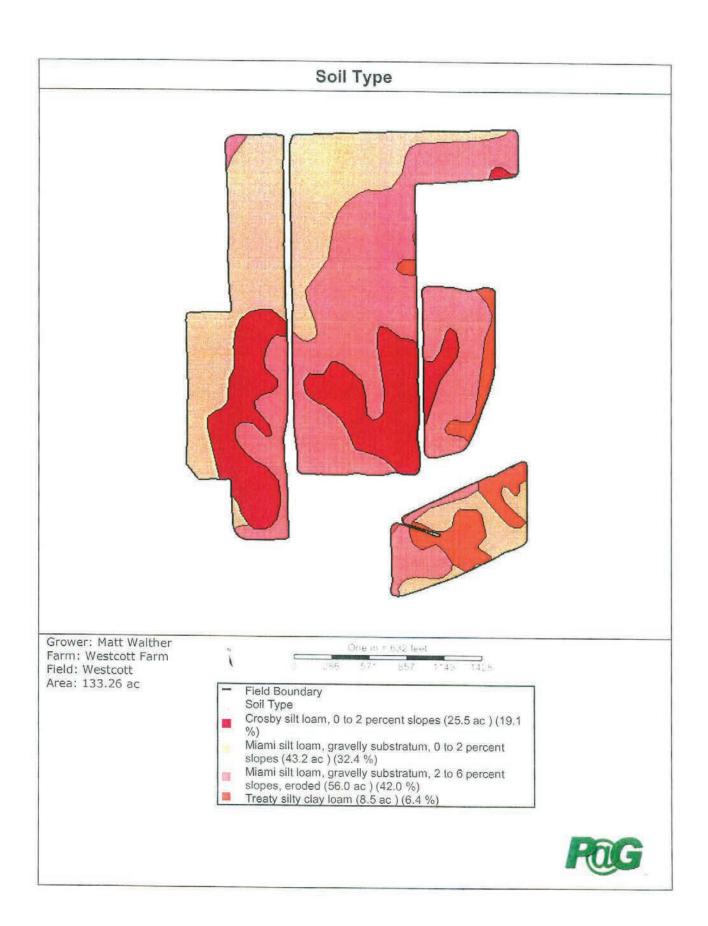

00085004
  - Semi-Annual Tax: 328.99

\$ 657.98/41.

Deduction:

#### **▼** Parcel Information

- ▶ House #: 0
- Street: N 4TH ST
- Tax Unit: CENTERVILLE
- Deed Record: DR: 215-197 \* DR: 215-204 \* DR: 229-201 \* R/W: 473-473 \* AFF: 5-30-97 AUD1997012 \* QCD: 6-16-00 2000006649
- Year Built: 0
- D Plat Map: View Plat
- Permit Document: Search Laserfiche

#### ▼ Property Report Card

- D 2018: View Card
- > 2017: View Card
- D 2016: View Card
- D 2015: View Card
- 2014: View Card
- D 2013: View Card
- D 2012: View Card
- D 2011: View Card
- D 2010: View Card

Print Map

Print Report





Agrow One Central - Soil Test Maps

**Matt Walther** 

**Westcott Farm** 

Westcott

Area: 133.26 ac



Grower: Matt Walther Farm: Westcott Farm Field: Westcott Area: 133.26 ac



Westcott (133.26 ac)







Grower: Matt Walther Farm: Westcott Farm Field: Westcott Area: 133.26 ac Event Date(s): 3/31/2014

0 286 571 857 1143 1428

Field Boundary
Soil Test Points

















# SOIL TESTS



SOIL TESTS

|                                                                                           |                 | Salt     | mmho<br>/cm |      |      |      |      |      |      |      |      |      |      |      |      |      |      |      |      |      |      |         |      |      |        |      |
|-------------------------------------------------------------------------------------------|-----------------|----------|-------------|------|------|------|------|------|------|------|------|------|------|------|------|------|------|------|------|------|------|---------|------|------|------