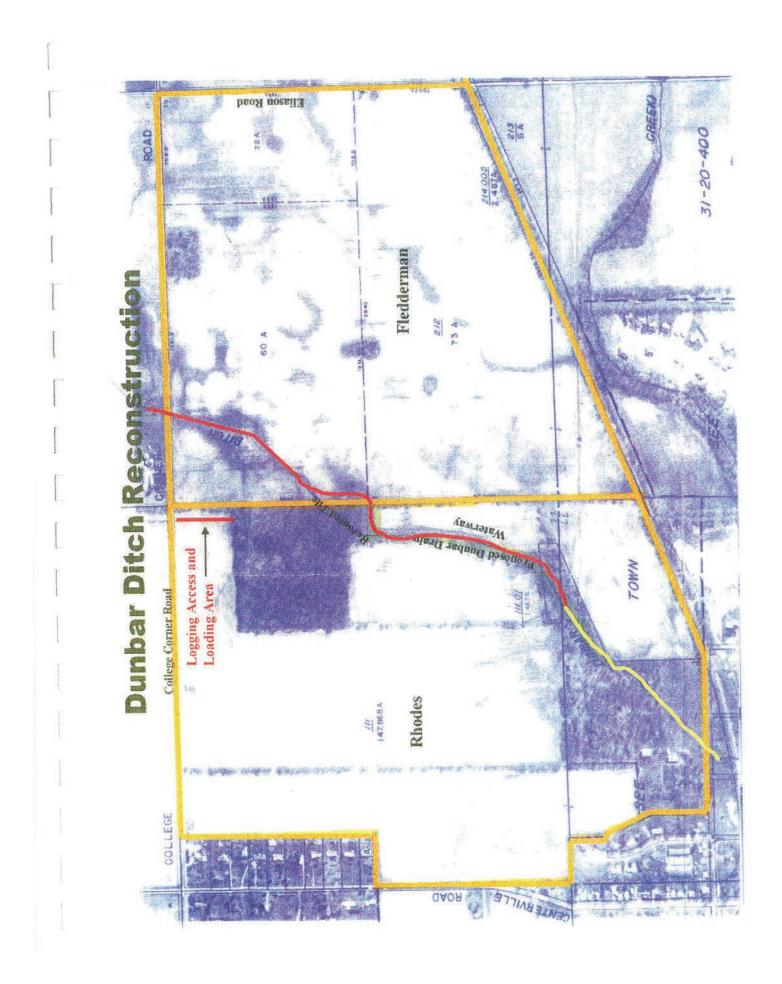

to file either an EEO or program complaint, please contact USDA through the Federal Relay Service at (800) 877-8339 or (800) 845-6136 (in Spanish).

If you wish to file a Civil Rights program complaint of discrimination, complete the USDA Program Discrimination Complaint Form, found online at http://www.ascr.usda.gov/complaint\_filing\_cust.html, or at any USDA office, or call (866) 632-9992 to request the form. You may also write a letter containing all of the information requested in the form. Send your completed complaint form or letter by mail to U.S. Department of Agriculture, Director, Office of Adjudication, 1400 Independence Avenue, S.W., Washington, D.C. 20250-9410, by fax (202) 690-7442 or email at program.intake@usda.gov. USDA is an equal opportunity provider and employer.









**Carrol Rhodes Farm** 



>Cost \$6,766.62
>Buell Drainage LLC Contractor

> Surface Area Improved 25 Acres

or \$220/acre

>All Plastic Tile



# Dunbar Tile Reconstruction 2005



P. Steven Slonaker Farm Manager

SLONAKER FARM MANAGEMENT 300 North Morton, PO Box 202 Centerville, IN 47330 Office 765-855-2045 Home: 765-855-2418

# **Dunbar Drain Easement**

retained by the board or by the county surveyor in the manner in which similar documents prepared by the county surveyor or the board are retained.

(e) The compensation of a contract deputy shall be assessed against the drainage project for which the deputy was employed, and may be paid from the general drain improvement fund before the order for the construction or reconstruction.

As added by Acts 1981, P.L.309, SEC.101. Amended