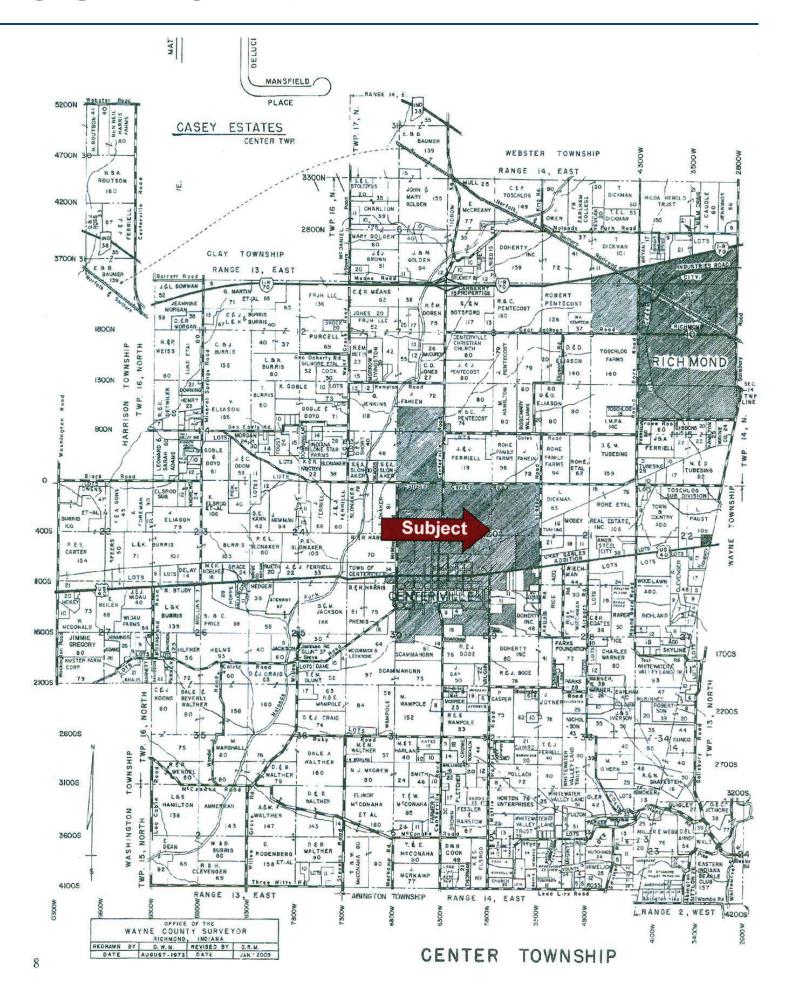

rchange
- Great Investment Potential

Tract (Sie au 20 s Town opplie Not Rill to E) frontage on College Corner Rd.

**Tract 2: 29+ acres** all cropland with lots of frontage on Centerville Rd. adjoining the town. Great investment tract.

**Tract 3: 76+ acres** all cropland with quality soils and improved tile drainage. Great investment.

**Tract 4: 33+ acres** with 5+ acres cropland, 14+ acres nice woodland and 5+ acres hardwood tree plantation 12 yrs. old. Don't miss this for a lifetime of family recreation. Trails and campsite ready to go. Great frontage and timber investment.

**Tract 5: 17+ acres** all cropland with nice frontage on Crown Creek Blvd. Here is a good long term investment with crop income now and development potential.



# LOCATION/ PLAT/TRACT MAPS



## LOCATION MAP 1



## LOCATION MAP 2





## AERIAL TRACT MAP





## TITLE COMMITMENT & UTILITY EASEMENTS



Commitment for Title Insurance Adopted 08-01-2016

## COMMITMENT FOR TITLE INSURANCE ISSUED BY FIDELITY NATIONAL TITLE INSURANCE COMPANY

#### NOTICE

**IMPORTANT—READ CAREFULLY:** THIS COMMITMENT IS AN OFFER TO ISSUE ONE OR MORE TITLE INSURANCE POLICIES. ALL CLAIMS OR REMEDIES SOUGHT AGAINST THE COMPANY INVOLVING THE CONTENT OF THIS COMMITMENT OR THE POLICY MUST BE BASED SOLELY IN CONTRACT.

THIS COMMITMENT IS NOT AN ABSTRACT OF TITLE, REPORT OF THE CONDITION OF TITLE, LEGAL OPINION, OPINION OF TITLE, OR OTHER REPRESENTATION OF THE STATUS OF TITLE. THE PROCEDURES USED BY THE COMPANY TO DETERMINE INSURABILITY OF THE TITLE, INCLUDING ANY SEARCH AND EXAMINATION, ARE PROPRIETARY TO THE COMPANY, WERE P