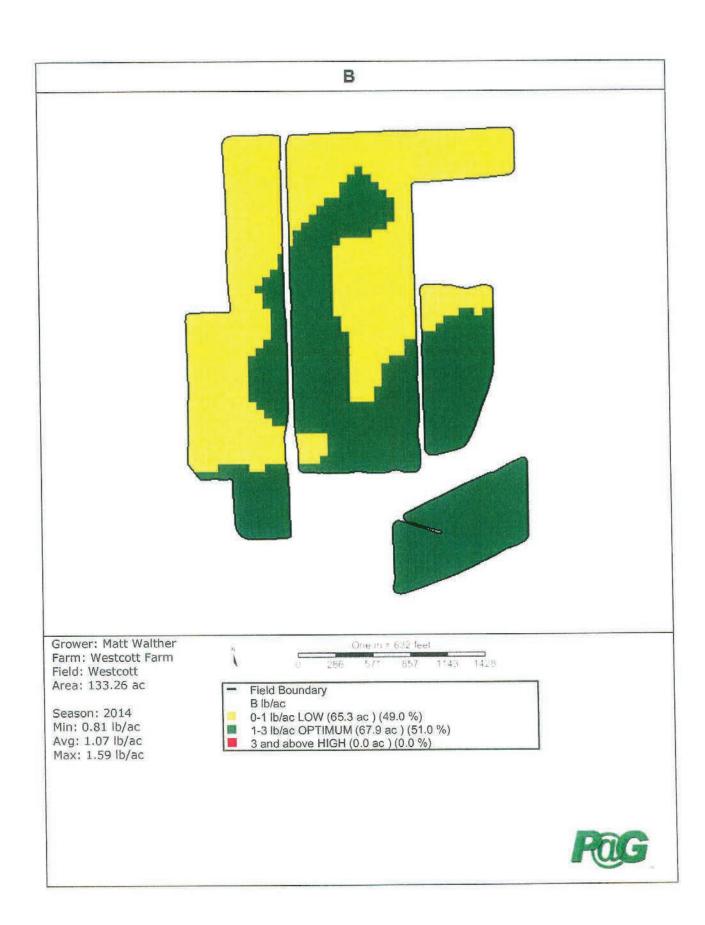

5-197 \* DR: 215-204 \* DR: 229-201 \* R/W: 473-473 \* AFF: 5-30-97 AUD1997012 \* QCD: 6-16-00 2000006649
- Year Built: 0
- D Plat Map: View Plat
- Permit Document: Search Laserfiche

#### ▼ Property Report Card

- D 2018: View Card
- > 2017: View Card
- D 2016: View Card
- D 2015: View Card
- 2014: View Card
- D 2013: View Card
- D 2012: View Card
- D 2011: View Card
- D 2010: View Card

Print Map

Print Report





Agrow One Central - Soil Test Maps

**Matt Walther** 

**Westcott Farm** 

Westcott

Area: 133.26 ac



Grower: Matt Walther Farm: Westcott Farm Field: Westcott Area: 133.26 ac



Westcott (133.26 ac)







Grower: Matt Walther Farm: Westcott Farm Field: Westcott Area: 133.26 ac Event Date(s): 3/31/2014

0 286 571 857 1143 1428

Field Boundary
Soil Test Points

















# SOIL TESTS



SOIL TESTS

|                                                                                           |                 | Salt     | mmho<br>/cm |      |      |      |      |      |      |      |      |      |      |      |      |      |      |      |      |      |      |         |      |      |        |      |
|-------------------------------------------------------------------------------------------|-----------------|----------|-------------|------|------|------|------|------|------|------|------|------|------|------|------|------|------|------|------|------|------|---------|------|------|--------|------|
|                                                                                           |                 | A        | Ib/a        |      |      |      |      |