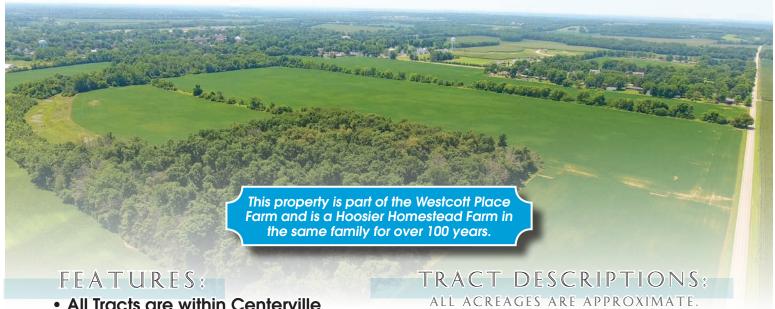

y comments or suggestions, please send them to:  @schraderauction.com or call Kevin Jordan at 260-229-1904.                                                                                                                                                                                                                                                                                                                                                                                                                                                                                                                                                                   |



## — Outstanding — LAND AUCTION

High Quality Gropland • Beautiful Woodland THURSDAY, SEPTEMBER 13, 6PM

Historic Centerville, Wayne Co. IN



- All Tracts are within Centerville City Limits
- High Quality Cropland
- City Water, Sewer and Gas Nearby
- Nice Hardwood Wooded Tract with Tree Plantation
- Frontage on 3 Roads
- Improved Tile/Drainage
- 2 Miles South of I-70 Interchange
- Great Investment Potential

Tract (Sie au 20 s Town opplie Not Rill to E) frontage on College Corner Rd.

**Tract 2: 29+ acres** all cropland with lots of frontage on Centerville Rd. adjoining the town. Great investment tract.

**Tract 3: 76+ acres** all cropland with quality soils and improved tile drainage. Great investment.

**Tract 4: 33+ acres** with 5+ acres cropland, 14+ acres nice woodland and 5+ acres hardwood tree plantation 12 yrs. old. Don't miss this for a lifetime of family recreation. Trails and campsite ready to go. Great frontage and