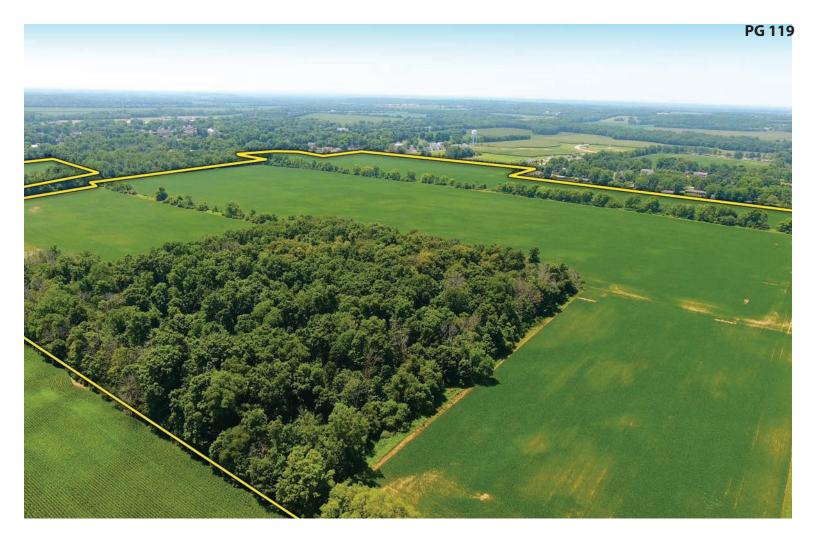

was known for her passion for land stewardship and conservation. The farm windmill can be seen just east of Centerville Road and is still turning. The farm is all within the city limits of Centerville. The farm has frontage on College Corner Road, Centerville Road and Crown Creek Blvd. The farm will be offered in 5 tracts by national land marketing specialists, Schrader Real Estate and Auction Company, Centerville office. The auction is expected to attract farmers, developers, home site buyers and family recreational enthusiasts. The auction will be held at the Golay Community Center in Cambridge City with the public invited. For additional information and inspection dates contact 1-877-747-0212, Steve Slonaker, Sales Manager or website at schraderauction.com.



# PICTURES























CORPORATE HEADQUARTERS 950 North Liberty Dr. Columbia City, IN 46725

800-451-2709

www.SchraderAuction.com