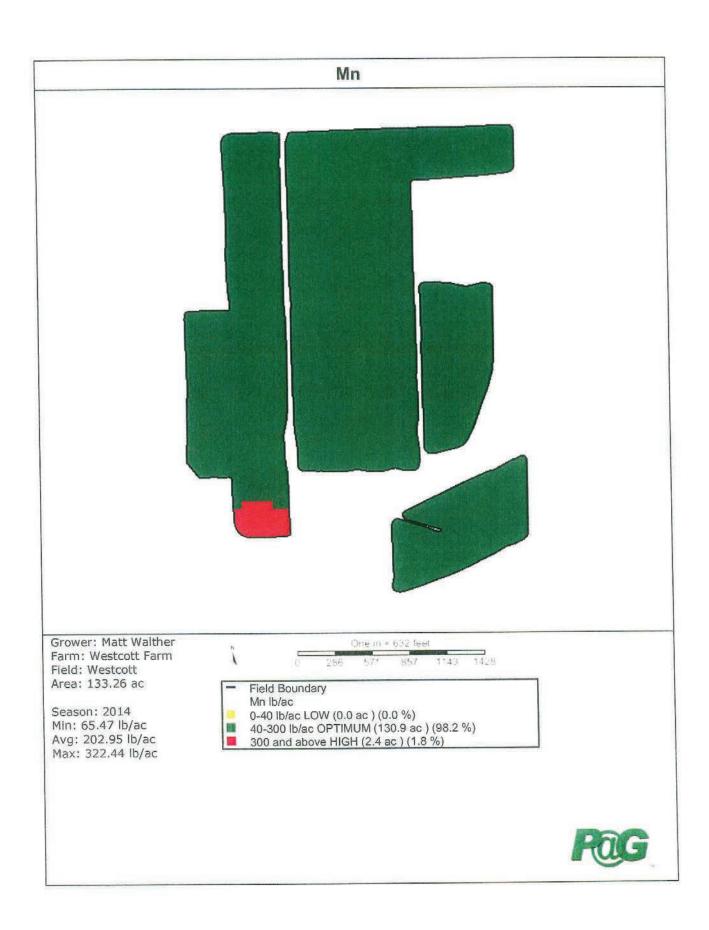

-204 \* DR: 229-201 \* R/W: 473-473 \* AFF: 5-30-97 AUD1997012 \* QCD: 6-16-00 2000006649
- Year Built: 0
- D Plat Map: View Plat
- Permit Document: Search Laserfiche

#### ▼ Property Report Card

- D 2018: View Card
- > 2017: View Card
- D 2016: View Card
- D 2015: View Card
- 2014: View Card
- D 2013: View Card
- D 2012: View Card
- D 2011: View Card
- D 2010: View Card

Print Map

Print Report





Agrow One Central - Soil Test Maps

**Matt Walther** 

**Westcott Farm** 

Westcott

Area: 133.26 ac



Grower: Matt Walther Farm: Westcott Farm Field: Westcott Area: 133.26 ac



Westcott (133.26 ac)







Grower: Matt Walther Farm: Westcott Farm Field: Westcott Area: 133.26 ac Event Date(s): 3/31/2014

0 286 571 857 1143 1428

Field Boundary
Soil Test Points

















# SOIL TESTS



SOIL TESTS

|                                                                                           |                 | Salt     | mmho<br>/cm |      |      |      |      |      |      |      |      |      |      |      |      |      |      |      |      |      |      |         |      |      |        |      |
|-------------------------------------------------------------------------------------------|-----------------|----------|-------------|------|------|------|------|------|------|------|------|------|------|------|------|------|------|------|------|------|------|---------|------|------|--------|------|
|                                                                                           |                 | A        | Ib/a        |      |      |      |      |      |      |