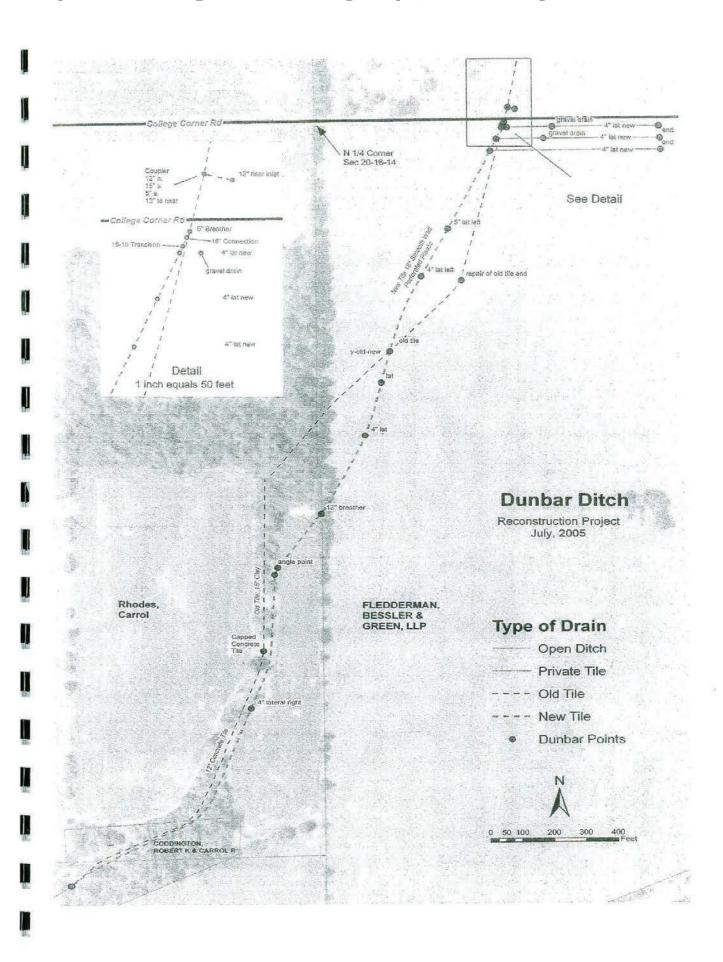

h to file either an EEO or program complaint, please contact USDA through the Federal Relay Service at (800) 877-8339 or (800) 845-6136 (in Spanish).

If you wish to file a Civil Rights program complaint of discrimination, complete the USDA Program Discrimination Complaint Form, found online at http://www.ascr.usda.gov/complaint\_filing\_cust.html, or at any USDA office, or call (866) 632-9992 to request the form. You may also write a letter containing all of the information requested in the form. Send your completed complaint form or letter by mail to U.S. Department of Agriculture, Director, Office of Adjudication, 1400 Independence Avenue, S.W., Washington, D.C. 20250-9410, by fax (202) 690-7442 or email at program.intake@usda.gov. USDA is an equal opportunity provider and employer.









**Carrol Rhodes Farm** 



>Cost \$6,766.62
>Buell Drainage LLC Contractor

> Surface Area Improved 25 Acres

or \$220/acre

>All Plastic Tile



# Dunbar Tile Reconstruction 2005



P. Steven Slonaker Farm Manager

SLONAKER FARM MANAGEMENT 300 North Morton, PO Box 202 Centerville, IN 47330 Office 765-855-2045 Home: 765-855-2418

# **Dunbar Drain Easement**

retained by the board or by the county surveyor in the manner in which similar documents prepared by the county surveyor or the board are retained.

(e) The compensation of a contract deputy shall be assessed against the drainage project for which the deputy was employed, and may be paid from the general drain improvement fund before the order for the construction or reconstruction.

As added by Acts 1981, P.L.309, SEC.101. Amend