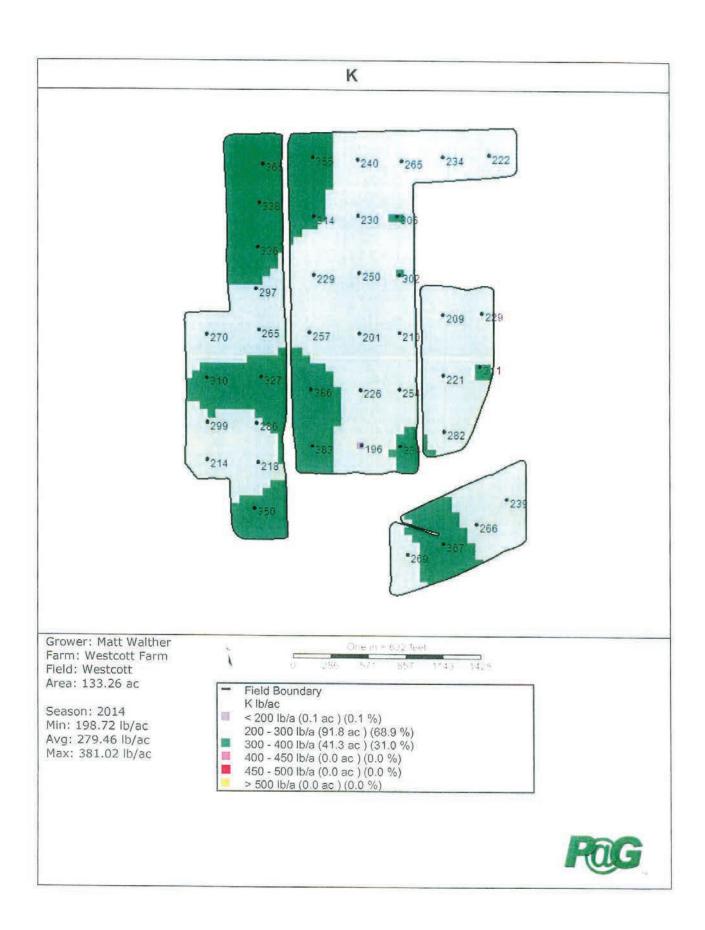

: DR: 215-197 \* DR: 215-204 \* DR: 229-201 \* R/W: 473-473 \* AFF: 5-30-97 AUD1997012 \* QCD: 6-16-00 2000006649
- Year Built: 0
- D Plat Map: View Plat
- Permit Document: Search Laserfiche

#### ▼ Property Report Card

- D 2018: View Card
- > 2017: View Card
- D 2016: View Card
- D 2015: View Card
- 2014: View Card
- D 2013: View Card
- D 2012: View Card
- D 2011: View Card
- D 2010: View Card

Print Map

Print Report





Agrow One Central - Soil Test Maps

**Matt Walther** 

**Westcott Farm** 

Westcott

Area: 133.26 ac



Grower: Matt Walther Farm: Westcott Farm Field: Westcott Area: 133.26 ac



Westcott (133.26 ac)







Grower: Matt Walther Farm: Westcott Farm Field: Westcott Area: 133.26 ac Event Date(s): 3/31/2014

0 286 571 857 1143 1428

Field Boundary
Soil Test Points

















# SOIL TESTS



SOIL TESTS

|                                                                                           |                 | Salt     | mmho<br>/cm |      |      |      |      |      |      |      |      |      |      |      |      |      |      |      |      |      |      |         |      |      |        |      |
|-------------------------------------------------------------------------------------------|-----------------|----------|-------------|------|------|------|------|------|------|------|------|------|------|------|------|------|------|------|------|------|------|---------|------|------|--------|------|
|                                                                                           |                 | A        | Ib/a        |      |      |