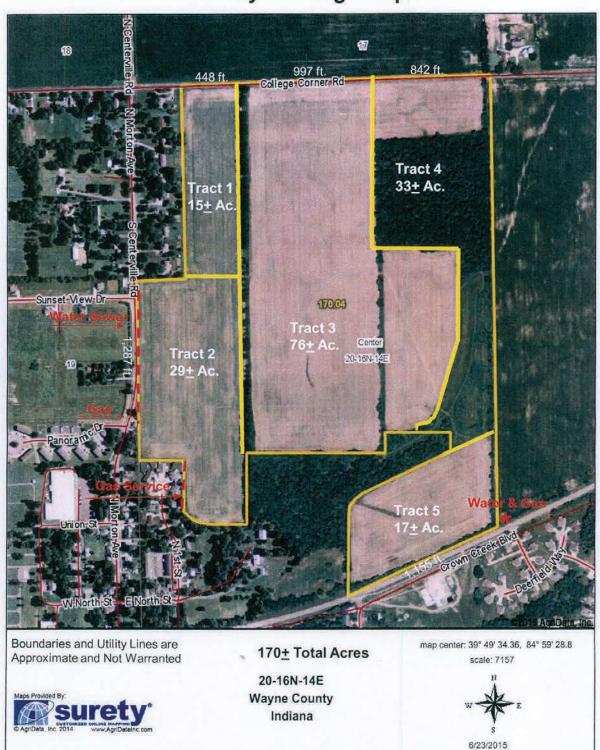

y be changed to R-2 Zoning if requested by the buyer, with possible minimum 12,000 sq. ft. lots on 80 ft. frontage by 100 ft. depth. This would achieve 19 lots. In addition, 1 acre lots with frontage on Centerville Road would be possible to achieve 9 lots. The market for 1 acre lots in this area is believed \$15,000 to \$30,000 currently.

Any Zoning or Utility questions may be directed to Centerville Zoning and Planning, Gene Cates at 765-855-2215.

\*Above information is believed to be accurate, but not warranted by owner of agents.

## UTILITY, FRONTAGES & ZONING INFORMATION



Gas Line Map of Centerville provided by Gene Cates, City Planning and not Warranted.

## UTILITY, FRONTAGES & ZONING INFORMATION

**Currently Zoned AG** 

Rhodes Trust Utility Frontage Map

**Auction 9/13/18** 





### YIELD HISTORY



#### RHODES TRUST

#### YIELD HISTORY

| YEAR         | CROP  | YIELD | ACRES |
|--------------|-------|-------|-------|
| 2012         | Corn  | 105*  | 42*   |
| *Drought Yr. | Beans | 44    | 97    |
| 2013         | Corn  | 183   | 97    |
|              | Beans | 54    | 42    |
| 2014         | Beans | 62.5  | 140   |
| 2015         | Corn  | 175   | 140   |
| 2016         | Beans | 56.2  | 140   |
| 2017         | Corn  | 181   | 140   |
|              |       |       |       |

<sup>\*</sup>Data was supplied by tenant at end of each year and not warranted by owners or agents.



### NEWSRELEASE



**News Release** 

For Immediate Release For additional information Contact Steve Slonaker Schrader Companies 1-877-747-0212

#### Historic 170 Acres Centerville,