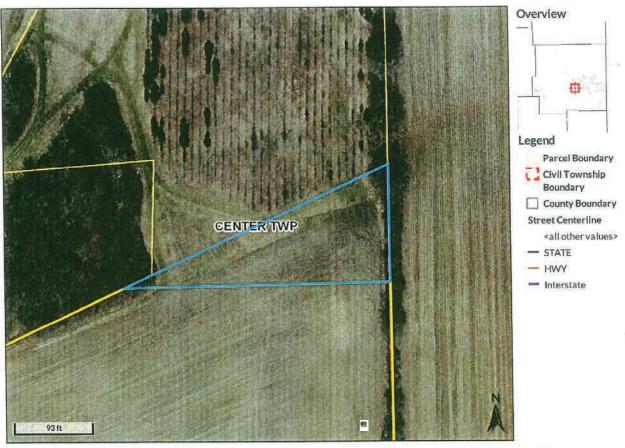

act 4 is estimated @ \$10/acre/yr.

<sup>\*</sup>Information provided by Schrader Real Estate and Auction Co. for auction on 9/13/18 taken from 2018 Wayne County tax records. This information is not warranted.

### Beacon™ Wayne County, IN



Owner

Parcel ID

891020000111000007 Alternate 020-00850-01

Sec/Twp/Rng --Property

WESTCOTTPL CENTERVILLE

Class

ID

100 VACANT AGRICULTURAL-

Acreage n/a

District

Address

CENTERVILLE

Brief Tax Description PT NW 20-16-14 139.571A

(Note: Not to be used on legal documents)

Date created: 7/20/2018

Last Data Uploaded: 7/20/2018 3:40:43 AM

Developed by Schneider

RHODES, CARROL M, TRUSTEE

Address C/O CARROL CODDINGTON

115 27TH ST

RICHMOND, IN 47374

Last 2 Sales

Date Price Reason Qual n/a 0 n/a n/a n/a 0 n/a n/a

## Beacon Wayne County, IN



Parcel ID Property

Sec/Twp/Rng --

891020000111000007 Alternate 020-00850-01

WESTCOTTPL

CENTERVILLE

Class

100 VACANT

AGRICULTURAL-

Acreage n/a

District

Address

CENTERVILLE

Brief Tax Description PT NW 20-16-14 139.571A

(Note: Not to be used on legal documents)

Date created: 7/20/2018

Last Data Uploaded: 7/20/2018 3:40:43 AM

Developed by Schneider

Owner RHODES, CARROL M, TRUSTEE Address C/O CARROL CODDINGTON

11527THST

RICHMOND, IN 47374

Last 2 Sales

Date Price Reason Qual n/a 0 n/a n/a n/a 0 n/a n/a

| 89-10-20-000-111.000-007