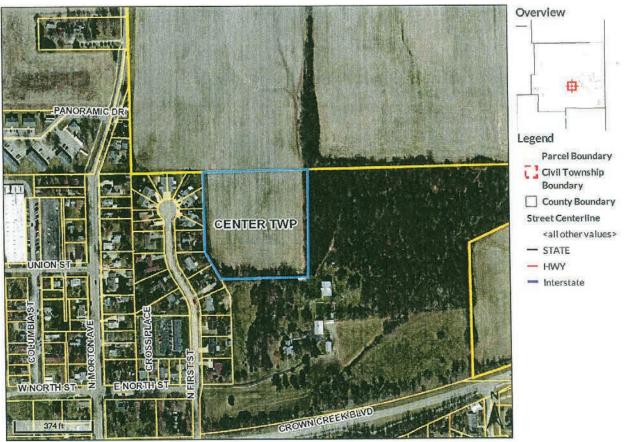

|                                                      |                                        |           |                                                              |                           |             |                                           |                  |               |                                                                    |                                                                                                                                                                                                             |                                                                                                                                        |

Wayne County GIS - Search Form

Page 1 of 1



## Beacon Wayne County, IN



Parcel ID Property 891020310119000007

CENTERVILLE

Alternate 020-00850-05

Sec/Twp/Rng -

WESTCOTTPL

100 VACANT Class AGRICULTURAL-

Acreage n/a

District

Address

CENTERVILLE

Brief Tax Description NDSW SEC 20-16-14 5.219A

(Note: Not to be used on legal documents)

Date created: 7/20/2018

Last Data Uploaded: 7/20/2018 3:40:43 AM

Developed by Schneider

RHODES, CARROL M, TRUSTEE Owner Address C/O CARROL CODDINGTON 11527THST

RICHMOND, IN 47374

Date Price Reason Qual n/a 0 n/a n/a n/a 0 n/a

| CENTER-934008 (020)/9340 1/2  NG163  NG163  ANCES  ANNER PARCEL FROM CENTER TOWNSHIPH TO CENTERVILE 1229-2030 MEN 46.1862.8559  SPLITS LEGALS TO SEPERATE MARS 11-6-37  SPLITS CENTERVILE BY ORDERFATE MARS 11-6-37  SPLITS 6-31.5 SPLIT CANNER SPLITS  GAN 134-14-37 SPLIT LEGALS SPLIT PER AC # 47.