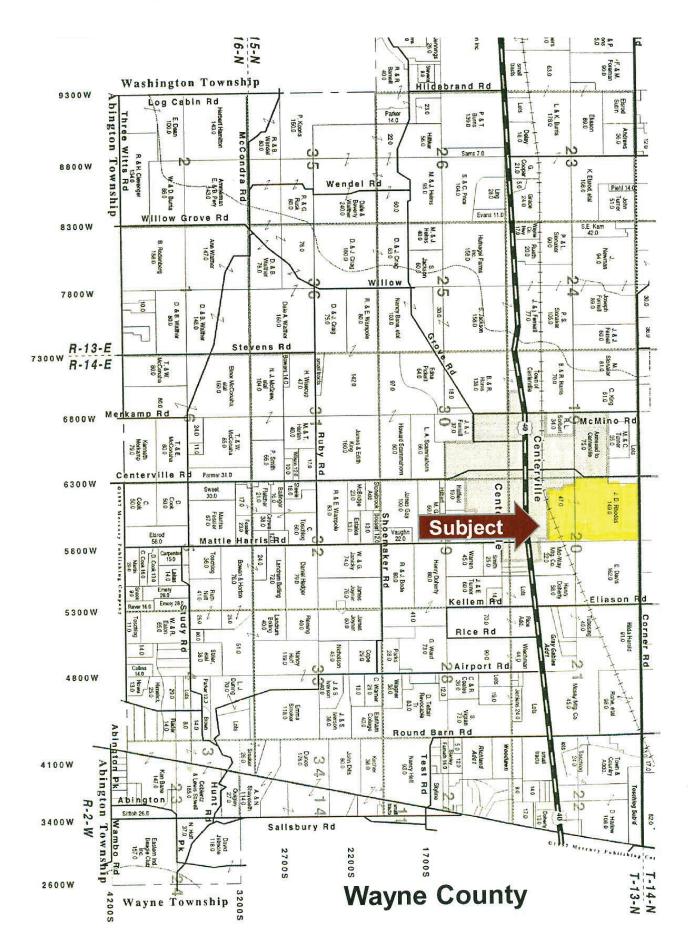

ent Potential

Tract (Sie au 20 s Town opplie Not Rill to E) frontage on College Corner Rd.

**Tract 2: 29+ acres** all cropland with lots of frontage on Centerville Rd. adjoining the town. Great investment tract.

**Tract 3: 76+ acres** all cropland with quality soils and improved tile drainage. Great investment.

**Tract 4: 33+ acres** with 5+ acres cropland, 14+ acres nice woodland and 5+ acres hardwood tree plantation 12 yrs. old. Don't miss this for a lifetime of family recreation. Trails and campsite ready to go. Great frontage and timber investment.

**Tract 5: 17+ acres** all cropland with nice frontage on Crown Creek Blvd. Here is a good long term investment with crop income now and development potential.



# LOCATION/ PLAT/TRACT MAPS



## LOCATION MAP 1



## LOCATION MAP 2





## AERIAL TRACT MAP





## TITLE COMMITMENT & UTILITY EASEMENTS



Commitment for Title Insurance Adopted 08-01-2016

## COMMITMENT FOR TITLE INSURANCE ISSUED BY FIDELITY NATIONAL TITLE INSURANCE COMPANY

#### NOTICE

**IMPORTANT—READ CAREFULLY:** THIS COMMITMENT IS AN OFFER TO ISSUE ONE OR MORE TITLE INSURANCE POLICIES. ALL CLAIMS OR REMEDIES SOUGHT AGAINST THE COMPANY INVOLVING THE CONTENT OF THIS COMMITMENT OR THE POLICY MUST BE BASED SOLELY IN CONTRACT.

THIS COMMITMENT IS NOT AN ABSTRACT OF TITLE, REPORT OF THE CONDITION OF TITLE, LEGAL OPINION, OPINION OF TITLE, OR OTHER REPRESENTATION OF THE STATUS OF TITLE. THE PROCEDURES USED BY THE COMPANY TO DETERMINE INSURABILITY OF THE TITLE, INCLUDING ANY SEARCH AND EXAMINATION, ARE PROPRIETARY TO THE COMPANY, WERE PERFORMED SOLELY FOR THE