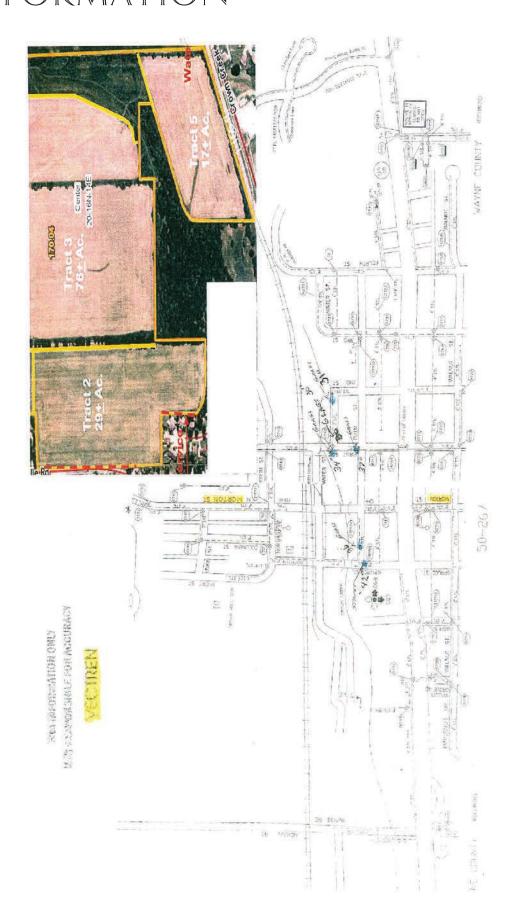

erville that the manager indicated is very likely to be agreed.

#### ZONING INFORMATION

All tracts are currently zoned Agriculture. Tract 2 would likely be the most cost effective to develop now. This would likely be changed to R-2 Zoning if requested by the buyer, with possible minimum 12,000 sq. ft. lots on 80 ft. frontage by 100 ft. depth. This would achieve 19 lots. In addition, 1 acre lots with frontage on Centerville Road would be possible to achieve 9 lots. The market for 1 acre lots in this area is believed \$15,000 to \$30,000 currently.

Any Zoning or Utility questions may be directed to Centerville Zoning and Planning, Gene Cates at 765-855-2215.

\*Above information is believed to be accurate, but not warranted by owner of agents.

## UTILITY, FRONTAGES & ZONING INFORMATION



Gas Line Map of Centerville provided by Gene Cates, City Planning and not Warranted.

## UTILITY, FRONTAGES & ZONING INFORMATION

**Currently Zoned AG** 

Rhodes Trust Utility Frontage Map

**Auction 9/13/18** 





### YIELD HISTORY



#### RHODES TRUST

#### YIELD HISTORY

| YEAR         | CROP  | YIELD | ACRES |
|--------------|-------|-------|-------|
| 2012         | Corn  | 105*  | 42*   |
| *Drought Yr. | Beans | 44    | 97    |
| 2013         | Corn  | 183   | 97    |
|              | Beans | 54    | 42    |
| 2014         | Beans | 62.5  | 140   |
| 2015         | Corn  | 175   | 140   |
| 2016         | Beans | 56.2  | 140   |
| 2017         | Corn  | 181   | 140   |
|              |       |       |       |

<sup>\*</sup>Data was supplied by tenant at end of each year and not w