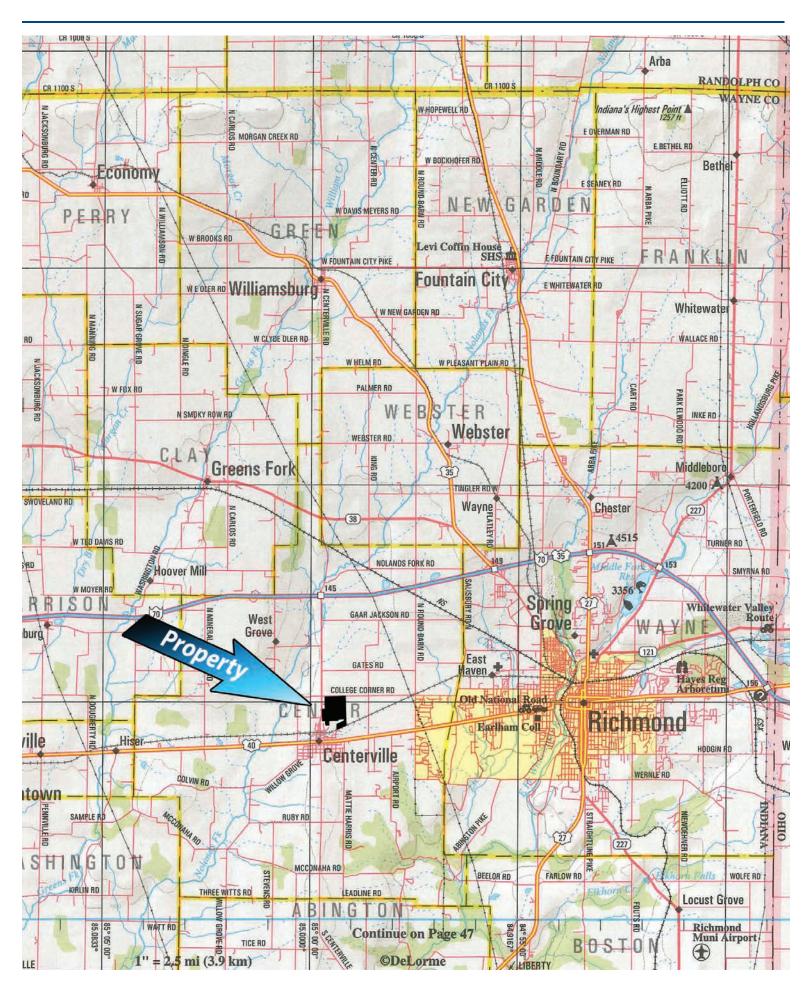

tment Potential

Tract (Sie au 20 s Town opplie Not Rill to E) frontage on College Corner Rd.

**Tract 2: 29+ acres** all cropland with lots of frontage on Centerville Rd. adjoining the town. Great investment tract.

**Tract 3: 76+ acres** all cropland with quality soils and improved tile drainage. Great investment.

**Tract 4: 33+ acres** with 5+ acres cropland, 14+ acres nice woodland and 5+ acres hardwood tree plantation 12 yrs. old. Don't miss this for a lifetime of family recreation. Trails and campsite ready to go. Great frontage and timber investment.

**Tract 5: 17+ acres** all cropland with nice frontage on Crown Creek Blvd. Here is a good long term investment with crop income now and development potential.



# LOCATION/ PLAT/TRACT MAPS



## LOCATION MAP 1



## LOCATION MAP 2





## AERIAL TRACT MAP





## TITLE COMMITMENT & UTILITY EASEMENTS



Commitment for Title Insurance Adopted 08-01-2016

## COMMITMENT FOR TITLE INSURANCE ISSUED BY FIDELITY NATIONAL TITLE INSURANCE COMPANY

#### NOTICE

**IMPORTANT—READ CAREFULLY:** THIS COMMITMENT IS AN OFFER TO ISSUE ONE OR MORE TITLE INSURANCE POLICIES. ALL CLAIMS OR REMEDIES SOUGHT AGAINST THE COMPANY INVOLVING THE CONTENT OF THIS COMMITMENT OR THE POLICY MUST BE BASED SOLELY IN CONTRACT.

THIS COMMITMENT IS NOT AN ABSTRACT OF TITLE, REPORT OF THE CONDITION OF TITLE, LEGAL OPINION, OPINION OF TITLE, OR OTHER REPRESENTATION OF THE STATUS OF TITLE. THE PROCEDURES USED BY THE COMPANY TO DETERMINE INSURABILITY OF THE TITLE, INCLUDING ANY SEARCH AND EXAMINATION, ARE PROPRIETARY TO THE COMPANY, WERE PERFORMED SOLELY FOR T