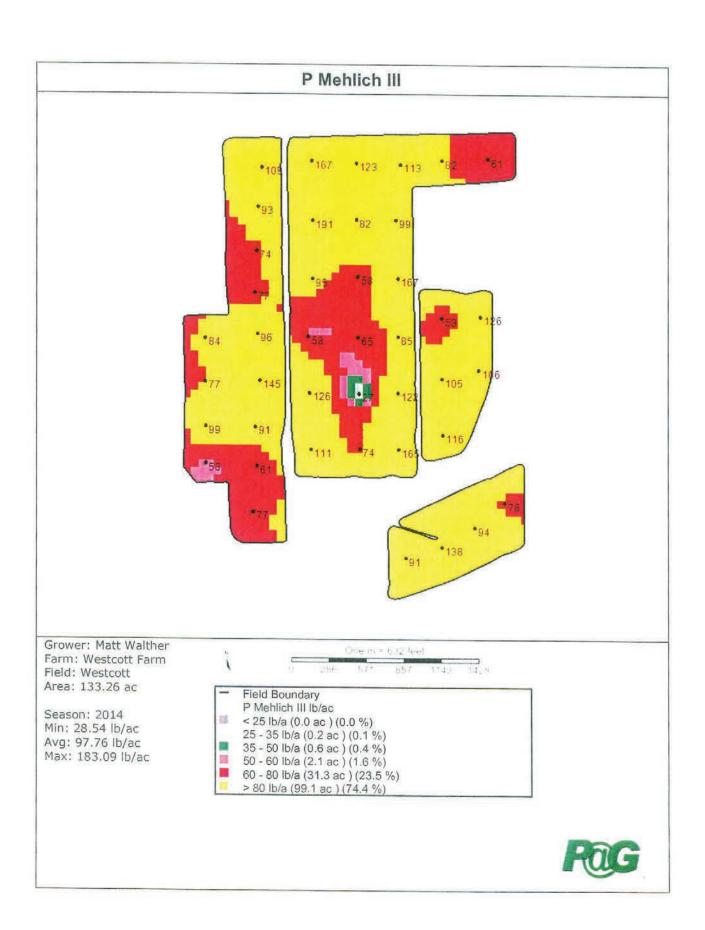

rd: DR: 215-197 \* DR: 215-204 \* DR: 229-201 \* R/W: 473-473 \* AFF: 5-30-97 AUD1997012 \* QCD: 6-16-00 2000006649
- Year Built: 0
- D Plat Map: View Plat
- Permit Document: Search Laserfiche

#### ▼ Property Report Card

- D 2018: View Card
- > 2017: View Card
- D 2016: View Card
- D 2015: View Card
- 2014: View Card
- D 2013: View Card
- D 2012: View Card
- D 2011: View Card
- D 2010: View Card

Print Map

Print Report





Agrow One Central - Soil Test Maps

**Matt Walther** 

**Westcott Farm** 

Westcott

Area: 133.26 ac



Grower: Matt Walther Farm: Westcott Farm Field: Westcott Area: 133.26 ac



Westcott (133.26 ac)







Grower: Matt Walther Farm: Westcott Farm Field: Westcott Area: 133.26 ac Event Date(s): 3/31/2014

0 286 571 857 1143 1428

Field Boundary
Soil Test Points

















# SOIL TESTS



SOIL TESTS

|                                                                                           |                 | Salt     | mmho<br>/cm |      |      |      |      |      |      |      |      |      |      |      |      |      |      |      |      |      |      |         |      |      |        |      |
|-------------------------------------------------------------------------------------------|-----------------|----------|-------------|------|------|------|------|------|------|------|------|------|------|------|------|------|------|------|------|------|------|---------|------|------|--------|------|
|                                                                                           |                 | A        | Ib/a        |      |      |