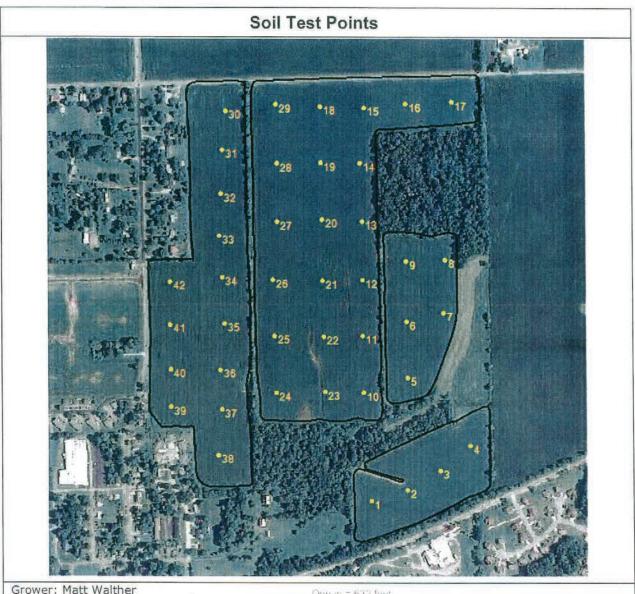

085004
  - Semi-Annual Tax: 328.99

\$ 657.98/41.

Deduction:

#### **▼** Parcel Information

- ▶ House #: 0
- Street: N 4TH ST
- Tax Unit: CENTERVILLE
- Deed Record: DR: 215-197 \* DR: 215-204 \* DR: 229-201 \* R/W: 473-473 \* AFF: 5-30-97 AUD1997012 \* QCD: 6-16-00 2000006649
- Year Built: 0
- D Plat Map: View Plat
- Permit Document: Search Laserfiche

#### ▼ Property Report Card

- D 2018: View Card
- > 2017: View Card
- D 2016: View Card
- D 2015: View Card
- 2014: View Card
- D 2013: View Card
- D 2012: View Card
- D 2011: View Card
- D 2010: View Card

Print Map

Print Report





Agrow One Central - Soil Test Maps

**Matt Walther** 

**Westcott Farm** 

Westcott

Area: 133.26 ac



Grower: Matt Walther Farm: Westcott Farm Field: Westcott Area: 133.26 ac



Westcott (133.26 ac)







Grower: Matt Walther Farm: Westcott Farm Field: Westcott Area: 133.26 ac Event Date(s): 3/31/2014

0 286 571 857 1143 1428

Field Boundary
Soil Test Points

















# SOIL TESTS



SOIL TESTS

|                                                                                           |                 | Salt     | mmho<br>/cm |      |      |      |      |      |      |      |      |      |      |      |      |      |      |      |      |      |      |         |      |      |        |      |
|-------------------------------------------------------------------------------------------|-----------------|----------|-------------|------|------|------|------|------|------|------|------|------|------|------|------|------|------|------|------|------|------|---------|------|------|--------