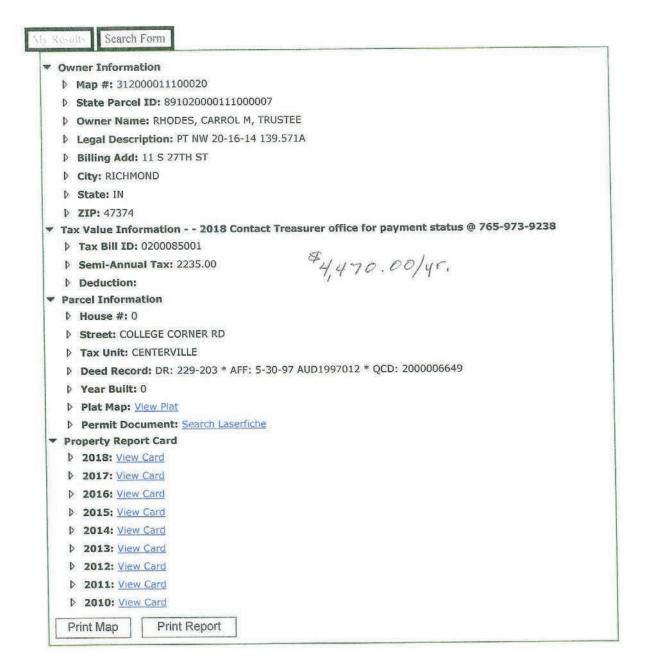

|                                                      |                                        |           |                                                              |                           |             |                                           |                  |               |                                                                    |                                                                                                                                                                                                             |                                                                                                                                        |

Wayne County GIS - Search Form

Page 1 of 1



## Beacon Wayne County, IN



Parcel ID Property 891020310119000007

CENTERVILLE

Alternate 020-00850-05

Sec/Twp/Rng -

WESTCOTTPL

100 VACANT Class AGRICULTURAL-

Acreage n/a

District

Address

CENTERVILLE

Brief Tax Description NDSW SEC 20-16-14 5.219A

(Note: Not to be used on legal documents)

Date created: 7/20/2018

Last Data Uploaded: 7/20/2018 3:40:43 AM

Developed by Schneider

RHODES, CARROL M, TRUSTEE Owner Address C/O CARROL CODDINGTON 11527THST

RICHMOND, IN 47374

Date Price Reason Qual n/a 0 n/a n/a n/a 0 n/a

| CENTER-934008 (020)/9340 1/2  NG163  NG163  ANCES  ANNER PARCEL FROM CENTER TOWNSHIPH TO CENTERVILE 1229-2030 MEN 46.1862.8559  SPLITS LEGALS TO SEPERATE MARS 11-6-37  SPLITS CENTERVILE BY ORDERFATE MARS 11-6-37  SPLITS 6-31.5 SPLIT CANNER SPLITS  GAN 134-14-37 S