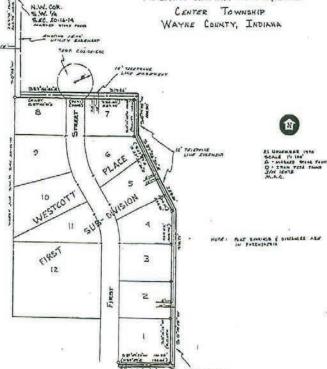

t line of Lot 4 and the east lines of Lots 3, 2 and 1, in said Subdivision, 410.71 feet to a point; thence south 89 degrees, 49 minutes and 20 seconds west, along said centerline, and parallel to the south line of Lot 1 in said Subdivision, 145.22 feet to a point on the east line of First Street and the end of this easement description.

SUBJECT TO: Any easement of record.

This is to certify that the above description and attached plat were prepared this 21st day of November from a recent survey and are true and correct to the best of my knowledge and belief

No. 7955 STATE OF MO. ANDIANT

BEALS SURVEYING CORPORATION By: John E. Beals Reg. Surveyor No. 7955 State of Indiana W/O 15073 BOOK 473 PAGE 475

# PLAT OF SURVEY

TELEPHONE LINE EASEMENTS

Pr. S.W. V4 Sec. 20, Twe. 16 N., R. 14 E.



PREPARED & CERTIFIED BY

JOHN E. BLAND

JOHN E. BLAND

THE ALTER OF ZAMAN

HE ALD SHEWATTRE CORP.

JET SOMIN AND STREET



RECORDED AUG 1 6 1991 DEBORAH S. SMITH R.W.L 10:27 AM

Renter & Centervello

6-9-97

1997006087

### WARRANTY DEED

THIS INDENTURE WITNESSETH, That

CARROL M. RHODES, a/k/a CARROL MCCONAHA RHODES

of Wayne County, in the State of Indiana Conveys and Warrants to

ROBERT K. CODDINGTON and CARROL R. CODDINGTON, husband and wife

of Hennepin County, in the State of Minnesota, for and in consideration of the sum of One Dollar (\$1.00) and other valuable considerations, the receipt whereof is hereby acknowledged, the following described Real Estate in Wayne County in the State of Indiana, to-wit:

Being a part of Lots Numbered One, Two and Three and part of North Street, S