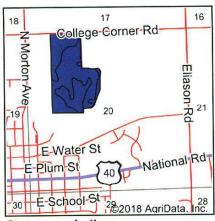

| lls                 |      | 66              |                | 45       |                             | 5                      | 131   | 9       |
| MrB2 | Miami silt loam, gravelly<br>substratum, 2 to 6 percent<br>slopes, eroded | 7.01  | 24.5%            |                            | lle                 |      | 63              |                | 45       |                             | 4                      | 126   | 9       |
| -    |                                                                           |       |                  | Weighte                    | d Average           | 24.3 | 58.3            | 2.5            | 43.4     | 1.2                         | 4.8                    | 126.5 | 5.7     |

\*c: Using Capabilities Class Dominant Condition Aggregation Method





State: Indiana
County: Wayne
Location: 20-16N-14E
Township: Center
Acres: 75.64

Date: 7/20/2018

Tract 3





|      | Symbol: IN177, Soil Al<br>Soil Description