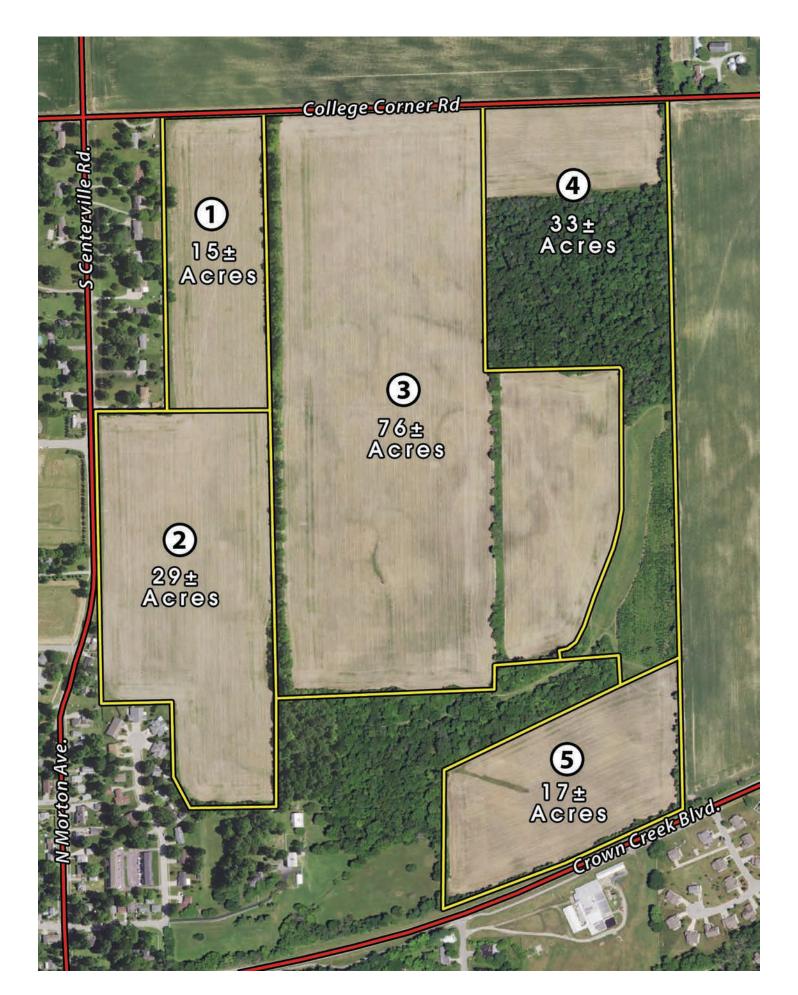

ie au 20 s Town opplie Not Rill to E) frontage on College Corner Rd.

**Tract 2: 29+ acres** all cropland with lots of frontage on Centerville Rd. adjoining the town. Great investment tract.

**Tract 3: 76+ acres** all cropland with quality soils and improved tile drainage. Great investment.

**Tract 4: 33+ acres** with 5+ acres cropland, 14+ acres nice woodland and 5+ acres hardwood tree plantation 12 yrs. old. Don't miss this for a lifetime of family recreation. Trails and campsite ready to go. Great frontage and timber investment.

**Tract 5: 17+ acres** all cropland with nice frontage on Crown Creek Blvd. Here is a good long term investment with crop income now and development potential.



# LOCATION/ PLAT/TRACT MAPS



## LOCATION MAP 1



## LOCATION MAP 2





## AERIAL TRACT MAP





## TITLE COMMITMENT & UTILITY EASEMENTS



Commitment for Title Insurance Adopted 08-01-2016

## COMMITMENT FOR TITLE INSURANCE ISSUED BY FIDELITY NATIONAL TITLE INSURANCE COMPANY

#### NOTICE

**IMPORTANT—READ CAREFULLY:** THIS COMMITMENT IS AN OFFER TO ISSUE ONE OR MORE TITLE INSURANCE POLICIES. ALL CLAIMS OR REMEDIES SOUGHT AGAINST THE COMPANY INVOLVING THE CONTENT OF THIS COMMITMENT OR THE POLICY MUST BE BASED SOLELY IN CONTRACT.

THIS COMMITMENT IS NOT AN ABSTRACT OF TITLE, REPORT OF THE CONDITION OF TITLE, LEGAL OPINION, OPINION OF TITLE, OR OTHER REPRESENTATION OF THE STATUS OF TITLE. THE PROCEDURES USED BY THE COMPANY TO DETERMINE INSURABILITY OF THE TITLE, INCLUDING ANY SEARCH AND EXAMINATION, ARE PROPRIETARY TO THE COMPANY, WERE PERFORMED SOLELY FOR THE BENEFIT OF THE COMPANY