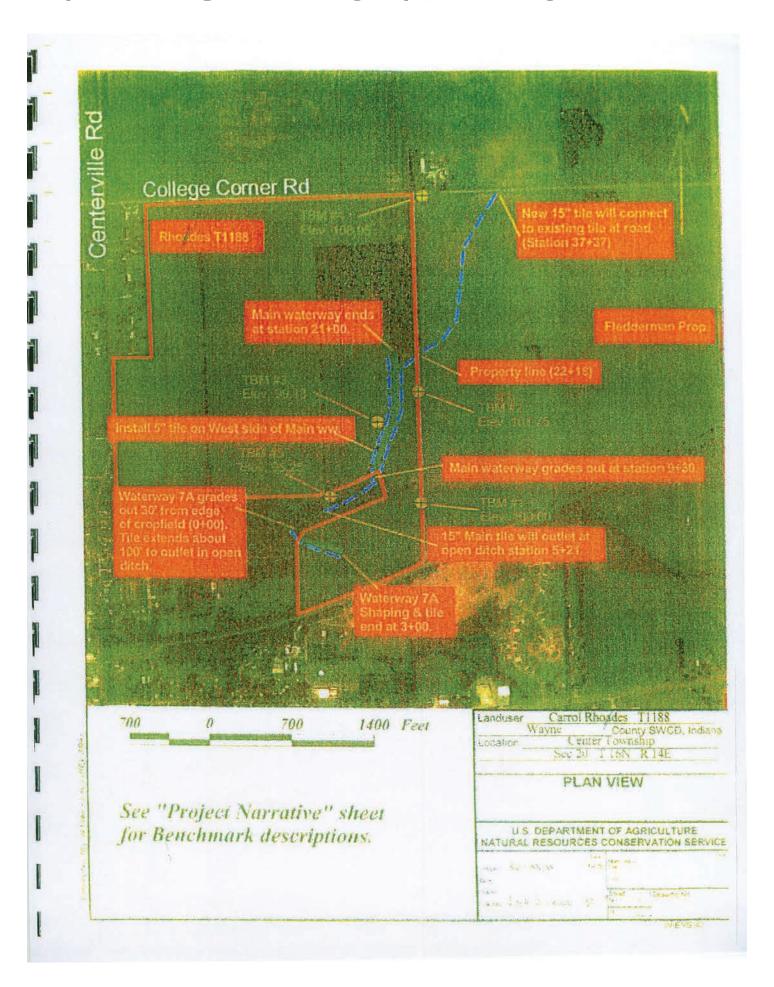

file either an EEO or program complaint, please contact USDA through the Federal Relay Service at (800) 877-8339 or (800) 845-6136 (in Spanish).

If you wish to file a Civil Rights program complaint of discrimination, complete the USDA Program Discrimination Complaint Form, found online at http://www.ascr.usda.gov/complaint\_filing\_cust.html, or at any USDA office, or call (866) 632-9992 to request the form. You may also write a letter containing all of the information requested in the form. Send your completed complaint form or letter by mail to U.S. Department of Agriculture, Director, Office of Adjudication, 1400 Independence Avenue, S.W., Washington, D.C. 20250-9410, by fax (202) 690-7442 or email at program.intake@usda.gov. USDA is an equal opportunity provider and employer.









**Carrol Rhodes Farm** 



>Cost \$6,766.62
>Buell Drainage LLC Contractor

> Surface Area Improved 25 Acres

or \$220/acre

>All Plastic Tile



# Dunbar Tile Reconstruction 2005



P. Steven Slonaker Farm Manager

SLONAKER FARM MANAGEMENT 300 North Morton, PO Box 202 Centerville, IN 47330 Office 765-855-2045 Home: 765-855-2418

# **Dunbar Drain Easement**

retained by the board or by the county surveyor in the manner in which similar documents prepared by the county surveyor or the board are retained.

(e) The compensation of a contract deputy shall be assessed against the drainage project for which the deputy was employed, and may be paid from the general drain improvement fund before the order for the construction or reconstruction.

As added by Acts 1981, P.L.309, SEC.101. Amended b