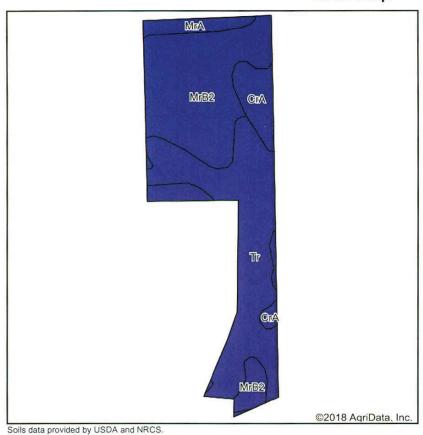

| 3.23  | 4.3%             |                            | llw                 |      | 69              |                | 51       |                             | 6                      | 173   | 12      |
|      | A STATE OF THE STA |       |                  | Weighte                    | d Average           | 11.2 | 61.3            | 1.1            | 44.5     | 0.6                         | 4.5                    | 128.5 | 7.6     |

\*c: Using Capabilities Class Dominant Condition Aggregation Method



State: Indiana
County: Wayne
Location: 20-16N-14E
Township: Center

Acres: 33.03 Date: 7/27/2018

Tract 4



0.3

5 145.4



9.5

| Area | Symbol: IN177, Soil Ai                                                    | rea Ve | rsion: 19        |                            |                     |    |                 |                |          |                             |                        |      |         |
|------|---------------------------------------------------------------------------|--------|------------------|----------------------------|---------------------|----|-----------------|----------------|----------|-----------------------------|------------------------|------|---------|
| Code | Soil Description                                                          | Acres  |