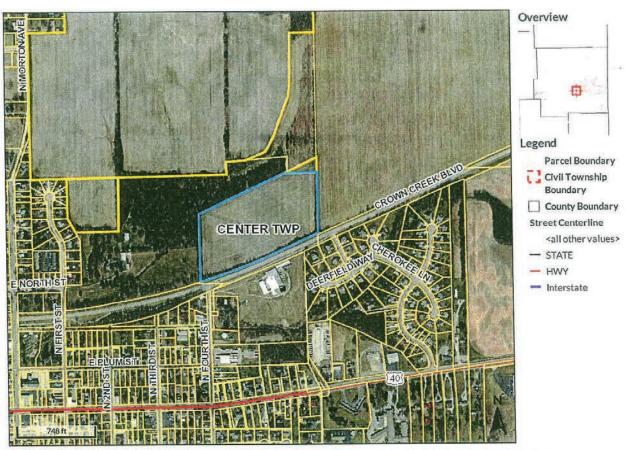

|
|      | 583    | 2014:                                                                                   |
|      |        | 2013:                                                                                   |
|      | D      | 2012:                                                                                   |
|      | Þ      |                                                                                         |
|      | D      | 2010:                                                                                   |
|      | Dei    | nt Map Print Report                                                                     |
|      | FI     | THICKOPOLE                                                                              |

## Beacon<sup>™</sup> Wayne County, IN



Parcel ID

891020320101000007 Alternate 020-00850-04

Sec/Twp/Rng Property

WESTCOTTPL CENTERVILLE

ID Class

100 VACANT AGRICULTURAL-

Acreage n/a

District

Address

CENTERVILLE

Brief Tax Description ND SW SEC 20-16-14 16.944A

(Note: Not to be used on legal documents)

Date created: 7/20/2018

Last Data Uploaded: 7/20/2018 3:40:43 AM

Developed by Schneider

Owner RHODES, CARROL M, TRUSTEE Address C/O CARROL CODDINGTON 11 S 27TH ST

RICHMOND, IN 47374

Last 2 Sales

Date Price Reason Qual n/a 0 n/a n/a n/a 0 n/a

| CENTER-934008 (020)/9340 1/2  Notes  Notes  Notes  Notes  ANNEX PARCEL FROM CENTER TOWNSHIPH TO  COUNTRY CONTROL. ET-22-2020 SOR MEMON FORM IT  COUNTRY CONTROL. CHECK, 1/28/05 MEM : AC  116-87 FROM CE-16: AT 3-473 DR. 229-201, 205.  215-197, 204 TB 47,344