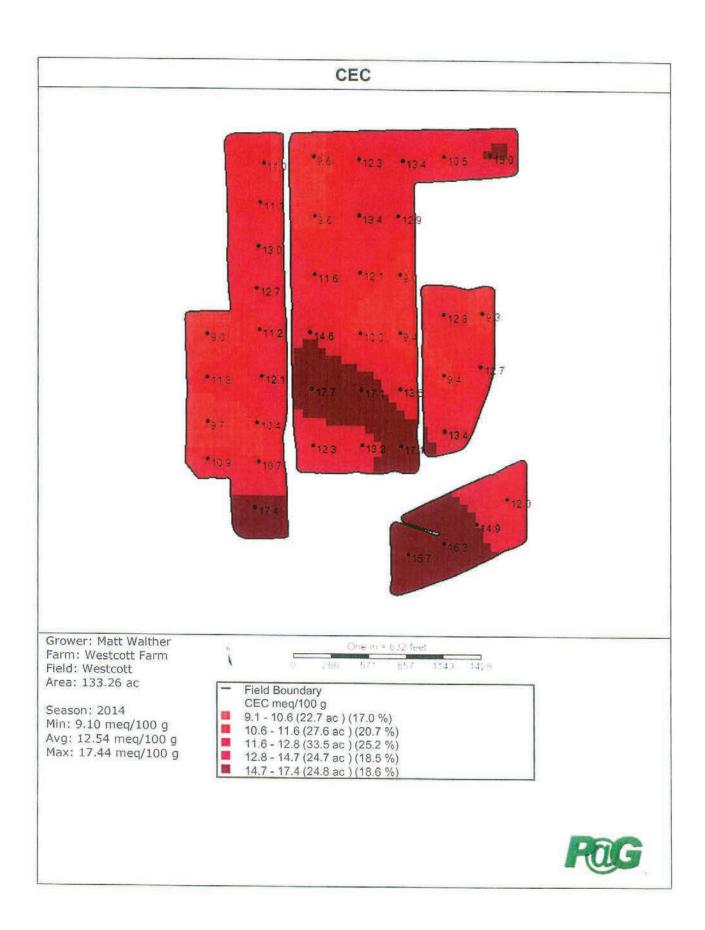

: 215-197 \* DR: 215-204 \* DR: 229-201 \* R/W: 473-473 \* AFF: 5-30-97 AUD1997012 \* QCD: 6-16-00 2000006649
- Year Built: 0
- D Plat Map: View Plat
- Permit Document: Search Laserfiche

#### ▼ Property Report Card

- D 2018: View Card
- > 2017: View Card
- D 2016: View Card
- D 2015: View Card
- 2014: View Card
- D 2013: View Card
- D 2012: View Card
- D 2011: View Card
- D 2010: View Card

Print Map

Print Report





Agrow One Central - Soil Test Maps

**Matt Walther** 

**Westcott Farm** 

Westcott

Area: 133.26 ac



Grower: Matt Walther Farm: Westcott Farm Field: Westcott Area: 133.26 ac



Westcott (133.26 ac)







Grower: Matt Walther Farm: Westcott Farm Field: Westcott Area: 133.26 ac Event Date(s): 3/31/2014

0 286 571 857 1143 1428

Field Boundary
Soil Test Points

















# SOIL TESTS



SOIL TESTS

|                                                                                           |                 | Salt     | mmho<br>/cm |      |      |      |      |      |      |      |      |      |      |      |      |      |      |      |      |      |      |         |      |      |        |      |
|-------------------------------------------------------------------------------------------|-----------------|----------|-------------|------|------|------|------|------|------|------|------|------|------|------|------|------|------|------|------|------|------|---------|------|------|--------|------|
|                                                                                           |                 | A        | Ib/a        |      |      |      |