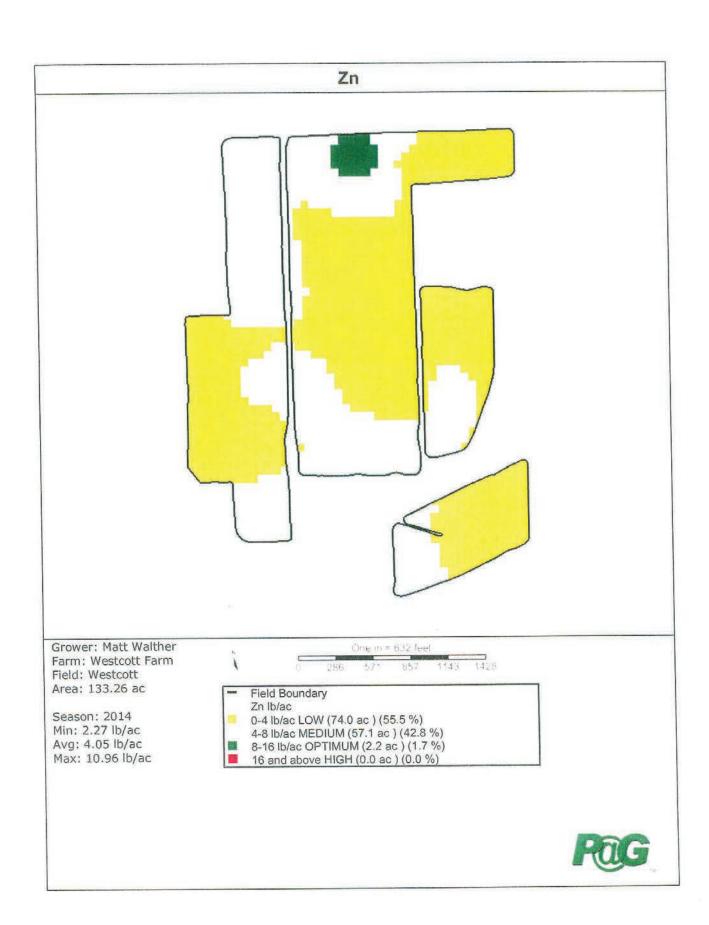

215-197 \* DR: 215-204 \* DR: 229-201 \* R/W: 473-473 \* AFF: 5-30-97 AUD1997012 \* QCD: 6-16-00 2000006649
- Year Built: 0
- D Plat Map: View Plat
- Permit Document: Search Laserfiche

#### ▼ Property Report Card

- D 2018: View Card
- > 2017: View Card
- D 2016: View Card
- D 2015: View Card
- 2014: View Card
- D 2013: View Card
- D 2012: View Card
- D 2011: View Card
- D 2010: View Card

Print Map

Print Report





Agrow One Central - Soil Test Maps

**Matt Walther** 

**Westcott Farm** 

Westcott

Area: 133.26 ac



Grower: Matt Walther Farm: Westcott Farm Field: Westcott Area: 133.26 ac



Westcott (133.26 ac)







Grower: Matt Walther Farm: Westcott Farm Field: Westcott Area: 133.26 ac Event Date(s): 3/31/2014

0 286 571 857 1143 1428

Field Boundary
Soil Test Points

















# SOIL TESTS



SOIL TESTS

|                                                                                           |                 | Salt     | mmho<br>/cm |      |      |      |      |      |      |      |      |      |      |      |      |      |      |      |      |      |      |         |      |      |        |      |
|-------------------------------------------------------------------------------------------|-----------------|----------|-------------|------|------|------|------|------|------|------|------|------|------|------|------|------|------|------|------|------|------|---------|------|------|--------|------|
|                                                                                           |                 | A        | Ib/a        |      |      |      |