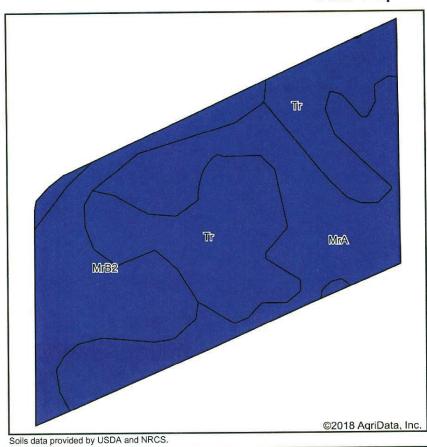

|                             | 6                      | 173  | 12      |
| CrA  | Crosby silt loam, Southern<br>Ohio Till Plain, 0 to 2<br>percent slopes   | 3.00   | 9.1%             |                            | llw                 | 59 | 49              | 6              | 41       | 3                           | 5                      | 123  | 1       |
| MrA  | Miami silt loam, gravelly substratum, 0 to 2 percent                      | 1.50   | 4.5%             |                            | lls                 |    | 66              |                | 45       |                             | 5                      | 131  | 9       |

64.3

0.5

47.1

Weighted Average

\*c: Using Capabilities Class Dominant Condition Aggregation Method

Soils data provided by USDA and NRCS.

slopes



18 17 16

College-Gorner-Rd

Filians

Property of the second of the seco

State: Indiana
County: Wayne
Location: 20-16N-14E

Township: **Center**Acres: **16.75**Date: **7/20/2018** 

Tract 5





|      | Symbol: IN177, Soil Area Version: 19 Soil Description