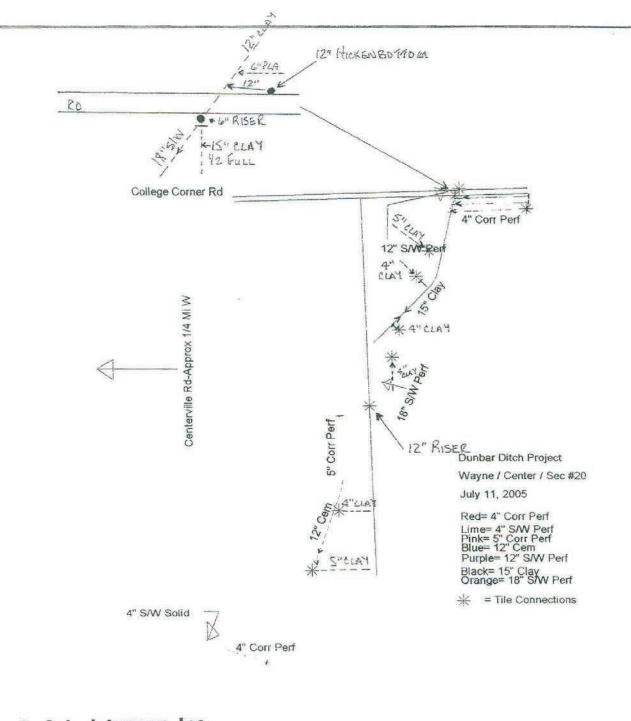

rs are requesting this project to be on the agenda at the next drainage meeting. The proposed work would be fall 2004 to spring 2005. I look forward to hearing from you.





August 3, 2005

Slonaker Farm Management P.O. Box 202 300 N Morton St Centerville, IN 47330 Attn: Mr. Steve Slonaker

Re: Dunbar Ditch Project

Dear Steve:

Enclosed you will find the completed subsurface drain installation report along with 5 original GPS maps of the work performed. One map should go with the report and the other remaining maps are for you, Carrol Rhodes, Wayne County Drainage Board and the Centerville Drainage Board.

Thank you again for the opportunity to have serviced your drainage needs. We hope we can be of service to you again in the future.

Very truly yours,

Mike C. Schwieterman

President



Cy Schwieterman, Inc. 4240 St. Rt. 49 Arcanum, Ohio 45304 (937) 548-3965





IN-ENG-12 (REV. 3-90)

æ

#### UNITED STATES DEPARTMENT OF ASRICULTURE SOIL CONSERVATION SERVICE

#### SUBSURFACE DRAIN INSTALLATION REPORT

| LOCATION NW/4 SECTION DE DOMINANT OR CRITICAL SOILS                                                                                                                                                                                                                                                                                     |                                                                                                  |
|---------------------------------------------------------------------------------------------------------------------------------------------------