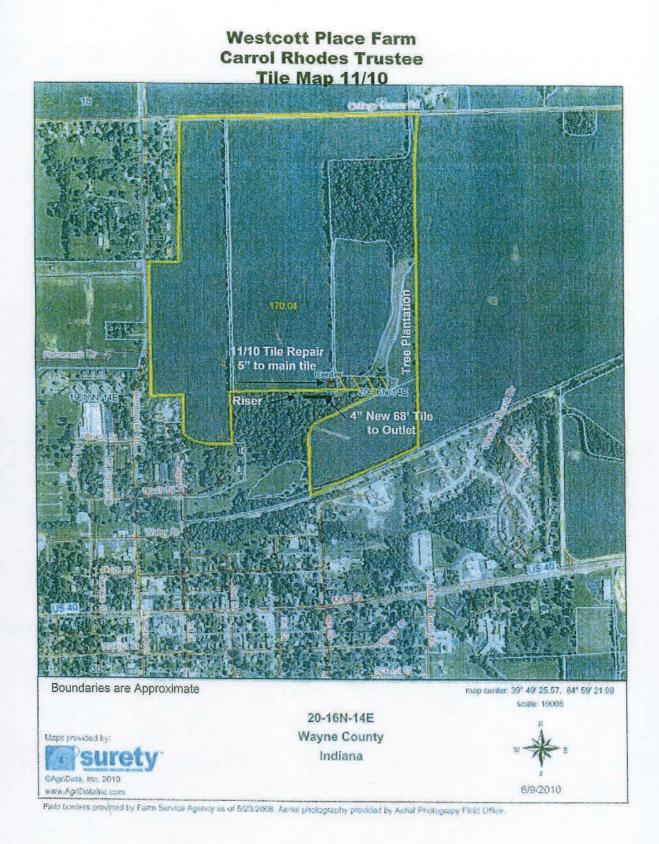

r operation of the drain. Permanent structures may not be placed on any right-of-way without the written consent of the board. Temporary structures may be placed upon or over the right-of-way without the written consent of the board, but shall be removed immediately by the owner when so ordered by the board or by the county surveyor. Crops grown on a right-of-way are at the risk of the owner, and, if necessary in the reconstruction or maintenance of the drain, may be damaged without liability on the part of the surveyor, the board, or their representatives. Trees, shrubs, and woody vegetation may not be planted in the right-of-way without the written consent of the board, and trees and shrubs may be removed by the surveyor if necessary to the proper operation or maintenance of the drain.





# FARM MANAGEMENT

300 N. Morton Street, P.O. Box 202, Centerville, IN 47330 (765) 855-2045 Bus. - (765) 855-2418 Home - (765) 855-3192 Fax

January 16, 2006

Bill Brown, Surveyor Wayne County Drainage Board Wayne County Annex 402 East Main Street Richmond, IN 47374

RE: Dunbar Ditch Reconstruction 2005

### Dear Officials:

Please find attached a check from Carrol Rhodes to Wayne County Treasurer for \$2,266 to be applied to the Dunbar Ditch Account. During the initial proposal for this reconstruction project, Carrol Rhodes agreed to apply for USDA cost using funds for the portion of Dunbar Tile on her farm. This tile was paid for by the County Drainage Board. These funds represent the portion of funds allocated by Wayne County Soil and Water for the tile and recently received by Carr