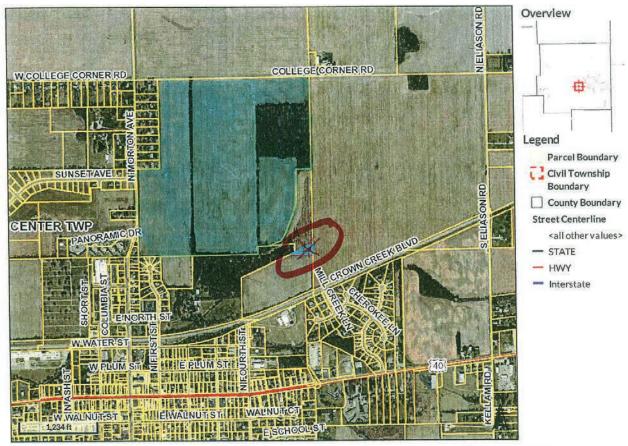

2.03/ac.  |
|---------------|--------------|---------------------|----------------------------|
| Tax Parcel #2 | 16.944 Acres | Tract 5             | \$ 657.98 or \$38.83/ac.   |
| Tax Parcel #3 | 8.297 Acres  | Tract 4 *Est        | . \$ 234.00 or \$28.20/ac. |
| Tax Parcel #4 | 5.219 Acres  | Tract 2             | \$ 180.00 or \$34.49/ac.   |
| Total Acres   | 170.030      |                     | \$5,541.98/yr.             |

Total Estimated Tax \$5,307.98/yr.

\*Parcel #3 approximate estimate per Wayne County Auditor and is part of Tract 4. Total Tract 4 is estimated @ \$10/acre/yr.

<sup>\*</sup>Information provided by Schrader Real Estate and Auction Co. for auction on 9/13/18 taken from 2018 Wayne County tax records. This information is not warranted.

### Beacon™ Wayne County, IN



Owner

Parcel ID

891020000111000007 Alternate 020-00850-01

Sec/Twp/Rng --Property

WESTCOTTPL CENTERVILLE

Class

ID

100 VACANT AGRICULTURAL-

Acreage n/a

District

Address

CENTERVILLE

Brief Tax Description PT NW 20-16-14 139.571A

(Note: Not to be used on legal documents)

Date created: 7/20/2018

Last Data Uploaded: 7/20/2018 3:40:43 AM

Developed by Schneider

RHODES, CARROL M, TRUSTEE

Address C/O CARROL CODDINGTON

115 27TH ST

RICHMOND, IN 47374

Last 2 Sales

Date Price Reason Qual n/a 0 n/a n/a n/a 0 n/a n/a

## Beacon Wayne County, IN



Parcel ID Property

Sec/Twp/Rng --

891020000111000007 Alternate 020-00850-01

WESTCOTTPL

CENTERVILLE

Class

100 VACANT

AGRICULTURAL-

Acreage n/a

District

Address

CENTERVILLE

Brief Tax Description PT NW 20-16-14 139.571A

(Note: No