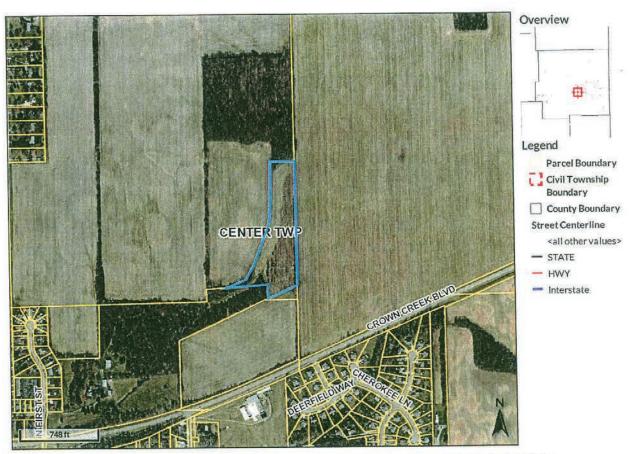

0310119000007 Downer Name: RHODES, CARROL M, TRUSTEE ▶ Legal Description: N D SW SEC 20-16-14 5.219A Billing Add: 11 S 27TH ST City: RICHMOND > State: IN D ZIP: 47374 ▼ Tax Value Information - - 2018 Contact Treasurer office for payment status @ 765-973-9238 ▶ Tax Bill ID: 0200085005 \$180.00/yr. ▶ Semi-Annual Tax: 90.00 Deduction: ▼ Parcel Information ▶ House #: 0 ▶ Street: NORTH ST? D Tax Unit: CENTERVILLE Deed Record: AFF: 5-30-97 FILED \* QCD: 6-16-00 2000006649 Vear Built: 0 Plat Map: View Plat Permit Document: Search Laserfiche **▼** Property Report Card 2018: View Card ▶ 2017: <u>View Card</u> D 2016: View Card 2015: View Card D 2014: View Card D 2013: View Card D 2012: View Card D 2011: View Card D 2010: View Card **Print Map** Print Report

## Beacon<sup>™</sup> Wayne County, IN



Property

891020000111002007 Alternate 020-00850-06

Sec/Twp/Rng --CROWN CREEK

Class

100 VACANT

Address

BLVD

AGRICULTURAL-100

Acreage 8.297

CENTERVILLE

Brief Tax Description PT NW 20-16-14 8.297A

(Note: Not to be used on legal documents)

Date created: 7/20/2018 Last Data Uploaded: 7/20/2018 3:40:43 AM

Developed by Schneider

Owner Address CODDINGTON RHODES Last 2 Sales TRUST

11 S 27TH ST RICHMOND, IN 47374 n/a 0

Date Price Reason Qual n/a 0 n/a n/a



Beacon - Wayne County, IN

Page 1 of 1



#### Summary

Tax ID State Parcel ID Map #

Property Address Sec/Twp/Rng Tax Set Subdivision

Brief Tax Description

Book/Page Acres Class 020-00850-06

CENTERVILLE

89-10-20-000-111.002-007 31-20-000-111.020-20 CROWN CREEK BLVD n/a

n/a PT NW 20-16-14 B.297A

(Note: Not to be used on l