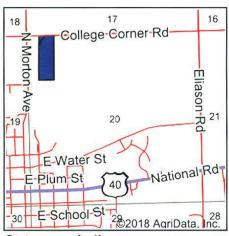

hown on this survey.

All monuments were set in July of 2012 unless noted otherwise on this plat.

CERTIFICATE OF SURVEY

I hereby certify that this survey work performed under my direction and supervision, all information contained within this report is true and correct to the best of my knowledge and belief, and that this report and associated plat meets or exceeds the minimum standards for survey practice in the State of Indiana as set forth in IAC 865.

l affirm, under the penalties for perjury, that I have taken reasonable care to redact each Social Security number in this document, unless required by law, — Gordon E. Moore

ONE MOO AND SURVE

Gordon & Moore BEALS-MOORE & ASSOCIATES, INC.

Gordon E. Moore L.S. 20400025 State of Indiana W/O 2012-110srac

Page 1 of 1



# SOILMAPS







State: Indiana
County: Wayne
Location: 20-16N-14E
Township: Center

Acres: 14.77 Date: 7/20/2018

Tract 1





5 130.8

| Area | Symbol: IN177, Soil A                                                     | rea Ve | rsion: 19        |                            |                     |    |                 |                |          |                             |                        |      |         |
|------|---------------------------------------------------------------------------|--------|------------------|----------------------------|---------------------|----|-----------------|----------------|----------|-----------------------------|------------------------|------|---------|
|      | Soil Description                                                          |        | Percent of