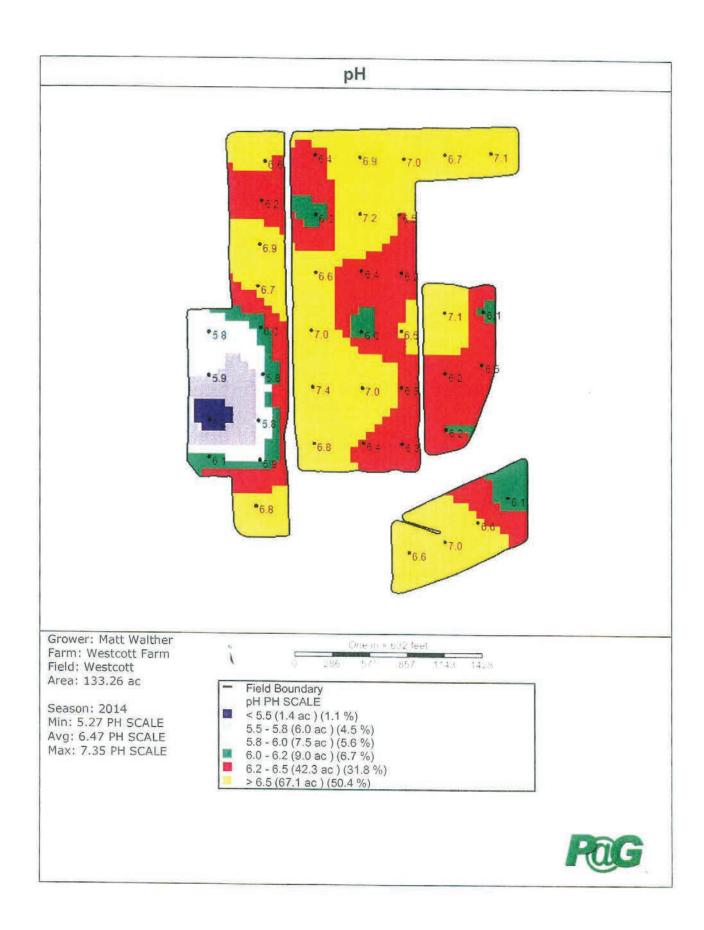

cord: DR: 215-197 \* DR: 215-204 \* DR: 229-201 \* R/W: 473-473 \* AFF: 5-30-97 AUD1997012 \* QCD: 6-16-00 2000006649
- Year Built: 0
- D Plat Map: View Plat
- Permit Document: Search Laserfiche

#### ▼ Property Report Card

- D 2018: View Card
- > 2017: View Card
- D 2016: View Card
- D 2015: View Card
- 2014: View Card
- D 2013: View Card
- D 2012: View Card
- D 2011: View Card
- D 2010: View Card

Print Map

Print Report





Agrow One Central - Soil Test Maps

**Matt Walther** 

**Westcott Farm** 

Westcott

Area: 133.26 ac



Grower: Matt Walther Farm: Westcott Farm Field: Westcott Area: 133.26 ac



Westcott (133.26 ac)







Grower: Matt Walther Farm: Westcott Farm Field: Westcott Area: 133.26 ac Event Date(s): 3/31/2014

0 286 571 857 1143 1428

Field Boundary
Soil Test Points

















# SOIL TESTS



SOIL TESTS

|                                                                                           |                 | Salt     | mmho<br>/cm |      |      |      |      |      |      |      |      |      |      |      |      |      |      |      |      |      |      |         |      |      |        |      |
|-------------------------------------------------------------------------------------------|-----------------|----------|-------------|------|------|------|------|------|------|------|------|------|------|------|------|------|------|------|------|------|------|---------|------|------|--------|------|
|                                                                                           |                 | A        | Ib/a        |      |      |