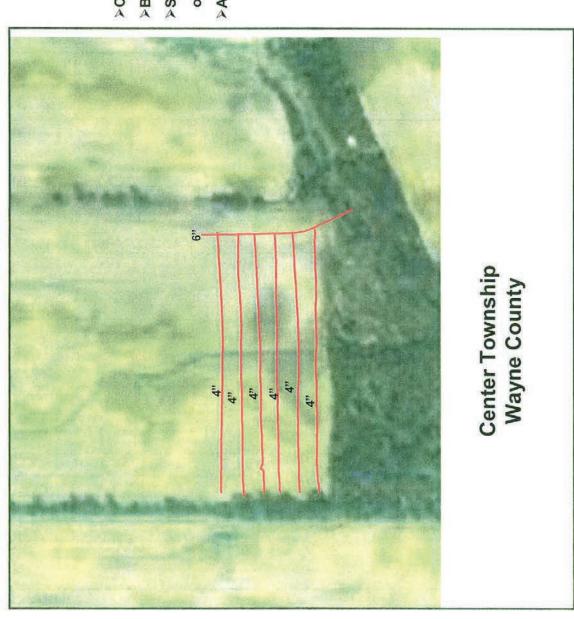

If you wish to file a Civil Rights program complaint of discrimination, complete the USDA Program Discrimination Complaint Form, found online at http://www.ascr.usda.gov/complaint\_filing\_cust.html, or at any USDA office, or call (866) 632-9992 to request the form. You may also write a letter containing all of the information requested in the form. Send your completed complaint form or letter by mail to U.S. Department of Agriculture, Director, Office of Adjudication, 1400 Independence Avenue, S.W., Washington, D.C. 20250-9410, by fax (202) 690-7442 or email at program.intake@usda.gov. USDA is an equal opportunity provider and employer.









**Carrol Rhodes Farm** 



>Cost \$6,766.62
>Buell Drainage LLC Contractor

> Surface Area Improved 25 Acres

or \$220/acre

>All Plastic Tile



# Dunbar Tile Reconstruction 2005



P. Steven Slonaker Farm Manager

SLONAKER FARM MANAGEMENT 300 North Morton, PO Box 202 Centerville, IN 47330 Office 765-855-2045 Home: 765-855-2418

# **Dunbar Drain Easement**

retained by the board or by the county surveyor in the manner in which similar documents prepared by the county surveyor or the board are retained.

(e) The compensation of a contract deputy shall be assessed against the drainage project for which the deputy was employed, and may be paid from the general drain improvement fund before the order for the construction or reconstruction.

As added by Acts 1981, P.L.309, SEC.101. Amended by P.L.206-1984, SEC.2; P.L.57-2013, SEC.102.

### IC 36-9-27-33

# Right of entry over private land; extension of spoil banks beyond right-of-way