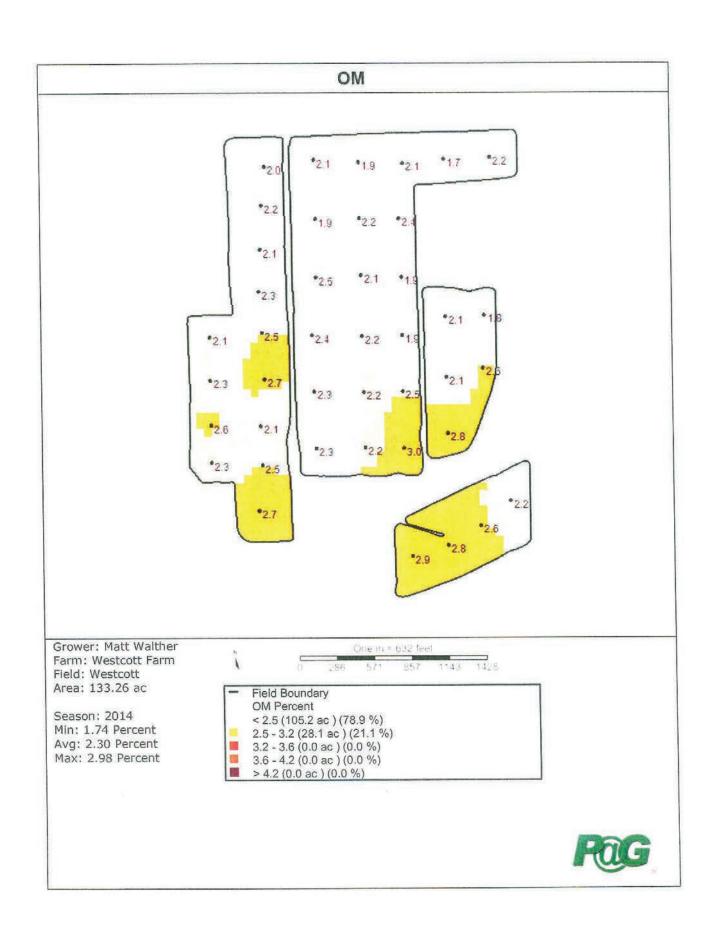

DR: 215-197 \* DR: 215-204 \* DR: 229-201 \* R/W: 473-473 \* AFF: 5-30-97 AUD1997012 \* QCD: 6-16-00 2000006649
- Year Built: 0
- D Plat Map: View Plat
- Permit Document: Search Laserfiche

#### ▼ Property Report Card

- D 2018: View Card
- > 2017: View Card
- D 2016: View Card
- D 2015: View Card
- 2014: View Card
- D 2013: View Card
- D 2012: View Card
- D 2011: View Card
- D 2010: View Card

Print Map

Print Report





Agrow One Central - Soil Test Maps

**Matt Walther** 

**Westcott Farm** 

Westcott

Area: 133.26 ac



Grower: Matt Walther Farm: Westcott Farm Field: Westcott Area: 133.26 ac



Westcott (133.26 ac)







Grower: Matt Walther Farm: Westcott Farm Field: Westcott Area: 133.26 ac Event Date(s): 3/31/2014

0 286 571 857 1143 1428

Field Boundary
Soil Test Points

















# SOIL TESTS



SOIL TESTS

|                                                                                           |                 | Salt     | mmho<br>/cm |      |      |      |      |      |      |      |      |      |      |      |      |      |      |      |      |      |      |         |      |      |        |      |
|-------------------------------------------------------------------------------------------|-----------------|----------|-------------|------|------|------|------|------|------|------|------|------|------|------|------|------|------|------|------|------|------|---------|------|------|--------|------|
|                                                                                           |                 | A        | Ib/a        |      |      |      |