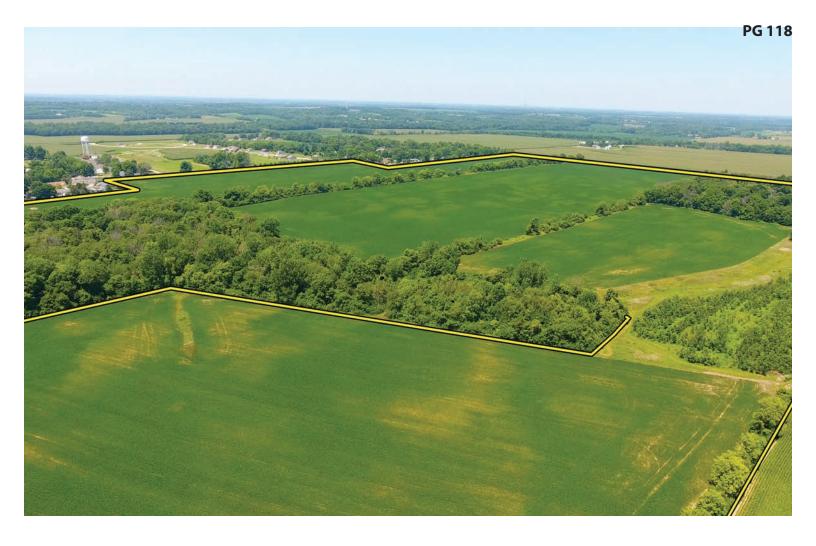

and was known for her passion for land stewardship and conservation. The farm windmill can be seen just east of Centerville Road and is still turning. The farm is all within the city limits of Centerville. The farm has frontage on College Corner Road, Centerville Road and Crown Creek Blvd. The farm will be offered in 5 tracts by national land marketing specialists, Schrader Real Estate and Auction Company, Centerville office. The auction is expected to attract farmers, developers, home site buyers and family recreational enthusiasts. The auction will be held at the Golay Community Center in Cambridge City with the public invited. For additional information and inspection dates contact 1-877-747-0212, Steve Slonaker, Sales Manager or website at schraderauction.com.



# PICTURES























CORPORATE HEADQUARTERS 950 North Liberty Dr. Columbia City, IN 46725

800-451-2709

www.SchraderAuction.com