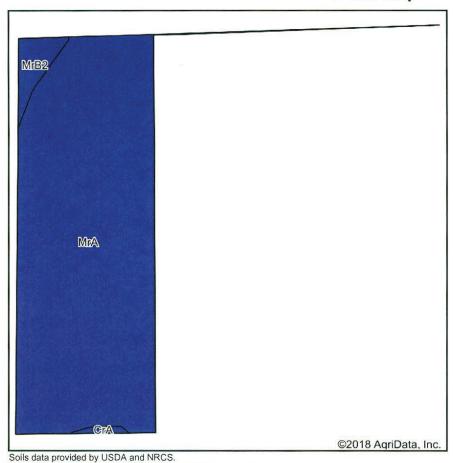

shown on this survey.

All monuments were set in July of 2012 unless noted otherwise on this plat.

CERTIFICATE OF SURVEY

I hereby certify that this survey work performed under my direction and supervision, all information contained within this report is true and correct to the best of my knowledge and belief, and that this report and associated plat meets or exceeds the minimum standards for survey practice in the State of Indiana as set forth in IAC 865.

l affirm, under the penalties for perjury, that I have taken reasonable care to redact each Social Security number in this document, unless required by law, — Gordon E. Moore

ONE MOO AND SURVE

Gordon & Moore BEALS-MOORE & ASSOCIATES, INC.

Gordon E. Moore L.S. 20400025 State of Indiana W/O 2012-110srac

Page 1 of 1



# SOILMAPS







State: Indiana
County: Wayne
Location: 20-16N-14E
Township: Center

Acres: 14.77 Date: 7/20/2018

Tract 1





5 130.8

| Area | Symbol: IN177, Soil A                                                     | rea Ve | rsion: 19        |                            |                     |    |                 |                |          |                             |                        |      |         |
|------|---------------------------------------------------------------------------|--------|------------------|----------------------------|---------------------|----|-----------------|----------------|----------|-----------------------------|------------------------|------|---------|
|      | Soil Description                                                          |        | Percent