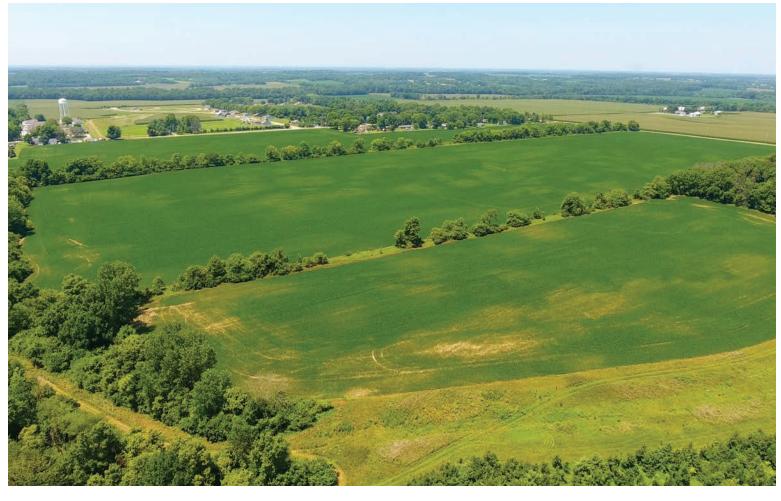

d was known for her passion for land stewardship and conservation. The farm windmill can be seen just east of Centerville Road and is still turning. The farm is all within the city limits of Centerville. The farm has frontage on College Corner Road, Centerville Road and Crown Creek Blvd. The farm will be offered in 5 tracts by national land marketing specialists, Schrader Real Estate and Auction Company, Centerville office. The auction is expected to attract farmers, developers, home site buyers and family recreational enthusiasts. The auction will be held at the Golay Community Center in Cambridge City with the public invited. For additional information and inspection dates contact 1-877-747-0212, Steve Slonaker, Sales Manager or website at schraderauction.com.



# PICTURES























CORPORATE HEADQUARTERS 950 North Liberty Dr. Columbia City, IN 46725

800-451-2709

www.SchraderAuction.com