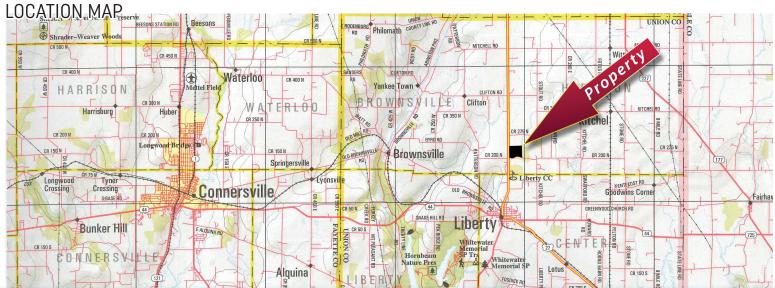

### LOCATION:

2 miles north of Liberty in Union County, Indiana on Hwy. 27. North of Brookville Lake and south of Richmond. Great location. One hour to Cincinnati and 20 minutes to Oxford, Miami University.