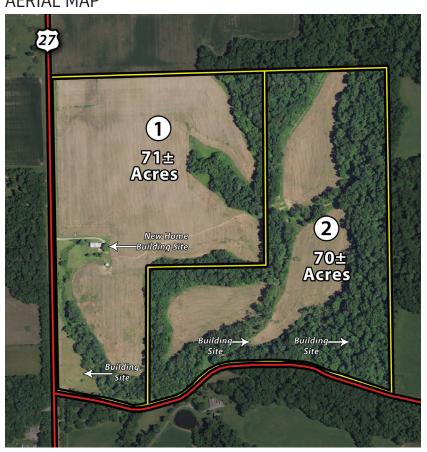

PRICE: TRACT 1 - 71 ACRES (\$7,100 / ACRE)

ES TRACT 2 - 70 ACRES

(\$3,800 / ACRE)

## TRACT 1 DETAILS:

- 51± acres high quality cropland with ½ mi. frontage on Hwy. 27
- 20± acres woodland
- · 3 billboards with annual incomes
- Rental house & good building sites
- Small bin
- 1/2 Mile Frontage on Hwy 27 and about 1/8 mile on Co. Rd. 200N

## TRACT 2 DETAILS:

- 24± acres cropland
- 46± acres pretty woodland and creek
- Last timber sale in 2004 Good long term timber potential
- Over ½ mi. frontage on Co. Rd. 200N
- · Several potential wooded building sites
- Pretty hunting tract with income and wooded building sites.
   Don't miss this one!

Greenmeadow Farms • SS58U

Union County, INNorth of Liberty on Hwy 27

Price:
Tract 1 - 71 Acres

(\$7,100 / ACRE)

Tract 2 - 70 Acres (\$3,800 / Acre)

**AERIAL MAP** 

SOILS MAP

The information on this sheet is subject to verification and no liability for errors or omissions is assumed by the Schrader Agency.