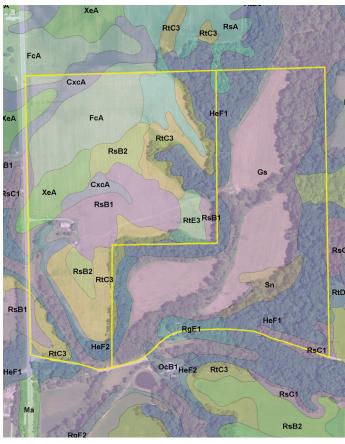

Greenmeadow Farms • SS58U

Union County, INNorth of Liberty on Hwy 27

Price:
Tract 1 - 71 Acres

(\$7,100 / ACRE)

Tract 2 - 70 Acres (\$3,800 / Acre)

**AERIAL MAP** 

SOILS MAP

The information on this sheet is subject to verification and no liability for errors or omissions is assumed by the Schrader Agency.