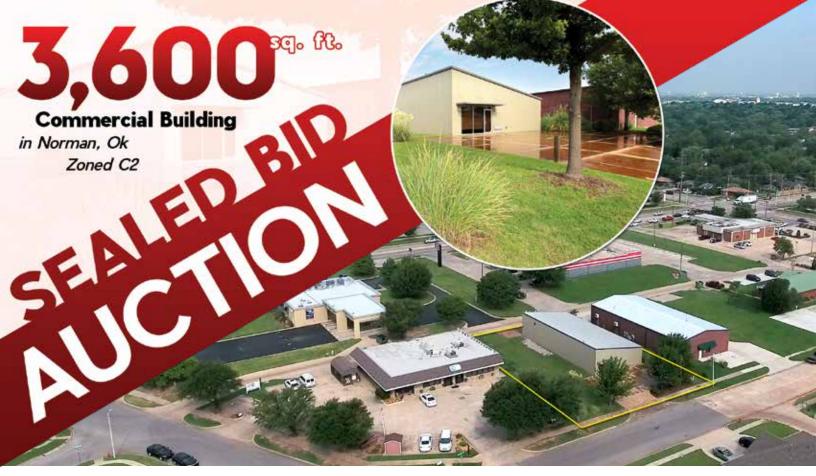

in Norman, Sum Appealing location near the intersection of Lindsey St and 12 Ave SE

University of Oklahoma Campus

Arvest Bank

Millennium Norman Student Apartments

Retail &

Multi-Family

Built in 2006 Built in office with glass storefront Polished concrete flooring throughout Single owned since construction Pre-platted to include additional 3,600 sq. ft. building No exterior stone masonry required for future building

**Property Photos** 

Located in a desirable and growing area of Norman, OK. This 3,600 sq. ft. commercial building located on a 0.41-acre lot is well suited for a variety uses. The building is near the intersection of Lindsey St and 12th Ave SE/Highway 77 and is adjacent to an existing Arvest Bank and AutoZone with multiple large multifamily develops within a 1-mile radius. The property has been pre-platted for an additional 3,600 sq. ft. building, which does not require an exterior stone masonry finish. Built in 2006, this quality constructed building (see Building Detail Sheet for all details) has only had one owner. With a good location, this property has lots of potential.

The building dimensions are 40' x 90' and include a 22' x 16' office area with built in desk, cabinets, adjustable shelving, glass storefront and polished concrete flooring; a second office area is 16' x 20'. The shop area includes an 8' x 8' bathroom, wash sink, 134,000 BTU overhead heater, 12' x 14' overhead door and polished concrete flooring throughout. The property is in outstanding condition and move-in ready for the next owner. See the Bid Packet for full Bidding Instructions.