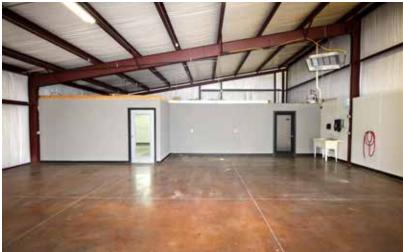

The building dimensions are 40' x 90' and include a 22' x 16' office area with built in desk, cabinets, adjustable shelving, glass storefront and polished concrete flooring; a second office area is 16' x 20'. The shop area includes an 8' x 8' bathroom, wash sink, 134,000 BTU overhead heater, 12' x 14' overhead door and polished concrete flooring throughout. The property is in outstanding condition and move-in ready for the next owner. See the Bid Packet for full Bidding Instructions.

# **PROPERTY DETAIL SHEET**

- Suilt in 2005-2006 under L.E.E.D. Silver Guideline
- Pre-platted to include another 3600 sq. ft. of construction where NO EXTERIOR STONE/MASONRY REQUIRED
- One owner
- No rentals
- Alliance Steel- Saddle Tan, Dessert Sand
- ✤ Insulated 3" PSK
- ↔ Lot Dimensions 100' X 180', 18,000 sq. ft. with 10' Easements on the North and South
- ✤ Building Dimensions 40' X 90', 3600 sq. ft.
- ✤ Office 1 is 22' X 16'
  - o Built in Desk, Cabinets and Adjustable Shelving
  - o 8' X 12' Storefront Glass
  - o Polished Concrete Flooring- Charcoal
  - o Amana PTAC 12,000 BTU Digital Control Heat Pump Air Conditioner
  - o Nest Programmable Thermostat
  - Nest Protect Smoke Detector
  - o 104 Linear Feet of FRP/Interior Panels
  - T-8 Lighting
  - Outside Hose Bibs X3
  - o Inside Hose Bibs X1
  - Floor Drains X2
- Office 2 is 16' X 20'
  - Open Bay (No Columns)
  - o Overhead Door 12'W X 14'H with Garage Door Openers and Remotes
  - o Modine MT132 134,000 BTU Infrared Heater
  - o 2-Tub Deep Sink
  - o 240v Air Compressor Service
  - Hold/Cold Shower Setup
  - o Polished Concrete Flooring- Brown
  - Bathroom is 8' X 8',
    - Polished Concrete- OU Red
    - Custom Concrete Countertop
- Building Alarm
  - Control Panel
  - Motion Detector
  - OHD Door Contact
  - o Glass Breakage Detector
  - o Siren
- Cable/Phone/Internet- Cox Communications, OEC Fibers and AT&T Services Available
- ✤ Lat- 35.2170442, Long-97.443940
- Lot 1, Block 1, East Lindsey Plaza Sec. 3