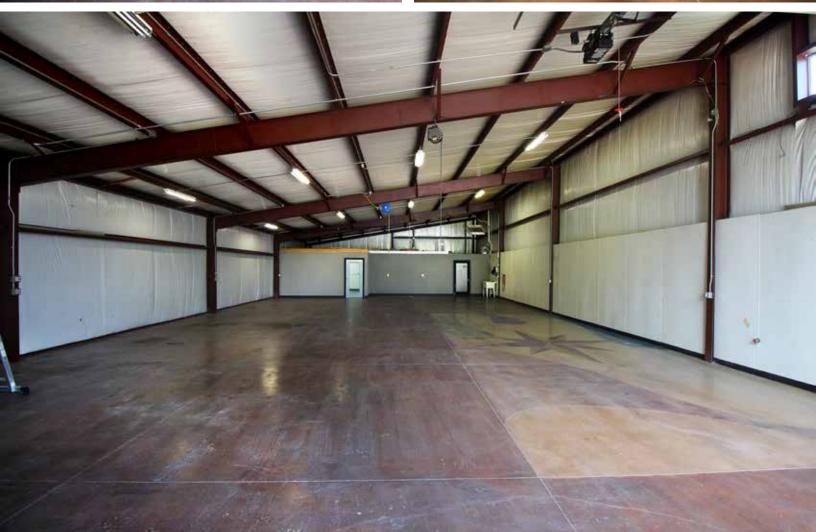

**Property Photos** 

Located in a desirable and growing area of Norman, OK. This 3,600 sq. ft. commercial building located on a 0.41-acre lot is well suited for a variety uses. The building is near the intersection of Lindsey St and 12th Ave SE/Highway 77 and is adjacent to an existing Arvest Bank and AutoZone with multiple large multifamily develops within a 1-mile radius. The property has been pre-platted for an additional 3,600 sq. ft. building, which does not require an exterior stone masonry finish. Built in 2006, this quality constructed building (see Building Detail Sheet for all details) has only had one owner. With a good location, this property has lots of potential.

The building dimensions are 40' x 90' and include a 22' x 16' office area with built in desk, cabinets, adjustable shelving, glass storefront and polished concrete flooring; a second office area is 16' x 20'. The shop area includes an 8' x 8' bathroom, wash sink, 134,000 BTU overhead heater, 12' x 14' overhead door and polished concrete flooring throughout. The property is in outstanding condition and move-in ready for the next owner. See the Bid Packet for full Bidding Instructions.

# **PROPERTY DETAIL SHEET**

- Suilt in 2005-2006 under L.E.E.D. Silver Guideline
- Pre-platted to include another 3600 sq. ft. of construction where NO EXTERIOR STONE/MASONRY REQUIRED
- One owner
- No rentals
- Alliance Steel- Saddle Tan, Dessert Sand
- ✤ Insulated 3" PSK
- ↔ Lot Dimensions 100' X 180', 18,000 sq. ft. with 10' Easements on the North and South
- ✤ Building Dimensions 40' X 90', 3600 sq. ft.
- ✤ Office 1 is 22' X 16'
  - o Built in Desk, Cabinets and Adjustable Shelving
  - o 8' X 12' Storefront Glass
  - o Polished Concrete Flooring- Charcoal
  - o Amana PTAC 12,000 BTU Digital Control Heat Pump Air Conditioner
  - o Nest Programmable Thermostat
  - Nest Protect Smoke Detector
  - o 104 Linear Feet of FRP/Interior Panels
  - T-8 Lighting
  - Outside Hose Bibs X3
  - o Inside Hose Bibs X1
  - Floor Drains X2
- Office 2 is 16' X 20'
  - Open Bay (No Columns)
  - o Overhead Door 12'W X 14'H with Garage Door Openers and Remotes
  - o Modine MT132 134,000 BTU Infrared Heater
  - o 2-Tub Deep Sink
  - o 240v Air Compressor Service
  - Hold/Cold Shower Setup
  - o Polished Concrete Flooring- Brown
  - Bathroom is 8' X 8',
    - Polished Concrete- OU Red
    - Custom Concrete Countertop
- Building Alarm
  - Control Panel
  - Motion Detector
  - OHD Door Contact
  - o Glass Breakage Detector
  - o Siren
- Cable/Phone/Internet- Cox Communications, OEC Fibers and AT&T Services Available
- ✤ Lat- 35.2170442, Long-97.443940
- Lot 1, Block 1, East Lindsey Plaza Sec. 3