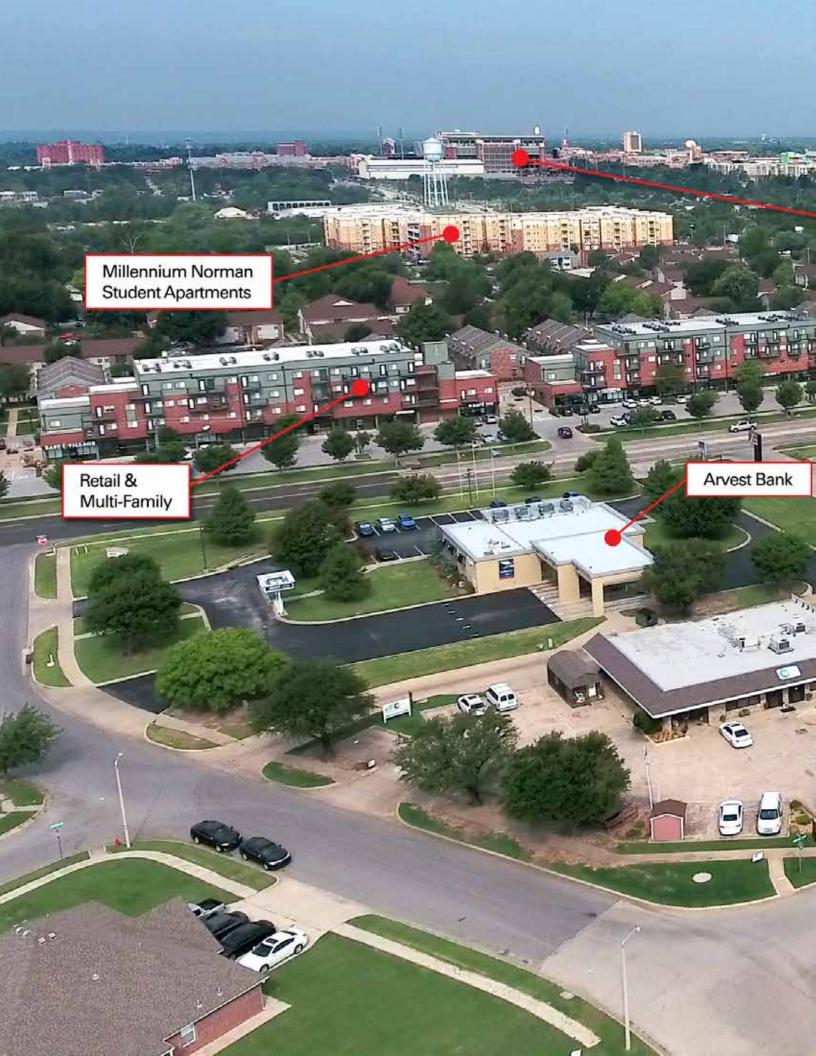

in Norman, Sum Appealing location near the intersection of Lindsey St and 12 Ave SE

University of Oklahoma Campus

Arvest Bank

Millennium Norman Student Apartments

Retail &

Multi-Family

Built in 2006 Built in office with glass storefront Polished concrete flooring throughout Single owned since construction Pre-platted to include additional 3,600 sq. ft. building No exterior stone masonry required for future building

**Property Photos** 

Located in a desirable and growing area of Norman, OK. This 3,600 sq. ft. commercial building located on a 0.41-acre lot is well suited for a variety uses. The building is near the intersection of Lindsey St and 12th Ave SE/Highway 77 and is adjacent to an existing Arvest Bank and AutoZone with multiple large multifamily develops within a 1-mile radius. The property has been pre-platted for an additional 3,600 sq. ft. building, which does not require an exterior stone masonry finish. Built in 2006, this quality constructed building (see Building Detail Sheet for all details) has only had one owner. With a good location, this property has lots of potential.