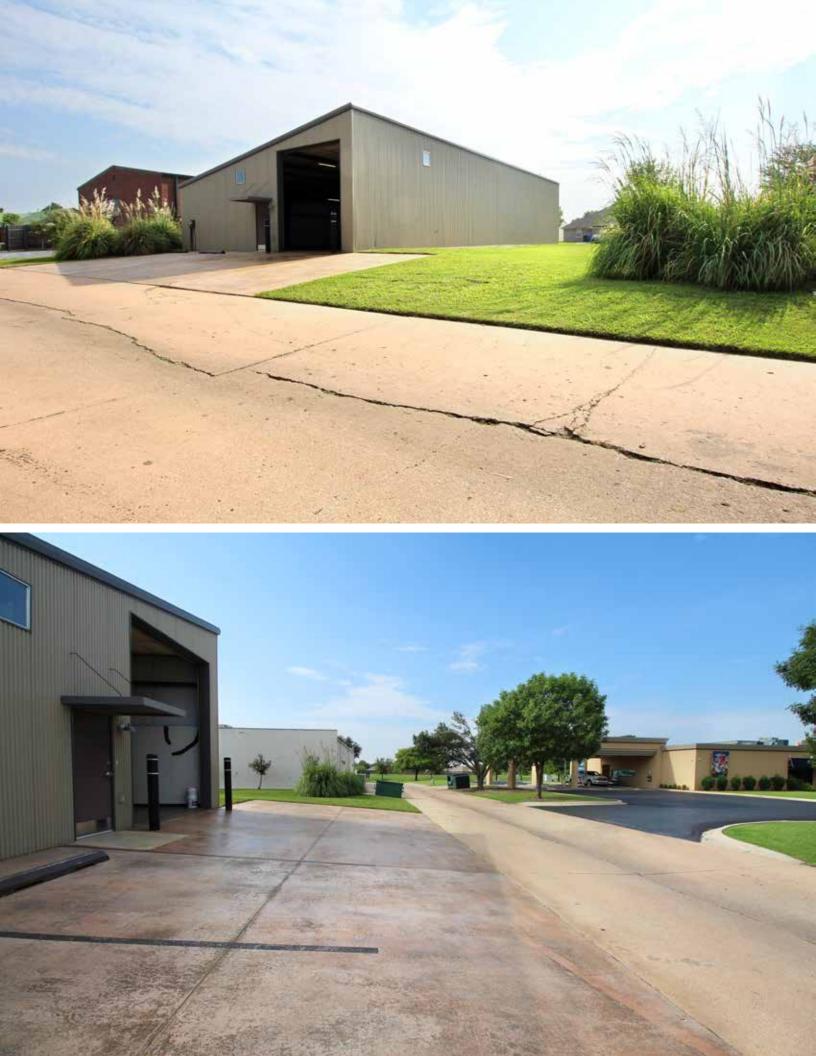

**Property Photos** 

Located in a desirable and growing area of Norman, OK. This 3,600 sq. ft. commercial building located on a 0.41-acre lot is well suited for a variety uses. The building is near the intersection of Lindsey St and 12th Ave SE/Highway 77 and is adjacent to an existing Arvest Bank and AutoZone with multiple large multifamily develops within a 1-mile radius. The property has been pre-platted for an additional 3,600 sq. ft. building, which does not require an exterior stone masonry finish. Built in 2006, this quality constructed building (see Building Detail Sheet for all details) has only had one owner. With a good location, this property has lots of potential.

The building dimensions are 40' x 90' and include a 22' x 16' office area with built in desk, cabinets, adjustable shelving, glass storefront and polished concrete flooring; a second office area is 16' x 20'. The shop area includes an 8' x 8' bathroom, wash sink, 134,000 BTU overhead heater, 12' x 14' overhead door and polished concrete flooring throughout. The property is in outstanding condition and move-in ready for the next owner. See the Bid Packet for full Bidding Instructions.

# **PROPERTY DETAIL SHEET**

- Suilt in 2005-2006 under L.E.E.D. Silver Guideline
- Pre-platted to include another 3600 sq. ft. of construction where NO EXTERIOR STONE/MASONRY REQUIRED
- One owner
- No rentals
- Alliance Steel- Saddle Tan, Dessert Sand
- ✤ Insulated 3" PSK
- ↔ Lot Dimensions 100' X 180', 18,000 sq. ft. with 10' Easements on the North and South
- ✤ Building Dimensions 40' X 90', 3600 sq. ft.
- ✤ Office 1 is 22' X 16'
  - o Built in Desk, Cabinets and Adjustable Shelving
  - o 8' X 12' Storefront Glass
  - o Polished Concrete Flooring- Charcoal
  - o Amana PTAC 12,000 BTU Digital Control Heat Pump Air Conditioner
  - o Nest Programmable Thermostat
  - Nest Protect Smoke Detector
  - o 104 Linear Feet of FRP/Interior Panels
  - T-8 Lighting
  - Outside Hose Bibs X3
  - o Inside Hose Bibs X1
  - Floor Drains X2
- Office 2 is 16' X 20'
  - Open Bay (No Columns)
  - o Overhead Door 12'W X 14'H with Garage Door Openers and Remotes
  - o Modine MT132 134,000 BTU Infrared Heater
  - o 2-Tub Deep Sink
  - o 240v Air Compressor Service
  - Hold/Cold Shower Setup
  - o Polished Concrete Flooring- Brown
  - Bathroom is 8' X 8',
    - Polished Concrete- OU Red
    - Custom Concrete Countertop
- Building Alarm
  - Control Panel
  - Motion Detector
  - OHD Door Contact
  - o Glass Breakage Detector
  - o Siren
- Cable/Phone/Internet- Cox Communications, OEC Fibers and AT&T Services Available
- ✤ Lat- 35.2170442, Long-97.443940
- Lot 1, Block 1, East Lindsey Plaza Sec. 3