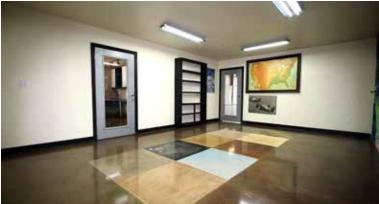

The building dimensions are 40' x 90' and include a 22' x 16' office area with built in desk, cabinets, adjustable shelving, glass storefront and polished concrete flooring; a second office area is 16' x 20'. The shop area includes an 8' x 8' bathroom, wash sink, 134,000 BTU overhead heater, 12' x 14' overhead door and polished concrete flooring throughout. The property is in outstanding condition and move-in ready for the next owner. See the Bid Packet for full Bidding Instructions.

# **PROPERTY DETAIL SHEET**

- Suilt in 2005-2006 under L.E.E.D. Silver Guideline
- Pre-platted to include another 3600 sq. ft. of construction where NO EXTERIOR STONE/MASONRY REQUIRED
- One owner
- No rentals
- Alliance Steel- Saddle Tan, Dessert Sand
- ✤ Insulated 3" PSK
- ↔ Lot Dimensions 100' X 180', 18,000 sq. ft. with 10' Easements on the North and South
- ✤ Building Dimensions 40' X 90', 3600 sq. ft.
- ✤ Office 1 is 22' X 16'
  - o Built in Desk, Cabinets and Adjustable Shelving
  - o 8' X 12' Storefront Glass
  - o Polished Concrete Flooring- Charcoal
  - o Amana PTAC 12,000 BTU Digital Control Heat Pump Air Conditioner
  - o Nest Programmable Thermostat
  - Nest Protect Smoke Detector
  - o 104 Linear Feet of FRP/Interior Panels
  - T-8 Lighting
  - Outside Hose Bibs X3
  - o Inside Hose Bibs X1
  - Floor Drains X2
- Office 2 is 16' X 20'
  - Open Bay (No Columns)
  - o Overhead Door 12'W X 14'H with Garage Door Openers and Remotes
  - o Modine MT132 134,000 BTU Infrared Heater
  - o 2-Tub Deep Sink
  - o 240v Air Compressor Service
  - Hold/Cold Shower Setup
  - o Polished Concrete Flooring- Brown
  - Bathroom is 8' X 8',
    - Polished Concrete- OU Red
    - Custom Concrete Countertop
- Building Alarm
  - Control Panel
  - Motion Detector
  - OHD Door Contact
  - o Glass Breakage Detector
  - o Siren
- Cable/Phone/Internet- Cox Communications, OEC Fibers and AT&T Services Available
- ✤ Lat- 35.2170442, Long-97.443940
- Lot 1, Block 1, East Lindsey Plaza Sec. 3