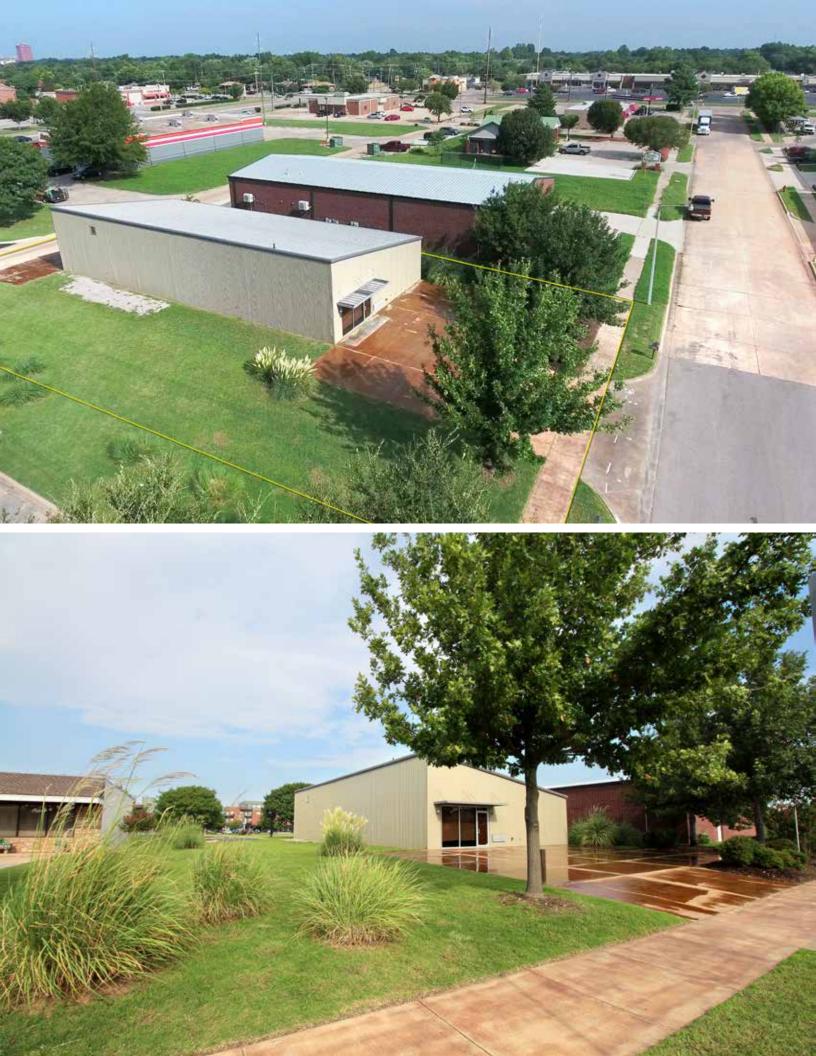

**Property Photos** 

Located in a desirable and growing area of Norman, OK. This 3,600 sq. ft. commercial building located on a 0.41-acre lot is well suited for a variety uses. The building is near the intersection of Lindsey St and 12th Ave SE/Highway 77 and is adjacent to an existing Arvest Bank and AutoZone with multiple large multifamily develops within a 1-mile radius. The property has been pre-platted for an additional 3,600 sq. ft. building, which does not require an exterior stone masonry finish. Built in 2006, this quality constructed building (see Building Detail Sheet for all details) has only had one owner. With a good location, this property has lots of potential.

The building dimensions are 40' x 90' and include a 22' x 16' office area with built in desk, cabinets, adjustable shelving, glass storefront and polished concrete flooring; a second office area is 16' x 20'. The shop area includes an 8' x 8' bathroom, wash sink, 134,000 BTU overhead heater, 12' x 14' overhead door and polished concrete flooring throughout. The property is in outstanding condition and move-in ready for the next owner. See the Bid Packet for full Bidding Instructions.