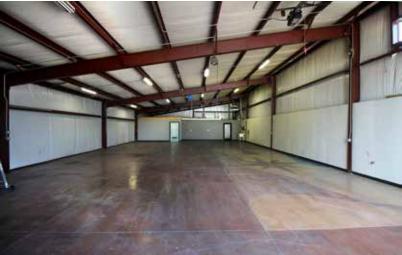

The building dimensions are 40' x 90' and include a 22' x 16' office area with built in desk, cabinets, adjustable shelving, glass storefront and polished concrete flooring; a second office area is 16' x 20'. The shop area includes an 8' x 8' bathroom, wash sink, 134,000 BTU overhead heater, 12' x 14' overhead door and polished concrete flooring throughout. The property is in outstanding condition and move-in ready for the next owner. See the Bid Packet for full Bidding Instructions.

# **PROPERTY DETAIL SHEET**

- Suilt in 2005-2006 under L.E.E.D. Silver Guideline
- Pre-platted to include another 3600 sq. ft. of construction where NO EXTERIOR STONE/MASONRY REQUIRED
- One owner
- No rentals
- Alliance Steel- Saddle Tan, Dessert Sand
- ✤ Insulated 3" PSK
- ↔ Lot Dimensions 100' X 180', 18,000 sq. ft. with 10' Easements on the North and South
- ✤ Building Dimensions 40' X 90', 3600 sq. ft.
- ✤ Office 1 is 22' X 16'
  - o Built in Desk, Cabinets and Adjustable Shelving
  - o 8' X 12' Storefront Glass
  - o Polished Concrete Flooring- Charcoal
  - o Amana PTAC 12,000 BTU Digital Control Heat Pump Air Conditioner
  - o Nest Programmable Thermostat
  - Nest Protect Smoke Detector
  - o 104 Linear Feet of FRP/Interior Panels
  - T-8 Lighting
  - Outside Hose Bibs X3
  - o Inside Hose Bibs X1
  - Floor Drains X2
- Office 2 is 16' X 20'
  - Open Bay (No Columns)
  - o Overhead Door 12'W X 14'H with Garage Door Openers and Remotes
  - o Modine MT132 134,000 BTU Infrared Heater
  - o 2-Tub Deep Sink
  - o 240v Air Compressor Service
  - Hold/Cold Shower Setup
  - o Polished Concrete Flooring- Brown
  - Bathroom is 8' X 8',
    - Polished Concrete- OU Red
    - Custom Concrete Countertop
- Building Alarm
  - Control Panel
  - Motion Detector
  - OHD Door Contact
  - o Glass Breakage Detector
  - o Siren
- Cable/Phone/Internet- Cox Communications, OEC Fibers and AT&T Services Available
- ✤ Lat- 35.2170442, Long-97.443940
- Lot 1, Block 1, East Lindsey Plaza Sec. 3