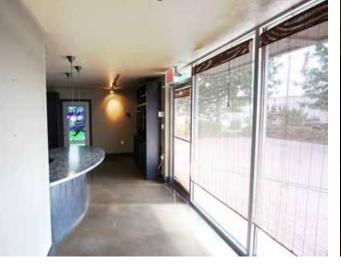

**Property Photos** 

Located in a desirable and growing area of Norman, OK. This 3,600 sq. ft. commercial building located on a 0.41-acre lot is well suited for a variety uses. The building is near the intersection of Lindsey St and 12th Ave SE/Highway 77 and is adjacent to an existing Arvest Bank and AutoZone with multiple large multifamily develops within a 1-mile radius. The property has been pre-platted for an additional 3,600 sq. ft. building, which does not require an exterior stone masonry finish. Built in 2006, this quality constructed building (see Building Detail Sheet for all details) has only had one owner. With a good location, this property has lots of potential.

The building dimensions are 40' x 90' and include a 22' x 16' office area with built in desk, cabinets, adjustable shelving, glass storefront and polished concrete flooring; a second office area is 16' x 20'. The shop area includes an 8' x 8' bathroom, wash sink, 134,000 BTU overhead heater, 12' x 14' overhead door and polished concrete flooring throughout. The property is in outstanding condition and move-in ready for the next owner. See the Bid Packet for full Bidding Instructions.