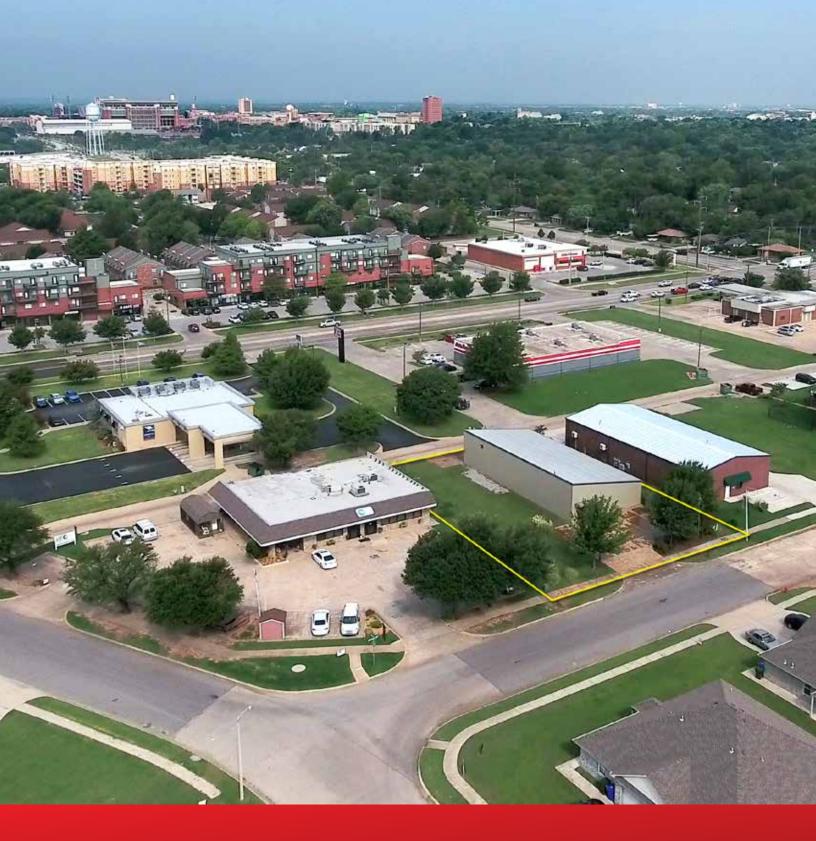

in Norman, Sum Appealing location near the intersection of Lindsey St and 12 Ave SE

University of Oklahoma Campus

Arvest Bank

Millennium Norman Student Apartments

Retail &

Multi-Family

Built in 2006 Built in office with glass storefront Polished concrete flooring throughout Single owned since construction Pre-platted to include additional 3,600 sq. ft. building No exterior stone masonry required for future building

**Property Photos** 

Located in a desirable and growing area of Norman, OK. This 3,600 sq. ft. commercial building located on a 0.41-acre lot is well suited for a variety uses. The building is near the intersection of Lindsey St and 12th Ave SE/Highway 77 and is adjacent to an existing Arvest Bank and AutoZone with multiple large multifamily develops within a 1-mile radius. The property has been pre-platted for an additional 3,600 sq. ft. building, which does not require an exterior stone masonry finish. Built in 2006, this quality constructed building (see Building Detail Sheet for all details) has only had one owner. With a good location, this property has lots of potential.