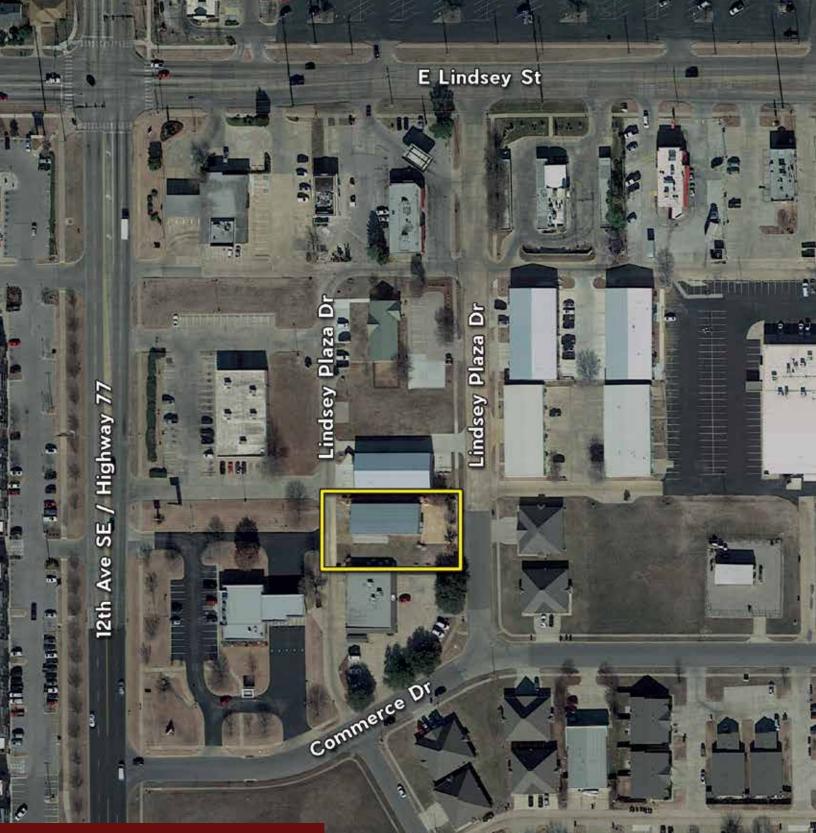

in Norman, Sum Appealing location near the intersection of Lindsey St and 12 Ave SE

University of Oklahoma Campus

Arvest Bank

Millennium Norman Student Apartments

Retail &

Multi-Family

Built in 2006 Built in office with glass storefront Polished concrete flooring throughout Single owned since construction Pre-platted to include additional 3,600 sq. ft. building No exterior stone masonry required for future building

**Property Photos** 

Located in a desirable and growing area of Norman, OK. This 3,600 sq. ft. commercial building located on a 0.41-acre lot is well suited for a variety uses. The building is near the intersection of Lindsey St and 12th Ave SE/Highway 77 and is adjacent to an existing Arvest Bank and AutoZone with multiple large multifamily develops within a 1-mile radius. The property has been pre-platted for an additional 3,600 sq. ft. building, which does not require an exterior stone masonry finish. Built in 2006, this quality constructed building (see Building Detail Sheet for all details) has only had one owner. With a good location, this property has lots of potential.