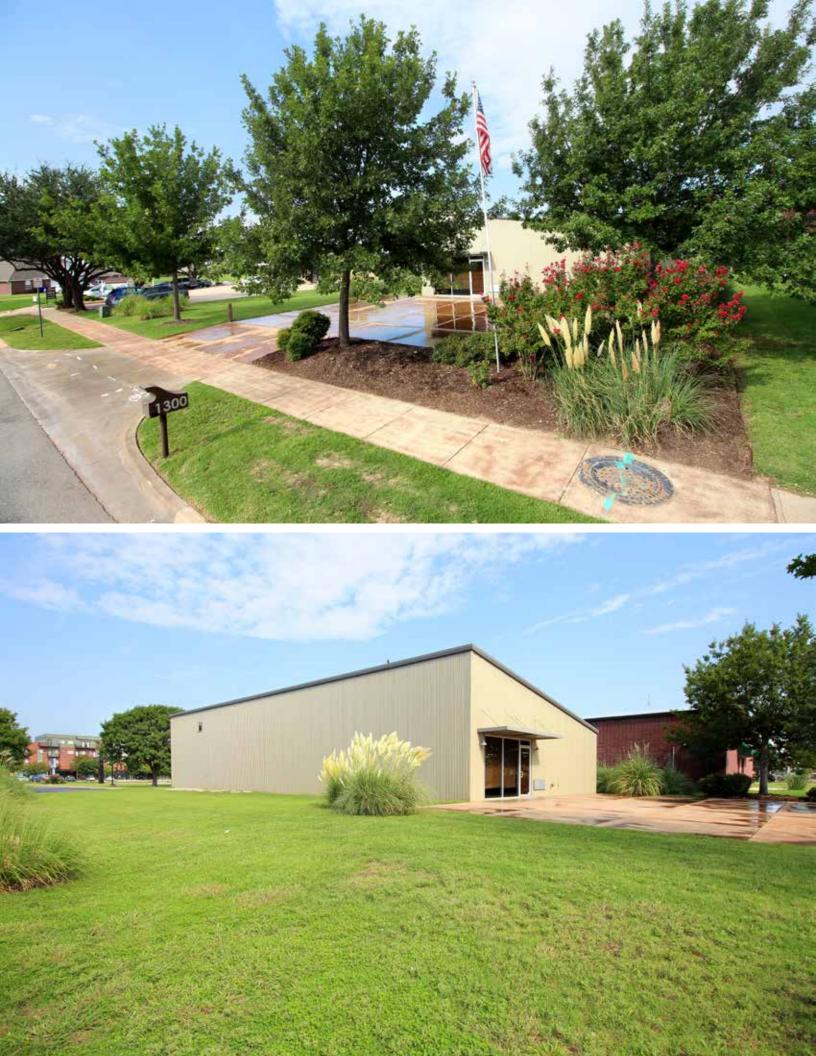

**Property Photos** 

Located in a desirable and growing area of Norman, OK. This 3,600 sq. ft. commercial building located on a 0.41-acre lot is well suited for a variety uses. The building is near the intersection of Lindsey St and 12th Ave SE/Highway 77 and is adjacent to an existing Arvest Bank and AutoZone with multiple large multifamily develops within a 1-mile radius. The property has been pre-platted for an additional 3,600 sq. ft. building, which does not require an exterior stone masonry finish. Built in 2006, this quality constructed building (see Building Detail Sheet for all details) has only had one owner. With a good location, this property has lots of potential.

The building dimensions are 40' x 90' and include a 22' x 16' office area with built in desk, cabinets, adjustable shelving, glass storefront and polished concrete flooring; a second office area is 16' x 20'. The shop area includes an 8' x 8' bathroom, wash sink, 134,000 BTU overhead heater, 12' x 14' overhead door and polished concrete flooring throughout. The property is in outstanding condition and move-in ready for the next owner. See the Bid Packet for full Bidding Instructions.

# **PROPERTY DETAIL SHEET**

- Suilt in 2005-2006 under L.E.E.D. Silver Guideline
- Pre-platted to include another 3600 sq. ft. of construction where NO EXTERIOR STONE/MASONRY REQUIRED
- One owner
- No rentals
- Alliance Steel- Saddle Tan, Dessert Sand
- ✤ Insulated 3" PSK
- ↔ Lot Dimensions 100' X 180', 18,000 sq. ft. with 10' Easements on the North and South
- ✤ Building Dimensions 40' X 90', 3600 sq. ft.
- ✤ Office 1 is 22' X 16'
  - o Built in Desk, Cabinets and Adjustable Shelving
  - o 8' X 12' Storefront Glass
  - o Polished Concrete Flooring- Charcoal
  - o Amana PTAC 12,000 BTU Digital Control Heat Pump Air Conditioner
  - o Nest Programmable Thermostat
  - Nest Protect Smoke Detector
  - o 104 Linear Feet of FRP/Interior Panels
  - T-8 Lighting
  - Outside Hose Bibs X3
  - o Inside Hose Bibs X1
  - Floor Drains X2
- Office 2 is 16' X 20'
  - Open Bay (No Columns)
  - o Overhead Door 12'W X 14'H with Garage Door Openers and Remotes
  - o Modine MT132 134,000 BTU Infrared Heater
  - o 2-Tub Deep Sink
  - o 240v Air Compressor Service
  - Hold/Cold Shower Setup
  - o Polished Concrete Flooring- Brown
  - Bathroom is 8' X 8',
    - Polished Concrete- OU Red
    - Custom Concrete Countertop
- Building Alarm
  - Control Panel
  - Motion Detector
  - OHD Door Contact
  - o Glass Breakage Detector
  - o Siren
- Cable/Phone/Internet- Cox Communications, OEC Fibers and AT&T Services Available
- ✤ Lat- 35.2170442, Long-97.443940
- Lot 1, Block 1, East Lindsey Plaza Sec. 3