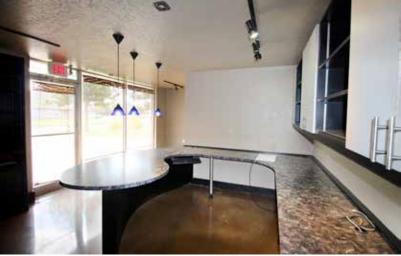

The building dimensions are 40' x 90' and include a 22' x 16' office area with built in desk, cabinets, adjustable shelving, glass storefront and polished concrete flooring; a second office area is 16' x 20'. The shop area includes an 8' x 8' bathroom, wash sink, 134,000 BTU overhead heater, 12' x 14' overhead door and polished concrete flooring throughout. The property is in outstanding condition and move-in ready for the next owner. See the Bid Packet for full Bidding Instructions.

# **PROPERTY DETAIL SHEET**

- Suilt in 2005-2006 under L.E.E.D. Silver Guideline
- Pre-platted to include another 3600 sq. ft. of construction where NO EXTERIOR STONE/MASONRY REQUIRED
- One owner
- No rentals
- Alliance Steel- Saddle Tan, Dessert Sand
- ✤ Insulated 3" PSK
- ↔ Lot Dimensions 100' X 180', 18,000 sq. ft. with 10' Easements on the North and South
- ✤ Building Dimensions 40' X 90', 3600 sq. ft.
- ✤ Office 1 is 22' X 16'
  - o Built in Desk, Cabinets and Adjustable Shelving
  - o 8' X 12' Storefront Glass
  - o Polished Concrete Flooring- Charcoal
  - o Amana PTAC 12,000 BTU Digital Control Heat Pump Air Conditioner
  - o Nest Programmable Thermostat
  - Nest Protect Smoke Detector
  - o 104 Linear Feet of FRP/Interior Panels
  - T-8 Lighting
  - Outside Hose Bibs X3
  - o Inside Hose Bibs X1
  - Floor Drains X2
- Office 2 is 16' X 20'
  - Open Bay (No Columns)
  - o Overhead Door 12'W X 14'H with Garage Door Openers and Remotes
  - o Modine MT132 134,000 BTU Infrared Heater
  - o 2-Tub Deep Sink
  - o 240v Air Compressor Service
  - Hold/Cold Shower Setup
  - o Polished Concrete Flooring- Brown
  - Bathroom is 8' X 8',
    - Polished Concrete- OU Red
    - Custom Concrete Countertop
- Building Alarm
  - Control Panel
  - Motion Detector
  - OHD Door Contact
  - o Glass Breakage Detector
  - o Siren
- Cable/Phone/Internet- Cox Communications, OEC Fibers and AT&T Services Available
- ✤ Lat- 35.2170442, Long-97.443940
- Lot 1, Block 1, East Lindsey Plaza Sec. 3