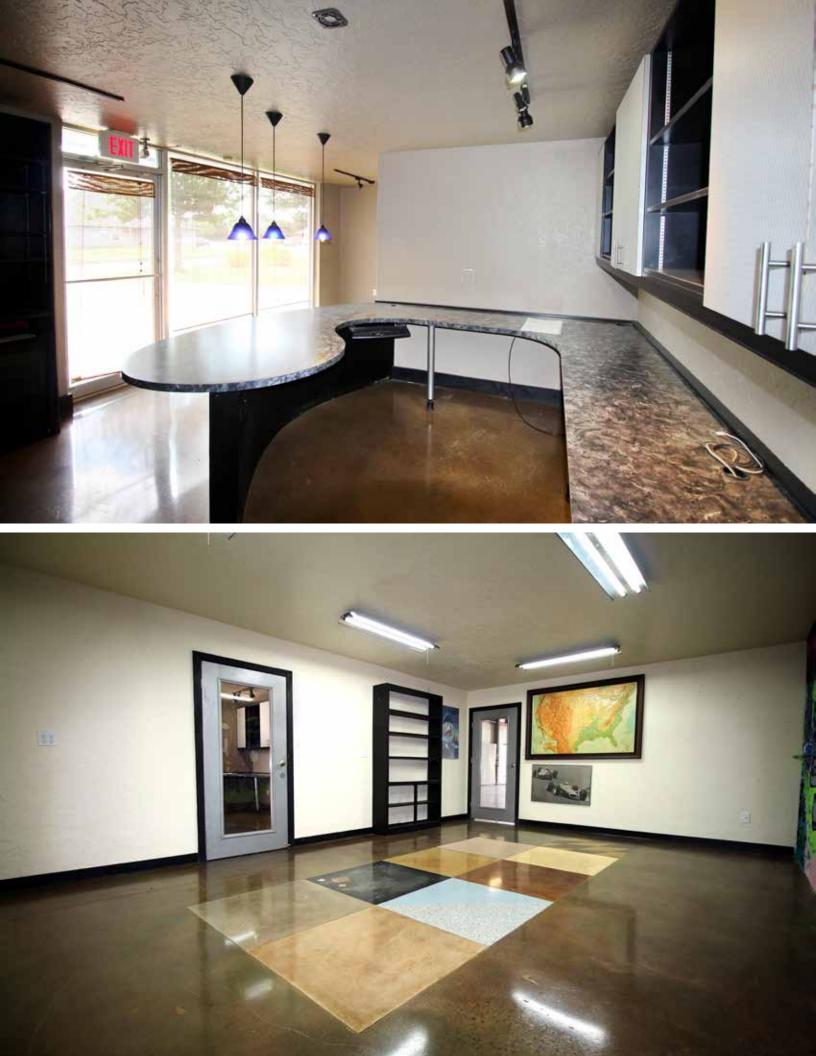

The building dimensions are 40' x 90' and include a 22' x 16' office area with built in desk, cabinets, adjustable shelving, glass storefront and polished concrete flooring; a second office area is 16' x 20'. The shop area includes an 8' x 8' bathroom, wash sink, 134,000 BTU overhead heater, 12' x 14' overhead door and polished concrete flooring throughout. The property is in outstanding condition and move-in ready for the next owner. See the Bid Packet for full Bidding Instructions.

# **PROPERTY DETAIL SHEET**

- Suilt in 2005-2006 under L.E.E.D. Silver Guideline
- Pre-platted to include another 3600 sq. ft. of construction where NO EXTERIOR STONE/MASONRY REQUIRED
- One owner
- No rentals
- Alliance Steel- Saddle Tan, Dessert Sand
- ✤ Insulated 3" PSK
- ↔ Lot Dimensions 100' X 180', 18,000 sq. ft. with 10' Easements on the North and South
- ✤ Building Dimensions 40' X 90', 3600 sq. ft.
- ✤ Office 1 is 22' X 16'
  - o Built in Desk, Cabinets and Adjustable Shelving
  - o 8' X 12' Storefront Glass
  - o Polished Concrete Flooring- Charcoal
  - o Amana PTAC 12,000 BTU Digital Control Heat Pump Air Conditioner
  - o Nest Programmable Thermostat
  - Nest Protect Smoke Detector
  - o 104 Linear Feet of FRP/Interior Panels
  - T-8 Lighting
  - Outside Hose Bibs X3
  - o Inside Hose Bibs X1
  - Floor Drains X2
- Office 2 is 16' X 20'
  - Open Bay (No Columns)
  - o Overhead Door 12'W X 14'H with Garage Door Openers and Remotes
  - o Modine MT132 134,000 BTU Infrared Heater
  - o 2-Tub Deep Sink
  - o 240v Air Compressor Service
  - Hold/Cold Shower Setup
  - o Polished Concrete Flooring- Brown
  - Bathroom is 8' X 8',
    - Polished Concrete- OU Red
    - Custom Concrete Countertop
- Building Alarm
  - Control Panel
  - Motion Detector
  - OHD Door Contact
  - o Glass Breakage Detector
  - o Siren
- Cable/Phone/Internet- Cox Communications, OEC Fibers and AT&T Services Available
- ✤ Lat- 35.2170442, Long-97.443940
- Lot 1, Block 1, East Lindsey Plaza Sec. 3