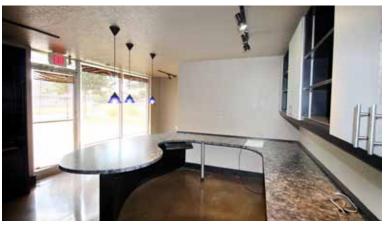

The building dimensions are 40' x 90' and include a 22' x 16' office area with built in desk, cabinets, adjustable shelving, glass storefront and polished concrete flooring; a second office area is 16' x 20'. The shop area includes an 8' x 8' bathroom, wash sink, 134,000 BTU overhead heater, 12' x 14' overhead door and polished concrete flooring throughout. The property is in outstanding condition and move-in ready for the next owner. See the Bid Packet for full Bidding Instructions.

# **PROPERTY DETAIL SHEET**

- Suilt in 2005-2006 under L.E.E.D. Silver Guideline
- Pre-platted to include another 3600 sq. ft. of construction where NO EXTERIOR STONE/MASONRY REQUIRED
- One owner
- No rentals
- Alliance Steel- Saddle Tan, Dessert Sand
- ✤ Insulated 3" PSK
- ↔ Lot Dimensions 100' X 180', 18,000 sq. ft. with 10' Easements on the North and South
- ✤ Building Dimensions 40' X 90', 3600 sq. ft.
- ✤ Office 1 is 22' X 16'
  - o Built in Desk, Cabinets and Adjustable Shelving
  - o 8' X 12' Storefront Glass
  - o Polished Concrete Flooring- Charcoal
  - o Amana PTAC 12,000 BTU Digital Control Heat Pump Air Conditioner
  - o Nest Programmable Thermostat
  - Nest Protect Smoke Detector
  - o 104 Linear Feet of FRP/Interior Panels
  - T-8 Lighting
  - Outside Hose Bibs X3
  - o Inside Hose Bibs X1
  - Floor Drains X2
- Office 2 is 16' X 20'
  - Open Bay (No Columns)
  - o Overhead Door 12'W X 14'H with Garage Door Openers and Remotes
  - o Modine MT132 134,000 BTU Infrared Heater
  - o 2-Tub Deep Sink
  - o 240v Air Compressor Service
  - Hold/Cold Shower Setup
  - o Polished Concrete Flooring- Brown
  - Bathroom is 8' X 8',
    - Polished Concrete- OU Red
    - Custom Concrete Countertop
- Building Alarm
  - Control Panel
  - Motion Detector
  - OHD Door Contact
  - o Glass Breakage Detector
  - o Siren
- Cable/Phone/Internet- Cox Communications, OEC Fibers and AT&T Services Available
- ✤ Lat- 35.2170442, Long-97.443940
- Lot 1, Block 1, East Lindsey Plaza Sec. 3