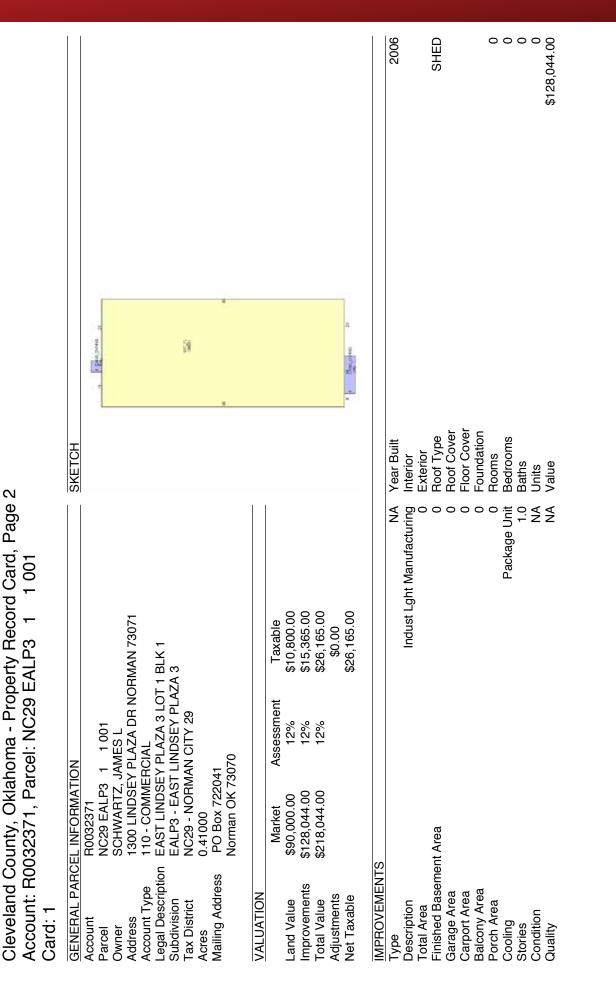

**Property Photos** 

Located in a desirable and growing area of Norman, OK. This 3,600 sq. ft. commercial building located on a 0.41-acre lot is well suited for a variety uses. The building is near the intersection of Lindsey St and 12th Ave SE/Highway 77 and is adjacent to an existing Arvest Bank and AutoZone with multiple large multifamily develops within a 1-mile radius. The property has been pre-platted for an additional 3,600 sq. ft. building, which does not require an exterior stone masonry finish. Built in 2006, this quality constructed building (see Building Detail Sheet for all details) has only had one owner. With a good location, this property has lots of potential.

The building dimensions are 40' x 90' and include a 22' x 16' office area with built in desk, cabinets, adjustable shelving, glass storefront and polished concrete flooring; a second office area is 16' x 20'. The shop area includes an 8' x 8' bathroom, wash sink, 134,000 BTU overhead heater, 12' x 14' overhead door and polished concrete flooring throughout. The property is in outstanding condition and move-in ready for the next owner. See the Bid Packet for full Bidding Instructions.

# **PROPERTY DETAIL SHEET**

- Suilt in 2005-2006 under L.E.E.D. Silver Guideline
- Pre-platted to include another 3600 sq. ft. of construction where NO EXTERIOR STONE/MASONRY REQUIRED
- One owner
- No rentals
- Alliance Steel- Saddle Tan, Dessert Sand
- ✤ Insulated 3" PSK
- ↔ Lot Dimensions 100' X 180', 18,000 sq. ft. with 10' Easements on the North and South
- ✤ Building Dimensions 40' X 90', 3600 sq. ft.
- ✤ Office 1 is 22' X 16'
  - o Built in Desk, Cabinets and Adjustable Shelving
  - o 8' X 12' Storefront Glass
  - o Polished Concrete Flooring- Charcoal
  - o Amana PTAC 12,000 BTU Digital Control Heat Pump Air Conditioner
  - o Nest Programmable Thermostat
  - Nest Protect Smoke Detector
  - o 104 Linear Feet of FRP/Interior Panels
  - T-8 Lighting
  - Outside Hose Bibs X3
  - o Inside Hose Bibs X1
  - Floor Drains X2
- Office 2 is 16' X 20'
  - Open Bay (No Columns)
  - o Overhead Door 12'W X 14'H with Garage Door Openers and Remotes
  - o Modine MT132 134,000 BTU Infrared Heater
  - o 2-Tub Deep Sink
  - o 240v Air Compressor Service
  - Hold/Cold Shower Setup
  - o Polished Concrete Flooring- Brown
  - Bathroom is 8' X 8',
    - Polished Concrete- OU Red
    - Custom Concrete Countertop
- Building Alarm
  - Control Panel
  - Motion Detector
  - OHD Door Contact
  - o Glass Breakage Detector
  - o Siren
- Cable/Phone/Internet- Cox Communications, OEC Fibers and AT&T Services Available
- ✤ Lat- 35.2170442, Long-97.443940
- Lot 1, Block 1, East Lindsey Plaza Sec. 3