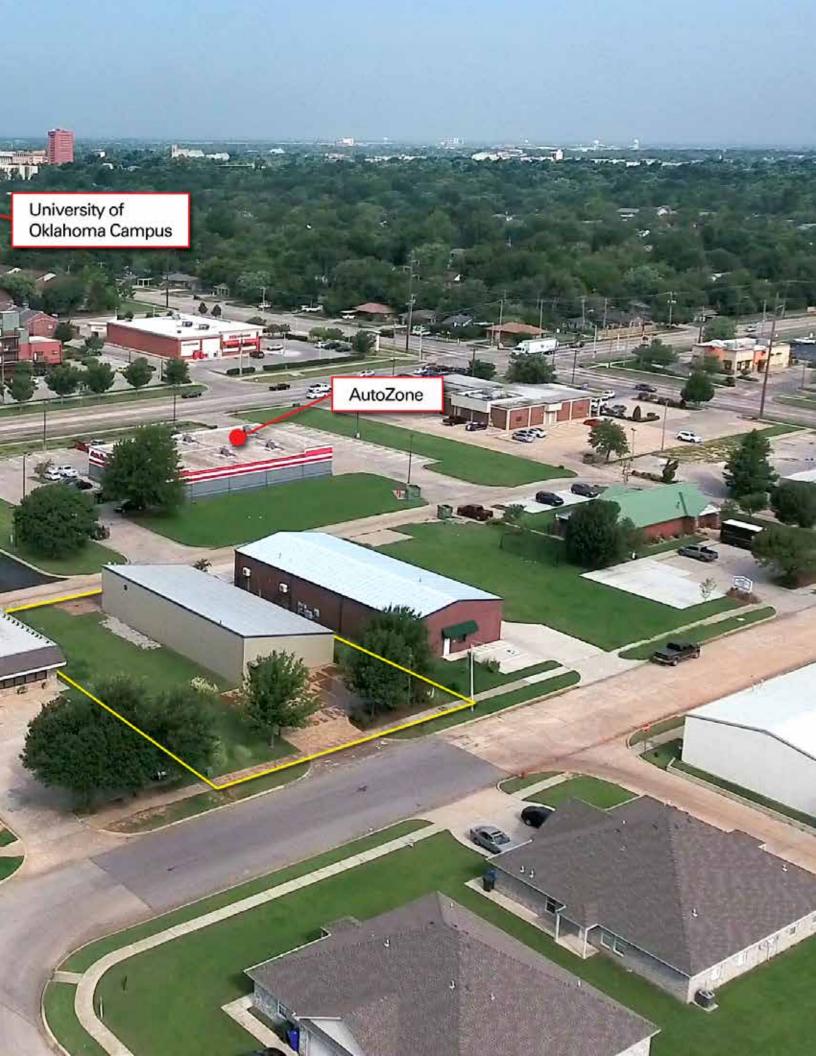

in Norman, Sum Appealing location near the intersection of Lindsey St and 12 Ave SE

University of Oklahoma Campus

Arvest Bank

Millennium Norman Student Apartments

Retail &

Multi-Family

Built in 2006 Built in office with glass storefront Polished concrete flooring throughout Single owned since construction Pre-platted to include additional 3,600 sq. ft. building No exterior stone masonry required for future building

**Property Photos** 

Located in a desirable and growing area of Norman, OK. This 3,600 sq. ft. commercial building located on a 0.41-acre lot is well suited for a variety uses. The building is near the intersection of Lindsey St and 12th Ave SE/Highway 77 and is adjacent to an existing Arvest Bank and AutoZone with multiple large multifamily develops within a 1-mile radius. The property has been pre-platted for an additional 3,600 sq. ft. building, which does not require an exterior stone masonry finish. Built in 2006, this quality constructed building (see Building Detail Sheet for all details) has only had one owner. With a good location, this property has lots of potential.