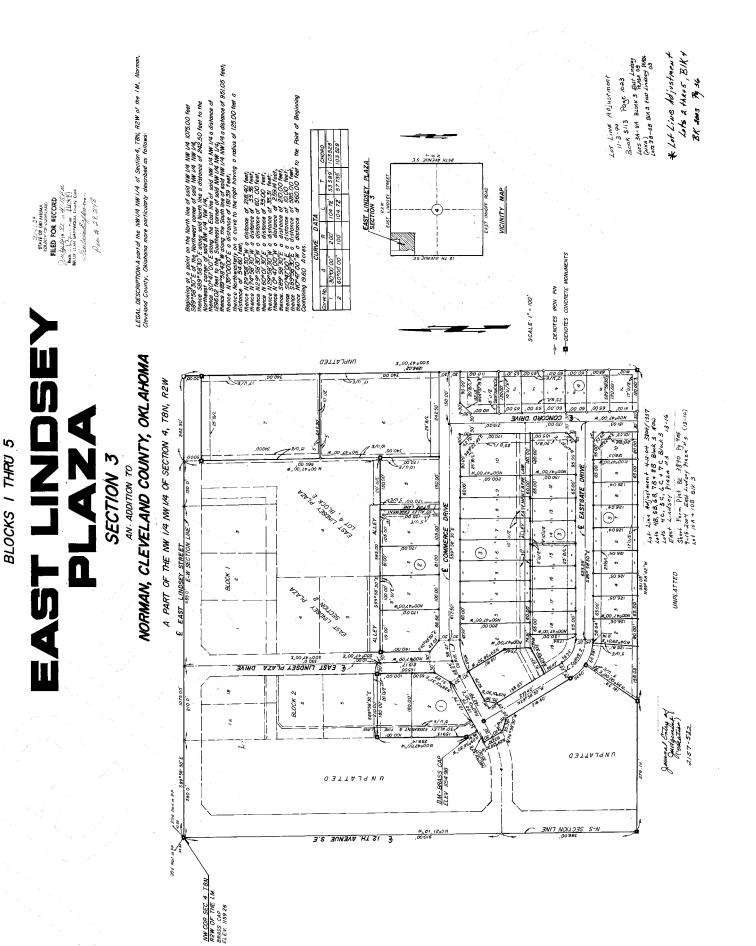

# **PROPERTY DETAIL SHEET**

- Suilt in 2005-2006 under L.E.E.D. Silver Guideline
- Pre-platted to include another 3600 sq. ft. of construction where NO EXTERIOR STONE/MASONRY REQUIRED
- One owner
- No rentals
- Alliance Steel- Saddle Tan, Dessert Sand
- ✤ Insulated 3" PSK
- ↔ Lot Dimensions 100' X 180', 18,000 sq. ft. with 10' Easements on the North and South
- ✤ Building Dimensions 40' X 90', 3600 sq. ft.
- ✤ Office 1 is 22' X 16'
  - o Built in Desk, Cabinets and Adjustable Shelving
  - o 8' X 12' Storefront Glass
  - o Polished Concrete Flooring- Charcoal
  - o Amana PTAC 12,000 BTU Digital Control Heat Pump Air Conditioner
  - o Nest Programmable Thermostat
  - Nest Protect Smoke Detector
  - o 104 Linear Feet of FRP/Interior Panels
  - T-8 Lighting
  - Outside Hose Bibs X3
  - o Inside Hose Bibs X1
  - Floor Drains X2
- Office 2 is 16' X 20'
  - Open Bay (No Columns)
  - o Overhead Door 12'W X 14'H with Garage Door Openers and Remotes
  - o Modine MT132 134,000 BTU Infrared Heater
  - o 2-Tub Deep Sink
  - o 240v Air Compressor Service
  - Hold/Cold Shower Setup
  - o Polished Concrete Flooring- Brown
  - Bathroom is 8' X 8',
    - Polished Concrete- OU Red
    - Custom Concrete Countertop
- Building Alarm
  - Control Panel
  - Motion Detector
  - OHD Door Contact
  - o Glass Breakage Detector
  - o Siren
- Cable/Phone/Internet- Cox Communications, OEC Fibers and AT&T Services Available
- ✤ Lat- 35.2170442, Long-97.443940
- Lot 1, Block 1, East Lindsey Plaza Sec. 3