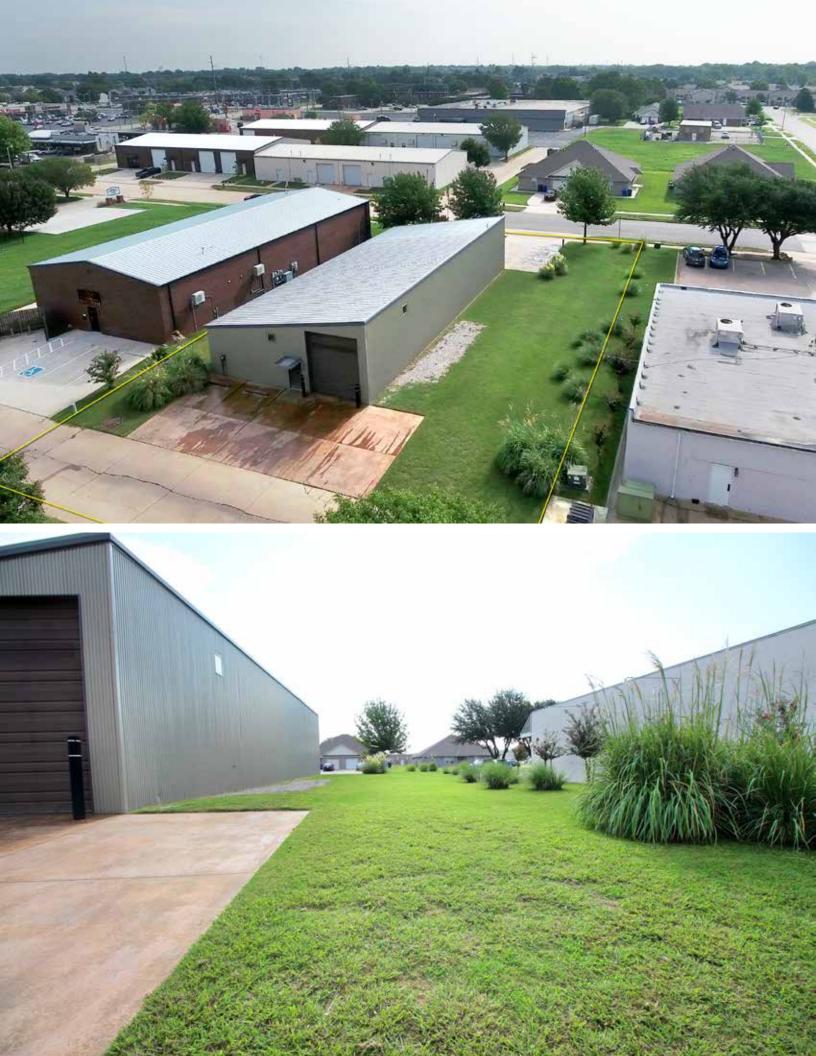

**Property Photos** 

Located in a desirable and growing area of Norman, OK. This 3,600 sq. ft. commercial building located on a 0.41-acre lot is well suited for a variety uses. The building is near the intersection of Lindsey St and 12th Ave SE/Highway 77 and is adjacent to an existing Arvest Bank and AutoZone with multiple large multifamily develops within a 1-mile radius. The property has been pre-platted for an additional 3,600 sq. ft. building, which does not require an exterior stone masonry finish. Built in 2006, this quality constructed building (see Building Detail Sheet for all details) has only had one owner. With a good location, this property has lots of potential.

The building dimensions are 40' x 90' and include a 22' x 16' office area with built in desk, cabinets, adjustable shelving, glass storefront and polished concrete flooring; a second office area is 16' x 20'. The shop area includes an 8' x 8' bathroom, wash sink, 134,000 BTU overhead heater, 12' x 14' overhead door and polished concrete flooring throughout. The property is in outstanding condition and move-in ready for the next owner. See the Bid Packet for full Bidding Instructions.

# **PROPERTY DETAIL SHEET**

- Suilt in 2005-2006 under L.E.E.D. Silver Guideline
- Pre-platted to include another 3600 sq. ft. of construction where NO EXTERIOR STONE/MASONRY REQUIRED
- One owner
- No rentals
- Alliance Steel- Saddle Tan, Dessert Sand
- ✤ Insulated 3" PSK
- ↔ Lot Dimensions 100' X 180', 18,000 sq. ft. with 10' Easements on the North and South
- ✤ Building Dimensions 40' X 90', 3600 sq. ft.
- ✤ Office 1 is 22' X 16'
  - o Built in Desk, Cabinets and Adjustable Shelving
  - o 8' X 12' Storefront Glass
  - o Polished Concrete Flooring- Charcoal
  - o Amana PTAC 12,000 BTU Digital Control Heat Pump Air Conditioner
  - o Nest Programmable Thermostat
  - Nest Protect Smoke Detector
  - o 104 Linear Feet of FRP/Interior Panels
  - T-8 Lighting
  - Outside Hose Bibs X3
  - o Inside Hose Bibs X1
  - Floor Drains X2
- Office 2 is 16' X 20'
  - Open Bay (No Columns)
  - o Overhead Door 12'W X 14'H with Garage Door Openers and Remotes
  - o Modine MT132 134,000 BTU Infrared Heater
  - o 2-Tub Deep Sink
  - o 240v Air Compressor Service
  - Hold/Cold Shower Setup
  - o Polished Concrete Flooring- Brown
  - Bathroom is 8' X 8',
    - Polished Concrete- OU Red
    - Custom Concrete Countertop
- Building Alarm
  - Control Panel
  - Motion Detector
  - OHD Door Contact
  - o Glass Breakage Detector
  - o Siren
- Cable/Phone/Internet- Cox Communications, OEC Fibers and AT&T Services Available
- ✤ Lat- 35.2170442, Long-97.443940
- Lot 1, Block 1, East Lindsey Plaza Sec. 3