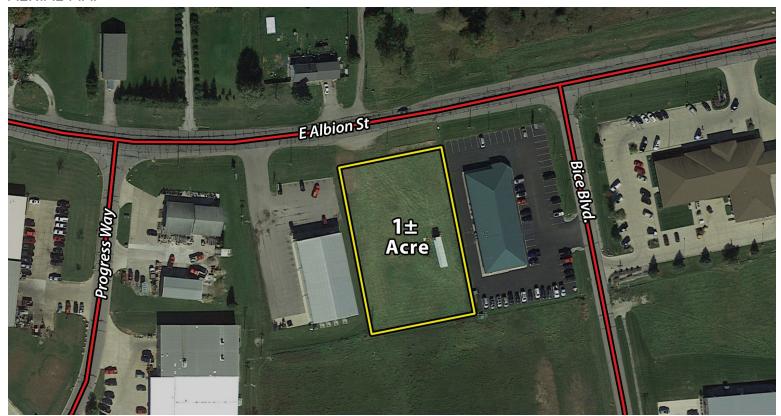

## REAL ESTATE PROPERTY FOR SALE NOBLE COUNTY, IN • 1 ACRE ROADSIDE

**Directions to Property:** Just west of St. Rd. 8 East and US St. Rd. 3

RETAIL COMMERCIAL LOT . AVILLA, IN







• **Price:** \$109,900

• *Taxes:* \$1,562 Annually

• Lot Size: 162' frontage x 260' length

• County: Noble

The information on this sheet is subject to verification and no liability for errors or omissions is assumed by the Schrader Agency.

GRTN, LLC • DR22N





Noble County - Avilla, IN

• 1 ACRE LOT

• PRICE: \$109,900

## **AERIAL MAP**



## LOCATION MAP



The information on this sheet is subject to verification and no liability for errors or omissions is assumed by the Schrader Agency.

GRTN, LLC • DR22N