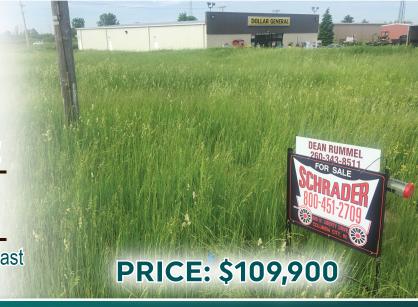

## REAL ESTATE PROPERTY FOR SALE NOBLE COUNTY, IN • 1 ACRE ROADSIDE

**Directions to Property:** Just west of St. Rd. 8 East and US St. Rd. 3

RETAIL COMMERCIAL LOT . AVILLA, IN

• **Price:** \$109,900

• *Taxes:* \$1,562 Annually

Noble County - Avilla, IN

• 1 ACRE LOT

• PRICE: \$109,900