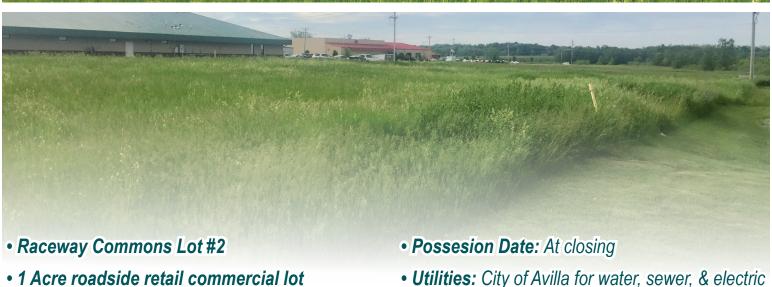

• Lot Size: 162' frontage x 260' length

• County: Noble

The information on this sheet is subject to verification and no liability for errors or omissions is assumed by the Schrader Agency.

GRTN, LLC • DR22N