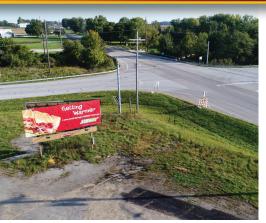

**Owner:** Derhammer

2.97± ACRES

**Location:** West of Russiaville and East of Rossville at the intersection of State Road 26 and State Road

29 in NE Clinton County.

Easements: Billboard Easement

**Taxes:** \$586.74 Annually **Possession:** At Closing

**Zoning:** Commercial Vacant Land #400

Directions: On the SW corner of State Road 26 and

State Road 29 in northern Clinton County.

Electric Source: Duke Energy

The information on this sheet is subject to verification and no liability for errors or omissions is assumed by the Schrader Agency.