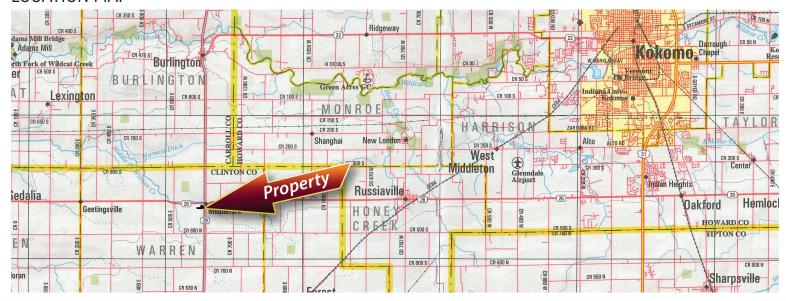

## REAL ESTATE isting PROPERTY FOR SALE

CLINTON COUNTY, IN • 2.97± ACRES
COMMERCIAL LOT • WARREN TOWNSHIP

On the SW corner of State Road 26 and State Road 29 in northern Clinton County. West of Russiaville & East of Rossville

**Zoning:** Commercial Vacant Land #400

Directions: On the SW corner of State Road 26 and

State Road 29 in northern Clinton County.

Electric Source: Duke Energy

The information on this sheet is subject to verification and no liability for errors or omissions is assumed by the Schrader Agency.

**AERIAL MAP** 

SOIL MAP

LOCATION MAP

The information on this sheet is subject to verification and no liability for errors or omissions is assumed by the Schrader Agency.

Derhammer • TF35C

Listing Agents: TODD FREEMAN 765-414-1863 todd@schraderauction.com