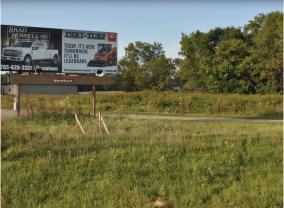

**Owner:** Derhammer

2.97± ACRES

**Location:** West of Russiaville and East of Rossville at the intersection of State Road 26 and State Road

29 in NE Clinton County.

Easements: Billboard Easement

**Taxes:** \$586.74 Annually **Possession:** At Closing

**Zoning:** Commercial Vacant Land #400

Directions: On the SW corner of State Road 26 and

State Road 29 in northern Clinton County.

Electric Source: Duke Energy

The information on this sheet is subject to verification and no liability for errors or omissions is assumed by the Schrader Agency.