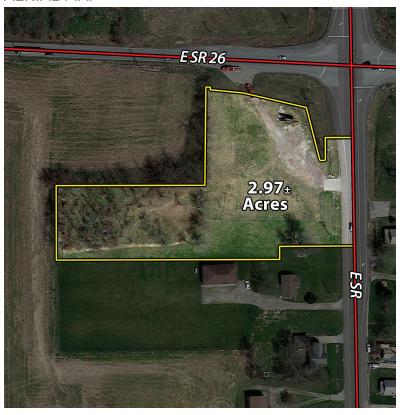

## REAL ESTATE isting PROPERTY FOR SALE

CLINTON COUNTY, IN • 2.97± ACRES
COMMERCIAL LOT • WARREN TOWNSHIP

On the SW corner of State Road 26 and State Road 29 in northern Clinton County. West of Russiaville & East of Rossville

**Owner:** Derhammer

2.97± ACRES

**Location:** West of Russiaville and East of Rossville at the intersection of State Road 26 and State Road

29 in NE Clinton County.

Easements: Billboard Easement

**Taxes:** \$586.74 Annually **Possession:** At Closing

**Zoning:** Commercial Vacant Land #400

Directions: On the SW corner of State Road 26 and

State Road 29 in northern Clinton County.

Electric Source: Duke Energy

The information on this sheet is subject to verification and no liability for errors or omissions is assumed by the Schrader Agency.

**AERIAL MAP** 

SOIL MAP

LOCATION MAP

The information on this sheet is subject to verification and no liability for errors or omissions is assumed by the Schrader Agency.

Derhammer • TF35C

Listing Agents: TODD FREEMAN 765-414-1863 todd@schraderauction.com