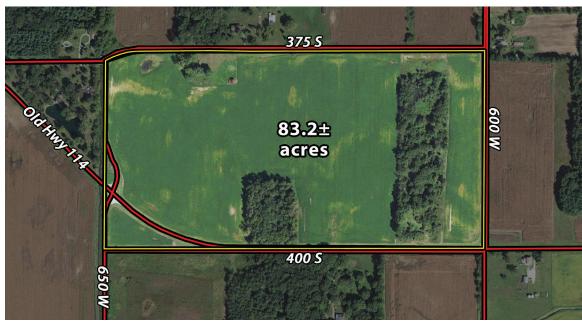

# PROPERTY FOR SALE

Cropland,
Hunting/Recreational
& Potential Building Sites

 $83^{.2^{\pm}}$  A C R E S

### PROPERTY DETAILS

Type of Farm: Cropland, Hunting/Recre-

ational & Potential Building Sites

Total Acres: 83.2± Tillable Acres: 64.22±

Woods: 13±

**Section:** 24 T, 29 N, R 10 W

**Township:** Beaver **County:** Newton

State: IN

**Total Price:** \$490,000

Owner: Garry V. & Larry D. Robinson

**Directions to Property:** From the west side of Morocco at Michigan Ave. (400 S and for-

merly SR 114) and West St. (CR 350W) go

west on 400 S for 2  $\frac{1}{2}$  miles to the property

### NEWTON COUNTY, INDIANA • BEAVER TOWNSHIP

This property offers a tremendous amount. It has productive tillable land, road frontage around the entire property, a number of potential beautiful home sites, woods for hunting and recreation with loads of deer activity and a scenic old windmill with well to boot. The property is about ½ mile south of Willow Slough. Sellers will consider divisions of the property.