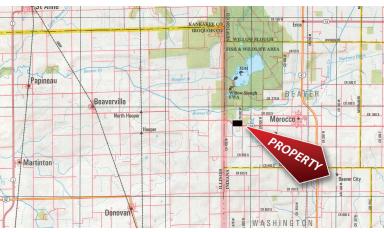

State: IN

**Total Price:** \$490,000

Owner: Garry V. & Larry D. Robinson

**Directions to Property:** From the west side of Morocco at Michigan Ave. (400 S and for-

merly SR 114) and West St. (CR 350W) go

west on 400 S for 2  $\frac{1}{2}$  miles to the property

on north side of road. **Possession:** Upon closing.