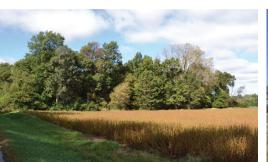

### PROPERTY DETAILS

Type of Farm: Cropland, Hunting/Recre-

ational & Potential Building Sites

Total Acres: 83.2± Tillable Acres: 64.22±

Woods: 13±

**Section:** 24 T, 29 N, R 10 W

**Township:** Beaver **County:** Newton

### NEWTON COUNTY, INDIANA • BEAVER TOWNSHIP

This property offers a tremendous amount. It has productive tillable land, road frontage around the entire property, a number of potential beautiful home sites, woods for hunting and recreation with loads of deer activity and a scenic old windmill with well to boot. The property is about ½ mile south of Willow Slough. Sellers will consider divisions of the property.