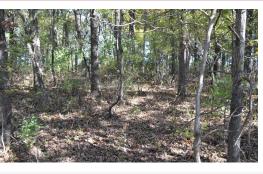

### PROPERTY DETAILS

Type of Farm: Cropland, Hunting/Recre-

ational & Potential Building Sites

Total Acres: 83.2± Tillable Acres: 64.22±

Woods: 13±

**Section:** 24 T, 29 N, R 10 W

**Township:** Beaver **County:** Newton

### NEWTON COUNTY, INDIANA • BEAVER TOWNSHIP

This property offers a tremendous amount. It has productive tillable land, road frontage around the entire property, a number of potential beautiful home sites, woods for hunting and recreation with loads of deer activity and a scenic old windmill with well to boot. The property is about ½ mile south of Willow Slough. Sellers will consider divisions of the property.