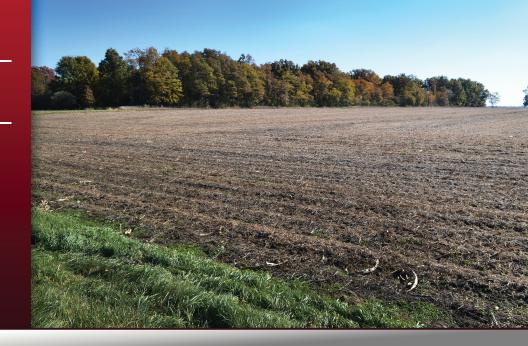

### PROPERTY DETAILS

Type of Farm: Cropland, Hunting/Recre-

ational & Potential Building Sites

Total Acres: 83.2± Tillable Acres: 64.22±

Woods: 13±

**Section:** 24 T, 29 N, R 10 W

**Township:** Beaver **County:** Newton

### NEWTON COUNTY, INDIANA • BEAVER TOWNSHIP

This property offers a tremendous amount. It has productive tillable land, road frontage around the entire property, a number of potential beautiful home sites, woods for hunting and recreation with loads of deer activity and a scenic old windmill with well to boot. The property is about ½ mile south of Willow Slough. Sellers will consider divisions of the property.