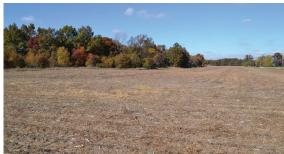

### PROPERTY DETAILS

Type of Farm: Cropland, Hunting/Recre-

ational & Potential Building Sites

Total Acres: 83.2± Tillable Acres: 64.22±

Woods: 13±

**Section:** 24 T, 29 N, R 10 W

**Township:** Beaver **County:** Newton

### NEWTON COUNTY, INDIANA • BEAVER TOWNSHIP

This property offers a tremendous amount. It has productive tillable land, road frontage around the entire property, a number of potential beautiful home sites, woods for hunting and recreation with loads of deer activity and a scenic old windmill with well to boot. The property is about ½ mile south of Willow Slough. Sellers will consider divisions of the property.