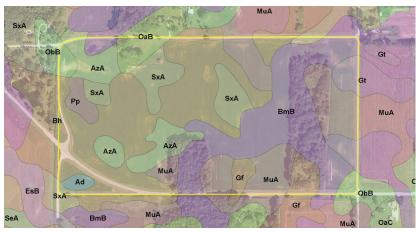

### PROPERTY DETAILS

Type of Farm: Cropland, Hunting/Recre-

ational & Potential Building Sites

Total Acres: 83.2± Tillable Acres: 64.22±

Woods: 13±

**Section:** 24 T, 29 N, R 10 W

**Township:** Beaver **County:** Newton

#### FSA Data:

FSA Cropland: 64.22 Acres

Corn Base Acr.: 47.10, PLC Yield 134 Soybean Base Acr.: 15.70, PLC Yield 36

School District: North Newton School

Corporation

Elec. Source: Newton County REMC

**Real Estate Taxes:** 2017 pay 2018-\$2,187.68