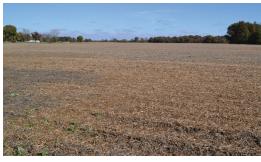

### PROPERTY DETAILS

Type of Farm: Cropland, Hunting/Recre-

ational & Potential Building Sites

Total Acres: 83.2± Tillable Acres: 64.22±

Woods: 13±

**Section:** 24 T, 29 N, R 10 W

**Township:** Beaver **County:** Newton

### NEWTON COUNTY, INDIANA • BEAVER TOWNSHIP

This property offers a tremendous amount. It has productive tillable land, road frontage around the entire property, a number of potential beautiful home sites, woods for hunting and recreation with loads of deer activity and a scenic old windmill with well to boot. The property is about ½ mile south of Willow Slough. Sellers will consider divisions of the property.