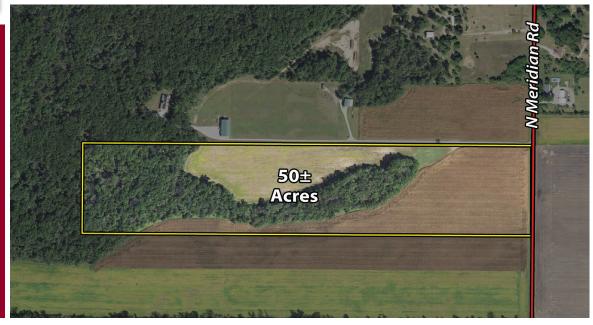

## REAL ESTATE LISTING

PROPERTY FOR SALE

Cropland,
Hunting/Recreational
& Potential Building Site

50<sup>±</sup> A C R E S

Newton County, IN • Lake Township • Southeast of Lake Village

Price: \$295,000

Potential Building Site

Total Acres: 50±

Tillable Acres: 30.02±

Woods: 19±

Section: 25, T31N, R9W

Township: Lake County: Newton

State: IN

**Total Price:** \$295,000

## REAL ESTATE LISTING

PROPERTY FOR SALE

Cropland,
Hunting/Recreational
& Potential Building Site

50<sup>±</sup> A C R E S

Newton County, IN • Lake Township • Southeast of Lake Village

This property features a great mix of productive tillable land along with woods for hunting and recreation. The woods have many mature oak trees, a grove of pines and some well groomed trails. There is lots of deer activity on the property as well. Also consider this beautiful setting for your country home!