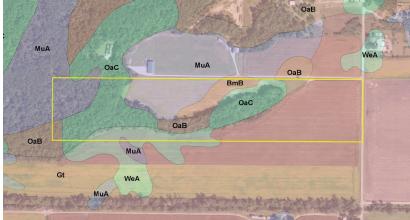

## **FSA Data:**

FSA Cropland: 30.02 Acres

Corn Base Acr.: 22.5, PLC Yield 120 Soybean Base Acr.: 7.1, PLC Yield 33

School District: North Newton School

Corporation

Elec. Source: Nipsco

**Real Estate Taxes:** 2017 pay 2018 - \$986.00