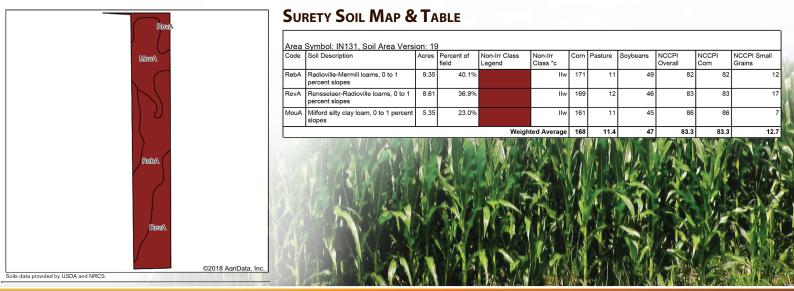

FSA Info: Farm #7652 Farmland 23.36 Ac Cropland 23.36 Ac Cornbase 13.59 Ac

**TOTAL ACRES:** 

23.36± Acres

**TILLABLE ACRES:** 23.36± Acres

PLC Yield 173 bu. Soybean Base 9.75 Ac PLC Yield 49 bu.

The information on this sheet is subject to verification and no liability for errors or omissions is assumed by the Schrader Agency.