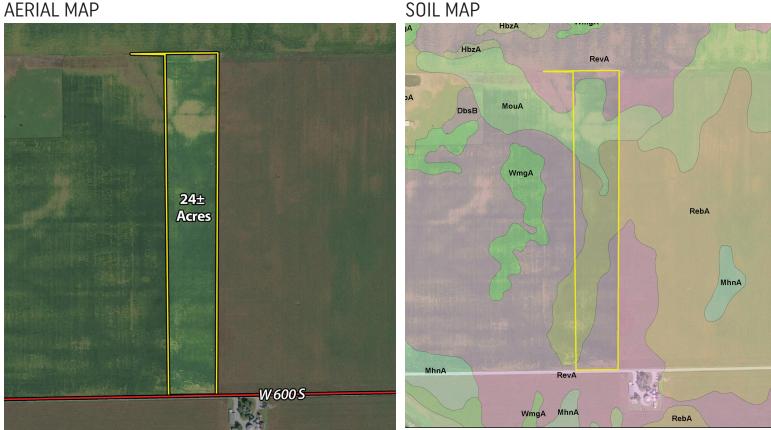

**AERIAL MAP** 

PULASKI COUNTY, IN • PRIME FRANCESVILLE, **IN AREA • EXCELLENT QUALITY SOILS** 

Directions to Property: From Francesville, IN: take E Montgomery St. to S Morton St.; turn right (south) to CR 500 S. Travel East for 1 & 3/4 mile to CR 1250 W, and turn right (south). Go 1 mile to 600 S and turn left (east). Property will be on your left, about 1/4 of a mile.