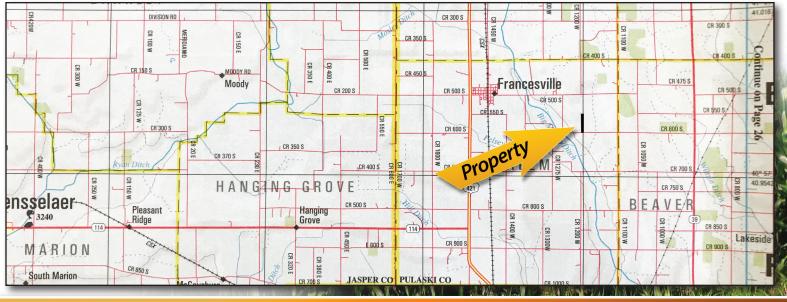

## LOCATION MAP

nation on this sheet is subject to verification and no liability for errors or omissions is assumed by the Schrader Agency.

Strus • JH36P

800.451.2709 schraderauction.com/listings

Listing Agents: JIM & JIMMY HAYWORTH 765-427-1913 • 219-869-0329 jhayworth@pwrtc.com • jhayworth31@hotmail.com

PULASKI COUNTY, IN • PRIME FRANCESVILLE, **IN AREA • EXCELLENT QUALITY SOILS** 

Directions to Property: From Francesville, IN: take E Montgomery St. to S Morton St.; turn right (south) to CR 500 S. Travel East for 1 & 3/4 mile to CR 1250 W, and turn right (south). Go 1 mile to 600 S and turn left (east). Property will be on your left, about 1/4 of a mile.