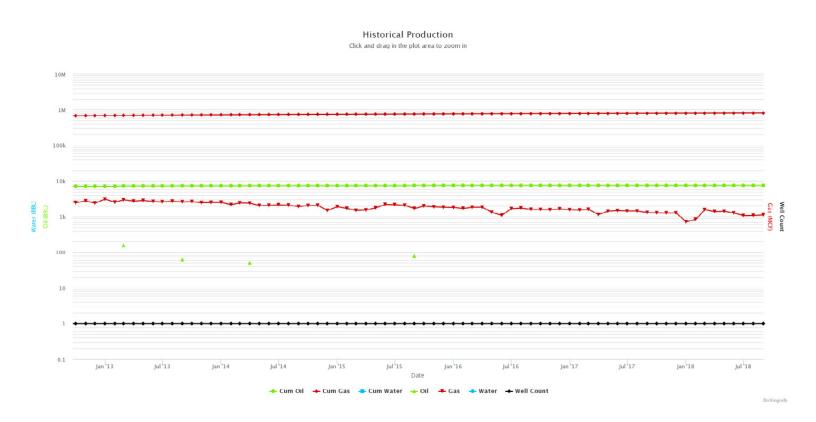

### AREA ACTIVITY MAP & HISTORICAL PRODUCTION CURVE

### **AREA ACTIVITY MAP & HISTORICAL PRODUCTION CURVE**

THURSDAY, JANUARY 31 . 1:00 PM