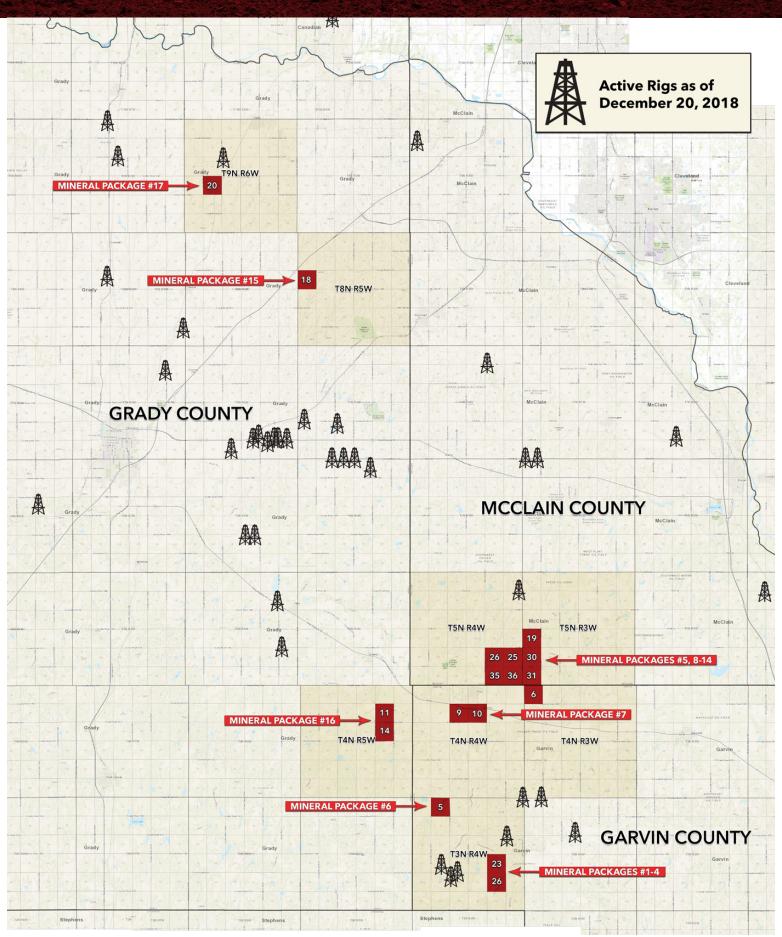

### RIG/PLAT MAP

800.451.2709 SchraderAuction—com

### **RIG/PLAT MAP**

"Data provided by and used with permission from Drillinginfo."

THURSDAY, JANUARY 31 . 1:00 PM