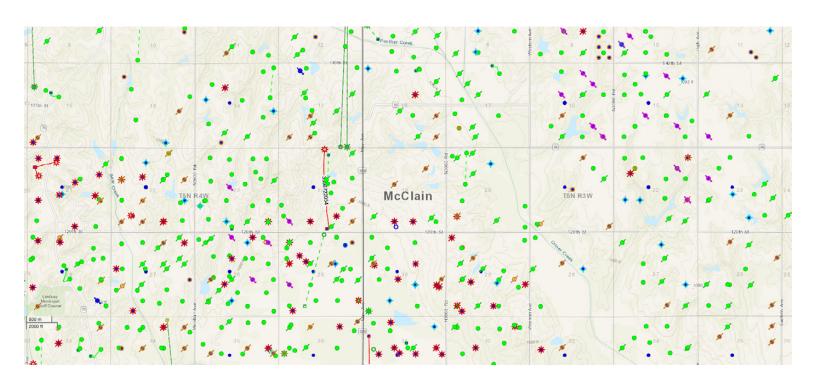

### AREA ACTIVITY MAP & HISTORICAL PRODUCTION CURVE

### **AREA ACTIVITY MAP & HISTORICAL PRODUCTION CURVE**

THURSDAY, JANUARY 31 . 1:00 PM