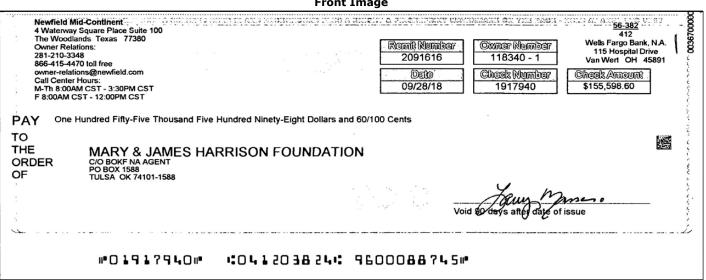

### Front Image

**Newfield Mid-Continent** 

4 Waterway Square Place Suite 100
The Woodlands Texas 77380
Owner Relations
281-210-3348
866-415-4470 toll free
owner-relations@newfield com
Call Center Hours
M-Th 8 00AM CST - 3 30PM CST
F 8 00AM CST - 12 00PM CST

REORDER 901B1 U.S. PATENT NO. 5538290, 5575508, 5641183, 5785353, 5984364, 6030000

| MARY & JAMES HARRISON FOUNDATION |            |  |  |  |  |  |
|----------------------------------|------------|--|--|--|--|--|
| Owner Number                     | 118340 - 1 |  |  |  |  |  |
| Check Number                     | 1935374    |  |  |  |  |  |
| Remit Number                     | 2125044    |  |  |  |  |  |
| Date                             | 11/30/18   |  |  |  |  |  |