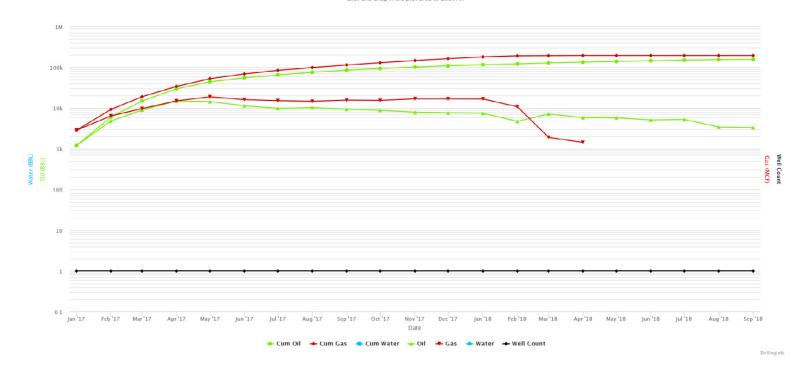

## AREA ACTIVITY MAP & HISTORICAL PRODUCTION CURVE

### **AREA ACTIVITY MAP & HISTORICAL PRODUCTION CURVE**

### Historical Production

THURSDAY, JANUARY 31 . 1:00 PM