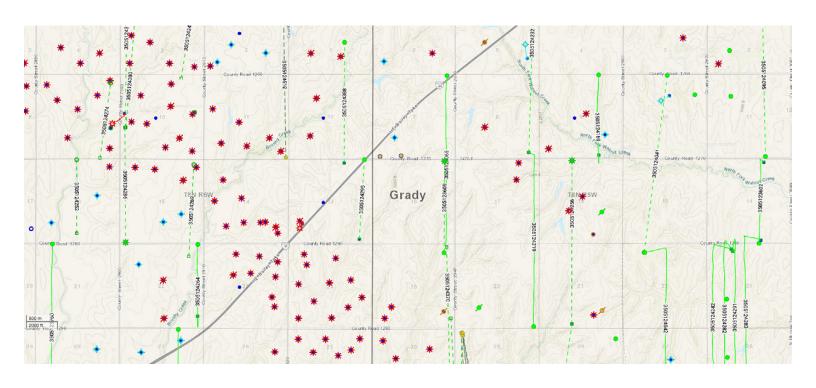

## AREA ACTIVITY MAP & HISTORICAL PRODUCTION CURVE

### **AREA ACTIVITY MAP & HISTORICAL PRODUCTION CURVE**