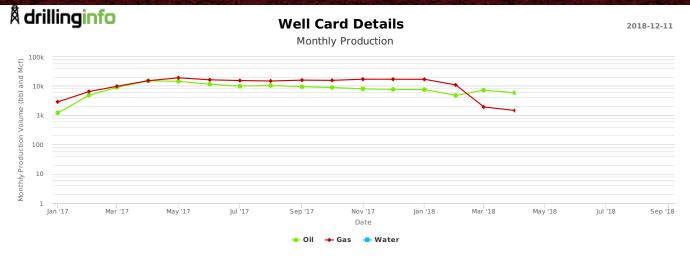

### **Well Card Details**

2018-12-11

| 4  | DESKINS         | 1H-7X         |           |                             |                           |            |                          |            |
|----|-----------------|---------------|-----------|-----------------------------|---------------------------|------------|--------------------------|------------|
| AF | PI #:           | 3505124065    | County:   | GRADY (OK)                  | Township:                 | 08N        | Last Completion<br>Date: | 12-24-2016 |
| Oı | perator:        | NEWFIELD EXPL | Lat, Lon: | 35.1586534, -<br>97.7610458 | Range:                    | 05W        | Wellbore Count:          | 2          |
| St | atus:           | ACTIVE        | Field:    | MIDDLEBURG SE               | Q/Q:                      | NENE       |                          |            |
| Co | ompletion Type: | OIL           | Survey:   |                             | Spud Date:                | 10-07-2016 |                          |            |
| GI | -:              | 1313 ft       | Section:  | 19                          | First Completion<br>Date: | 12-24-2016 |                          |            |

| PRODUCTION | ON                |                   |                     |                     |                     |                       |       |      |
|------------|-------------------|-------------------|---------------------|---------------------|---------------------|-----------------------|-------|------|
| Date       | Monthly Oil (bbl) | Monthly Gas (Mcf) | Monthly Water (bbl) | Avg Daily Oil (bbl) | Avg Daily Gas (Mcf) | Avg Daily Water (bbl) | Wells | Days |
| 01-01-2017 | 1207              | 2864              | 0                   | 38.94               | 92.39               | 0                     | 1     |      |
| 02-01-2017 | 4838              | 6444              | 0                   | 172.79              | 230.14              | 0                     | 1     |      |
| 03-01-2017 | 8974              | 9737              | 0                   | 289.48              | 314.1               | 0                     | 1     |      |
| 04-01-2017 | 14850             | 15085             | 0                   | 495                 | 502.83              | 0                     | 1     |      |
| 05-01-2017 | 14398             | 18873             | 0                   | 464.45              | 608.81              | 0                     | 1     |      |
| 06-01-2017 | 11418             | 16142             | 0                   | 380.6               | 538.07              | 0                     | 1     |      |
| 07-01-2017 | 9844              | 15217             | 0                   | 317.55              | 490.87              | 0                     | 1     |      |
| 08-01-2017 | 10299             | 14688             | 0                   | 332.23              | 473.81              | 0                     | 1     |      |
| 09-01-2017 | 9355              | 15718             | 0                   | 311.83              | 523.93              | 0                     | 1     |      |
| 10-01-2017 | 8818              | 15460             | 0                   | 284.45              | 498.71              | 0                     | 1     |      |
| 11-01-2017 | 7919              | 16923             | 0                   | 263.97              | 564.1               | 0                     | 1     |      |
| 12-01-2017 | 7603              | 16878             | 0                   | 245.26              | 544.45              | 0                     | 1     |      |
| 01-01-2018 | 7465              | 16772             | 0                   | 240.81              | 541.03              | 0                     | 1     |      |
| 02-01-2018 | 4741              | 10756             | 0                   | 169.32              | 384.14              | 0                     | 1     |      |
| 03-01-2018 | 7158              | 1910              | 0                   | 230.9               | 61.61               | 0                     | 1     |      |
| 04-01-2018 | 5832              | 1442              | 0                   | 194.4               | 48.07               | 0                     | 1     |      |
| 05-01-2018 | 5792              | 0                 | 0                   | 186.84              | 0                   | 0                     | 1     |      |
| 06-01-2018 | 5110              | 0                 | 0                   | 170.33              | 0                   | 0                     | 1     |      |
| 07-01-2018 | 5262              | 0                 | 0                   | 169.74              | 0                   | 0                     | 1     |      |
| 08-01-2018 | 3431              | 0                 | 0                   | 110.68              | 0                   | 0                     | 1     |      |
| 09-01-2018 | 3330              | 0                 | 0                   | 111                 | 0                   | 0                     | 1     |      |