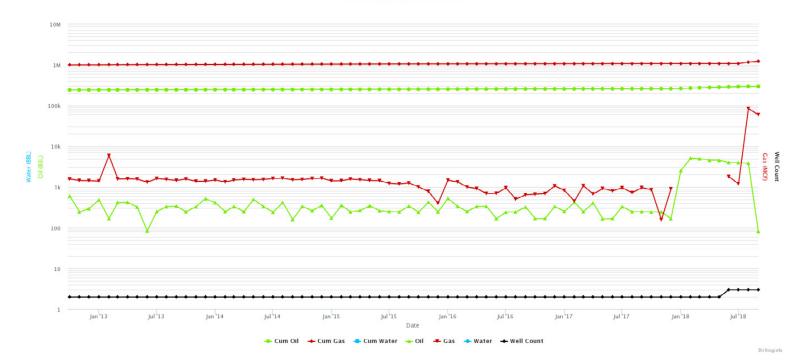

# AREA ACTIVITY MAP& HISTORICAL PRODUCTION CURVE

### **AREA ACTIVITY MAP & HISTORICAL PRODUCTION CURVE**

### "Data provided by and used with permission from Drillinginfo."