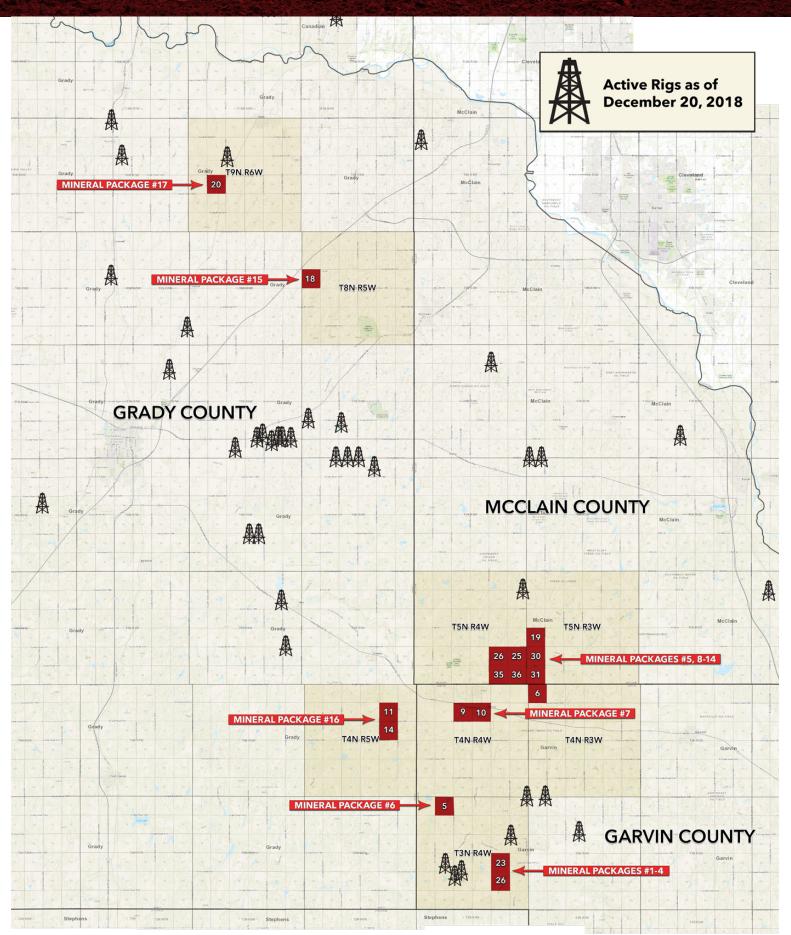

# RIG/PLAT MAP

# **RIG/PLAT MAP**

"Data provided by and used with permission from Drillinginfo."