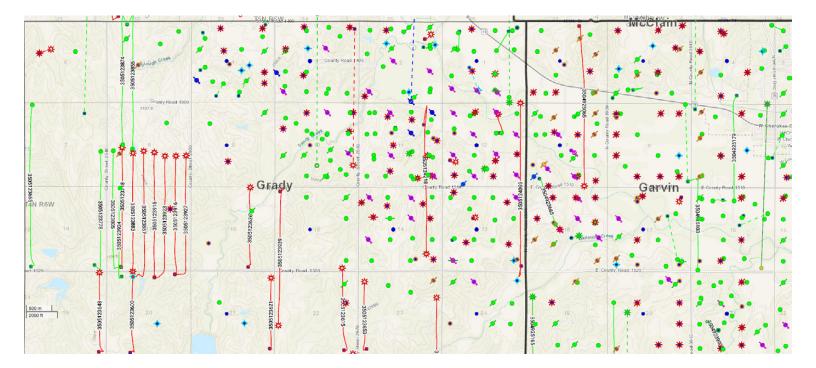

# AREA ACTIVITY MAP& HISTORICAL PRODUCTION CURVE

### **AREA ACTIVITY MAP & HISTORICAL PRODUCTION CURVE**

### "Data provided by and used with permission from Drillinginfo."