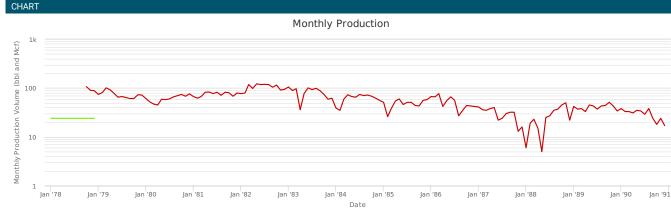

# AREA ACTIVITY MAP& HISTORICAL PRODUCTION CURVE

### **AREA ACTIVITY MAP & HISTORICAL PRODUCTION CURVE**

### "Data provided by and used with permission from Drillinginfo."