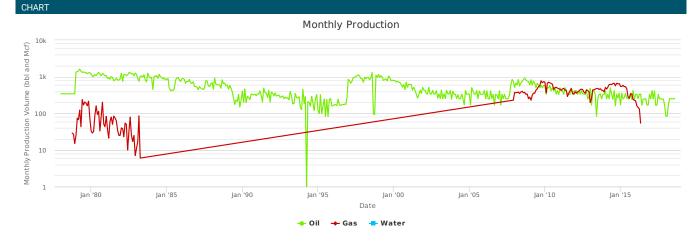

# WELL DATA CARD

|                                  |                       |                     |                   |                      |                    | Real Providence            |                 |                          |                          | 1. 1. 1.        |                    |
|----------------------------------|-----------------------|---------------------|-------------------|----------------------|--------------------|----------------------------|-----------------|--------------------------|--------------------------|-----------------|--------------------|
| 🛱 drilling                       | jinfo                 |                     |                   | v                    | Vell Ca            | rd Detail                  | s               |                          |                          |                 | 2018-12-11         |
|                                  | EY B UT S             | S-9                 |                   | -                    |                    |                            |                 |                          |                          |                 | 2010 12 11         |
|                                  | 350513562             |                     |                   | GRAD'                | X (0K)             |                            | 0               | 4N                       | Last Completion          | 05-20-1         | 055                |
| API #:                           | 55051550              | 21                  | County:           |                      |                    | Township:                  | 0.              | +14                      | Date:                    | 05-20-1         | 555                |
| Operator:                        | MERIT ENE             | RGY                 | Lat, Lon:         |                      | .75208, -<br>12399 | Range:                     | 0!              | 5W                       | Wellbore Count:          | 1               |                    |
| Status:                          | ACTIVE                |                     | Field:            | GOLDI                | EN TREND           | Q/Q:                       |                 | W4 SW4                   |                          |                 |                    |
| Completion Type                  | INJECTION             |                     | Survey:           |                      |                    | Spud Date:<br>First Comple |                 | 2-12-1955                |                          |                 |                    |
| GL:                              | 1106 ft               |                     | Section:          | 14                   |                    | Date:                      | 0!              | 5-20-1955                |                          |                 |                    |
|                                  |                       |                     |                   |                      | DI                 | ERMITS                     |                 |                          |                          |                 |                    |
| No permit data ava               | ilable for this we    | -//.                |                   |                      |                    |                            |                 |                          |                          |                 |                    |
|                                  |                       |                     |                   |                      | WE                 | LLBORES                    |                 |                          |                          |                 |                    |
| API # 350513                     | 562100                |                     |                   |                      |                    | LEDORES                    |                 |                          |                          |                 |                    |
| WELLBORE                         | 502100                |                     |                   |                      |                    |                            |                 |                          |                          |                 |                    |
| API #:                           | 350513562             | 2100                | Formation:        | SPRIN                | GER                | True Vert. D               | epth: 10        | )370 ft                  | Horizontal Leng          | :h:             |                    |
| Trajectory:                      | V                     |                     | Total Depth:      | 10370                | ) ft               | Lateral Leng               | gth:            |                          | Elevation:               | 1106 ft         |                    |
| WELLBORE TRA                     | JECTORY               |                     |                   |                      |                    |                            |                 |                          |                          |                 |                    |
| No trajectory data               | available for this    | well.               |                   |                      |                    |                            |                 |                          |                          |                 |                    |
|                                  |                       |                     |                   |                      | WEL                | L DESIGN                   |                 |                          |                          |                 |                    |
| CASING                           |                       |                     |                   |                      |                    |                            |                 |                          | 1                        |                 |                    |
| API #                            | Casing Type           | Casing<br>Size (in) | Top<br>Depth (ft) | Bottom<br>Depth (ft) | Hole Size<br>(in)  | Casing Weight<br>(lb/ft)   | Casing<br>Grade | Slurry Volume<br>(cu ft) | Cement Amount<br>(sacks) | Cement<br>Class | Cement<br>Top (ft) |
| 35051356210000                   | SURFACE<br>CASING     | 10.75               | 0                 | 557                  |                    | 32.75                      |                 |                          | 550                      |                 |                    |
| 35051356210000                   | PRODUCTION<br>CASING  | 5.5                 |                   | 10358                |                    | 15                         |                 |                          | 825                      |                 |                    |
| No casing data ava               | ilable for this we    | ell.                |                   |                      |                    |                            |                 |                          |                          |                 |                    |
| LINER                            |                       |                     |                   |                      |                    |                            |                 |                          |                          |                 |                    |
| No liner data availa             | ble for this well.    |                     |                   |                      |                    |                            |                 |                          |                          |                 |                    |
| TUBING                           |                       |                     |                   |                      |                    |                            |                 |                          |                          |                 |                    |
| No tubing data ava               | ilable for this we    | ell.                |                   |                      |                    |                            |                 |                          |                          |                 |                    |
|                                  |                       |                     |                   |                      | WE                 | LL LOGS                    |                 |                          |                          |                 |                    |
| LAS LOGS                         |                       |                     |                   |                      |                    |                            |                 |                          |                          |                 |                    |
| No LAS logs availab              | le for this well.     |                     |                   |                      |                    |                            |                 |                          |                          |                 |                    |
| RASTER LOGS                      | la h la Gan th'a sual |                     |                   |                      |                    |                            |                 |                          |                          |                 |                    |
| No raster logs avai              | adie for this well    | Ι.                  |                   |                      | 001                |                            |                 |                          |                          |                 |                    |
|                                  |                       |                     |                   |                      | CON                | IPLETION                   |                 |                          |                          |                 |                    |
| API # 350513                     |                       |                     |                   |                      |                    |                            |                 |                          |                          |                 |                    |
| API #:                           | 350513562             | 210000              | Completion D      | ate: 05-20           | -1955              | Upper Perf:                | 99              | 908 ft                   | Lower Perf:              | 10139 f         | ť                  |
| No treatment job d               | ata available for     | this well.          |                   |                      |                    |                            |                 |                          |                          |                 |                    |
| No completion data               | available for th      | is well.            |                   |                      |                    |                            |                 |                          |                          |                 |                    |
|                                  |                       |                     |                   |                      | FOR                | MATIONS                    |                 |                          |                          |                 |                    |
| FORMATIONS                       |                       |                     |                   |                      |                    |                            |                 |                          |                          |                 |                    |
| Formation                        |                       |                     |                   |                      |                    |                            | Top (ft)        |                          |                          |                 |                    |
| SPRINGER                         | available for thic    | well                |                   |                      |                    | I                          | 9908            |                          |                          |                 |                    |
|                                  | avanable for this     | WC//.               |                   |                      |                    |                            |                 |                          |                          |                 |                    |
| PRODUCTION                       |                       |                     |                   |                      | WEI                | LL TESTS                   |                 |                          |                          |                 |                    |
| PRODUCTION<br>No production test | data available fr     | or this well.       |                   |                      |                    |                            |                 |                          |                          |                 |                    |
| DRILL STEM TE                    |                       |                     |                   |                      |                    |                            |                 |                          |                          |                 |                    |
| No drill stem test d             |                       | this well.          |                   |                      |                    |                            |                 |                          |                          |                 |                    |
| DRILL STEM TE                    |                       |                     |                   |                      |                    |                            |                 |                          |                          |                 |                    |
| No pipe recovery da              |                       |                     | <i>II.</i>        |                      |                    |                            |                 |                          |                          |                 |                    |
| DRILL STEM TE                    | ST FLOW PER           |                     |                   |                      |                    |                            |                 |                          |                          |                 |                    |

Page 1 of 10

WELL CARD DETAILS FOR: BRADLEY B UT S-9 - 3505135621

Copyright ©2018 by DrillingInfo, Inc. PO Box 5545 Austin, TX 78763 www.drillinginfo.com