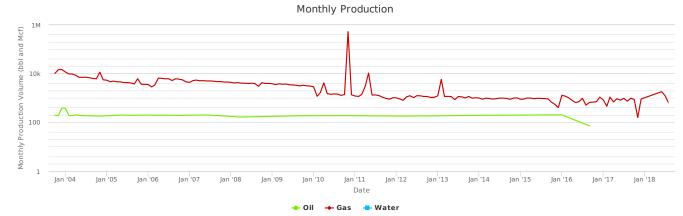

# AREA ACTIVITY MAP& HISTORICAL PRODUCTION CURVE

### **AREA ACTIVITY MAP & HISTORICAL PRODUCTION CURVE**

### "Data provided by and used with permission from Drillinginfo."