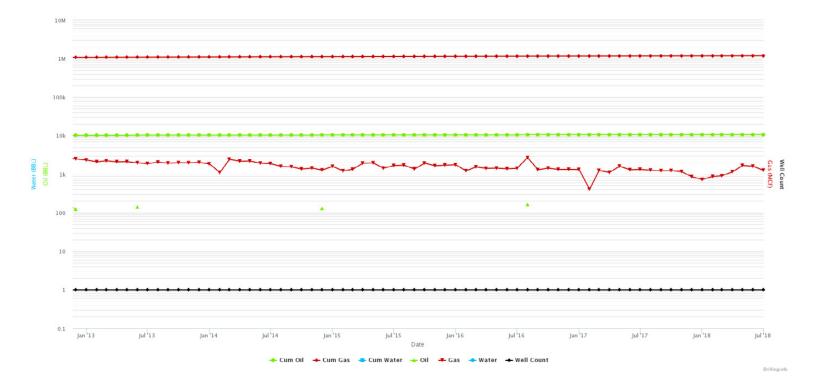

# AREA ACTIVITY MAP& HISTORICAL PRODUCTION CURVE

Historical Production Click and drag in the plot area to zoom in

#### "Data provided by and used with permission from Drillinginfo."

#### DRILL STEM TEST FLOW PERIODS

No flow period data available for this well.

|                          |                               |                   | PROD       | UCTION          |         |               |                        |
|--------------------------|-------------------------------|-------------------|------------|-----------------|---------|---------------|------------------------|
| API # 350492343          | 300000                        |                   |            |                 |         |               |                        |
| SUMMARY                  |                               |                   |            |                 |         |               |                        |
| <b>Producing Entity:</b> | WELL                          | Max Active Wells: | 1          | Cumulative Gas: | 1183524 | Oil EUR:      |                        |
| Reservoir:               | SYCAMORE,<br>WOODFORD, HUNTON | First Prod Date:  | 01-01-1990 | Peak Oil:       | 1192    | Gas EUR:      |                        |
| District:                | (N/A)                         | Last Prod Date:   | 05-01-2018 | Peak Gas:       | 10037   | Oil Gatherer: | DCP MIDSTREAM LP       |
| Lease:                   | LINDSAY TOWNSITE              | Months Producing: | 340        | Daily Oil:      | 0       | Gas Gatherer: | SOUTHWEST ENERGY<br>LP |
| Latest Well Count:       | 1                             | Cumulative Oil:   | 10644      | Daily Gas:      | 37      |               |                        |

| Date       | Monthly Oil (bbl) | Monthly Gas (Mcf) | Monthly Water (bbl) | Avg Daily Oil (bbl) | Avg Daily Gas (Mcf) | Avg Daily Water (bbl) | Wells | Days |
|------------|-------------------|-------------------|---------------------|---------------------|---------------------|-----------------------|-------|------|
| 01-01-1990 | 566               | 4348              | 0                   | 18.26               | 140.26              | 0                     | 1     | 0    |
| 02-01-1990 | 1192              | 8502              | 0                   | 42.57               | 303.64              | 0                     | 1     | 0    |
| 03-01-1990 | 785               | 10037             | 0                   | 25.32               | 323.77              | 0                     | 1     | 0    |
| 04-01-1990 | 387               | 8438              | 0                   | 12.9                | 281.27              | 0                     | 1     | 0    |
| 05-01-1990 | 394               | 9627              | 0                   | 12.71               | 310.55              | 0                     | 1     | 0    |
| 06-01-1990 | 420               | 9432              | 0                   | 14                  | 314.4               | 0                     | 1     | 0    |
| 07-01-1990 | 389               | 8968              | 0                   | 12.55               | 289.29              | 0                     | 1     |      |
| 08-01-1990 | 280               | 0                 | 0                   | 9.03                | 0                   | 0                     | 1     | 0    |
| 09-01-1990 | 193               | 0                 | 0                   | 6.43                | 0                   | 0                     | 1     | 0    |
| 10-01-1990 | 378               | 0                 | 0                   | 12.19               | 0                   | 0                     | 1     | 0    |
| 11-01-1990 | 193               | 0                 | 0                   | 6.43                | 0                   | 0                     | 1     |      |
| 12-01-1990 | 183               | 0                 | 0                   | 5.9                 | 0                   | 0                     | 1     | 0    |
| 01-01-1991 | 180               | 9569              | 0                   | 5.81                | 308.68              | 0                     | 1     | 0    |
| 02-01-1991 | 199               | 7621              | 0                   | 7.11                | 272.18              | 0                     | 1     | 0    |
| 03-01-1991 | 200               | 8546              | 0                   | 6.45                | 275.68              | 0                     | 1     |      |
| 05-01-1991 | 0                 | 8785              | 0                   | 0                   | 283.39              | 0                     | 1     | 0    |
| 06-01-1991 | 390               | 8292              | 0                   | 13                  | 276.4               | 0                     | 1     | 0    |
| 07-01-1991 | 193               | 7987              | 0                   | 6.23                | 257.65              | 0                     | 1     |      |
| 08-01-1991 | 0                 | 9562              | 0                   | 0                   | 308.45              | 0                     | 1     | 0    |
| 09-01-1991 | 171               | 8826              | 0                   | 5.7                 | 294.2               | 0                     | 1     |      |
| 10-01-1991 | 193               | 9112              | 0                   | 6.23                | 293.94              | 0                     | 1     | 0    |
| 11-01-1991 | 0                 | 8171              | 0                   | 0                   | 272.37              | 0                     | 1     | 0    |
| 12-01-1991 | 196               | 8499              | 0                   | 6.32                | 274.16              | 0                     | 1     |      |
| 01-01-1992 | 0                 | 8494              | 0                   | 0                   | 274                 | 0                     | 1     | 0    |
| 02-01-1992 | 198               | 7956              | 0                   | 6.83                | 274.34              | 0                     | 1     | 0    |
| 03-01-1992 | 0                 | 8272              | 0                   | 0                   | 266.84              | 0                     | 1     | 0    |
| 04-01-1992 | 183               | 6038              | 0                   | 6.1                 | 201.27              | 0                     | 1     | 0    |
| 05-01-1992 | 0                 | 7444              | 0                   | 0                   | 240.13              | 0                     | 1     | 0    |