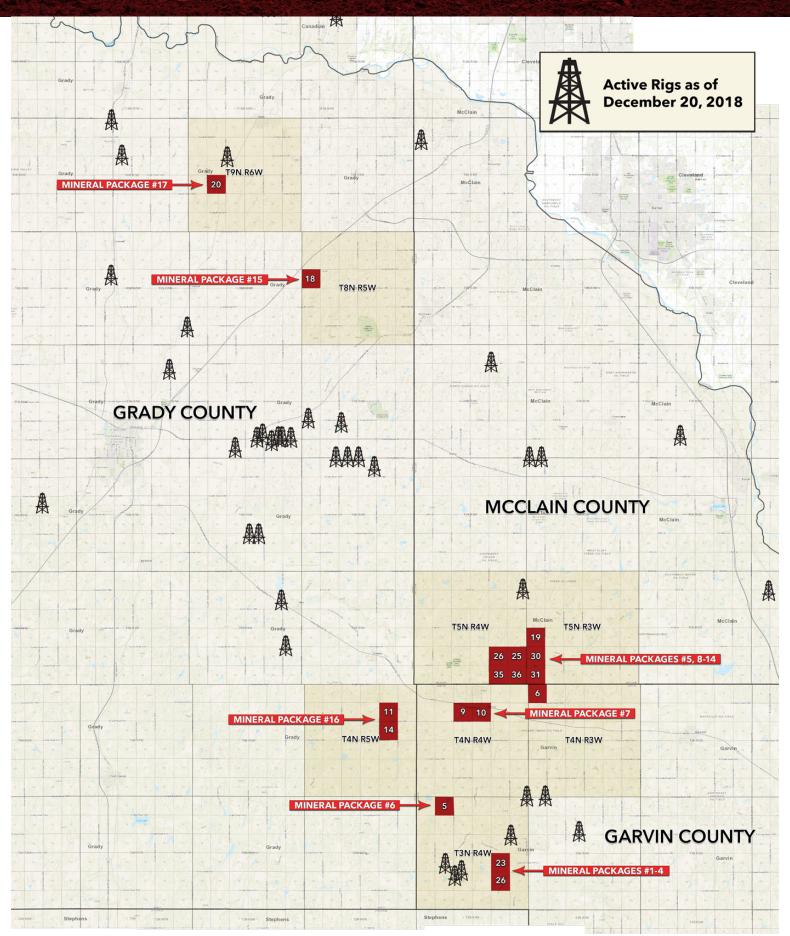

# RIG/PLAT MAP

# **RIG/PLAT MAP**

"Data provided by and used with permission from Drillinginfo."

### **Mineral Packages 7**

### **Property Highlights:**

- 6-Month Average 8/8ths Production: 23.14 MCFPD
- 6 Month Average Net Income: \$2.35/Month
- Operator: Casillas Operating, LLC
- 1 Producing Well
- Decimal Interests: .00044559

Seller is offering all its rights, title and interest in this property that includes a well operated by Casillas Operating, LLC of Tulsa, Oklahoma in Section 10, T4N, R4W Garvin County, OK. Currently this well is producing an average of approximately 23.14 MCFPD.

### Legal Description:

NE4 SE4, Section 9, T4N, R4W and NW4 NE4, Section 10, T4N, R4W – Garvin County, OK