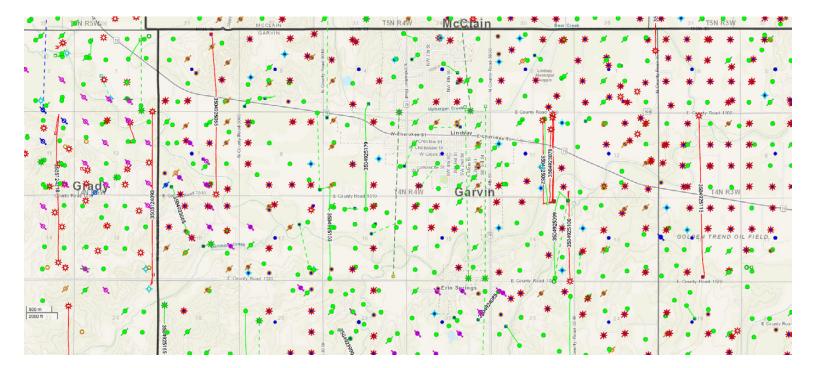

# AREA ACTIVITY MAP& HISTORICAL PRODUCTION CURVE

Historical Production Click and drag in the plot area to zoom in

#### "Data provided by and used with permission from Drillinginfo."