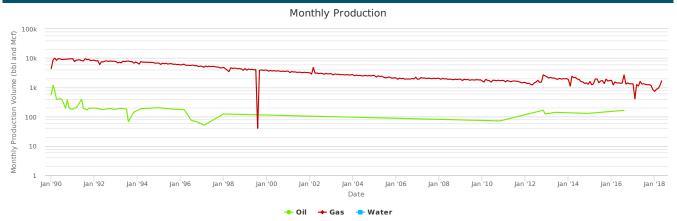

#### DRILL STEM TEST FLOW PERIODS

No flow period data available for this well.

|                          |                               |                   | PROD       | UCTION          |         |               |                        |
|--------------------------|-------------------------------|-------------------|------------|-----------------|---------|---------------|------------------------|
| API # 350492343          | 300000                        |                   |            |                 |         |               |                        |
| SUMMARY                  |                               |                   |            |                 |         |               |                        |
| <b>Producing Entity:</b> | WELL                          | Max Active Wells: | 1          | Cumulative Gas: | 1183524 | Oil EUR:      |                        |
| Reservoir:               | SYCAMORE,<br>WOODFORD, HUNTON | First Prod Date:  | 01-01-1990 | Peak Oil:       | 1192    | Gas EUR:      |                        |
| District:                | (N/A)                         | Last Prod Date:   | 05-01-2018 | Peak Gas:       | 10037   | Oil Gatherer: | DCP MIDSTREAM LP       |
| Lease:                   | LINDSAY TOWNSITE              | Months Producing: | 340        | Daily Oil:      | 0       | Gas Gatherer: | SOUTHWEST ENERGY<br>LP |
| Latest Well Count:       | 1                             | Cumulative Oil:   | 10644      | Daily Gas:      | 37      |               |                        |

| Date       | Monthly Oil (bbl) | Monthly Gas (Mcf) | Monthly Water (bbl) | Avg Daily Oil (bbl) | Avg Daily Gas (Mcf) | Avg Daily Water (bbl) | Wells | Days |
|------------|-------------------|-------------------|---------------------|---------------------|---------------------|-----------------------|-------|------|
| 01-01-1990 | 566               | 4348              | 0                   | 18.26               | 140.26              | 0                     | 1     | 0    |
| 02-01-1990 | 1192              | 8502              | 0                   | 42.57               | 303.64              | 0                     | 1     | 0    |
| 03-01-1990 | 785               | 10037             | 0                   | 25.32               | 323.77              | 0                     | 1     | 0    |
| 04-01-1990 | 387               | 8438              | 0                   | 12.9                | 281.27              | 0                     | 1     | 0    |
| 05-01-1990 | 394               | 9627              | 0                   | 12.71               | 310.55              | 0                     | 1     | 0    |
| 06-01-1990 | 420               | 9432              | 0                   | 14                  | 314.4               | 0                     | 1     | 0    |
| 07-01-1990 | 389               | 8968              | 0                   | 12.55               | 289.29              | 0                     | 1     |      |
| 08-01-1990 | 280               | 0                 | 0                   | 9.03                | 0                   | 0                     | 1     | 0    |
| 09-01-1990 | 193               | 0                 | 0                   | 6.43                | 0                   | 0                     | 1     | 0    |
| 10-01-1990 | 378               | 0                 | 0                   | 12.19               | 0                   | 0                     | 1     | 0    |
| 11-01-1990 | 193               | 0                 | 0                   | 6.43                | 0                   | 0                     | 1     |      |
| 12-01-1990 | 183               | 0                 | 0                   | 5.9                 | 0                   | 0                     | 1     | 0    |
| 01-01-1991 | 180               | 9569              | 0                   | 5.81                | 308.68              | 0                     | 1     | 0    |
| 02-01-1991 | 199               | 7621              | 0                   | 7.11                | 272.18              | 0                     | 1     | 0    |
| 03-01-1991 | 200               | 8546              | 0                   | 6.45                | 275.68              | 0                     | 1     |      |
| 05-01-1991 | 0                 | 8785              | 0                   | 0                   | 283.39              | 0                     | 1     | 0    |
| 06-01-1991 | 390               | 8292              | 0                   | 13                  | 276.4               | 0                     | 1     | 0    |
| 07-01-1991 | 193               | 7987              | 0                   | 6.23                | 257.65              | 0                     | 1     |      |
| 08-01-1991 | 0                 | 9562              | 0                   | 0                   | 308.45              | 0                     | 1     | 0    |
| 09-01-1991 | 171               | 8826              | 0                   | 5.7                 | 294.2               | 0                     | 1     |      |
| 10-01-1991 | 193               | 9112              | 0                   | 6.23                | 293.94              | 0                     | 1     | 0    |
| 11-01-1991 | 0                 | 8171              | 0                   | 0                   | 272.37              | 0                     | 1     | 0    |
| 12-01-1991 | 196               | 8499              | 0                   | 6.32                | 274.16              | 0                     | 1     |      |
| 01-01-1992 | 0                 | 8494              | 0                   | 0                   | 274                 | 0                     | 1     | 0    |
| 02-01-1992 | 198               | 7956              | 0                   | 6.83                | 274.34              | 0                     | 1     | 0    |
| 03-01-1992 | 0                 | 8272              | 0                   | 0                   | 266.84              | 0                     | 1     | 0    |
| 04-01-1992 | 183               | 6038              | 0                   | 6.1                 | 201.27              | 0                     | 1     | 0    |
| 05-01-1992 | 0                 | 7444              | 0                   | 0                   | 240.13              | 0                     | 1     | 0    |