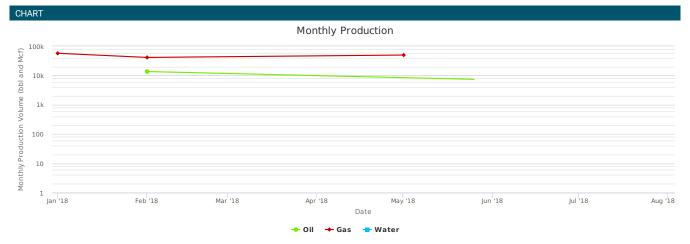

### **Property Highlights:**

- 6-Month Average 8/8ths Production: 2,242 BOPD and 18,853 MCFPD
- 6 Month Average Net Income: \$188,923.44/Month (Total for Packages 1-4 Combined)
- Operator: Newfield Mid-Continent
- 16 Producing Wells
- Decimal Interests: .00654956 to .04292763

### MONTHLY REVENUES - Package Summary (Combined for Packages 1, 2, 3 & 4)

| Accounting Month | Net Revenue  |
|------------------|--------------|
| November 2018    | \$146,430.37 |
| October 2018     | \$153,895.88 |
| September 2018   | \$159,934.44 |
| August 2018      | \$178,808.87 |
| July 2018        | \$359,498.05 |
| June 2018        | \$134,973.05 |