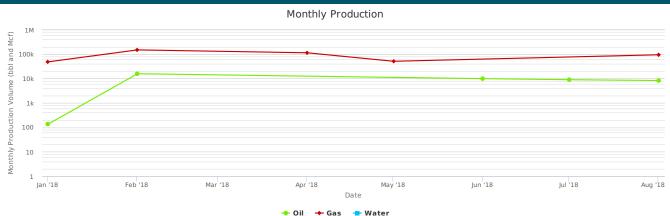

### AREA ACTIVITY MAP & HISTORICAL PRODUCTION CURVE

### **AREA ACTIVITY MAP & HISTORICAL PRODUCTION CURVE**

### Historical Production

Click and drag in the plot area to zoom in

"Data provided by and used with permission from Drillinginfo."

THURSDAY, JANUARY 31 . 1:00 PM