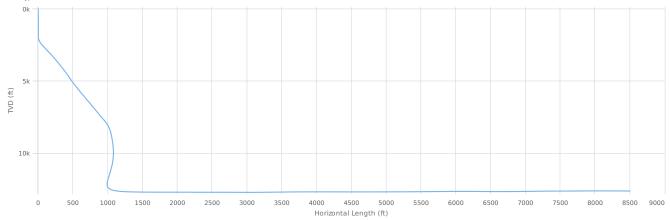

### WELL DATA CARD - FERGUSON 1H-14X

A drillinginfo

**Well Card Details** 

2018-12-11

WELLBORE

 API #:
 350492499001
 Formation:
 WOODFORD
 True Vert. Depth:
 12429 ft
 Horizontal Length:

Trajectory: H Total Depth: 23262 ft Lateral Length: 10583 ft Elevation: 1009 ft

### WELLBORE TRAJECTORY

No trajectory data available for this well.

No wellbore data available for this well.