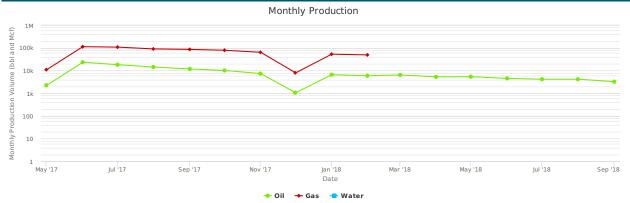

### Historical Production

Click and drag in the plot area to zoom in

"Data provided by and used with permission from Drillinginfo."

THURSDAY, JANUARY 31 . 1:00 PM