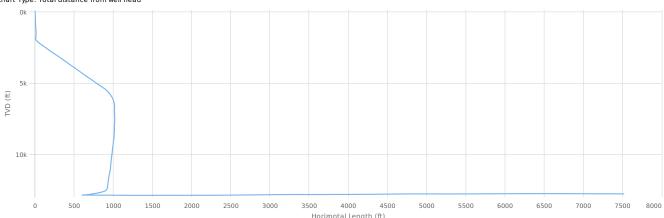

### WELL DATA CARD - FERGUSON 1H-14X

| drillingi                           | nfo                |                            | Wall Ca                     | ard Details                                                   |                        |                                  | 2010 1                 |
|-------------------------------------|--------------------|----------------------------|-----------------------------|---------------------------------------------------------------|------------------------|----------------------------------|------------------------|
|                                     | ON 1H-14X          |                            | well Co                     | aru Detalis                                                   |                        |                                  | 2018-1                 |
|                                     |                    |                            |                             |                                                               |                        | Last Completion                  | 40.04.0044             |
| PI #:                               | 3504924990         | County:                    | GARVIN (OK)                 | Township:                                                     | 03N                    | Last Completion Date:            | 12-21-2014             |
| perator:                            | NEWFIELD EXPL      | Lat, Lon:                  | 34.7094966, -<br>97.5835824 | Range:                                                        | 04W                    | Wellbore Count:                  | 2                      |
| atus:                               | ACTIVE             | Field:                     | UNKNOWN                     | Q/Q:                                                          | NW NE NE               |                                  |                        |
| mpletion Type:                      | OIL                | Survey:                    |                             | Spud Date:                                                    | 09-18-2014             |                                  |                        |
| :                                   | 1009 ft            | Section:                   | 26                          | First Completion Date:                                        | 12-21-2014             |                                  |                        |
|                                     |                    |                            | D                           | PERMITS                                                       |                        |                                  |                        |
| ERMIT # 93142                       | 5                  |                            |                             | LICIVIITO                                                     | _                      |                                  | _                      |
| ENERAL                              |                    |                            |                             |                                                               |                        |                                  |                        |
| erator:                             | NEWFIELD           | Lease Name:                | FERGUSON                    | Address: CINDY HAW<br>24 WATERWAY AVE ST<br>THE WOODLANDS, TX | E 900                  | Filing Purpose:                  | NewDrill               |
|                                     | 23191 ft           | Received:                  | 07-14-2014                  | Issued:                                                       | 07-14-2014             | RRC Lease ID #:                  | 0                      |
| ne:                                 | 9185822690         | Type:                      | Н                           |                                                               |                        |                                  |                        |
| IRFACE LOCATION                     | ON & ACREAGE       |                            |                             |                                                               |                        |                                  |                        |
| trict:                              |                    | Section:                   | 26                          | Survey:                                                       |                        | County:                          | GARVIN                 |
| :k:                                 |                    | Abstract:                  |                             |                                                               |                        |                                  |                        |
| LD                                  |                    |                            |                             |                                                               |                        |                                  |                        |
| d Name:                             | NOT REPORTED       | Permit Type:               | OIL                         |                                                               |                        |                                  |                        |
| RMIT # TEMP                         | 24990              |                            | _                           |                                                               | _                      |                                  | _                      |
| erator:                             | NEWFIELD           | Lease Name:                | FERGUSON                    | Address: CINDY HAW<br>24 WATERWAY AVE ST<br>THE WOODLANDS, TX | E 900                  | Filing Purpose:                  | NewDrill               |
|                                     | 23191 ft           | Received:                  | 01-23-2014                  | Issued:                                                       | 01-23-2014             | RRC Lease ID #:                  | 0                      |
| ne:                                 | 2816742521         | Туре:                      | Н                           |                                                               |                        |                                  |                        |
| IRFACE LOCATIO                      | ON & ACREAGE       |                            |                             |                                                               |                        |                                  |                        |
| trict:                              |                    | Section:                   | 26                          | Survey:                                                       |                        | County:                          | GARVIN                 |
| ck:                                 |                    | Abstract:                  |                             |                                                               |                        |                                  |                        |
| ELD                                 | NOT DEPORTED       | Down th Town               | OII.                        |                                                               |                        |                                  |                        |
| ld Name:                            | NOT REPORTED       | Permit Type:               | OIL                         |                                                               |                        |                                  |                        |
|                                     |                    |                            | WE                          | ELLBORES                                                      |                        |                                  |                        |
| PI # 350492499                      | 9000               |                            |                             |                                                               |                        |                                  |                        |
| ELLBORE                             | 350403400000       | Farmation                  | WOODFORD                    | Ture Vent Denth                                               | 12422.4.6              | Harimantal Laureba               | 10757 77 6             |
| #:<br>jectory:                      | 350492499000<br>H  | Formation:<br>Total Depth: | WOODFORD<br>23262 ft        | True Vert. Depth:<br>Lateral Length:                          | 12432.4 ft<br>10371 ft | Horizontal Length:<br>Elevation: | 10/5/.// ft<br>1009 ft |
|                                     |                    | - Common participants      |                             |                                                               |                        |                                  |                        |
| LLBORE TRAJE<br>t Type: Total dista | nce from well head |                            |                             |                                                               |                        |                                  |                        |
| 0k                                  |                    |                            |                             |                                                               |                        |                                  |                        |
| \                                   |                    |                            |                             |                                                               |                        |                                  |                        |
|                                     |                    |                            |                             |                                                               |                        |                                  |                        |
|                                     |                    |                            |                             |                                                               |                        |                                  |                        |
| 5k                                  |                    |                            |                             |                                                               |                        |                                  |                        |
|                                     |                    |                            |                             |                                                               |                        |                                  |                        |
|                                     |                    |                            |                             |                                                               |                        |                                  |                        |
|                                     |                    |                            |                             |                                                               |                        |                                  |                        |
|                                     |                    |                            |                             |                                                               |                        |                                  |                        |
| 10k                                 |                    |                            |                             |                                                               |                        |                                  |                        |
| \                                   |                    |                            |                             |                                                               |                        |                                  |                        |
|                                     |                    |                            |                             |                                                               |                        |                                  |                        |