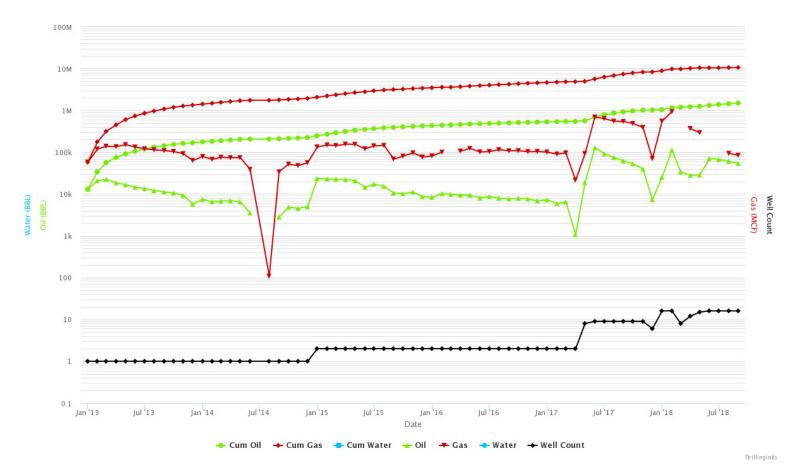

### AREA ACTIVITY MAP & HISTORICAL PRODUCTION CURVE

### **AREA ACTIVITY MAP & HISTORICAL PRODUCTION CURVE**

### Historical Production

Click and drag in the plot area to zoom in

"Data provided by and used with permission from Drillinginfo."

THURSDAY, JANUARY 31 . 1:00 PM