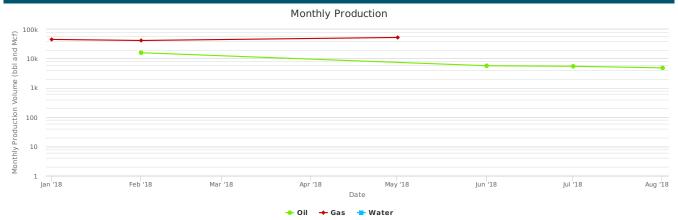

### AREA ACTIVITY MAP & HISTORICAL PRODUCTION CURVE

### **AREA ACTIVITY MAP & HISTORICAL PRODUCTION CURVE**

### Historical Production

Click and drag in the plot area to zoom in

"Data provided by and used with permission from Drillinginfo."

THURSDAY, JANUARY 31 . 1:00 PM