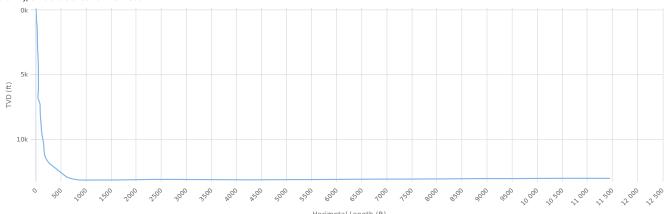

### WELL DATA CARD - FERGUSON 1H-14X

| drillingi                           | nfo                |                            | Wall Ca                     | ard Details                                                   |                        |                                  | 2010 1                 |
|-------------------------------------|--------------------|----------------------------|-----------------------------|---------------------------------------------------------------|------------------------|----------------------------------|------------------------|
|                                     | ON 1H-14X          |                            | well Co                     | aru Detalis                                                   |                        |                                  | 2018-1                 |
|                                     |                    |                            |                             |                                                               |                        | Last Completion                  | 40.04.0044             |
| PI #:                               | 3504924990         | County:                    | GARVIN (OK)                 | Township:                                                     | 03N                    | Last Completion Date:            | 12-21-2014             |
| perator:                            | NEWFIELD EXPL      | Lat, Lon:                  | 34.7094966, -<br>97.5835824 | Range:                                                        | 04W                    | Wellbore Count:                  | 2                      |
| atus:                               | ACTIVE             | Field:                     | UNKNOWN                     | Q/Q:                                                          | NW NE NE               |                                  |                        |
| mpletion Type:                      | OIL                | Survey:                    |                             | Spud Date:                                                    | 09-18-2014             |                                  |                        |
| :                                   | 1009 ft            | Section:                   | 26                          | First Completion Date:                                        | 12-21-2014             |                                  |                        |
|                                     |                    |                            | D                           | PERMITS                                                       |                        |                                  |                        |
| ERMIT # 93142                       | 5                  |                            |                             | LICIVIITO                                                     | _                      |                                  | _                      |
| ENERAL                              |                    |                            |                             |                                                               |                        |                                  |                        |
| erator:                             | NEWFIELD           | Lease Name:                | FERGUSON                    | Address: CINDY HAW<br>24 WATERWAY AVE ST<br>THE WOODLANDS, TX | E 900                  | Filing Purpose:                  | NewDrill               |
|                                     | 23191 ft           | Received:                  | 07-14-2014                  | Issued:                                                       | 07-14-2014             | RRC Lease ID #:                  | 0                      |
| ne:                                 | 9185822690         | Type:                      | Н                           |                                                               |                        |                                  |                        |
| IRFACE LOCATION                     | ON & ACREAGE       |                            |                             |                                                               |                        |                                  |                        |
| trict:                              |                    | Section:                   | 26                          | Survey:                                                       |                        | County:                          | GARVIN                 |
| :k:                                 |                    | Abstract:                  |                             |                                                               |                        |                                  |                        |
| LD                                  |                    |                            |                             |                                                               |                        |                                  |                        |
| d Name:                             | NOT REPORTED       | Permit Type:               | OIL                         |                                                               |                        |                                  |                        |
| RMIT # TEMP                         | 24990              |                            | _                           |                                                               | _                      |                                  | _                      |
| erator:                             | NEWFIELD           | Lease Name:                | FERGUSON                    | Address: CINDY HAW<br>24 WATERWAY AVE ST<br>THE WOODLANDS, TX | E 900                  | Filing Purpose:                  | NewDrill               |
|                                     | 23191 ft           | Received:                  | 01-23-2014                  | Issued:                                                       | 01-23-2014             | RRC Lease ID #:                  | 0                      |
| ne:                                 | 2816742521         | Туре:                      | Н                           |                                                               |                        |                                  |                        |
| IRFACE LOCATIO                      | ON & ACREAGE       |                            |                             |                                                               |                        |                                  |                        |
| trict:                              |                    | Section:                   | 26                          | Survey:                                                       |                        | County:                          | GARVIN                 |
| ck:                                 |                    | Abstract:                  |                             |                                                               |                        |                                  |                        |
| ELD                                 | NOT DEPORTED       | Down th Town               | OII.                        |                                                               |                        |                                  |                        |
| ld Name:                            | NOT REPORTED       | Permit Type:               | OIL                         |                                                               |                        |                                  |                        |
|                                     |                    |                            | WE                          | ELLBORES                                                      |                        |                                  |                        |
| PI # 350492499                      | 9000               |                            |                             |                                                               |                        |                                  |                        |
| ELLBORE                             | 350403400000       | Farmation                  | WOODFORD                    | Ture Vent Denth                                               | 12422.4.6              | Harimantal Laureba               | 10757 77 6             |
| #:<br>jectory:                      | 350492499000<br>H  | Formation:<br>Total Depth: | WOODFORD<br>23262 ft        | True Vert. Depth:<br>Lateral Length:                          | 12432.4 ft<br>10371 ft | Horizontal Length:<br>Elevation: | 10/5/.// ft<br>1009 ft |
|                                     |                    | - Common participants      |                             |                                                               |                        |                                  |                        |
| LLBORE TRAJE<br>t Type: Total dista | nce from well head |                            |                             |                                                               |                        |                                  |                        |
| 0k                                  |                    |                            |                             |                                                               |                        |                                  |                        |
| \                                   |                    |                            |                             |                                                               |                        |                                  |                        |
|                                     |                    |                            |                             |                                                               |                        |                                  |                        |
|                                     |                    |                            |                             |                                                               |                        |                                  |                        |
| 5k                                  |                    |                            |                             |                                                               |                        |                                  |                        |
|                                     |                    |                            |                             |                                                               |                        |                                  |                        |
|                                     |                    |                            |                             |                                                               |                        |                                  |                        |
|                                     |                    |                            |                             |                                                               |                        |                                  |                        |
|                                     |                    |                            |                             |                                                               |                        |                                  |                        |
| 10k                                 |                    |                            |                             |                                                               |                        |                                  |                        |
| \                                   |                    |                            |                             |                                                               |                        |                                  |                        |
|                                     |                    |                            |                             |                                                               |                        |                                  |                        |