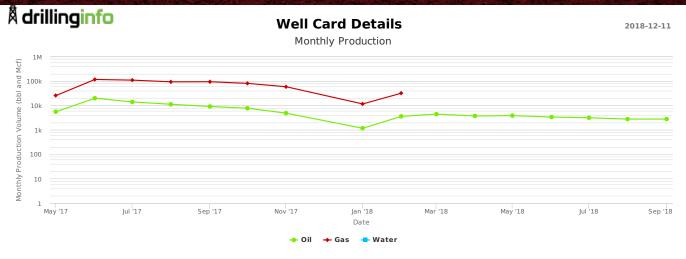

### Historical Production

Click and drag in the plot area to zoom in

"Data provided by and used with permission from Drillinginfo."

THURSDAY, JANUARY 31 . 1:00 PM

### **Property Highlights:**

- 6-Month Average 8/8ths Production: 2,242 BOPD and 18,853 MCFPD
- 6 Month Average Net Income: \$188,923.44/Month (Total for Packages 1-4 Combined)
- Operator: Newfield Mid-Continent
- 16 Producing Wells
- Decimal Interests: .00654956 to .04292763