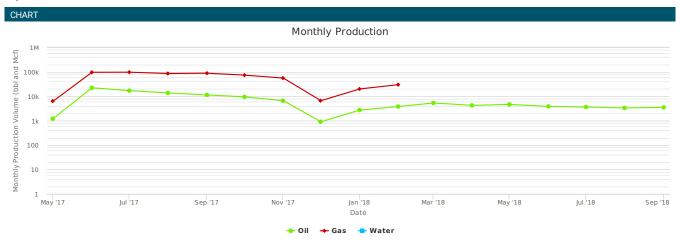

### Historical Production

Click and drag in the plot area to zoom in

"Data provided by and used with permission from Drillinginfo."

THURSDAY, JANUARY 31 . 1:00 PM