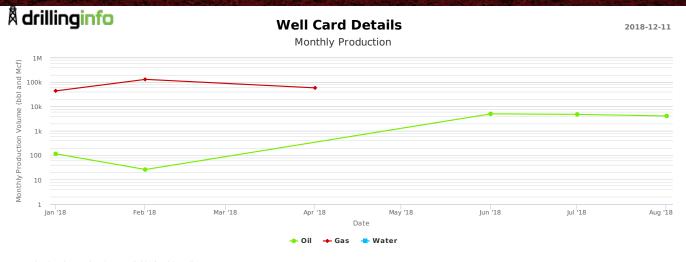

### Historical Production

Click and drag in the plot area to zoom in

"Data provided by and used with permission from Drillinginfo."

THURSDAY, JANUARY 31 . 1:00 PM