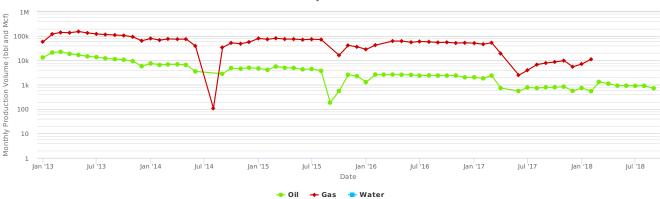

### Historical Production

Click and drag in the plot area to zoom in

"Data provided by and used with permission from Drillinginfo."

THURSDAY, JANUARY 31 . 1:00 PM