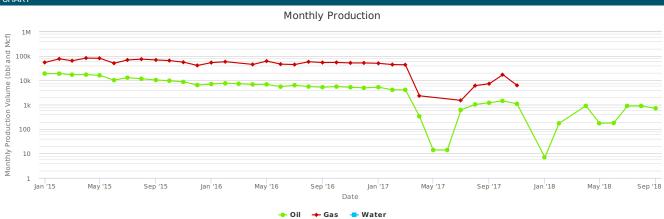

### AREA ACTIVITY MAP & HISTORICAL PRODUCTION CURVE

### **AREA ACTIVITY MAP & HISTORICAL PRODUCTION CURVE**

### Historical Production

Click and drag in the plot area to zoom in

"Data provided by and used with permission from Drillinginfo."

THURSDAY, JANUARY 31 . 1:00 PM