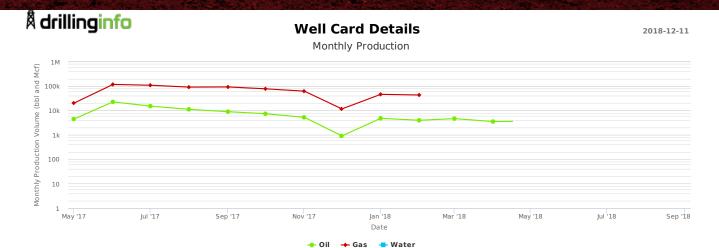

### Historical Production

Click and drag in the plot area to zoom in

"Data provided by and used with permission from Drillinginfo."

THURSDAY, JANUARY 31 . 1:00 PM