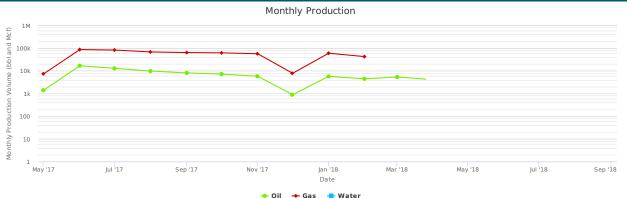

### Historical Production

Click and drag in the plot area to zoom in

"Data provided by and used with permission from Drillinginfo."

THURSDAY, JANUARY 31 . 1:00 PM