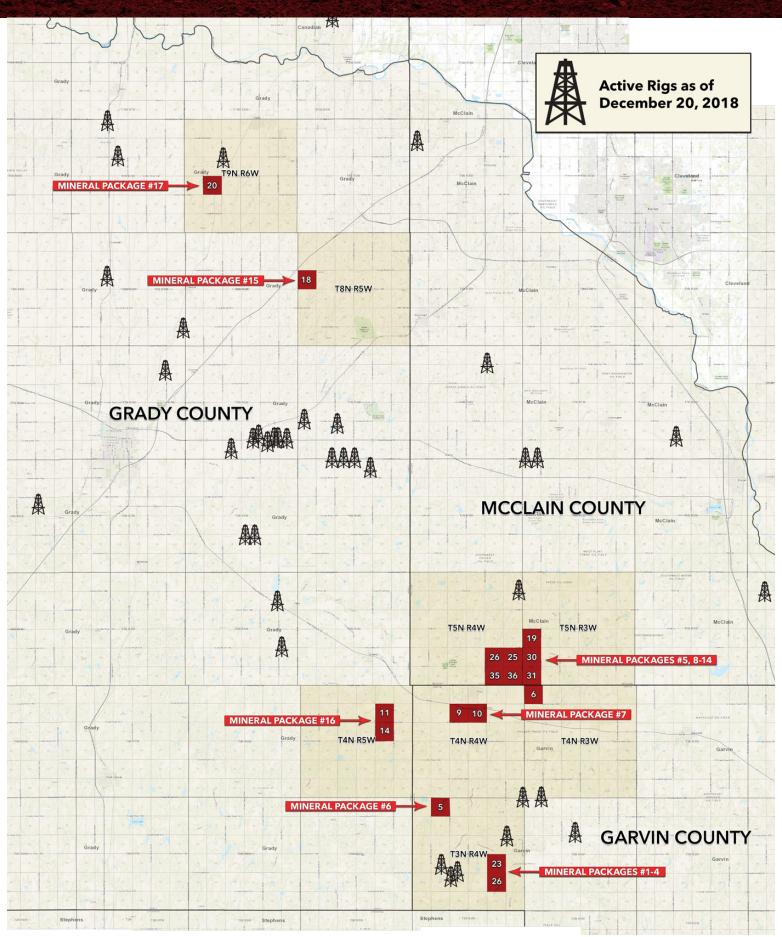

### AREA ACTIVITY MAP & HISTORICAL PRODUCTION CURVE

### **AREA ACTIVITY MAP & HISTORICAL PRODUCTION CURVE**