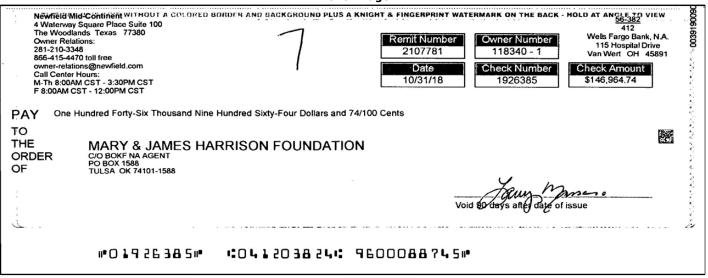

**Check Stubs** 

**Division Orders** 

**Source Title Documents** 

**Conveying Mineral Deed** 

### MONTHLY REVENUES - Package Summary (Combined for Packages 1, 2, 3 & 4)

| Accounting Month | Net Revenue  |
|------------------|--------------|
| November 2018    | \$146,430.37 |
| October 2018     | \$153,895.88 |
| September 2018   | \$159,934.44 |
| August 2018      | \$178,808.87 |
| July 2018        | \$359,498.05 |
| June 2018        | \$134,973.05 |