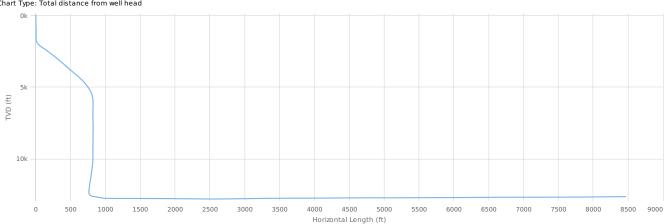

### WELL DATA CARD - FERGUSON 1H-14X

| drillingi                           | nfo                |                            | Wall Ca                     | ard Details                                                   |                        |                                  | 2010 1                 |
|-------------------------------------|--------------------|----------------------------|-----------------------------|---------------------------------------------------------------|------------------------|----------------------------------|------------------------|
|                                     | ON 1H-14X          |                            | well Co                     | aru Detalis                                                   |                        |                                  | 2018-1                 |
|                                     |                    |                            |                             |                                                               |                        | Last Completion                  | 40.04.0044             |
| PI #:                               | 3504924990         | County:                    | GARVIN (OK)                 | Township:                                                     | 03N                    | Last Completion Date:            | 12-21-2014             |
| perator:                            | NEWFIELD EXPL      | Lat, Lon:                  | 34.7094966, -<br>97.5835824 | Range:                                                        | 04W                    | Wellbore Count:                  | 2                      |
| atus:                               | ACTIVE             | Field:                     | UNKNOWN                     | Q/Q:                                                          | NW NE NE               |                                  |                        |
| mpletion Type:                      | OIL                | Survey:                    |                             | Spud Date:                                                    | 09-18-2014             |                                  |                        |
| :                                   | 1009 ft            | Section:                   | 26                          | First Completion Date:                                        | 12-21-2014             |                                  |                        |
|                                     |                    |                            | D                           | PERMITS                                                       |                        |                                  |                        |
| ERMIT # 93142                       | 5                  |                            |                             | LICIVIITO                                                     | _                      |                                  | _                      |
| ENERAL                              |                    |                            |                             |                                                               |                        |                                  |                        |
| erator:                             | NEWFIELD           | Lease Name:                | FERGUSON                    | Address: CINDY HAW<br>24 WATERWAY AVE ST<br>THE WOODLANDS, TX | E 900                  | Filing Purpose:                  | NewDrill               |
|                                     | 23191 ft           | Received:                  | 07-14-2014                  | Issued:                                                       | 07-14-2014             | RRC Lease ID #:                  | 0                      |
| ne:                                 | 9185822690         | Type:                      | Н                           |                                                               |                        |                                  |                        |
| IRFACE LOCATION                     | ON & ACREAGE       |                            |                             |                                                               |                        |                                  |                        |
| trict:                              |                    | Section:                   | 26                          | Survey:                                                       |                        | County:                          | GARVIN                 |
| :k:                                 |                    | Abstract:                  |                             |                                                               |                        |                                  |                        |
| LD                                  |                    |                            |                             |                                                               |                        |                                  |                        |
| d Name:                             | NOT REPORTED       | Permit Type:               | OIL                         |                                                               |                        |                                  |                        |
| RMIT # TEMP                         | 24990              |                            | _                           |                                                               | _                      |                                  | _                      |
| erator:                             | NEWFIELD           | Lease Name:                | FERGUSON                    | Address: CINDY HAW<br>24 WATERWAY AVE ST<br>THE WOODLANDS, TX | E 900                  | Filing Purpose:                  | NewDrill               |
|                                     | 23191 ft           | Received:                  | 01-23-2014                  | Issued:                                                       | 01-23-2014             | RRC Lease ID #:                  | 0                      |
| ne:                                 | 2816742521         | Туре:                      | Н                           |                                                               |                        |                                  |                        |
| IRFACE LOCATIO                      | ON & ACREAGE       |                            |                             |                                                               |                        |                                  |                        |
| trict:                              |                    | Section:                   | 26                          | Survey:                                                       |                        | County:                          | GARVIN                 |
| ck:                                 |                    | Abstract:                  |                             |                                                               |                        |                                  |                        |
| ELD                                 | NOT DEPORTED       | Down th Town               | OII.                        |                                                               |                        |                                  |                        |
| ld Name:                            | NOT REPORTED       | Permit Type:               | OIL                         |                                                               |                        |                                  |                        |
|                                     |                    |                            | WE                          | ELLBORES                                                      |                        |                                  |                        |
| PI # 350492499                      | 9000               |                            |                             |                                                               |                        |                                  |                        |
| ELLBORE                             | 350403400000       | Farmation                  | WOODFORD                    | Ture Vent Denth                                               | 12422.4.6              | Harimantal Laureba               | 10757 77 6             |
| #:<br>jectory:                      | 350492499000<br>H  | Formation:<br>Total Depth: | WOODFORD<br>23262 ft        | True Vert. Depth:<br>Lateral Length:                          | 12432.4 ft<br>10371 ft | Horizontal Length:<br>Elevation: | 10/5/.// ft<br>1009 ft |
|                                     |                    | - Common participants      |                             |                                                               |                        |                                  |                        |
| LLBORE TRAJE<br>t Type: Total dista | nce from well head |                            |                             |                                                               |                        |                                  |                        |
| 0k                                  |                    |                            |                             |                                                               |                        |                                  |                        |
| \                                   |                    |                            |                             |                                                               |                        |                                  |                        |
|                                     |                    |                            |                             |                                                               |                        |                                  |                        |
|                                     |                    |                            |                             |                                                               |                        |                                  |                        |
| 5k                                  |                    |                            |                             |                                                               |                        |                                  |                        |
|                                     |                    |                            |                             |                                                               |                        |                                  |                        |
|                                     |                    |                            |                             |                                                               |                        |                                  |                        |
|                                     |                    |                            |                             |                                                               |                        |                                  |                        |
|                                     |                    |                            |                             |                                                               |                        |                                  |                        |
| 10k                                 |                    |                            |                             |                                                               |                        |                                  |                        |
| \                                   |                    |                            |                             |                                                               |                        |                                  |                        |
|                                     |                    |                            |                             |                                                               |                        |                                  |                        |