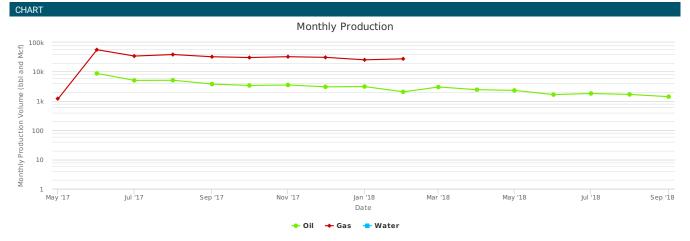

### Historical Production

Click and drag in the plot area to zoom in

"Data provided by and used with permission from Drillinginfo."

THURSDAY, JANUARY 31 . 1:00 PM