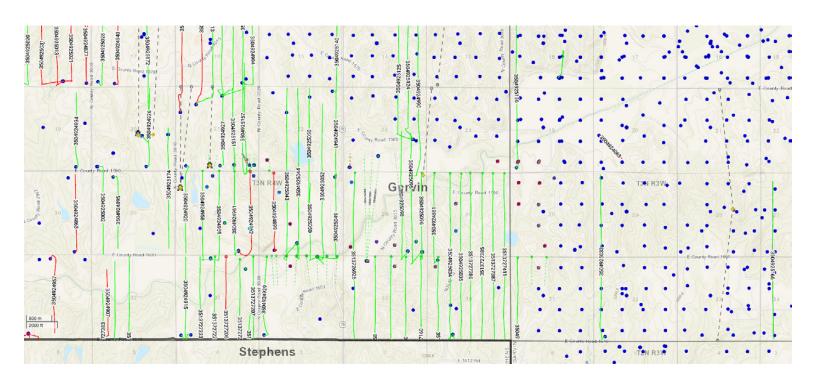

### RIG/PLAT MAP

800.451.2709 SchraderAuction—com

### **RIG/PLAT MAP**

"Data provided by and used with permission from Drillinginfo."

THURSDAY, JANUARY 31 . 1:00 PM