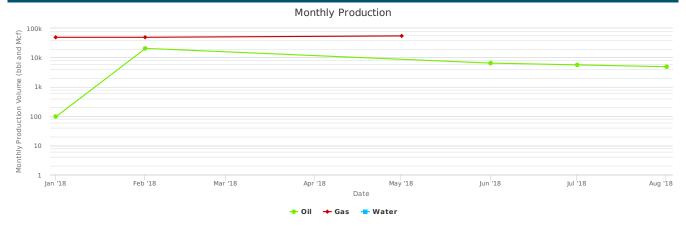

### AREA ACTIVITY MAP & HISTORICAL PRODUCTION CURVE

### **AREA ACTIVITY MAP & HISTORICAL PRODUCTION CURVE**

### Historical Production

Click and drag in the plot area to zoom in

"Data provided by and used with permission from Drillinginfo."

THURSDAY, JANUARY 31 . 1:00 PM