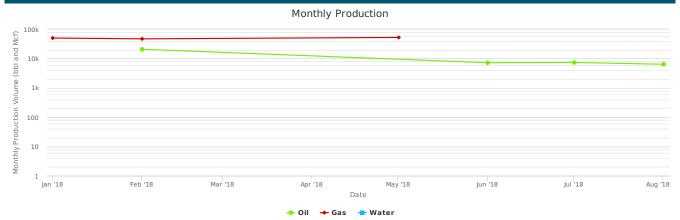

### AREA ACTIVITY MAP & HISTORICAL PRODUCTION CURVE

### **AREA ACTIVITY MAP & HISTORICAL PRODUCTION CURVE**

### Historical Production

Click and drag in the plot area to zoom in

"Data provided by and used with permission from Drillinginfo."

THURSDAY, JANUARY 31 . 1:00 PM