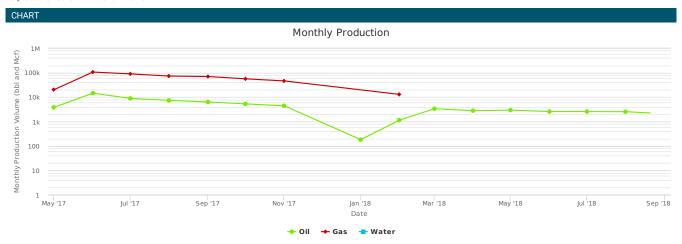

### **Property Highlights:**

- 6-Month Average 8/8ths Production: 2,242 BOPD and 18,853 MCFPD
- 6 Month Average Net Income: \$188,923.44/Month (Total for Packages 1-4 Combined)
- Operator: Newfield Mid-Continent
- 16 Producing Wells
- Decimal Interests: .00654956 to .04292763

### MONTHLY REVENUES - Package Summary (Combined for Packages 1, 2, 3 & 4)

| Accounting Month | Net Revenue  |
|------------------|--------------|
| November 2018    | \$146,430.37 |
| October 2018     | \$153,895.88 |
| September 2018   | \$159,934.44 |
| August 2018      | \$178,808.87 |
| July 2018        | \$359,498.05 |
| June 2018        | \$134,973.05 |