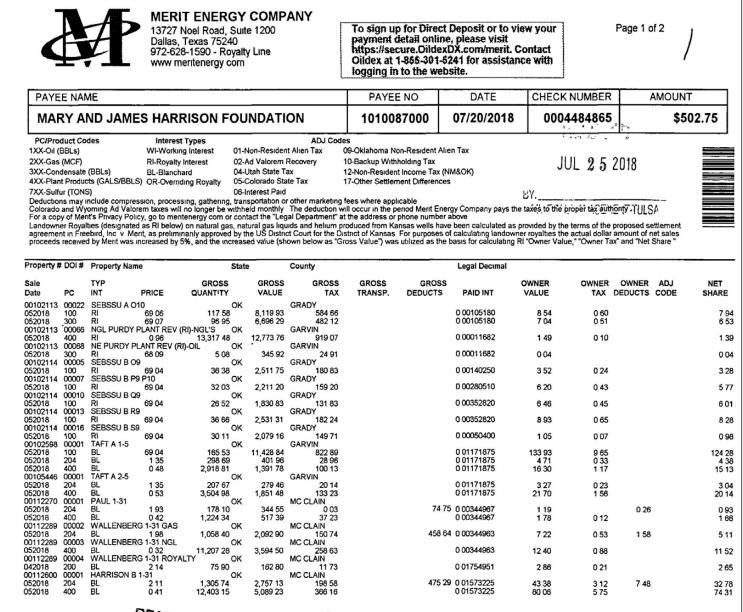

#### **MONTHLY REVENUES – Package 6 Summary**

| Accounting Month | Net Revenue |
|------------------|-------------|
| October 2018     | \$274.75    |
| September 2018   | \$168.52    |
| August 2018      | \$27.70     |
| July 2018        | \$166.97    |
| June 2018        | \$137.29    |
| May 2018         | \$389.39    |