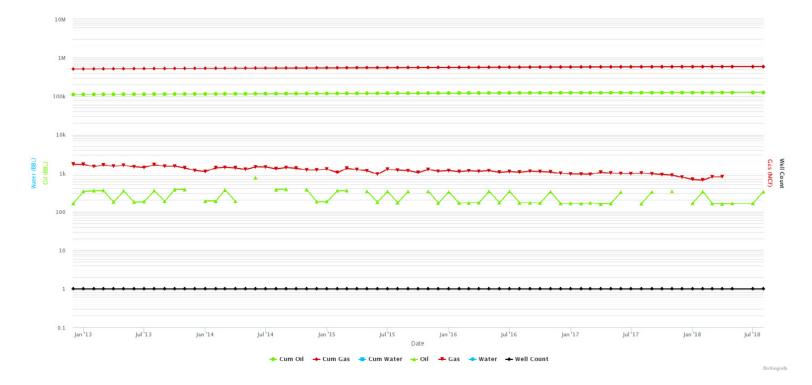

# AREA ACTIVITY MAP& HISTORICAL PRODUCTION CURVE

### **AREA ACTIVITY MAP & HISTORICAL PRODUCTION CURVE**

Historical Production Click and drag in the plot area to zoom in

"Data provided by and used with permission from Drillinginfo."

#### DRILL STEM TEST PIPE RECOVERY

No pipe recovery data data available for this well.

DRILL STEM TEST FLOW PERIODS

No flow period data available for this well.

|                    | PRODUCTION             |                   |            |                 |        |               |                            |  |
|--------------------|------------------------|-------------------|------------|-----------------|--------|---------------|----------------------------|--|
| API # 350492433    | API # 35049243350000   |                   |            |                 |        |               |                            |  |
| SUMMARY            |                        |                   |            |                 |        |               |                            |  |
| Producing Entity:  | WELL                   | Max Active Wells: | 1          | Cumulative Gas: | 486585 | Oil EUR:      |                            |  |
| Reservoir:         | DEESE NORTH<br>LINDSEY | First Prod Date:  | 10-01-2002 | Peak Oil:       | 4497   | Gas EUR:      |                            |  |
| District:          | (N/A)                  | Last Prod Date:   | 08-01-2018 | Peak Gas:       | 7343   | Oil Gatherer: | PHILLIP 66 COMPANY         |  |
| Lease:             | TAFT A                 | Months Producing: | 190        | Daily Oil:      | 6      | Gas Gatherer: | D C P ASSETS<br>HOLDING LP |  |
| Latest Well Count: | 1                      | Cumulative Oil:   | 125277     | Daily Gas:      | 21     |               |                            |  |