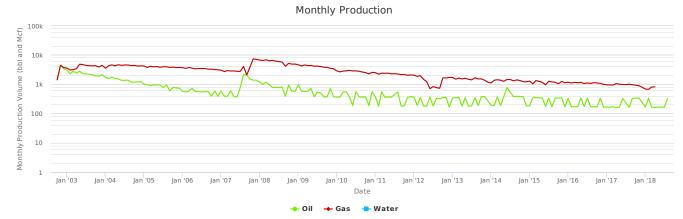

# AREA ACTIVITY MAP& HISTORICAL PRODUCTION CURVE

### **AREA ACTIVITY MAP & HISTORICAL PRODUCTION CURVE**

Historical Production Click and drag in the plot area to zoom in

"Data provided by and used with permission from Drillinginfo."

| PRODUCTIO  |                   |                   |                     |                     |                     |                       | 1     |      |
|------------|-------------------|-------------------|---------------------|---------------------|---------------------|-----------------------|-------|------|
| Date       | Monthly Oil (bbl) | Monthly Gas (Mcf) | Monthly Water (bbl) | Avg Daily Oil (bbl) | Avg Daily Gas (Mcf) | Avg Daily Water (bbl) | Wells | Days |
| 10-01-2002 | 1408              | 1412              | 0                   | 45.42               | 45.55               | 0                     | 1     | 0    |
| 11-01-2002 | 4497              | 4390              | 0                   | 149.9               | 146.33              | 0                     | 1     | 0    |
| 12-01-2002 | 3340              | 3721              | 0                   | 107.74              | 120.03              | 0                     | 1     | 0    |
| 01-01-2003 | 3026              | 3533              | 0                   | 97.61               | 113.97              | 0                     | 1     | 0    |
| 02-01-2003 | 2258              | 3028              | 0                   | 80.64               | 108.14              | 0                     | 1     | 0    |
| 03-01-2003 | 2777              | 3146              | 0                   | 89.58               | 101.48              | 0                     | 1     | 0    |
| 04-01-2003 | 2355              | 3340              | 0                   | 78.5                | 111.33              | 0                     | 1     | 0    |
| 05-01-2003 | 2761              | 4791              | 0                   | 89.06               | 154.55              | 0                     | 1     | 0    |
| 06-01-2003 | 2278              | 4670              | 0                   | 75.93               | 155.67              | 0                     | 1     | 0    |
| 07-01-2003 | 2253              | 4383              | 0                   | 72.68               | 141.39              | 0                     | 1     | 0    |
| 08-01-2003 | 2182              | 4261              | 0                   | 70.39               | 137.45              | 0                     | 1     | 0    |
| 09-01-2003 | 2066              | 4224              | 0                   | 68.87               | 140.8               | 0                     | 1     | 0    |
| 10-01-2003 | 1905              | 4274              | 0                   | 61.45               | 137.87              | 0                     | 1     | 0    |
| 11-01-2003 | 1886              | 3852              | 0                   | 62.87               | 128.4               | 0                     | 1     | 0    |
| 12-01-2003 | 2079              | 4402              | 0                   | 67.06               | 142                 | 0                     | 1     | 0    |
| 01-01-2004 | 1718              | 3511              | 0                   | 55.42               | 113.26              | 0                     | 1     | 0    |
| 02-01-2004 | 1550              | 4267              | 0                   | 53.45               | 147.14              | 0                     | 1     |      |
| 03-01-2004 | 1742              | 4560              | 0                   | 56.19               | 147.1               | 0                     | 1     | 0    |
| 04-01-2004 | 1556              | 4239              | 0                   | 51.87               | 141.3               | 0                     | 1     | 0    |
| 05-01-2004 | 1526              | 4601              | 0                   | 49.23               | 148.42              | 0                     | 1     | 0    |
| 06-01-2004 | 1351              | 4398              | 0                   | 45.03               | 146.6               | 0                     | 1     | 0    |
| 07-01-2004 | 1354              | 4531              | 0                   | 43.68               | 146.16              | 0                     | 1     | 0    |
|            |                   |                   |                     |                     |                     |                       |       |      |