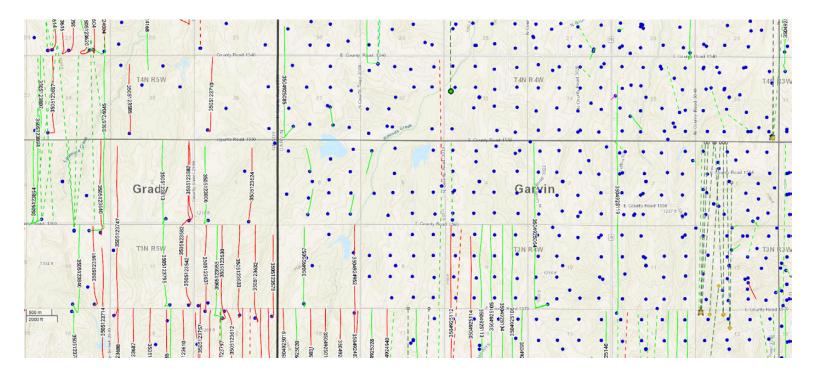

# AREA ACTIVITY MAP& HISTORICAL PRODUCTION CURVE

### **AREA ACTIVITY MAP & HISTORICAL PRODUCTION CURVE**

Historical Production Click and drag in the plot area to zoom in

"Data provided by and used with permission from Drillinginfo."