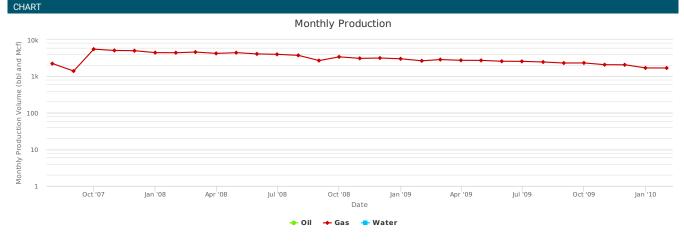

# AREA ACTIVITY MAP& HISTORICAL PRODUCTION CURVE

### **AREA ACTIVITY MAP & HISTORICAL PRODUCTION CURVE**

Historical Production Click and drag in the plot area to zoom in

"Data provided by and used with permission from Drillinginfo."