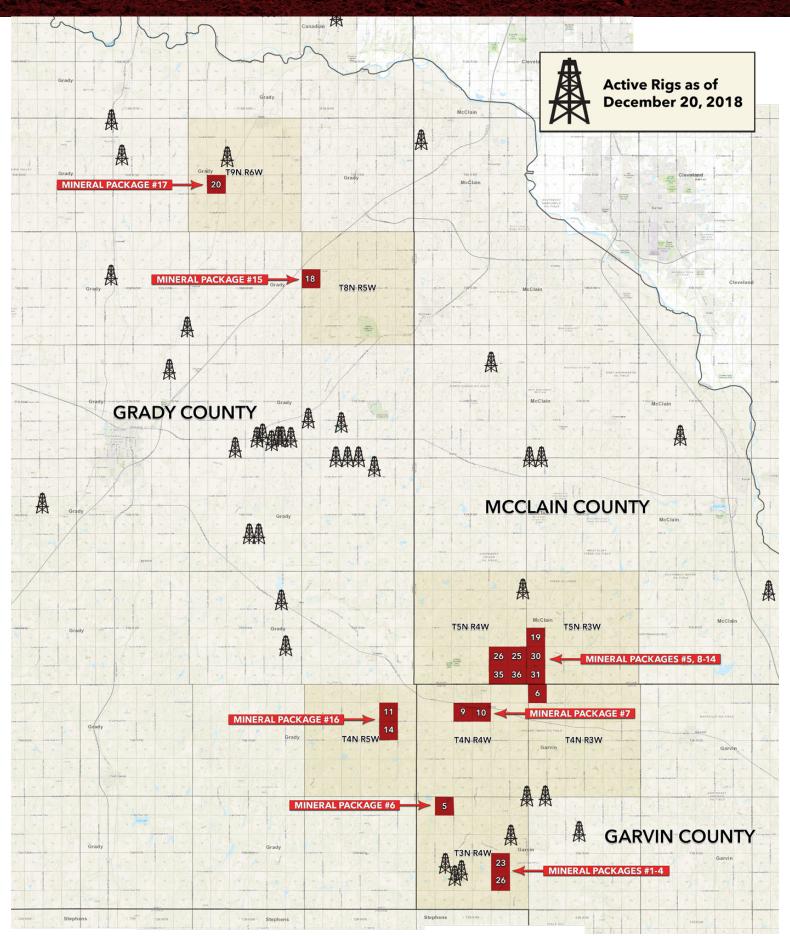

# RIG/PLAT MAP

# **RIG/PLAT MAP**

"Data provided by and used with permission from Drillinginfo."

#### **Mineral Packages 6**

Seller is offering all its rights, title and interest in this property that includes 2 wells operated by Merit Energy of Dallas, Texas in Section 5, T3N, R4W - Garvin County, Oklahoma. Combined these wells are currently producing an average of approximately 8.24 BOPD and 20.40 MCFPD

#### **Legal Description:**

NE4 NE4 SW4 & W2 NE4 SW4, Section 5, T3N, R4W – Garvin County, OK