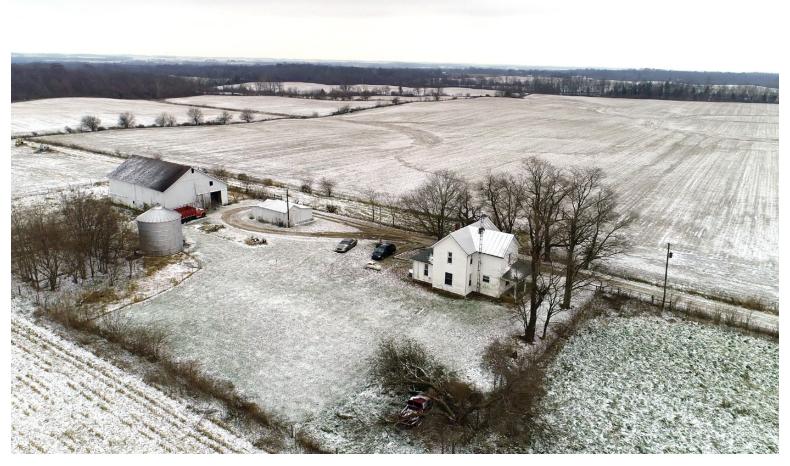

# 230 Facres IN 5 TRACTS

 Frontage on 2 Good Roads
 Tract Sizes for All Types of Buyers Combine Tracts 1, 2, & 4 for 143+ Acres All Cropland & Good Ease of Operation • Tracts 3 & 5 Could be Mostly Fenced Cattle Operation w/ House & Barn (87+ Acres) • Just South of Centerville w/ Centerville Schools • Drainage Outlets Available

# **AERIAL/TRACT MAP**