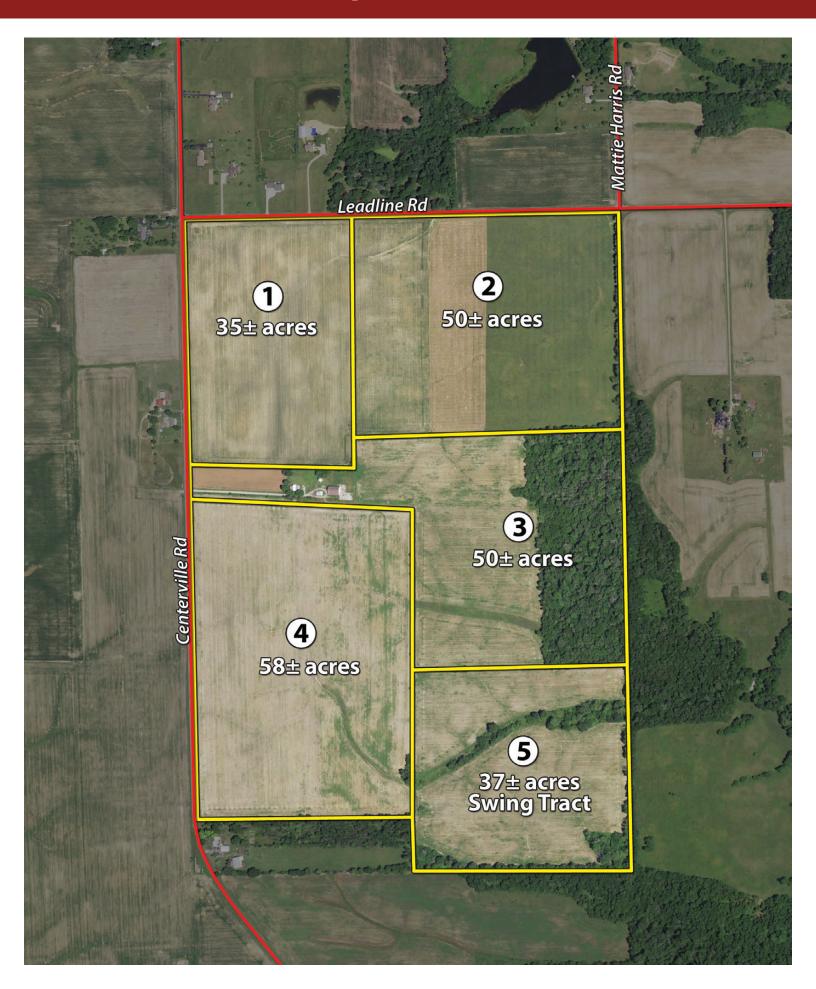

# **AERIAL/TRACT MAP**

# 230 Facres IN 5 TRACTS

 Frontage on 2 Good Roads
 Tract Sizes for All Types of Buyers Combine Tracts 1, 2, & 4 for 143+ Acres All Cropland & Good Ease of Operation • Tracts 3 & 5 Could be Mostly Fenced Cattle Operation w/ House & Barn (87+ Acres) • Just South of Centerville w/ Centerville Schools • Drainage Outlets Available