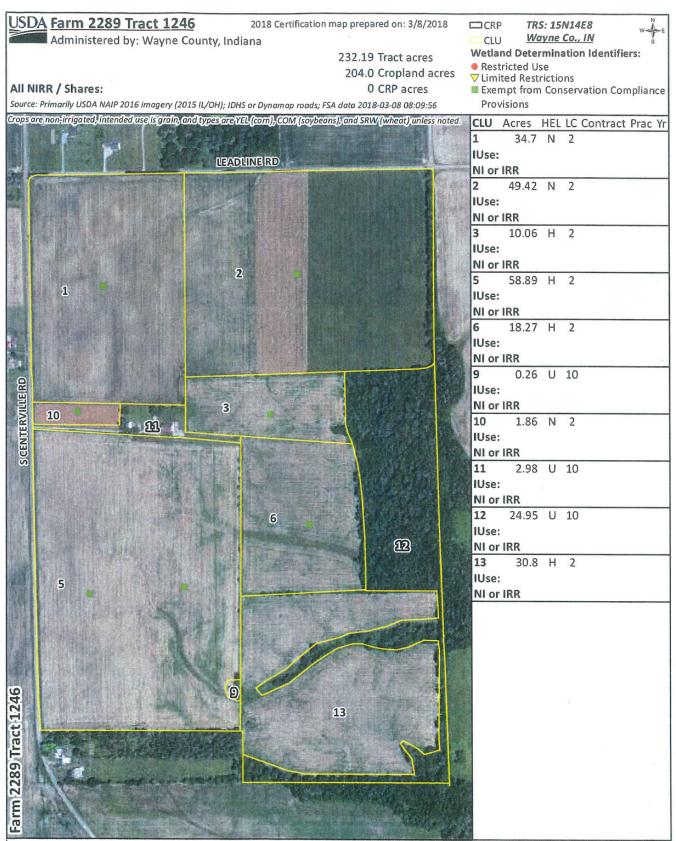

INDIANA WAYNE

Form: FSA-156EZ

United States Department of Agriculture Farm Service Agency

FARM: 2289

Prepared: Nov 20, 2018 Crop Year: 2019

See Page 2 for non-discriminatory Statements.

Abbreviated 156 Farm Record

**DENNIS BAUMER** 

Farms Associated with Operator:

18-177-2, 18-177-2289

CRP Contract Number(s)

: None

Recon ID

None

|                       | Farm Land Data        |                           |                |      |      |                  |           |                         |                              |  |
|-----------------------|-----------------------|---------------------------|----------------|------|------|------------------|-----------|-------------------------|------------------------------|--|
| Farmland              | Cropland              | DCP Cropland              | WBP            | WRP  | CRP  | GRP              | Sugarcane | Farm Status             | Number Of<br>Tracts          |  |
| 232.19                | 204.00                | 204.00                    | 0.00           | 0.00 | 0.00 | 0.00             | 0.00      | Active                  | 1                            |  |
| State<br>Conservation | Other<br>Conservation | Effective DCP<br>Cropland | Double Cropped |      | MPL  | Acre<br>Election | EWP       | DCP Ag.Rel.<br>Activity | Broken<br>From Native<br>Sod |  |
| 0.00                  | 0.00                  | 204.00                    | 0.00           |      | 0.00 |                  | 0.00      | 0.00                    | 0.00                         |  |

### NOTES

**Tract Number** 

: 1246

Description

H10/2B

SEC8 TWP15N R14E

FSA Physical Location : INDIANA/WAYNE

ANSI Physical Location : INDIANA/WAYNE

BIA Unit Range Number :

**HEL Status** 

: HEL field on tract. Conservation system being actively applied

Wetland Status

: Wetland determinations not complete

WL Violations

Owners

: MICHAEL LEE BAUMER, LINDA'S ROWE, PATRICIA DIANE WATKO, CATHY E ALEXANDER, LISA A DAVIDSON

Other Producers

: JAMES C BAUMER

Recon ID

: None

|                    |                       |                        | Tract Land Dat | ta   |      |                         |                           |
|--------------------|-----------------------|------------------------|----------------|------|------|-------------------------|---------------------------|
| Farm Land          | Cropland              | DCP Cropland           | WBP            | WRP  | CRP  | GRP                     | Sugarcane                 |
| 232.19             | 204.00                | 204.00                 | 0.00           | 0.00 | 0.00 | 0.00                    | 0.00                      |
| State Conservation | Other<br>Conservation | Effective DCP Cropland | Double Cropped | MPL  | EWP  | DCP Ag. Rel<br>Activity | Broken From<br>Native Sod |
| 0.00               | 0.00                  | 204.00                 | 0.00           | 0.00 | 0.00 | 0.00                    | 0.00                      |