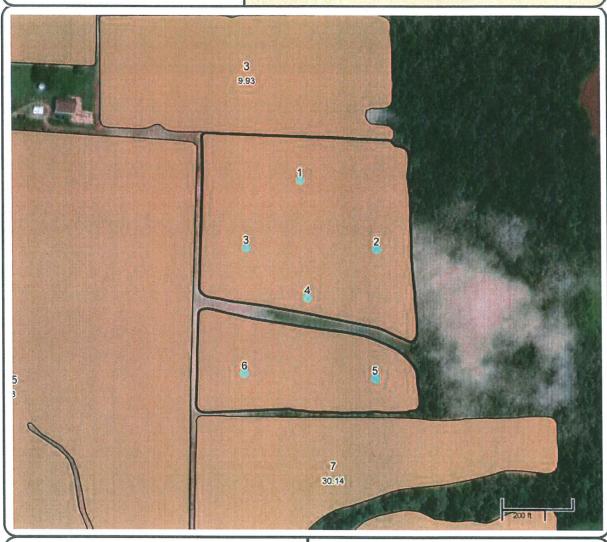

|                       | 6.3  | 6.9  | 2.8     | 7.4      | 32                   | 272                  | 450                  | 1,600                | 4.7     | 25.3    | 53.9    | 16.2    |
| 12       |                       | 7.4  | 7.2  | 3.1     | 14.5     | 2                    | 234                  | 1,420                | 3,300                | 2.1     | 40.9    | 57.0    | 0.0     |
| Average: |                       | 6.4  | 6.9  | 3.2     | 11.7     | 23                   | 277                  | 846                  | 2,383                | 3.3     | 29.1    | 49.7    | 17.9    |





#### **Soil Test Sampling Map**

Baumer, Jim and Dennis Are

Farm: Centerville Rd.

ailli. Centerville K

Field: H1

Area: 16.31

Sample Date: Mar 19, 2018

Lab Name: A & L Labs Great L



Location:

County: Wayne, IN

Township:

Twp Rng Sec: T15N R14E S8

**Summary Statistics** 

Layer Name: Soil Test 18

Sample Count: 6

LayerID: 453669H28c2

Notes:

Powered by MapShots AgStudio"

Page 13 of 14 Dec 11, 2018 4:20 PM





#### **Soil Test Summary**

**Baumer, Jim and Dennis** 

Farm: Centerville Rd.

Field: H1

Area: 16.31

Sample Date: Mar 19, 2018

Lab Name: A & L Labs Great L

| pH   | ВрН                             | OM                                                             | CEC                                                                                                                                                                                                                                                                   | P1