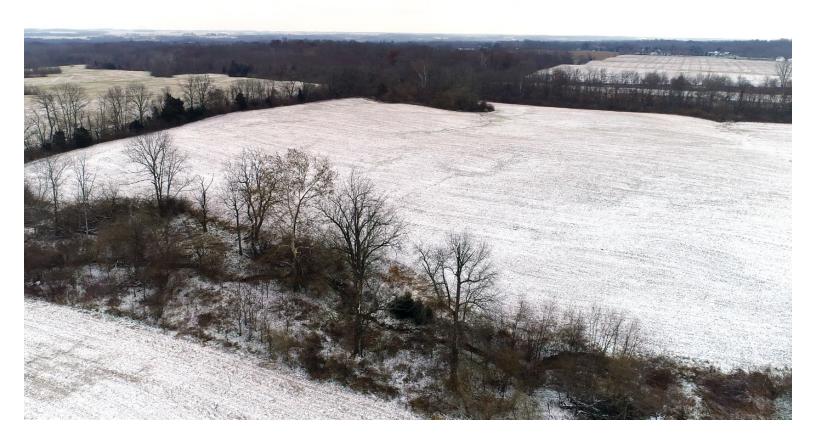

# 230 Facres IN 5 TRACTS

 Frontage on 2 Good Roads
 Tract Sizes for All Types of Buyers Combine Tracts 1, 2, & 4 for 143+ Acres All Cropland & Good Ease of Operation • Tracts 3 & 5 Could be Mostly Fenced Cattle Operation w/ House & Barn (87+ Acres) • Just South of Centerville w/ Centerville Schools • Drainage Outlets Available