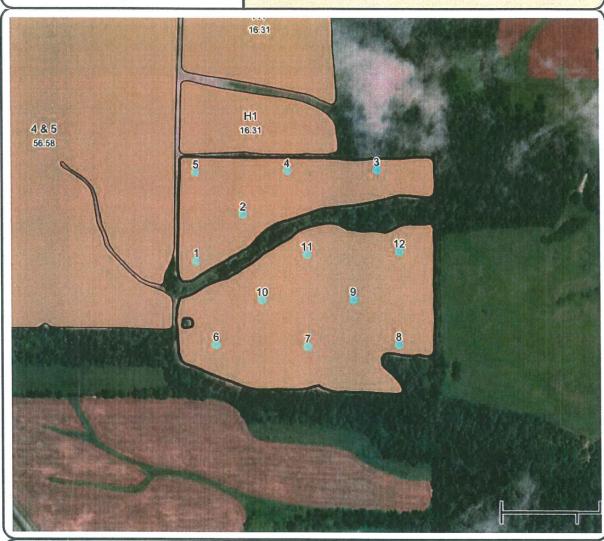

| 28.0    | 60.9    | 8.8     |  |



Page 10 of 14 Dec 11, 2018 4:20 PM





#### **Soil Test Sampling Map**

**Baumer, Jim and Dennis** 

Area: 30.16

Farm: Centerville Rd.

Sample Date: Mar 17, 2017

Field: 7

Lab Name: A & L Labs Great L



Location:

County: Wayne, IN

Township:

Twp Rng Sec: T15N R14E S8

**Summary Statistics** 

Layer Name: Soil Test 17

Sample Count: 12

LayerID: 423811H7983

Notes:

Powered by MapShots AgStudio"

Page 11 of 14 Dec 11, 2018 4:20 PM





#### **Soil Test Summary**

Baumer, Jim and Dennis

Farm: Centerville Rd.

Field: 7

Area: 30.16

Sample Date: Mar 17, 2017

Lab Name: A & L Labs Great L

| SampleID | LabID                 | pH   | ВрН  | OM      | CEC      | P1                   | K                    | Mg                   | Ca                   | KSat    | MgSat   | CaSat   | HSat    |
|----------|-----------------------|------|------|---------|----------|----------------------|----------------------|----------------------|----------------------|---------|---------|---------|--------