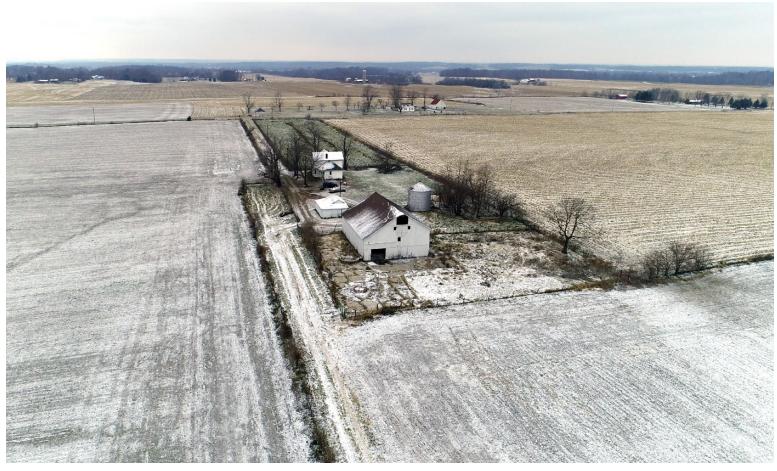

# 230 Facres IN 5 TRACTS

 Frontage on 2 Good Roads
 Tract Sizes for All Types of Buyers Combine Tracts 1, 2, & 4 for 143+ Acres All Cropland & Good Ease of Operation • Tracts 3 & 5 Could be Mostly Fenced Cattle Operation w/ House & Barn (87+ Acres) • Just South of Centerville w/ Centerville Schools • Drainage Outlets Available

# **AERIAL/TRACT MAP**