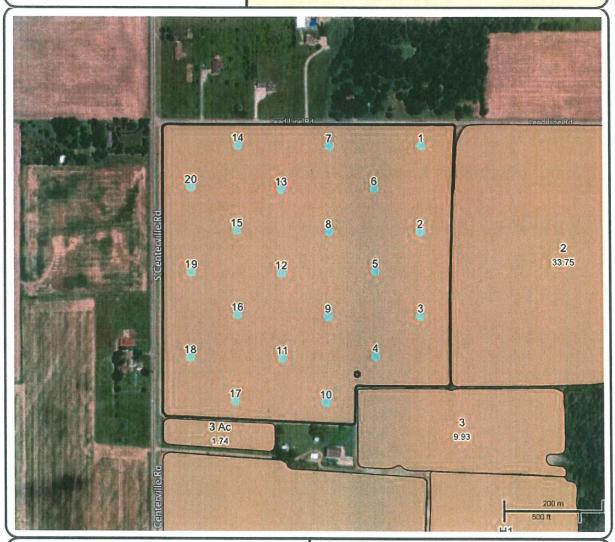

| //                                               | 21-                           |
| x Linda & Raw                                                                                                                               | ب                             |                         | 11-21-16                          | 8                                                                                                                                                                                        |                               |                                                  |                               |



#### **Soil Test Sampling Map**

Baumer, Jim and Dennis

Area: 48.06

Farm: Centerville Rd.

Sample Date: Mar 19, 2018

Field: 1

Lab Name: A & L Labs Great L



Location:

County: Wayne, IN

Township:

Twp Rng Sec: T15N R14E S8

Summary Statistics

Layer Name: Soil Test 18

Sample Count: 20

LayerID: 453423H75f4

Notes:

Powered by MapShots AgStudio"

Page 1 of 14 Dec 11, 2018 4:20 PM





#### **Soil Test Summary**

Baumer, Jim and Dennis

Farm: Centerville Rd.

Field: 1

Area: 48.06

Sample Date: Mar 19, 2018

Lab Name: A & L Labs Great L

|                  |            |             |               |                 | Santa Santa Santa Santa    |                      |                            |                            |                 |                  |                  |                 |
|------------------|------------|-------------|---------------|-----------------|----------------------------|----------------------|------------