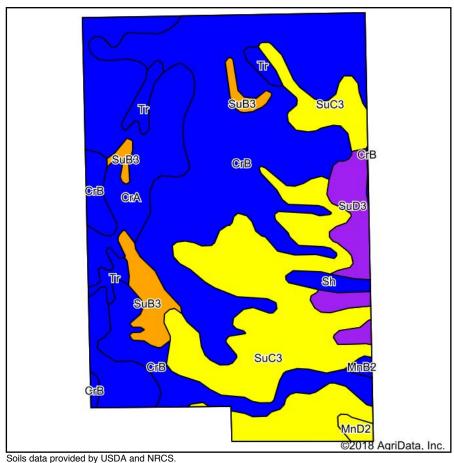

### **Soils Map**

7 Tice Rd 17 2018 AgriData. Inc.

State: Indiana
County: Wayne
Location: 8-15N-14E
Township: Abington

Acres: **230** 

Date: 12/6/2018

|      | Symbol: IN177, Soil Are                                                 |       |                                       |                            |                  |      |                 |                |          | I                           |                        |       | Т.      |
|------|-------------------------------------------------------------------------|-------|---------------------------------------|----------------------------|------------------|------|-----------------|----------------|----------|-----------------------------|------------------------|-------|---------|
| Code | Soil Description                                                        | Acres | Percent of field                      | Non-Irr<br>Class<br>Legend | Non-Irr<br>Class | Oats | Winter<br>wheat | Tall<br>fescue | Soybeans | Orchardgrass<br>alfalfa hay | Grass<br>legume<br>hay | Corn  | Pasture |
| CrB  | Crosby-Celina silt loams, 2 to 4 percent slopes, eroded                 | 99.32 | 43.2%                                 |                            | llw              |      | 61              |                | 46       |                             | 5                      | 138   | 9       |
| SuC3 | Strawn clay loam, 6 to 12 percent slopes, severely eroded               | 63.30 | 27.5%                                 |                            | IVe              |      | 54              |                | 43       |                             | 4                      | 121   | 8       |
| CrA  | Crosby silt loam, Southern<br>Ohio Till Plain, 0 to 2<br>percent slopes | 38.06 | 16.5%                                 |                            | llw              | 59   | 49              | 6              | 41       | 3                           | 5                      | 123   | 1       |
| SuD3 | Strawn clay loam, 12 to 18 percent slopes, severely eroded              | 10.76 | 4.7%                                  |                            | Vle              |      | 53              |                | 38       |                             | 4                      | 106   | 7       |
| SuB3 | Strawn clay loam, 2 to 6 percent slopes, severely eroded                | 8.46  | 3.7%                                  |                            | IIIe             |      | 40              |                | 45       |                             | 5                      | 131   | 9       |
| Tr   | Treaty silty clay loam, 0 to 1 percent slopes                           | 5.41  | 2.4%                                  |                            | llw              |      | 69              |                | 51       |                             | 6                      | 173   | 12      |
| Sh   | Shoals silt loam, occasionally flooded                                  | 2.53  | 1.1%                                  |                            | llw              |      | 59              |                | 43       |                             | 5                      | 131   | 9       |
| MnD2 | Miami silt loam, well<br>drained, 12 to 18 percent<br>slopes, eroded    | 1.42  | 0.6%                                  |                            | IVe              |      | 56              |                | 38       |                             | 4                      | 112   | 8       |
| MnB2 | Miami silt loam, 2 to 6 percent slopes, eroded                          | 0.74  | 0.3%                                  |                            | lle              |      | 63              |                | 49       |                             | 5                      | 142   | 9       |
|      | ·                                                                       |       | · · · · · · · · · · · · · · · · · · · | Weighted                   | Average          | 9.8  | 56.1            | 1              | 44       | 0.5                         | 4.7                    | 129.7 | 7.4     |