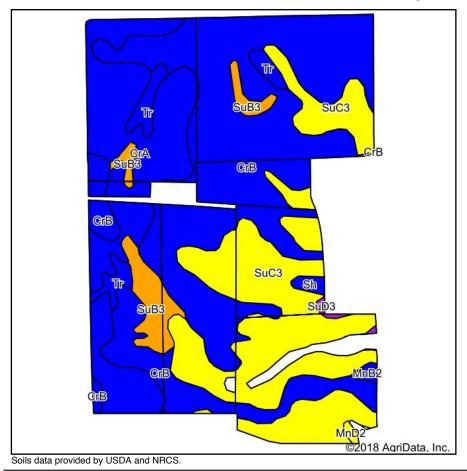

### **Soils Map**

7 Tice Rd 17 2018 AgriData. Inc.

State: Indiana
County: Wayne
Location: 8-15N-14E
Township: Abington

Acres: **230** 

Date: 12/6/2018

|      | Symbol: IN177, Soil Are                                                 |       |                                       |                            |                  |      |                 |                |          | I                           |                        |       | Т.      |
|------|-------------------------------------------------------------------------|-------|---------------------------------------|----------------------------|------------------|------|-----------------|----------------|----------|-----------------------------|------------------------|-------|---------|
| Code | Soil Description                                                        | Acres | Percent of field                      | Non-Irr<br>Class<br>Legend | Non-Irr<br>Class | Oats | Winter<br>wheat | Tall<br>fescue | Soybeans | Orchardgrass<br>alfalfa hay | Grass<br>legume<br>hay | Corn  | Pasture |
| CrB  | Crosby-Celina silt loams, 2 to 4 percent slopes, eroded                 | 99.32 | 43.2%                                 |                            | llw              |      | 61              |                | 46       |                             | 5                      | 138   | 9       |
| SuC3 | Strawn clay loam, 6 to 12 percent slopes, severely eroded               | 63.30 | 27.5%                                 |                            | IVe              |      | 54              |                | 43       |                             | 4                      | 121   | 8       |
| CrA  | Crosby silt loam, Southern<br>Ohio Till Plain, 0 to 2<br>percent slopes | 38.06 | 16.5%                                 |                            | llw              | 59   | 49              | 6              | 41       | 3                           | 5                      | 123   | 1       |
| SuD3 | Strawn clay loam, 12 to 18 percent slopes, severely eroded              | 10.76 | 4.7%                                  |                            | Vle              |      | 53              |                | 38       |                             | 4                      | 106   | 7       |
| SuB3 | Strawn clay loam, 2 to 6 percent slopes, severely eroded                | 8.46  | 3.7%                                  |                            | IIIe             |      | 40              |                | 45       |                             | 5                      | 131   | 9       |
| Tr   | Treaty silty clay loam, 0 to 1 percent slopes                           | 5.41  | 2.4%                                  |                            | llw              |      | 69              |                | 51       |                             | 6                      | 173   | 12      |
| Sh   | Shoals silt loam, occasionally flooded                                  | 2.53  | 1.1%                                  |                            | llw              |      | 59              |                | 43       |                             | 5                      | 131   | 9       |
| MnD2 | Miami silt loam, well<br>drained, 12 to 18 percent<br>slopes, eroded    | 1.42  | 0.6%                                  |                            | IVe              |      | 56              |                | 38       |                             | 4                      | 112   | 8       |
| MnB2 | Miami silt loam, 2 to 6 percent slopes, eroded                          | 0.74  | 0.3%                                  |                            | lle              |      | 63              |                | 49       |                             | 5                      | 142   | 9       |
|      | ·                                                                       |       | · · · · · · · · · · · · · · · · · · · | Weighted                   | Average          | 9.8  | 56.1            | 1              | 44       | 0.5                         | 4.7                    | 129.7 | 7.4     |