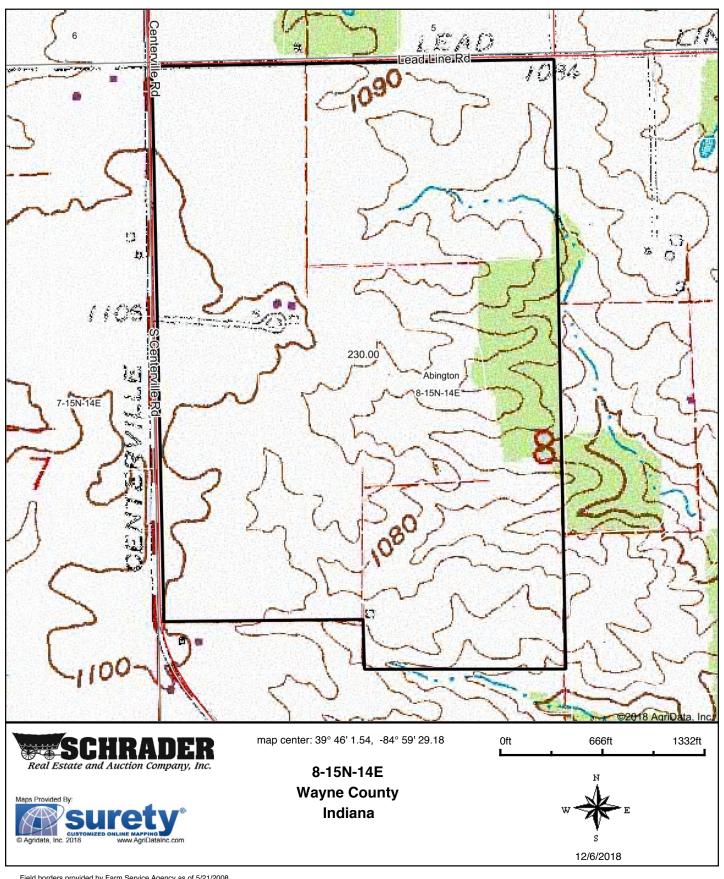

| Vle              |      | 53              |                | 38       |                             | 4                      | 106   | 7       |
| MnD2 | Miami silt loam, well<br>drained, 12 to 18 percent<br>slopes, eroded    | 0.44  | 0.2%             |                            | IVe              |      | 56              |                | 38       |                             | 4                      | 112   | 8       |
|      |                                                                         |       | -                | Weighted                   | Average          | 10.9 | 56.2            | 1.1            | 44.3     | 0.6                         | 4.8                    | 131.1 | 7.3     |

# **SOIL MAPS & TYPOGRAPHY MAPS**

### **Topography Map**





USDA FSA maps are for FSA program administration only. This map does not represent a legal survey or reflect actual ownership; rather it depicts information provided directly from the producer and/or NAIP imagery. The producer accepts the data 'as is' and assumes all risks associated with its use. The USDA Farm Service Agency assumes no responsibility for actual or consequential damage incurred as a result of any user's reliance on this data outside FSA programs. Wetland identifiers do not represent the size, shape, or specific determination of the area. Refer to your original determination (CPA-026 and attached maps) for exact boundaries and determinations or contact NRCS

INDIANA WAYNE

Form: FSA-156EZ

United States Department of Agriculture Farm Service Agency

FARM: 2289

Prepared