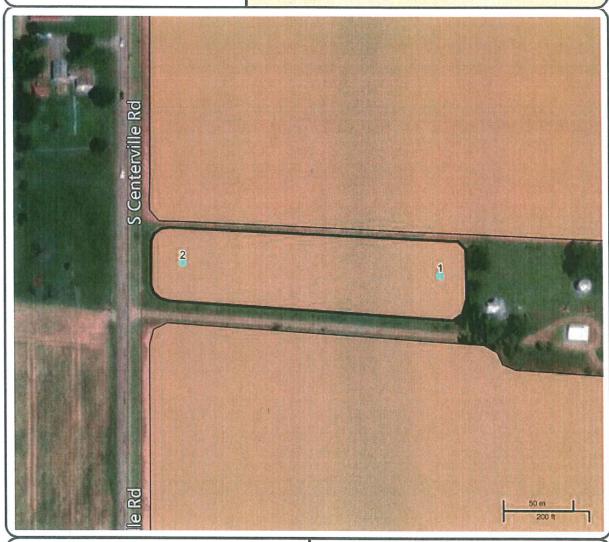

0                  | 790                  | 2,500                | 4.0     | 32.1    | 60.9    | 3.0     |
| 3        | 7.6  | 7.2  | 2.7     | 12.6     | 16                   | 210                  | 1,110                | 3,100                | 2.1     | 36.6    | 61.3    | 0.0     |
| 4        | 6.9  | 7.2  | 2.6     | 7.7      | 32                   | 130                  | 580                  | 2,000                | 2.2     | 31.4    | 64.9    | 1.5     |
| Average: | 6.8  | 7.1  | 2.9     | 9.4      | 46                   | 207                  | 720                  | 2,275                | 2.9     | 31.1    | 60.5    | 5.5     |





#### Soil Test Sampling Map

Baumer, Jim and Dennis

Area: 1.74

Farm: Centerville Rd.

Sample Date: Nov 25, 2013

Field: 3 Ac

Lab Name: SureTech



Location:

County: Wayne, IN

Township:

Twp Rng Sec: T15N R14E S8

**Summary Statistics** 

Layer Name: Soil Test 13

Sample Count: 2

LayerID: 282432Hca90

Notes:

Powered by MapShots AgStudio"

Page 7 of 14 Dec 11, 2018 4:20 PM





#### **Soil Test Summary**

**Baumer, Jim and Dennis** 

Farm: Centerville Rd.

Field: 3 Ac

Area: 1.74

Sample Date: Nov 25, 2013

Lab Name: SureTech

| SampleID | pН   | ВрН  | OM      | CEC      | P1                   | K                    | Mg                   | Ca                   | KSat    | MgSat   | CaSat   | HSat    |
|----------|------|------|---------|----------|----------------------|----------------------|----------------------|----------------------|---------|---------|---------|---------|
| none     | none | none | percent | meq/100g | lb