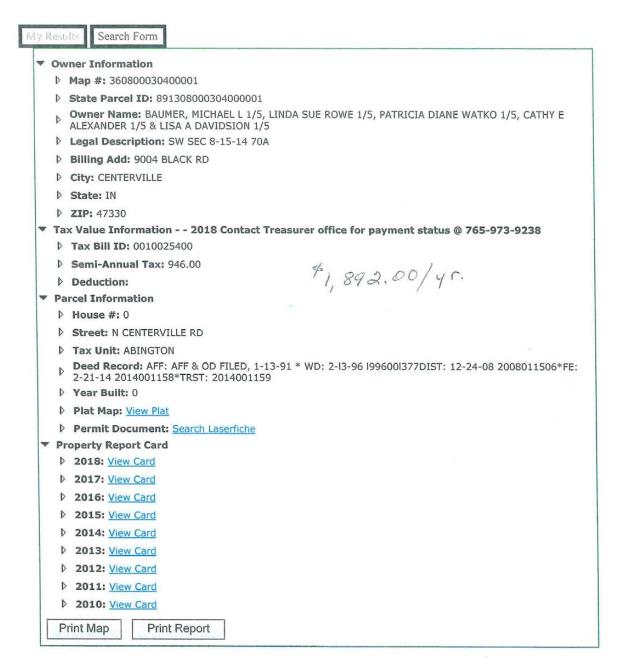

|            |         | Great Anna                        | ATTLE ACTOR | 19 19 19     |                        |           |                                                        | 7 A   |                            |
|                 | Land Pricing Soil  | Act        | Size    | Size Factor                       | Rate        | Adj.<br>Rafe | Ext. Int               | l. % Elic | Ext. Infl. % Res Market<br>Value Infl. % Elig % Factor | Value |                            |
|                 | di pomawi adki     |            | 0000000 | 00001 %                           | 600         | 61.610       | \$1.095 -1             | , %uc     | 0% 10000                                               | \$00  |                            |

272

Wayne County GIS - Search Form

Page 1 of 1



To be used as a Planning Tool Only, Not for Design. Wayne County Map Provided by GIS.

Wednesday, December 05, 2018 8:41 AM 009 400 SCALE 1: 4,012 200 FEET

http://gis.co.wayne.in.us/maps/wayneco.mwf

| 400 000 404 000