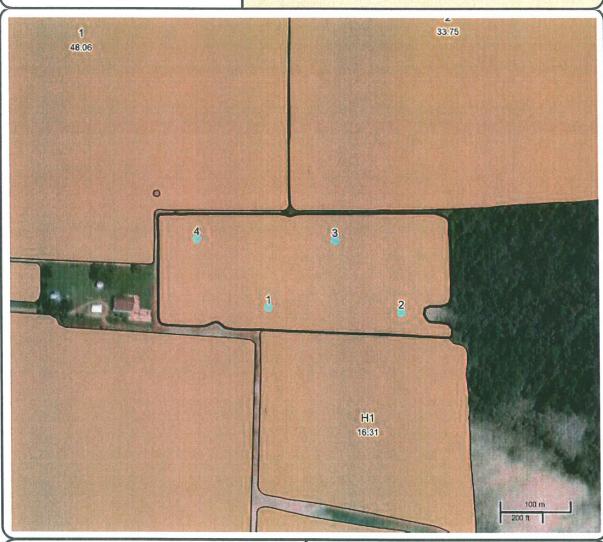

| 2.0             | 20.0             | 64.0             | 0.0             |
| 15               |                     | 5.9        | 6.7 | 1.8           | 11.0            | 16                         | 124                  | 485                        | 2,116                      | 1.0             | 18.0             | 48.0             | 0.0             |
| Average:         | _                   | 6.6        | 6.9 | 1.9           | 9.3             | 15                         | 121                  | 546                        | 2,336                      | 1.8             | 23.7             | 63.7             | 0.0             |





#### Soil Test Sampling Map

Baumer, Jim and Dennis

Area: 9.93

Farm: Centerville Rd.

Sample Date: Mar 19, 2018

Field: 3

Lab Name: A & L Labs Great L



Location:

County: Wayne, IN

Township:

Twp Rng Sec: T15N R14E S8

**Summary Statistics** 

Layer Name: Soil Test 18

Sample Count: 4

LayerID: 453667H106e

Notes:

Powered by MapShots AgStudio"

Page 5 of 14 Dec 11, 2018 4:20 PM





#### **Soil Test Summary**

Baumer, Jim and Dennis

Farm: Centerville Rd.

Field: 3

Area: 9.93

Sample Date: Mar 19, 2018

Lab Name: A & L Labs Great L

| SampleID | pH   | ВрН  | OM      | CEC      | P1                   | K                    | Mg                   | Ca                   | KSat    | MgSat   | CaSat   | HSat    |
|----------|------|------|---------|----------|----------------------|----------------------|----------------------|----------------------|---------|---------|---------|---------|
| none     | none | none | percent | meq/100g |