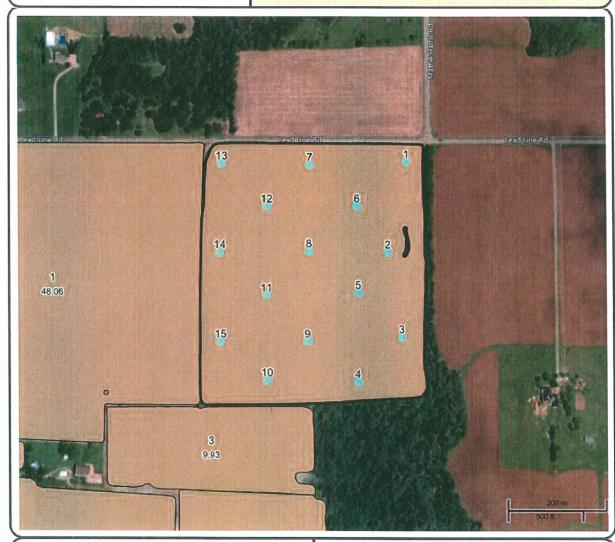

| 1,900                      | 2.7             | 21.7             | 60.4             | 15.3            |
| 20               | 6.4        | 6.9         | 2.8           | 10.6            | 10                         | 182                  | 630                        | 2,600                      | 2.2             | 24.9             | 61.6             | 11.4            |
| Average:         | 6.6        | 7.0         | 2.7           | 11.3            | 37                         | 241                  | 721                        | 2,730                      | 2.7             | 26.4             | 60.4             | 10.4            |







#### Soil Test Sampling Map

Baumer, Jim and Dennis

Area: 33.77

Farm: Centerville Rd.

Sample Date: Oct 04, 2016

Field: 2

Lab Name: SureTech



Location:

County: Wayne, IN

Township:

Twp Rng Sec: T15N R14E S8

**Summary Statistics** 

Layer Name: Soil Test 16

Sample Count: 15

LayerID: 395399H2c43

Notes:

Powered by MapShots AgStudio"

Page 3 of 14 Dec 11, 2018 4:20 PM





#### **Soil Test Summary**

Baumer, Jim and Dennis

Farm: Centerville Rd.

Field: 2

Area: 33.77

Sample Date: Oct 04, 2016

Lab Name: SureTech

|                  |                     |            |     |               |                 |                            |                      |                            |                            |                 |                  | AT COLUMN        |                 |
|------------------|---------------------|------------|-----|---------------|-----------------|----------------------------|------------