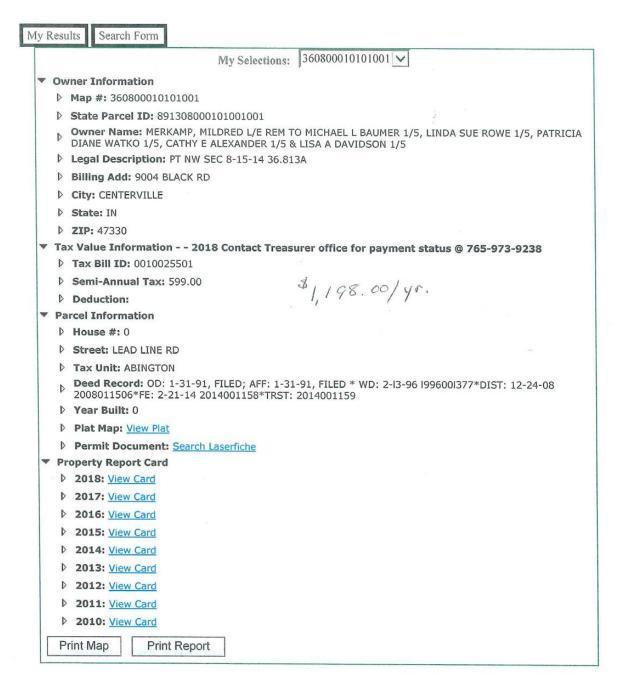

Tracts I, II, and III: Michael L. Baumer, Linda Suc Rowe, Patricia Diane Watko, Cathy E. Alexander and Lisa A. Davidson, as tenants in common, and not as joint tenants with rights of survivorship, each owning an undivided one-fifth (1/5) interest with a life estate reserved to Mildred Merkamp, (Tract I only)

### EXHIBIT "A"

TRACT I:

Map No. 36-08-000-101.010-01 State Parcel No. 89-13-08-000-101.001-001

Being a part of the Northwest Quarter of Section 8, Township 15 North, Range 14 East, in Abington Township, Wayne County, Indiana, and being more particularly described as follows: Beginning at a railroad spike found at the Northwest corner of the Northwest Quarter of said Section 8, and running thence, from said beginning point, North 89 degrees, 51 minutes and 30 seconds East, along the north line of said Northwest Quarter 2650.12 feet, to a railroad spike found at the northeast corner of the northwest quarter of said Section 8; thence South 0 degrees, 05 minutes, and 00 seconds East, along the east line of said Northwest Quarter, 605.00 feet, to an iron rod set; thence South 89 degrees, 51 minutes and 30 seconds West, parallel to the north line of said Northwest Quarter 2650.99 feet, to an iron rod set in the west line of said Northwest Quarter; thence North (assuming that the west line of the Northwest Quarter of Section 8 runs North and South) 605.00 feet, to the place of beginning, containing an area of 36.813 acres.