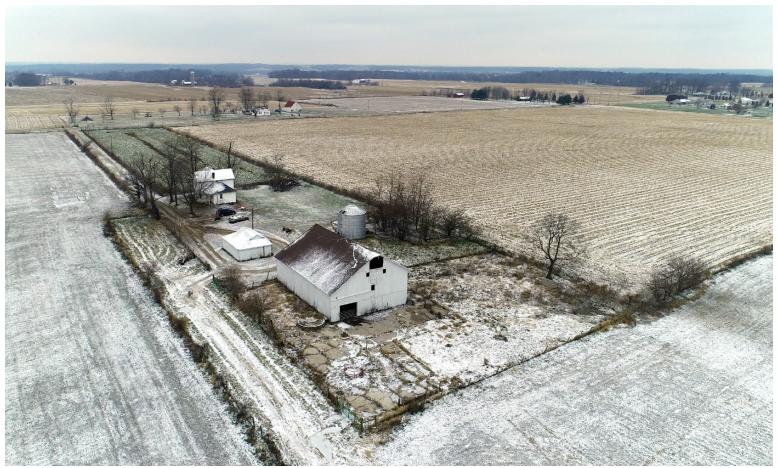

# 230 Facres IN 5 TRACTS

 Frontage on 2 Good Roads
 Tract Sizes for All Types of Buyers Combine Tracts 1, 2, & 4 for 143+ Acres All Cropland & Good Ease of Operation • Tracts 3 & 5 Could be Mostly Fenced Cattle Operation w/ House & Barn (87+ Acres) • Just South of Centerville w/ Centerville Schools • Drainage Outlets Available

# **AERIAL/TRACT MAP**