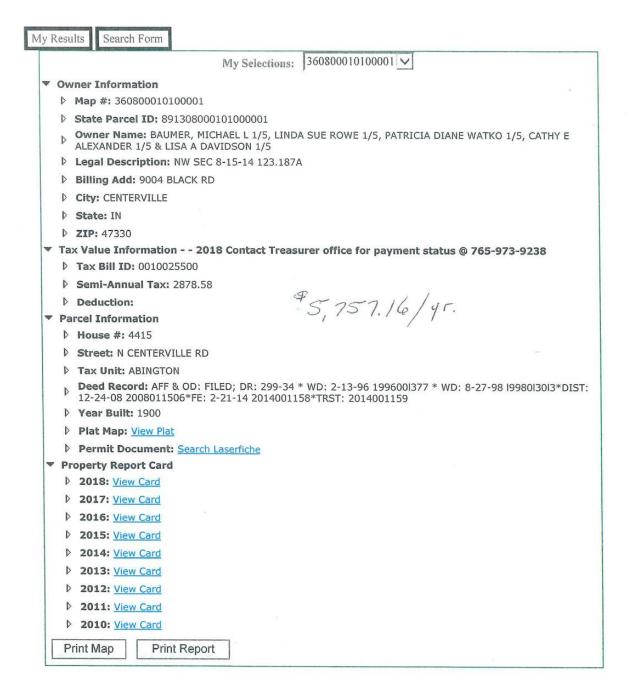

### Parcel No.: 001-00255-01 (Tract I) (36.713A)

Taxing Unit and Code: Abington

Land: 59,900

Improvements: None Exemptions: None

May installment of \$ 599.00, Paid

November installment of \$ 599.00, Paid

### Parcel No.: 001-00255-00 (Tract II) (123.187 A)

Taxing Unit and Code: Abington

Land: 191,300

Improvements:93,300 Exemptions: None

May installment of \$ 2,878.58 Paid

November installment of \$ 2,878.58, Paid