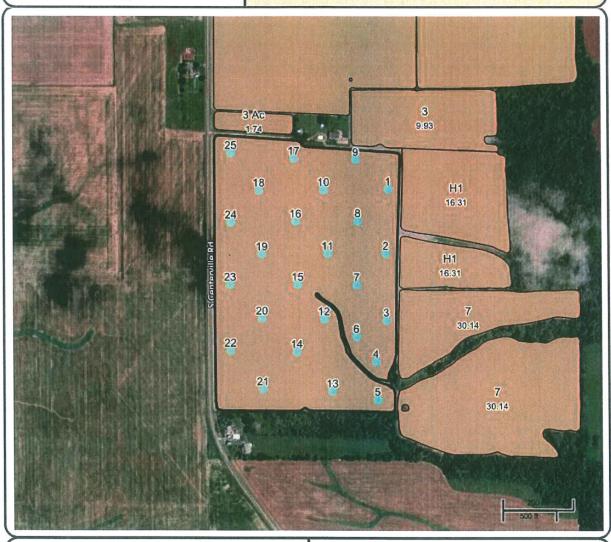

(st) | lbs per<br>acre (st) | lbs per<br>acre (st) | percent | percent | percent | percent |
| 1        | 6.6  | 7.0  | 3.4     | 9.9      | 125                  | 298                  | 513                  | 2,962                | 4.0     | 21.0    | 75.0    | 0.0     |
| 2        | 6.2  | 6.9  | 3.7     | 11.1     | 102                  | 375                  | 492                  | 2,971                | 4.0     | 18.0    | 67.0    | 0.0     |
| Average: | 6.4  | 7.0  | 3.6     | 10.5     | 114                  | 337                  | 503                  | 2,967                | 4.0     | 19.5    | 71.0    | 0.0     |





#### **Soil Test Sampling Map**

Baumer, Jim and Dennis

Area: 56.58

Farm: Centerville Rd.

Sample Date: Mar 19, 2018

Field: 4&5

Lab Name: A & L Labs Great L



Location:

County: Wayne, IN

Township:

Twp Rng Sec: T15N R14E S8

**Summary Statistics** 

Layer Name: Soil Test 18

Sample Count: 25

LayerID: 453668H55f7

Notes:

Powered by MapShots AgStudio"

Page 9 of 14 Dec 11, 2018 4:20 PM





#### **Soil Test Summary**

**Baumer, Jim and Dennis** 

Farm: Centerville Rd.

Field: 4&5

Area: 56.58

Alea. 00.00

Sample Date: Mar 19, 2018 Lab Name: A & L Labs Great L

|          |      |      |         |          | Secretary and the second |                      | Manual Manual        | and the same of the  | the state of the s |         |         |         |  |
|----------|------|------|---------|----------|--------------------------|----------------------|----------------------|----------------------|----------------------------------------------