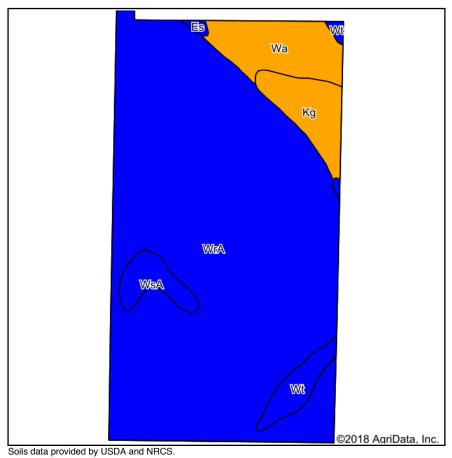

#### Soils Map

State: Indiana
County: Sullivan
Location: 32-7N-10W

Township: **Gill**Acres: **300.17**Date: **12/31/2018** 

| Area | Area Symbol: IN153, Soil Area Version: 21                                        |        |                  |                         |                  |      |          |                     |         |                 |                      |
|------|----------------------------------------------------------------------------------|--------|------------------|-------------------------|------------------|------|----------|---------------------|---------|-----------------|----------------------|
|      | Soil Description                                                                 | Acres  | Percent of field | Non-Irr Class<br>Legend | Non-Irr<br>Class | Corn | Soybeans | Grass<br>legume hay | Pasture | Winter<br>wheat | Grass legume pasture |
| WrA  | Warsaw sandy loam, 0 to 2 percent slopes                                         | 246.89 | 82.3%            |                         | lls              | 105  | 33       | 4                   | 7       | 53              |                      |
| Wa   | Wakeland silt loam, 0 to 2 percent slopes, frequently flooded                    | 21.02  | 7.0%             |                         | IIIw             | 119  | 39       | 4                   |         | 47              | 6                    |
| Kg   | Kings silty clay                                                                 | 14.54  | 4.8%             |                         | IIIw             | 150  | 40       | 5                   | 10      | 60              |                      |
| Wt   | Westland silty clay loam                                                         | 8.89   | 3.0%             |                         | llw              | 165  | 46       | 5                   | 11      | 66              |                      |
| WsA  | Warsaw loam, 0 to 2 percent slopes                                               | 8.03   | 2.7%             |                         | lls              | 110  | 35       | 4                   | 7       | 55              |                      |
| Es   | Eel silt loam                                                                    | 0.80   | 0.3%             |                         | llw              | 116  | 41       |                     |         |                 |                      |
|      | Weighted Average         110.1         34.2         4.1         6.8         53.2 |        |                  |                         |                  |      |          |                     |         |                 | 0.4                  |

Soils data provided by USDA and NRCS.