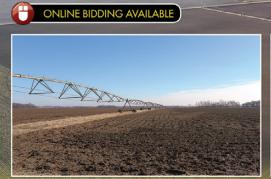

# Eullivan County Indiana LAND AUCTION

- 292± Tillable Acres
- 2 Irrigation Pivots
- Available for 2019 Crop
- Immediate Possession
- Excellent Soils
- In the Heart of Produce Country

3 J H Acres in 2 Tracts

#### **Aerial Map**