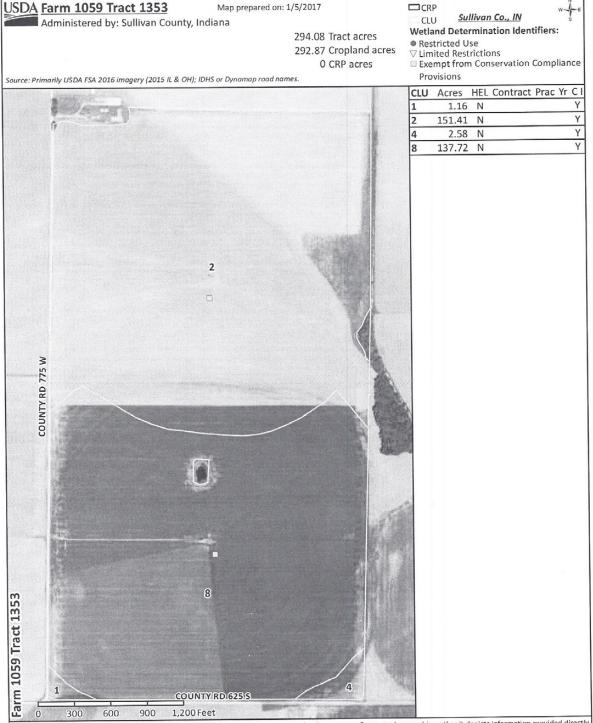

## **FSA INFORMATION**

## **FSA INFORMATION**

FARM: 1059 Prepared: 12/21/18 11:17 AM

U.S. Department of Agriculture

Crop Year: 2019 Farm Service Agency Abbreviated 156 Farm Record Page: 1 of 2

DISCLAIMER: This is data extracted from the web farm database. Because of potential messaging failures in MIDAS, this data is not guaranteed to be an accurate and complete representation of data contained in the MIDAS system, which is the system of record for Farm Records.

Farm Identifier

POORFARM INC

Report ID: FSA-156EZ

Farms Associated with Operator:

Indiana

Sullivan

CRP Contract Number(s): None

| Farmland              | Cropland              | DCP<br>Cropland           | WBP               | WRP/EWP | CRP<br>Cropland | GRP | Farm<br>Status | Number of<br>Tracts |
|-----------------------|-----------------------|---------------------------|-------------------|---------|-----------------|-----|----------------|---------------------|
| 294.08                | 292.87                | 292.87                    | 0.0               | 0.0     | 0.0             | 0.0 | Active         | 1                   |
| State<br>Conservation | Other<br>Conservation | Effective<br>DCP Cropland | Double<br>Cropped | MPL/FWP |                 |     |                |                     |
| 0.0                   | 0.0                   | 292.87                    | 29.3              | 0.0     |                 |     |                |                     |

Tract Number: 1353

Description: SEC 5 T6N R10W/SEC 32 T7N R10W GILL SOUTH 48L/C10L

BIA Range Unit Number:

HEL Status: NHEL: no agricultural commodity planted on undetermined fields

180.3

Wetland Status: Tract does not contain a wetland