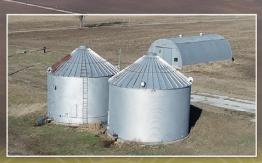

# Eullivan County Indiana LAND AUCTION

- 292± Tillable Acres
- 2 Irrigation Pivots
- Available for 2019 Crop
- Immediate Possession
- Excellent Soils
- In the Heart of Produce Country

3 J H Acres in 2 Tracts