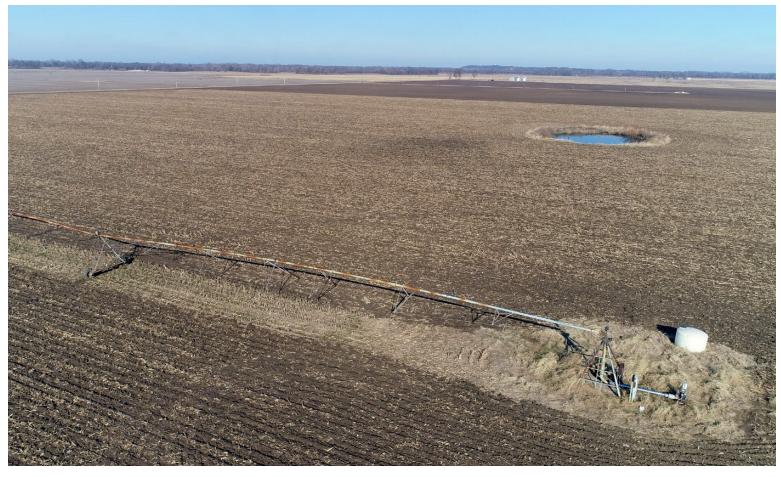

# Eullivan County Indiana LAND AUCTION

- 292± Tillable Acres
- 2 Irrigation Pivots
- Available for 2019 Crop
- Immediate Possession
- Excellent Soils
- In the Heart of Produce Country

3 J H Acres in 2 Tracts