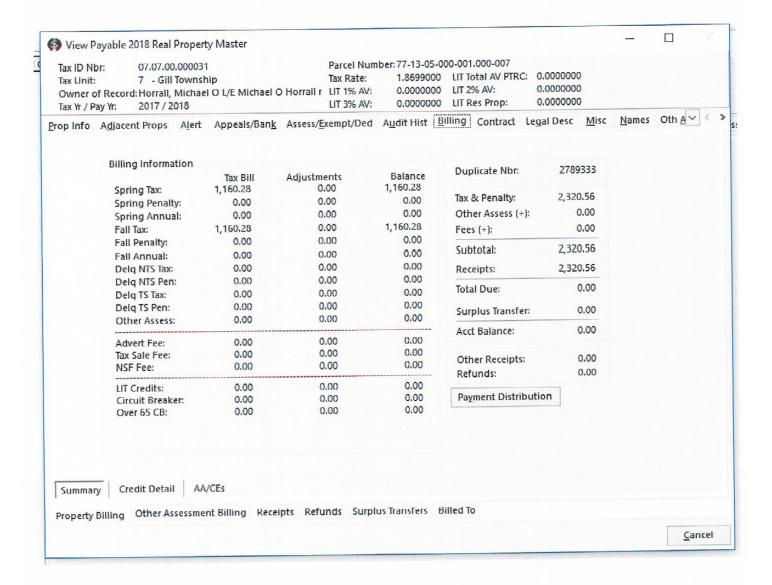

#### Property Profile Report for Property ID 2789333 / Parcel Nbr 77-13-05-000-001.000-007 Payable 2019

Sullivan

| Fax ID Number: 07.07.00.000031 Parcel Number: 77-13-05-000-001.000-00                 | Tax Type 07 Property |                        |                   | Unit/Description:<br>ernment Owned: | 7 - Gill Townsh<br>False |                                                                                                                                  | Status: Active |  |  |  |
|---------------------------------------------------------------------------------------|----------------------|------------------------|-------------------|-------------------------------------|--------------------------|----------------------------------------------------------------------------------------------------------------------------------|----------------|--|--|--|
| 0 / 1 / D                                                                             |                      | □ Property Class/Descr | intion —          |                                     |                          | Legal Description —                                                                                                              |                |  |  |  |
| Owner(s) of Record                                                                    |                      | 100 - AGRICULTURAL     |                   | D                                   |                          | Pt N1/2 FrI                                                                                                                      |                |  |  |  |
| Horrall, Michael O L/E Michael O Horrall re<br>Autumn B Freeman, Jacob M Horrall & Wh |                      | 100 - AGRICOLTOTAL     | - VACAIVI LAIVI   |                                     |                          | Section 05                                                                                                                       |                |  |  |  |
| as tenants in common and Carrie L Smith                                               |                      |                        |                   |                                     |                          | Township 06                                                                                                                      |                |  |  |  |
| as tonanto in comment and came a comme                                                |                      |                        |                   |                                     |                          | Range 10                                                                                                                         |                |  |  |  |
| Mailing Address -                                                                     |                      | Property Address —     |                   |                                     |                          | Legal Information —                                                                                                              |                |  |  |  |
| 946 N Mallards Lndg                                                                   |                      | Co Rd 775 W            |                   |                                     |                          | Section: 0005 Parcel Acres                                                                                                       |                |  |  |  |
| Vincennes IN 47591                                                                    |                      |                        |                   |                                     |                          | Township: 0006 Lot Number:                                                                                                       |                |  |  |  |
|                                                                                       |                      |                        |                   |                                     |                          | Range: 10 Block/Sudiv                                                                                                            | :              |  |  |  |
| - Contract Buyer(s) of Record —                                                       |                      | Contract Mailing Add   | Iress —           |                                     |                          | - Contract Notes -                                                                                                               |                |  |  |  |
| Send Bill to Contract Buyer:                                                          |                      |                        |                   |                                     |                          |                                                                                                                                  |                |  |  |  |
| - Assessed Values —                                                                   |                      | Billing Information —  |                   |                                     |                          | Balance Due —                                                                                                                    | 0.00           |  |  |  |
| Assd Land Value:                                                                      | 107,900              |                        | Tax Bill          | Adjustments                         | Balance                  | Tax & Penalty:                                                                                                                   | 0.00           |  |  |  |
| Assd Improvements:                                                                    | 0                    | Spring Tax:            | 0.00              | 0.00                                | 0.00                     | Other Assessments (+):                                                                                                           | 0.00           |  |  |  |
| HMST Land Value:                                                                      | 0                    | Spring Penalty:        | 0.00              | 0.00                                | 0.00                     | Fees (+):                                                                                                                        | 0.00           |  |  |  |
| HMST Improvements:                                                                    | 0                    | Spring Annual:         | 0.00              | 0.00                                | 0.00                     | Subtotal:                                                                                                                        | 0.00           |  |  |  |
| Non-HMST Land Value:                                                                  | 107,900              | Fall Tax:              | 0.00              | 0.00                                | 0.00                     | Receipts:                                                                                                                        | 0.00           |  |  |  |
| Non-HMST Improvements:                                                                | 0                    | Fall Penalty:          | 0.00              | 0.00                                | 0.00                     |                                                                                                                                  | 0.00           |  |  |  |
|                                                                                       |                      | Fall Annual:           | 0.00              | 0.00                                | 0.00                     | Total Due:                                                                                                                       | 0.00           |  |  |  |
| Total Assd Value:                                                                     | 107,900              | Delq NTS Tax:          | 0.00              | 0.00                                | 0.00                     | Surplus Transfer:                                                                                                                | 0.00           |  |  |  |
| Total Exemptions/Deductions:                                                          | 0                    | Delq NTS Pen:          | 0.00              | 0.00                                | 0.00                     | Account Balance:                                                                                                                 | 0.00           |  |  |  |
| Net Assessment:                                                                       | 107,900              | Delq TS Tax:           | 0.00              | 0.00                                | 0.00                     |                                                                                                                                  |                |  |  |  |
|                                                                                       |                      | Delq TS Pen:           | 0.00              | 0.00                                | 0.00                     |                                                                                                                                  |                |  |  |  |
| Exemptions/Deductions —                                                               |                      | Other Assess:          | 0.00              | 0.00                                | 0.00                     | To Whom Bill Was Sent                                                                                                            |                |  |  |  |
| Description                                                                           | Amount               | Advert Fee:            | 0.00              | 0.00                                | 0.00                     | Horrall, Michael O L/E Michael O Horrall                                                                                         |                |  |  |  |
|                                                                                       |                      | Tax Sale Fee:          | 0.00              | 0.00                                | 0.00                     |                                                                                                                                  |                |  |  |  |
|                                                                                       |                      | NSF Fee:               | 0.00              | 0.00                                | 0.00                     | E-mail:                                                                                                                          |                |  |  |  |
|                                                                                       |                      | Wor ree.               |                   |                                     |                          | Mtg Comp:                                                                                                                        |                |  |  |  |
|                                                                                       |                      | LIT Credits:           | 0.00              | 0.00                                | 0.00                     | mag somp                                                                                                                         |                |  |  |  |
|                                                                                       |                      | Circuit Breaker:       | 0.00              | 0.00                                | 0.00                     |                                                                                                                                  |                |  |  |  |
|                                                                                       |                      | Over 65 CB:            | 0.00              | 0.00                                | 0.00                     | Owner(s) of Record Payable 2021                                                                                                  |                |  |  |  |
|                                                                                       |                      |                        |                   |                                     |                          | Horrall, Michael O L/E Michael O Horrall re<br>Autumn B Freeman, Jacob M Horrall & Wh<br>as tenants in common and Carrie L Smith |                |  |  |  |
|                                                                                       |                      |                        | 40 104 10040 44 4 |                                     |                          |                                                                                                                                  | Pac            |  |  |  |