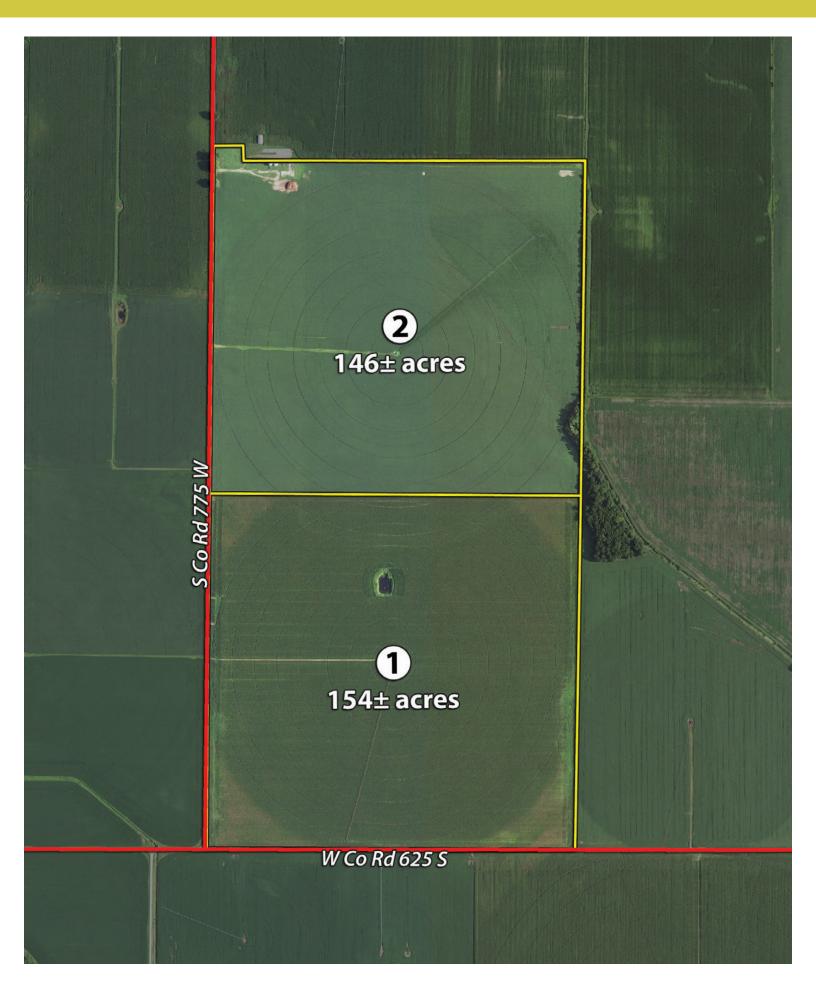

xperience is satisfying and nient. If you have any comments or suggestions, please send them to:  @schraderauction.com or call Kevin Jordan at 260-229-1904.                                                                                                                                                                                                                                                                                                                                                                                                                                                                                                                                                                   |

## **LOCATION MAP**

## **LOCATION MAP**



## **AERIAL/TRACT MAP**

## **AERIAL/TRACT MAP**



## SOIL MAPS & TOPOGRAPHY MAPS

## **SOIL MAPS & TYPOGRAPHY MAPS**

#### **Aerial Map**



## **SOIL MAPS & TYPOGRAPHY MAPS**

#### Soils Map





State: Indiana
County: Sullivan
Location: 32-7N-10W

Township: **Gill**Acres: **300.17**Date: **12/31/2018** 







| Area | Area Symbol: IN153, Soil Area Version: 21                                        |        |                  |                         |                  |      |          |                     |         |                 |                      |
|------|----------------------------------------------------------------------------------|--------|------------------|-------------------------|------------------|------|----------|---------------------|---------|-----------------|----------------------|
|      | Soil Descript