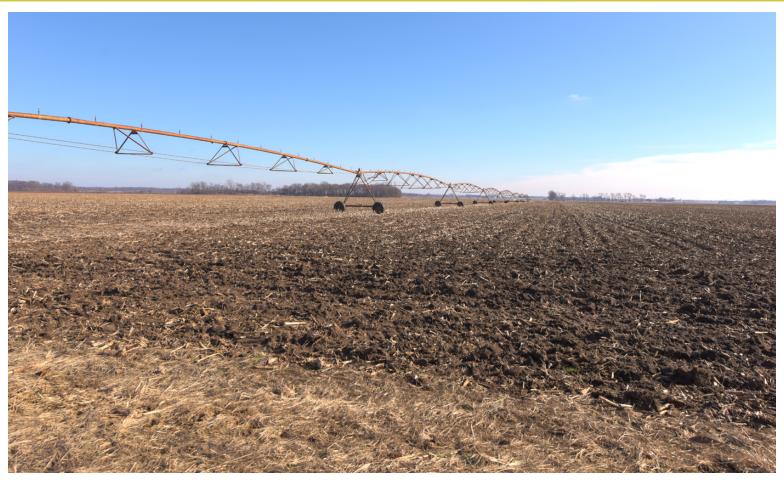

# Eullivan County Indiana LAND AUCTION

- 292± Tillable Acres
- 2 Irrigation Pivots
- Available for 2019 Crop
- Immediate Possession
- Excellent Soils
- In the Heart of Produce Country

3 J H Acres in 2 Tracts