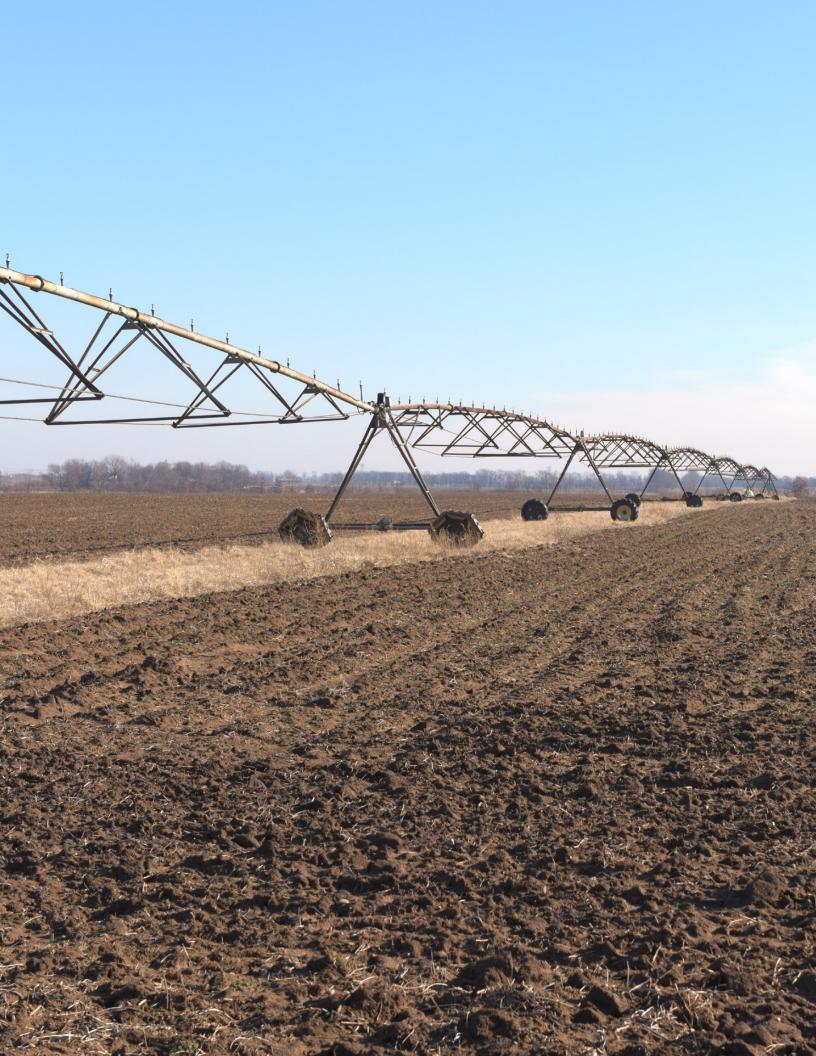

# Eullivan County Indiana LAND AUCTION

- 292± Tillable Acres
- 2 Irrigation Pivots
- Available for 2019 Crop
- Immediate Possession
- Excellent Soils
- In the Heart of Produce Country

3 J H Acres in 2 Tracts