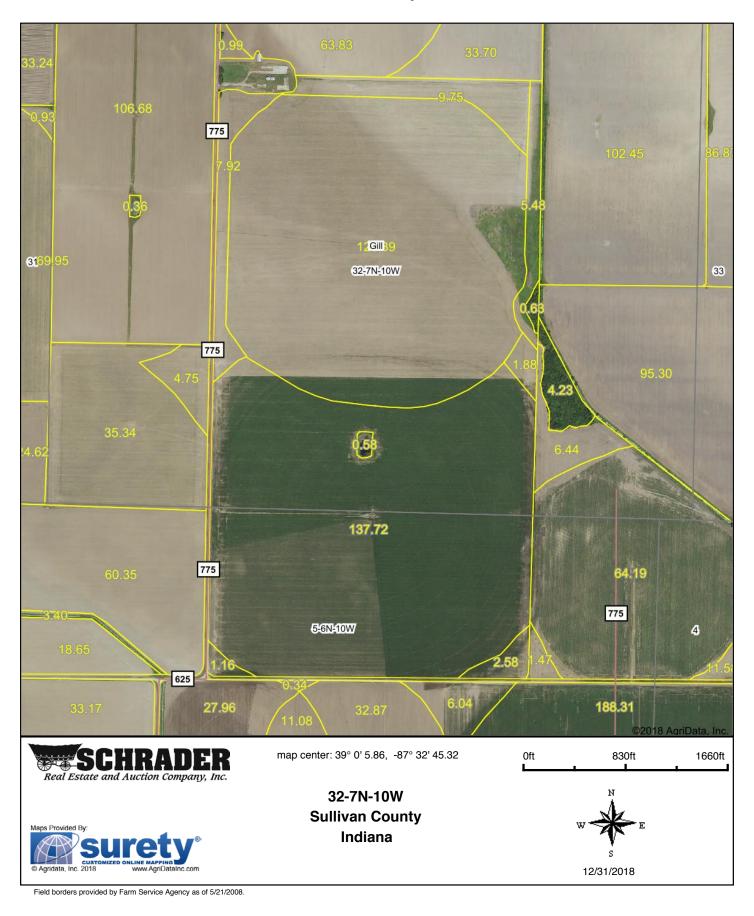

m to:  @schraderauction.com or call Kevin Jordan at 260-229-1904.                                                                                                                                                                                                                                                                                                                                                                                                                                                                                                                                                                   |

## **LOCATION MAP**

## **LOCATION MAP**



## **AERIAL/TRACT MAP**

## **AERIAL/TRACT MAP**



## SOIL MAPS & TOPOGRAPHY MAPS

## **SOIL MAPS & TYPOGRAPHY MAPS**

#### **Aerial Map**



## **SOIL MAPS & TYPOGRAPHY MAPS**

#### Soils Map





State: Indiana
County: Sullivan
Location: 32-7N-10W

Township: **Gill**Acres: **300.17**Date: **12/31/2018** 







| Area | Area Symbol: IN153, Soil Area Version: 21                                        |        |                  |                         |                  |      |          |                     |         |                 |                      |
|------|----------------------------------------------------------------------------------|--------|------------------|-------------------------|------------------|------|----------|---------------------|---------|-----------------|----------------------|
|      | Soil Description                                                                 | Acres  | Percent of f