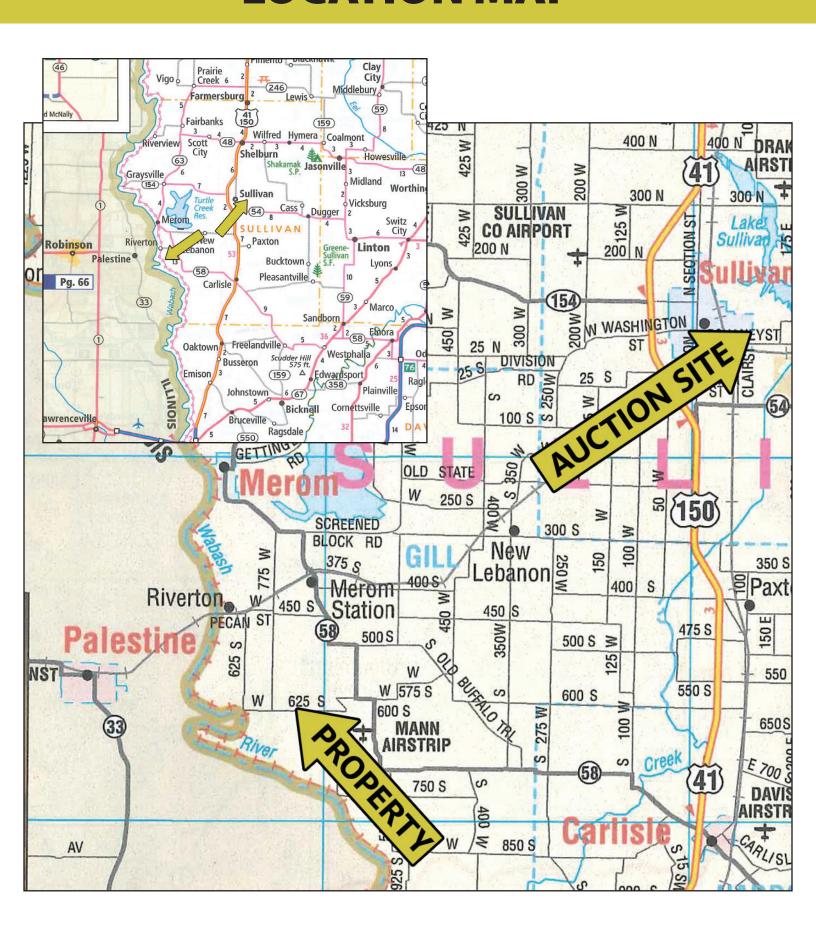

for your cooperation. We hope your online bidding experience is satisfying and nient. If you have any comments or suggestions, please send them to:  @schraderauction.com or call Kevin Jordan at 260-229-1904.                                                                                                                                                                                                                                                                                                                                                                                                                                                                                                                                                                   |

## **LOCATION MAP**

## **LOCATION MAP**



## **AERIAL/TRACT MAP**

## **AERIAL/TRACT MAP**



## SOIL MAPS & TOPOGRAPHY MAPS

## **SOIL MAPS & TYPOGRAPHY MAPS**

#### **Aerial Map**



## **SOIL MAPS & TYPOGRAPHY MAPS**

#### Soils Map





State: Indiana
County: Sullivan
Location: 32-7N-10W

Township: **Gill**Acres: **300.17**Date: **12/31/2018** 







| Area | Area Symbol: IN153, Soil Area Version: 21                                        |        |                  |                         |                  |      |          |                     |         |                 |                      |
|------|----------------------------------------------------------------------------------|--------|------------------|-------------------------|------------------|------|----------|---------------------|---------|------------