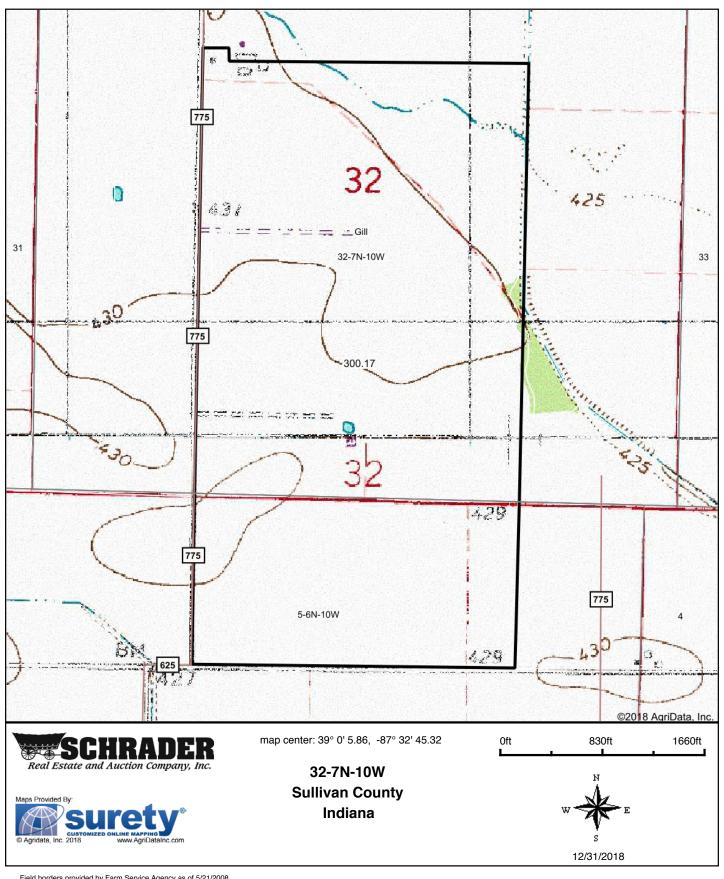

## **AERIAL/TRACT MAP**

#### Soils Map

State: Indiana
County: Sullivan
Location: 32-7N-10W

Township: **Gill**Acres: **300.17**Date: **12/31/2018** 

| Area | Area Symbol: IN153, Soil Area Version: 21                                        |        |                  |                         |                  |      |          |                     |         |                 |                      |
|------|----------------------------------------------------------------------------------|--------|------------------|-------------------------|------------------|------|----------|---------------------|---------|-----------------|----------------------|
|      | Soil Description                                                                 | Acres  | Percent of field | Non-Irr Class<br>Legend | Non-Irr<br>Class | Corn | Soybeans | Grass<br>legume hay | Pasture | Winter<br>wheat | Grass legume pasture |
| WrA  | Warsaw sandy loam, 0 to 2 percent slopes                                         | 246.89 | 82.3%            |                         | lls              | 105  | 33       | 4                   | 7       | 53              |                      |
| Wa   | Wakeland silt loam, 0 to 2 percent slopes, frequently flooded                    | 21.02  | 7.0%             |                         | IIIw             | 119  | 39       | 4                   |         | 47              | 6                    |
| Kg   | Kings silty clay                                                                 | 14.54  | 4.8%             |                         | IIIw             | 150  | 40       | 5                   | 10      | 60              |                      |
| Wt   | Westland silty clay loam                                                         | 8.89   | 3.0%             |                         | llw              | 165  | 46       | 5                   | 11      | 66              |                      |
| WsA  | Warsaw loam, 0 to 2 percent slopes                                               | 8.03   | 2.7%             |                         | lls              | 110  | 35       | 4                   | 7       | 55              |                      |
| Es   | Eel silt loam                                                                    | 0.80   | 0.3%             |                         | llw              | 116  | 41       |                     |         |                 |                      |
|      | Weighted Average         110.1         34.2         4.1         6.8         53.2 |        |                  |                         |                  |      |          |                     |         |                 | 0.4                  |