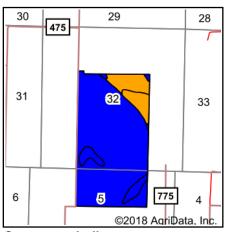

229-1904.                                                                                                                                                                                                                                                                                                                                                                                                                                                                                                                                                                   |

## **LOCATION MAP**

## **LOCATION MAP**



## **AERIAL/TRACT MAP**

## **AERIAL/TRACT MAP**



## SOIL MAPS & TOPOGRAPHY MAPS

## **SOIL MAPS & TYPOGRAPHY MAPS**

#### **Aerial Map**



## **SOIL MAPS & TYPOGRAPHY MAPS**

#### Soils Map





State: Indiana
County: Sullivan
Location: 32-7N-10W

Township: **Gill**Acres: **300.17**Date: **12/31/2018** 







| Area | Area Symbol: IN153, Soil Area Version: 21                                        |        |                  |                         |                  |      |          |                     |         |                 |                      |
|------|----------------------------------------------------------------------------------|--------|------------------|-------------------------|------------------|------|----------|---------------------|---------|-----------------|----------------------|
|      | Soil Description                                                                 | Acres  | Percent of field | Non-Irr Class<br>Legend | Non-Irr<br>Class | Corn