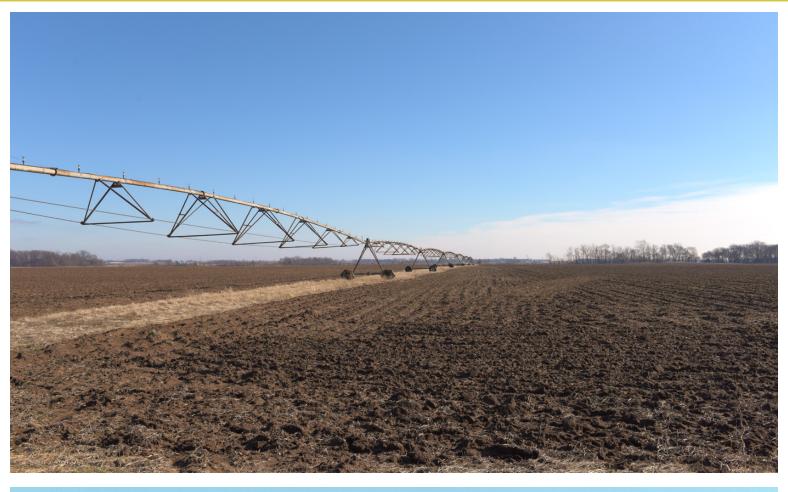

# Eullivan County Indiana LAND AUCTION

- 292± Tillable Acres
- 2 Irrigation Pivots
- Available for 2019 Crop
- Immediate Possession
- Excellent Soils
- In the Heart of Produce Country

3 J H Acres in 2 Tracts