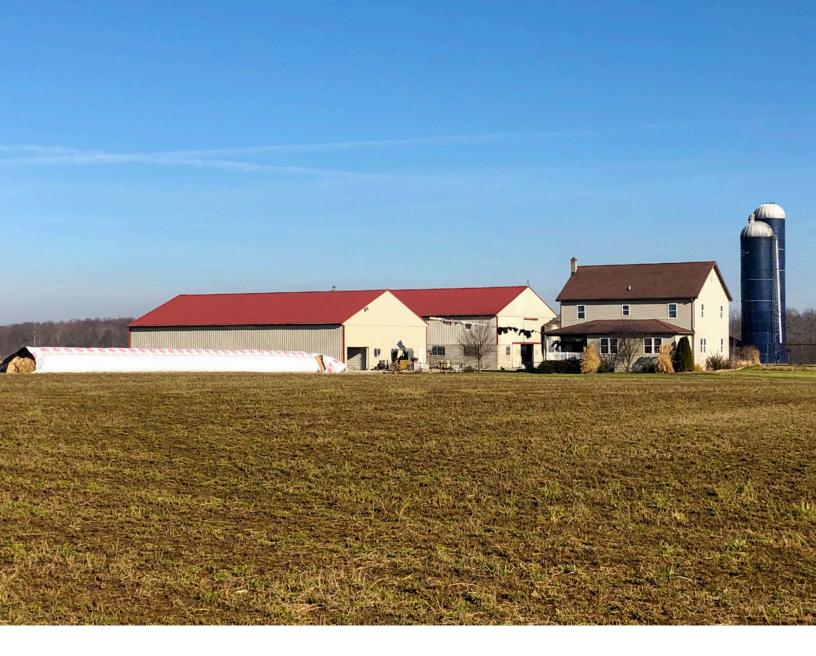

# **INFORMATION BOOK**

Dairy Operation Constructed in 2004 • Picturesque Farmstead with Home and Buildings • 87± FSA Crop Acres with Improved Drainage • 2019 Crop Rights to Buyer • Fenced Pasture • Great Location with Easy I-70 Access • Only 5 miles to the Wayne County Produce Auction