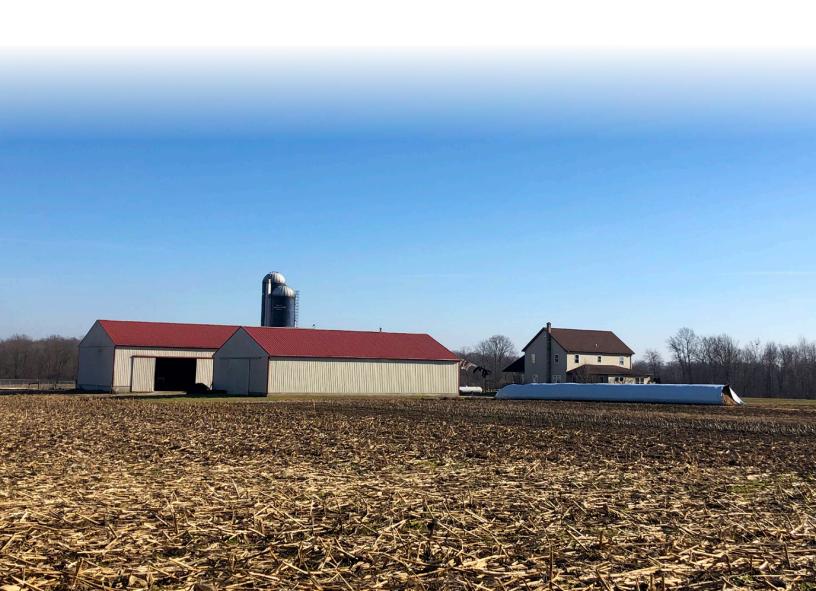

# **INFORMATION BOOK**

Dairy Operation Constructed in 2004 • Picturesque Farmstead with Home and Buildings • 87± FSA Crop Acres with Improved Drainage • 2019 Crop Rights to Buyer • Fenced Pasture • Great Location with Easy I-70 Access • Only 5 miles to the Wayne County Produce Auction