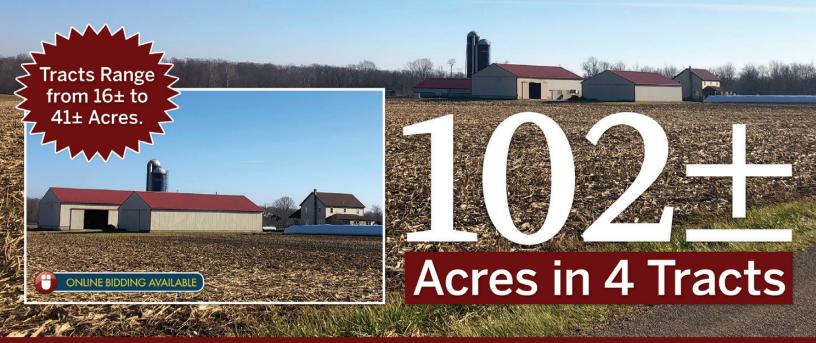

# EASTERN INDIANA FARMALCTION

GREENS FORK, IN • WAYNE CO • CLAY TWP

TUESDAY, FEBRUARY 19 • 11AM

# **INFORMATION BOOK**

Dairy Operation Constructed in 2004 • Picturesque Farmstead with Home and Buildings • 87± FSA Crop Acres with Improved Drainage • 2019 Crop Rights to Buyer • Fenced Pasture • Great Location with Easy I-70 Access • Only 5 miles to the Wayne County Produce Auction

#### TUESDAY, FEBRUARY 19, 2019 102 ACRES – Greens Fork, INDIANA

For pre-registration, this form must be received at Schrader Real Estate and Auction Company, Inc., P.O. Box 508, Columbia City, IN, 46725,