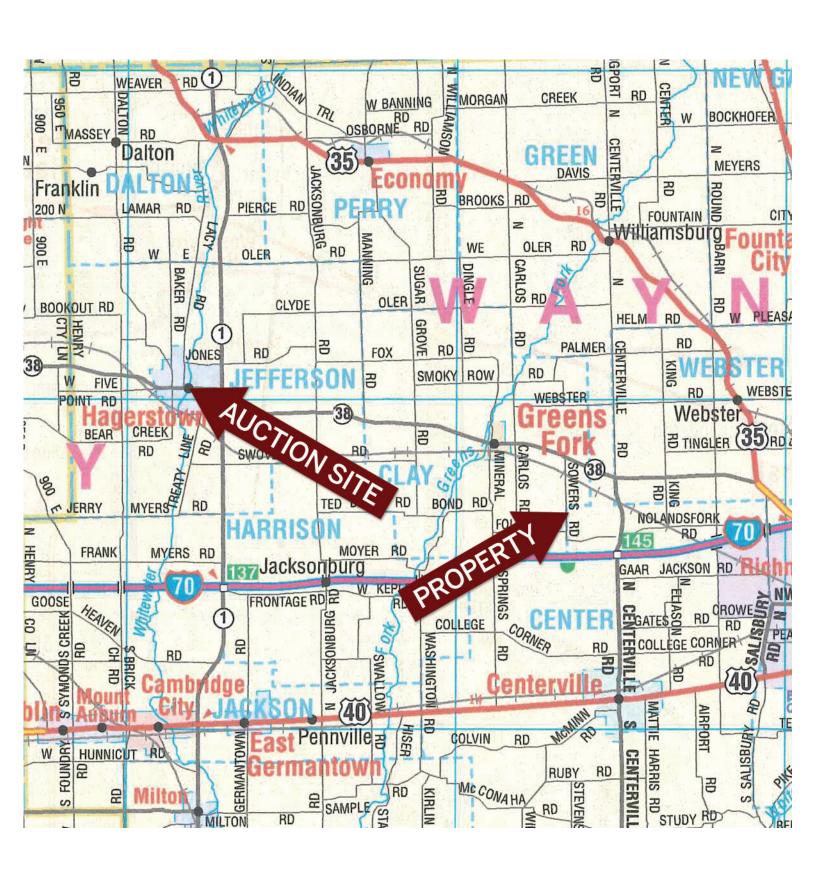

for your cooperation. We hope your online bidding experience is satisfying and nient. If you have any comments or suggestions, please send them to:  @schraderauction.com or call Kevin Jordan at 260-229-1904.                                                                                                                                                                                                                                                                                                                                                                                                                                                                                                                                                                   |

# **LOCATION MAP**

#### **LOCATION MAP**



# **AERIAL/TRACT MAP**

### **AERIAL/TRACT MAP**



# SOIL, TOPOGRAPHY, & WETLANDS MAPS

#### **SOIL & TOPOGRAPHY MAPS**

#### **Soils Map**





State: Indiana
County: Wayne
Location: 36-17N-13E

Township: Clay
Acres: 102.01
Date: 1/9/2019







| y silt loam, Southern<br>Fill Plain, 0 to 2<br>nt slopes<br>silt loam, 2 to 6 | 45.90                                                                                                        | 45.0%                                                                                                          | Legend                                                                                                              |                                                                                                                      | I