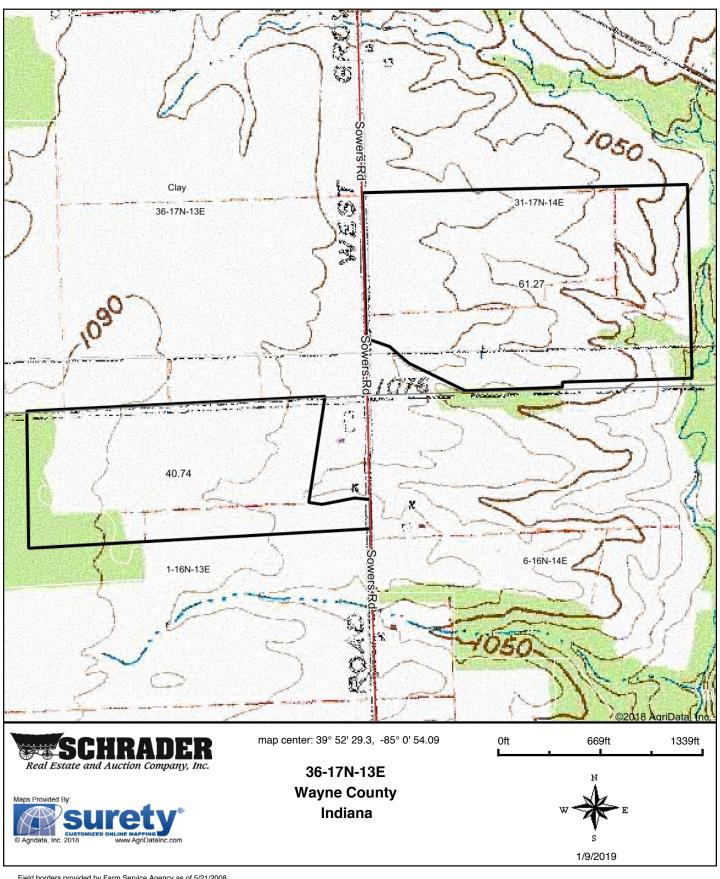

10   10     Ille   50   50   50     Ille   50   50   50     Ille   50     Ille   50     Ille   50   50     Ille   50 | Silt loam, 6 to 12   8.09   7.9%   Ille   60   47     It slopes, eroded   Ille   60   47     It slopes, eroded   IVe   54   43     It slopes, severely   Ille   59   43     It slopes, severely   10   10   10     It slopes, severely   10     It slopes | Silt loam, 6 to 12   8.09   7.9%   Ille   60   47   4   4   4   54   5   5   5   5   5 | Silt loam, 6 to 12   8.09   7.9%   Ille   60   47   4   133     It slopes, eroded   10   10   10   10   10     It slopes, severely   10   10   10     It slopes, severely   10   10   10     It slopes, severely   10     It slopes, severely |

Soils data provided by USDA and NRCS.

#### **SOIL & TOPOGRAPHY MAPS**

#### **Topography Map**



#### **SOIL & TOPOGRAPHY MAPS**



# **FSA**

#### **FSA ACRES - TRACT 1**



#### FSA - TRACTS 2-4



#### **FSA ACRES - TRACTS 2-4**



JAN-7-2019 09:18A FROM:

TO: 12602444431

P.5



#### SELLER'S RESIDENTIAL REAL ESTATE SALES DISCLOSURE State Form 46234 (R4 / 1-07)

Date (month, day, year)

2019 January

Seller states that the information contained in this Disclosure is correct to the best of Seller's CURRENT ACTUAL KNOWLEDGE as of the above date. The prospective buyer and the owner may wish to obtain professional advice or inspections of the property and provide for appropriate provisions in a contract between them concerning any advice, inspections, defects, or warranties obtained on the property. The representations in this form are the representations of the owner and are not th