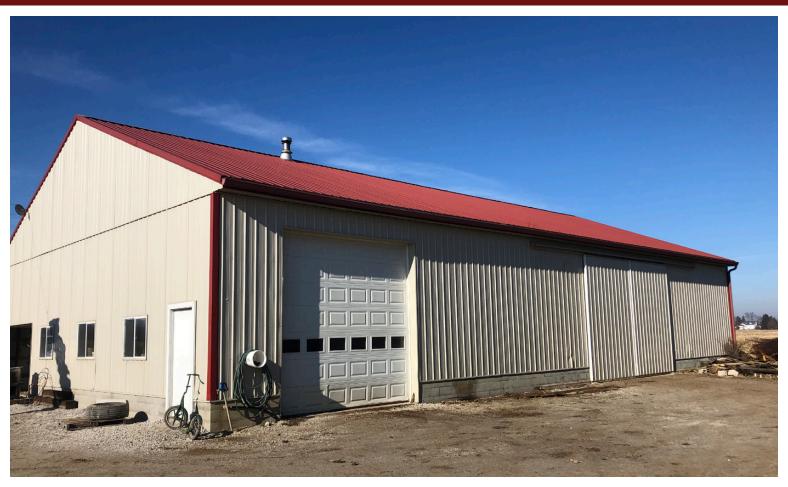

# **INFORMATION BOOK**

Dairy Operation Constructed in 2004 • Picturesque Farmstead with Home and Buildings • 87± FSA Crop Acres with Improved Drainage • 2019 Crop Rights to Buyer • Fenced Pasture • Great Location with Easy I-70 Access • Only 5 miles to the Wayne County Produce Auction