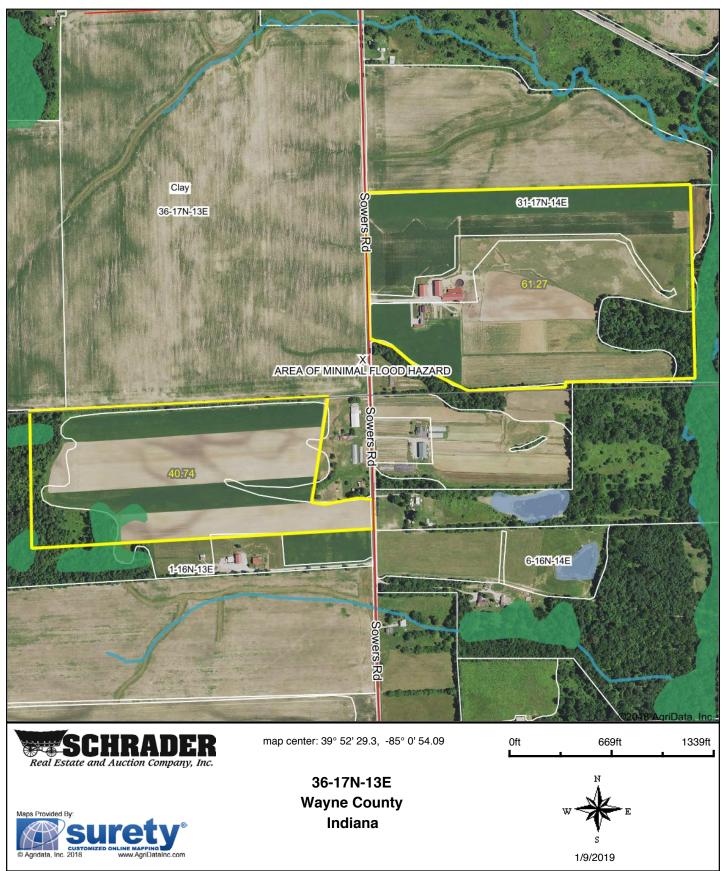

Ille   50   50   50     Ille   50     Ille   50     Ille   50   50     Ille   50 | Silt loam, 6 to 12   8.09   7.9%   Ille   60   47     It slopes, eroded   Ille   60   47     It slopes, eroded   IVe   54   43     It slopes, severely   Ille   59   43     It slopes, severely   10   10   10     It slopes, severely   10     It slopes | Silt loam, 6 to 12   8.09   7.9%   Ille   60   47   4   4   4   54   5   5   5   5   5 | Silt loam, 6 to 12   8.09   7.9%   Ille   60   47   4   133     It slopes, eroded   10   10   10   10   10     It slopes, severely   10   10   10     It slopes, severely   10   10   10     It slopes, severely   10     It slopes, severely |

Soils data provided by USDA and NRCS.

#### **SOIL & TOPOGRAPHY MAPS**

#### **Topography Map**



#### **SOIL & TOPOGRAPHY MAPS**



# **FSA**

#### **FSA ACRES - TRACT 1**



#### FSA - TRACTS 2-4



#### **FSA ACRES - TRACTS 2-4**



JAN-7-2019 09:18A FROM:

TO: 12602444431

P.5



#### SELLER'S RESIDENTIAL REAL ESTATE SALES DISCLOSURE State Form 46234 (R4 / 1-07)

Date (month, day, year)

2019 January

Seller states that the information contained in this Disclosure is correct to the best of Seller's CURRENT ACTUAL KNOWLEDGE as of the above date. The prospective buyer and the owner may wish to obtain professional advice or inspections of the property and provide for appropriate provisions in a contract between them concerning any advice, inspections, defects, or warranties obtained on the property. The representations in this form are the representations of the owner and are not the representations of the agent, if