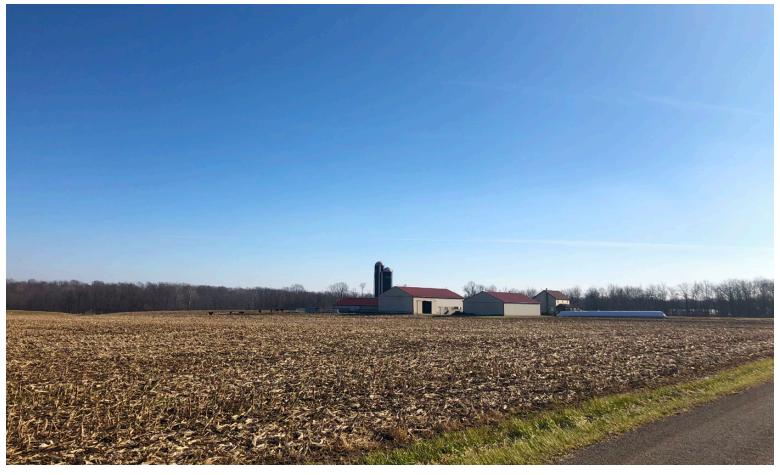

# **INFORMATION BOOK**

Dairy Operation Constructed in 2004 • Picturesque Farmstead with Home and Buildings • 87± FSA Crop Acres with Improved Drainage • 2019 Crop Rights to Buyer • Fenced Pasture • Great Location with Easy I-70 Access • Only 5 miles to the Wayne County Produce Auction