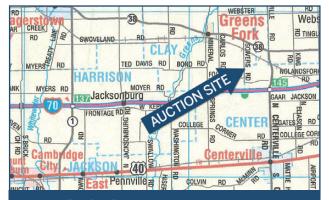

| Date                                                      | Agent                                                 | Date                                                                                                                        |
|           |                                 |                                                                |                                                           |                                                       |                                                                                                                             |











































































#### KING FARM

# **EQUIPMENT AUCTION**

SOWERS ROAD, GREENS FORK (WAYNE COUNTY), IN 47345

### THURSDAY, MARCH 7 • 10AM



DIRECTIONS: From I-70 take Exit 145 north on Centerville Rd. to SR 38. Then left on SR 38 <sup>3</sup>/<sub>4</sub> mile to Sowers Rd., then south 1 mile to the farm • 3439 Sowers Rd., Greens Fork, IN 47345.

AUCTION NOTE: The Kings are selling the farm and offering this equipment for your consideration. Your attendance is appreciated. This is a complete dispersal, so more items than listed! Lunch stand on-site! ABSENTEE BIDS ACCEPTED! CALL FOR COLOR BROCHURE WITH 30+ PHOTOS!

#### TRACTOR • FORKLIFT • DIESEL UNIT •

• CASE 1370 Tractor, diesel on steel, 504 Turbo engine, w/ wireless throttle control, 1000 PTO, 2 remotes • CATERPILLAR V50D – SA Fork Truck, gas, double-mast lift, 5,000 lb., pneumatic tires, recently rebuilt motor • IVECO 4 Cylinder diesel • Vacuum pump, Quincy compressor