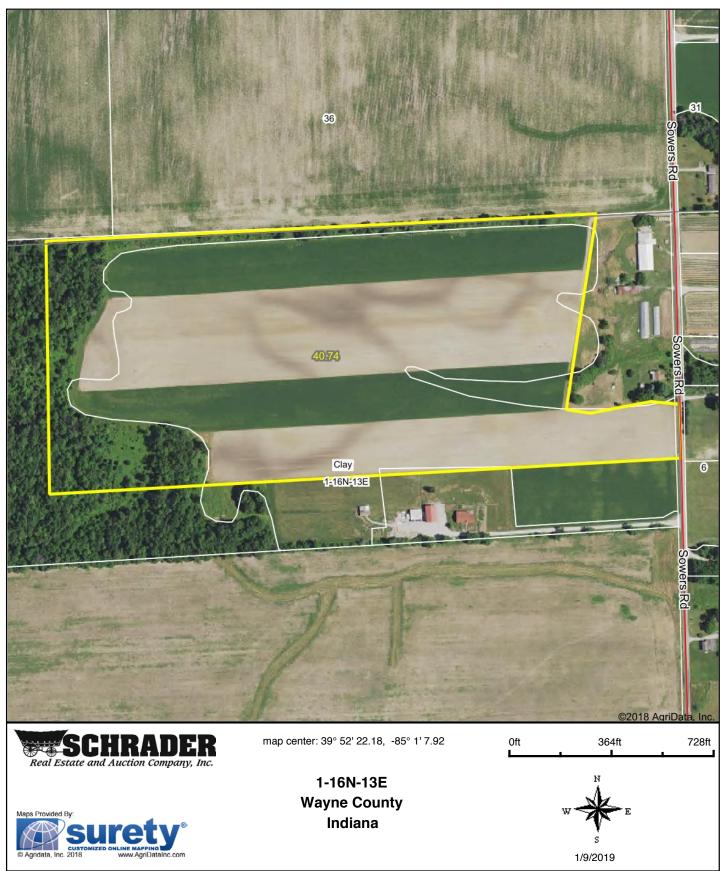

le   50     Ille   50   50     Ille   50 | Silt loam, 6 to 12   8.09   7.9%   Ille   60   47     It slopes, eroded   Ille   60   47     It slopes, eroded   IVe   54   43     It slopes, severely   Ille   59   43     It slopes, severely   10   10   10     It slopes, severely   10     It slopes | Silt loam, 6 to 12   8.09   7.9%   Ille   60   47   4   4   4   54   5   5   5   5   5 | Silt loam, 6 to 12   8.09   7.9%   Ille   60   47   4   133     It slopes, eroded   10   10   10   10   10     It slopes, severely   10   10   10     It slopes, severely   10   10   10     It slopes, severely   10     It slopes, severely |

Soils data provided by USDA and NRCS.

#### **SOIL & TOPOGRAPHY MAPS**

#### **Topography Map**



#### **SOIL & TOPOGRAPHY MAPS**



# **FSA**

#### **FSA ACRES - TRACT 1**



#### FSA - TRACTS 2-4



#### **FSA ACRES - TRACTS 2-4**



JAN-7-2019 09:18A FROM:

TO: 12602444431

P.5



#### SELLER'S RESIDENTIAL REAL ESTATE SALES DISCLOSURE State Form 46234 (R4 / 1-07)

Date (month, day, year)

2019 January

Seller states that the information contained in this Disclosure is correct to the best of Seller's CURRENT ACTUAL KNOWLEDGE as of the above date. The prospective buyer and the owner may wish to obtain professional advice or inspections of the property and provide for appropriate provisions in a contract between them concerning any advice, inspections, defects, or warranties obtained on the property. The representations in this form are the representations of the owner and are not the representations of the agent, if any. This information is for disclosure onl