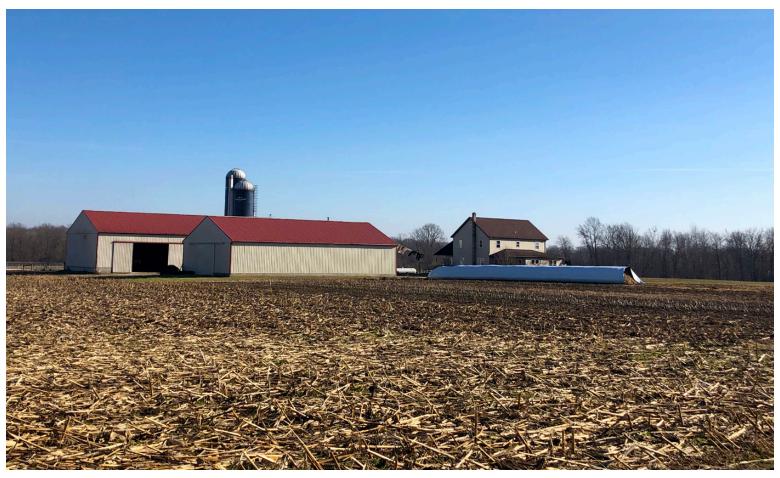

# **INFORMATION BOOK**

Dairy Operation Constructed in 2004 • Picturesque Farmstead with Home and Buildings • 87± FSA Crop Acres with Improved Drainage • 2019 Crop Rights to Buyer • Fenced Pasture • Great Location with Easy I-70 Access • Only 5 miles to the Wayne County Produce Auction