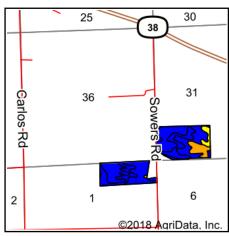

:  @schraderauction.com or call Kevin Jordan at 260-229-1904.                                                                                                                                                                                                                                                                                                                                                                                                                                                                                                                                                                   |

# **LOCATION MAP**

#### **LOCATION MAP**



# **AERIAL/TRACT MAP**

### **AERIAL/TRACT MAP**



# SOIL, TOPOGRAPHY, & WETLANDS MAPS

#### **SOIL & TOPOGRAPHY MAPS**

#### **Soils Map**





State: Indiana
County: Wayne
Location: 36-17N-13E

Township: Clay
Acres: 102.01
Date: 1/9/2019







| y silt loam, Southern<br>Fill Plain, 0 to 2<br>nt slopes<br>silt loam, 2 to 6 | 45.90                                                                                                        | 45.0%                                                                                                          | Legend                                                                                                              |                                                                                                                      | I                                                                                                                             |