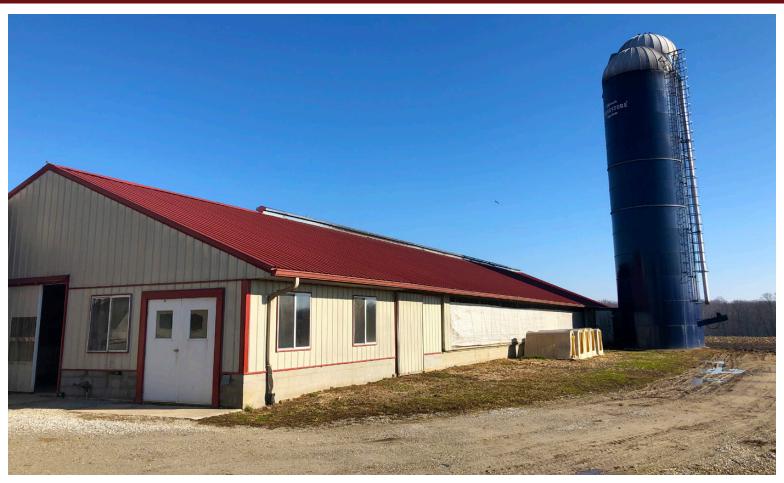

# **INFORMATION BOOK**

Dairy Operation Constructed in 2004 • Picturesque Farmstead with Home and Buildings • 87± FSA Crop Acres with Improved Drainage • 2019 Crop Rights to Buyer • Fenced Pasture • Great Location with Easy I-70 Access • Only 5 miles to the Wayne County Produce Auction