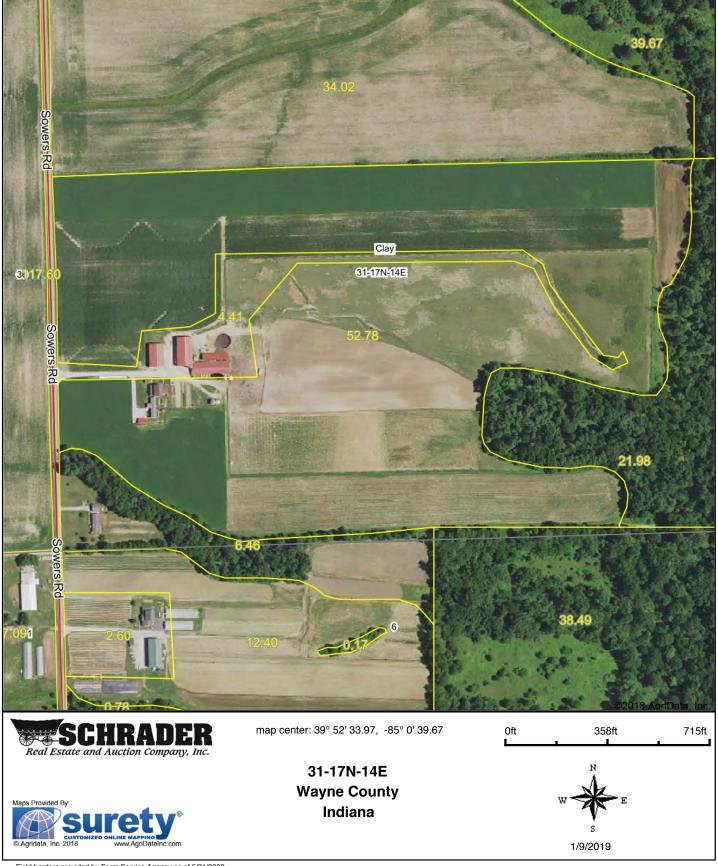

0     Ille   50 | Silt loam, 6 to 12   8.09   7.9%   Ille   60   47     It slopes, eroded   Ille   60   47     It slopes, eroded   IVe   54   43     It slopes, severely   Ille   59   43     It slopes, severely   10   10   10     It slopes, severely   10     It slopes | Silt loam, 6 to 12   8.09   7.9%   Ille   60   47   4   4   4   54   5   5   5   5   5 | Silt loam, 6 to 12   8.09   7.9%   Ille   60   47   4   133     It slopes, eroded   10   10   10   10   10     It slopes, severely   10   10   10     It slopes, severely   10   10   10     It slopes, severely   10     It slopes, severely |

Soils data provided by USDA and NRCS.

#### **SOIL & TOPOGRAPHY MAPS**

#### **Topography Map**



#### **SOIL & TOPOGRAPHY MAPS**



# **FSA**

#### **FSA ACRES - TRACT 1**



#### FSA - TRACTS 2-4



#### **FSA ACRES - TRACTS 2-4**



JAN-7-2019 09:18A FROM:

TO: 12602444431

P.5



#### SELLER'S RESIDENTIAL REAL ESTATE SALES DISCLOSURE State Form 46234 (R4 / 1-07)

Date (month, day, year)

2019 January

Seller states that the information contained in this Disclosure is correct to the best of Seller's CURRENT ACTUAL KNOWLEDGE as of the above date. The prospective buyer and the owner may wish to obtain professional advice or inspections of the property and provide for appropriate provisions in a contract between them concerning any advice, inspections, defects, or warranties obtained on the property. The representations in this form are the representations of the owner and are not the representations of the agent, if any. This information is for disclosure only and is not intended to