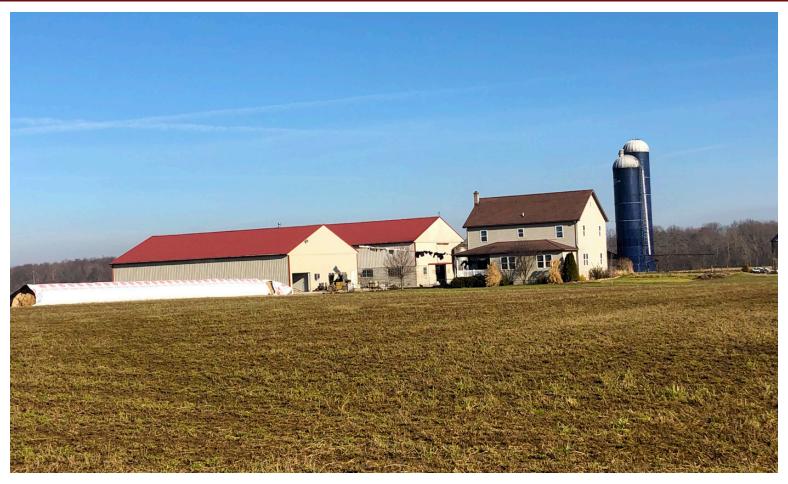

# **INFORMATION BOOK**

Dairy Operation Constructed in 2004 • Picturesque Farmstead with Home and Buildings • 87± FSA Crop Acres with Improved Drainage • 2019 Crop Rights to Buyer • Fenced Pasture • Great Location with Easy I-70 Access • Only 5 miles to the Wayne County Produce Auction