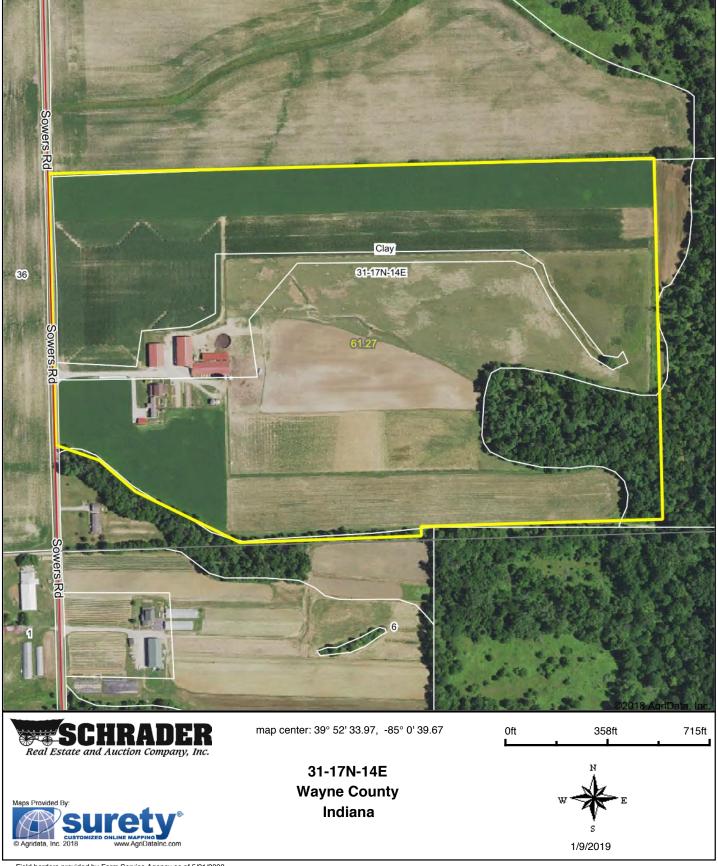

2   8.09   7.9%   Ille   60   47     It slopes, eroded   Ille   60   47     It slopes, eroded   IVe   54   43     It slopes, severely   Ille   59   43     It slopes, severely   10   10   10     It slopes, severely   10     It slopes | Silt loam, 6 to 12   8.09   7.9%   Ille   60   47   4   4   4   54   5   5   5   5   5 | Silt loam, 6 to 12   8.09   7.9%   Ille   60   47   4   133     It slopes, eroded   10   10   10   10   10     It slopes, severely   10   10   10     It slopes, severely   10   10   10     It slopes, severely   10     It slopes, severely |

Soils data provided by USDA and NRCS.

#### **SOIL & TOPOGRAPHY MAPS**

#### **Topography Map**



#### **SOIL & TOPOGRAPHY MAPS**



# **FSA**

#### **FSA ACRES - TRACT 1**



#### FSA - TRACTS 2-4



#### **FSA ACRES - TRACTS 2-4**



JAN-7-2019 09:18A FROM:

TO: 12602444431

P.5



#### SELLER'S RESIDENTIAL REAL ESTATE SALES DISCLOSURE State Form 46234 (R4 / 1-07)

Date (month, day, year)

2019 January

Seller states that the information contained in this Disclosure is correct to the best of Seller's CURRENT ACTUAL KNOWLEDGE as of the above date. The prospective buyer and the owner may wish to obtain professional advice or inspections of the property and provide for appropriate provisions in a contract between them concerning any advice, inspections, defects, or warranties obtained on the property. The representations in this form are the representations of the owner and are not the representations of the agent, if any. This information is for disclosure only and is not intended to be a part of any contract between t