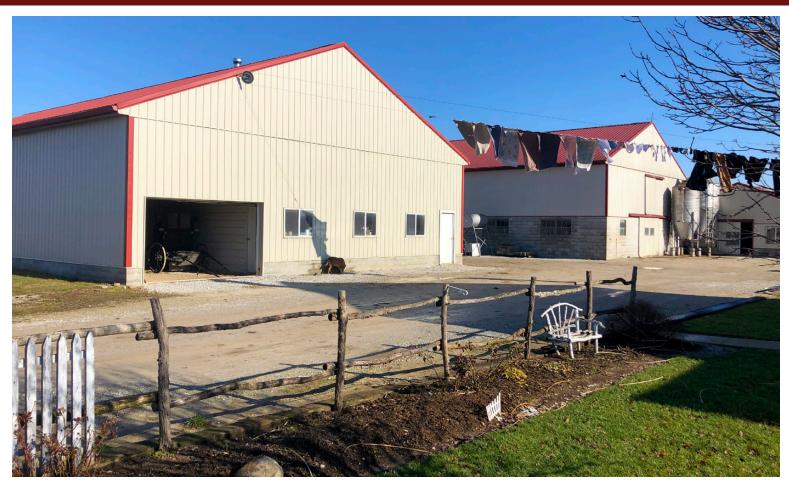

# **INFORMATION BOOK**

Dairy Operation Constructed in 2004 • Picturesque Farmstead with Home and Buildings • 87± FSA Crop Acres with Improved Drainage • 2019 Crop Rights to Buyer • Fenced Pasture • Great Location with Easy I-70 Access • Only 5 miles to the Wayne County Produce Auction