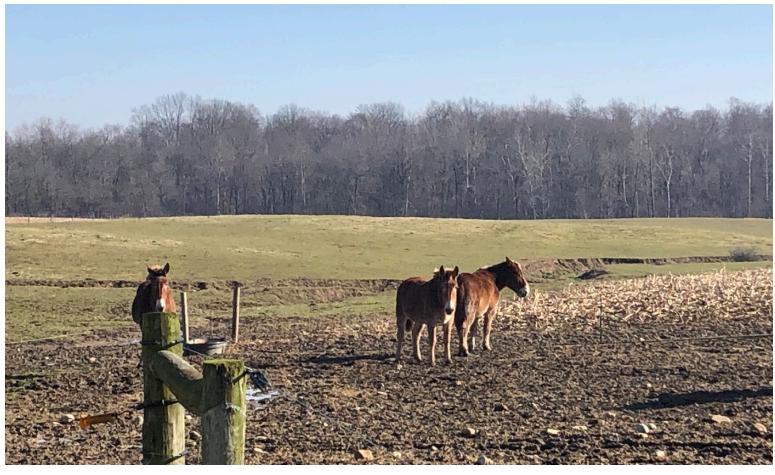

# **INFORMATION BOOK**

Dairy Operation Constructed in 2004 • Picturesque Farmstead with Home and Buildings • 87± FSA Crop Acres with Improved Drainage • 2019 Crop Rights to Buyer • Fenced Pasture • Great Location with Easy I-70 Access • Only 5 miles to the Wayne County Produce Auction