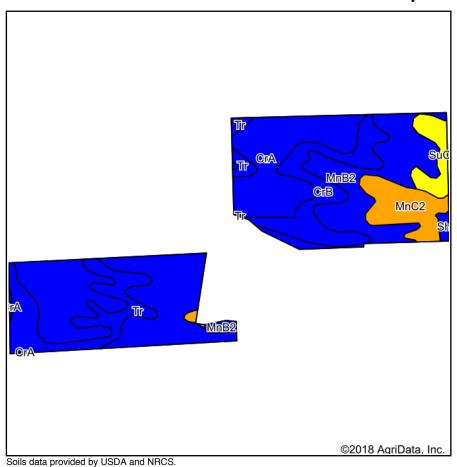

to:  @schraderauction.com or call Kevin Jordan at 260-229-1904.                                                                                                                                                                                                                                                                                                                                                                                                                                                                                                                                                                   |

# **LOCATION MAP**

#### **LOCATION MAP**



# **AERIAL/TRACT MAP**

### **AERIAL/TRACT MAP**



# SOIL, TOPOGRAPHY, & WETLANDS MAPS

#### **SOIL & TOPOGRAPHY MAPS**

#### **Soils Map**





State: Indiana
County: Wayne
Location: 36-17N-13E

Township: Clay
Acres: 102.01
Date: 1/9/2019







| y silt loam, Southern<br>Fill Plain, 0 to 2<br>nt slopes<br>silt loam, 2 to 6 | 45.90                                                                                                        | 45.0%                                                                                                          | Legend                                                                                                              |                                                                                                                      | I                                                                                                                             |