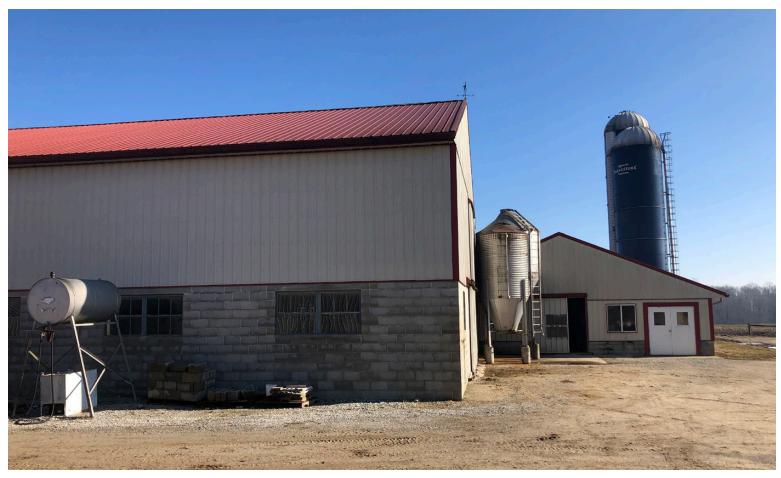

# **INFORMATION BOOK**

Dairy Operation Constructed in 2004 • Picturesque Farmstead with Home and Buildings • 87± FSA Crop Acres with Improved Drainage • 2019 Crop Rights to Buyer • Fenced Pasture • Great Location with Easy I-70 Access • Only 5 miles to the Wayne County Produce Auction