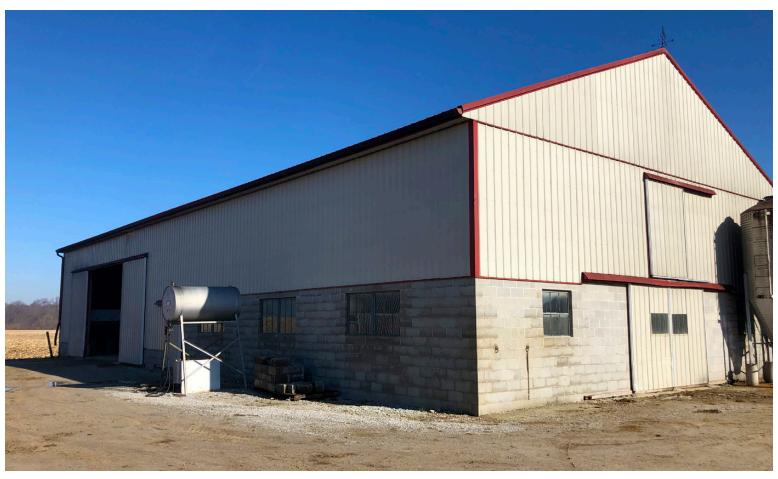

# **INFORMATION BOOK**

Dairy Operation Constructed in 2004 • Picturesque Farmstead with Home and Buildings • 87± FSA Crop Acres with Improved Drainage • 2019 Crop Rights to Buyer • Fenced Pasture • Great Location with Easy I-70 Access • Only 5 miles to the Wayne County Produce Auction