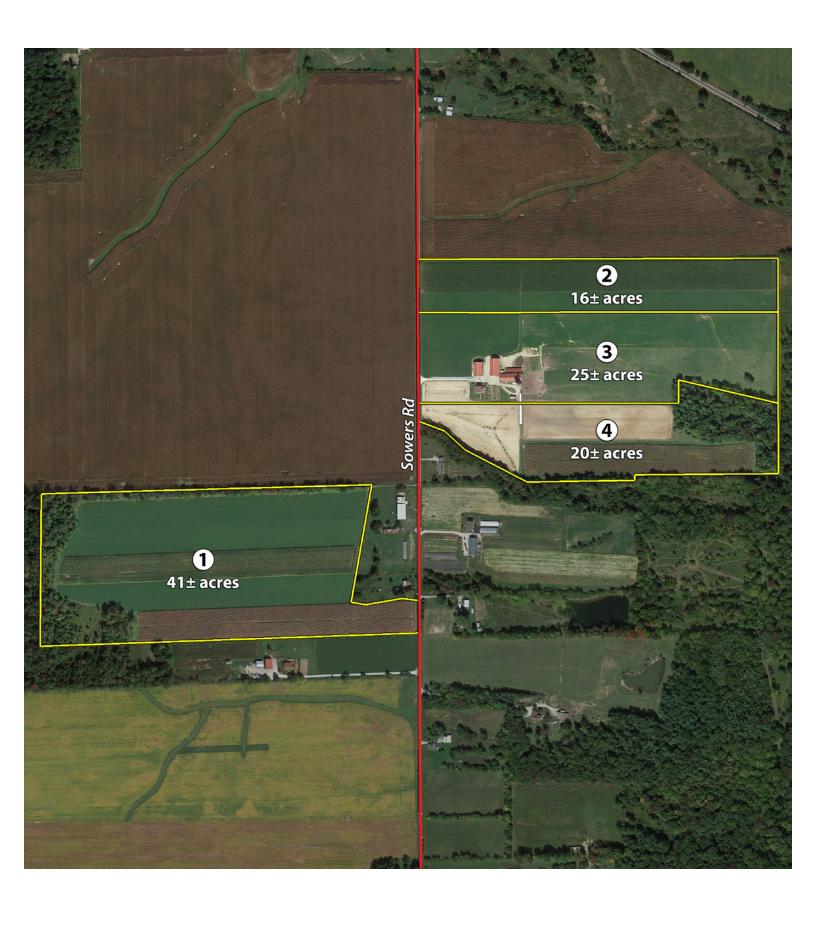

perience is satisfying and nient. If you have any comments or suggestions, please send them to:  @schraderauction.com or call Kevin Jordan at 260-229-1904.                                                                                                                                                                                                                                                                                                                                                                                                                                                                                                                                                                   |

# **LOCATION MAP**

#### **LOCATION MAP**



# **AERIAL/TRACT MAP**

### **AERIAL/TRACT MAP**



# SOIL, TOPOGRAPHY, & WETLANDS MAPS

#### **SOIL & TOPOGRAPHY MAPS**

#### **Soils Map**





State: Indiana
County: Wayne
Location: 36-17N-13E

Township: Clay
Acres: 102.01
Date: 1/9/2019







| y silt loam, Southern<br>Fill Plain, 0 to 2<br>nt slopes<br>silt loam, 2 to 6 | 45.90                                                                                                        | 45.0%                                                                                                          | Legend                                                                                                              |                                                                                                                      | I