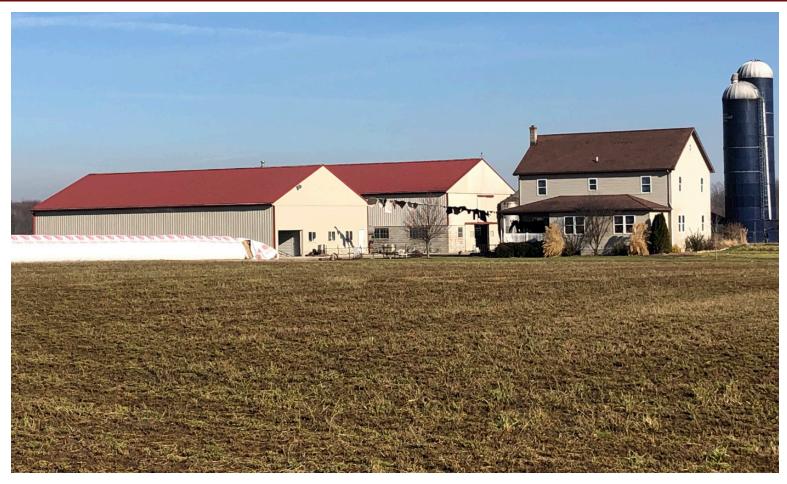

# **INFORMATION BOOK**

Dairy Operation Constructed in 2004 • Picturesque Farmstead with Home and Buildings • 87± FSA Crop Acres with Improved Drainage • 2019 Crop Rights to Buyer • Fenced Pasture • Great Location with Easy I-70 Access • Only 5 miles to the Wayne County Produce Auction