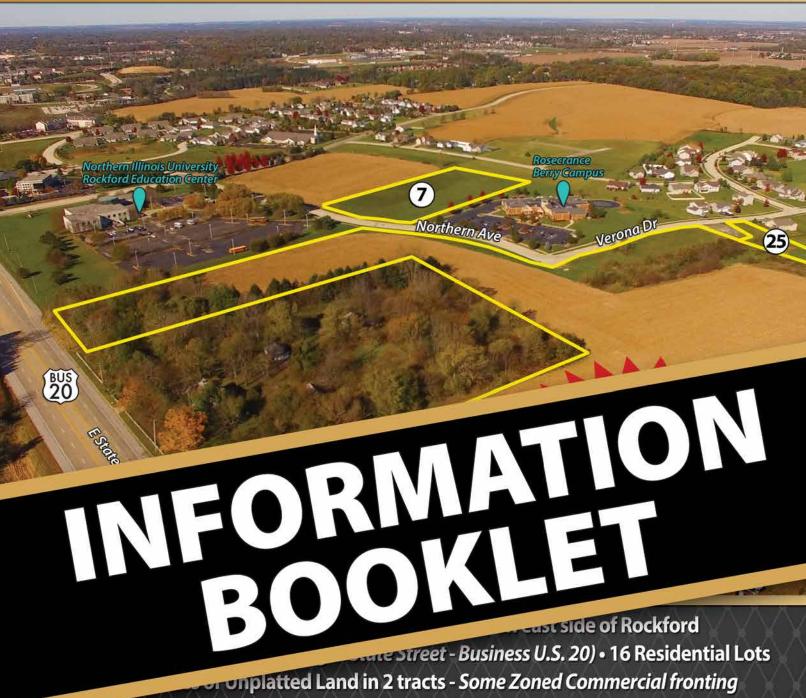

### Absolute Rockford, IL • Winnebago County **Real Estate**

onplatted Land in 2 tracts - Some Zoned Commercial fronting

E. State Street - Business U.S. 20

Commercial Lots in area of ongoing businesses

**TRACT 6: 1.39± ACRES** - Lot 121 Zoned – C3. A mostly rectangular shaped lot on the north side of Tract 5, with frontage on University Drive.

**TRACT 7: 3.86± ACRES** - Lot 120 Zoned – C3. Another well shaped mostly rectangular commercial lot with frontage on Northern Avenue.

**TRACT 8: 18.98**± **ACRES** of unplatted land Zoned – C3. This tract has frontage along E. State St. (Business U.S. 20), Northern Avenue and Verona Drive. The property is presently accessed from Northern Avenue and Verona Drive. Buyer would have to work with the Illinois Department of Transportation for future access to E. State St. (Business U.S. 20). Investigate the potential of this tract with its C3 – General Commercial zoning and road frontage. The majority of this tract was used for crop production in 2018.