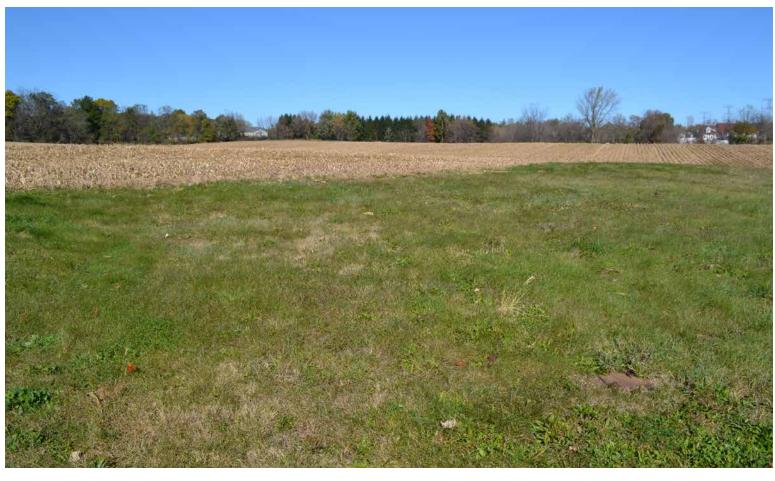

**TRACT 8: 18.98**± **ACRES** of unplatted land Zoned – C3. This tract has frontage along E. State St. (Business U.S. 20), Northern Avenue and Verona Drive. The property is presently accessed from Northern Avenue and Verona Drive. Buyer would have to work with the Illinois Department of Transportation for future access to E. State St. (Business U.S. 20). Investigate the potential of this tract with its C3 – General Commercial zoning and road frontage. The majority of this tract was used for crop production in 2018.

**TRACT 9: 24.92± ACRES** of unplatted land zoned R1 – Single-Family Residential. New Glarus Road and Cross Plains Road both stub into the southerly portion of this tract. The developer has performed prior preliminary surveying and engineering work for extending residential development to the north, for this property. A beautiful tract of land – Consider the possibilities. The majority of this tract was also used for crop production in 2018.