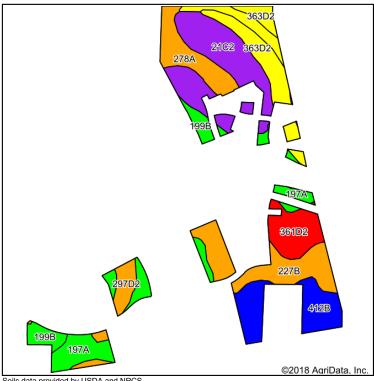

### **SOIL MAP**

### **SOIL MAP**

State: Illinois County: Winnebago Location: 24-44N-2E Township: Rockford Acres: 63.87 Date: 10/24/2018

| Code    | Soil Description                                              | Acres | Percent of field | II. State<br>Productivity<br>Index Legend | Subsoil rooting <i>a</i> | Corn<br>Bu/A | Soybeans<br>Bu/A | Wheat<br>Bu/A | Oats<br>Bu/A <b>b</b> | Sorghum <b>c</b><br>Bu/A |        | Grass-legume <b>e</b> hay, | Crop productivity index for optimum management |
|---------|---------------------------------------------------------------|-------|------------------|-------------------------------------------|--------------------------|--------------|------------------|---------------|-----------------------|--------------------------|--------|----------------------------|------------------------------------------------|
| **21C2  | Pecatonica silt<br>loam, 5 to 10<br>percent slopes,<br>eroded | 13.00 | 20.4%            | and and a second                          | FAV                      | **143        | **46             | **56          | **72                  | 0                        | **4.20 | 0.00                       | **105                                          |
| **227B  | Argyle silt loam,<br>2 to 5 percent<br>slopes                 | 9.28  | 14.5%            |                                           | FAV                      | **162        | **53             | **64          | **83                  | 0                        | **4.97 | 0.00                       | **121                                          |
| **412B  | Ogle silt loam, 2<br>to 5 percent<br>slopes                   | 7.53  | 11.8%            |                                           | FAV                      | **175        | **56             | **69          | **94                  | 0                        | **5.84 | 0.00                       | **130                                          |
| **363D2 | Griswold loam, 6<br>to 12 percent<br>slopes, eroded           | 6.95  | 10.9%            |                                           | FAV                      | **145        | **48             | **60          | **72                  | 0                        | **4.44 | 0.00                       | **109                                          |
| 278A    | Stronghurst silt loam, 0 to 2 percent slopes                  | 5.79  | 9.1%             |                                           | FAV                      | 171          | 54               | 66            | 87                    | 0                        | 0.00   | 5.27                       | 125                                            |
| 197A    | Troxel silt loam, 0 to 2 percent slopes                       | 5.78  | 9.0%             |                                           | FAV                      | 191          | 60               | 73            | 100                   | 0                        | 6.90   | 0.00                       | 140                                            |
| **361D2 | Kidder loam, 6 to<br>12 percent<br>slopes, eroded             | 5.28  | 8.3%             |                                           | FAV                      | **127        | **43             | **52          | **60                  | 0                        | **3.26 | 0.00                       | **95                                           |
| **199B  | Plano silt loam, 2<br>to 5 percent<br>slopes                  | 5.03  | 7.9%             |                                           | FAV                      | **192        | **59             | **73          | **102                 | 0                        | **6.95 | 0.00                       | **141                                          |
| **297D2 | Ringwood silt<br>loam, 6 to 12<br>percent slopes,<br>eroded   | 2.85  | 4.5%             |                                           | FAV                      | **163        | **52             | **64          | **86                  | 0                        | **5.25 | 0.00                       | **120                                          |
| **21B   | Pecatonica silt<br>loam, 2 to 5<br>percent slopes             | 2.38  | 3.7%             |                                           | FAV                      | **152        | **49             | **59          | **76                  | 0                        | **4.47 | 0.00                       | **112                                          |
|         |                                                               |       |                  | Weighted                                  | d Average                | 160.4        | 51.6             | 63.1          | 82.2                  | *_                       | 4.59   | 0.48                       | 118.6                                          |

Table: Optimum Crop Productivity Ratings for Illinois Soil by K.R. Olson and J.M. Lang, Office of Research, ACES, University of Illinois at Champaign-Urbana. Version: 1/2/2012 Amended Table S2 B811

Crop yields and productivity indices for optimum management (B811) are maintained at the following NRES web site: <a href="http://soilproductivity.nres.illinois.edu/">http://soilproductivity.nres.illinois.edu/</a>\*\* Indexes adjusted for slope and erosion according to Bulletin 811 Table S3

a UNF = unfavorable; FAV = favorable

- **b** Soils in the southern region were not rated for oats and are shown with a zero "0".
- c Soils in the northern region or in both regions were not rated for grain sorghum and are shown with a zero "0".
- d Soils in the poorly drained group were not rated for alfalfa and are shown with a zero "0".
- e Soils in the well drained group were not rated for grass-legume and are shown with a zero "0".