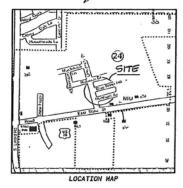

### LOCATION MAP

**AUCTION SITE:** Radisson Hotel & Conference Center Rockford – 200 S. Bell School Road, Rockford, IL 61108. From the I-90/39 Toll Road on the east side of Rockford, take exit 15 (U.S. 20 Business – State St.). Go west on E. State St. (Bus. U.S. 20) approximately .4 mile to Bell School Road. Go south (left) on Bell School Road .1 mile to Walton St. Then east (left) onto Walton St. and auction site is the first place on the right.

**PROPERTY LOCATION:** From the I-90/39 Toll Road on the east side of Rockford, take exit 15 (U.S. 20 Business – State St.). Go east on E. State St. (Bus. U.S. 20) approximately .6 mile to University Drive. Turn north (left) onto University Dr. and go approximately .1 mile to Northern Avenue. From this intersection: turn left onto Northern Ave. for tracts 1 - 5; or continue north on University Dr. for tracts 5 and 6 immediately on your left; or turn right onto Northern Ave. for tracts 7 – 25, then left onto Verona Drive until it T's into Cross Plains Road (lots on Cross Plains Road are both right and left) passing various tracts along this route.