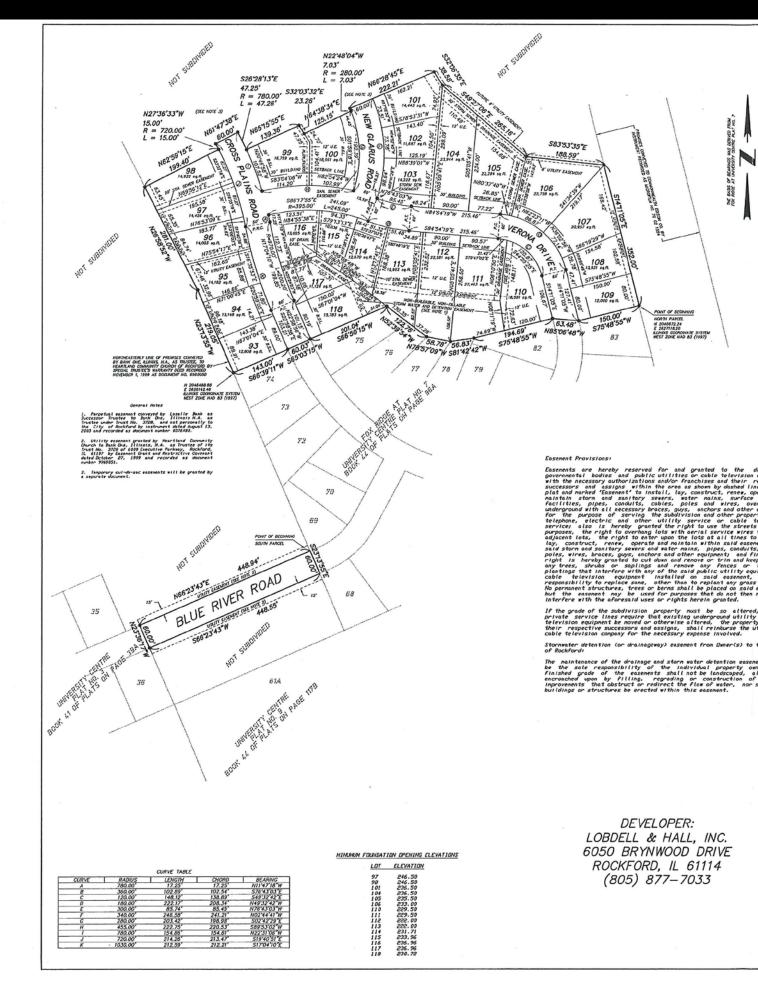

FINAL PLAT NO. 12 OF UNIVERSITY CENTRE

BEING A PART OF THE WEST 1/2 OF SECTION 24, TOWNSHIP 44 NORTH, RANGE 2 EAST OF THE THIRD P.M. ROCKFORD, ILLINOIS WINNEBAGO COUNTY

6-22-05 **GFS** 19399-12

n Division, Department i on this Final Plat by th all pertinent laws, this subdivision as approval this 1900ay

THERE SHALL BE NO DIRECT VEHICULAR ACCESS PERMITTED ONTO UNIVERSITY DRIVE FROM LOTS 31 AND 40.

THERE SHALL, BE NO DIRECT VEHICULAR ACCESS PERM ONTO EAST STATE STREET (U.S. ROUTE 26) FROM LOT 42

INSTALLATION OF PUBLIC SIDEWALKS SHALL BE THE FINANCIAL RESPONSIBILITY OF THE DEVELOPER.

ACCESS FOR LOTS 41 AND 42 SHALL BE SETBACK A MONTHUM OF 200 FEET FROM THE WEST EDGE OF PAVEMENT OF UNIVERSITY DRIVE.

This plat has been approved by the Illinois Department of Transportation with respect to ty access pursuant to paragraph 2 of "An Act to Revise the Law in Relation to Plats" as

William Dosfar 5/28/97

ALSO:

Part of Section Twenty-four (24), Township Forty-four (44) North, Range Two (2) East of the Third Ordy Principal Meridian, bounded and described as follows, to-wit: Beginning at the Southwest corner of University Center Plat No. 1, being a Subdivision of part of the South Half of Section 34, Township 44 North, Range Z Bard of the Third Principal Meridian, the Plat of which Buddivision is recorded in Book 40 of Plats on page 1560 in the Recorder's Office of Winstebage County, Hillonics; these sectors 47 et 22-57 West, along the North Right-off-Way lite for U.S. Routs 20 as now haid out and used, 100.50 feet; these South 87-22-57 West, along the North Right-off-Way lite. 1662 feet these North 15-49-40 West, 192.11 feet; these North 14-44-48\* West, 6500 feet; thence North 15-49-40\* West, 192.11 feet; these North 14-44-48\* West, 6500 feet; thence North 16-13-12\* West, 202.11 feet; these North 15-49-40\* West of Supplied of Way line for University Drive as thown on said University Center Plat No. 2; thence Southesstudy, along said Westerly Right-off Way line for University Order and once a circular curve to the right having a radius of 910.00 feet and whose center lies to the West, as an distance of 241.54 feet (the chord across the last described circular curve course beams South 17-10-49-39\* Earl, 200.81 feet; thence South 25-53-59\* West, along said Westerly Right-off Line for University Drive, 1723 feet to hendward some of said University Center Plat No. 1, a distance of 67.50 feet; thence South 97-45-25\* East, along the Westerly line of said University Center Plat No. 1, a distance of 67.50 feet; thence South 18-37-16\* West, along the Westerly line of said University Center Plat No. 1, a distance of 67.50 feet; thence South 18-37-16\* West, along the Westerly line of said University Center Plat No. 1, a distance of 67.50 feet; thence South 18-37-16\* West, along the Westerly line of said University Center Plat No. 1, a distance of 67.50 feet; thence South 18-37-16\* West, along the Westerly line of said Unive

Containing 11.335 acres.

Dimensions are given in feet and decimals of a foot. Dimensions shown along circular reas are chord distances pin to pin. Iroo pins 3/4 inch in dismeter and 4 feet long have been and or set at point areafted on the Plat with a solid dot, and iron pins 5/8 inch in diameter and teel long have been found or set at all other corners unless otherwise specified.