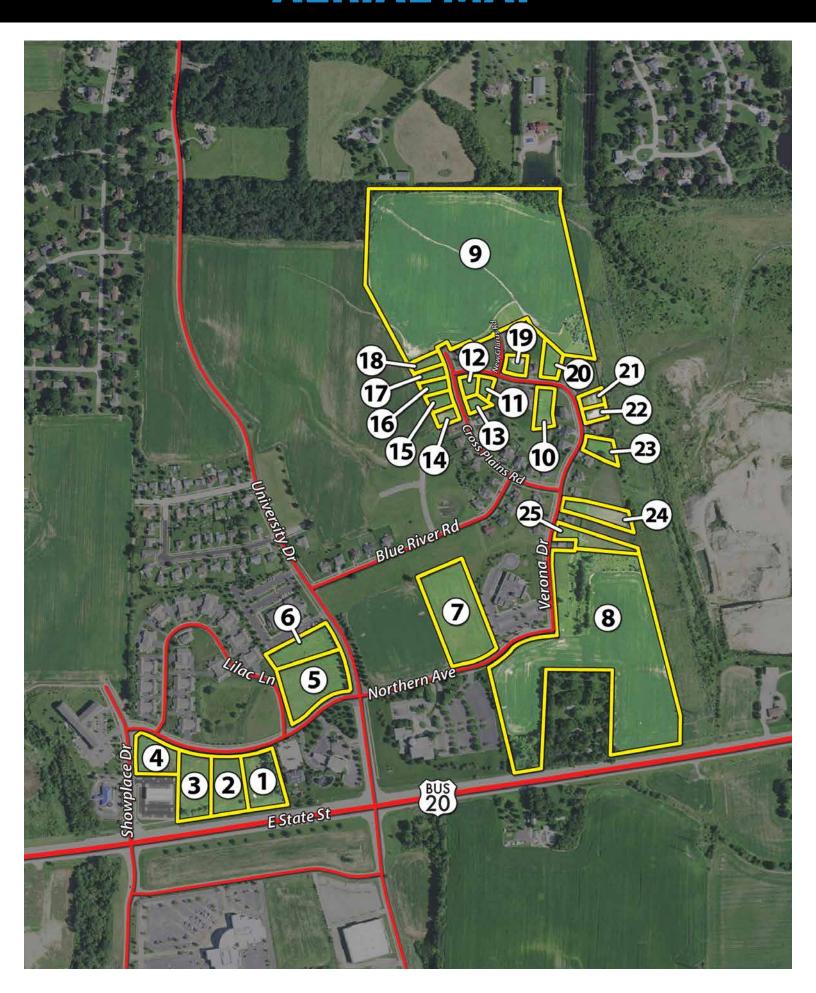

Bell School Road .1 mile to Walton St. Then east (left) onto Walton St. and auction site is the first place on the right.

**PROPERTY LOCATION:** From the I-90/39 Toll Road on the east side of Rockford, take exit 15 (U.S. 20 Business – State St.). Go east on E. State St. (Bus. U.S. 20) approximately .6 mile to University Drive. Turn north (left) onto University Dr. and go approximately .1 mile to Northern Avenue. From this intersection: turn left onto Northern Ave. for tracts 1 - 5; or continue north on University Dr. for tracts 5 and 6 immediately on your left; or turn right onto Northern Ave. for tracts 7 – 25, then left onto Verona Drive until it T's into Cross Plains Road (lots on Cross Plains Road are both right and left) passing various tracts along this route.

### **AERIAL MAP**



### **SUBDIVISION PLATS - Tracts 1-4**



### **SUBDIVISION PLATS - Tracts 1-4**



es of Lot 92 will be responsible for the

As owner, we hereby certify that we have caused the land described in the foregoing affidorit of the surveyor to be surveyed, divided and napped as presented on this Plat. All streets, a lieps we have a surveyed to the part of the surveyed to the public for public purposes, and all easements shown are subject to the public for public purposes, and all easements shown are subject to the Casement Previsions hereon. We further certify that there are no liess or encumbrances on the property contained in this plat except best of our namewedy. His land is situated in School District EdS in Vinnebago County, Illinois.

LaSalle Bank National Association os Successor Trust