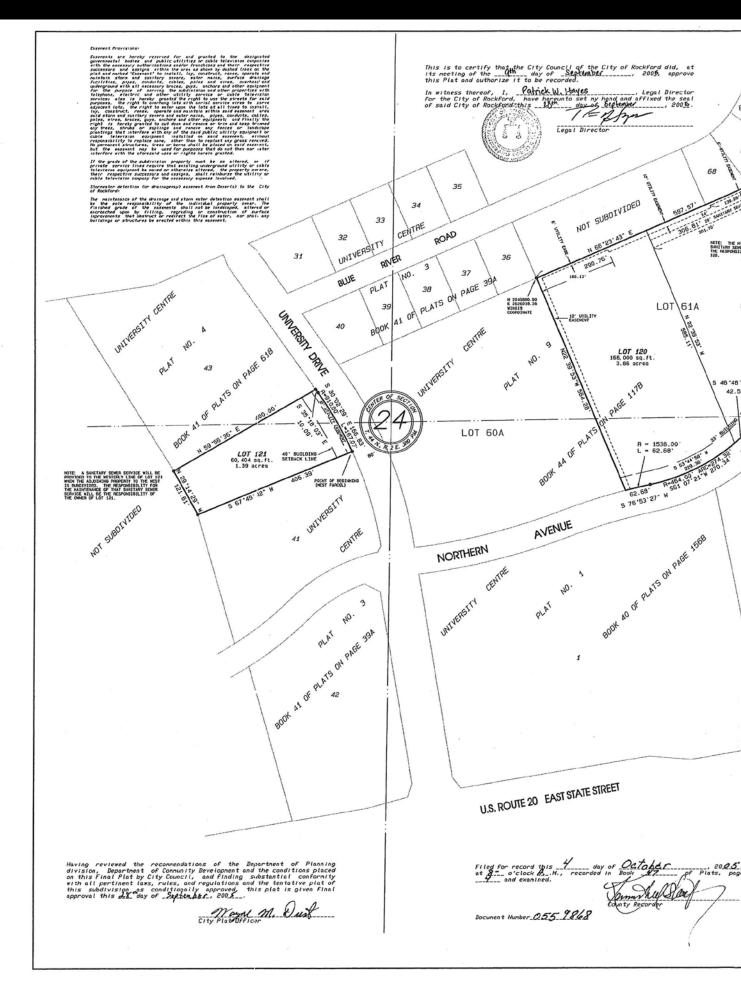

### **SUBDIVISION PLATS - Tracts 1-4**

### **SUBDIVISION PLATS - Tracts 1-4**

es of Lot 92 will be responsible for the

As owner, we hereby certify that we have caused the land described in the foregoing affidorit of the surveyor to be surveyed, divided and napped as presented on this Plat. All streets, a lieps we have a surveyed to the part of the surveyed to the public for public purposes, and all easements shown are subject to the public for public purposes, and all easements shown are subject to the Casement Previsions hereon. We further certify that there are no liess or encumbrances on the property contained in this plat except best of our namewedy. His land is situated in School District EdS in Vinnebago County, Illinois.

FINAL PLAT NO. 12 OF UNIVERSITY CENTRE

BEING A PART OF THE WEST 1/2 OF SECTION 24, TOWNSHIP 44 NORTH, RANGE 2 EAST OF THE THIRD P.M. ROCKFORD, ILLINOIS WINNEBAGO COUNTY

6-22-05 **GFS** 19399-12

n Division, Department i on this Final Plat by th all pertinent laws, this subdivision as approval this 1900ay

### **SUBDIVISION PLATS - Tracts 6 & 7**

### **SUBDIVISION PLATS - Tracts 6 & 7**

As owners, we hereby certify that we have caused the land described in the foregoing affidavit of the surveyor, to be surveyed, divided, and nopped as presented on this Plat. All streets, alleys, walkways, prks, playgrounds and school sites shown on this plat are hereby dedicated to the public for public purposes, and all easements shown are subject to the Easement Provisions hereon. We further certify that there are no liens or encumbrances on the property contained in this plat except when the property contained in this plat except best of our knowledge, this land is situated in School District M205 in Vinnebago County, Illinois.

#### UNIVERSITY CENTRE PLAT NO. 11

BEING A SUBDIVISION OF PART OF THE EAST 1/2 OF SECTION 24, T. 44N., R. 2E. OF THE 3RD P.M. AND A RESUBIDIVISION OF LOT 61A IN UNIVERSITY CENTRE PLAT NO. 9

ROCKFORD, ILLINOIS - WINNEBAGO COUNTY