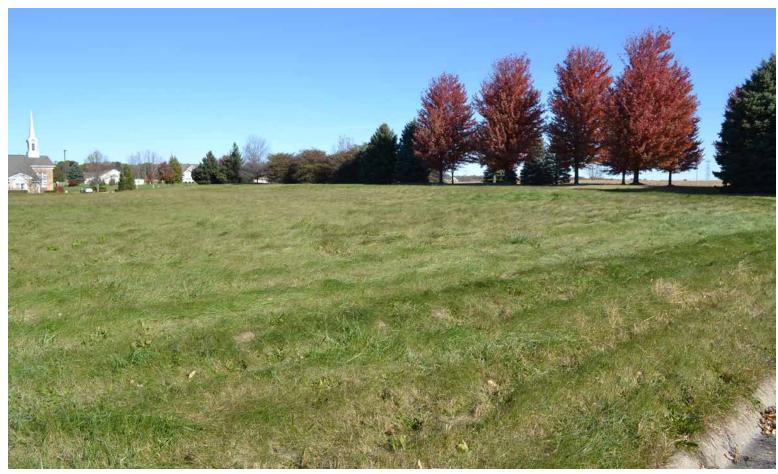

#### **TRACT DESCRIPTIONS:**

**TRACT 1: 1.70± ACRES** - Lot 123 Zoned – C3 General Commercial. This lot has excellent visibility from E. State St. (Business U.S. 20) with 243′± of frontage along E. State St. The property also has frontage on Northern Avenue which is the point for vehicular access.

**TRACT 2: 1.57± ACRES** - Lot 124 Zoned – C3. Another lot with excellent visibility from E. State St. (Business U.S. 20) with 232′± of frontage along E. State St. This property also has frontage on Northern Ave. which is the point for vehicular access.

**TRACT 3: 1.62± ACRES** - Lot 125 Zoned – C3. This lot also has great visibility from E. State St. (Business U.S. 20) with 185′± of frontage along E. State St. This tract also has frontage on Northern Avenue which is the point for vehicular access.

**TRACT 4: 1.19± ACRES** - Lot 126 Zoned – C3. A great corner lot approximately 375' north of E. State St. at the southeast corner of Showplace Drive and Northern Avenue.

Tracts 1 – 4 are part of Final Plat No. 12 of University Centre, being pt. of W1/2 of S24, T44N, R2E of 3rd PM, Rockford, Illinois, Winnebago County.