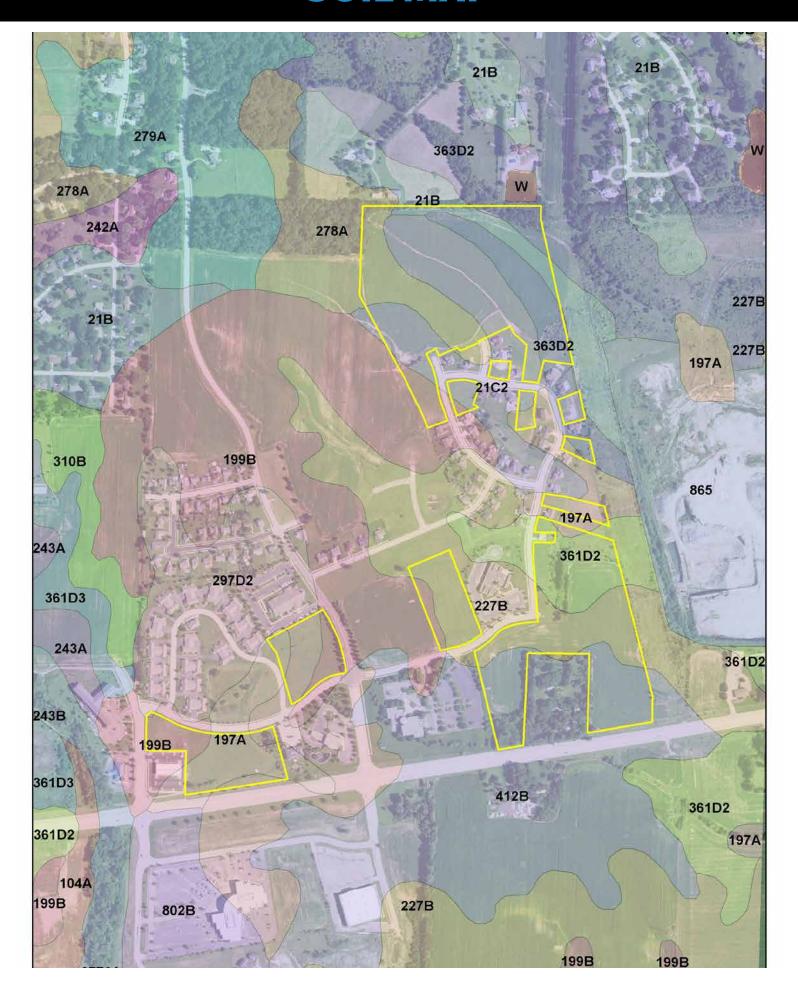

### **AERIAL MAP**

#### **TRACT DESCRIPTIONS:**

**TRACT 1: 1.70± ACRES** - Lot 123 Zoned – C3 General Commercial. This lot has excellent visibility from E. State St. (Business U.S. 20) with 243′± of frontage along E. State St. The property also has frontage on Northern Avenue which is the point for vehicular access.

**TRACT 2: 1.57± ACRES** - Lot 124 Zoned – C3. Another lot with excellent visibility from E. State St. (Business U.S. 20) with 232′± of frontage along E. State St. This property also has frontage on Northern Ave. which is the point for vehicular access.

**TRACT 3: 1.62± ACRES** - Lot 125 Zoned – C3. This lot also has great visibility from E. State St. (Business U.S. 20) with 185′± of frontage along E. State St. This tract also has frontage on Northern Avenue which is the point for vehicular access.

**TRACT 4: 1.19± ACRES** - Lot 126 Zoned – C3. A great corner lot approximately 375' north of E. State St. at the southeast corner of Showplace Drive and Northern Avenue.

Tracts 1 – 4 are part of Final Plat No. 12 of University Centre, being pt. of W1/2 of S24, T44N, R2E of 3rd PM, Rockford, Illinois, Winnebago County.

**TRACT 5: 2.59± ACRES** - Lot 41 Zoned - C3. This is another excellent commercial lot with great visibility fronting on three roads; University Drive, Northern Avenue and Lilac Lane.

Tract 5 is part of University Centre Plat Number 3, being a subdivision of pt. of S24, T44N, R2E of 3rd PM, City of Rockford, Winnebago County, Illinois.

**TRACT 6: 1.39± ACRES** - Lot 121 Zoned – C3. A mostly rectangular shaped lot on the north side of Tract 5, with frontage on University Drive.

**TRACT 7: 3.86± ACRES** - Lot 120 Zoned – C3. Another well shaped mostly rectangular commercial lot with frontage on Northern Avenue.

**TRACT 8: 18.98**± **ACRES** of unplatted land Zoned – C3. This tract has frontage along E. State St. (Business U.S. 20), Northern Avenue and Verona Drive. The property is presently accessed from Northern Avenue and Verona Drive. Buyer would have to work with the Illinois Department of Transportation for future access to E. State St. (Business U.S. 20). Investigate the potential of this tract with its C3 – General Commercial zoning and road frontage. The majority of this tract was used for crop production in 2018.

**TRACT 9: 24.92± ACRES** of unplatted land zoned R1 – Single-Family Residential. New Glarus Road and Cross Plains Road both stub into the southerly portion of this tract. The developer has performed prior preliminary surveying and engineering work for extending residential development to the north, for this property. A beautiful tract of land – Consider the possibilities. The majority of this tract was also used for crop production in 2018.