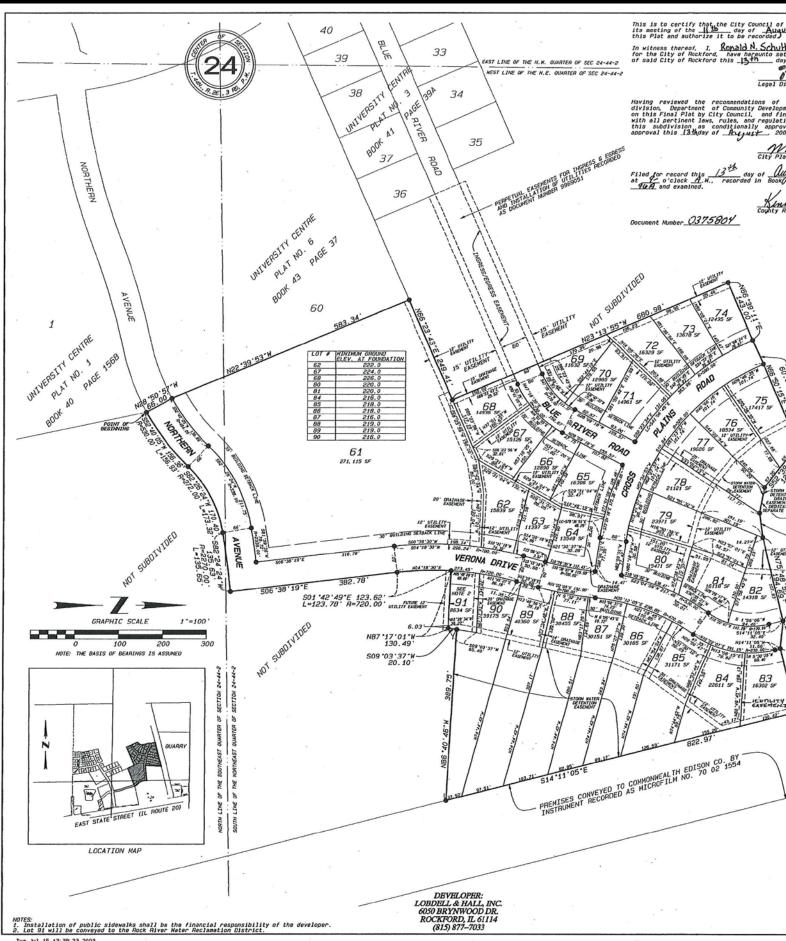

FINAL PLAT NO. 12 OF UNIVERSITY CENTRE

BEING A PART OF THE WEST 1/2 OF SECTION 24, TOWNSHIP 44 NORTH, RANGE 2 EAST OF THE THIRD P.M. ROCKFORD, ILLINOIS WINNEBAGO COUNTY

6-22-05 **GFS** 19399-12

n Division, Department i on this Final Plat by th all pertinent laws, this subdivision as approval this 1900ay

THERE SHALL BE NO DIRECT VEHICULAR ACCESS PERMITTED ONTO UNIVERSITY DRIVE FROM LOTS 31 AND 40.

THERE SHALL, BE NO DIRECT VEHICULAR ACCESS PERM ONTO EAST STATE STREET (U.S. ROUTE 26) FROM LOT 42

INSTALLATION OF PUBLIC SIDEWALKS SHALL BE THE FINANCIAL RESPONSIBILITY OF THE DEVELOPER.

ACCESS FOR LOTS 41 AND 42 SHALL BE SETBACK A MONTHUM OF 200 FEET FROM THE WEST EDGE OF PAVEMENT OF UNIVERSITY DRIVE.

This plat has been approved by the Illinois Department of Transportation with respect to ty access pursuant to paragraph 2 of "An Act to Revise the Law in Relation to Plats" as