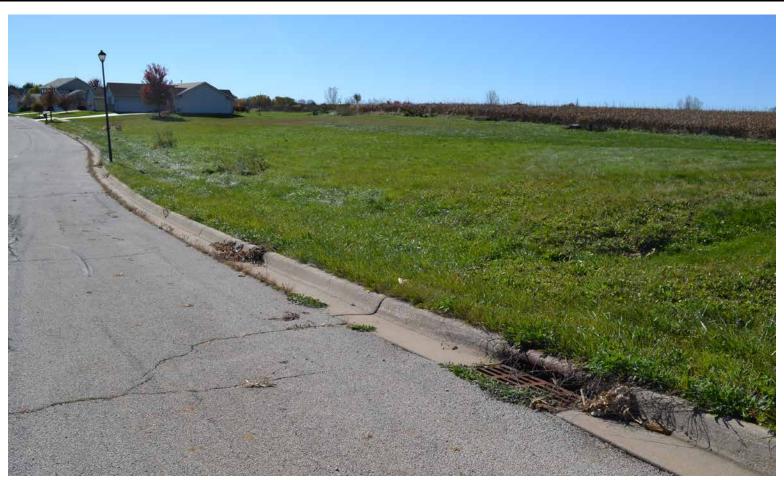

### **TRACT DESCRIPTIONS**

Tracts 10 – 25 are single family residential building lots on the east side of Rockford. Shopping, dining and access to interstates are nearby and yet these residential lots have a country subdivision feel given the open areas and light traffic. The lots are within the Rockford Public Schools District 205 school district.

Tracts 10 – 22 are part of Fox Ridge At University Centre Plat Number 10, pt. of NE1/4 of S24, T44N, R2E of 3rd PM, Rockford, Illinois – Winnebago County.

**TRACT 23: .52± ACRES** - Lot 84 Zoned – R1. Large lot on the east side of Verona Drive. A storm water detention easement covers part of rear of lot in southeast corner.