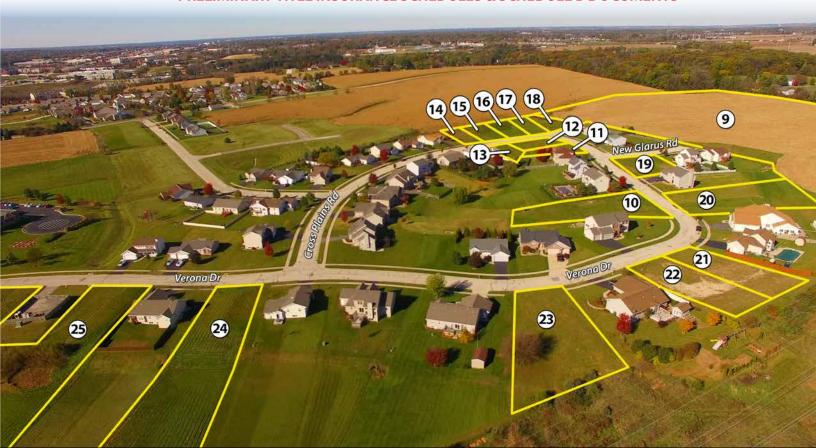

### **TRACT DESCRIPTIONS**

Tracts 10 – 25 are single family residential building lots on the east side of Rockford. Shopping, dining and access to interstates are nearby and yet these residential lots have a country subdivision feel given the open areas and light traffic. The lots are within the Rockford Public Schools District 205 school district.

**TRACT 10:** .63± ACRES - Lot 111 Zoned – R1. This large lot features a gentle slope and the rear of your new home will have a southern exposure. Investigate for potential of lower level window exposure or a walkout basement. Substantial portion of rear of lot covered by storm water & detention easement.

**TRACT 11: .23± ACRES** - Lot 115 Zoned – R1. Sloping lot on the south side of Verona Drive. Investigate for potential of partial lower level window exposure.

**TRACT 12: .30± ACRES** - Lot 116 Zoned – R1. Sloping corner lot on Verona Drive and Cross Plains Road. Investigate for potential of partial lower level window exposure.

**TRACT 13: .26± ACRES** - Lot 117 Zoned – R1. Sloping lot on the east side of Cross Plains Road. Investigate for potential of partial lower level window exposure.

**TRACT 14: .30± ACRES** - Lot 94 Zoned – R1. Mostly rectangular shaped lot on the west side of Cross Plains Road.

TRACT 15: .33± ACRES - Lot 95 Zoned - R1. Mostly rectangular shaped lot on the west side of Cross Plains Road.

TRACT 16: .32± ACRES - Lot 96 Zoned – R1. Mostly rectangular shaped lot on the west side of Cross Plains Road.

TRACT 17: .33± ACRES - Lot 97 Zoned – R1. Mostly rectangular shaped lot on the west side of Cross Plains Road.

TRACT 18: .34± ACRES - Lot 98 Zoned – R1. Mostly rectangular shaped lot on the west side of Cross Plains Road.

**TRACT 19: .33± ACRES** - Lot 103 Zoned – R1. Corner lot at the northeast corner of Verona Drive and New Glarus Road.

TRACT 20: .51± ACRES - Lot 105 Zoned - R1. Large lot on the north side of Verona Drive.

**TRACT 21: .31± ACRES** - Lot 108 Zoned – R1. Mostly rectangular shaped lot on the east side of Verona Drive.

**TRACT 22: .28± ACRES** - Lot 109 Zoned – R1. Mostly rectangular shaped lot on the east side of Verona Drive.

Tracts 10 – 22 are part of Fox Ridge At University Centre Plat Number 10, pt. of NE1/4 of S24, T44N, R2E of 3rd PM, Rockford, Illinois – Winnebago County.

**TRACT 23: .52± ACRES** - Lot 84 Zoned – R1. Large lot on the east side of Verona Drive. A storm water detention easement covers part of rear of lot in southeast corner.

**TRACT 24: .88± ACRES** - Lot 88 Zoned – R1. Large lot on the east side of Verona Drive. A storm water detention easement covers much of this lot to the rear.

**TRACT 25: .90± ACRES** - Lot 90 Zoned – R1. Large irregular shaped lot on the east side of Verona Drive. A storm water detention easement covers much of this lot to the rear.