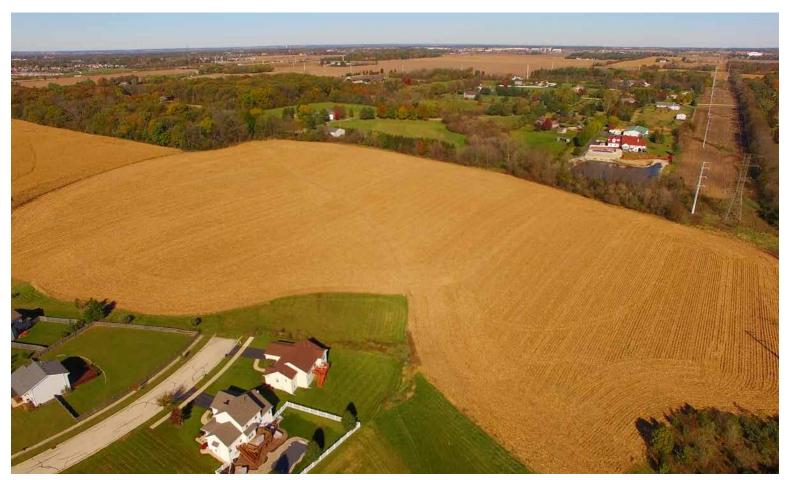

**TRACT 8: 18.98**± **ACRES** of unplatted land Zoned – C3. This tract has frontage along E. State St. (Business U.S. 20), Northern Avenue and Verona Drive. The property is presently accessed from Northern Avenue and Verona Drive. Buyer would have to work with the Illinois Department of Transportation for future access to E. State St. (Business U.S. 20). Investigate the potential of this tract with its C3 – General Commercial zoning and road frontage. The majority of this tract was used for crop production in 2018.

**TRACT 9: 24.92± ACRES** of unplatted land zoned R1 – Single-Family Residential. New Glarus Road and Cross Plains Road both stub into the southerly portion of this tract. The developer has performed prior preliminary surveying and engineering work for extending residential development to the north, for this property. A beautiful tract of land – Consider the possibilities. The majority of this tract was also used for crop production in 2018.