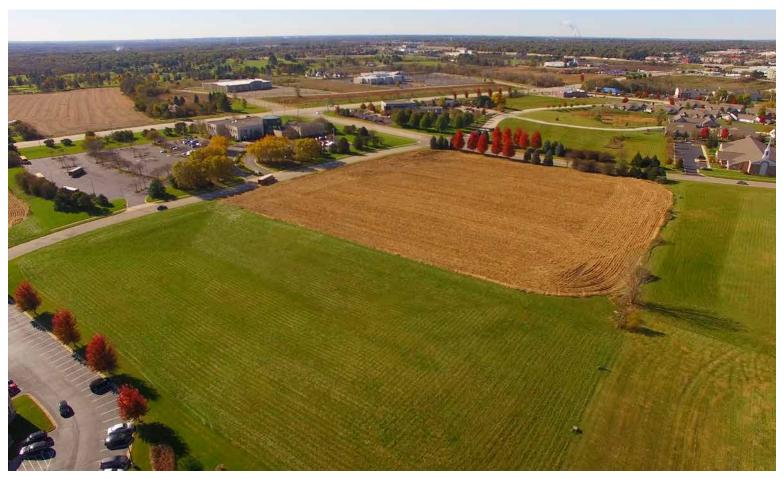

**TRACT 8: 18.98**± **ACRES** of unplatted land Zoned – C3. This tract has frontage along E. State St. (Business U.S. 20), Northern Avenue and Verona Drive. The property is presently accessed from Northern Avenue and Verona Drive. Buyer would have to work with the Illinois Department of Transportation for future access to E. State St. (Business U.S. 20). Investigate the potential of this tract with its C3 – General Commercial zoning and road frontage. The majority of this tract was used for crop production in 2018.

**TRACT 9: 24.92± ACRES** of unplatted land zoned R1 – Single-Family Residential. New Glarus Road and Cross Plains Road both stub into the southerly portion of this tract. The developer has performed prior preliminary surveying and engineering work for extending residential development to the north, for this property. A beautiful tract of land – Consider the possibilities. The majority of this tract was also used for crop production in 2018.