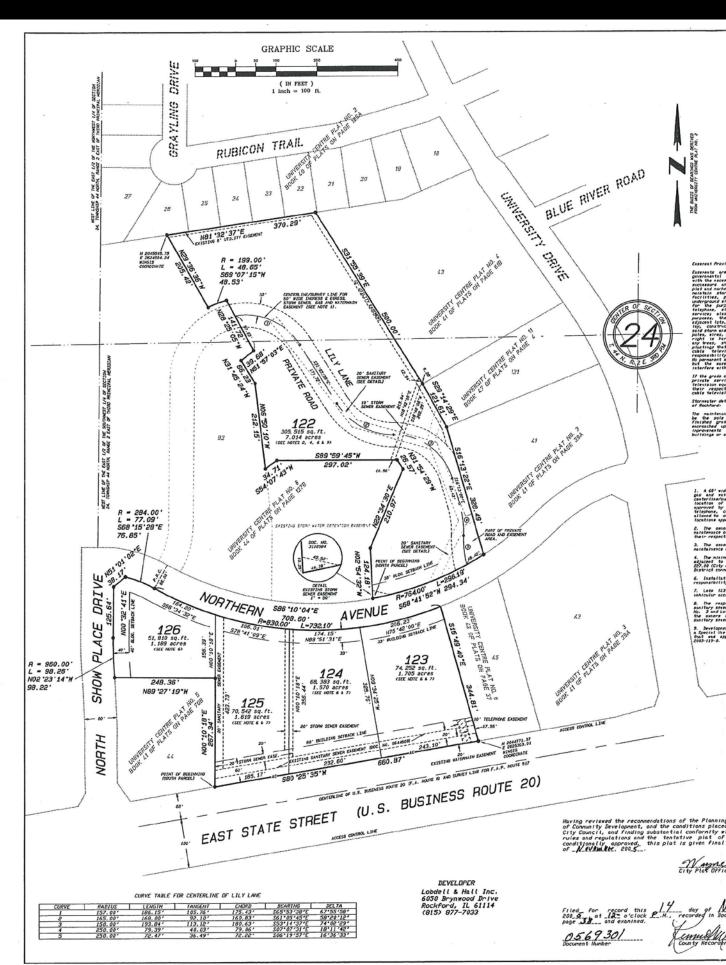

### **SUBDIVISION PLATS - Tracts 1-4**

### **SUBDIVISION PLATS - Tracts 1-4**

es of Lot 92 will be responsible for the

As owner, we hereby certify that we have caused the land described in the foregoing affidorit of the surveyor to be surveyed, divided and napped as presented on this Plat. All streets, a lieps we have a surveyed to the part of the surveyed to the public for public purposes, and all easements shown are subject to the public for public purposes, and all easements shown are subject to the Casement Previsions hereon. We further certify that there are no liess or encumbrances on the property contained in this plat except best of our namewedy. His land is situated in School District EdS in Vinnebago County, Illinois.

FINAL PLAT NO. 12 OF UNIVERSITY CENTRE

BEING A PART OF THE WEST 1/2 OF SECTION 24, TOWNSHIP 44 NORTH, RANGE 2 EAST OF THE THIRD P.M. ROCKFORD, ILLINOIS WINNEBAGO COUNTY

6-22-05 **GFS** 19399-12

n Division, Department i on this Final Plat by th all pertinent laws, this subdivision as approval this 1900ay