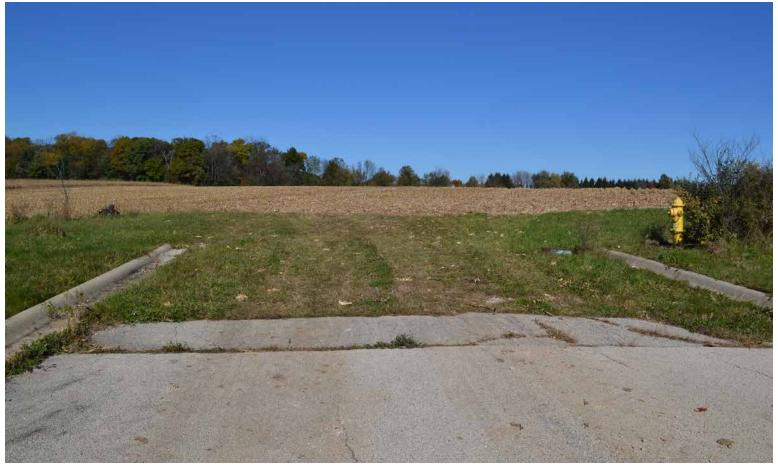

**TRACT 8: 18.98**± **ACRES** of unplatted land Zoned – C3. This tract has frontage along E. State St. (Business U.S. 20), Northern Avenue and Verona Drive. The property is presently accessed from Northern Avenue and Verona Drive. Buyer would have to work with the Illinois Department of Transportation for future access to E. State St. (Business U.S. 20). Investigate the potential of this tract with its C3 – General Commercial zoning and road frontage. The majority of this tract was used for crop production in 2018.

**TRACT 9: 24.92± ACRES** of unplatted land zoned R1 – Single-Family Residential. New Glarus Road and Cross Plains Road both stub into the southerly portion of this tract. The developer has performed prior preliminary surveying and engineering work for extending residential development to the north, for this property. A beautiful tract of land – Consider the possibilities. The majority of this tract was also used for crop production in 2018.