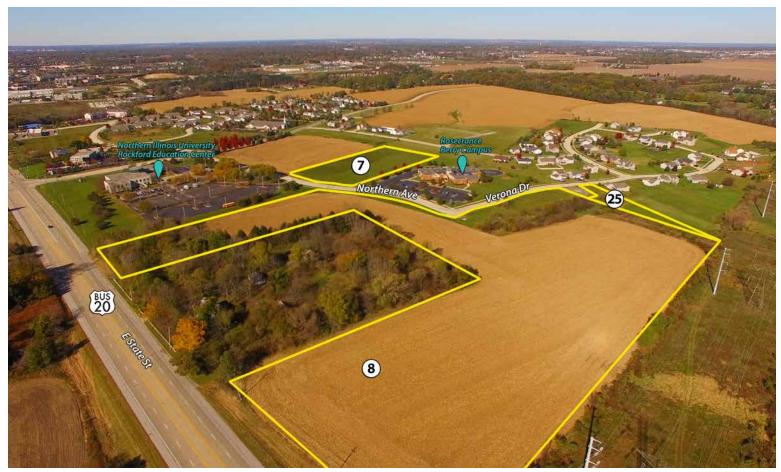

**TRACT 10:** .63± ACRES - Lot 111 Zoned – R1. This large lot features a gentle slope and the rear of your new home will have a southern exposure. Investigate for potential of lower level window exposure or a walkout basement. Substantial portion of rear of lot covered by storm water & detention easement.

**TRACT 11: .23± ACRES** - Lot 115 Zoned – R1. Sloping lot on the south side of Verona Drive. Investigate for potential of partial lower level window exposure.

**TRACT 12: .30± ACRES** - Lot 116 Zoned – R1. Sloping corner lot on Verona Drive and Cross Plains Road. Investigate for potential of partial lower level window exposure.

**TRACT 13: .26± ACRES** - Lot 117 Zoned – R1. Sloping lot on the east side of Cross Plains Road. Investigate for potential of partial lower level window exposure.

**TRACT 14: .30± ACRES** - Lot 94 Zoned – R1. Mostly rectangular shaped lot on the west side of Cross Plains Road.

TRACT 15: .33± ACRES - Lot 95 Zoned - R1. Mostly rectangular shaped lot on the west side of Cross Plains Road.

TRACT 16: .32± ACRES - Lot 96 Zoned – R1. Mostly rectangular shaped lot on the west side of Cross Plains Road.

TRACT 17: .33± ACRES - Lot 97 Zoned – R1. Mostly rectangular shaped lot on the west side of Cross Plains Road.

TRACT 18: .34± ACRES - Lot 98 Zoned – R1. Mostly rectangular shaped lot on the west side of Cross Plains Road.

**TRACT 19: .33± ACRES** - Lot 103 Zoned – R1. Corner lot at the northeast corner of Verona Drive and New Glarus Road.

TRACT 20: .51± ACRES - Lot 105 Zoned - R1. Large lot on the north side of Verona Drive.

**TRACT 21: .31± ACRES** - Lot 108 Zoned – R1. Mostly rectangular shaped lot on the east side of Verona Drive.

**TRACT 22: .28± ACRES** - Lot 109 Zoned – R1. Mostly rectangular shaped lot on the east side of Verona Drive.

Tracts 10 – 22 are part of Fox Ridge At University Centre Plat Number 10, pt. of NE1/4 of S24, T44N, R2E of 3rd PM, Rockford, Illinois – Winnebago County.

**TRACT 23: .52± ACRES** - Lot 84 Zoned – R1. Large lot on the east side of Verona Drive. A storm water detention easement covers part of rear of lot in southeast corner.

**TRACT 24: .88± ACRES** - Lot 88 Zoned – R1. Large lot on the east side of Verona Drive. A storm water detention easement covers much of this lot to the rear.

**TRACT 25: .90± ACRES** - Lot 90 Zoned – R1. Large irregular shaped lot on the east side of Verona Drive. A storm water detention easement covers much of this lot to the rear.

Tracts 23 – 25 are part of Fox Ridge At University Centre Plat Number 7, being pt. of E1/2 of S24, T44N, R2E of 3rd PM, Rockford, Illinois – Winnebago County.

C3 Zoning is General Commercial District • R1 Zoning is Single – Family Residential