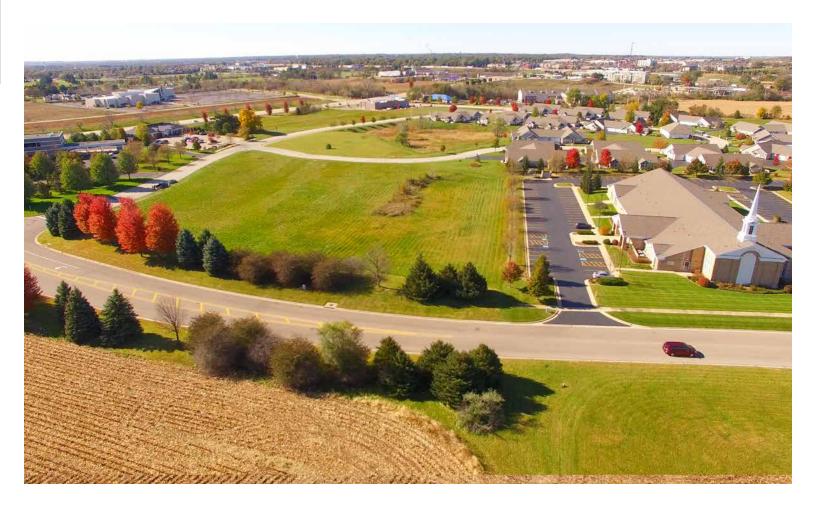

**PROPERTY LOCATION:** From the I-90/39 Toll Road on the east side of Rockford, take exit 15 (U.S. 20 Business – State St.). Go east on E. State St. (Bus. U.S. 20) approximately .6 mile to University Drive. Turn north (left) onto University Dr. and go approximately .1 mile to Northern Avenue. From this intersection: turn left onto Northern Ave. for tracts 1 - 5; or continue north on University Dr. for tracts 5 and 6 immediately on your left; or turn right onto Northern Ave. for tracts 7 – 25, then left onto Verona Drive until it T's into Cross Plains Road (lots on Cross Plains Road are both right and left) passing various tracts along this route.

### **AERIAL MAP**