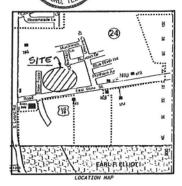

### LOCATION MAP

**AUCTION SITE:** Radisson Hotel & Conference Center Rockford – 200 S. Bell School Road, Rockford, IL 61108. From the I-90/39 Toll Road on the east side of Rockford, take exit 15 (U.S. 20 Business – State St.). Go west on E. State St. (Bus. U.S. 20) approximately .4 mile to Bell School Road. Go south (left) on Bell School Road .1 mile to Walton St. Then east (left) onto Walton St. and auction site is the first place on the right.

**PROPERTY LOCATION:** From the I-90/39 Toll Road on the east side of Rockford, take exit 15 (U.S. 20 Business – State St.). Go east on E. State St. (Bus. U.S. 20) approximately .6 mile to University Drive. Turn north (left) onto University Dr. and go approximately .1 mile to Northern Avenue. From this intersection: turn left onto Northern Ave. for tracts 1 - 5; or continue north on University Dr. for tracts 5 and 6 immediately on your left; or turn right onto Northern Ave. for tracts 7 – 25, then left onto Verona Drive until it T's into Cross Plains Road (lots on Cross Plains Road are both right and left) passing various tracts along this route.