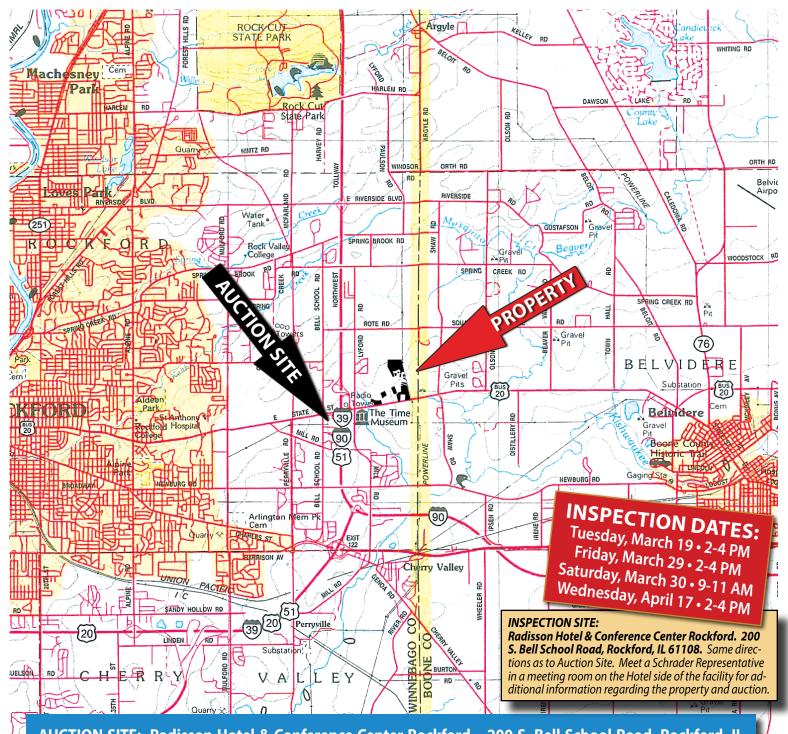

### LOCATION MAP

**AUCTION SITE:** Radisson Hotel & Conference Center Rockford – 200 S. Bell School Road, Rockford, IL 61108. From the I-90/39 Toll Road on the east side of Rockford, take exit 15 (U.S. 20 Business – State St.). Go west on E. State St. (Bus. U.S. 20) approximately .4 mile to Bell School Road. Go south (left) on Bell School Road .1 mile to Walton St. Then east (left) onto Walton St. and auction site is the first place on the right.

**PROPERTY LOCATION:** From the I-90/39 Toll Road on the east side of Rockford, take exit 15 (U.S. 20 Business – State St.). Go east on E. State St. (Bus. U.S. 20) approximately .6 mile to University Drive. Turn north (left) onto University Dr. and go approximately .1 mile to Northern Avenue. From this intersection: turn left onto Northern Ave. for tracts 1 - 5; or continue north on University Dr. for tracts 5 and 6 immediately on your left; or turn right onto Northern Ave. for tracts 7 – 25, then left onto Verona Drive until it T's into Cross Plains Road (lots on Cross Plains Road are both right and left) passing various tracts along this route.