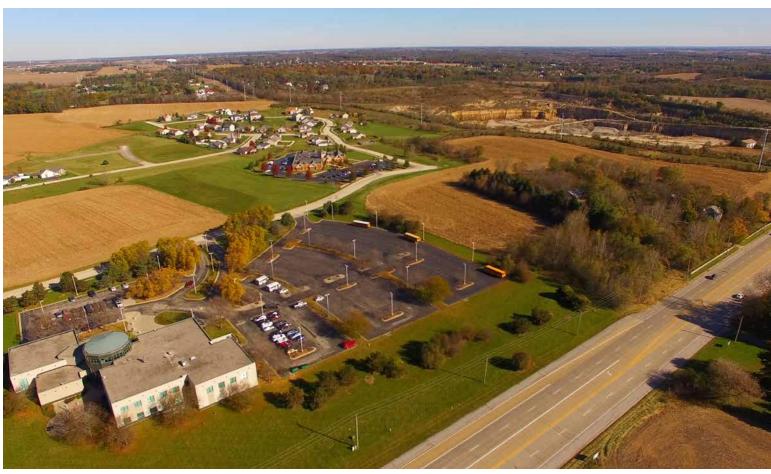

**TRACT 8: 18.98**± **ACRES** of unplatted land Zoned – C3. This tract has frontage along E. State St. (Business U.S. 20), Northern Avenue and Verona Drive. The property is presently accessed from Northern Avenue and Verona Drive. Buyer would have to work with the Illinois Department of Transportation for future access to E. State St. (Business U.S. 20). Investigate the potential of this tract with its C3 – General Commercial zoning and road frontage. The majority of this tract was used for crop production in 2018.

**TRACT 9: 24.92± ACRES** of unplatted land zoned R1 – Single-Family Residential. New Glarus Road and Cross Plains Road both stub into the southerly portion of this tract. The developer has performed prior preliminary surveying and engineering work for extending residential development to the north, for this property. A beautiful tract of land – Consider the possibilities. The majority of this tract was also used for crop production in 2018.

### **TRACT DESCRIPTIONS**

Tracts 10 – 25 are single family residential building lots on the east side of Rockford. Shopping, dining and access to interstates are nearby and yet these residential lots have a country subdivision feel given the open areas and light traffic. The lots are within the Rockford Public Schools District 205 school district.