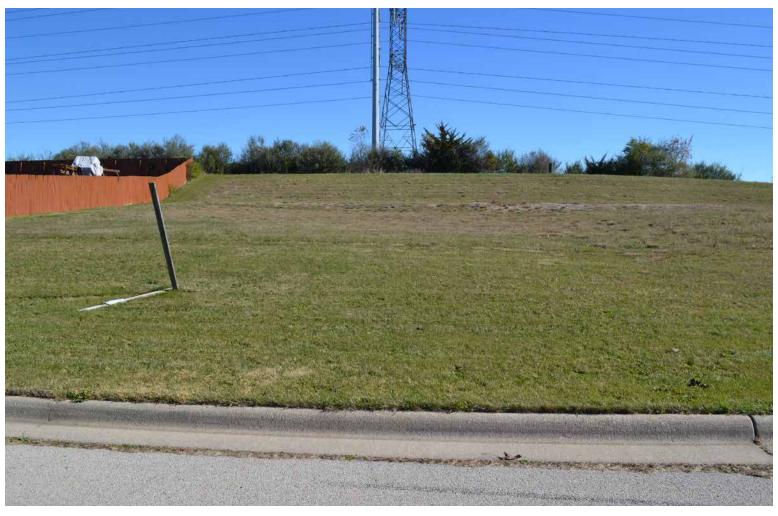

### **TRACT DESCRIPTIONS**

Tracts 10 – 25 are single family residential building lots on the east side of Rockford. Shopping, dining and access to interstates are nearby and yet these residential lots have a country subdivision feel given the open areas and light traffic. The lots are within the Rockford Public Schools District 205 school district.