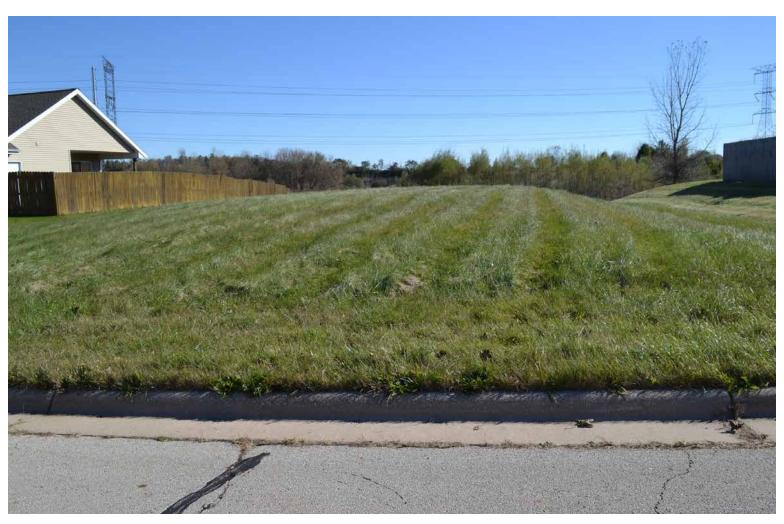

### **TRACT DESCRIPTIONS**

Tracts 10 – 25 are single family residential building lots on the east side of Rockford. Shopping, dining and access to interstates are nearby and yet these residential lots have a country subdivision feel given the open areas and light traffic. The lots are within the Rockford Public Schools District 205 school district.