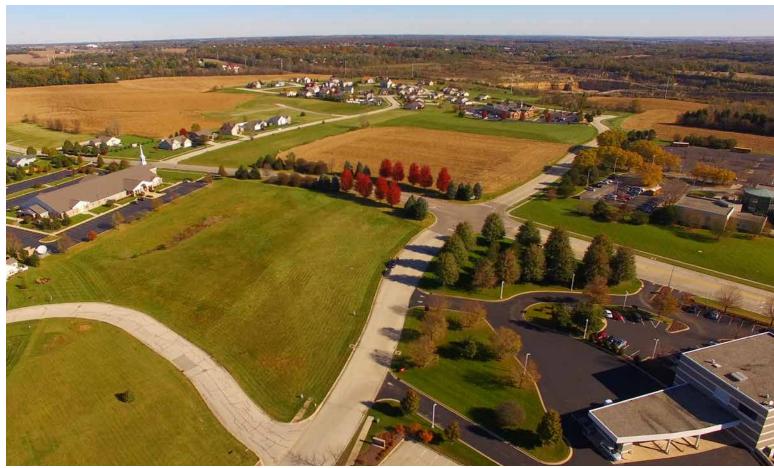

### **TRACT DESCRIPTIONS**

Tracts 10 – 25 are single family residential building lots on the east side of Rockford. Shopping, dining and access to interstates are nearby and yet these residential lots have a country subdivision feel given the open areas and light traffic. The lots are within the Rockford Public Schools District 205 school district.

**TRACT 10:** .63± ACRES - Lot 111 Zoned – R1. This large lot features a gentle slope and the rear of your new home will have a southern exposure. Investigate for potential of lower level window exposure or a walkout basement. Substantial portion of rear of lot covered by storm water & detention easement.

**TRACT 11: .23± ACRES** - Lot 115 Zoned – R1. Sloping lot on the south side of Verona Drive. Investigate for potential of partial lower level window exposure.

**TRACT 12: .30± ACRES** - Lot 116 Zoned – R1. Sloping corner lot on Verona Drive and Cross Plains Road. Investigate for potential of partial lower level window exposure.