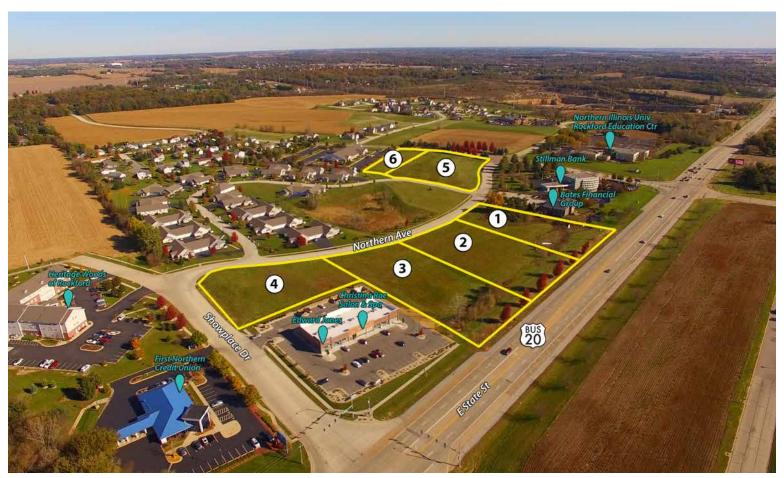

**TRACT 8: 18.98**± **ACRES** of unplatted land Zoned – C3. This tract has frontage along E. State St. (Business U.S. 20), Northern Avenue and Verona Drive. The property is presently accessed from Northern Avenue and Verona Drive. Buyer would have to work with the Illinois Department of Transportation for future access to E. State St. (Business U.S. 20). Investigate the potential of this tract with its C3 – General Commercial zoning and road frontage. The majority of this tract was used for crop production in 2018.

**TRACT 9: 24.92± ACRES** of unplatted land zoned R1 – Single-Family Residential. New Glarus Road and Cross Plains Road both stub into the southerly portion of this tract. The developer has performed prior preliminary surveying and engineering work for extending residential development to the north, for this property. A beautiful tract of land – Consider the possibilities. The majority of this tract was also used for crop production in 2018.

Pre-closing access available for Tracts 8 & 9. See Terms & Conditions.