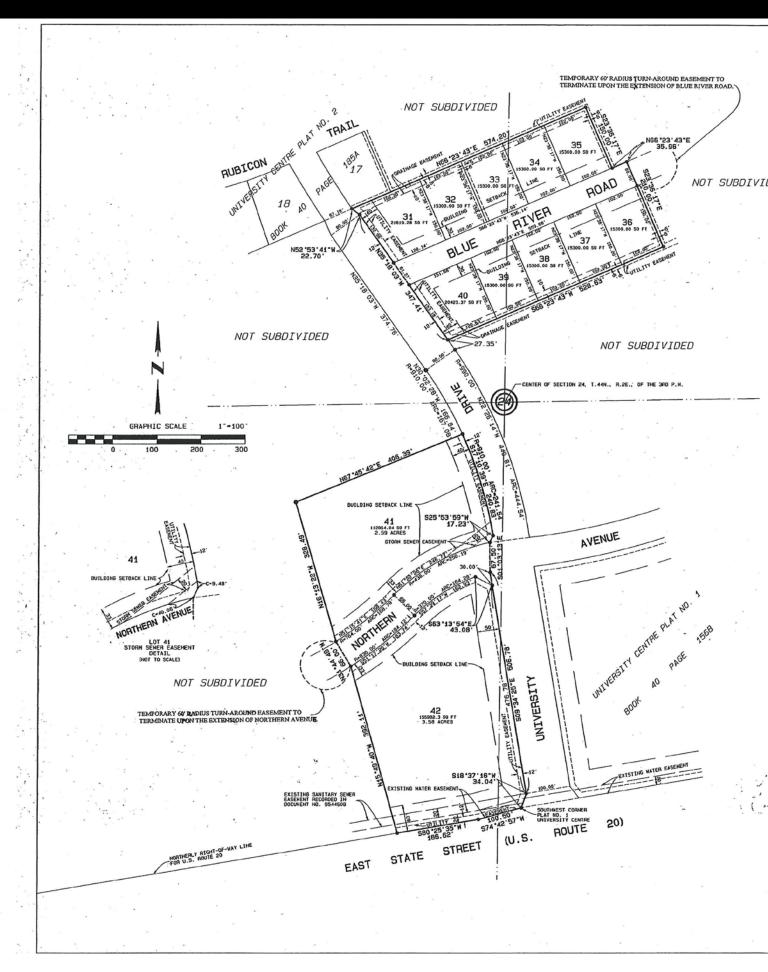

**TRACT 5: 2.59± ACRES** - Lot 41 Zoned - C3. This is another excellent commercial lot with great visibility fronting on three roads; University Drive, Northern Avenue and Lilac Lane.

Tract 5 is part of University Centre Plat Number 3, being a subdivision of pt. of S24, T44N, R2E of 3rd PM, City of Rockford, Winnebago County, Illinois.

### **SUBDIVISION PLATS - Tract 5**

### **SUBDIVISION PLATS - Tract 5**

\*EASEMENT PROVISIONS\*

1) Utilities

"An essenced is hereby reserved for and granted to the designated governmental bodies and public utilities are cable television companies with the necessary authorizations and/or franchies and their respective nuccessors and assigns within the area as shown by dotted lines on the Pilit and marked "Essences", in buttle, Ity, content, convey, operate and maintain storm and sanking sewers, pipes, cookint, cables poles and writers, overhead and underground, with all moessary braces, guyra pipes, cookint, cables poles and writers, overhead and underground, with all moessary braces, guyra suchors and other requirement for the purpose of serving the authorization and other properties with telephone, destrict and other utility service or cable television services, also is hereby granted the right to enter for said prospense, the right to overhead gots with a relat service wices to passe adjacent does, the right to exter upon the lots at all times to install, lay, construct, encore, operate and adjected to the contract of the relative television extension. The programment and encore or time and segment care and six town and antensive or time and keep trimmed any trees, whose or spalings that interfers with any of the said public utility equipment or cable television equipment installed on said essenents. No permanent benefitied as the said libe placed on and essenents, that same may be used for guirdens, shrubs, tabolossping and other purposes that do not then or later interfere with the aforesaid uses or rights beeting are trees under the programment and the programme

#### UNIVERSITY CENTRE PLAT NO. 3

BEING A SUBDIVISION OF PART OF SECTION 24, T.44N., R.2E., OF THE 3RD P.M. CITY OF ROCKFORD WINNEBAGO COUNTY, ILLINOIS

REVISIONS ARNOLD LUNDGREN & ASSOCIATES, P.C. Professional Engineers & Land Surveyors 1234 FOURTH AVENUE ROCKFORD, ILLINOIS 61104 (815) 958-8881 FAX (815) 952-6409 DATE APRIL 30, 1997 BY MAR 1939953