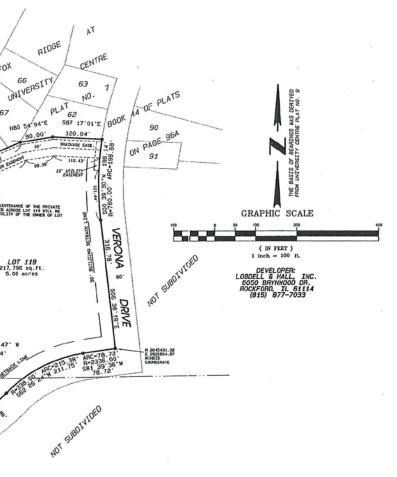

### **SUBDIVISION PLATS - Tracts 10-22**

### **SUBDIVISION PLATS - Tracts 10-22**

I hereby certify that at the request of the amers. I have surveyed and subdivided according to the Plat of Fax Ridge Interestly Compete Plat the Ridge of Interestly Compete Ridge at the Interest corner of Lot 83 as designated upon Fox Ridge at the Interestly Compete Plat flo. 7, the plat of which is recorded in Book 44 of Plats on page 564 in the Recorder's office of Vinnebago fox Ridge at the Interestly Compete Plat flo. 7, the plat of which is recorded in Book 44 of Plats on page 564 in the Recorder's office of Vinnebago northerly boundary of said Plat flo. 7) thence South 75 degrees 48 ninutes 48 seconds Vest, 52.48 feet; thence South 75 degrees 48 ninutes 48 seconds Vest, 52.49 feet; thence South 81 degrees 48 ninutes 48 seconds Vest, 52.49 feet; thence South 81 degrees 48 ninutes 48 seconds Vest, 52.40 feet; thence South 65 degrees 59 ninutes 51 seconds Vest, 52.67 feet; thence South 65 degrees 59 ninutes 51 seconds Vest, 52.67 feet; thence South 65 degrees 50 ninutes 51 seconds Vest, 52.67 feet; thence South 65 degrees 50 ninutes 51 seconds Vest, 52.76 feet; thence South 65 degrees 50 ninutes 51 seconds Vest, 52.76 feet; thence South 65 degrees 50 ninutes 51 seconds Vest, 52.76 feet; 52.76

#### FOX RIDGE AT UNIVERSITY CENTRE PLAT NO. 10

PART OF THE NORTHEAST 1/4 OF SECTION 24, TOWNSHIP 44 NORTH, RANGE 2 EAST OF THE THIRD PRINCIPAL MERIDIAN ROCKFORD, ILLINOIS - WINNEBAGO COUNTY