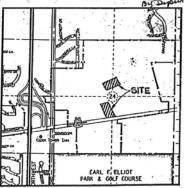

**TRACT 5: 2.59± ACRES** - Lot 41 Zoned - C3. This is another excellent commercial lot with great visibility fronting on three roads; University Drive, Northern Avenue and Lilac Lane.

Tract 5 is part of University Centre Plat Number 3, being a subdivision of pt. of S24, T44N, R2E of 3rd PM, City of Rockford, Winnebago County, Illinois.

**TRACT 6: 1.39± ACRES** - Lot 121 Zoned – C3. A mostly rectangular shaped lot on the north side of Tract 5, with frontage on University Drive.

**TRACT 7: 3.86± ACRES** - Lot 120 Zoned – C3. Another well shaped mostly rectangular commercial lot with frontage on Northern Avenue.