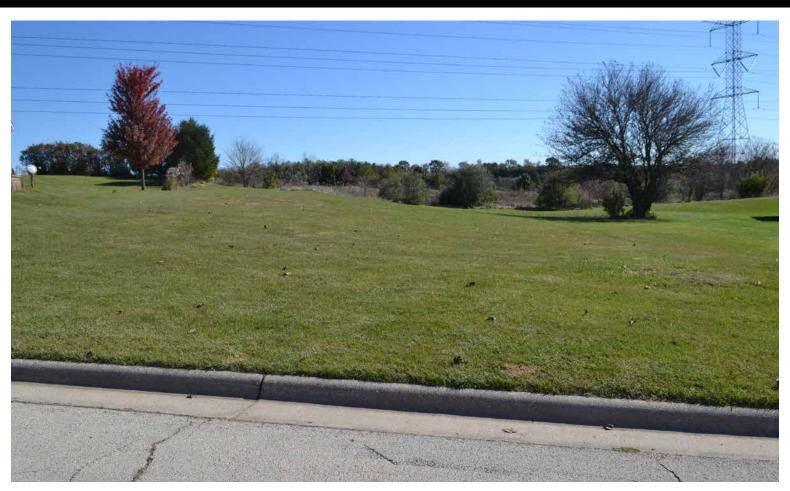

### **TRACT DESCRIPTIONS**

Tracts 10 – 25 are single family residential building lots on the east side of Rockford. Shopping, dining and access to interstates are nearby and yet these residential lots have a country subdivision feel given the open areas and light traffic. The lots are within the Rockford Public Schools District 205 school district.

**TRACT 10:** .63± ACRES - Lot 111 Zoned – R1. This large lot features a gentle slope and the rear of your new home will have a southern exposure. Investigate for potential of lower level window exposure or a walkout basement. Substantial portion of rear of lot covered by storm water & detention easement.