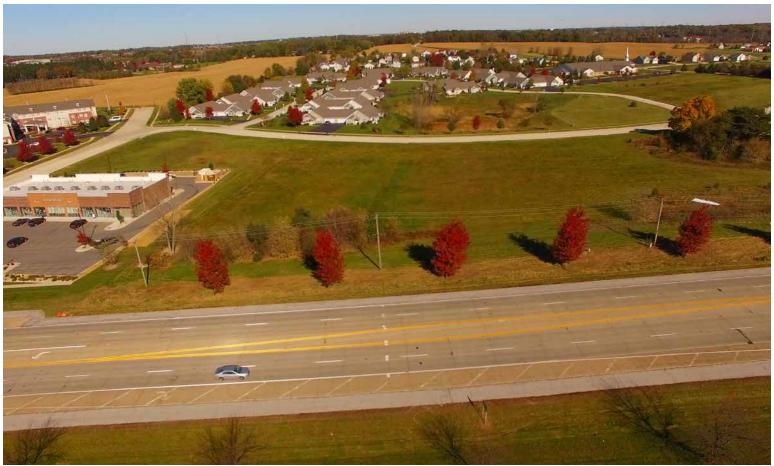

### Absolute Rockford, IL • Winnebago County **Real Estate**

onplatted Land in 2 tracts - Some Zoned Commercial fronting

E. State Street - Business U.S. 20

Commercial Lots in area of ongoing businesses

**TRACT 8: 18.98**± **ACRES** of unplatted land Zoned – C3. This tract has frontage along E. State St. (Business U.S. 20), Northern Avenue and Verona Drive. The property is presently accessed from Northern Avenue and Verona Drive. Buyer would have to work with the Illinois Department of Transportation for future access to E. State St. (Business U.S. 20). Investigate the potential of this tract with its C3 – General Commercial zoning and road frontage. The majority of this tract was used for crop production in 2018.

**TRACT 9: 24.92± ACRES** of unplatted land zoned R1 – Single-Family Residential. New Glarus Road and Cross Plains Road both stub into the southerly portion of this tract. The developer has performed prior preliminary surveying and engineering work for extending residential development to the north, for this property. A beautiful tract of land – Consider the possibilities. The majority of this tract was also used for crop production in 2018.

### **TRACT DESCRIPTIONS**

Tracts 10 – 25 are single family residential building lots on the east side of Rockford. Shopping, dining and access to interstates are nearby and yet these residential lots have a country subdivision feel given the open areas and light traffic. The lots are within the Rockford Public Schools District 205 school district.