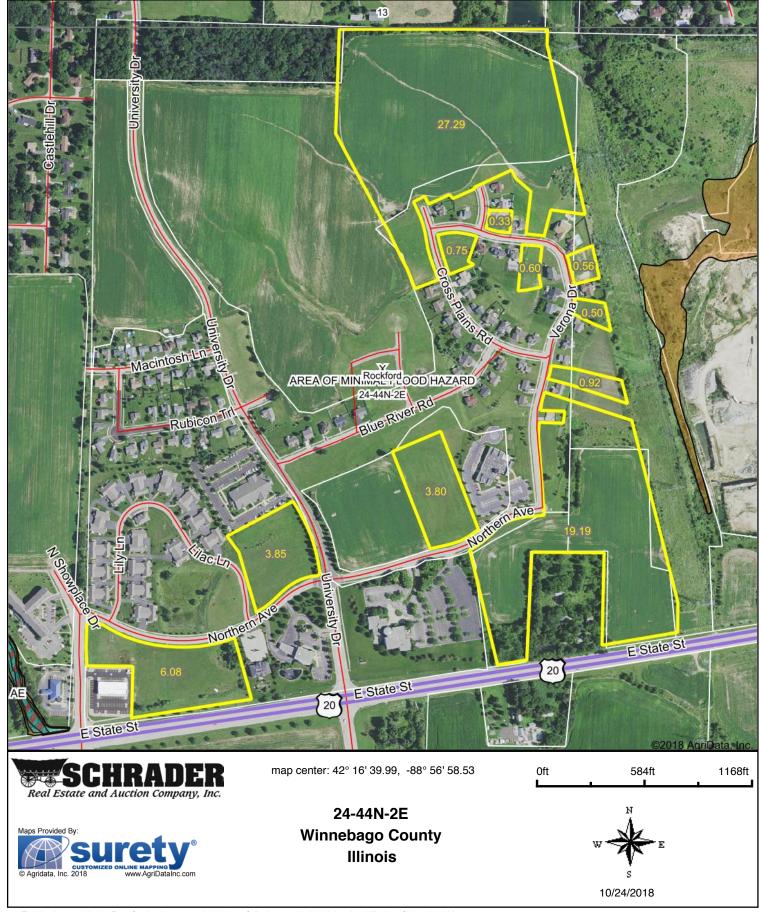

ana. Version: 1/2/2012 Amended Table S2 B811

Crop yields and productivity indices for optimum management (B811) are maintained at the following NRES web site: <a href="http://soilproductivity.nres.illinois.edu/">http://soilproductivity.nres.illinois.edu/</a>\*\* Indexes adjusted for slope and erosion according to Bulletin 811 Table S3

a UNF = unfavorable; FAV = favorable

- **b** Soils in the southern region were not rated for oats and are shown with a zero "0".
- c Soils in the northern region or in both regions were not rated for grain sorghum and are shown with a zero "0".
- d Soils in the poorly drained group were not rated for alfalfa and are shown with a zero "0".
- e Soils in the well drained group were not rated for grass-legume and are shown with a zero "0".

### **FLOOD MAP**



### **TOPOGRAPHY MAP**







# FSA INFORMATION & MAP

### FSA INFORMATION & MAP - Tracts 8 & 9

FARM: 4580

Illinois

U.S. Department of Agriculture

Prepared: 2/21/19 1:11 PM

**Boone** 

Farm Service Agency

Crop Year: 2019

Report ID: FSA-156EZ

Abbreviated 156 Farm Record

Page: 1 of 1

DISCLAIMER: This is data extracted from the web farm database. Because of potential messaging failures in MIDAS, this data is not guaranteed to be an accurate an complete representation of data contained in the MIDAS system, which is the system of record for Farm Records.

**Operator Name** 

Farm Identifier

**Recon Number** 

Farms Associated with Operator:

CRP Contract Number(s): None

| Farmland              | Cropland           | DCP<br>Cropland        | WBP               | WRP/EWP | CRP<br>Cro