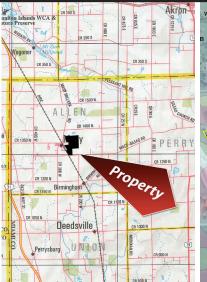

2 miles east of US 31 on CR of Macy to Macy Gilead Rd, then just east to the properties. Or, West of SR 19 at Gilead on Macy Gilead Rd., approx. 5 miles to the property.

1350 N to Macy, IN; south

**Total Price:** 