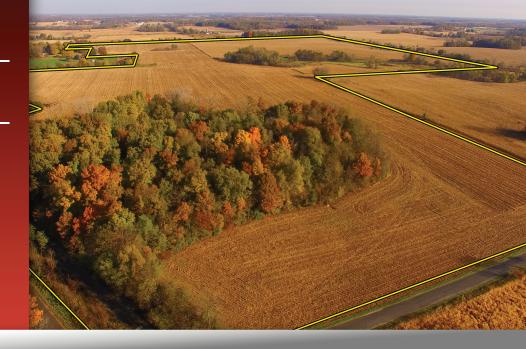

## REAL ESTATE LISTING

PROPERTY FOR SALE

Cropland, Hunting/Recreational & Potential Building Sites

ADJACENT TO THE TOWN OF MACY, IN • MIAMI COUNTY

Pending Offer

## **DETAILS** PROPERTY

Type of Farm: Cropland, Hunting/Recreational & Potential Building Sites

Total Acres: 185± acres Tillable Acres: 150.5± acres

Woods: 43± acres County: Miami County

State: IN **Directions to Property:** 

## REAL ESTATE LISTING

PROPERTY FOR SALE

Cropland,
Hunting/Recreational
& Potential Building Sites

185±
ACRES

ADJACENT TO THE TOWN OF MACY, IN • MIAMI COUNTY

Area Symbol: IN103, Soil Area Version: 22 Soil Description Percent of field 30.6% Wawasee sandy loam, 2 to 6 56.04 44 percent slopes Brookston loam 55.58 30.4% 12 49 WsC3 Wawasee loam, 6 to 12 percent slopes, severely eroded 24.77 13.5% 44 Houghton muck, drained 19.58 10.7% 11 42 Crosier loam, 0 to 2 percent 14.29 7.8% 10 50 4.5% 44 Aubbeenaubbee sandy loam, 0 to 2 percent slopes 2.41 110 39 Metea loamy fine sand, 2 to 6 1.3% 46 1.2% Wawasee sandy loam, 6 to 12 2.12 Weighted Average