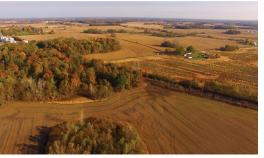

## **DETAILS** PROPERTY

Type of Farm: Cropland, Hunting/Recreational & Potential Building Sites

Total Acres: 185± acres Tillable Acres: 150.5± acres

Woods: 43± acres County: Miami County

State: IN **Directions to Property:** 

## REAL ESTATE LISTING

PROPERTY FOR SALE

Cropland,
Hunting/Recreational
& Potential Building Sites

185±
ACRES

ADJACENT TO THE TOWN OF MACY, IN • MIAMI COUNTY

Area Symbol: IN103, Soil Area Version: 22 Soil Description Percent of field 30.6% Wawasee sandy loam, 2 to 6 56.04 44 percent slopes Brookston loam 55.58 30.4% 12 49 WsC3 Wawasee loam, 6 to 12 percent slopes, severely eroded 24.77 13.5% 44 Houghton muck, drained 19.58 10.7% 11 42 Crosier loam, 0 to 2 percent 14.29 7.8% 10 50 4.5% 44 Aubbeenaubbee sandy loam, 0 to 2 percent slopes 2.41 110 39 Metea loamy fine sand, 2 to 6 1.3% 46 1.2% Wawasee sandy loam, 6 to 12 2.12 Weighted Average