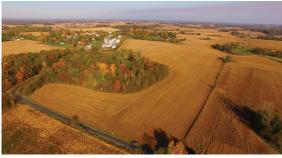

## **DETAILS** PROPERTY

Type of Farm: Cropland, Hunting/Recreational & Potential Building Sites

Total Acres: 185± acres Tillable Acres: 150.5± acres

Woods: 43± acres County: Miami County

State: IN **Directions to Property:** 

## REAL ESTATE LISTING

PROPERTY FOR SALE

Cropland,
Hunting/Recreational
& Potential Building Sites

185±
ACRES

ADJACENT TO THE TOWN OF MACY, IN • MIAMI COUNTY

Area Symbol: IN103, Soil Area Version: 22 Soil Description Percent of field 30.6% Wawasee sandy loam, 2 to 6 56.04 44 percent slopes Brookston loam 55.58 30.4% 12 49 WsC3 Wawasee loam, 6 to 12 percent slopes, severely eroded 24.77 13.5% 44 Houghton muck, drained 19.58 10.7% 11 42 Crosier loam, 0 to 2 percent 14.29 7.8% 10 50 4.5% 44 Aubbeenaubbee sandy loam, 0 to 2 percent slopes 2.41 110 39 Metea loamy fine sand, 2 to 6 1.3% 46 1.2% Wawasee sandy loam, 6 to 12 2.12 Weighted Average