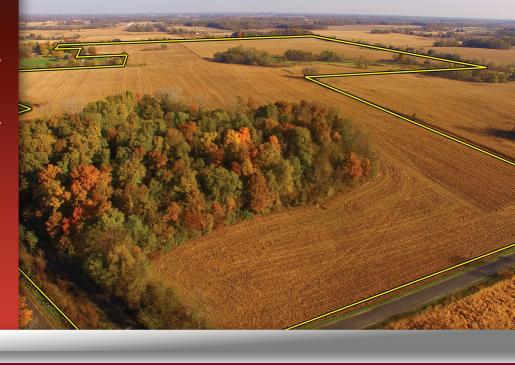

## **DETAILS** PROPERTY

Type of Farm: Cropland, Hunting/Recreational & Potential Building Sites

Total Acres: 185± acres Tillable Acres: 150.5± acres

Woods: 43± acres County: Miami County

State: IN **Directions to Property:** 

Brookston, Wawasee, Aubbeenaubbee, and Crosier Taxes: Northern Tract

(Sec. 18) - 2017 pay 2018

The information on this sheet is subject to verification and no liability for errors or omissions is assumed by the Schrader Agency.