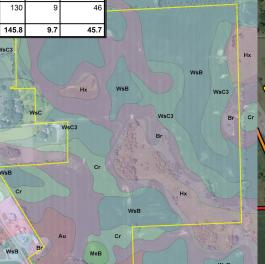

## REAL ESTATE LISTING

PROPERTY FOR SALE

Cropland,
Hunting/Recreational
& Potential Building Sites

185±
ACRES

ADJACENT TO THE TOWN OF MACY, IN • MIAMI COUNTY

Area Symbol: IN103, Soil Area Version: 22 Soil Description Percent of field 30.6% Wawasee sandy loam, 2 to 6 56.04 44 percent slopes Brookston loam 55.58 30.4% 12 49 WsC3 Wawasee loam, 6 to 12 percent slopes, severely eroded 24.77 13.5% 44 Houghton muck, drained 19.58 10.7% 11 42 Crosier loam, 0 to 2 percent 14.29 7.8% 10 50 4.5% 44 Aubbeenaubbee sandy loam, 0 to 2 percent slopes 2.41 110 39 Metea loamy fine sand, 2 to 6 1.3% 46 1.2% Wawasee sandy loam, 6 to 12 2.12 Weighted Average