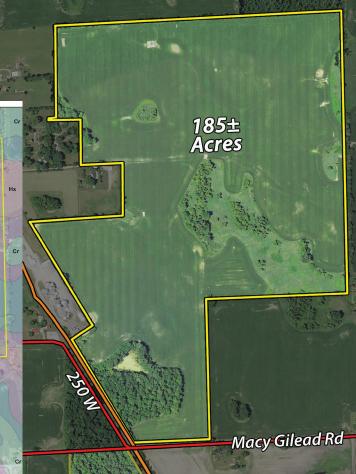

## REAL ESTATE LISTING

PROPERTY FOR SALE

Cropland, Hunting/Recreational & Potential Building Sites

ADJACENT TO THE TOWN OF MACY, IN • MIAMI COUNTY

Pending Offer

## **DETAILS** PROPERTY

Type of Farm: Cropland, Hunting/Recreational & Potential Building Sites

Total Acres: 185± acres Tillable Acres: 150.5± acres

Woods: 43± acres County: Miami County

State: IN **Directions to Property:** 

2 miles east of US 31 on CR of Macy to Macy Gilead Rd, then just east to the properties. Or, West of SR 19 at Gilead on Macy Gilead Rd., approx. 5 miles to the property.

1350 N to Macy, IN; south

**Total Price:** 

## REAL ESTATE LISTING

PROPERTY FOR SALE

Cropland,
Hunting/Recreational
& Potential Building Sites

185±
ACRES

ADJACENT TO THE TOWN OF MACY, IN • MIAMI COUNTY

Area Symbol: IN103, Soil Area Version: 22 Soil Description Percent of field 30.6% Wawasee sandy loam, 2 to 6 56.04 44 percent slopes Brookston loam 55.58 30.4% 12 49 WsC3 Wawasee loam, 6 to 12 percent slopes, severely eroded 24.77 13.5% 44 Houghton muck, drained 19.58 10.7% 11 42 Crosier loam, 0 to 2 percent 14.29 7.8% 10 50 4.5% 44 Aubbeenaubbee sandy loam, 0 to 2 percent slopes 2.41 110 39 Metea loamy fine sand, 2 to 6 1.3% 46 1.2% Wawasee sandy loam, 6 to 12 2.12 Weighted Average