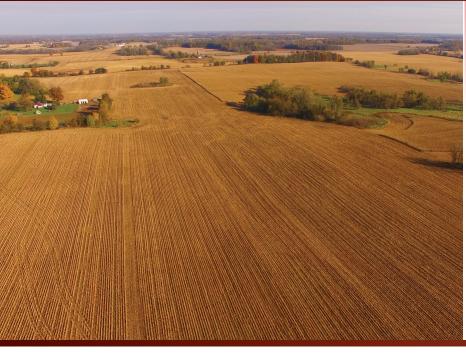

## **DETAILS** PROPERTY

Type of Farm: Cropland, Hunting/Recreational & Potential Building Sites

Total Acres: 185± acres Tillable Acres: 150.5± acres

Woods: 43± acres County: Miami County

State: IN **Directions to Property:** 

## REAL ESTATE LISTING

PROPERTY FOR SALE

Cropland,
Hunting/Recreational
& Potential Building Sites

185±
ACRES

ADJACENT TO THE TOWN OF MACY, IN • MIAMI COUNTY

Area Symbol: IN103, Soil Area Version: 22 Soil Description Percent of field 30.6% Wawasee sandy loam, 2 to 6 56.04 44 percent slopes Brookston loam 55.58 30.4% 12 49 WsC3 Wawasee loam, 6 to 12 percent slopes, severely eroded 24.77 13.5% 44 Houghton muck, drained 19.58 10.7% 11 42 Crosier loam, 0 to 2 percent 14.29 7.8% 10 50 4.5% 44 Aubbeenaubbee sandy loam, 0 to 2 percent slopes 2.41 110 39 Metea loamy fine sand, 2 to 6 1.3% 46 1.2% Wawasee sandy loam, 6 to 12 2.12 Weighted Average