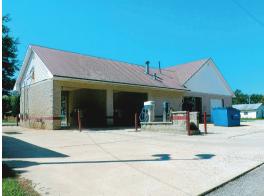

## JB LADD / WHAT-A-WASH

- (2) City Lots
- Built in 1999-2000
- A 26'x 36' concrete block building
- A 18'x 26' concrete block building
- A 16'x 26' concrete block building
- The automatic car wash bay has a 2011 D&S 5000 auto spray unit, with drier
- There are 2 self-service wash bays
- (1) outside self-service wash pad
- Coin machine for automatic spray bay, has vac-it-up system
- Coin machine for self service bays
- The wash bays have heat in the floors
- There is another bay for detailing,

- storage with (2) 12'x 10'4" overhead doors. Also, this bay has a storage room and there is overhead storage room.
- The operation room contains the soap tanks, pumps, water pressure tank, RO spot free softener, air compressor, furnace and ½ bath.
- There are 4 power vac units.
- Also, 1 fragrance machine and 1 carpet shampoo machine
- (4) light poles on the property