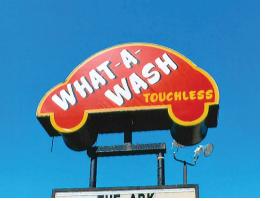

# CAR WASH

FOR SALE, ON 2 LOTS

904 E. MARION ST. (SR 18), CONVERSE, IN

This car wash has an entrance on Marion Street (SR 18) and entrances on 1100E (Miami/Grant Co. Line Rd.)
A sign along SR 18. NOTE – the present owner will remove the top What-A-Wash sign.