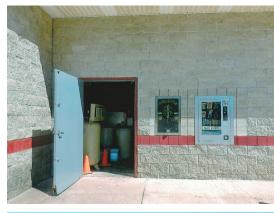

- storage with (2) 12'x 10'4" overhead doors. Also, this bay has a storage room and there is overhead storage room.
- The operation room contains the soap tanks, pumps, water pressure tank, RO spot free softener, air compressor, furnace and ½ bath.
- There are 4 power vac units.
- Also, 1 fragrance machine and 1 carpet shampoo machine
- (4) light poles on the property