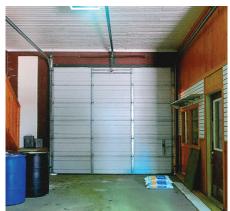

- storage with (2) 12'x 10'4" overhead doors. Also, this bay has a storage room and there is overhead storage room.
- The operation room contains the soap tanks, pumps, water pressure tank, RO spot free softener, air compressor, furnace and ½ bath.
- There are 4 power vac units.
- Also, 1 fragrance machine and 1 carpet shampoo machine
- (4) light poles on the property