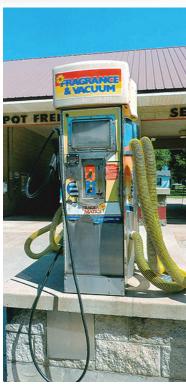

## JB LADD / WHAT-A-WASH

- (2) City Lots
- Built in 1999-2000
- A 26'x 36' concrete block building
- A 18'x 26' concrete block building
- A 16'x 26' concrete block building
- The automatic car wash bay has a 2011 D&S 5000 auto spray unit, with drier
- There are 2 self-service wash bays
- (1) outside self-service wash pad
- Coin machine for automatic spray bay, has vac-it-up system
- Coin machine for self service bays
- The wash bays have heat in the floors
- There is another bay for detailing,