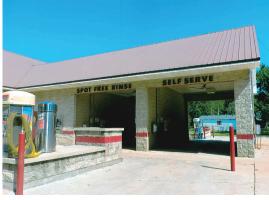

## JB LADD / WHAT-A-WASH

- (2) City Lots
- Built in 1999-2000
- A 26'x 36' concrete block building
- A 18'x 26' concrete block building
- A 16'x 26' concrete block building
- The automatic car wash bay has a 2011 D&S 5000 auto spray unit, with drier
- There are 2 self-service wash bays
- (1) outside self-service wash pad
- Coin machine for automatic spray bay, has vac-it-up system
- Coin machine for self service bays
- The wash bays have heat in the floors
- There is another bay for detailing,

- storage with (2) 12'x 10'4" overhead doors. Also, this bay has a storage room and there is overhead storage room.
- The operation room contains the soap tanks, pumps, water pressure tank, RO spot free softener, air compressor, furnace and ½ bath.
- There are 4 power vac units.
- Also, 1 fragrance machine and 1 carpet shampoo machine
- (4) light poles on the property