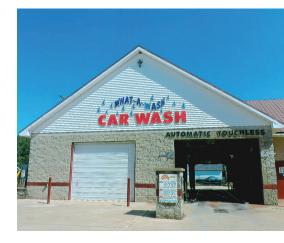

# CAR WASH

FOR SALE, ON 2 LOTS

904 E. MARION ST. (SR 18), CONVERSE, IN

This car wash has an entrance on Marion Street (SR 18) and entrances on 1100E (Miami/Grant Co. Line Rd.)
A sign along SR 18. NOTE – the present owner will remove the top What-A-Wash sign.

## JB LADD / WHAT-A-WASH

- (2) City Lots
- Built in 1999-2000
- A 26'x 36' concrete block building
- A 18'x 26' concrete block building
- A 16'x 26' concrete block building
- The automatic car wash bay has a 2011 D&S 5000 auto spray unit, with drier
- There are 2 self-service wash bays
- (1) outside self-service wash pad
- Coin machine for automatic spray bay, has vac-it-up system
- Coin machine for self service bays
- The wash bays have heat in the floors
- There is another bay for detailing,