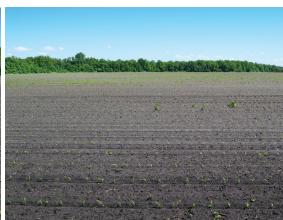

## 156.9± ACRES

**Type of Farm:** Cropland, Woods for Hunting/Recreational & Potential Building Sites

Total Acres: 156.97±

**Cropland Acres:** 145.83± per FSA

**Price Per Acre:** \$6,500.00

Woods: 10± Acres Section: 31 & 32 Twp: Lake

Christenson • MWW11N

schraderauction.com/listings 800-451-2709

SCHRADER REAL ESTATE & AUCTION CO. INC.

Listing Agent: MATT WISEMAN
Cell - 219-689-4373

Office - 866-419-7223

This property offers productive tillable land along with two wooded areas. Much of the larger woods near the road is on a ridge. Investigate this area for a potential beautiful homesite as well as for hunting and recreational opportunities.