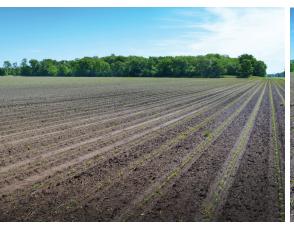

## 156.9± ACRES

**Type of Farm:** Cropland, Woods for Hunting/Recreational & Potential Building Sites

Total Acres: 156.97±

**Cropland Acres:** 145.83± per FSA

**Price Per Acre:** \$6,500.00

Woods: 10± Acres Section: 31 & 32 Twp: Lake

Christenson • MWW11N

schraderauction.com/listings 800-451-2709

SCHRADER REAL ESTATE & AUCTION CO. INC.

Listing Agent: MATT WISEMAN
Cell - 219-689-4373

Office - 866-419-7223

This property offers productive tillable land along with two wooded areas. Much of the larger woods near the road is on a ridge. Investigate this area for a potential beautiful homesite as well as for hunting and recreational opportunities.