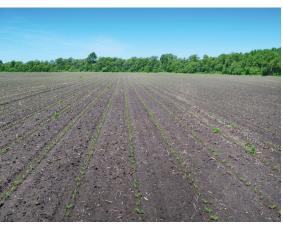

## 156.9± ACRES

**Type of Farm:** Cropland, Woods for Hunting/Recreational & Potential Building Sites

Total Acres: 156.97±

**Cropland Acres:** 145.83± per FSA

**Price Per Acre:** \$6,500.00

Woods: 10± Acres Section: 31 & 32 Twp: Lake

Christenson • MWW11N

schraderauction.com/listings 800-451-2709

SCHRADER REAL ESTATE & AUCTION CO. INC.

Listing Agent: MATT WISEMAN
Cell - 219-689-4373

Office - 866-419-7223

This property offers productive tillable land along with two wooded areas. Much of the larger woods near the road is on a ridge. Investigate this area for a potential beautiful homesite as well as for hunting and recreational opportunities.