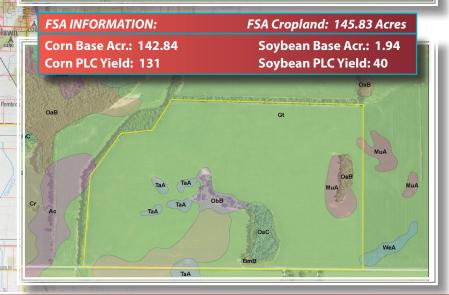

## 156.9± ACRES

**Type of Farm:** Cropland, Woods for Hunting/Recreational & Potential Building Sites

Total Acres: 156.97±

**Cropland Acres:** 145.83± per FSA

**Price Per Acre:** \$6,500.00

Woods: 10± Acres Section: 31 & 32 Twp: Lake