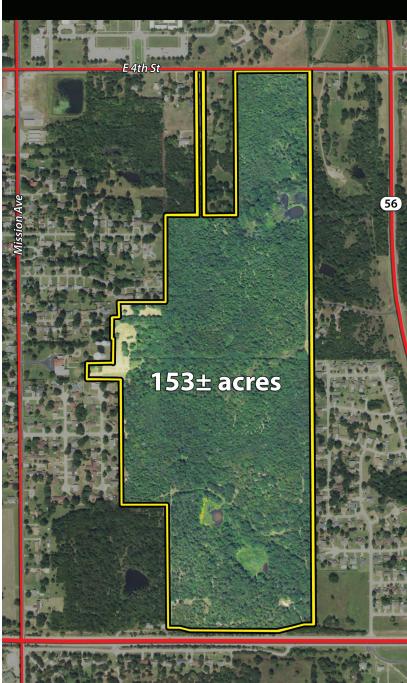

LISTING PRICE: \$250,000

 $153^{\pm}$ 

Adjacent to OSU Tech Campus Development Potential US Highway 62 Frontage Multiple Access Points

Located within the City Limits of Okmulgee and adjacent to the Oklahoma State University Institute of Technology, this property offers a lot of potential for investors. The property has frontage on the north along E 4<sup>th</sup> Street and US Highway 62 on the southern boundary, along the east and west sides are numerous access points provided by city streets. Multiple ponds are present on the property, which could make very attractive water features. Mature timber, open grassy areas and dense foliage make up the balance of the property, creating an opportunity for a very private setting within city limits.