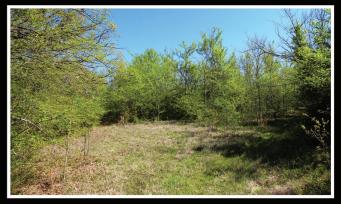

LISTING PRICE: \$250,000

 $153^{\pm}$ 

Adjacent to OSU Tech Campus Development Potential US Highway 62 Frontage Multiple Access Points

Located within the City Limits of Okmulgee and adjacent to the Oklahoma State University Institute of Technology, this property offers a lot of potential for investors. The property has frontage on the north along E 4<sup>th</sup> Street and US Highway 62 on the southern boundary, along the east and west sides are numerous access points provided by city streets. Multiple ponds are present on the property, which could make very attractive water features. Mature timber, open grassy areas and dense foliage make up the balance of the property, creating an opportunity for a very private setting within city limits.