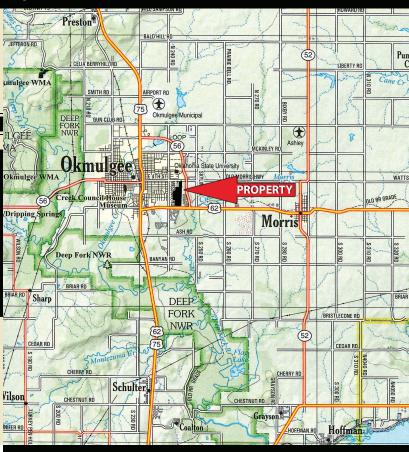

## LAND FOR SALE Potential Development Land in Okmulgee, Oklahoma

**Property Location:** From the intersection of US Hwy 75 and US Hwy 62 in Okmulgee take US Hwy 62 east for approximately 1 mile, property will be located on your left.