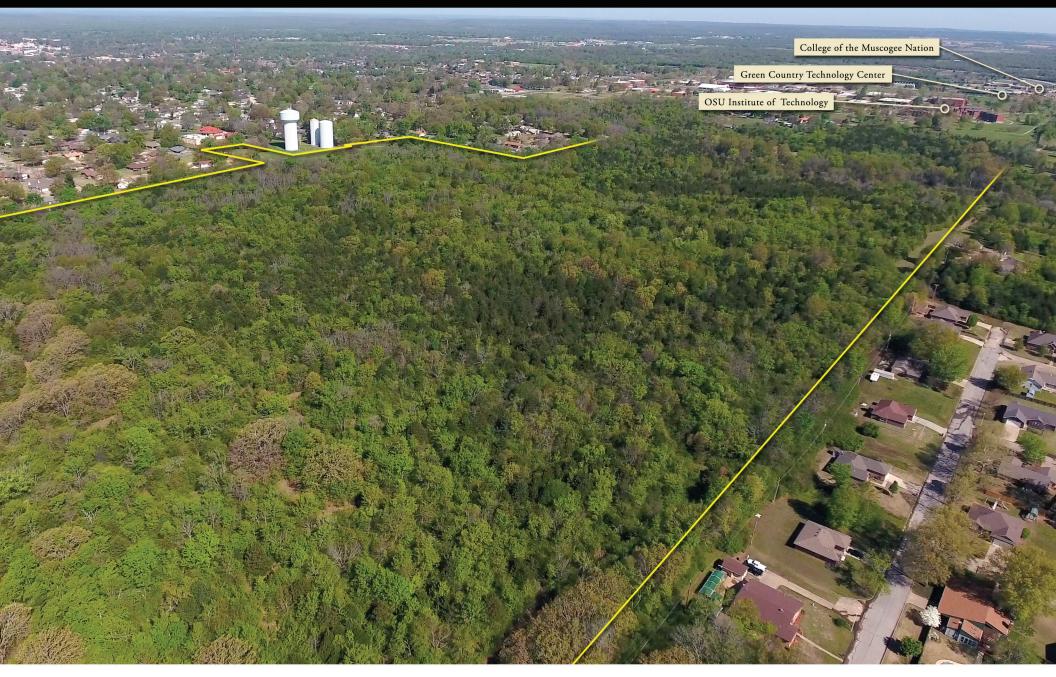

LISTING PRICE: \$250,000

 $153^{\pm}$ 

Adjacent to OSU Tech Campus Development Potential US Highway 62 Frontage Multiple Access Points

Located within the City Limits of Okmulgee and adjacent to the Oklahoma State University Institute of Technology, this property offers a lot of potential for investors. The property has frontage on the north along E 4<sup>th</sup> Street and US Highway 62 on the southern boundary, along the east and west sides are numerous access points provided by city streets. Multiple ponds are present on the property, which could make very attractive water features. Mature timber, open grassy areas and dense foliage make up the balance of the property, creating an opportunity for a very private setting within city limits.