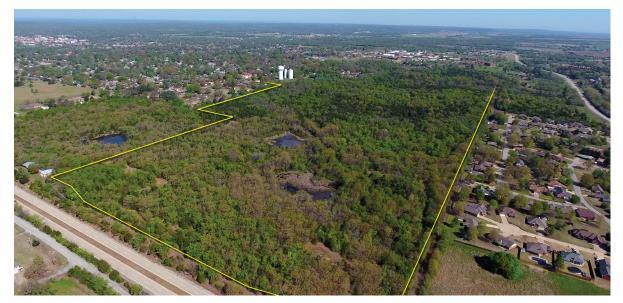

LISTING PRICE: \$250,000

 $153^{\pm}$ 

Adjacent to OSU Tech Campus Development Potential US Highway 62 Frontage Multiple Access Points

Located within the City Limits of Okmulgee and adjacent to the Oklahoma State University Institute of Technology, this property offers a lot of potential for investors. The property has frontage on the north along E 4<sup>th</sup> Street and US Highway 62 on the southern boundary, along the east and west sides are numerous access points provided by city streets. Multiple ponds are present on the property, which could make very attractive water features. Mature timber, open grassy areas and dense foliage make up the balance of the property, creating an opportunity for a very private setting within city limits.