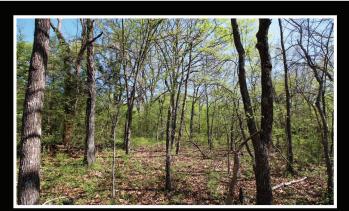

LISTING PRICE: \$250,000

 $153^{\pm}$ 

Adjacent to OSU Tech Campus Development Potential US Highway 62 Frontage Multiple Access Points

Located within the City Limits of Okmulgee and adjacent to the Oklahoma State University Institute of Technology, this property offers a lot of potential for investors. The property has frontage on the north along E 4<sup>th</sup> Street and US Highway 62 on the southern boundary, along the east and west sides are numerous access points provided by city streets. Multiple ponds are present on the property, which could make very attractive water features. Mature timber, open grassy areas and dense foliage make up the balance of the property, creating an opportunity for a very private setting within city limits.