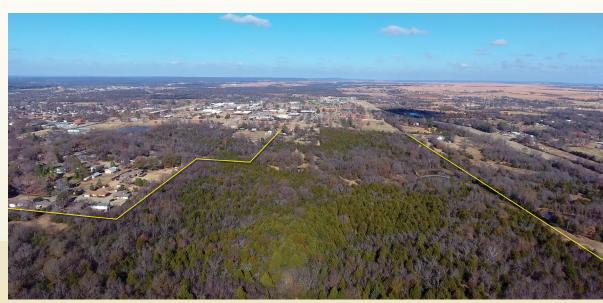

LISTING PRICE: \$250,000

 $153^{\pm}$ 

Adjacent to OSU Tech Campus Development Potential US Highway 62 Frontage Multiple Access Points

Located within the City Limits of Okmulgee and adjacent to the Oklahoma State University Institute of Technology, this property offers a lot of potential for investors. The property has frontage on the north along E 4<sup>th</sup> Street and US Highway 62 on the southern boundary, along the east and west sides are numerous access points provided by city streets. Multiple ponds are present on the property, which could make very attractive water features. Mature timber, open grassy areas and dense foliage make up the balance of the property, creating an opportunity for a very private setting within city limits.