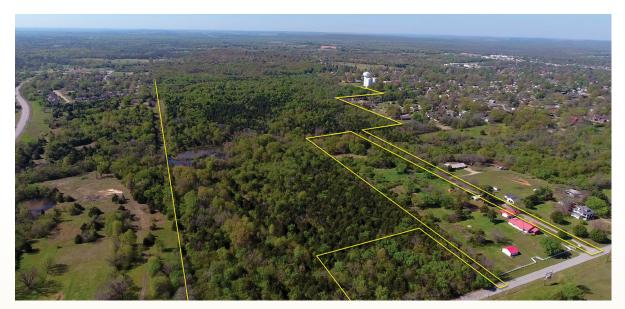

LISTING PRICE: \$250,000

 $153^{\pm}$ 

Adjacent to OSU Tech Campus Development Potential US Highway 62 Frontage Multiple Access Points

Located within the City Limits of Okmulgee and adjacent to the Oklahoma State University Institute of Technology, this property offers a lot of potential for investors. The property has frontage on the north along E 4<sup>th</sup> Street and US Highway 62 on the southern boundary, along the east and west sides are numerous access points provided by city streets. Multiple ponds are present on the property, which could make very attractive water features. Mature timber, open grassy areas and dense foliage make up the balance of the property, creating an opportunity for a very private setting within city limits.