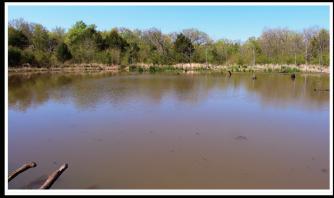

LISTING PRICE: \$250,000

 $153^{\pm}$ 

Adjacent to OSU Tech Campus Development Potential US Highway 62 Frontage Multiple Access Points

Located within the City Limits of Okmulgee and adjacent to the Oklahoma State University Institute of Technology, this property offers a lot of potential for investors. The property has frontage on the north along E 4<sup>th</sup> Street and US Highway 62 on the southern boundary, along the east and west sides are numerous access points provided by city streets. Multiple ponds are present on the property, which could make very attractive water features. Mature timber, open grassy areas and dense foliage make up the balance of the property, creating an opportunity for a very private setting within city limits.