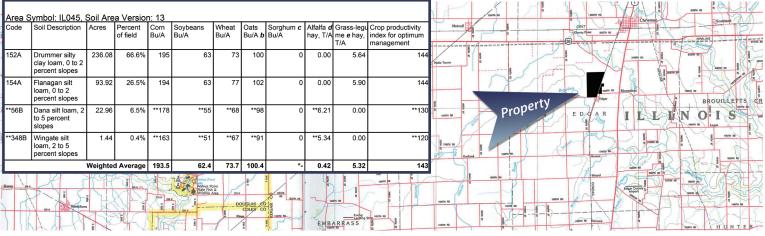

## Listing Price: \$10,500/ac \$3,717,000 Total

TILLABLE LAND: 348.87 ACRES

This prime Illinois farm land is some of the best in the state. Must be seen to be appreciated. Capable of producing excellent yields with grain markets just a few miles from the property. 354± acres Location: Edgar County, IL. West part of Edgar Township adjacent to village of Edgar, IL. **Directions:** From intersection of St Rd 1 & US Hwy 36 just south E 1960th Rd of Chrisman Illinois, travel south of St Rd 1 approximately 2 ½ miles E 1950th Rd to County Road 1960 **DGAR** N turn right (west) on County Road 1960 N go 150 approximately 1 mile to the property.