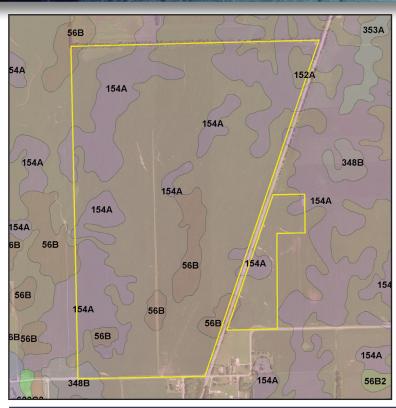

## Listing Price: \$10,500/ac \$3,717,000 Total

TILLABLE LAND: 348.87 ACRES

This prime Illinois farm land is some of the best in the state. Must be seen to be appreciated. Capable of producing excellent yields with grain markets just a few miles from the property. 354± acres Location: Edgar County, IL. West part of Edgar Township adjacent to village of Edgar, IL. **Directions:** From intersection of St Rd 1 & US Hwy 36 just south E 1960th Rd of Chrisman Illinois, travel south of St Rd 1 approximately 2 ½ miles E 1950th Rd to County Road 1960 **DGAR** N turn right (west) on County Road 1960 N go 150 approximately 1 mile to the property.