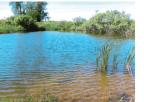

## **OTHER DETAILS:**

**HOUSE NOTE:** this house will need repair work completed. This parcel of land has a small pond, 6' – 8' deep. The family went swimming and caught fish out of this pond.

This property has 3 older grain bins and a covered shed. This tract also has electric back to the house, well, and septic, and frontage on Williams arm of Tuesburg Ditch.