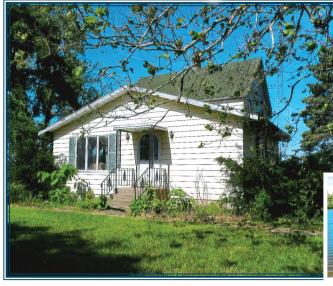

This 7.347 Acre parcel of land has a lane (ingress/egress) back to an older 4 Br, 2 bath, living, family room and a partial basement, house.

**Property Directions:** from LaCrosse, IN, at the intersection of SR 8 & US 421, take US 421, 1 mile south to CR 2100 S, then take CR 2100 S 4 ½ miles east; the property is on the north side of CR 2100 S. Also, this property is adjacent to DNR land.

## **OTHER DETAILS:**

**HOUSE NOTE:** this house will need repair work completed. This parcel of land has a small pond, 6' – 8' deep. The family went swimming and caught fish out of this pond.

This property has 3 older grain bins and a covered shed. This tract also has electric back to the house, well, and septic, and frontage on Williams arm of Tuesburg Ditch.