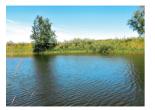

## **OTHER DETAILS:**

**HOUSE NOTE:** this house will need repair work completed. This parcel of land has a small pond, 6' – 8' deep. The family went swimming and caught fish out of this pond.

This property has 3 older grain bins and a covered shed. This tract also has electric back to the house, well, and septic, and frontage on Williams arm of Tuesburg Ditch.