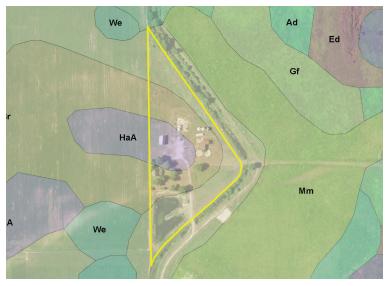

S. Also, this property is adjacent to DNR land.







## **OTHER DETAILS:**

**HOUSE NOTE:** this house will need repair work completed. This parcel of land has a small pond, 6' – 8' deep. The family went swimming and caught fish out of this pond.

This property has 3 older grain bins and a covered shed. This tract also has electric back to the house, well, and septic, and frontage on Williams arm of Tuesburg Ditch.

**RE Taxes:** 2018 – Pay 2019 - \$1,040.84.







The information on this sheet is subject to verification and no liability for errors or omissions is assumed by the Schrader Agency.

Wheeler  $\bullet$  JH40LAP



## REAL ESTATE LISTING PROPERTY FOR SALE

LAPORTE COUNTY, IN



List Price: \$95,000

· POND · RECREATIONAL · SECLUDED LOCATION

**AERIAL MAF** 



## SOIL MAP



## **LOCATION MAP**



The information on this sheet is subject to verification and no liability for errors or omissions is assumed by the Schrader Agency.

Wheeler • JH40LAP