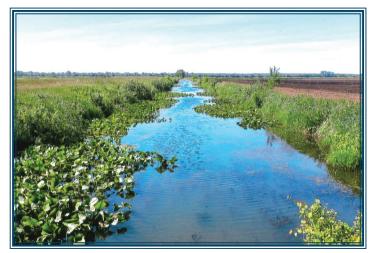

## **OTHER DETAILS:**

**HOUSE NOTE:** this house will need repair work completed. This parcel of land has a small pond, 6' – 8' deep. The family went swimming and caught fish out of this pond.

This property has 3 older grain bins and a covered shed. This tract also has electric back to the house, well, and septic, and frontage on Williams arm of Tuesburg Ditch.