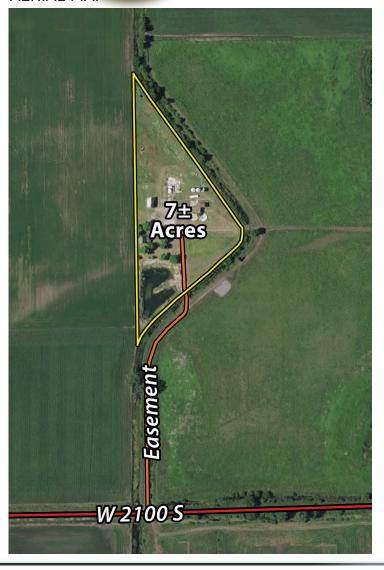

This 7.347 Acre parcel of land has a lane (ingress/egress) back to an older 4 Br, 2 bath, living, family room and a partial basement, house.

**Property Directions:** from LaCrosse, IN, at the intersection of SR 8 & US 421, take US 421, 1 mile south to CR 2100 S, then take CR 2100 S 4 ½ miles east; the property is on the north side of CR 2100 S. Also, this property is adjacent to DNR land.

## REAL ESTATE LISTING PROPERTY FOR SALE

LAPORTE COUNTY, IN

List Price: \$95,000

· POND · RECREATIONAL · SECLUDED LOCATION

**AERIAL MAF** 