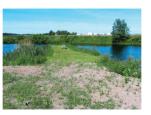

## **OTHER DETAILS:**

**HOUSE NOTE:** this house will need repair work completed. This parcel of land has a small pond, 6' – 8' deep. The family went swimming and caught fish out of this pond.

This property has 3 older grain bins and a covered shed. This tract also has electric back to the house, well, and septic, and frontage on Williams arm of Tuesburg Ditch.