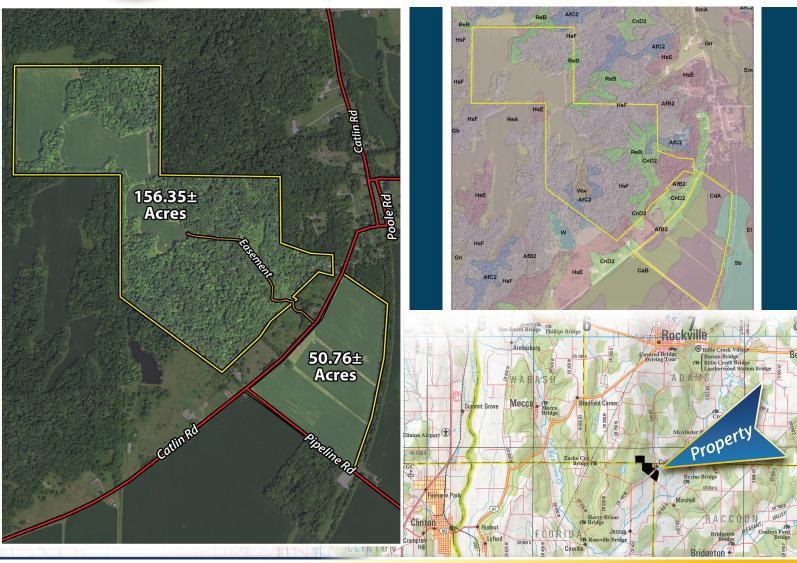

# **EXCELLENT TILLABLE & RECREATIONAL LAND**

SOIL MAP

## **AERIAL MAP**

The information on this sheet is subject to verification and no liability for errors or omissions is assumed by the Schrader Agency

Harper Estate • TF38P

### MAIN DETAILS:

Type of Farm: Parke County Tillable & Recreational Land Total Acres: 207.60 Tillable Acres: 91.28 Woods: 116.30 Section: 10, 14 & 15 Township: Adams, Florida & Racoon County: Parke State: Indiana Price: \$650,000 Owner: Harper Family Trust Address: 5300 Block of Catlin Road, Catlin Indiana Tenant: None - Open Easements: Contact Sales Manager for Preliminary Search Taxes: \$2488.12 annual or \$11.99/AC Possession: At closing Zoning: 100 Agri Vacant Land Fencing: Partial