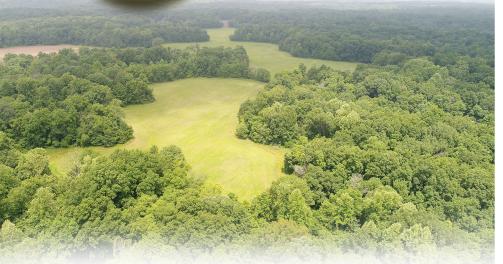

# **EXCELLENT TILLABLE & RECREATIONAL LAND**

#### **COMMENTS:**-

This is a great opportunity to purchase income producing tillable acres and recreational acres as well in one package. There is the option to purchase the tillable on the SE side of Catlin Road separate from the wooded/small tillable parcel on the NW side of Catlin Road, each can be puchased seperately. Contact Sales Manager to discuss. There is an easement to access the wooded/smaller tillable section on the NW side of Catlin Road. A new survey will be supplied to the new owners to show all property lines and precise acres, it will be ordered when an offer has been accepted. Sales manager has a prelimary title search, FSA data, etc for review upon request. Please feel free to contact Todd with any questions.

### MAIN DETAILS:

Type of Farm: Parke County Tillable & Recreational Land Total Acres: 207.60 Tillable Acres: 91.28 Woods: 116.30 Section: 10, 14 & 15 Township: Adams, Florida & Racoon County: Parke State: Indiana Price: \$650,000 Owner: Harper Family Trust Address: 5300 Block of Catlin Road, Catlin Indiana Tenant: None - Open Easements: Contact Sales Manager for Preliminary Search Taxes: \$2488.12 annual or \$11.99/AC Possession: At closing Zoning: 100 Agri Vacant Land Fencing: Partial