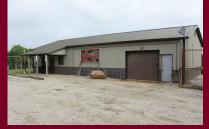

Listing \$529,000

Price: \$529,000

Beautifully manicured hunting and wildlife preserve. Living quarters includes a 2-bedroom 2 bath, hilltop scenic pond view, pole building home, with kitchen, living room, dining area, the living quarters is open concept and includes geothermal heat and air, with emergency LP back up heat, includes kitchen appliances and washer and dryer. Heated, 2 overhead door, drive through shop. Great for a young family, retirement, or a group hunting retreat.

Nearly 25 acres of bare land for hay, pasture or tillable land and approximately 20 acres of woods and recreational land, with a stocked a 1.5-acre pond with a new pond side cabin with heat, air, water hydrant and water side deck. There is another .5-acre pond adjacent to the larger pond. Includes a 36' x 32' pole building for hay or storage. The 8' tall privacy fence surrounds the entire property and keeps in what you want and protects your privacy and security. This is a rare find, call the listing agent for your private inspection.