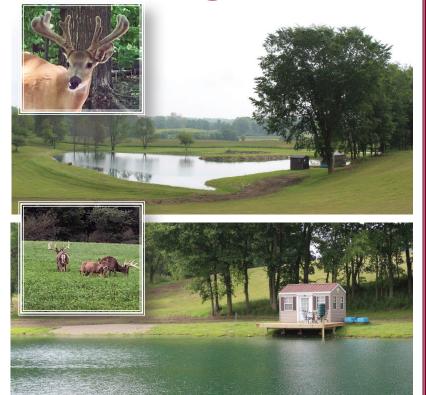

### TURNKEY PRIVATE HUNTING RETREAT

47± ACRES • 8' PRIVACY FENCE • POLE BUILDING WITH HEATED SHOP &
 LIVING QUARTERS • HEAVILY STOCKED POND / WOODS / PASTURE • ABUNDANT WILDLIFE

**Directions:** From US 30 at Pierceton, Indiana, turn North on SR 13,  $\frac{3}{4}$  mile to CR 150S then turn East 2  $\frac{1}{4}$  miles to property on the north side of the road.

Listing \$529,000

Price: \$529,000

Beautifully manicured hunting and wildlife preserve. Living quarters includes a 2-bedroom 2 bath, hilltop scenic pond view, pole building home, with kitchen, living room, dining area, the living quarters is open concept and includes geothermal heat and air, with emergency LP back up heat, includes kitchen appliances and washer and dryer. Heated, 2 overhead door, drive through shop. Great for a young family, retirement, or a group hunting retreat.

Nearly 25 acres of bare land for hay, pasture or tillable land and approximately 20 acres of woods and recreational land, with a stocked a 1.5-acre pond with a new pond side cabin with heat, air, water hydrant and water side deck. There is another .5-acre pond adjacent to the larger pond. Includes a 36' x 32' pole building for hay or storage. The 8' tall privacy fence surrounds the entire property and keeps in what you want and protects your privacy and security. This is a rare find, call the listing agent for your private inspection.