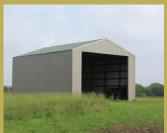

Nearly 25 acres of bare land for hay, pasture or tillable land and approximately 20 acres of woods and recreational land, with a stocked a 1.5-acre pond with a new pond side cabin with heat, air, water hydrant and water side deck. There is another .5-acre pond adjacent to the larger pond. Includes a 36' x 32' pole building for hay or storage. The 8' tall privacy fence surrounds the entire property and keeps in what you want and protects your privacy and security. This is a rare find, call the listing agent for your private inspection.