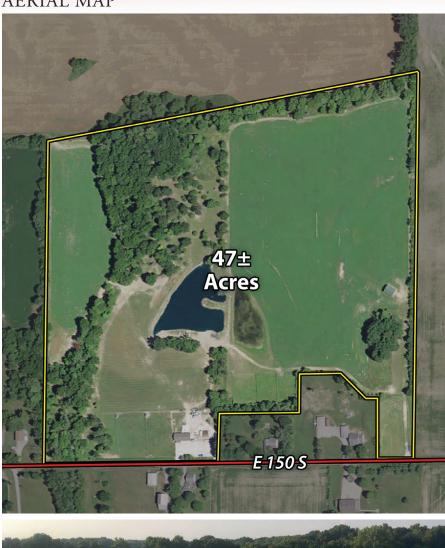

### TURNKEY PRIVATE HUNTING RETREAT

47± ACRES • 8' PRIVACY FENCE • POLE BUILDING WITH HEATED SHOP &
 LIVING QUARTERS • HEAVILY STOCKED POND / WOODS / PASTURE • ABUNDANT WILDLIFE

**Directions:** From US 30 at Pierceton, Indiana, turn North on SR 13,  $\frac{3}{4}$  mile to CR 150S then turn East 2  $\frac{1}{4}$  miles to property on the north side of the road.

Nearly 25 acres of bare land for hay, pasture or tillable land and approximately 20 acres of woods and recreational land, with a stocked a 1.5-acre pond with a new pond side cabin with heat, air, water hydrant and water side deck. There is another .5-acre pond adjacent to the larger pond. Includes a 36' x 32' pole building for hay or storage. The 8' tall privacy fence surrounds the entire property and keeps in what you want and protects your privacy and security. This is a rare find, call the listing agent for your private inspection.

#### **AERIAL MAP**

LOCATION MAP

McIntosh • GIB21K