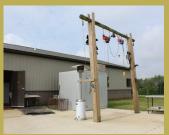

Listing \$529,000

Price: \$529,000

Beautifully manicured hunting and wildlife preserve. Living quarters includes a 2-bedroom 2 bath, hilltop scenic pond view, pole building home, with kitchen, living room, dining area, the living quarters is open concept and includes geothermal heat and air, with emergency LP back up heat, includes kitchen appliances and washer and dryer. Heated, 2 overhead door, drive through shop. Great for a young family, retirement, or a group hunting retreat.

Nearly 25 acres of bare land for hay, pasture or tillable land and approximately 20 acres of woods and recreational land, with a stocked a 1.5-acre pond with a new pond side cabin with heat, air, water hydrant and water side deck. There is another .5-acre pond adjacent to the larger pond. Includes a 36' x 32' pole building for hay or storage. The 8' tall privacy fence surrounds the entire property and keeps in what you want and protects your privacy and security. This is a rare find, call the listing agent for your private inspection.