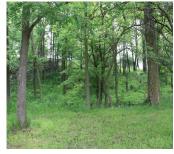

Nearly 25 acres of bare land for hay, pasture or tillable land and approximately 20 acres of woods and recreational land, with a stocked a 1.5-acre pond with a new pond side cabin with heat, air, water hydrant and water side deck. There is another .5-acre pond adjacent to the larger pond. Includes a 36' x 32' pole building for hay or storage. The 8' tall privacy fence surrounds the entire property and keeps in what you want and protects your privacy and security. This is a rare find, call the listing agent for your private inspection.