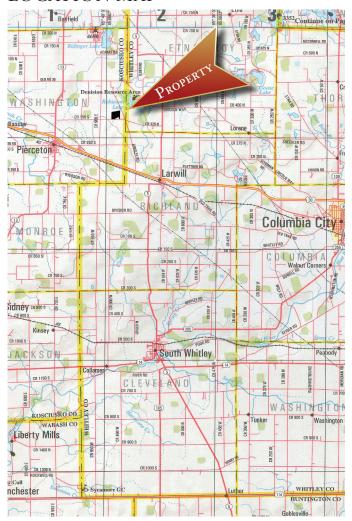

r hay or storage. The 8' tall privacy fence surrounds the entire property and keeps in what you want and protects your privacy and security. This is a rare find, call the listing agent for your private inspection.

For Private Inspection, call Gary Bailey. • 800-659-9759 •











The information on this sheet is subject to verification and no liability for errors or omissions is assumed by the Schrader Agency.

 $McIntosh \bullet GIB21K$ 



800-451-2709 260-244-7606 Listing Agents:

GARY BAILEY • gary@garybaileyauctions.com

800-659-9759 • 260-417-4838

# 2 For Saleces

#### TURNKEY PRIVATE HUNTING RETREAT

47± ACRES
 8' PRIVACY FENCE
 POLE BUILDING WITH HEATED SHOP
 LIVING QUARTERS
 HEAVILY STOCKED POND / WOODS / PASTURE
 ABUNDANT WILDLIFE



#### **AERIAL MAP**







LOCATION MAP





McIntosh • GIB21K