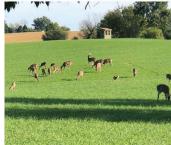

### TURNKEY PRIVATE HUNTING RETREAT

47± ACRES • 8' PRIVACY FENCE • POLE BUILDING WITH HEATED SHOP &
 LIVING QUARTERS • HEAVILY STOCKED POND / WOODS / PASTURE • ABUNDANT WILDLIFE

**Directions:** From US 30 at Pierceton, Indiana, turn North on SR 13,  $\frac{3}{4}$  mile to CR 150S then turn East 2  $\frac{1}{4}$  miles to property on the north side of the road.

#### TURNKEY PRIVATE HUNTING RETREAT

47± ACRES
 8' PRIVACY FENCE
 POLE BUILDING WITH HEATED SHOP
 LIVING QUARTERS
 HEAVILY STOCKED POND / WOODS / PASTURE
 ABUNDANT WILDLIFE