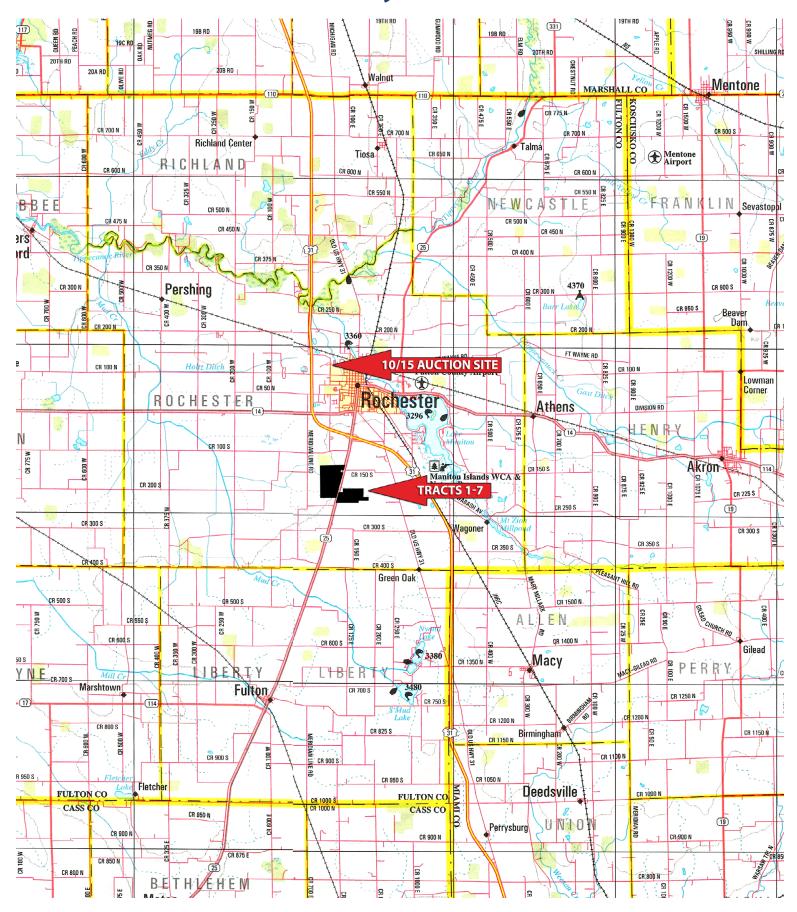

## 10/15 AUCTION - FULTON & MARSHALL COUNTY, IN LOCATION MAPS

## **LOCATION MAPS**

### **Marshall County, IN | Tracts 8-9**