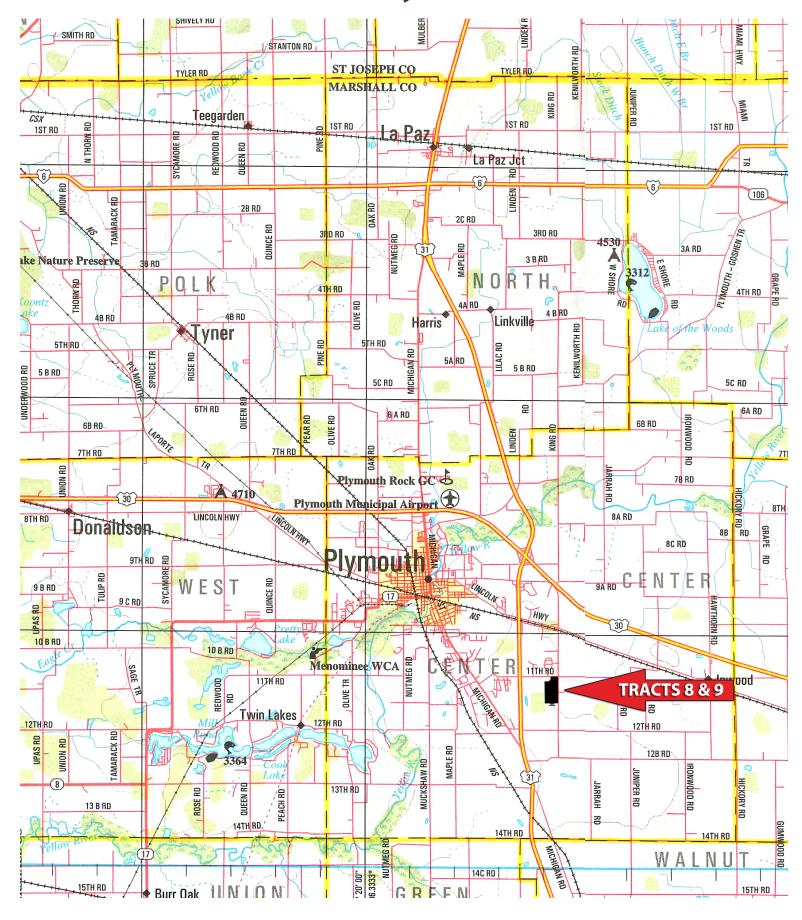

e send them to:  @schraderauction.com or call Kevin Jordan at 260-229-1904.                                                                                                                                                                                                                                                                                                                                                                                                                                                                                                                                                                   |

## 10/15 AUCTION - FULTON & MARSHALL COUNTY, IN LOCATION MAPS

## **LOCATION MAPS**



## **LOCATION MAPS**



## **LOCATION MAPS**

### **Marshall County, IN | Tracts 8-9**



## 10/15 AUCTION - FULTON & MARSHALL COUNTY, IN AERIAL & SOIL MAPS



## **Fulton County, IN | Tracts 1-7**

#### **Aerial Map**



## Fulton County, IN | Tracts 1-7

#### **Aerial Map**



## **Fulton County, IN | Tracts 1-7**

#### Soils Map





State: Indiana
County: Fulton
Location: 34-99-99
Township: Rochester
Acres: 473.47
Date: 3/11/2019







| Code S | Soil Description                                                | Acres  | Percent<br>of field | Non-Irr<br>Class<br>Legend | Non-Irr<br>Class *c | Soybeans | Corn  | Pasture | *n<br>NCCPI<br>Overall | *n<br>NCCPI<br>Corn | *n<br>NCCPI<br>Small<br>Grains | *n NCCPI<br>Soybeans |
|--------|-----------------------------------------------------------------|--------|---------------------|----------------------------|----------------