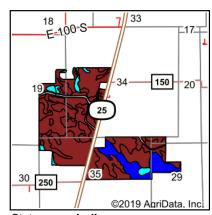

### **Marshall County, IN | Tracts 8-9**

## Marshall County, IN | Tracts 8-9

## **Marshall County, IN | Tracts 8-9**