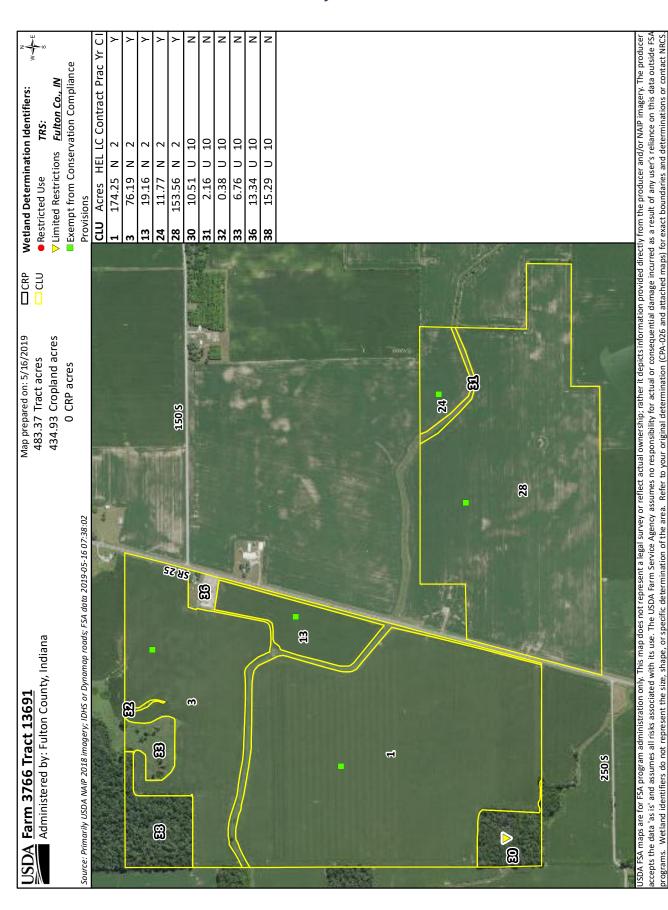

## Fulton County, IN | Tracts 1-7

**FARM: 3766** 

**Recon Number** 

Indiana U.S. Department of Agriculture Prepared: 8/21/19 10:29 AM

**Fulton** Farm Service Agency Crop Year: 2019 Abbreviated 156 Farm Record Page: 1 of 2 Report ID: FSA-156EZ

Tract Number: 13691 Description G7/2A & 2B 34 MRL

FSA Physical Location : Fulton, IN ANSI Physical Location: Fulton, IN

**BIA Range Unit Number:** 

HEL Status: NHEL: no agricultural commodity planted on undetermined fields

Wetland Status: Wetland determinations not complete

WL Violations: None

|                       |                       | DCP                    |                   | CRP     |          |     |  |  |  |
|-----------------------|-----------------------|------------------------|-------------------|---------|----------|-----|--|--|--|
| Farmland              | Cropland              | Cropland               | WBP               | WRP/EWP | Cropland | GRP |  |  |  |
| 483.37                | 434.93                | 434.93                 | 0.0               | 0.0     | 0.0      | 0.0 |  |  |  |
| State<br>Conservation | Other<br>Conservation | Effective DCP Cropland | Double<br>Cropped | MPL/FWP |          |     |  |  |  |
| 0.0                   | 0.0                   | 434.93                 | 0.0               | 0.0     |          |     |  |  |  |