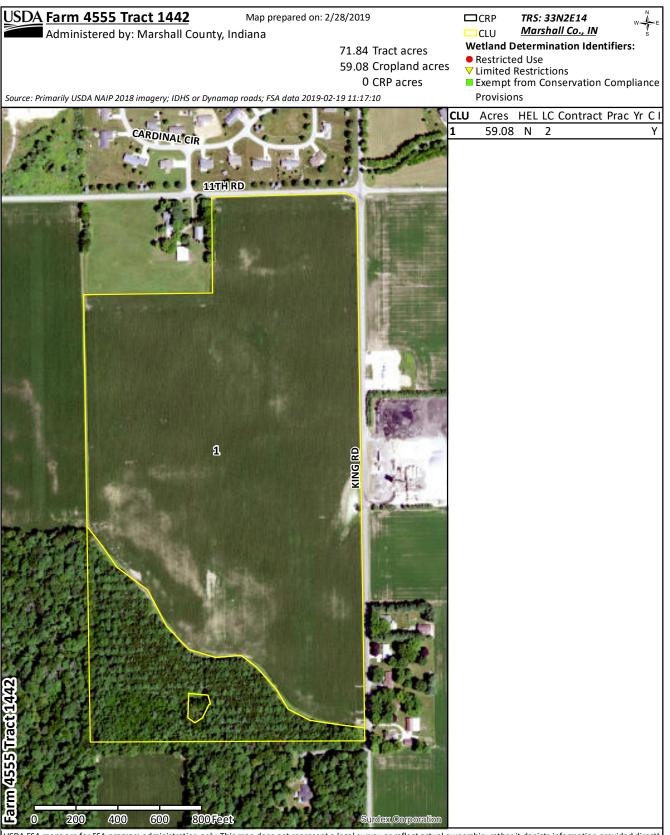

### **Marshall County, IN Tracts 8-9**

**FARM: 4555** 

Indiana U.S. Department of Agriculture Prepared: 8/21/19 10:30 AM

Marshall Farm Service Agency Crop Year: 2019 **Abbreviated 156 Farm Record** Page: 1 of 2 Report ID: FSA-156EZ

Tract Number: 1442 Description F7/1A S14 T33N R2E

FSA Physical Location : ANSI Physical Location: Marshall, IN Marshall, IN

**BIA Range Unit Number:** 

HEL Status: NHEL: no agricultural commodity planted on undetermined fields

Wetland Status: Wetland determinations not complete

WL Violations: None

|                       |                       | DCP                    |                   |         | CRP      |     |
|-----------------------|-----------------------|------------------------|-------------------|---------|----------|-----|
| Farmland              | Cropland              | Cropland               | WBP               | WRP/EWP | Cropland | GRP |
| 71.84                 | 59.08                 | 59.08                  | 0.0               | 0.0     | 0.0      | 0.0 |
| State<br>Conservation | Other<br>Conservation | Effective DCP Cropland | Double<br>Cropped | MPL/FWP |          |     |
| 0.0                   | 0.0                   | 59.08                  | 0.0               | 0.0     |          |     |
|                       |                       |                        |                   |         |          |     |