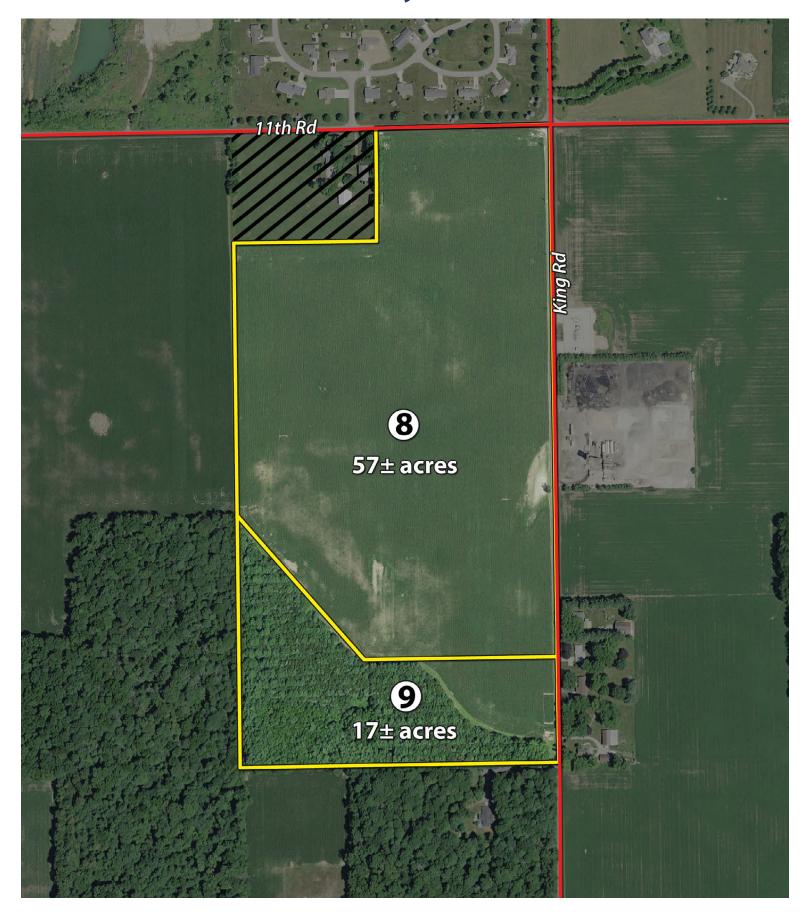

### **Marshall County, IN | Tracts 8-9**

## Marshall County, IN | Tracts 8-9

## **Marshall County, IN | Tracts 8-9**