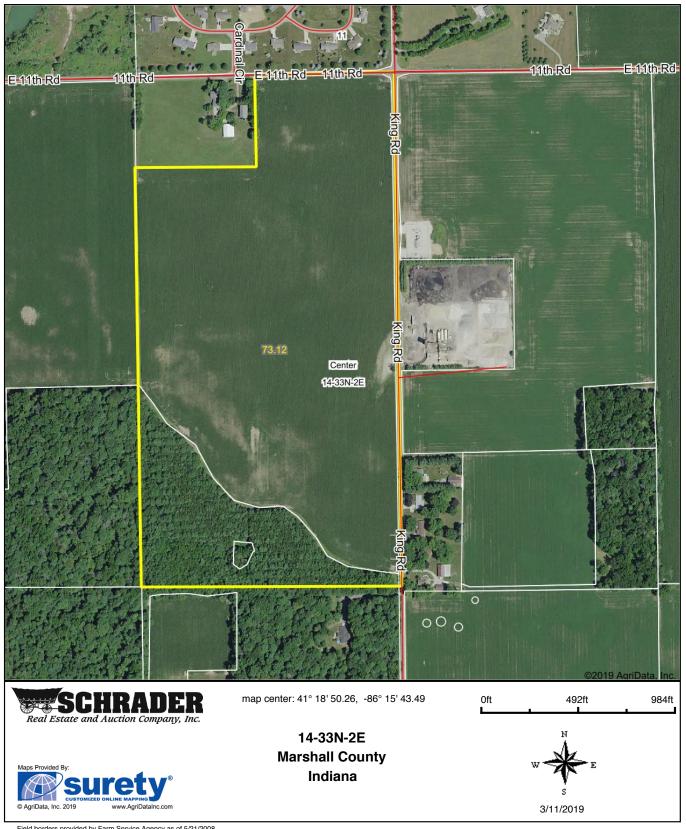

#### **Soils Map**

State: Indiana
County: Marshall
Location: 14-33N-2E
Township: Center
Acres: 73.12
Date: 3/11/2019

| Δrea | Symbol: IN099, Soil Area Ve                  | reion. | 21                  |                         |                     |       |         |          |                        |                     |                             |                      |
|------|----------------------------------------------|--------|---------------------|-------------------------|---------------------|-------|---------|----------|------------------------|---------------------|-----------------------------|----------------------|
| Code | Soil Description                             | Acres  | Percent<br>of field | Non-Irr Class<br>Legend | Non-Irr<br>Class *c | Corn  | Pasture | Soybeans | *n<br>NCCPI<br>Overall | *n<br>NCCPI<br>Corn | *n NCCPI<br>Small<br>Grains | *n NCCPI<br>Soybeans |
| RoqB | Riddles-Metea complex, 1 to 5 percent slopes | 25.32  | 34.6%               |                         | IIIe                | 128   | 8       | 45       | 76                     | 76                  | 59                          | 60                   |
| TnwA | Troxel silt loam, 0 to 1 percent slopes      | 17.42  | 23.8%               |                         | ls                  | 155   | 10      | 50       | 92                     | 92                  | 72                          | 85                   |
| LpvA | Linkville sandy loam, 0 to 1 percent slopes  | 14.08  | 19.3%               |                         | ls                  | 143   | 10      | 46       | 77                     | 77                  | 66                          | 69                   |
| PrxB | Plainfield sand, 2 to 6 percent slopes       | 8.59   | 11.7%               |                         | VIs                 | 73    | 5       | 25       | 34                     | 34                  | 24                          | 25                   |
| LpvB | Linkville sandy loam, 1 to 4 percent slopes  | 5.43   | 7.4%                |                         | lle                 | 145   | 10      | 47       | 76                     | 76                  | 66                          | 68                   |
| OndA | Owosso sandy loam, 0 to 2 percent slopes     | 2.28   | 3.1%                |                         | lls                 | 136   | 9       | 48       | 78                     | 78                  | 61                          | 69                   |
|      |                                              |        |                     | Weight                  | ed Average          | 132.4 | 8.7     | 44.3     | *n 75.1                | *n 75.1             | *n 59.9                     | *n 64.5              |

## **Marshall County, IN | Tracts 8-9**