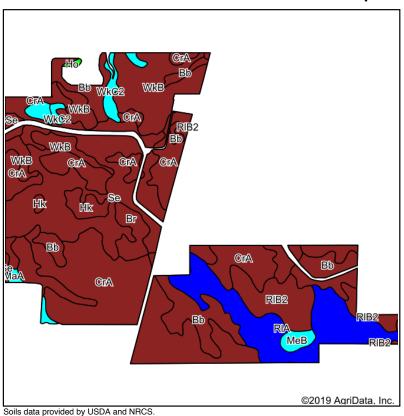

## **Fulton County, IN | Tracts 1-7**

#### Soils Map

State: Indiana
County: Fulton
Location: 35-99-99
Township: Rochester
Acres: 434.93
Date: 3/11/2019

| Code                                                            | Symbol: IN049, Soil Area Version: Soil Description           | Acres  | Percent  | Non-Irr         | Non-Irr  | Soybeans | Corn | Pasture | *n               | l*n           | *n                       | *n NCCPI |
|-----------------------------------------------------------------|--------------------------------------------------------------|--------|----------|-----------------|----------|----------|------|---------|------------------|---------------|--------------------------|----------|
| Code                                                            | Son Description                                              | Acres  | of field | Class<br>Legend | Class *c | Soybeans | Com  | Pasture | NCCPI<br>Overall | NCCPI<br>Corn | NCCPI<br>Small<br>Grains | Soybeans |
| CrA                                                             | Crosier loam, 0 to 2 percent slopes                          | 144.90 | 33.3%    |                 | llw      | 50       | 154  | 10      | 56               | 56            | 38                       | 50       |
| Se                                                              | Sebewa sandy clay loam                                       | 79.81  | 18.4%    |                 | llw      | 44       | 160  | 11      | 61               | 61            | 16                       | 56       |
| Bb                                                              | Barry loam                                                   | 56.86  | 13.1%    |                 | llw      | 49       | 175  | 12      | 74               | 74            | 18                       | 71       |
| RIA                                                             | Riddles fine sandy loam, 0 to 2 percent slopes               | 49.06  | 11.3%    |                 | I        | 49       | 140  | 9       | 87               | 87            | 68                       | 74       |
| WkB                                                             | Wawasee fine sandy loam, 2 to 6 percent slopes               | 46.45  | 10.7%    |                 | lle      | 44       | 126  | 8       | 79               | 79            | 64                       | 70       |
| RIB2                                                            | Riddles fine sandy loam, 2 to 6 percent slopes, eroded       | 26.14  | 6.0%     |                 | lle      | 42       | 122  | 8       | 65               | 65            | 48                       | 55       |
| Br                                                              | Brady sandy loam                                             | 8.56   | 2.0%     |                 | llw      | 35       | 124  | 8       | 67               | 67            | 33                       | 48       |
| Hk                                                              | Homer fine sandy loam, 0 to 2 percent slopes                 | 6.89   | 1.6%     |                 | llw      | 40       | 122  | 8       | 59               | 59            | 44                       | 44       |
| WkC2                                                            | Wawasee fine sandy loam, 6 to 12 percent slopes, eroded      | 6.73   | 1.5%     |                 | IIIe     | 40       | 113  | 7       | 65               | 65            | 49                       | 57       |
| MeB                                                             | Metea loamy sand, 2 to 6 percent slopes                      | 3.89   | 0.9%     |                 | IIIe     | 39       | 110  | 7       | 59               | 59            | 51                       | 44       |
| KoB                                                             | Kosciusko-Ormas complex, 2 to 6 percent slopes               | 2.69   | 0.6%     |                 | IIIe     | 32       | 91   | 6       | 61               | 61            | 44                       | 46       |
| MaA                                                             | Markton loamy sand, 0 to 2 percent slopes                    | 2.39   | 0.5%     |                 | IIIw     | 35       | 117  | 8       | 54               | 54            | 39                       | 39       |
| Но                                                              | Houghton muck, disintegration moraine, 0 to 2 percent slopes | 0.56   | 0.1%     |                 | Vw       |          |      |         | 48               | 37            | 7                        | 48       |
| Weighted Average 46.6 148.4 9.8 *n 66.2 *n 66.2 *n 38.4 *n 58.8 |                                                              |        |          |                 |          |          |      |         |                  |               |                          |          |