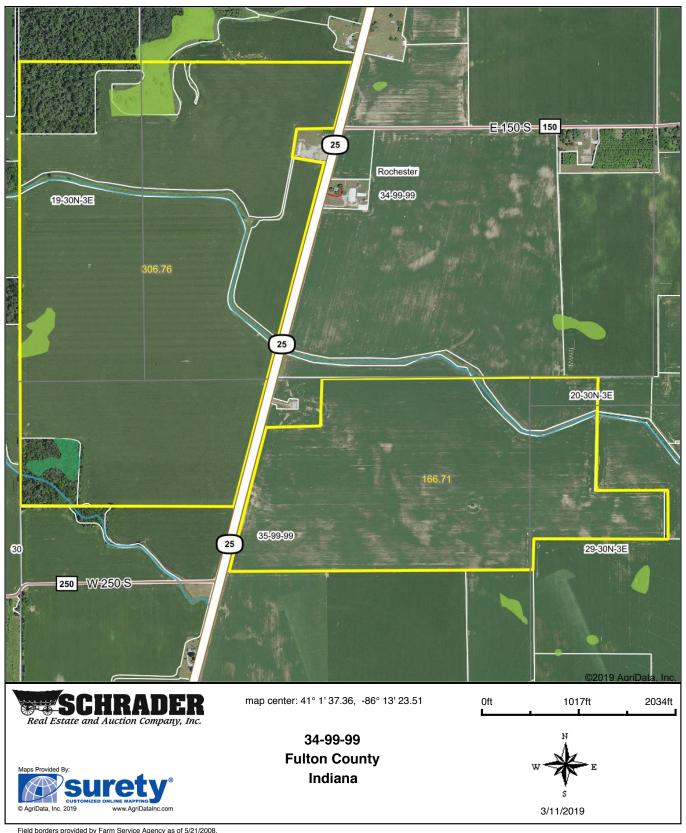

|

## 10/15 AUCTION - FULTON & MARSHALL COUNTY, IN LOCATION MAPS

## **LOCATION MAPS**



## **LOCATION MAPS**



## **LOCATION MAPS**

### **Marshall County, IN | Tracts 8-9**



## 10/15 AUCTION - FULTON & MARSHALL COUNTY, IN AERIAL & SOIL MAPS



## **Fulton County, IN | Tracts 1-7**

#### **Aerial Map**



## Fulton County, IN | Tracts 1-7

#### **Aerial Map**



## **Fulton County, IN | Tracts 1-7**

#### Soils Map





State: Indiana
County: Fulton
Location: 34-99-99
Township: Rochester
Acres: 473.47
Date: 3/11/2019







| Code S | Soil Description                                                | Acres  | Percent<br>of field | Non-Irr<br>Class<br>Legend | Non-Irr<br>Class *c | Soybeans | Corn  | Pasture | *n<br>NCCPI<br>Overall | *n<br>NCCPI<br>Corn | *n<br>NCCPI<br>Small<br>Grains | *n NCCPI<br>Soybeans |
|--------|-----------------------------------------------------------------|--------|---------------------|----------------------------|---------------------|----------|-------|---------|------------------------|---------------------|--------------------------------|-----------------