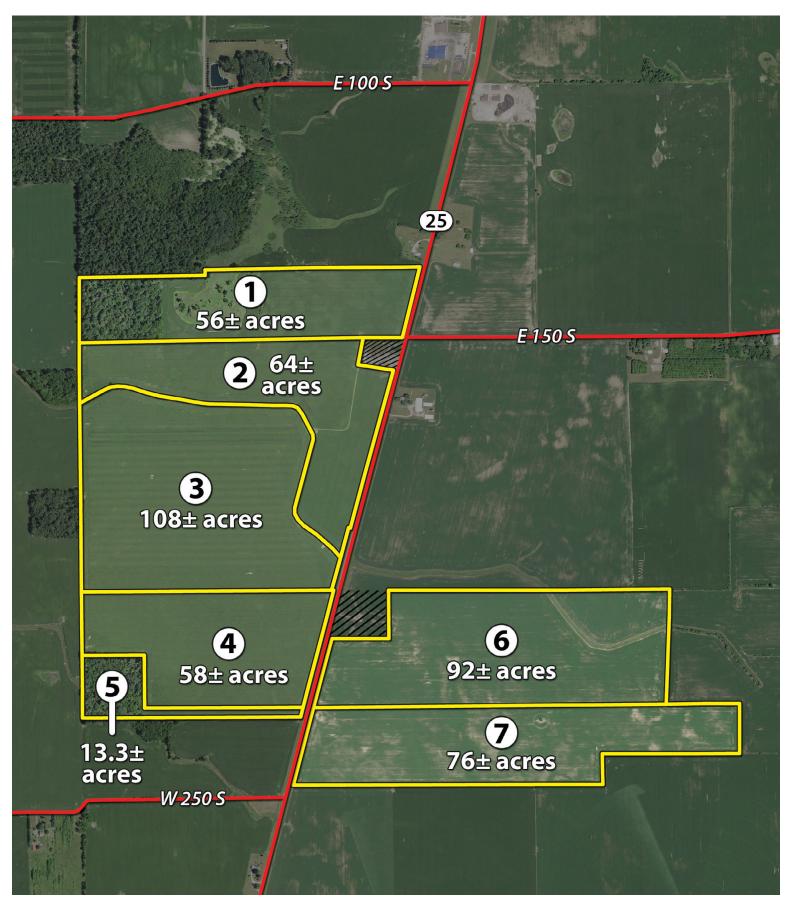

1904.                                                                                                                                                                                                                                                                                                                                                                                                                                                                                                                                                                   |

## 10/15 AUCTION - FULTON & MARSHALL COUNTY, IN LOCATION MAPS

## **LOCATION MAPS**



## **LOCATION MAPS**



## **LOCATION MAPS**

### **Marshall County, IN | Tracts 8-9**



## 10/15 AUCTION - FULTON & MARSHALL COUNTY, IN AERIAL & SOIL MAPS



## **Fulton County, IN | Tracts 1-7**

#### **Aerial Map**



## Fulton County, IN | Tracts 1-7

#### **Aerial Map**



## **Fulton County, IN | Tracts 1-7**

#### Soils Map





State: Indiana
County: Fulton
Location: 34-99-99
Township: Rochester
Acres: 473.47
Date: 3/11/2019







| Code S | Soil Description                                                | Acres  | Percent<br>of field | Non-Irr<br>Class<br>Legend | Non-Irr<br>Class *c | Soybeans | Corn  | Pasture | *n<br>NCCPI<br>Overall | *n<br>NCCPI<br>Corn | *n<br>NCCPI<br>Small<br>Grains | *n NCCPI<br>Soybeans |
|--------|-----------------------------------------------------------------|--------|---------------------|----------------------------|---------------------|----------|-------|---------|------------------------|----------