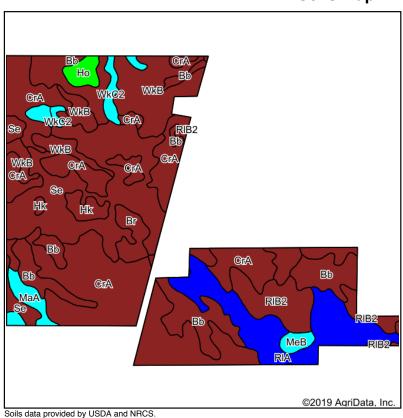

## **Fulton County, IN | Tracts 1-7**

#### Soils Map

State: Indiana
County: Fulton
Location: 34-99-99
Township: Rochester
Acres: 473.47
Date: 3/11/2019

| Code S | Soil Description                                                | Acres  | Percent<br>of field | Non-Irr<br>Class<br>Legend | Non-Irr<br>Class *c | Soybeans | Corn  | Pasture | *n<br>NCCPI<br>Overall | *n<br>NCCPI<br>Corn | *n<br>NCCPI<br>Small<br>Grains | *n NCCPI<br>Soybeans |
|--------|-----------------------------------------------------------------|--------|---------------------|----------------------------|---------------------|----------|-------|---------|------------------------|---------------------|--------------------------------|----------------------|
| CrA C  | Crosier loam, 0 to 2 percent slopes                             | 152.82 | 32.3%               |                            | llw                 | 50       | 154   | 10      | 56                     | 56                  | 38                             | 50                   |
| Se S   | Sebewa sandy clay loam                                          | 90.22  | 19.1%               |                            | llw                 | 44       | 160   | 11      | 61                     | 61                  | 16                             | 56                   |
| Bb B   | Barry loam                                                      | 65.99  | 13.9%               |                            | llw                 | 49       | 175   | 12      | 74                     | 74                  | 18                             | 71                   |
|        | Riddles fine sandy loam, 0 to 2 percent slopes                  | 49.41  | 10.4%               |                            | I                   | 49       | 140   | 9       | 87                     | 87                  | 68                             | 74                   |
|        | Nawasee fine sandy loam, 2 to 6 percent slopes                  | 45.81  | 9.7%                |                            | lle                 | 44       | 126   | 8       | 79                     | 79                  | 64                             | 70                   |
|        | Riddles fine sandy loam, 2 to 6 percent slopes, eroded          | 26.42  | 5.6%                |                            | lle                 | 42       | 122   | 8       | 65                     | 65                  | 48                             | 55                   |
| Br B   | Brady sandy loam                                                | 8.56   | 1.8%                |                            | llw                 | 35       | 124   | 8       | 67                     | 67                  | 33                             | 48                   |
|        | Markton loamy sand, 0 to 2 percent slopes                       | 7.88   | 1.7%                |                            | IIIw                | 35       | 117   | 8       | 54                     | 54                  | 39                             | 39                   |
|        | Nawasee fine sandy loam, 6 to 12 percent slopes, eroded         | 7.01   | 1.5%                |                            | IIIe                | 40       | 113   | 7       | 65                     | 65                  | 49                             | 57                   |
|        | Homer fine sandy loam, 0 to 2 percent slopes                    | 6.89   | 1.5%                |                            | llw                 | 40       | 122   | 8       | 59                     | 59                  | 44                             | 44                   |
|        | Houghton muck, disintegration moraine,<br>) to 2 percent slopes | 5.88   | 1.2%                |                            | Vw                  |          |       |         | 48                     | 37                  | 7                              | 48                   |
| MeB M  | Metea loamy sand, 2 to 6 percent slopes                         | 3.89   | 0.8%                |                            | IIIe                | 39       | 110   | 7       | 59                     | 59                  | 51                             | 44                   |
|        | Kosciusko-Ormas complex, 2 to 6 percent slopes                  | 2.69   | 0.6%                |                            | IIIe                | 32       | 91    | 6       | 61                     | 61                  | 44                             | 46                   |
|        | <u> </u>                                                        |        |                     | Weighter                   | d Average           | 46       | 147.3 | 9.7     | *n 65.7                | *n 65.6             | *n 37.2                        | *r                   |