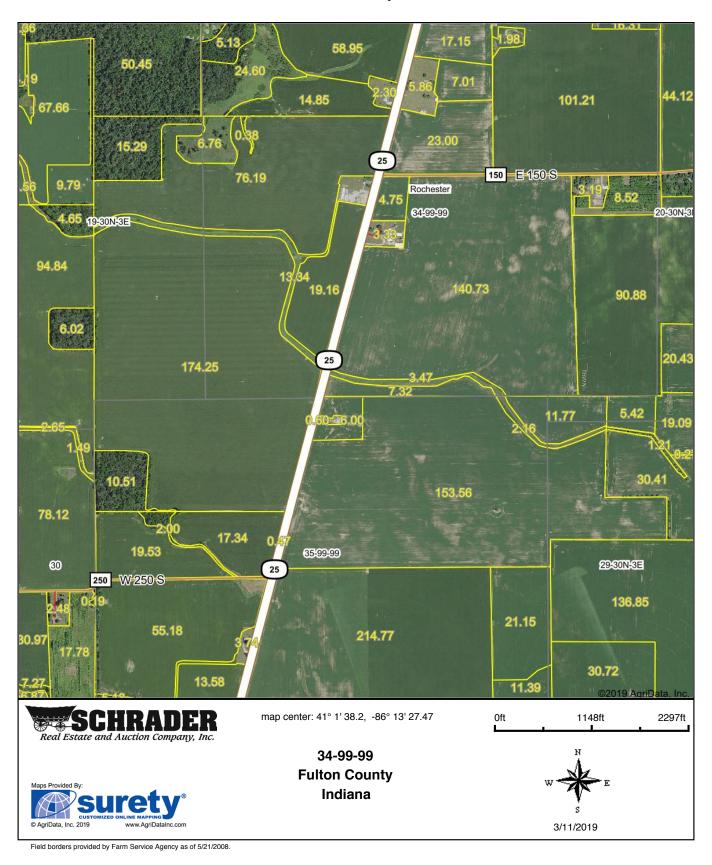

|

## 10/15 AUCTION - FULTON & MARSHALL COUNTY, IN LOCATION MAPS

## **LOCATION MAPS**



## **LOCATION MAPS**



## **LOCATION MAPS**

### **Marshall County, IN | Tracts 8-9**



## 10/15 AUCTION - FULTON & MARSHALL COUNTY, IN AERIAL & SOIL MAPS



## **Fulton County, IN | Tracts 1-7**

#### **Aerial Map**



## Fulton County, IN | Tracts 1-7

#### **Aerial Map**



## **Fulton County, IN | Tracts 1-7**

#### Soils Map





State: Indiana
County: Fulton
Location: 34-99-99
Township: Rochester
Acres: 473.47
Date: 3/11/2019







| Code S | Soil Description                                                | Acres  | Percent<br>of field | Non-Irr<br>Class<br>Legend | Non-Irr<br>Class *c | Soybeans | Corn  | Pasture | *n<br>NCCPI<br>Overall | *n<br>NCCPI<br>Corn | *n<br>NCCPI<br>Small<br>Grains | *n NCCPI<br>Soybeans |
|--------|-----------------------------------------------------------------|--------|---------------------|----------------------------|---------------------|----------|-------|---------|------------------------|---------------------|--------------------------------|----------------------|
| CrA C  | Crosier loam, 0 to 2 percent slopes