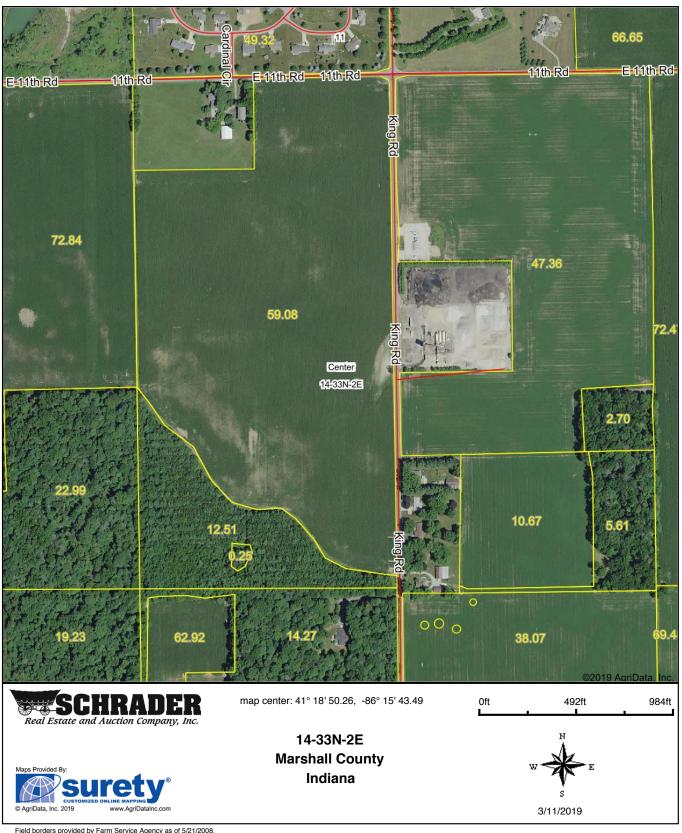

tion moraine, 0 to 2 percent slopes | 0.56   | 0.1%     |                 | Vw       |          |      |         | 48               | 37            | 7                        | 48       |
| Weighted Average 46.6 148.4 9.8 *n 66.2 *n 66.2 *n 38.4 *n 58.8 |                                                              |        |          |                 |          |          |      |         |                  |               |                          |          |

<sup>\*</sup>n: The aggregation method is "Weighted Average using major components"

<sup>\*</sup>c: Using Capabilities Class Dominant Condition Aggregation Method

## Marshall County, IN | Tracts 8-9



## **Marshall County, IN | Tracts 8-9**

#### **Aerial Map**



## **Marshall County, IN | Tracts 8-9**

#### **Aerial Map**



## **Marshall County, IN | Tracts 8-9**

#### **Soils Map**





State: Indiana
County: Marshall
Location: 14-33N-2E
Township: Center
Acres: 73.12
Date: 3/11/2019







| Δrea | Symbol: IN099, Soil Area Ve                  | reion. | 21                  |                         |                     |       |         |          |                        |                     |                             |                      |
|------|----------------------------------------------|--------|---------------------|-------------------------|---------------------|-------|---------|----------|------------------------|---------------------|-----------------------------|----------------------|
| Code | Soil Description                             | Acres  | Percent<br>of field | Non-Irr Class