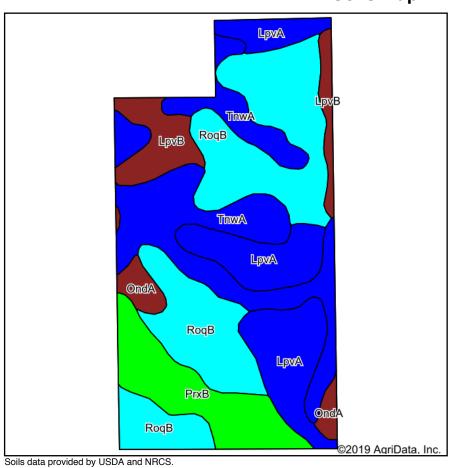

#### **Soils Map**

State: Indiana
County: Marshall
Location: 14-33N-2E
Township: Center
Acres: 73.12
Date: 3/11/2019

| Δrea | Symbol: IN099, Soil Area Ve                  | reion. | 21                  |                         |                     |       |         |          |                        |                     |                             |                      |
|------|----------------------------------------------|--------|---------------------|-------------------------|---------------------|-------|---------|----------|------------------------|---------------------|-----------------------------|----------------------|
| Code | Soil Description                             | Acres  | Percent<br>of field | Non-Irr Class<br>Legend | Non-Irr<br>Class *c | Corn  | Pasture | Soybeans | *n<br>NCCPI<br>Overall | *n<br>NCCPI<br>Corn | *n NCCPI<br>Small<br>Grains | *n NCCPI<br>Soybeans |
| RoqB | Riddles-Metea complex, 1 to 5 percent slopes | 25.32  | 34.6%               |                         | IIIe                | 128   | 8       | 45       | 76                     | 76                  | 59                          | 60                   |
| TnwA | Troxel silt loam, 0 to 1 percent slopes      | 17.42  | 23.8%               |                         | ls                  | 155   | 10      | 50       | 92                     | 92                  | 72                          | 85                   |
| LpvA | Linkville sandy loam, 0 to 1 percent slopes  | 14.08  | 19.3%               |                         | ls                  | 143   | 10      | 46       | 77                     | 77                  | 66                          | 69                   |
| PrxB | Plainfield sand, 2 to 6 percent slopes       | 8.59   | 11.7%               |                         | VIs                 | 73    | 5       | 25       | 34                     | 34                  | 24                          | 25                   |
| LpvB | Linkville sandy loam, 1 to 4 percent slopes  | 5.43   | 7.4%                |                         | lle                 | 145   | 10      | 47       | 76                     | 76                  | 66                          | 68                   |
| OndA | Owosso sandy loam, 0 to 2 percent slopes     | 2.28   | 3.1%                |                         | lls                 | 136   | 9       | 48       | 78                     | 78                  | 61                          | 69                   |
|      |                                              |        |                     | Weight                  | ed Average          | 132.4 | 8.7     | 44.3     | *n 75.1                | *n 75.1             | *n 59.9                     | *n 64.5              |

#### **Soils Map**

State: Indiana
County: Marshall
Location: 14-33N-2E
Township: Center
Acres: 59.08
Date: 3/11/2019

| Area | rea Symbol: IN099, Soil Area Version: 21     |            |                     |                         |                     |         |         |          |                        |                     |                             |                      |  |
|------|----------------------------------------------|------------|---------------------|-------------------------|---------------------|---------|---------|----------|------------------------|---------------------|-----------------------------|----------------------|--|
| Code | Soil Description                             | Acres      | Percent<br>of field | Non-Irr Class<br>Legend | Non-Irr<br>Class *c | Corn    | Pasture | Soybeans | *n<br>NCCPI<br>Overall | *n<br>NCCPI<br>Corn | *n NCCPI<br>Small<br>Grains | *n NCCPI<br>Soybeans |  |
| RoqB | Riddles-Metea complex, 1 to 5 percent slopes | 21.10      | 35.7%               |                         | IIIe                | 128     | 8       | 45       | 76                     | 76                  | 59                          | 60                   |  |
| TnwA | Troxel silt loam, 0 to 1 percent slopes      | 17.00      | 28.8%               |                         | ls                  | 155     | 10      | 50       | 92                     | 92                  | 72                          | 85                   |  |
| LpvA | Linkville sandy loam, 0 to 1 percent slopes  | 13.60      | 23.0%               |                         | ls                  | 143     | 10      | 46       | 77                     | 77                  | 66                          | 69                   |  |
| LpvB | Linkville sandy loam, 1 to 4 percent slopes  | 5.01       | 8.5%                |                         | lle                 | 145     | 10      | 47       | 76                     | 76                  | 66                          | 68                   |  |
| OndA | Owosso sandy loam, 0 to 2 percent slopes     | 2.02       | 3.4%                |                         | lls                 | 136     | 9       | 48       | 78                     | 78                  | 61                          | 69                   |  |
| PrxB | Plainfield sand, 2 to 6 percent slopes       | 0.35       | 0.6%                |                         | VIs                 | 73      | 5       | 25       | 34                     | 34                  | 24                          | 25                   |  |
|      |                                              | ed Average | 140.6               | 9.2                     | 46.8                | *n 80.7 | *n 80.7 | *n 64.8  | *n 70                  |                     |                             |                      |  |