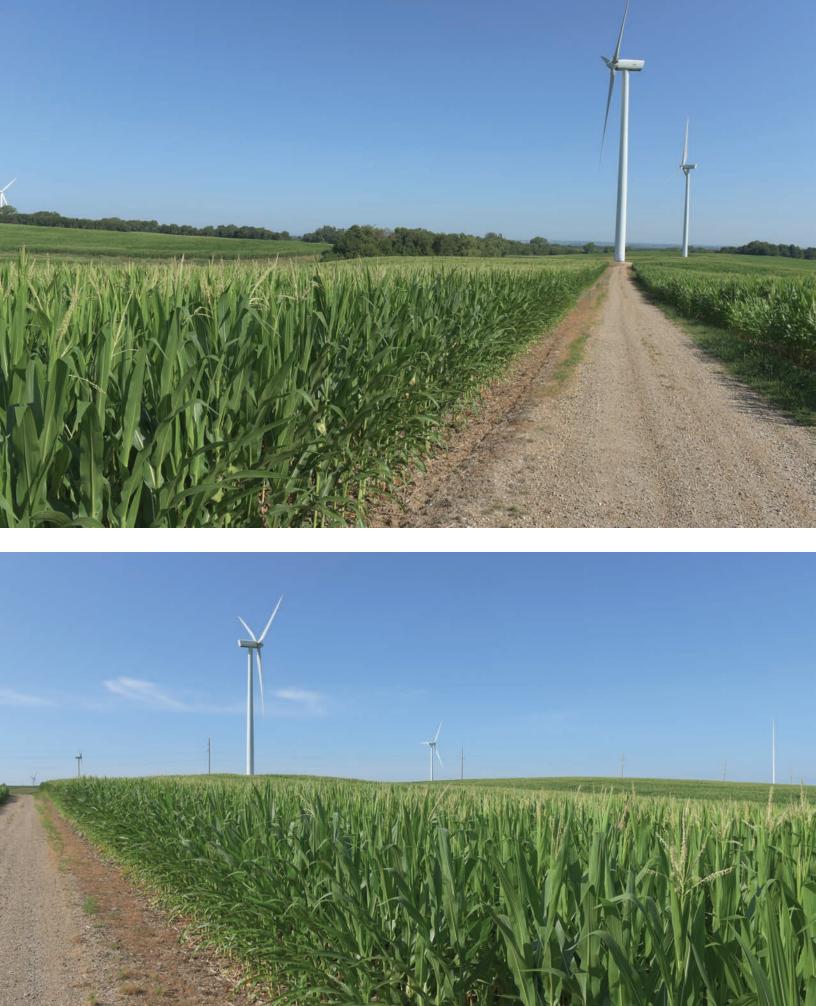

# FO BOUDERKL N

 EXCELLENT PRODUCTIVE FARMLAND
 INVESTMENT POTENTIAL INCOME PRODUCING WIND RIGHTS • 10± MILES SOUTHWEST OF PRINCETON • 20± MILES EAST OF KEWANEE 45± MILES NORTH OF PEORIA