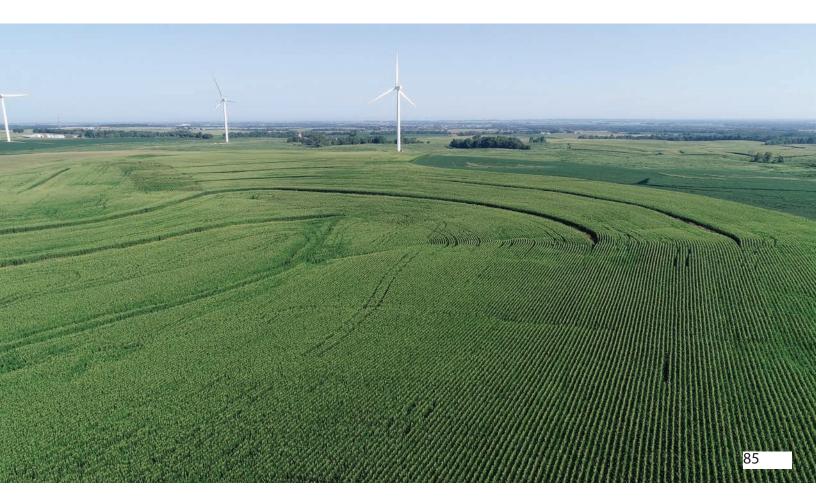

# FO BOUDERKL N

 EXCELLENT PRODUCTIVE FARMLAND
 INVESTMENT POTENTIAL INCOME PRODUCING WIND RIGHTS • 10± MILES SOUTHWEST OF PRINCETON • 20± MILES EAST OF KEWANEE 45± MILES NORTH OF PEORIA