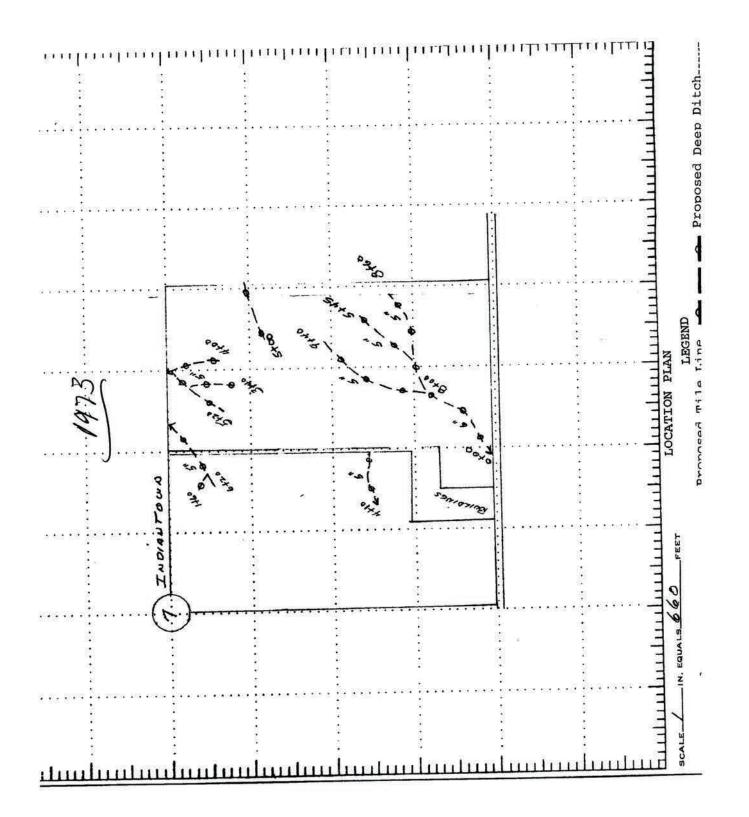

| 0                      | 16.6             |

Office 217-356-5518



# YIELD HISTORY

# YIELD HISTORY

| Yield | Yield Summary - Past Three Years |                    |  |  |  |  |  |  |  |  |
|-------|----------------------------------|--------------------|--|--|--|--|--|--|--|--|
| YEAR  | CROP                             | YIELD              |  |  |  |  |  |  |  |  |
| 2016  | All CORN                         | 218.90 Bushel/Acre |  |  |  |  |  |  |  |  |
| 2017  | All CORN                         | 236.3 Bushel/Acre  |  |  |  |  |  |  |  |  |
| 2018  | 156.89 Acres<br>SOYBEANS         | 80 Bushel/Acre     |  |  |  |  |  |  |  |  |
| 2018  | 169.9 Acres<br>CORN              | 226 Bushel/Acre    |  |  |  |  |  |  |  |  |



# TILE MAPS

### TILE MAPS



<sup>- 72</sup> 

## TILE MAPS



73



## PROPERTY PHOTOS























































## AUCTION JASON MINNAERT: 309-489-602



950 N. Liberty Dr., Columbia City, IN 46725 800.451.2709 | 260.244.7606 | www.schraderauction.com

Follow us and download our Schrader iOS app