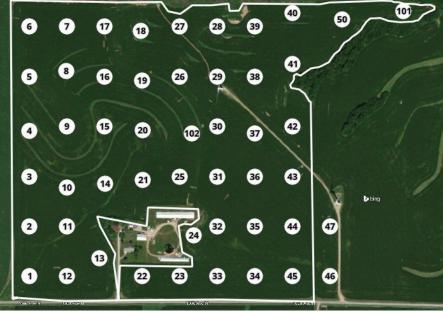

|     |           |

#### Nutrient Summary 0 - 7 inch

| ELEMENT | AVG   | SPAN        | UNIT      |
|---------|-------|-------------|-----------|
| OM      | 2.73  | 2 - 3.5     | %         |
| рН      | 6.26  | 5.4 - 7.1   | none      |
| ВрН     | 6.89  | 6.2 - 7     | none      |
| Р       | 128.6 | 38 - 238    | lb/ac     |
| К       | 427.7 | 280 - 712   | lb/ac     |
| Са      | 4206  | 3069 - 5940 | lb/ac     |
| Mg      | 646.6 | 445 - 861   | lb/ac     |
| S       | 0     | 0 - 0       | lb/ac     |
| В       | 0     | 0 - 0       | lb/ac     |
| Zn      | 0     | 0 - 0       | lb/ac     |
| Fe      | 0     | 0 - 0       | lb/ac     |
| Mn      | 0     | 0 - 0       | lb/ac     |
| CEC     | 16.2  | 12.3 - 21.2 | meq/100 g |
| ос      | 0     | 0 - 0       | %         |



#### **Nutrient Detail**

0 - 7 inch

| ID | MG<br>LB/AC | P<br>lb/AC | CA<br>LB/AC | PH<br>NONE | B<br>lb/AC | <b>BPH</b><br>NONE | OM<br>% | OC<br>% | K<br>LB/AC | S<br>LB/AC |
|----|-------------|------------|-------------|------------|------------|--------------------|---------|---------|------------|------------|
| 1  | 722         | 145        | 5247        | 6.2        | 0          | 6.8                | 3.5     | 0       | 280        | 0          |
| 2  | 653         | 192        | 4653        | 6.1        | 0          | 6.9                | 3       | 0       | 312        | 0          |
| 3  | 673         | 172        | 3960        | 5.9        | 0          | 6.7                | 2.8     | 0       | 420        | 0          |
| 4  | 821         | 60         | 5346        | 6.5