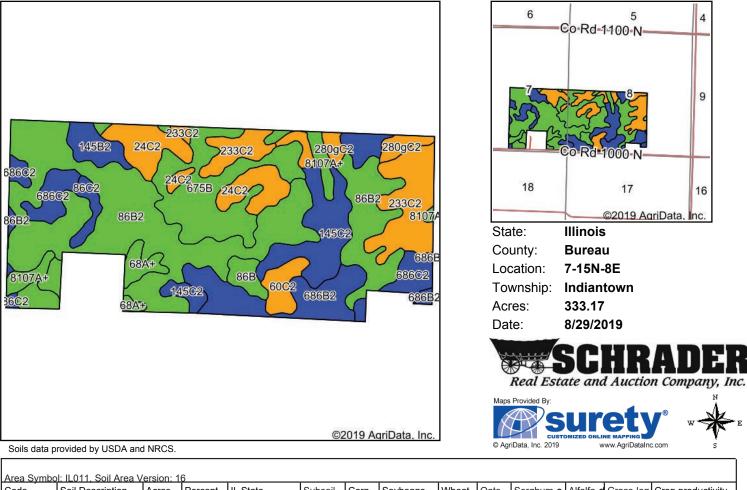

# SOILS MAPS

## SURETY SOILS

#### Soils Map

|         | <u>ool: IL011, Soil Area V</u>                                                       | 1      |                     |                                           |                             |              |                  |               |                       |                          |                              |                                       |                                                      |
|---------|--------------------------------------------------------------------------------------|--------|---------------------|-------------------------------------------|-----------------------------|--------------|------------------|---------------|-----------------------|--------------------------|------------------------------|---------------------------------------|------------------------------------------------------|
| Code    | Soil Description                                                                     | Acres  | Percent<br>of field | II. State<br>Productivity<br>Index Legend | Subsoil<br>rooting <b>a</b> | Corn<br>Bu/A | Soybeans<br>Bu/A | Wheat<br>Bu/A | Oats<br>Bu/A <b>b</b> | Sorghum <b>c</b><br>Bu/A | Alfalfa <b>d</b><br>hay, T/A | Grass-leg<br>ume <b>e</b><br>hay, T/A | Crop productivity<br>index for optimum<br>management |
| **86B2  | Osco silt loam, 2<br>to 5 percent<br>slopes, eroded                                  | 118.94 | 35.7%               |                                           | FAV                         | **181        | **57             | **71          | **97                  | 0                        | **6.56                       | 0.00                                  | **134                                                |
| **675B  | Greenbush silt<br>loam, 2 to 5<br>percent slopes                                     | 36.15  | 10.9%               |                                           | FAV                         | **182        | **57             | **69          | **96                  | 0                        | 0.00                         | **5.34                                | **133                                                |
| **233C2 | Birkbeck silt loam,<br>5 to 10 percent<br>slopes, eroded                             | 31.90  | 9.6%                |                                           | FAV                         | **155        | **48             | **61          | **82                  | 0                        | **4.78                       | 0.00                                  | **113                                                |
| **145C2 | Saybrook silt<br>loam, 5 to 10<br>percent slopes,<br>eroded                          | 25.46  | 7.6%                |                                           | FAV                         | **166        | **53             | **64          | **88                  | 0                        | **5.83                       | 0.00                                  | **123                                                |
| **686B2 | Parkway silt loam,<br>2 to 5 percent<br>slopes, eroded                               | 25.19  | 7.6%                |                                           | FAV                         | **177        | **56             | **69          | **93                  | 0                        | **6.43                       | 0.00                                  | **131                                                |
| **24C2  | Dodge silt loam, 5<br>to 10 percent<br>slopes, eroded                                | 22.90  | 6.9%                |                                           | FAV                         | **155        | **49             | **60          | **77                  | 0                        | **4.55                       | 0.00                                  | **113                                                |
| **686C2 | Parkway silt loam,<br>5 to 10 percent<br>slopes, eroded                              | 17.68  | 5.3%                |                                           | FAV                         | **173        | **55             | **68          | **91                  | 0                        | **6.30                       | 0.00                                  | **128                                                |
| 8107A+  | Sawmill silt loam,<br>0 to 2 percent<br>slopes,<br>occasionally<br>flooded, overwash | 8.91   | 2.7%                |                                           | FAV                         | 189          | 60               | 71            | 98                    | 0                        | 0.00                         | 5.77                                  | 139                                                  |
| **145B2 | Saybrook silt<br>loam, 2 to 5<br>percent slopes,<br>eroded                           | 8.21   | 2.5%                |                                           | FAV                         | **170        | **54             | **66          | **90                  | 0                        | **5.96                       | 0.00                                  | **125<br>14                                          |