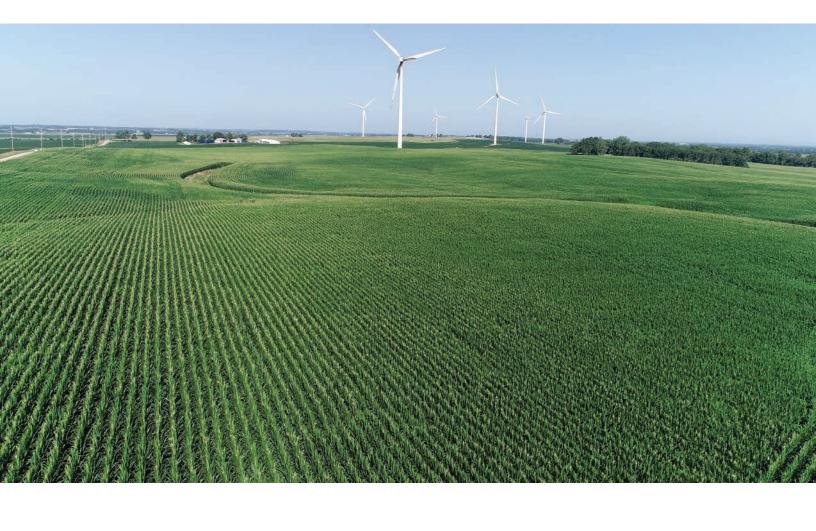

-5518



# YIELD HISTORY

# YIELD HISTORY

| Yield | Yield Summary - Past Three Years |                    |  |  |  |  |  |  |  |  |
|-------|----------------------------------|--------------------|--|--|--|--|--|--|--|--|
| YEAR  | CROP                             | YIELD              |  |  |  |  |  |  |  |  |
| 2016  | All CORN                         | 218.90 Bushel/Acre |  |  |  |  |  |  |  |  |
| 2017  | All CORN                         | 236.3 Bushel/Acre  |  |  |  |  |  |  |  |  |
| 2018  | 156.89 Acres<br>SOYBEANS         | 80 Bushel/Acre     |  |  |  |  |  |  |  |  |
| 2018  | 169.9 Acres<br>CORN              | 226 Bushel/Acre    |  |  |  |  |  |  |  |  |



# TILE MAPS

### TILE MAPS



<sup>- 72</sup> 

## TILE MAPS



73



## PROPERTY PHOTOS























































## AUCTION JASON MINNAERT: 309-489-602



950 N. Liberty Dr., Columbia City, IN 46725 800.451.2709 | 260.244.7606 | www.schraderauction.com

Follow us and download our Schrader iOS app