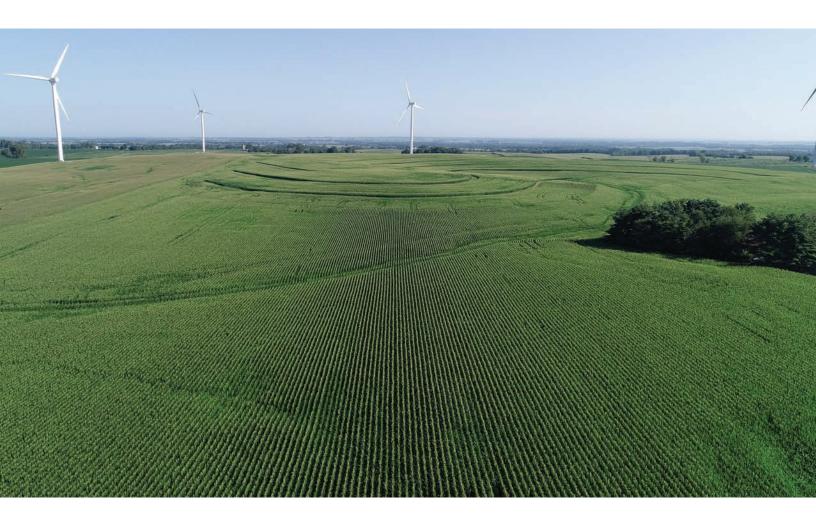

# FO BOUDERKL N

 EXCELLENT PRODUCTIVE FARMLAND
 INVESTMENT POTENTIAL INCOME PRODUCING WIND RIGHTS • 10± MILES SOUTHWEST OF PRINCETON • 20± MILES EAST OF KEWANEE 45± MILES NORTH OF PEORIA

#### 1) AUCTION ONLINE/PRE-REGISTRATION FORMS 2) LOCATION AND TRACT MAPS 3) SOIL MAPS 4) FSA INFORMATION 5) CRP CONTRACT 6) COUNTY TAX INFORMATION 7) SURVEY AND LEGAL DESCRIPTION 8) TITLE WORK 9) WIND RIGHTS SUMMARY 10) SOIL TESTS 11) YIELD HISTORY 12) TILE MAPS 13) PROPERTY PHOTO