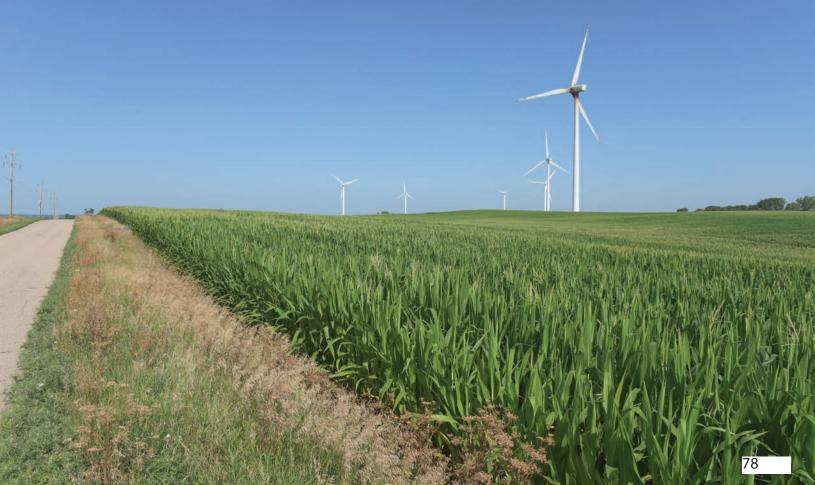

# FO BOUDERKL N

 EXCELLENT PRODUCTIVE FARMLAND
 INVESTMENT POTENTIAL INCOME PRODUCING WIND RIGHTS • 10± MILES SOUTHWEST OF PRINCETON • 20± MILES EAST OF KEWANEE 45± MILES NORTH OF PEORIA