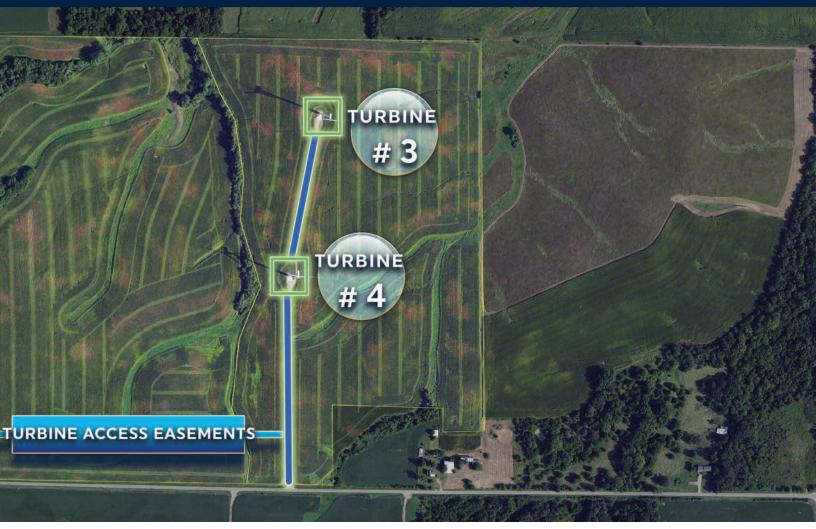

#### ACRES BUREAU COUNTY, kin 4 tracts LAND AND WIND ILLINOIS RIGHTS

# FO BOUDERKL N

 EXCELLENT PRODUCTIVE FARMLAND
 INVESTMENT POTENTIAL INCOME PRODUCING WIND RIGHTS • 10± MILES SOUTHWEST OF PRINCETON • 20± MILES EAST OF KEWANEE 45± MILES NORTH OF PEORIA