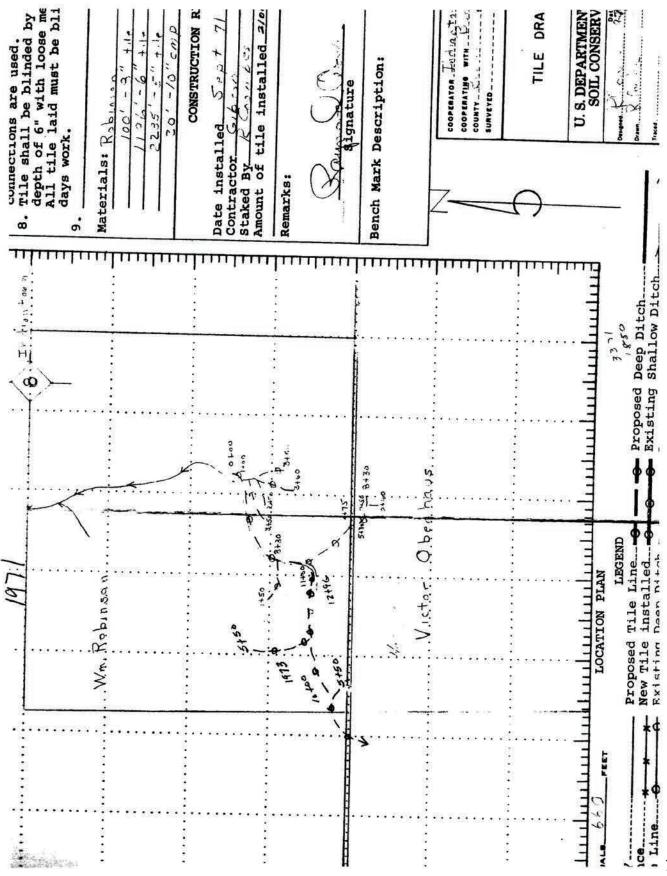

| 0                   | 0                      | 16.6             |

Office 217-356-5518



# YIELD HISTORY

# YIELD HISTORY

| Yield | Yield Summary - Past Three Years |                    |  |  |  |  |  |  |  |  |
|-------|----------------------------------|--------------------|--|--|--|--|--|--|--|--|
| YEAR  | CROP                             | YIELD              |  |  |  |  |  |  |  |  |
| 2016  | All CORN                         | 218.90 Bushel/Acre |  |  |  |  |  |  |  |  |
| 2017  | All CORN                         | 236.3 Bushel/Acre  |  |  |  |  |  |  |  |  |
| 2018  | 156.89 Acres<br>SOYBEANS         | 80 Bushel/Acre     |  |  |  |  |  |  |  |  |
| 2018  | 169.9 Acres<br>CORN              | 226 Bushel/Acre    |  |  |  |  |  |  |  |  |



# TILE MAPS

### TILE MAPS



<sup>- 72</sup> 

## TILE MAPS



73



## PROPERTY PHOTOS























































## AUCTION JASON MINNAERT: 309-489-602



950 N. Liberty Dr., Columbia City, IN 46725 800.451.2709 | 260.244.7606 | www.schraderauction.com

Follow us and download our Schrader iOS app