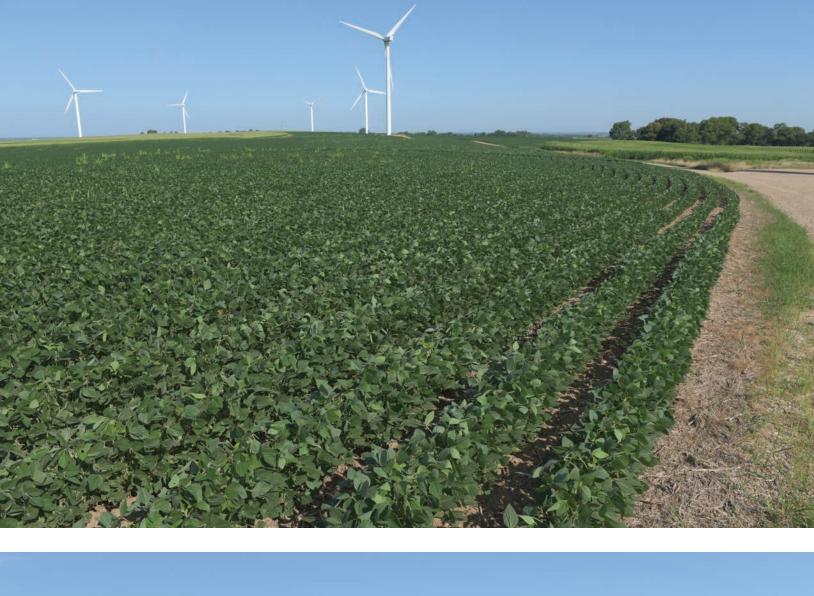

# FO BOUDERKL N

 EXCELLENT PRODUCTIVE FARMLAND
 INVESTMENT POTENTIAL INCOME PRODUCING WIND RIGHTS • 10± MILES SOUTHWEST OF PRINCETON • 20± MILES EAST OF KEWANEE 45± MILES NORTH OF PEORIA