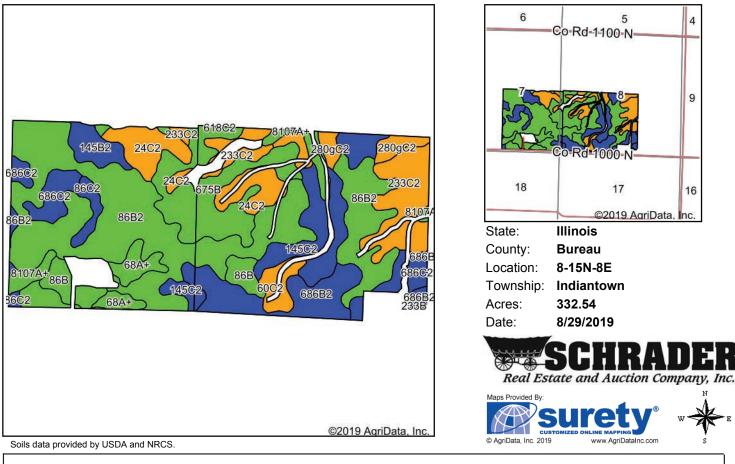

# SOILS MAPS

## SURETY TILLABLE SOILS

#### Soils Map

|         | <u>bol: IL011, Soil Area \</u>                              |        |                     |                                           |                             |              |                  |               | 1 - 1                 |                          |                              |                                       | -                                                    |
|---------|-------------------------------------------------------------|--------|---------------------|-------------------------------------------|-----------------------------|--------------|------------------|---------------|-----------------------|--------------------------|------------------------------|---------------------------------------|------------------------------------------------------|
| Code    | Soil Description                                            | Acres  | Percent<br>of field | II. State<br>Productivity<br>Index Legend | Subsoil<br>rooting <b>a</b> | Corn<br>Bu/A | Soybeans<br>Bu/A | Wheat<br>Bu/A | Oats<br>Bu/A <b>b</b> | Sorghum <b>c</b><br>Bu/A | Alfalfa <b>d</b><br>hay, T/A | Grass-leg<br>ume <b>e</b><br>hay, T/A | Crop productivity<br>index for optimum<br>management |
| **86B2  | Osco silt loam, 2<br>to 5 percent<br>slopes, eroded         | 121.80 | 36.6%               |                                           | FAV                         | **181        | **57             | **71          | **97                  | 0                        | **6.56                       | 0.00                                  | **134                                                |
| **675B  | Greenbush silt<br>loam, 2 to 5<br>percent slopes            | 35.06  | 10.5%               |                                           | FAV                         | **182        | **57             | **69          | **96                  | 0                        | 0.00                         | **5.34                                | **133                                                |
| **233C2 | Birkbeck silt loam,<br>5 to 10 percent<br>slopes, eroded    | 27.49  | 8.3%                |                                           | FAV                         | **155        | **48             | **61          | **82                  | 0                        | **4.78                       | 0.00                                  | **113                                                |
| **686B2 | Parkway silt loam,<br>2 to 5 percent<br>slopes, eroded      | 25.78  | 7.8%                |                                           | FAV                         | **177        | **56             | **69          | **93                  | 0                        | **6.43                       | 0.00                                  | **131                                                |
| **145C2 | Saybrook silt<br>loam, 5 to 10<br>percent slopes,<br>eroded | 23.85  | 7.2%                |                                           | FAV                         | **166        | **53             | **64          | **88                  | 0                        | **5.83                       | 0.00                                  | **123                                                |
| **24C2  | Dodge silt loam, 5<br>to 10 percent<br>slopes, eroded       | 21.11  | 6.3%                |                                           | FAV                         | **155        | **49             | **60          | **77                  | 0                        | **4.55                       | 0.00                                  | **113                                                |
| **686C2 | Parkway silt loam,<br>5 to 10 percent<br>slopes, eroded     | 17.13  | 5.2%                |                                           | FAV                         | **173        | **55             | **68          | **91                  | 0                        | **6.30                       | 0.00                                  | **128                                                |
| **86B   | Osco silt loam, 2<br>to 5 percent<br>slopes                 | 11.40  | 3.4%                |                                           | FAV                         | **189        | **59             | **74          | **101                 | 0                        | **6.83                       | 0.00                                  | **140                                                |
| 68A+    | Sable silt loam, 0<br>to 2 percent<br>slopes, overwash      | 8.85   | 2.7%                |                                           | FAV                         | 192          | 63               | 74            | 99                    | 0                        | 0.00                         | 5.77                                  | 143                                                  |
| **145B2 | Saybrook silt<br>loam, 2 to 5<br>percent slopes,<br>eroded  | 8.27   | 2.5%                |                                           | FAV                         | **170        | **54             | **66          | **90                  | 0                        | **5.96                       | 0.00                                  | **125<br>16                                          |