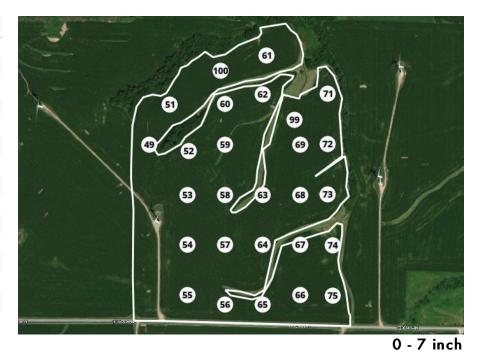

ry** 0 - 7 inch

| ELEMENT | AVG   | SPAN        | UNIT      |
|---------|-------|-------------|-----------|
| OM      | 2.46  | 2 - 3.4     | %         |
| рН      | 6.08  | 5.5 - 6.8   | none      |
| ВрН     | 6.82  | 6.4 - 7     | none      |
| Р       | 73.3  | 35 - 145    | lb/ac     |
| К       | 379   | 244 - 604   | lb/ac     |
| Са      | 3216  | 2277 - 4356 | lb/ac     |
| Mg      | 447.7 | 287 - 742   | lb/ac     |
| S       | 0     | 0 - 0       | lb/ac     |
| В       | 0     | 0 - 0       | lb/ac     |
| Zn      | 0     | 0 - 0       | lb/ac     |
| Fe      | 0     | 0 - 0       | lb/ac     |
| Mn      | 0     | 0 - 0       | lb/ac     |
| CEC     | 12.7  | 10.3 - 15.9 | meq/100 g |
| OC      | 0     | 0 - 0       | %         |
|         |       |             |           |



### **Nutrient Detail**

ID

PH BPH OM oc Ρ Κ CA MG S FE NONE NONE % % LB/AC LB/AC LB/AC LB/AC LB/AC LB/AC 6.8 2.4 6.8 2.3 5.8 6.6 2.6 2.2 6.2 5.9 6.6 3.4 5.9 3.2 6.6 6.6 2.2 2.4 6.9 5.8 6.7 2.3 2.5 5.7 6.6 6.1 2.4 6.4 2.5 6.9 2.5 5.9 6.8 2.3 



Hancock Farmland Services 1803 Woodfield Dr., Suite B Savoy, IL 61874

### **Event Summary**

| Growe | r                 | PROVENT            | US III  |             | Farm        |            | BUREAU    | 1000        | Le               | ab Wate    | ers GA      |
|-------|-------------------|--------------------|---------|-------------|-------------|------------|-----------|-------------|------------------|------------|-------------|
| Field |                   | Gills W            |         |             | Area (acre) |            | 90.49