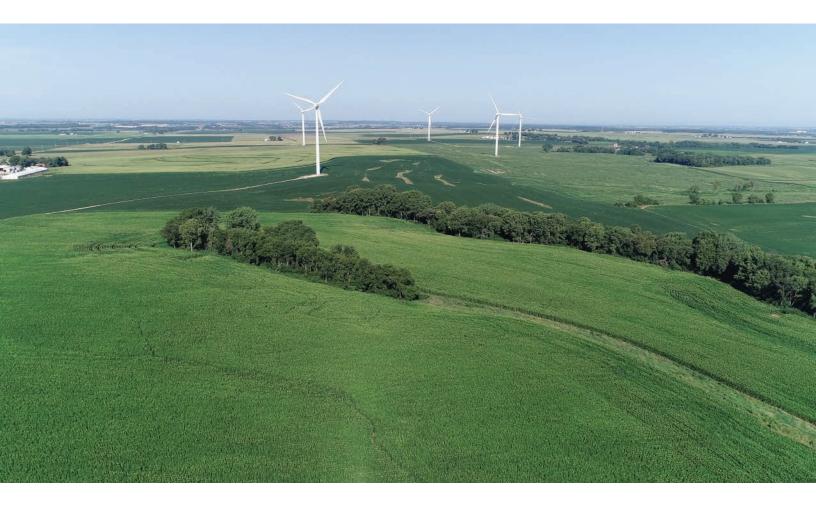

8



# YIELD HISTORY

# YIELD HISTORY

| Yield | Yield Summary - Past Three Years |                    |  |  |  |  |  |  |  |  |
|-------|----------------------------------|--------------------|--|--|--|--|--|--|--|--|
| YEAR  | CROP                             | YIELD              |  |  |  |  |  |  |  |  |
| 2016  | All CORN                         | 218.90 Bushel/Acre |  |  |  |  |  |  |  |  |
| 2017  | All CORN                         | 236.3 Bushel/Acre  |  |  |  |  |  |  |  |  |
| 2018  | 156.89 Acres<br>SOYBEANS         | 80 Bushel/Acre     |  |  |  |  |  |  |  |  |
| 2018  | 169.9 Acres<br>CORN              | 226 Bushel/Acre    |  |  |  |  |  |  |  |  |



# TILE MAPS

### TILE MAPS



<sup>- 72</sup> 

## TILE MAPS



73



## PROPERTY PHOTOS























































## AUCTION JASON MINNAERT: 309-489-602



950 N. Liberty Dr., Columbia City, IN 46725 800.451.2709 | 260.244.7606 | www.schraderauction.com

Follow us and download our Schrader iOS app