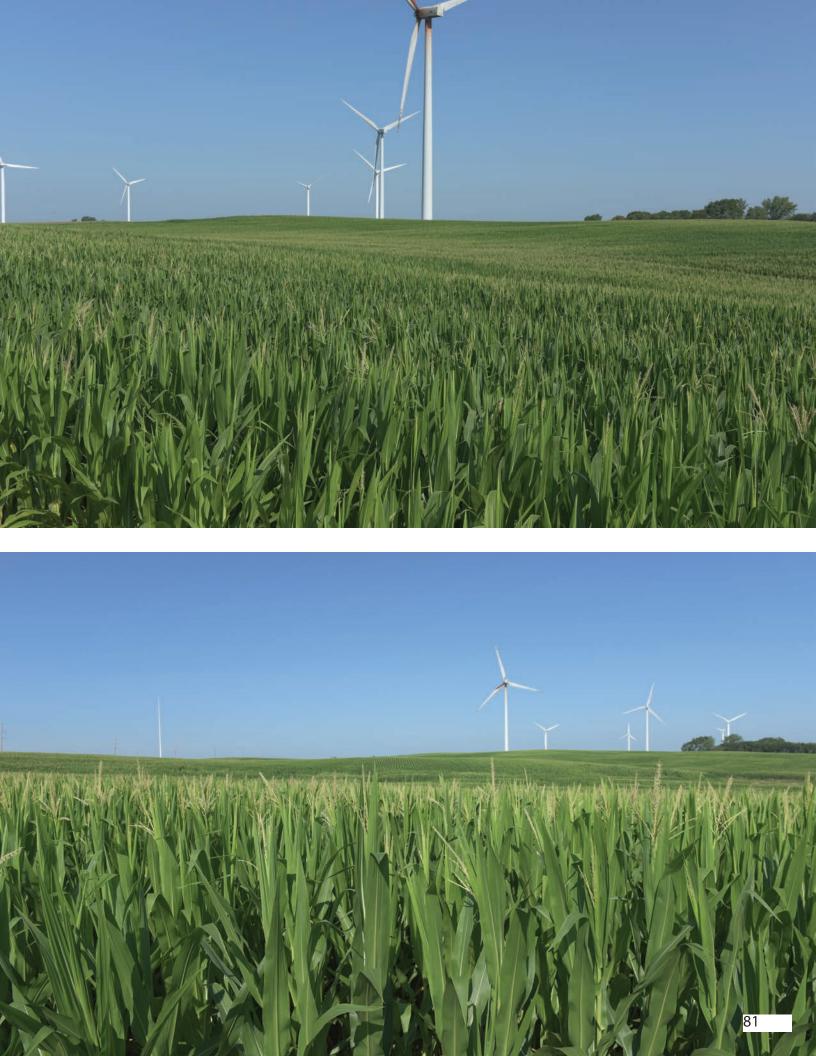

# FO BOUDERKL N

 EXCELLENT PRODUCTIVE FARMLAND
 INVESTMENT POTENTIAL INCOME PRODUCING WIND RIGHTS • 10± MILES SOUTHWEST OF PRINCETON • 20± MILES EAST OF KEWANEE 45± MILES NORTH OF PEORIA