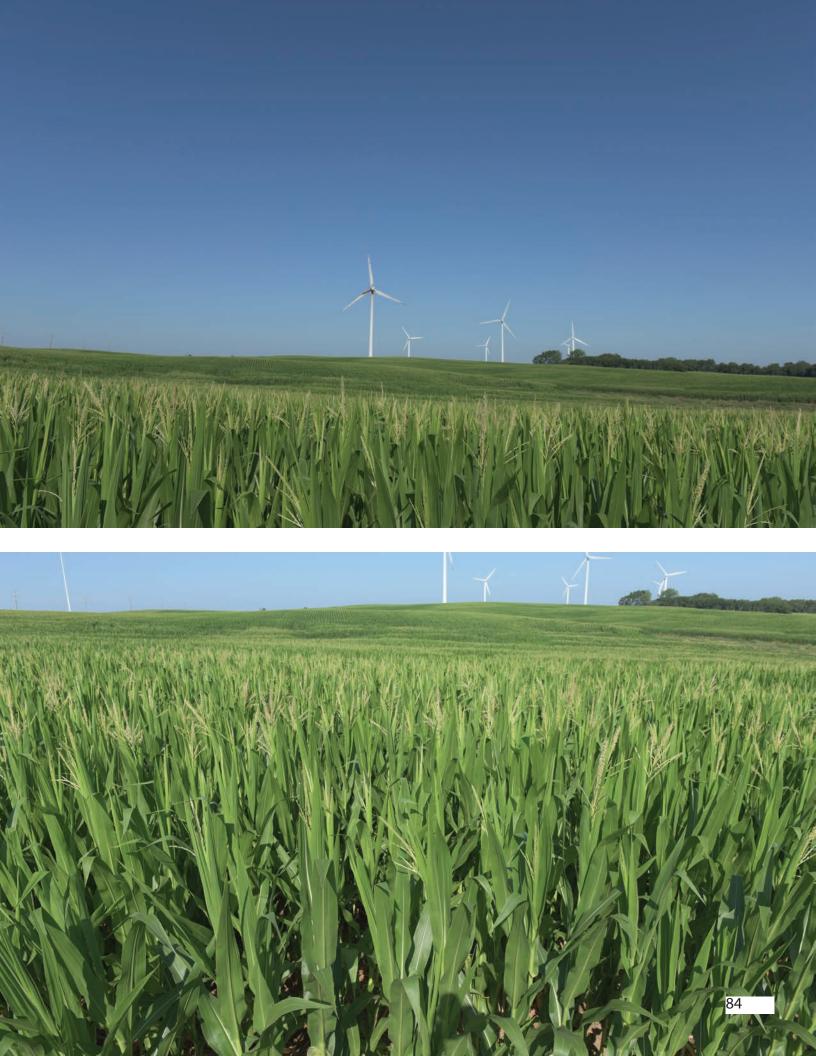

# FO BOUDERKL N

 EXCELLENT PRODUCTIVE FARMLAND
 INVESTMENT POTENTIAL INCOME PRODUCING WIND RIGHTS • 10± MILES SOUTHWEST OF PRINCETON • 20± MILES EAST OF KEWANEE 45± MILES NORTH OF PEORIA