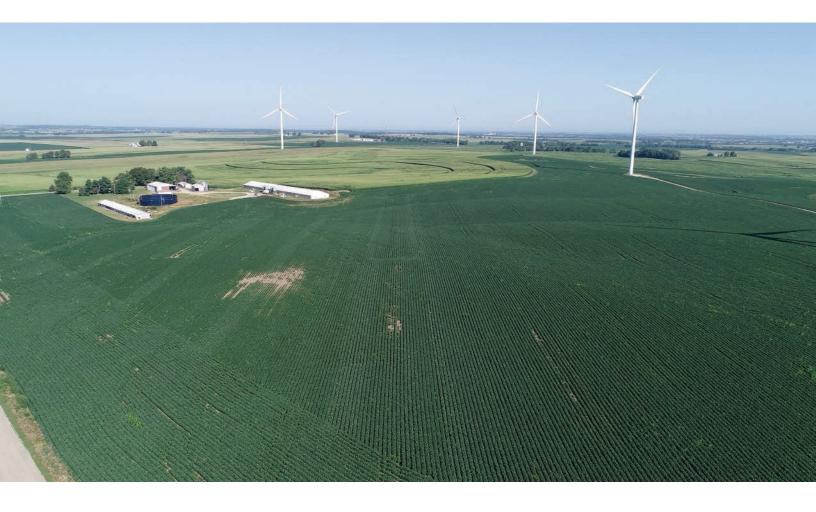

# FO BOUDERKL N

 EXCELLENT PRODUCTIVE FARMLAND
 INVESTMENT POTENTIAL INCOME PRODUCING WIND RIGHTS • 10± MILES SOUTHWEST OF PRINCETON • 20± MILES EAST OF KEWANEE 45± MILES NORTH OF PEORIA

#### 1) AUCTION ONLINE/PRE-REGISTRATION FORMS 2) LOCATION AND TRACT MAPS 3) SOIL MAPS 4) FSA INFORMATION 5) CRP CONTRACT 6) COUNTY TAX INFORMATION 7) SURVEY AND LEGAL DESCRIPTION 8) TITLE WORK 9) WIND RIGHTS SUMMARY 10) SOIL TESTS 11) YIELD HISTORY 12) TILE MAPS 13) PROPERTY PHOTO