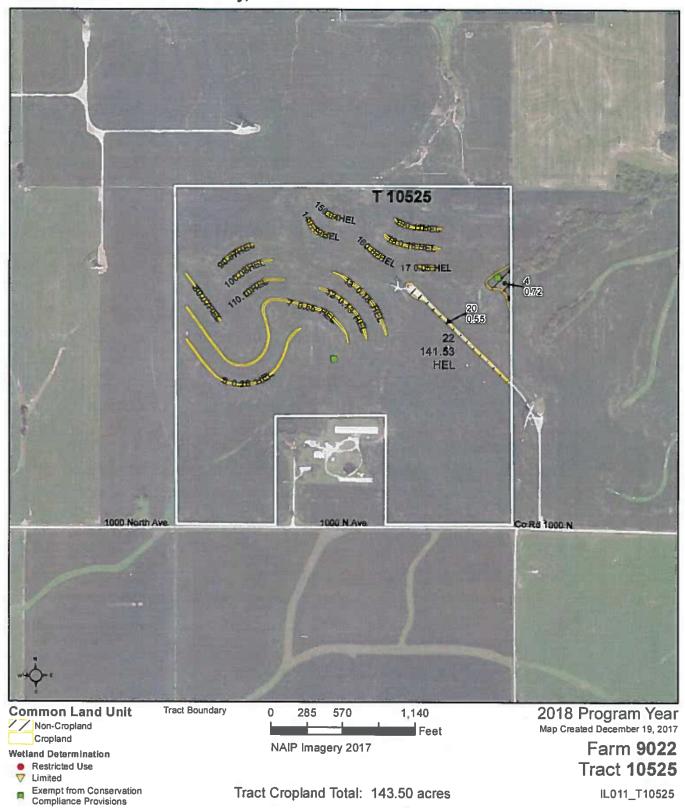

| ILLINOIS<br>BUREAU<br>Form: FSA-156EZ |                                                        | Fa                                                                                | nited States Departm<br>Irm Service Agency<br>lated 156 Farm R  |                                        | culture                          | FARM: 9<br>Prepared: D<br>Crop Year: 2 | ec 6, 2018                |  |  |  |
|---------------------------------------|--------------------------------------------------------|-----------------------------------------------------------------------------------|-----------------------------------------------------------------|----------------------------------------|----------------------------------|----------------------------------------|---------------------------|--|--|--|
| Tract 8847 Continu                    | ued                                                    |                                                                                   |                                                                 |                                        |                                  |                                        |                           |  |  |  |
| F                                     |                                                        |                                                                                   | NOTES                                                           |                                        |                                  |                                        |                           |  |  |  |
|                                       |                                                        | Contract of Contract of Contract                                                  | 110120                                                          |                                        |                                  |                                        |                           |  |  |  |
| ·                                     |                                                        |                                                                                   |                                                                 |                                        |                                  |                                        |                           |  |  |  |
| Tract Number                          | : 10525                                                |                                                                                   |                                                                 |                                        |                                  |                                        |                           |  |  |  |
| Description                           | : Sec 7 In                                             | diantown Twp                                                                      |                                                                 |                                        |                                  | 100                                    |                           |  |  |  |
| FSA Physical Locat                    | ion : ILLINOI                                          | S/BUREAU                                                                          |                                                                 |                                        |                                  |                                        |                           |  |  |  |
| ANSI Physical Loca                    | tion : ILLINOI                                         | S/BUREAU                                                                          |                                                                 |                                        |                                  |                                        |                           |  |  |  |
| BIA Unit Range Num                    | iber :                                                 |                                                                                   |                                                                 |                                        |                                  |                                        |                           |  |  |  |
| HEL Status                            | : HEL field                                            | d on tract.Conservation sys                                                       | tem being actively app                                          | lied                                   |                                  |                                        |                           |  |  |  |
| Wetland Status                        | : Wetland                                              | determinations not comple                                                         | te                                                              |                                        |                                  | 1.1.1                                  | 2                         |  |  |  |
| WL Violations                         | : None                                                 |                                                                                   |                                                                 |                                        |                                  |                                        |                           |  |  |  |
| Owners                                | : PROVE                                                | NTUS III LLC                                                                      |                                                                 |                                        |                                  |                                        | a Švel II.                |  |  |  |
| Other Producers                       | : None                                                 |                                                                                   |                                                                 |                                        |                                  |                                        | mine at                   |  |  |  |
| Recon ID                              | : None                                                 |                                                                                   |                                                                 |                                        |                                  | A Charles                              |                           |  |  |  |
| Tract Land Data                       |                                                        |                                                                                   |                                                                 |                                        |                                  |                                        |                           |  |  |  |
| Farm Land                             | Cropland                                               | DCP Cropland                                                                      | WBP                                                             | WRP                                    | CRP                              | GRP                                    | Sugarcane                 |  |  |  |
| 144.77                                | 143.50                                                 | 143.50                                                                            | 0.00                                                            | 0.00                                   | 0.00                             | 0.00                                   | 0.00                      |  |  |  |
| State Conservation                    | Other<br>Conservation                                  | Effective DCP Cropland                                                            | Double Cropped                                                  | MPL                                    | EWP                              | DCP Ag. Rel<br>Activity                | Broken From<br>Native Sod |  |  |  |
| 0.00                                  | 0.00                                                   | 143.50                                                                            | 0.00                                                            | 0.00                                   | 0.00                             | 0.00                                   | 0.00                      |  |  |  |
|                                       |                                                        |                                                                                   | DCP Crop Data                                                   | 1 Contraction                          |                                  |                                        |                           |  |  |  |
| Crop Name                             |                                                        | Base Acres                                                                        | CCC-505 CRP<br>Reduction Acres                                  |                                        | CTAP Yield                       | PLC                                    | Yield                     |  |  |  |
| Corn                                  |                                                        | 143.50                                                                            | 0.00                                                            |                                        | 0                                |                                        | 152                       |  |  |  |
| TOTAL                                 |                                                        | 143.50                                                                            | 0.00                                                            |                                        |                                  |                                        |                           |  |  |  |
|                                       |                                                        |                                                                                   | NOTES                                                           |                                        |                                  | Ū.                                     |                           |  |  |  |
|                                       |                                                        |                                                                                   | ROTLO                                                           |                                        |                                  |                                        |                           |  |  |  |
|                                       |                                                        |                                                                                   |                                                                 |                                        |                                  |                                        |                           |  |  |  |
| The U.S. Department of Agric          | ulture (USDA) orobibile                                | discrimination against its customers,                                             | amplyings and applicants to                                     | amilumenta                             | -                                | antodolo non disstillit.               | nu madaa idaakit-         |  |  |  |
| denetic information in employ         | ppicable, political belief.<br>ment or in any oronam i | s, mantai status, tamiilai or parentai :<br>or activity conducted or funded by th | italus, sexual onentation, or a<br>Department - (Not all ombibi | i or part of an il<br>led bases will a | ndividual's income is derived fi | om any public assistance p             | rogram, or protected      |  |  |  |
| Center at (202) 720-2600 (voi         | mplaint, write to the addi<br>ice and TDD), Individual | ess below of if you require alternativ<br>'s who are deaf, hard of hearing, of h  | e maans of communication in                                     | romaram infon                          | mation /a a Desilla Jama ada     | dualization and Lalassa as             | MARKED FOR ALL TRADOCT    |  |  |  |
| Service at (800) 877-8339 0r          | (800) 845-6136 (in Span                                | ish).<br>Inscrimination, complete the LISDA R                                     |                                                                 |                                        |                                  |                                        |                           |  |  |  |