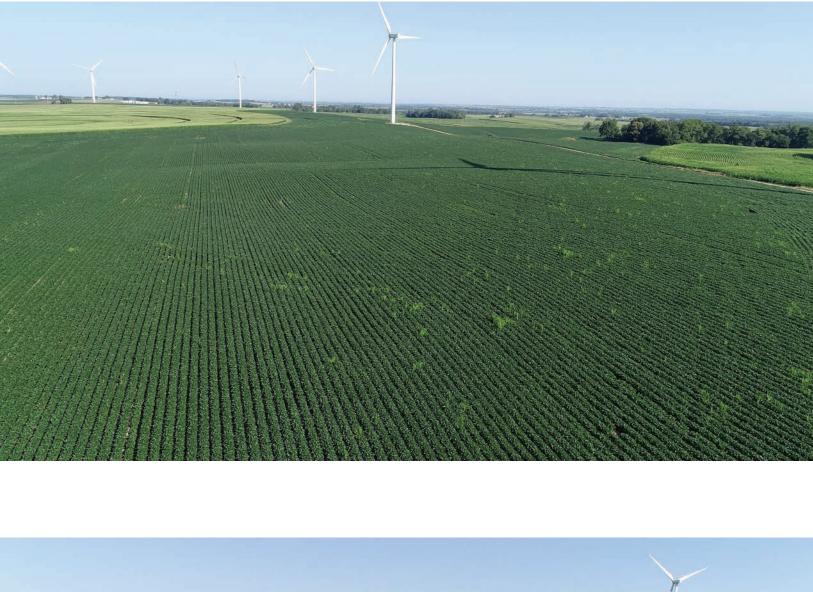

# FO BOUDERKL N

 EXCELLENT PRODUCTIVE FARMLAND
 INVESTMENT POTENTIAL INCOME PRODUCING WIND RIGHTS • 10± MILES SOUTHWEST OF PRINCETON • 20± MILES EAST OF KEWANEE 45± MILES NORTH OF PEORIA