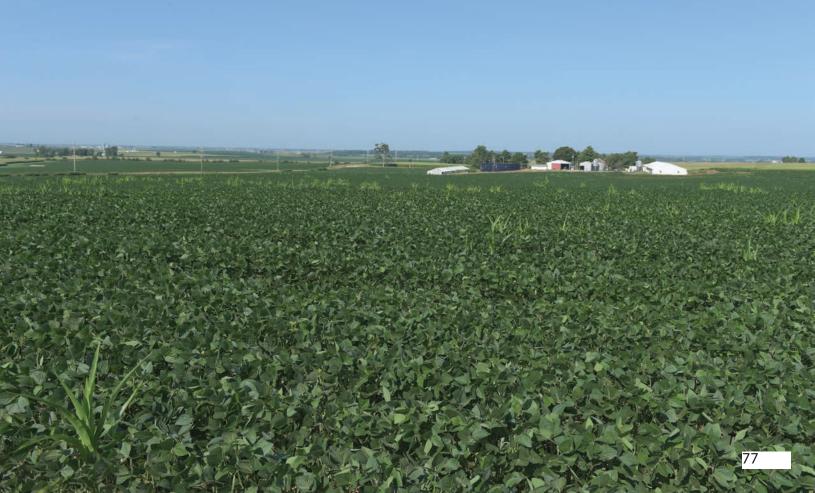

# FO BOUDERKL N

 EXCELLENT PRODUCTIVE FARMLAND
 INVESTMENT POTENTIAL INCOME PRODUCING WIND RIGHTS • 10± MILES SOUTHWEST OF PRINCETON • 20± MILES EAST OF KEWANEE 45± MILES NORTH OF PEORIA