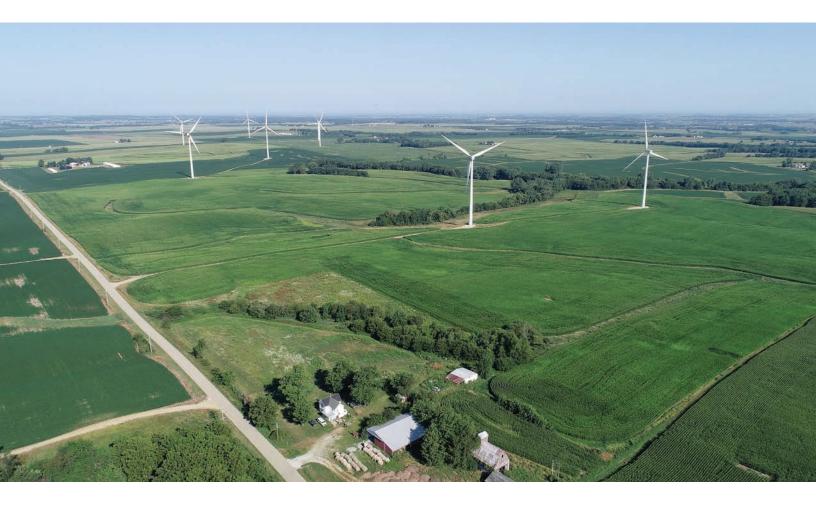

# FO BOUDERKL N

 EXCELLENT PRODUCTIVE FARMLAND
 INVESTMENT POTENTIAL INCOME PRODUCING WIND RIGHTS • 10± MILES SOUTHWEST OF PRINCETON • 20± MILES EAST OF KEWANEE 45± MILES NORTH OF PEORIA