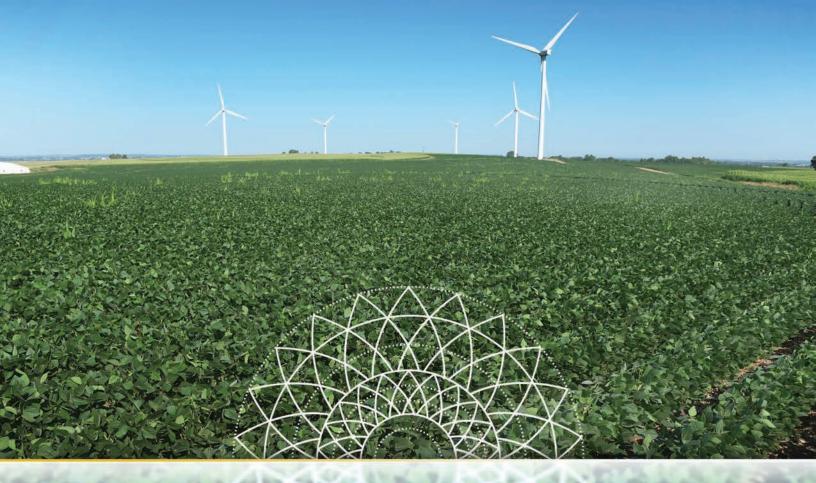

# FO BOUDERKL N

 EXCELLENT PRODUCTIVE FARMLAND
 INVESTMENT POTENTIAL INCOME PRODUCING WIND RIGHTS • 10± MILES SOUTHWEST OF PRINCETON • 20± MILES EAST OF KEWANEE 45± MILES NORTH OF PEORIA