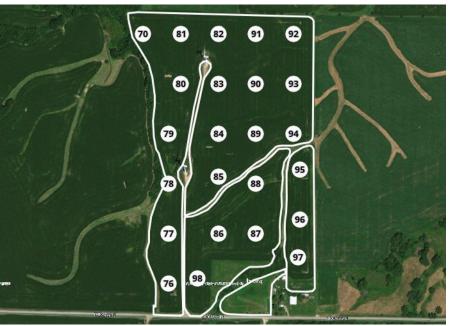

-------|-------------|----------------|--|
| ОМ      | 2.44  | 2 - 3.5     | %              |  |
| рН      | 6.33  | 5.7 - 7.2   | none           |  |
| ВрН     | 6.93  | 6.6 - 7     | none           |  |
| Р       | 68.7  | 32 - 116    | lb/ac          |  |
| К       | 363   | 284 - 504   | lb/ac          |  |
| Са      | 3787  | 2772 - 5148 | lb/ac          |  |
| Mg      | 712.3 | 415 - 940   | lb/ac<br>lb/ac |  |
| S       | 0     | 0 - 0       |                |  |
| В       | 0     | 0 - 0       | lb/ac          |  |
| Zn      | 0     | 0 - 0       | lb/ac          |  |
| Fe      | 0     | 0 - 0       | lb/ac          |  |
| Mn      | 0     | 0 - 0       | lb/ac          |  |
| CEC     | 14.9  | 11.4 - 17.2 | meq/100 g      |  |
| OC      | 0     | 0 - 0       | %              |  |



#### Nutrient Detail

#### 0 - 7 inch

| ID | OM<br>% | B<br>LB/AC | PH<br>NONE | K<br>LB/AC | MG<br>LB/AC | <b>BPH</b><br>NONE | OC<br>% | P<br>LB/AC | CA<br>LB/AC | S<br>LB/AC |
|----|---------|------------|------------|------------|-------------|--------------------|---------|------------|-------------|------------|
| 70 | 3.5     | 0          | 6          | 328        | 455         | 6.6                | 0       | 45         | 4059        | 0          |
| 76 | 2.4     | 0          | 6.9        | 428        | 930         | 7                  | 0       | 64         | 4257        | 0          |
| 77 | 2.4     | 0          | 6.5        | 504        | 792         | 7                  | 0       | 116        | 4059        | 0          |
| 78 | 2.5     | 0          | 7.2        | 300