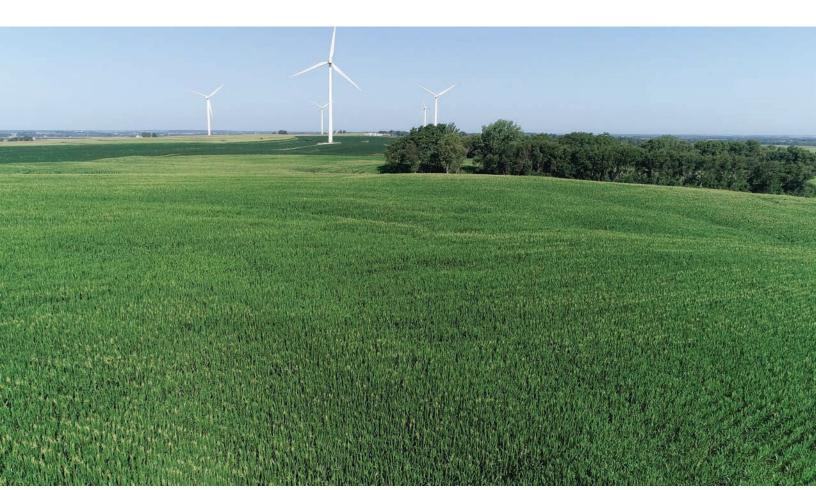

518



# YIELD HISTORY

# YIELD HISTORY

| Yield | Yield Summary - Past Three Years |                    |  |  |  |  |  |  |  |  |
|-------|----------------------------------|--------------------|--|--|--|--|--|--|--|--|
| YEAR  | CROP                             | YIELD              |  |  |  |  |  |  |  |  |
| 2016  | All CORN                         | 218.90 Bushel/Acre |  |  |  |  |  |  |  |  |
| 2017  | All CORN                         | 236.3 Bushel/Acre  |  |  |  |  |  |  |  |  |
| 2018  | 156.89 Acres<br>SOYBEANS         | 80 Bushel/Acre     |  |  |  |  |  |  |  |  |
| 2018  | 169.9 Acres<br>CORN              | 226 Bushel/Acre    |  |  |  |  |  |  |  |  |



# TILE MAPS

### TILE MAPS



<sup>- 72</sup> 

## TILE MAPS



73



## PROPERTY PHOTOS























































## AUCTION JASON MINNAERT: 309-489-602



950 N. Liberty Dr., Columbia City, IN 46725 800.451.2709 | 260.244.7606 | www.schraderauction.com

Follow us and download our Schrader iOS app