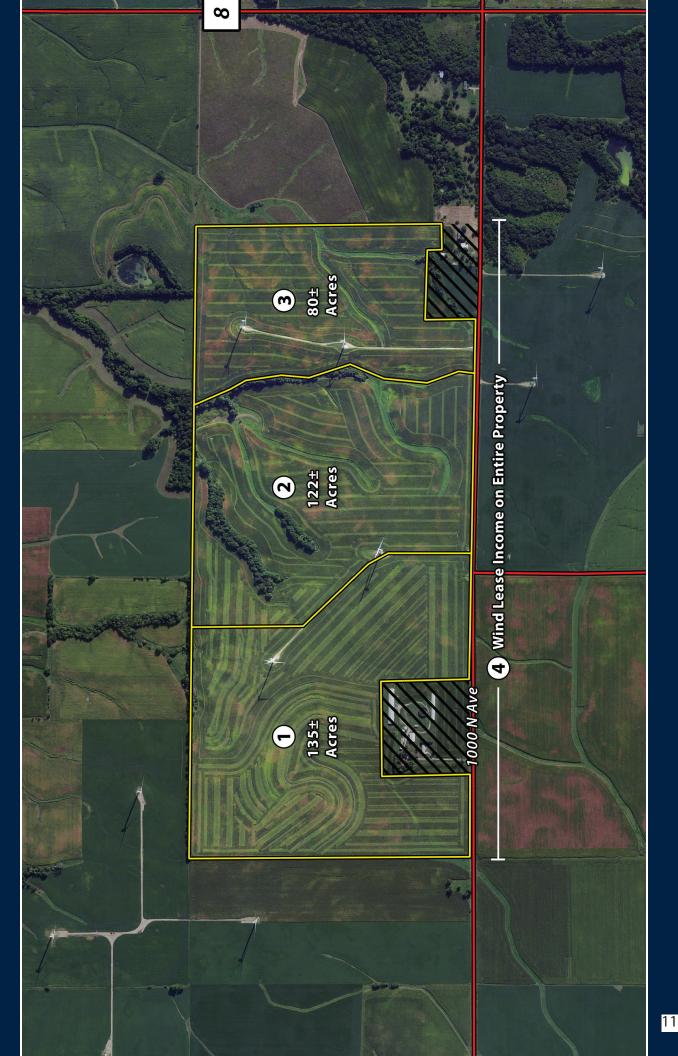

estions, please send them to: kevin@schraderauction.com or call Kevin Jordan at 260-229-1904.



## LOCATION & TRACT MAPS

## LOCATION MAP



#### **AUCTION LOCATION:**

**The Cider Mill at A Hundred Acres Orchard, 14180 1800 East Street Princeton, IL 61356**. From Intersection of S Main St. and Peru St/ US-6 in central Princeton, take W Peru St/ Illinois River Road/US-6/US-34W 2.5 miles west to 1800 East St. and turn left (south). Go 0.7 mile and arrive on the left (east) at auction location.

#### **PROPERTY LOCATION:**

From Princeton travel west 6.6 miles on US-6 W/US-34 to Wyanet Walnut Rd.. Turn left (south) and travel 5 miles on Wyanet Walnut Rd. (County Hwy 8) to 1000 North Ave., then turn right (west) and proceed to the farm ahead on the right (north) side of road.

# AERIAL MAP





# SOILS MAPS

## SURETY SOILS

#### Soils Map



|         | <u>ool: IL011, Soil Area V</u>                                                       | 1      |                     |                                           |                             |              |                  |               |                       |                          |                              |                                       |                                                      |
|---------|--------------------------------------------------------------------------------------|--------|---------------------|-------------------------------------------|-----------------------------|--------------|------------------|---------------|-----------------------|--------------------------|------------