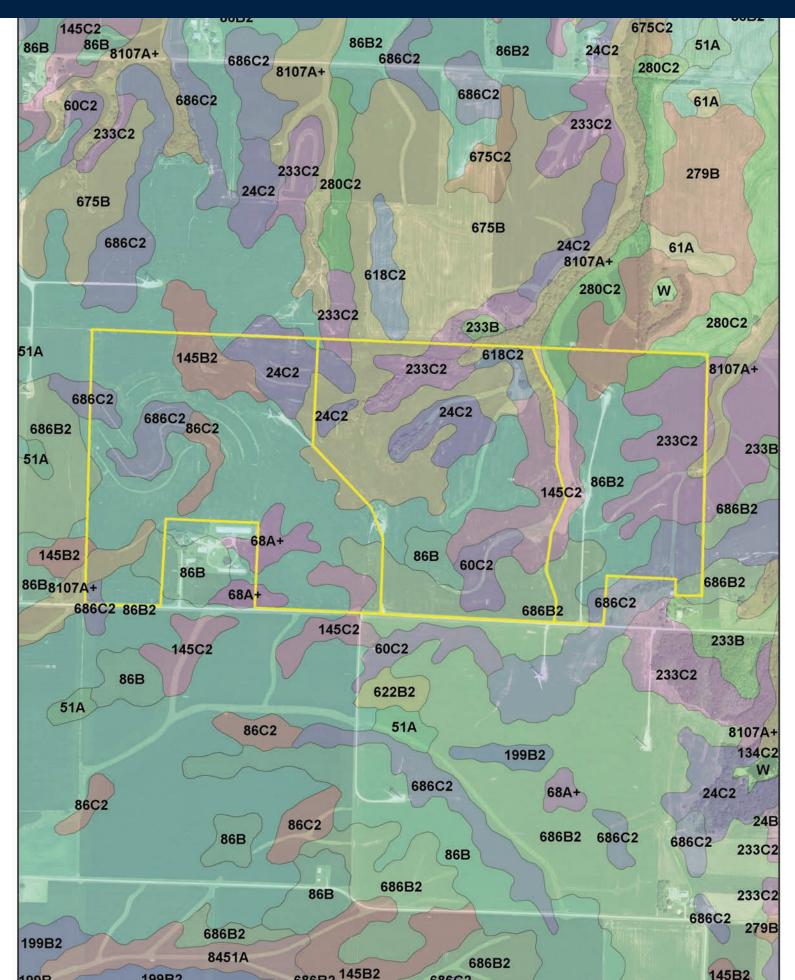

t the following NRES web site: <u>http://soilproductivity.nres.illinois.edu/</u> \*\* Indexes adjusted for slope and erosion according to Bulletin 811 Table S3

a UNF = unfavorable; FAV = favorable

**b** Soils in the southern region were not rated for oats and are shown with a zero "0".

c Soils in the northern region or in both regions were not rated for grain sorghum and are shown with a zero "0".

d Soils in the poorly drained group were not rated for alfalfa and are shown with a zero "0".

e Soils in the well drained group were not rated for grass-legume and are shown with a zero "0".

\*c: Using Capabilities Class Dominant Condition Aggregation Method

Soils data provided by USDA and NRCS. Soils data provided by University of Illinois at Champaign-Urbana.

#### ARCVIEW SOIL OVERLAY





## LOCATION & TRACT MAPS

|   | ILLINOIS<br>BUREAU    | C.                    |     |                    |
|---|-----------------------|-----------------------|-----|--------------------|
|   | Form: FSA-156E        | Z                     |     |                    |
|   | See Page 2 for non-o  | discriminatory Staten | төл | ts.                |
| _ |                       |                       |     |                    |
|   | Operator Name         |                       | :   |                    |
|   | Farms Associate       | ed with Operator      | :   |                    |
|   | CRP Contract N        | umber(s)              | :   | 1123               |
|   | Recon ID              |                       | :   | None               |
|   |                       |