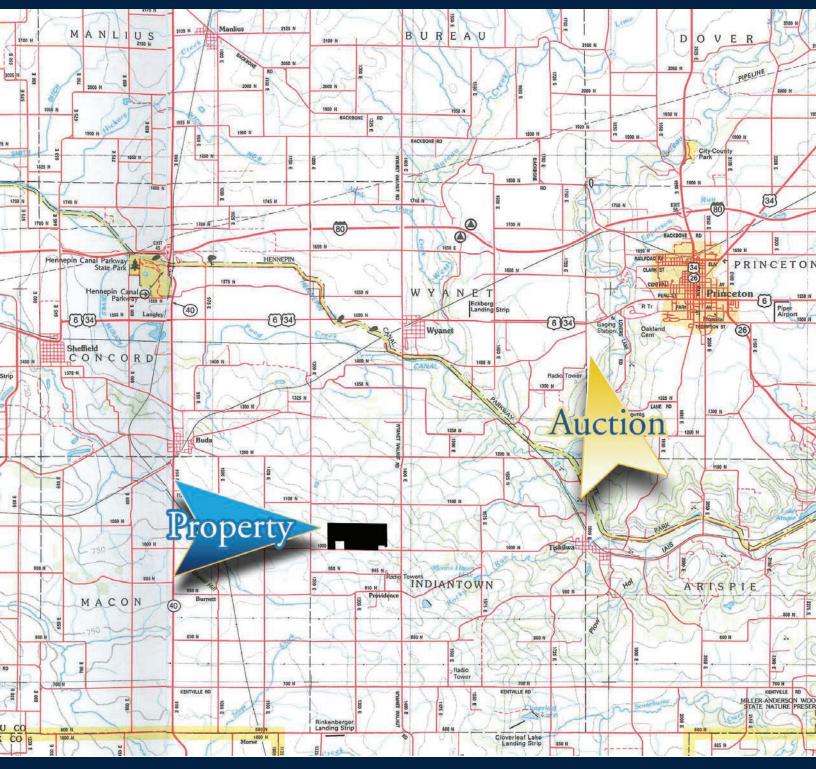

## LOCATION MAP

#### **AUCTION LOCATION:**

**The Cider Mill at A Hundred Acres Orchard, 14180 1800 East Street Princeton, IL 61356**. From Intersection of S Main St. and Peru St/ US-6 in central Princeton, take W Peru St/ Illinois River Road/US-6/US-34W 2.5 miles west to 1800 East St. and turn left (south). Go 0.7 mile and arrive on the left (east) at auction location.

#### **PROPERTY LOCATION:**

From Princeton travel west 6.6 miles on US-6 W/US-34 to Wyanet Walnut Rd.. Turn left (south) and travel 5 miles on Wyanet Walnut Rd. (County Hwy 8) to 1000 North Ave., then turn right (west) and proceed to the farm ahead on the right (north) side of road.