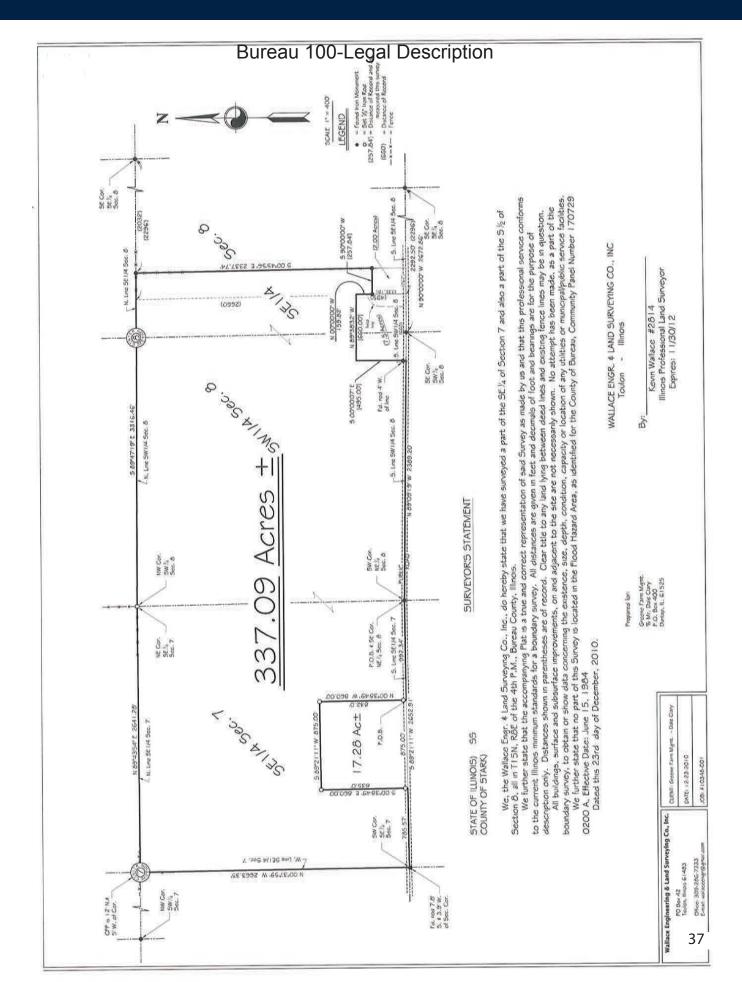

## LOCATION & TRACT MAPS

|   | ILLINOIS<br>BUREAU    | C.                    |     |                    |
|---|-----------------------|-----------------------|-----|--------------------|
|   | Form: FSA-156E        | Z                     |     |                    |
|   | See Page 2 for non-o  | discriminatory Staten | төл | ts.                |
| _ |                       |                       |     |                    |
|   | Operator Name         |                       | :   |                    |
|   | Farms Associate       | ed with Operator      | :   |                    |
|   | CRP Contract N        | umber(s)              | :   | 1123               |
|   | Recon ID              |                       | :   | None               |
|   |                       |                       | -   |                    |
|   | Farmland              | Cropiand              | E   | CP Cro             |
|   | 338.93                | 325.90                |     | 325.               |
|   | State<br>Conservation | Other<br>Conservation | E   | Effective<br>Cropi |