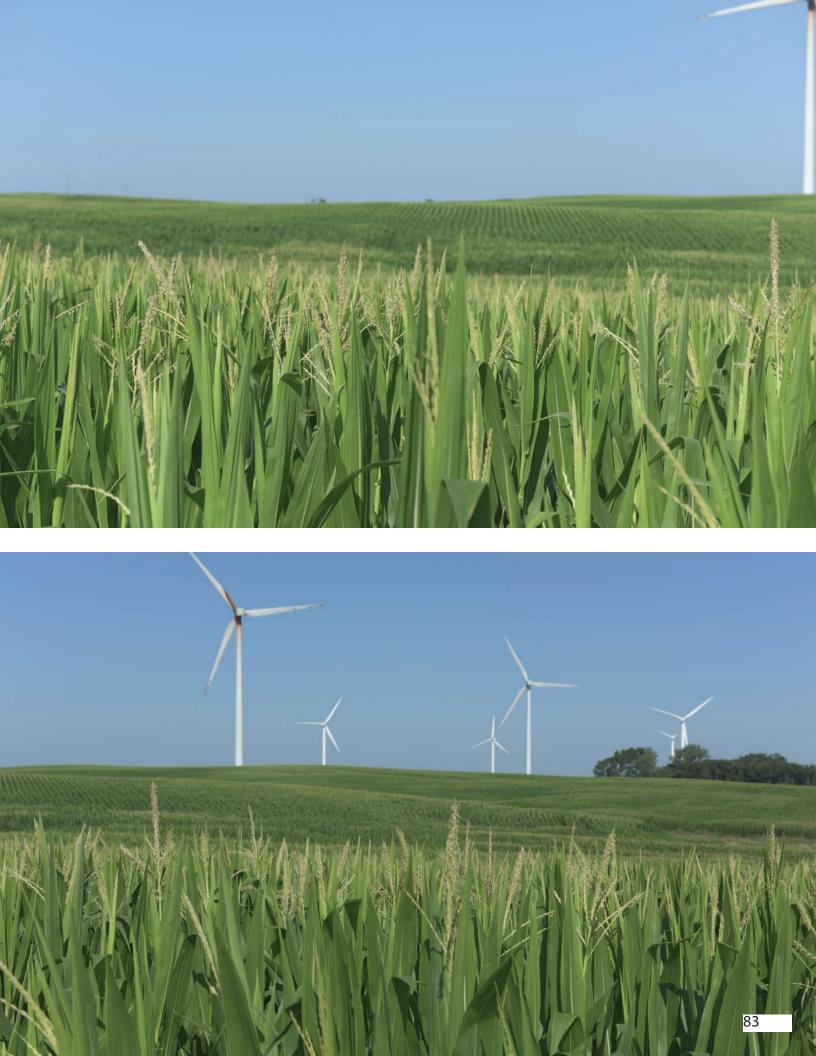

# FO BOUDERKL N

 EXCELLENT PRODUCTIVE FARMLAND
 INVESTMENT POTENTIAL INCOME PRODUCING WIND RIGHTS • 10± MILES SOUTHWEST OF PRINCETON • 20± MILES EAST OF KEWANEE 45± MILES NORTH OF PEORIA