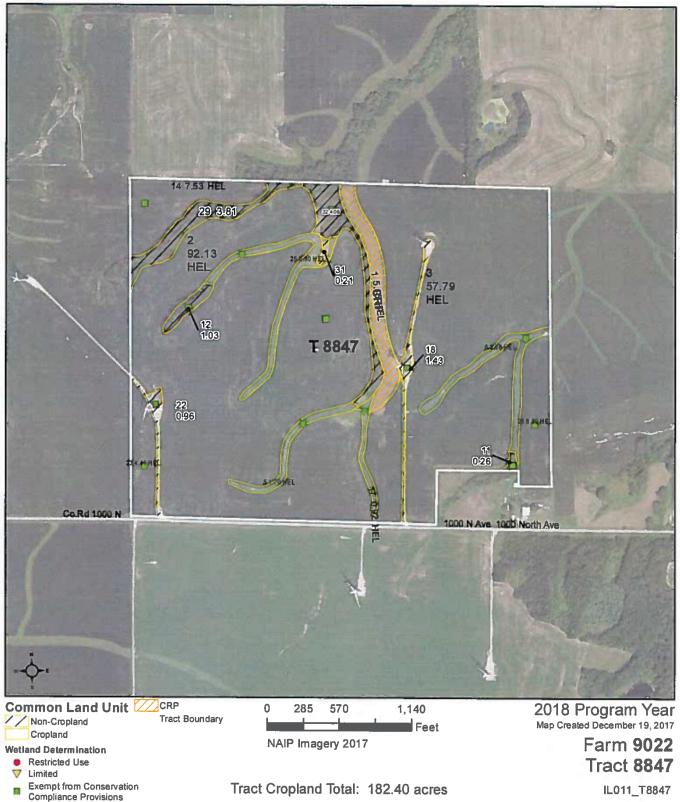

| 9.8 | 01 | TE: | œ٦ |
|-----|----|-----|----|
| 1.4 | U. |     | 0  |

| Tract Number           | 1 | 8847                                                          | and the second sec |
|------------------------|---|---------------------------------------------------------------|------------------------------------------------------------------------------------------------------------------------------------------------------------------------------------------------------------------------------------------------------------------------------------------------------------------------------------------------------------------------------------------------------------------------------------------------------------------------------------------------------------------------------------------------------------------------------------------------------------------------------------------------------------------------------------------------------------------------------------------------------------------------------------------------------------------------------------------------------------------------------------------------------------------------------------------------------------------------------------------------------------------------------------------------------------------------------------------------------------------------------------------------------------------------------------------------------------------------------------------------------------------------------------------------------------------------------------------------------------------------------------------------------------------------------------------------------------------------------------------------------------------------------------------------------------------------------------------------------------------------------------------------------------------------------------------------------------------------------------------------------------------------------------------------------------------------------------------------------------------------------------|
| Description            | : | SEC 8 INDIANTOWN                                              |                                                                                                                                                                                                                                                                                                                                                                                                                                                                                                                                                                                                                                                                                                                                                                                                                                                                                                                                                                                                                                                                                                                                                                                                                                                                                                                                                                                                                                                                                                                                                                                                                                                                                                                                                                                                                                                                                    |
| FSA Physical Location  | : | ILLINOIS/BUREAU                                               |                                                                                                                                                                                                                                                                                                                                                                                                                                                                                                                                                                                                                                                                                                                                                                                                                                                                                                                                                                                                                                                                                                                                                                                                                                                                                                                                                                                                                                                                                                                                                                                                                                                                                                                                                                                                                                                                                    |
| ANSI Physical Location | : | ILLINOIS/BUREAU                                               |                                                                                                                                                                                                                                                                                                                                                                                                                                                                                                                                                                                                                                                                                                                                                                                                                                                                                                                                                                                                                                                                                                                                                                                                                                                                                                                                                                                                                                                                                                                                                                                                                                                                                                                                                                                                                                                                                    |
| BIA Unit Range Number  | : |                                                               |                                                                                                                                                                                                                                                                                                                                                                                                                                                                                                                                                                                                                                                                                                                                                                                                                                                                                                                                                                                                                                                                                                                                                                                                                                                                                                                                                                                                                                                                                                                                                                                                                                                                                                                                                                                                                                                                                    |
| HEL Status             | : | HEL field on tract.Conservation system being actively applied |                                                                                                                                                                                                                                                                                                                                                                                                                                                                                                                                                                                                                                                                                                                                                                                                                                                                                                                                                                                                                                                                                                                                                                                                                                                                                                                                                                                                                                                                                                                                                                                                                                                                                                                                                                                                                                                                                    |
| Wetland Status         | : | Wetland determinations not complete                           |                                                                                                                                                                                                                                                                                                                                                                                                                                                                                                                                                                                                                                                                                                                                                                                                                                                                                                                                                                                                                                                                                                                                                                                                                                                                                                                                                                                                                                                                                                                                                                                                                                                                                                                                                                                                                                                                                    |
| WL Violations          | : | None                                                          |                                                                                                                                                                                                                                                                                                                                                                                                                                                                                                                                                                                                                                                                                                                                                                                                                                                                                                                                                                                                                                                                                                                                                                                                                                                                                                                                                                                                                                                                                                                                                                                                                                                                                                                                                                                                                                                                                    |
| Owners                 | : | PROVENTUS III LLC                                             | 0                                                                                                                                                                                                                                                                                                                                                                                                                                                                                                                                                                                                                                                                                                                                                                                                                                                                                                                                                                                                                                                                                                                                                                                                                                                                                                                                                                                                                                                                                                                                                                                                                                                                                                                                                                                                                                                                                  |
| Other Producers        | : | None                                                          | Bureau 1000                                                                                                                                                                                                                                                                                                                                                                                                                                                                                                                                                                                                                                                                                                                                                                                                                                                                                                                                                                                                                                                                                                                                                                                                                                                                                                                                                                                                                                                                                                                                                                                                                                                                                                                                                                                                                                                                        |
| Recon ID               | : | None                                                          |                                                                                                                                                                                                                                                                                                                                                                                                                                                                                                                                                                                                                                                                                                                                                                                                                                                                                                                                                                                                                                                                                                                                                                                                                                                                                                                                                                                                                                                                                                                                                                                                                                                                                                                                                                                                                                                                                    |
|                        |   |                                                               |                                                                                                                                                                                                                                                                                                                                                                                                                                                                                                                                                                                                                                                                                                                                                                                                                                                                                                                                                                                                                                                                                                                                                                                                                                                                                                                                                                                                                                                                                                                                                                                                                                                                                                                                                                                                                                                                                    |

|                    |                       |                        | Tract Land Da  | ita  |      |                         |                           |
|--------------------|-----------------------|------------------------|----------------|------|------|-------------------------|---------------------------|
| Farm Land          | Cropland              | DCP Cropland           | WBP            | WRP  | CRP  | GRP                     | Sugarcane                 |
| 194,16             | 182.40                | 182.40                 | 0.00           | 0.00 | 5.15 | 0.00                    | 0.00                      |
| State Conservation | Other<br>Conservation | Effective DCP Cropland | Double Cropped | MPL  | EWP  | DCP Ag. Rei<br>Activity | Broken From<br>Native Sod |
| 0.00               | 0.00                  | 177.25                 | 0.00           | 0.00 | 0.00 | 0.00                    | 0.00                      |

|           |            | DCP Crop Data                  |            |           |
|-----------|------------|--------------------------------|------------|-----------|
| Crop Name | Base Acres | CCC-505 CRP<br>Reduction Acres | CTAP Yield | PLC Yield |
| Com       | 177.25     | 1.35                           | 0          | 152       |
| TOTAL     | 177.25     | 1.35                           |            |           |