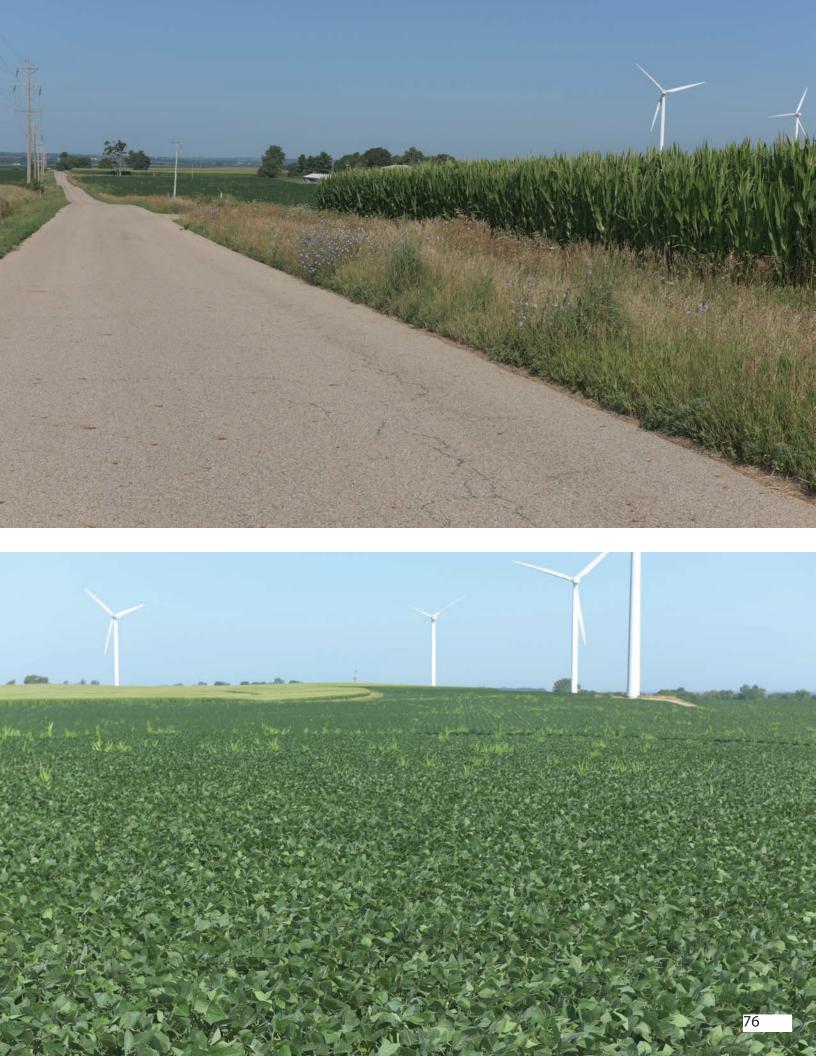

# FO BOUDERKL N

 EXCELLENT PRODUCTIVE FARMLAND
 INVESTMENT POTENTIAL INCOME PRODUCING WIND RIGHTS • 10± MILES SOUTHWEST OF PRINCETON • 20± MILES EAST OF KEWANEE 45± MILES NORTH OF PEORIA