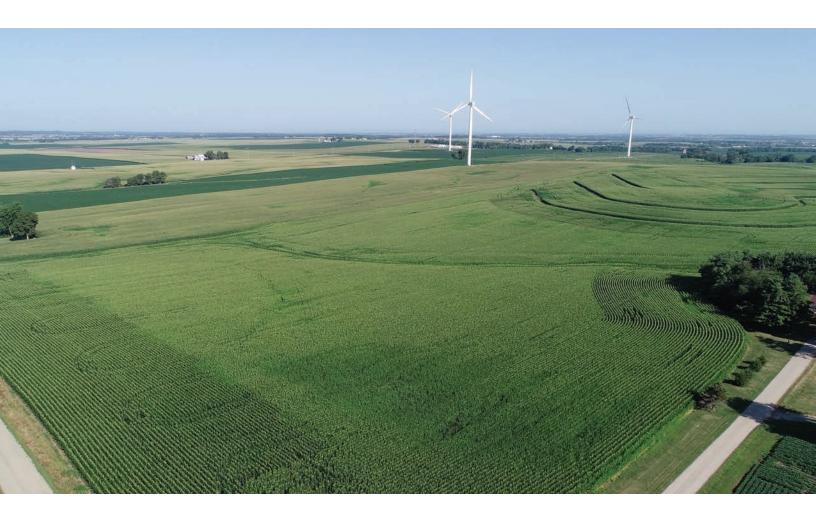

# FO BOUDERKL N

 EXCELLENT PRODUCTIVE FARMLAND
 INVESTMENT POTENTIAL INCOME PRODUCING WIND RIGHTS • 10± MILES SOUTHWEST OF PRINCETON • 20± MILES EAST OF KEWANEE 45± MILES NORTH OF PEORIA

#### 1) AUCTION ONLINE/PRE-REGISTRATION FORMS 2) LOCATION AND TRACT MAPS 3) SOIL MAPS 4) FSA INFORMATION 5) CRP CONTRACT 6) COUNTY TAX INFORMATION 7) SURVEY AND LEGAL DESCRIPTION 8) TITLE WORK 9) WIND RIGHTS SUMMARY 10) SOIL TESTS 11) YIELD HISTORY 12) TILE MAPS 13) PROPERTY PHOTO