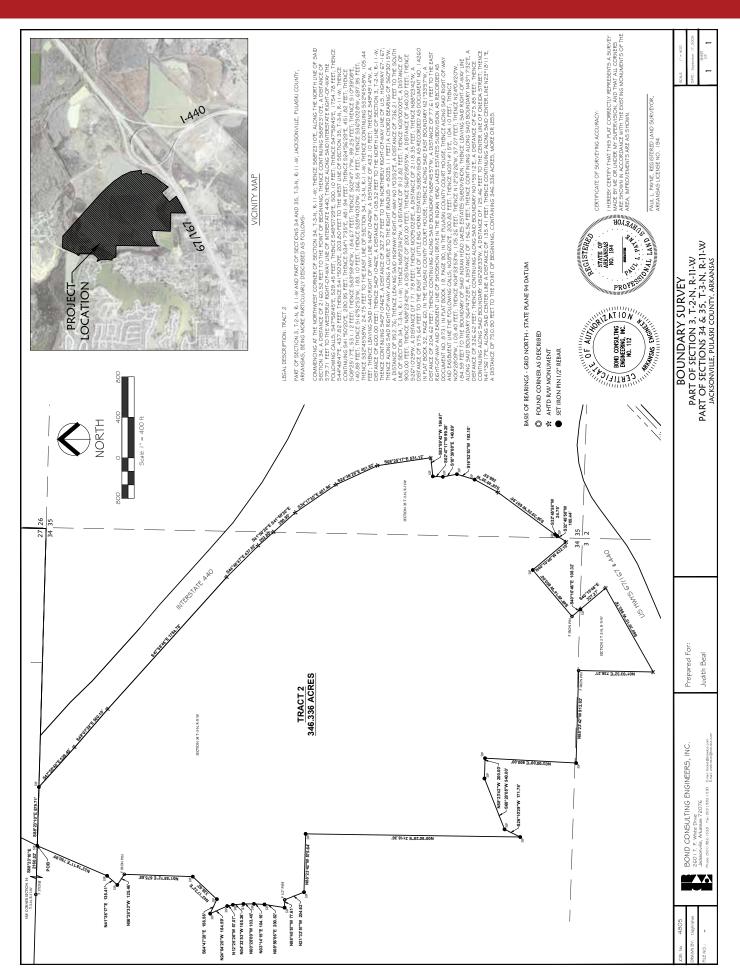

portunity for many uses. The balance of the tract is a mix of Timber that provides potential income and there are **4 billboards** along US Hwy 67 providing an income stream.

**TRACT 3: 21± ACRES,** a wooded tract with access off of Onieda St. with a small private pond. Also water front along the North boundary line. A great recreational get away!

**TRACT 4: 20± ACRES,** a wooded tract with frontage on Onieda St. This tract provides several options for recreational or potential building sites.

**TRACT 5: 80± ACRES** with access off of W. Main St. A beautiful mix of Timber and Wetlands.

**TRACT 6: 133± ACRES** with access off of Cloverdale Rd. This tract of land is mostly Timber. There are **3 billboards** providing an income stream.



## **SURVEY MAP**



## **SURVEY MAP - Tract 1**



## **SURVEY MAP - Tract 2 & Tract 5**



## SURVEY MAP - Pt. Tract 2, Tract 3 & Tract 4



## **SURVEY MAP - Tract 6**



## SOIL INFORMATION

## **SOIL MAP**



## **SURETY SOILS MAP**





State: Arkansas
County: Pulaski
Location: 35-3N-11W

Township: **Hill**Acres: **1199.23**Date: **9/4/2019** 







| Code | Symbol: AR119, Soil                                                  | Acres  | Percent  | Non-Irr         | Non-         | Bahiagrass | Common       | Cotton | Grain   | Improved     | Rice      | Soybeans | Tall   |
|------|----------------------------------------------------------------------|--------|----------|-----------------|--------------|------------|--------------|--------|---------|--------------|-----------|----------|--------|
| Oodc | Description