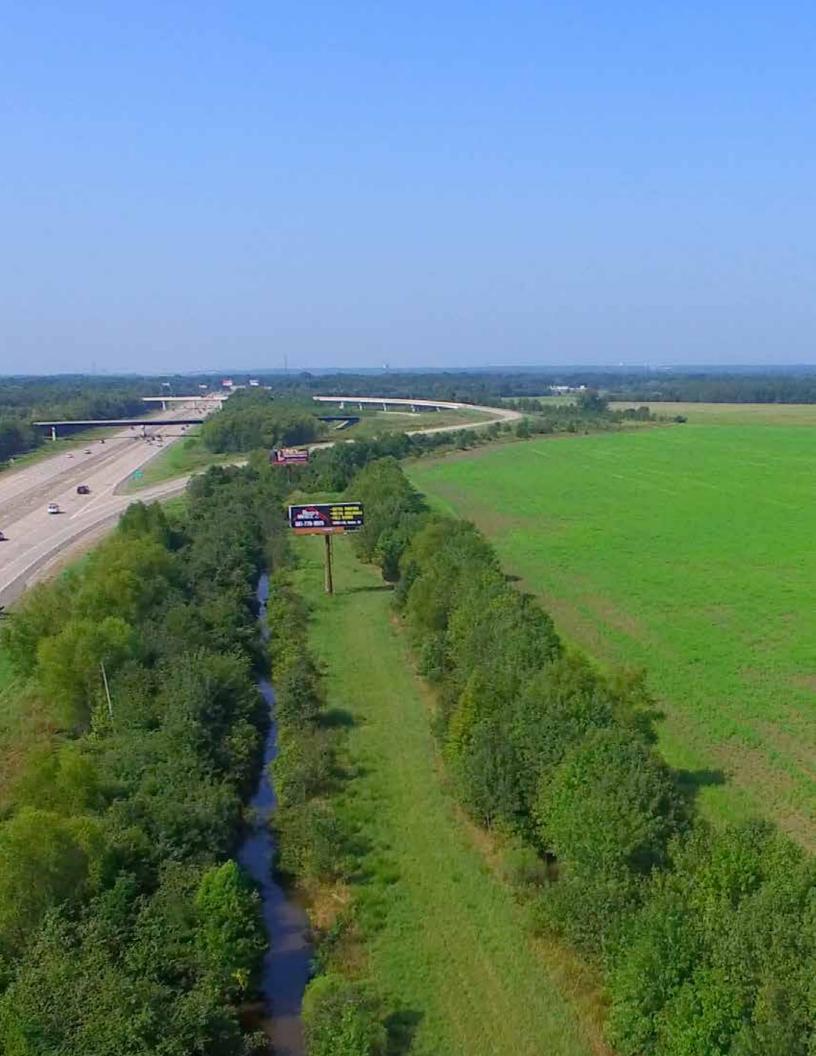

#### TRACT DESCRIPTIONS:

**TRACT 1: 346± ACRES** with frontage on Warden Rd and Onieda St. 141± acres tillable per FSA. The balance of acres in Timber & Recreational Land.

**TRACT 2: 600± ACRES** with frontage on Onieda St and Tennis Ct. with this diverse tract there are 228± Acres tillable per FSA. And 2 beautiful ponds that provide a great opportunity for many uses. The balance of the tract is a mix of Timber that provides potential income and there are **4 billboards** along US Hwy 67 providing an income stream.

**TRACT 5: 80± ACRES** with access off of W. Main St. A beautiful mix of Timber and Wetlands.

**TRACT 6: 133± ACRES** with access off of Cloverdale Rd. This tract of land is mostly Timber. There are **3 billboards** providing an income stream.