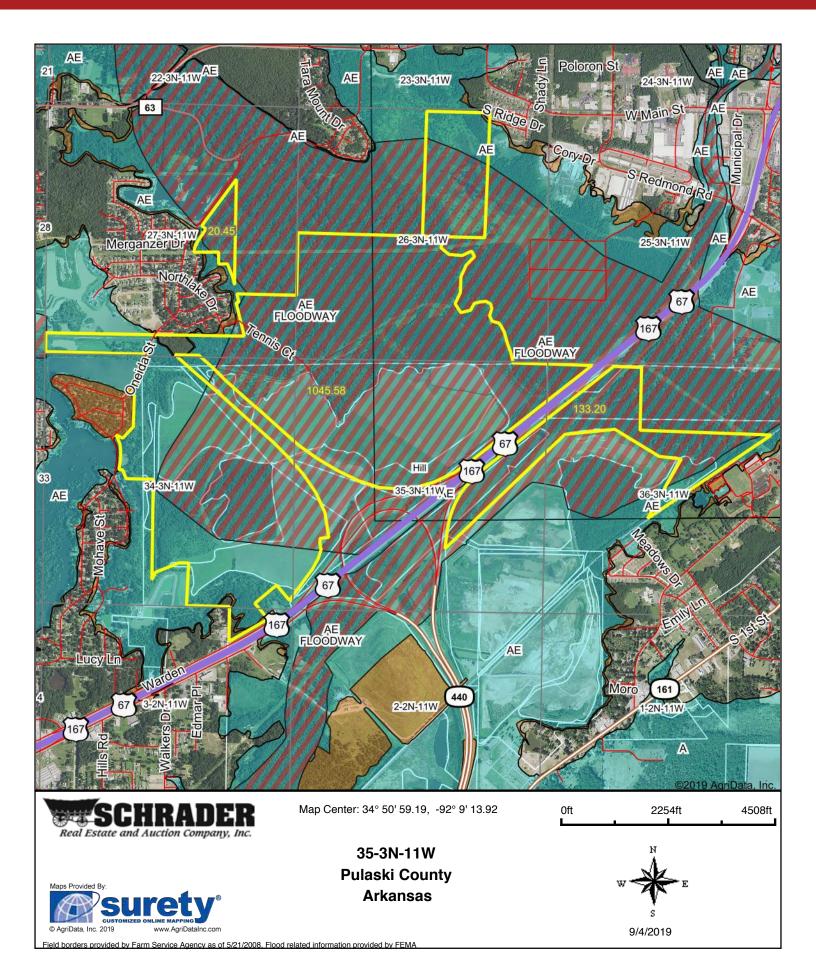

## **SURETY SOILS MAP**

State: Arkansas
County: Pulaski
Location: 35-3N-11W

Township: **Hill**Acres: **1199.23**Date: **9/4/2019** 

| Code | Symbol: AR119, Soil                                                  | Acres  | Percent  | Non-Irr         | Non-         | Bahiagrass | Common       | Cotton | Grain   | Improved     | Rice      | Soybeans | Tall   |
|------|----------------------------------------------------------------------|--------|----------|-----------------|--------------|------------|--------------|--------|---------|--------------|-----------|----------|--------|
| Oodc | Description                                                          | Acics  | of field | Class<br>Legend | Irr<br>Class | Daniagrass | bermudagrass | lint   | sorghum | bermudagrass | Irrigated | Coybeans | fescue |
| Ме   | Moreland silty<br>clay                                               | 453.94 | 37.9%    |                 | IIIw         |            | 7            | 625    |         | 9            | 130       | 35       | 8.5    |
| Ao   | Amy silt loam,<br>0 to 1 percent<br>slopes,<br>frequently<br>flooded | 365.20 | 30.5%    |                 | Vw           |            |              |        |         |              |           |          |        |
| Pe   | Perry clay, 0<br>to 1 percent<br>slopes, rarely<br>flooded           | 279.94 | 23.3%    |                 | IIIw         |            | 6.5          | 475    | 65      | 12           | 130       | 30       | 7.5    |
| Re   | Rexor silt<br>loam,<br>frequently<br>flooded                         | 35.73  | 3.0%     |                 | Vw           | 7          |              |        |         | 7            |           |          | 6.5    |
| LdC  | Leadvale-<br>Urban land<br>complex, 3 to<br>8 percent<br>slopes      | 11.23  | 0.9%     |                 | Ille         |            |              |        |         |              |           |          |        |
| W    | Water                                                                | 10.56  | 0.9%     |                 |              |            |              |        |         |              |           |          |        |
| LkC  | Linker gravelly<br>fine sandy<br>loam, 3 to 8<br>percent slopes      | 9.25   | 0.8%     |                 | Ille         |            |              |        |         |              |           |          |        |
| LeB  | Leadvale silt<br>loam, 1 to 3<br>percent slopes                      | 9.15   | 0.8%     |                 | lle          |            |              |        |         |              |           |          |        |
| ТаВ  | Tiak fine<br>sandy loam, 1<br>to 3 percent<br>slopes                 | 9.02   | 0.8%     |                 | Ille         |            | 5            |        |         |              |           |          | 5.5    |
| LeC  | Leadvale silt<br>loam, 3 to 8<br>percent slopes                      | 6.74   | 0.6%     |                 | IIIe         |            |              |        |         |              |           |          |        |
| StC  | Smithdale fine<br>sandy loam, 3<br>to 8 percent<br>slopes            | 5.69   | 0.5%     |                 | Ille         |            |              |        |         |              |           |          |        |
| LnC  | Linker-Urban<br>land complex,<br>3 to 8 percent<br>slopes            | 2.78   | 0.2%     |                 | IIIe         |            |              |        |         |              |           |          |        |
|      |                                                                      |        | W        | eighted A       | verage       | 0.2        | 4.2          | 347.5  | 15.2    | 6.4          | 79.6      | 20.3     | 5      |