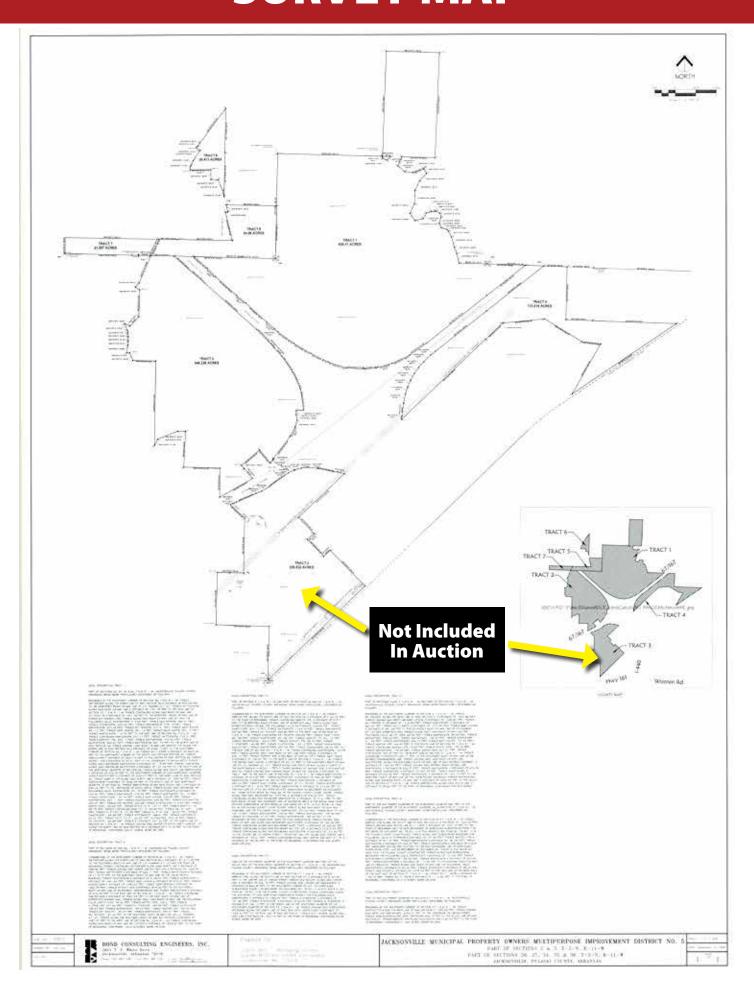

l ponds that provide a great opportunity for many uses. The balance of the tract is a mix of Timber that provides potential income and there are **4 billboards** along US Hwy 67 providing an income stream.

**TRACT 3: 21± ACRES,** a wooded tract with access off of Onieda St. with a small private pond. Also water front along the North boundary line. A great recreational get away!

**TRACT 4: 20± ACRES,** a wooded tract with frontage on Onieda St. This tract provides several options for recreational or potential building sites.

**TRACT 5: 80± ACRES** with access off of W. Main St. A beautiful mix of Timber and Wetlands.

**TRACT 6: 133± ACRES** with access off of Cloverdale Rd. This tract of land is mostly Timber. There are **3 billboards** providing an income stream.



## **SURVEY MAP**



## **SURVEY MAP - Tract 1**



## **SURVEY MAP - Tract 2 & Tract 5**



## SURVEY MAP - Pt. Tract 2, Tract 3 & Tract 4



## **SURVEY MAP - Tract 6**



## SOIL INFORMATION

## **SOIL MAP**



## **SURETY SOILS MAP**





State: Arkansas
County: Pulaski
Location: 35-3N-11W

Township: **Hill**Acres: **1199.23**Date: **9/4/2019** 







| Code | Symbol: AR119, Soil                                                  | Acres  | Percent  | Non-Irr         | Non-         | Bahiagrass | Common       | Cotton | Grain   | Improved     | Rice      | Soybeans | Tall   |
|------|----------------------------------------------------------------------|--------|----------|-----------------|--------------|------------|--------------|--------|---------|--------------|-----------|----------|--------|
| Oodc