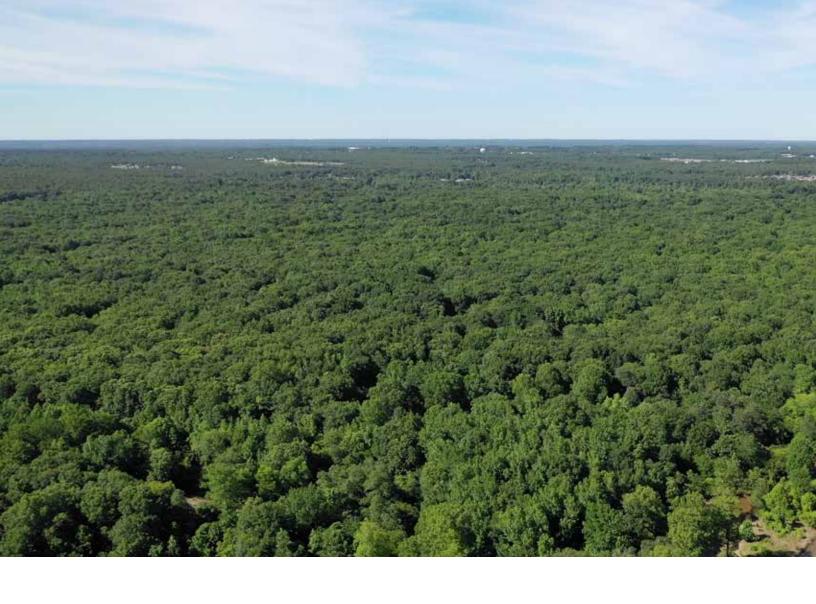

; THENCE LEAVING SAID WEST LINE S88°44'08"E, 2353.91 FEET TO THE CENTERLINE OF ONEIDA STREET; THENCE S26°26'04"W ALONG SAID CENTERLINE 456.18 FEET TO THE SOUTH LINE OF SAID SECTION 27; THENCE N88°23'10"W ALONG SAID SOUTH LINE 2160.52 FEET TO THE POINT OF BEGINNING, CONTAINING 21.067 ACRES, MORE OR LESS.

# PROPOSED DEVELOPMENT PLAN

### PROPOSED DEVELOPMENT PLAN

This property has had conceptual development work done by BA Engineering in Nashville, TN and RCL in Atlanta, GA. The initial project feasibility study indicated excellent potential for a regional retail mall, office buildings, business centers, hotels, a golf course, multi-family units and some light industrial on the property.

The full report is available on the auction website at www.schraderauction.com



























#### SCHRADER REAL ESTATE & AUCTION CO., INC.

950 N. Liberty Dr., Columbia City, IN 46725 260-244-7606 or 800-451-2709 SchraderAuction.com