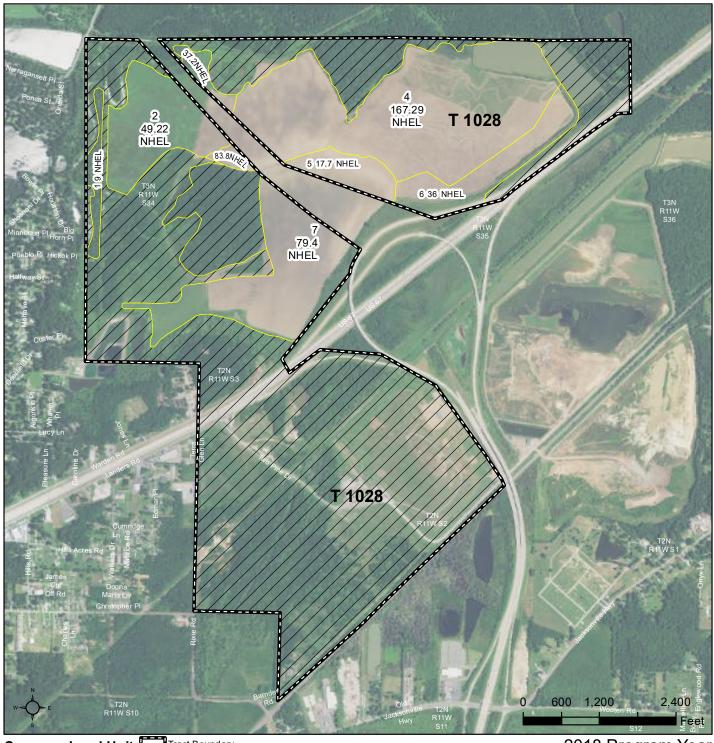

Tract Number: 1028 **Description** J-7A/7B R11W T3N Sec 34-36 & 2-3

**BIA Range Unit Number:** 

HEL Status: NHEL: no agricultural commodity planted on undetermined fields

Wetland Status: Wetland determinations not complete

#### Pulaski County, Arkansas

Tract Boundary Common Land Unit PLSS Non-Cropland

2018 Program Year Map Created September 28, 2017

Farm **873** Tract 1028

#### Cropland **Wetland Determination**

Restricted Use

Limited

Exempt from Conservation Compliance Provisions

Tract Cropland Total: 369.61 acres

United States Department of Agriculture (USDA) Farm Service Agency (FSA) maps are for FSA Program administration only. This map does not represent a legal survey or reflect actual ownership; rather it depicts the information provided directly from the producer and/or National Agricultural Imagery Program (NAIP) imagery. The producer accepts the data 'as is' and assumes all risks associated with its use. USDA-FSA assumes no responsibility for actual or consequential damage incurred as a result of any user's reliance on this data outside FSA Programs. Wetland identifiers do not represent the size, shape, or specific determination of the area. Refer to your original determination (CPA-026 and attached maps) for exact boundaries and determinations or contact USDA Natural Resources Conservation Service (NRCS).