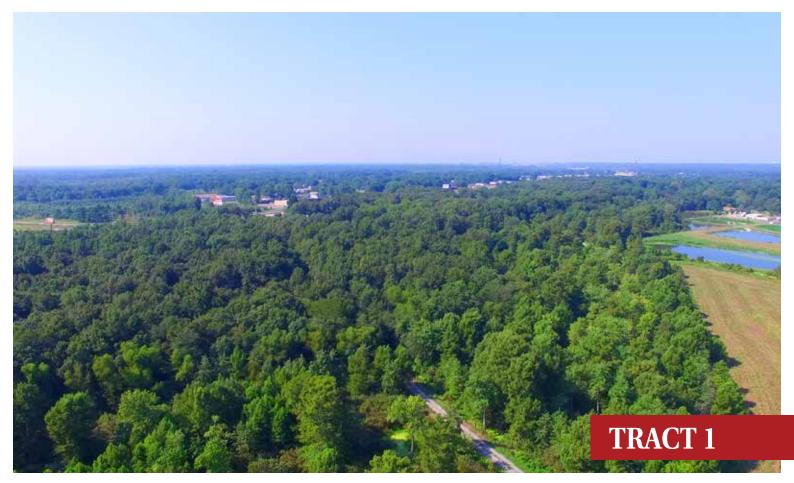

#### TRACT DESCRIPTIONS:

**TRACT 1: 346± ACRES** with frontage on Warden Rd and Onieda St. 141± acres tillable per FSA. The balance of acres in Timber & Recreational Land.

**TRACT 2: 600± ACRES** with frontage on Onieda St and Tennis Ct. with this diverse tract there are 228± Acres tillable per FSA. And 2 beautiful ponds that provide a great opportunity for many uses. The balance of the tract is a mix of Timber that provides potential income and there are **4 billboards** along US Hwy 67 providing an income stream.