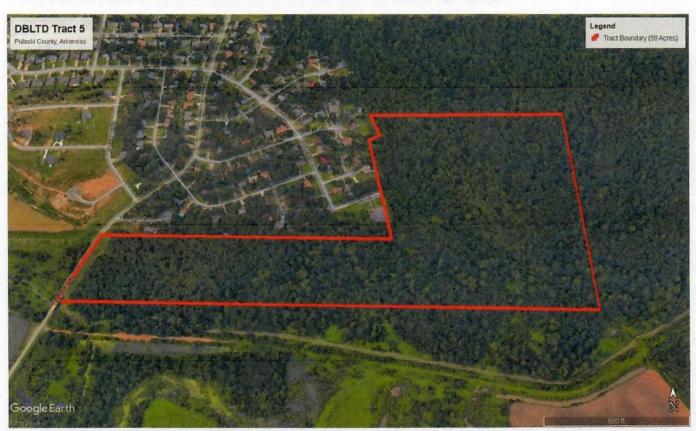

**TRACT 5: 80± ACRES** with access off of W. Main St. A beautiful mix of Timber and Wetlands.

**TRACT 6: 133± ACRES** with access off of Cloverdale Rd. This tract of land is mostly Timber. There are **3 billboards** providing an income stream.