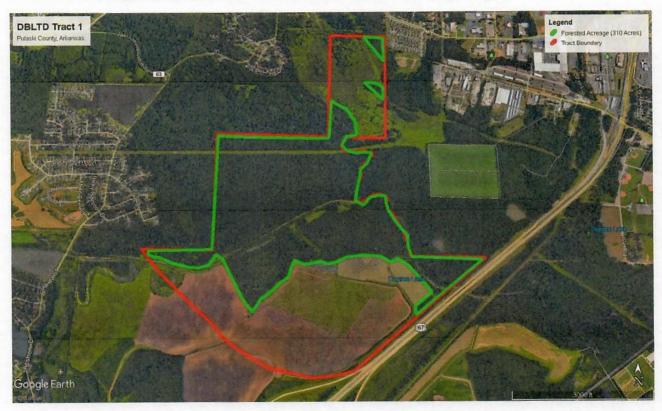

#### TRACT DESCRIPTIONS:

**TRACT 1: 346± ACRES** with frontage on Warden Rd and Onieda St. 141± acres tillable per FSA. The balance of acres in Timber & Recreational Land.

**TRACT 2: 600± ACRES** with frontage on Onieda St and Tennis Ct. with this diverse tract there are 228± Acres tillable per FSA. And 2 beautiful ponds that provide a great opportunity for many uses. The balance of the tract is a mix of Timber that provides potential income and there are **4 billboards** along US Hwy 67 providing an income stream.

#### Tract 1 (310 Inventoried Acres)

The forested acreage is illustrated by a "Green" outline on the aerial map image.