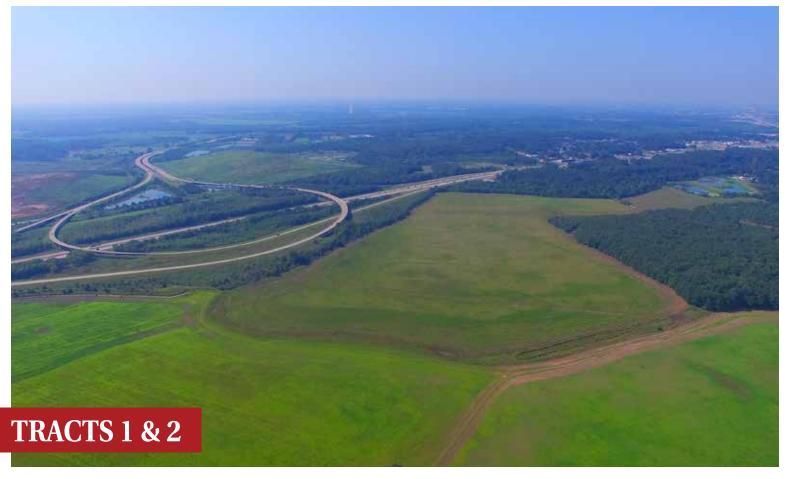

#### TRACT DESCRIPTIONS:

**TRACT 1: 346± ACRES** with frontage on Warden Rd and Onieda St. 141± acres tillable per FSA. The balance of acres in Timber & Recreational Land.

**TRACT 2: 600± ACRES** with frontage on Onieda St and Tennis Ct. with this diverse tract there are 228± Acres tillable per FSA. And 2 beautiful ponds that provide a great opportunity for many uses. The balance of the tract is a mix of Timber that provides potential income and there are **4 billboards** along US Hwy 67 providing an income stream.

I would like to recap the facts connected to the property as well as the pre-development steps your partnership has completed with reference to this site:

- The property is all located within the city limits of Jacksonville and is all zoned C-4 Commercial.
- It is located at the intersection of Interstate 440 and US Highway 67/167 minutes from downtown Little Rock.
- It is the last large property available for development in Pulaski County along the heavily traveled Highway 67/167 (future I-57) corridor.
- Utilities including water, sewer and electric are available to the 1,200 acres from the edges of the site.
- The entire 1,200 acres was recently designated to be a part of the Arkansas Opportunity Zone, enabling investors and future owners to have a pathway to significant tax savings.
- A Municipal Special Improvement District covering the 1,200 acres stands approved by the City and is ready to utilize in securing financing of infrastructure for the site.
- A Master Land Plan and a current hydrology study of the project site have been completed and are available to future owner and investors.
- Currently, the Arkansas Department of Transportation is conducting a feasibility study for an I-440/I-430 connector corridor that would be accessible through this 1,200-acre site, with limited access.