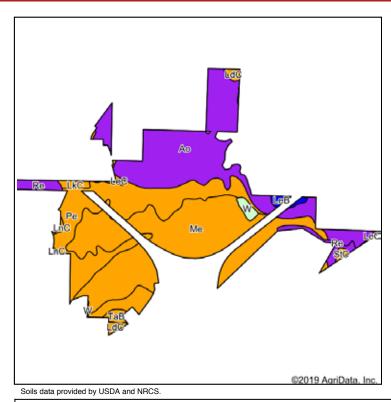

## **SOIL MAP**

## **SURETY SOILS MAP**

State: Arkansas
County: Pulaski
Location: 35-3N-11W

Township: **Hill**Acres: **1199.23**Date: **9/4/2019** 

| Code | Symbol: AR119, Soil                                                  | Acres  | Percent  | Non-Irr         | Non-         | Bahiagrass | Common       | Cotton | Grain   | Improved     | Rice      | Soybeans | Tall   |
|------|----------------------------------------------------------------------|--------|----------|-----------------|--------------|------------|--------------|--------|---------|--------------|-----------|----------|--------|
| Oodc | Description                                                          | Acics  | of field | Class<br>Legend | Irr<br>Class | Daniagrass | bermudagrass | lint   | sorghum | bermudagrass | Irrigated | Coybeans | fescue |
| Ме   | Moreland silty<br>clay                                               | 453.94 | 37.9%    |                 | IIIw         |            | 7            | 625    |         | 9            | 130       | 35       | 8.5    |
| Ao   | Amy silt loam,<br>0 to 1 percent<br>slopes,<br>frequently<br>flooded | 365.20 | 30.5%    |                 | Vw           |            |              |        |         |              |           |          |        |
| Pe   | Perry clay, 0<br>to 1 percent<br>slopes, rarely<br>flooded           | 279.94 | 23.3%    |                 | IIIw         |            | 6.5          | 475    | 65      | 12           | 130       | 30       | 7.5    |
| Re   | Rexor silt<br>loam,<br>frequently<br>flooded                         | 35.73  | 3.0%     |                 | Vw           | 7          |              |        |         | 7            |           |          | 6.5    |
| LdC  | Leadvale-<br>Urban land<br>complex, 3 to<br>8 percent<br>slopes      | 11.23  | 0.9%     |                 | Ille         |            |              |        |         |              |           |          |        |
| W    | Water                                                                | 10.56  | 0.9%     |                 |              |            |              |        |         |              |           |          |        |
| LkC  | Linker gravelly<br>fine sandy<br>loam, 3 to 8<br>percent slopes      | 9.25   | 0.8%     |                 | Ille         |            |              |        |         |              |           |          |        |
| LeB  | Leadvale silt<br>loam, 1 to 3<br>percent slopes                      | 9.15   | 0.8%     |                 | lle          |            |              |        |         |              |           |          |        |
| ТаВ  | Tiak fine<br>sandy loam, 1<br>to 3 percent<br>slopes                 | 9.02   | 0.8%     |                 | Ille         |            | 5            |        |         |              |           |          | 5.5    |
| LeC  | Leadvale silt<br>loam, 3 to 8<br>percent slopes                      | 6.74   | 0.6%     |                 | IIIe         |            |              |        |         |              |           |          |        |
| StC  | Smithdale fine<br>sandy loam, 3<br>to 8 percent<br>slopes            | 5.69   | 0.5%     |                 | Ille         |            |              |        |         |              |           |          |        |
| LnC  | Linker-Urban<br>land complex,<br>3 to 8 percent<br>slopes            | 2.78   | 0.2%     |                 | IIIe         |            |              |        |         |              |           |          |        |
|      |                                                                      |        | W        | eighted A       | verage       | 0.2        | 4.2          | 347.5  | 15.2    | 6.4          | 79.6      | 20.3     | 5      |