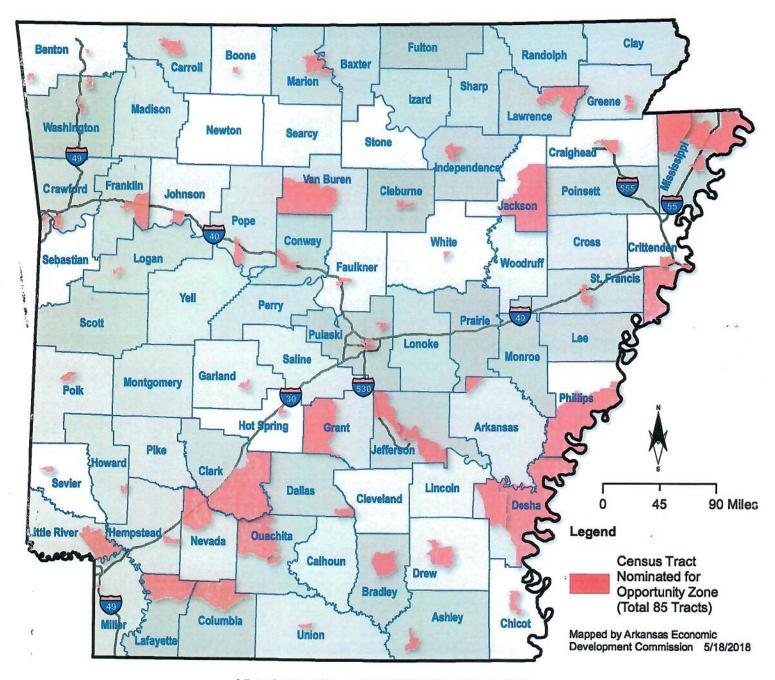

I would like to recap the facts connected to the property as well as the pre-development steps your partnership has completed with reference to this site:

- The property is all located within the city limits of Jacksonville and is all zoned C-4 Commercial.
- It is located at the intersection of Interstate 440 and US Highway 67/167 minutes from downtown Little Rock.
- It is the last large property available for development in Pulaski County along the heavily traveled Highway 67/167 (future I-57) corridor.
- Utilities including water, sewer and electric are available to the 1,200 acres from the edges of the site.
- The entire 1,200 acres was recently designated to be a part of the Arkansas Opportunity Zone, enabling investors and future owners to have a pathway to significant tax savings.
- A Municipal Special Improvement District covering the 1,200 acres stands approved by the City and is ready to utilize in securing financing of infrastructure for the site.
- A Master Land Plan and a current hydrology study of the project site have been completed and are available to future owner and investors.
- Currently, the Arkansas Department of Transportation is conducting a feasibility study for an I-440/I-430 connector corridor that would be accessible through this 1,200-acre site, with limited access.