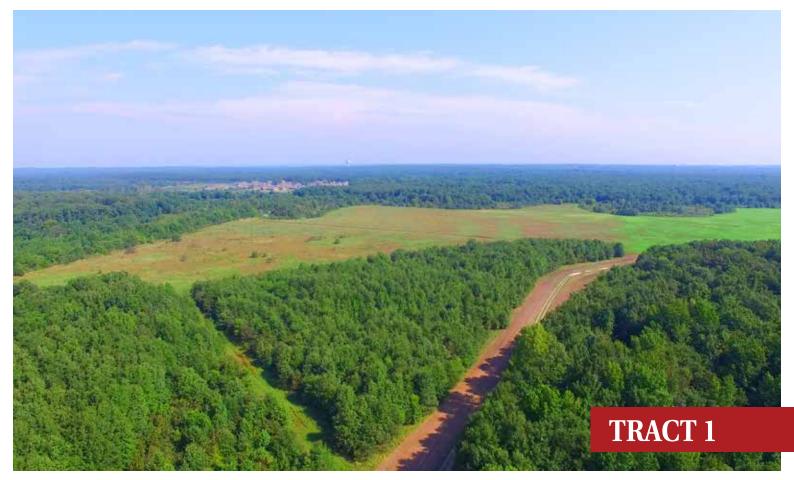

#### TRACT DESCRIPTIONS:

**TRACT 1: 346± ACRES** with frontage on Warden Rd and Onieda St. 141± acres tillable per FSA. The balance of acres in Timber & Recreational Land.

**TRACT 2: 600± ACRES** with frontage on Onieda St and Tennis Ct. with this diverse tract there are 228± Acres tillable per FSA. And 2 beautiful ponds that provide a great opportunity for many uses. The balance of the tract is a mix of Timber that provides potential income and there are **4 billboards** along US Hwy 67 providing an income stream.