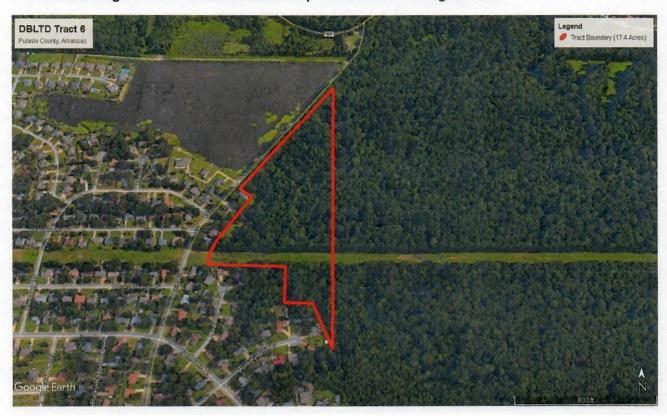

**Tract 6:** Near 2000 Cloverdale Rd, Jacksonville, AR 72076. From the intersection of Hwy 67/167 and Redmond Rd (Exit 8), travel east on Redmond Rd 1 mile to S 1st St. Turn right on S 1st St and travel 1 mile to Cloverdale Rd. Turn right on Cloverdale Rd and travel 1/3 mile to the entrance into Tract 6. *GPS:* 34°50′45.13″N, 92° 7′59.46″W

**TRACT 5: 80± ACRES** with access off of W. Main St. A beautiful mix of Timber and Wetlands.

**TRACT 6: 133± ACRES** with access off of Cloverdale Rd. This tract of land is mostly Timber. There are **3 billboards** providing an income stream.