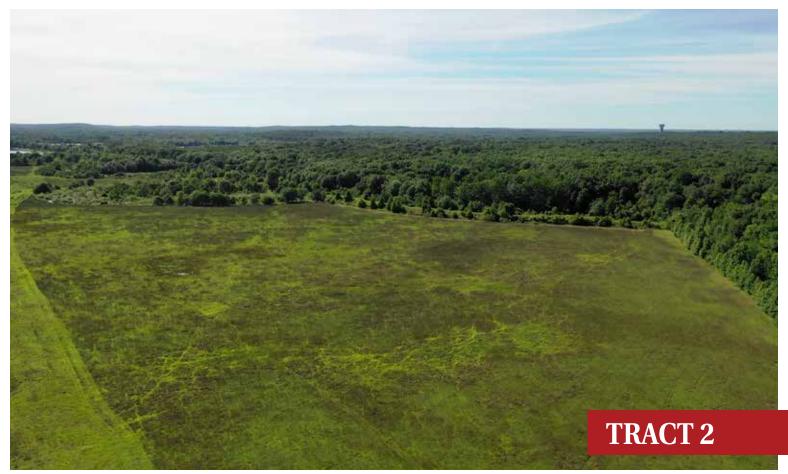

#### TRACT DESCRIPTIONS:

**TRACT 1: 346± ACRES** with frontage on Warden Rd and Onieda St. 141± acres tillable per FSA. The balance of acres in Timber & Recreational Land.

**TRACT 2: 600± ACRES** with frontage on Onieda St and Tennis Ct. with this diverse tract there are 228± Acres tillable per FSA. And 2 beautiful ponds that provide a great opportunity for many uses. The balance of the tract is a mix of Timber that provides potential income and there are **4 billboards** along US Hwy 67 providing an income stream.