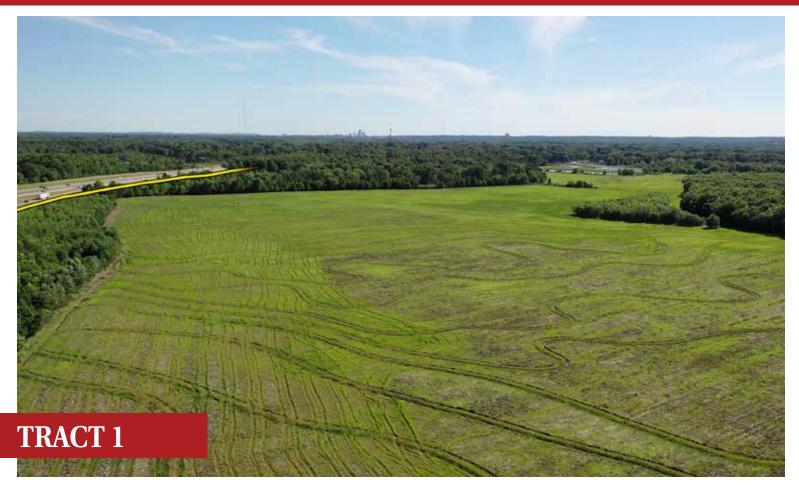

#### TRACT DESCRIPTIONS:

**TRACT 1: 346± ACRES** with frontage on Warden Rd and Onieda St. 141± acres tillable per FSA. The balance of acres in Timber & Recreational Land.

**TRACT 2: 600± ACRES** with frontage on Onieda St and Tennis Ct. with this diverse tract there are 228± Acres tillable per FSA. And 2 beautiful ponds that provide a great opportunity for many uses. The balance of the tract is a mix of Timber that provides potential income and there are **4 billboards** along US Hwy 67 providing an income stream.

#### Tract 1 (310 Inventoried Acres)

The forested acreage is illustrated by a "Green" outline on the aerial map image.