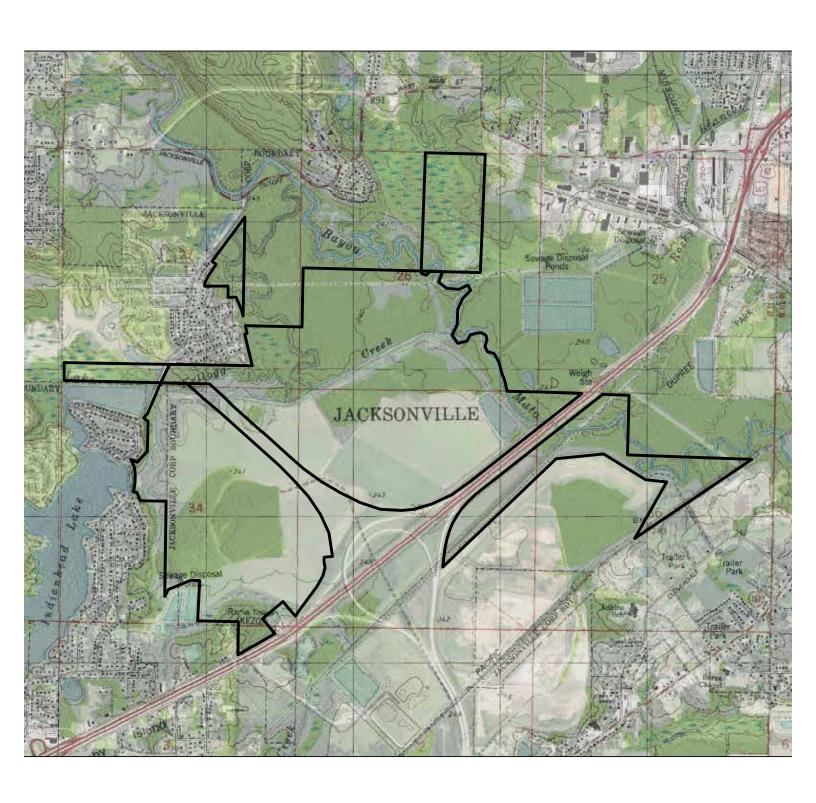

## **AERIAL TRACT MAP**

#### TRACT DESCRIPTIONS:

**TRACT 1: 346± ACRES** with frontage on Warden Rd and Onieda St. 141± acres tillable per FSA. The balance of acres in Timber & Recreational Land.

**TRACT 2: 600± ACRES** with frontage on Onieda St and Tennis Ct. with this diverse tract there are 228± Acres tillable per FSA. And 2 beautiful ponds that provide a great opportunity for many uses. The balance of the tract is a mix of Timber that provides potential income and there are **4 billboards** along US Hwy 67 providing an income stream.

**TRACT 3: 21± ACRES,** a wooded tract with access off of Onieda St. with a small private pond. Also water front along the North boundary line. A great recreational get away!

**TRACT 4: 20± ACRES,** a wooded tract with frontage on Onieda St. This tract provides several options for recreational or potential building sites.

**TRACT 5: 80± ACRES** with access off of W. Main St. A beautiful mix of Timber and Wetlands.

**TRACT 6: 133± ACRES** with access off of Cloverdale Rd. This tract of land is mostly Timber. There are **3 billboards** providing an income stream.