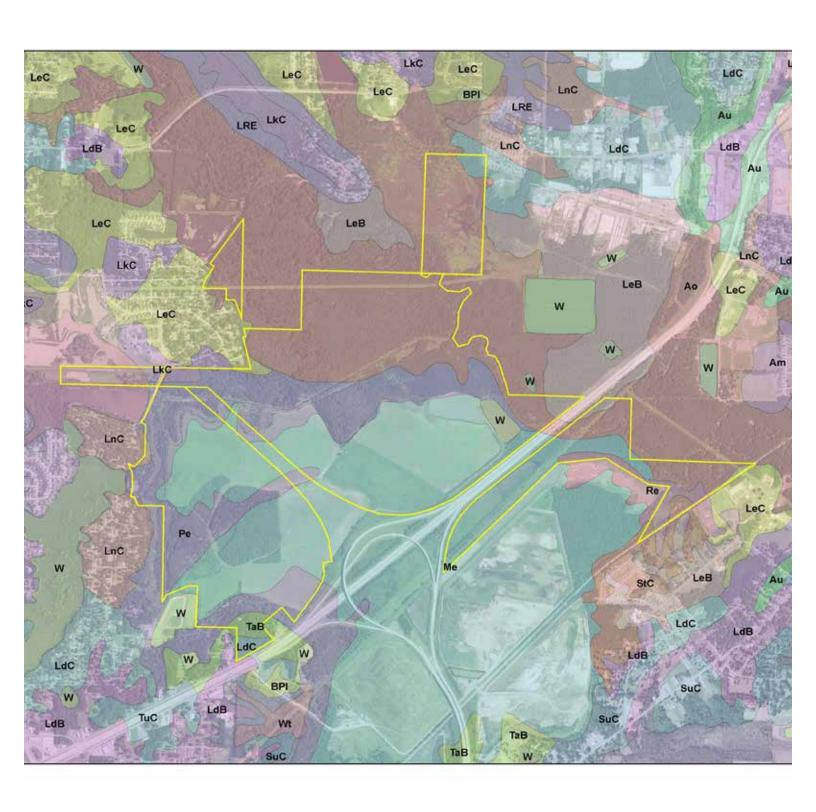

## **SOIL MAP**

## **SURETY SOILS MAP**

State: Arkansas
County: Pulaski
Location: 35-3N-11W

Township: **Hill**Acres: **1199.23**Date: **9/4/2019** 

| Code | Symbol: AR119, Soil                                                  | Acres  | Percent  | Non-Irr         | Non-         | Bahiagrass | Common       | Cotton | Grain   | Improved     | Rice      | Soybeans | Tall   |
|------|----------------------------------------------------------------------|--------|----------|-----------------|--------------|------------|--------------|--------|---------|--------------|-----------|----------|--------|
| Oodc | Description                                                          | Acics  | of field | Class<br>Legend | Irr<br>Class | Daniagrass | bermudagrass | lint   | sorghum | bermudagrass | Irrigated | Coybeans | fescue |
| Ме   | Moreland silty<br>clay                                               | 453.94 | 37.9%    |                 | IIIw         |            | 7            | 625    |         | 9            | 130       | 35       | 8.5    |
| Ao   | Amy silt loam,<br>0 to 1 percent<br>slopes,<br>frequently<br>flooded | 365.20 | 30.5%    |                 | Vw           |            |              |        |         |              |           |          |        |
| Pe   | Perry clay, 0<br>to 1 percent<br>slopes, rarely<br>flooded           | 279.94 | 23.3%    |                 | IIIw         |            | 6.5          | 475    | 65      | 12           | 130       | 30       | 7.5    |
| Re   | Rexor silt<br>loam,<br>frequently<br>flooded                         | 35.73  | 3.0%     |                 | Vw           | 7          |              |        |         | 7            |           |          | 6.5    |
| LdC  | Leadvale-<br>Urban land<br>complex, 3 to<br>8 percent<br>slopes      | 11.23  | 0.9%     |                 | Ille         |            |              |        |         |              |           |          |        |
| W    | Water                                                                | 10.56  | 0.9%     |                 |              |            |              |        |         |              |           |          |        |
| LkC  | Linker gravelly<br>fine sandy<br>loam, 3 to 8<br>percent slopes      | 9.25   | 0.8%     |                 | Ille         |            |              |        |         |              |           |          |        |
| LeB  | Leadvale silt<br>loam, 1 to 3<br>percent slopes                      | 9.15   | 0.8%     |                 | lle          |            |              |        |         |              |           |          |        |
| ТаВ  | Tiak fine<br>sandy loam, 1<br>to 3 percent<br>slopes                 | 9.02   | 0.8%     |                 | Ille         |            | 5            |        |         |              |           |          | 5.5    |
| LeC  | Leadvale silt<br>loam, 3 to 8<br>percent slopes                      | 6.74   | 0.6%     |                 | IIIe         |            |              |        |         |              |           |          |        |
| StC  | Smithdale fine<br>sandy loam, 3<br>to 8 percent<br>slopes            | 5.69   | 0.5%     |                 | Ille         |            |              |        |         |              |           |          |        |
| LnC  | Linker-Urban<br>land complex,<br>3 to 8 percent<br>slopes            | 2.78   | 0.2%     |                 | IIIe         |            |              |        |         |              |           |          |        |
|      |                                                                      |        | W        | eighted A       | verage       | 0.2        | 4.2          | 347.5  | 15.2    | 6.4          | 79.6      | 20.3     | 5      |