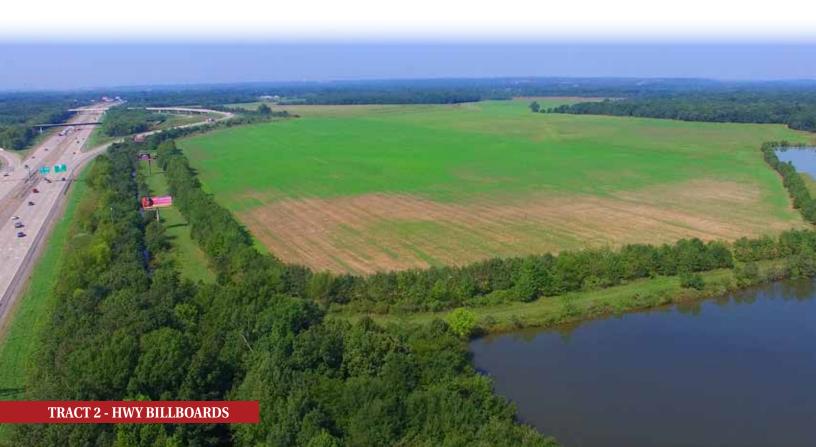

#### TRACT DESCRIPTIONS:

**TRACT 1: 346± ACRES** with frontage on Warden Rd and Onieda St. 141± acres tillable per FSA. The balance of acres in Timber & Recreational Land.

**TRACT 2: 600± ACRES** with frontage on Onieda St and Tennis Ct. with this diverse tract there are 228± Acres tillable per FSA. And 2 beautiful ponds that provide a great opportunity for many uses. The balance of the tract is a mix of Timber that provides potential income and there are **4 billboards** along US Hwy 67 providing an income stream.