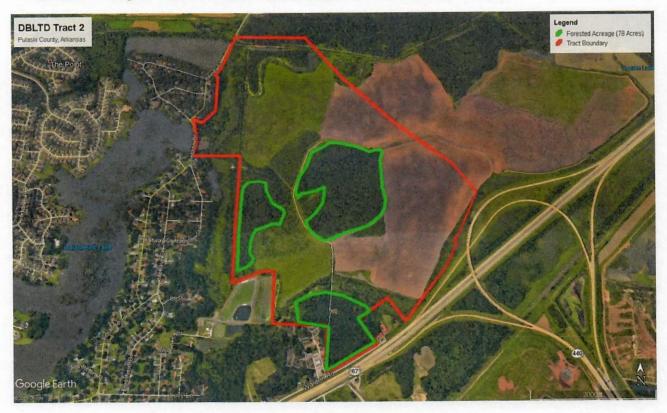

#### TRACT DESCRIPTIONS:

**TRACT 1: 346± ACRES** with frontage on Warden Rd and Onieda St. 141± acres tillable per FSA. The balance of acres in Timber & Recreational Land.

**TRACT 2: 600± ACRES** with frontage on Onieda St and Tennis Ct. with this diverse tract there are 228± Acres tillable per FSA. And 2 beautiful ponds that provide a great opportunity for many uses. The balance of the tract is a mix of Timber that provides potential income and there are **4 billboards** along US Hwy 67 providing an income stream.

#### Tract 2 (78 Inventoried Acres)

The forested acreage is illustrated by a "Green" outline on the aerial map image.