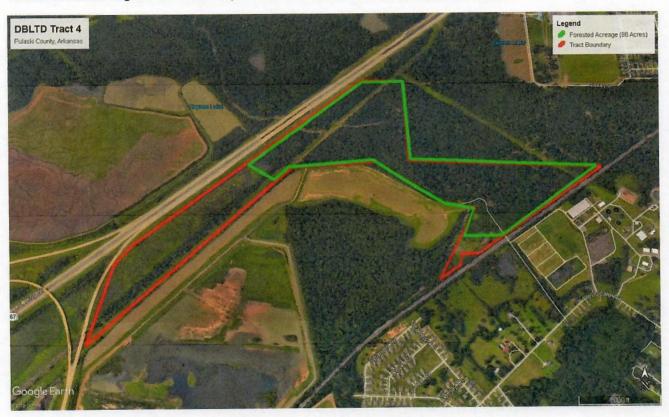

**TRACT 3: 21± ACRES,** a wooded tract with access off of Onieda St. with a small private pond. Also water front along the North boundary line. A great recreational get away!

**TRACT 4: 20± ACRES,** a wooded tract with frontage on Onieda St. This tract provides several options for recreational or potential building sites.