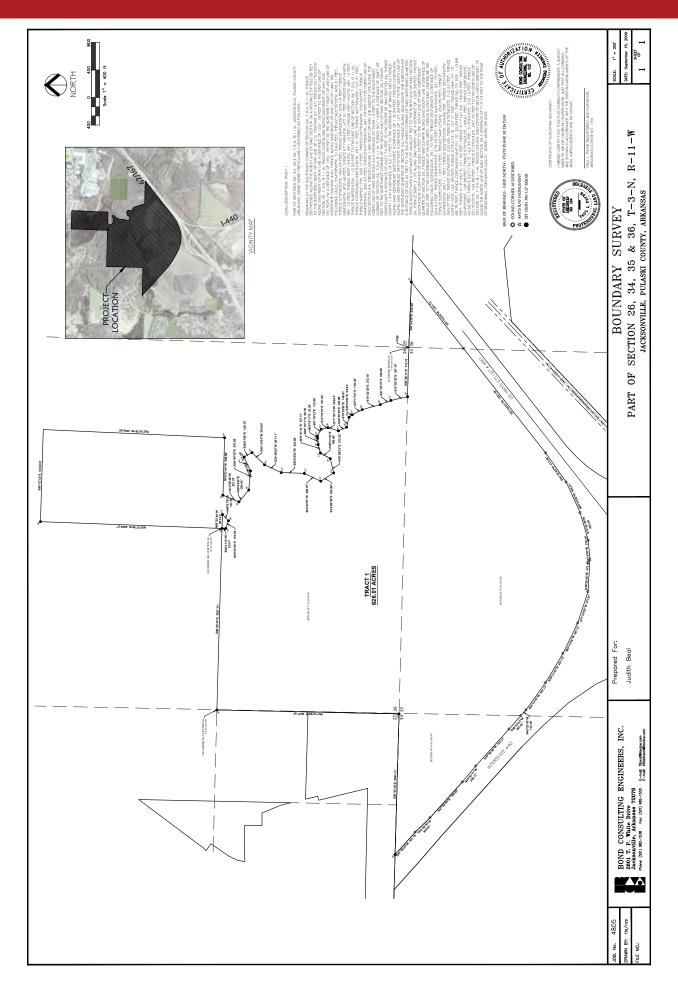

he tract is a mix of Timber that provides potential income and there are **4 billboards** along US Hwy 67 providing an income stream.

**TRACT 3: 21± ACRES,** a wooded tract with access off of Onieda St. with a small private pond. Also water front along the North boundary line. A great recreational get away!

**TRACT 4: 20± ACRES,** a wooded tract with frontage on Onieda St. This tract provides several options for recreational or potential building sites.

**TRACT 5: 80± ACRES** with access off of W. Main St. A beautiful mix of Timber and Wetlands.

**TRACT 6: 133± ACRES** with access off of Cloverdale Rd. This tract of land is mostly Timber. There are **3 billboards** providing an income stream.



## **SURVEY MAP**



## **SURVEY MAP - Tract 1**



## **SURVEY MAP - Tract 2 & Tract 5**



## SURVEY MAP - Pt. Tract 2, Tract 3 & Tract 4



## **SURVEY MAP - Tract 6**



## SOIL INFORMATION

## **SOIL MAP**



## **SURETY SOILS MAP**





State: Arkansas
County: Pulaski
Location: 35-3N-11W

Township: **Hill**Acres: **1199.23**Date: **9/4/2019** 







| Code | Symbol: AR119, Soil                                                  | Acres  | Percent  | Non-Irr         | Non-         | Bahiagrass | Common       | Cotton | Grain   | Improved     | Rice      | Soybeans | Tall   |
|------|----------------------------------------------------------------------|--------|----------|-----------------|--------------|------------|--------------|--------|---------|--------------|-----------|----------|--------|
| Oodc | Description