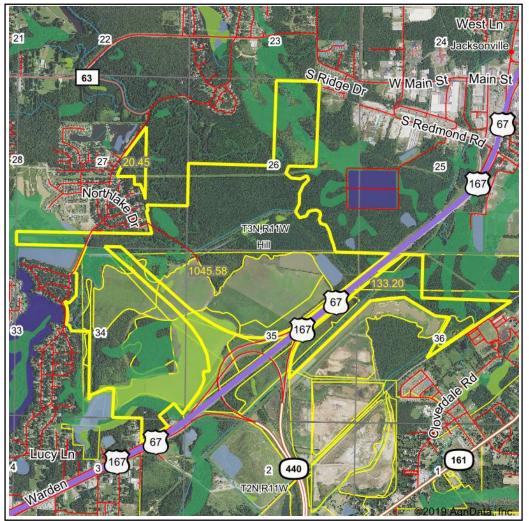

## **AERIAL TRACT MAP**

#### TRACT DESCRIPTIONS:

**TRACT 1: 346± ACRES** with frontage on Warden Rd and Onieda St. 141± acres tillable per FSA. The balance of acres in Timber & Recreational Land.

**TRACT 2: 600± ACRES** with frontage on Onieda St and Tennis Ct. with this diverse tract there are 228± Acres tillable per FSA. And 2 beautiful ponds that provide a great opportunity for many uses. The balance of the tract is a mix of Timber that provides potential income and there are **4 billboards** along US Hwy 67 providing an income stream.

**TRACT 3: 21± ACRES,** a wooded tract with access off of Onieda St. with a small private pond. Also water front along the North boundary line. A great recreational get away!

**TRACT 4: 20± ACRES,** a wooded tract with frontage on Onieda St. This tract provides several options for recreational or potential building sites.

**TRACT 5: 80± ACRES** with access off of W. Main St. A beautiful mix of Timber and Wetlands.

**TRACT 6: 133± ACRES** with access off of Cloverdale Rd. This tract of land is mostly Timber. There are **3 billboards** providing an income stream.