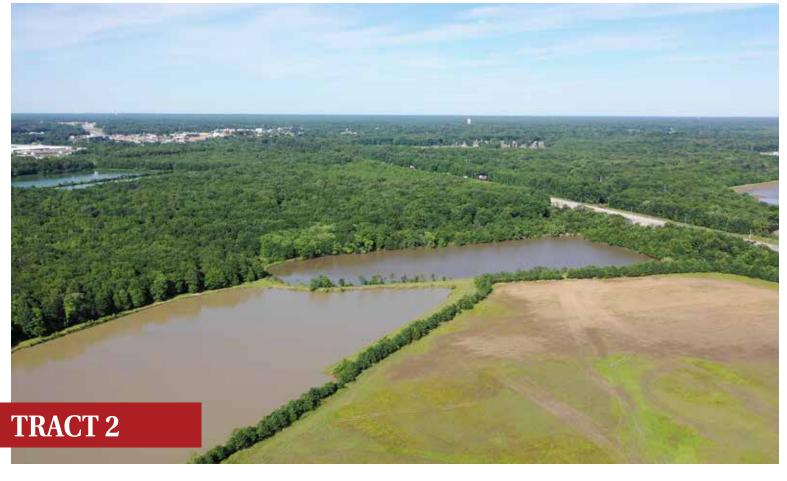

#### TRACT DESCRIPTIONS:

**TRACT 1: 346± ACRES** with frontage on Warden Rd and Onieda St. 141± acres tillable per FSA. The balance of acres in Timber & Recreational Land.

**TRACT 2: 600± ACRES** with frontage on Onieda St and Tennis Ct. with this diverse tract there are 228± Acres tillable per FSA. And 2 beautiful ponds that provide a great opportunity for many uses. The balance of the tract is a mix of Timber that provides potential income and there are **4 billboards** along US Hwy 67 providing an income stream.