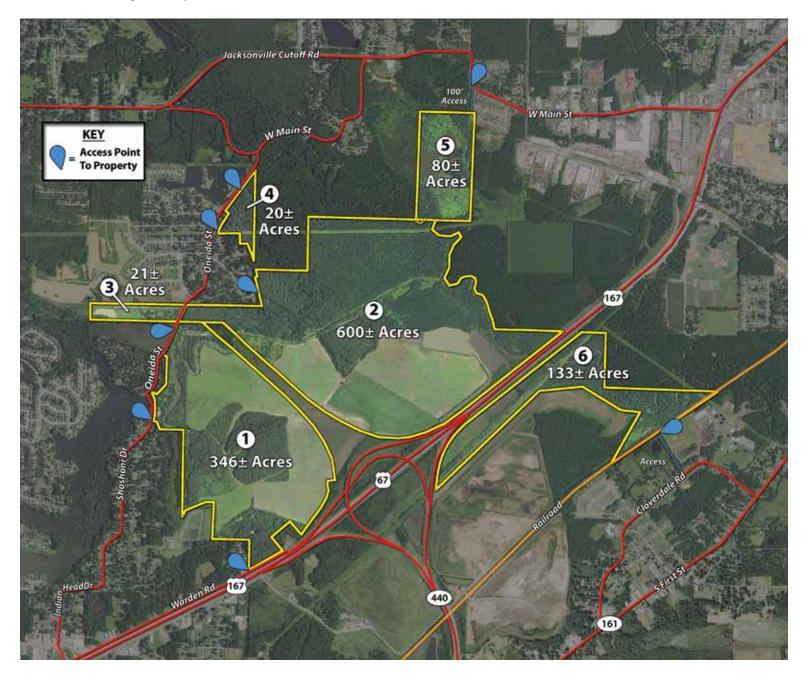

## **AERIAL TRACT MAP**

#### TRACT DESCRIPTIONS:

**TRACT 1: 346± ACRES** with frontage on Warden Rd and Onieda St. 141± acres tillable per FSA. The balance of acres in Timber & Recreational Land.

**TRACT 2: 600± ACRES** with frontage on Onieda St and Tennis Ct. with this diverse tract there are 228± Acres tillable per FSA. And 2 beautiful ponds that provide a great opportunity for many uses. The balance of the tract is a mix of Timber that provides potential income and there are **4 billboards** along US Hwy 67 providing an income stream.

**TRACT 3: 21± ACRES,** a wooded tract with access off of Onieda St. with a small private pond. Also water front along the North boundary line. A great recreational get away!

**TRACT 4: 20± ACRES,** a wooded tract with frontage on Onieda St. This tract provides several options for recreational or potential building sites.

**TRACT 5: 80± ACRES** with access off of W. Main St. A beautiful mix of Timber and Wetlands.

**TRACT 6: 133± ACRES** with access off of Cloverdale Rd. This tract of land is mostly Timber. There are **3 billboards** providing an income stream.