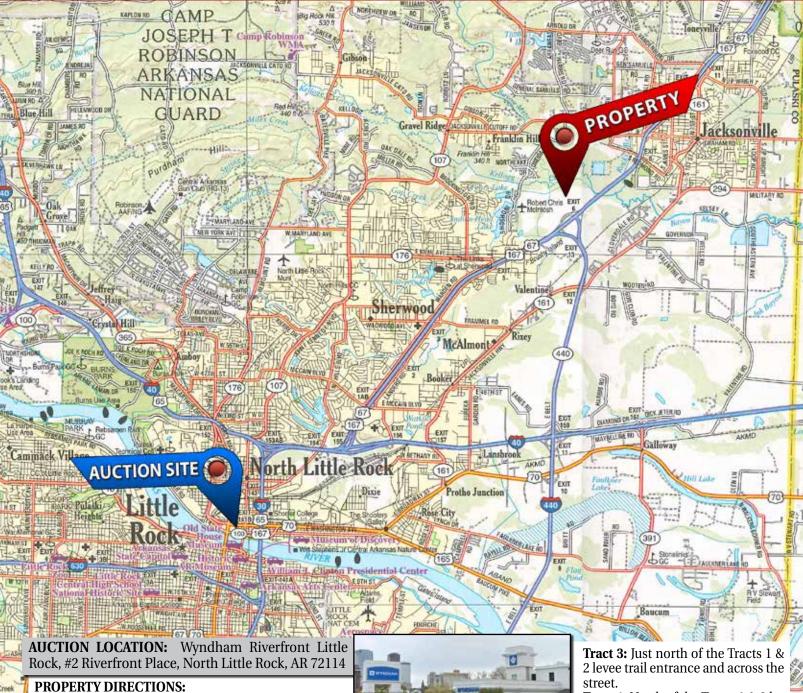

## **LOCATION MAP**

**Tract 1 southern access:** Adjacent to 9709 Warden Rd, Sherwood, AR 72120. From the intersection of Hwy 67/167 and Indianhead Dr, travel north on Indianhead

Dr 1/4 mile to Powhatan Dr. Turn right on Powhatan Dr and travel 1/4 mile to Warden Rd. Turn left on Warden Rd and travel 3/4 mile to Tract 1 entrance. *GPS*: 34°50′12.84″N, 92° 9′58.92″W

**Tracts 1 & 2 via levee trail:** From the intersection of Hwy 67/167 and Indianhead Dr, travel north on Indianhead Dr 1 mile to Shoshoni Dr. Turn left on Shoshoni and travel 3/4 miles to Onieda St. Turn right on Onieda and travel 1/4 mile to the entrance on your right. *GPS:* 34°51′10.62″N, 92°10′21.22″W

**Tract 2 by tennis courts:** From Tracts 1 & 2 levee trail entrance, travel north on Onieda St 1/4 mile to Ricky Raccoon Dr. Turn right on Ricky Raccoon Dr and travel 1/4 mile to Northlake Dr. Turn right onto Northlake Dr and continue left onto Tennis Ct in 300 ft. Tract 2 is ahead past the tennis courts. *GPS: 34°51'19.46"N*, 92° 9'56.95"W

**Tract 4:** North of the Tracts 1 & 2 levee trail entrance on Onieda St 3/4 mile to the property on the right

side of the road. GPS: 34°51'43.94"N, 92°10'2.62"W

**AUCTION LOCATION:** 

**Tract 5:** Near 3513 W Main St, Jacksonville, AR 72076. From the intersection of Hwy 67/167 and Redmond Rd (Exit 8), travel west on Redmond Rd 1 mile to W Main St. Turn left onto W Main St and travel 1/2 mile to the property on the left. Entrance is along path back into the woods. *GPS:* 34°52′9.07″N, 92° 8′53.20″W

**Tract 6:** Near 2000 Cloverdale Rd, Jacksonville, AR 72076. From the intersection of Hwy 67/167 and Redmond Rd (Exit 8), travel east on Redmond Rd 1 mile to S 1st St. Turn right on S 1st St and travel 1 mile to Cloverdale Rd. Turn right on Cloverdale Rd and travel 1/3 mile to the entrance into Tract 6. *GPS:* 34°50′45.13″N, 92° 7′59.46″W