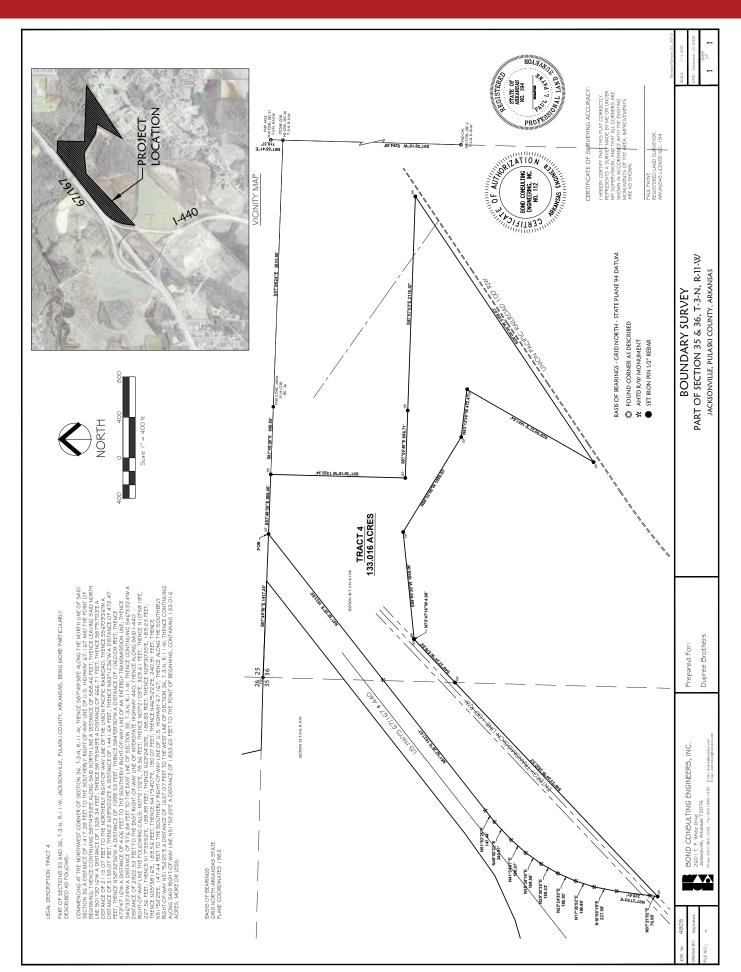

boards** along US Hwy 67 providing an income stream.

**TRACT 3: 21± ACRES,** a wooded tract with access off of Onieda St. with a small private pond. Also water front along the North boundary line. A great recreational get away!

**TRACT 4: 20± ACRES,** a wooded tract with frontage on Onieda St. This tract provides several options for recreational or potential building sites.

**TRACT 5: 80± ACRES** with access off of W. Main St. A beautiful mix of Timber and Wetlands.

**TRACT 6: 133± ACRES** with access off of Cloverdale Rd. This tract of land is mostly Timber. There are **3 billboards** providing an income stream.



## **SURVEY MAP**



## **SURVEY MAP - Tract 1**



## **SURVEY MAP - Tract 2 & Tract 5**



## SURVEY MAP - Pt. Tract 2, Tract 3 & Tract 4



## **SURVEY MAP - Tract 6**



## SOIL INFORMATION

## **SOIL MAP**



## **SURETY SOILS MAP**





State: Arkansas
County: Pulaski
Location: 35-3N-11W

Township: **Hill**Acres: **1199.23**Date: **9/4/2019** 







| Code | Symbol: AR119, Soil                                                  | Acres  | Percent  | Non-Irr         | Non-         | Bahiagrass | Common       | Cotton | Grain   | Improved     | Rice      | Soybeans | Tall   |
|------|----------------------------------------------------------------------|--------|----------|-----------------|--------------|------------|--------------|--------|---------|--------------|-----------|----------|--------|
| Oodc | Description                                                          | Acics  | of field | Class<br>Legend | Irr<br>Class | Daniagrass | bermudagrass