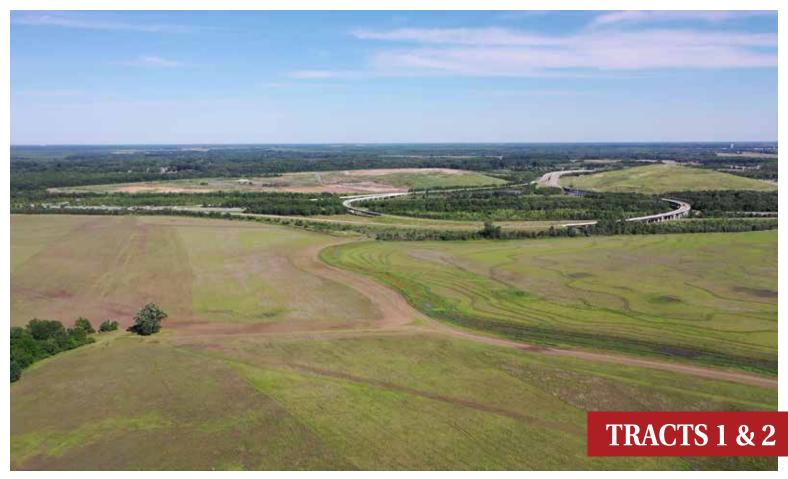

#### TRACT DESCRIPTIONS:

**TRACT 1: 346± ACRES** with frontage on Warden Rd and Onieda St. 141± acres tillable per FSA. The balance of acres in Timber & Recreational Land.

**TRACT 2: 600± ACRES** with frontage on Onieda St and Tennis Ct. with this diverse tract there are 228± Acres tillable per FSA. And 2 beautiful ponds that provide a great opportunity for many uses. The balance of the tract is a mix of Timber that provides potential income and there are **4 billboards** along US Hwy 67 providing an income stream.