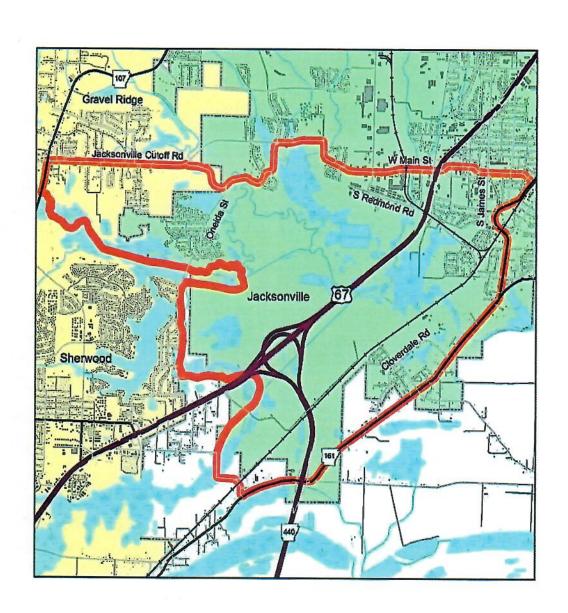

#### **MAYOR LETTER**

August 28, 2019

Judith Beale, General Partner DBLTD Limited Partnership P.O. Box 682 Jacksonville, AR 72078

Dear Judith.

The City of Jacksonville supports the development of the 1,200 acre site currently owned by DBLTD Limited Partnership, often referred to by the locals as the "beanfield" or "The Legacy Centers" mixed-use project area.

I would like to recap the facts connected to the property as well as the pre-development steps your partnership has completed with reference to this site:

- The property is all located within the city limits of Jacksonville and is all zoned C-4 Commercial.
- It is located at the intersection of Interstate 440 and US Highway 67/167 minutes from downtown Little Rock.
- It is the last large property available for development in Pulaski County along the heavily traveled Highway 67/167 (future I-57) corridor.
- Utilities including water, sewer and electric are available to the 1,200 acres from the edges of the site.
- The entire 1,200 acres was recently designated to be a part of the Arkansas Opportunity Zone, enabling investors and future owners to have a pathway to significant tax savings.
- A Municipal Special Improvement District covering the 1,200 acres stands approved by the City and is ready to utilize in securing financing of infrastructure for the site.
- A Master Land Plan and a current hydrology study of the project site have been completed and are available to future owner and investors.
- Currently, the Arkansas Department of Transportation is conducting a feasibility study for an I-440/I-430 connector corridor that would be accessible through this 1,200-acre site, with limited access.