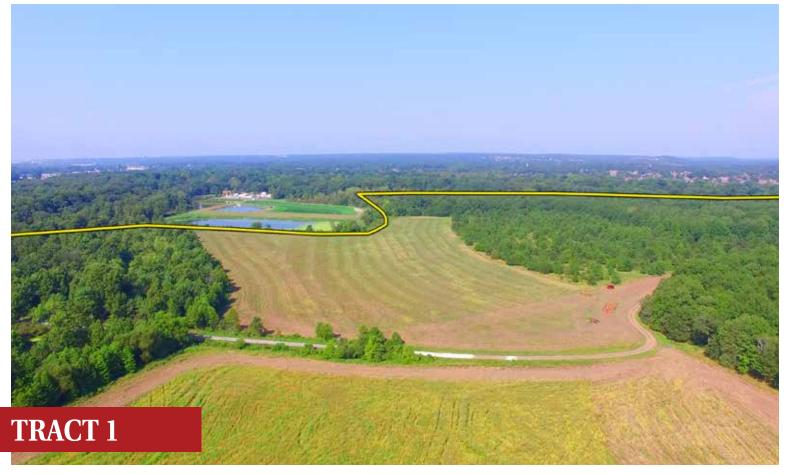

#### TRACT DESCRIPTIONS:

**TRACT 1: 346± ACRES** with frontage on Warden Rd and Onieda St. 141± acres tillable per FSA. The balance of acres in Timber & Recreational Land.

**TRACT 2: 600± ACRES** with frontage on Onieda St and Tennis Ct. with this diverse tract there are 228± Acres tillable per FSA. And 2 beautiful ponds that provide a great opportunity for many uses. The balance of the tract is a mix of Timber that provides potential income and there are **4 billboards** along US Hwy 67 providing an income stream.

#### Tract 1 (310 Inventoried Acres)

The forested acreage is illustrated by a "Green" outline on the aerial map image.