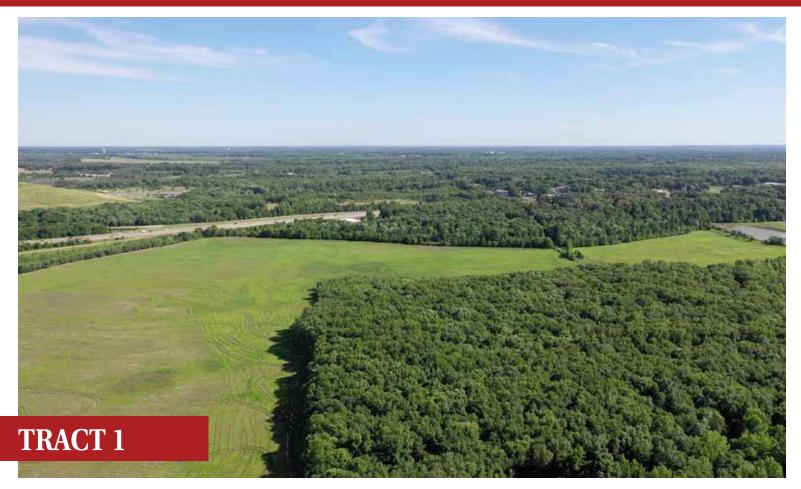

#### TRACT DESCRIPTIONS:

**TRACT 1: 346± ACRES** with frontage on Warden Rd and Onieda St. 141± acres tillable per FSA. The balance of acres in Timber & Recreational Land.

**TRACT 2: 600± ACRES** with frontage on Onieda St and Tennis Ct. with this diverse tract there are 228± Acres tillable per FSA. And 2 beautiful ponds that provide a great opportunity for many uses. The balance of the tract is a mix of Timber that provides potential income and there are **4 billboards** along US Hwy 67 providing an income stream.