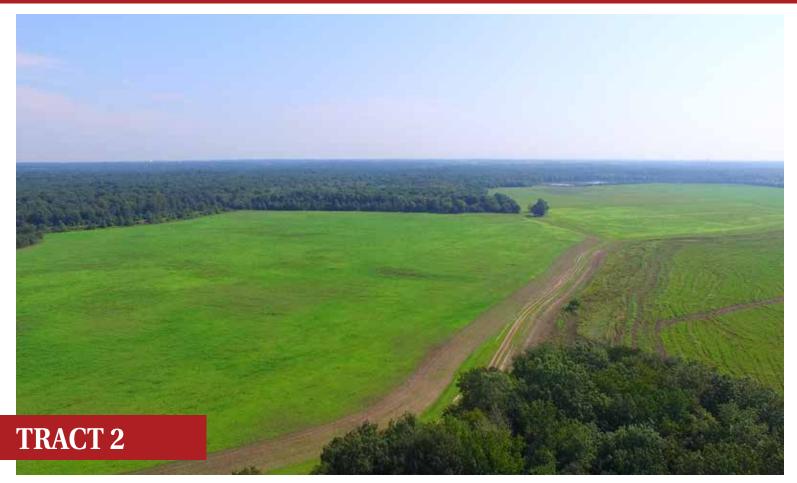

#### TRACT DESCRIPTIONS:

**TRACT 1: 346± ACRES** with frontage on Warden Rd and Onieda St. 141± acres tillable per FSA. The balance of acres in Timber & Recreational Land.

**TRACT 2: 600± ACRES** with frontage on Onieda St and Tennis Ct. with this diverse tract there are 228± Acres tillable per FSA. And 2 beautiful ponds that provide a great opportunity for many uses. The balance of the tract is a mix of Timber that provides potential income and there are **4 billboards** along US Hwy 67 providing an income stream.