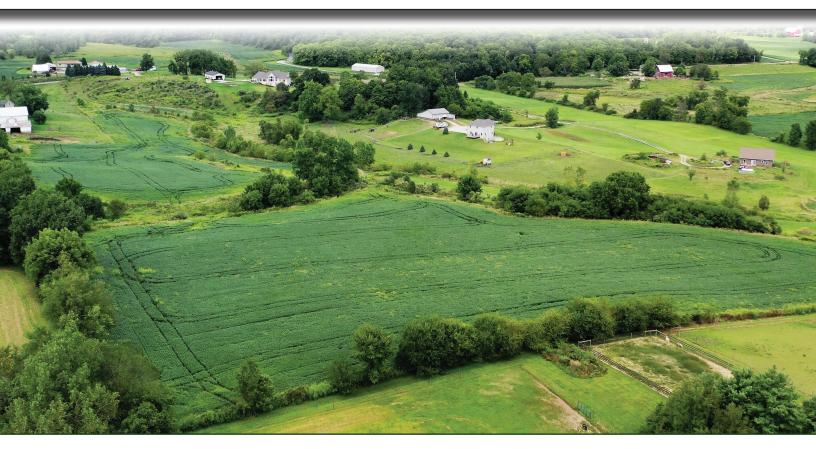

## LAND FOR SALE 23<sup>±</sup> NOBLE COUNTY ACRES

ROLLING SETTING • POTENTIAL WALKOUT • EASY ACCESS TO US-33

- 23± acres potential building site
  - Green Township
  - Rolling setting

- Potential walkout
- Easy access to US-33
- Approximately 14± acres tillable per FSA