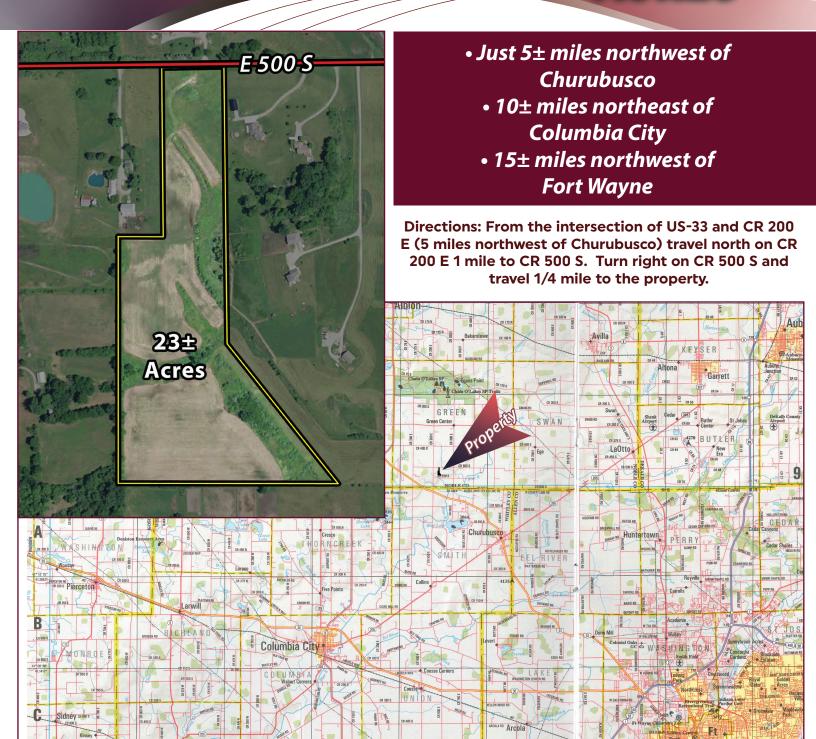

## LAND FOR SALE 23<sup>±</sup> NOBLE COUNTY ACRES

ROLLING SETTING • POTENTIAL WALKOUT • EASY ACCESS TO US-33

- 23± acres potential building site
  - Green Township
  - Rolling setting

- Potential walkout
- Easy access to US-33
- Approximately 14± acres tillable per FSA