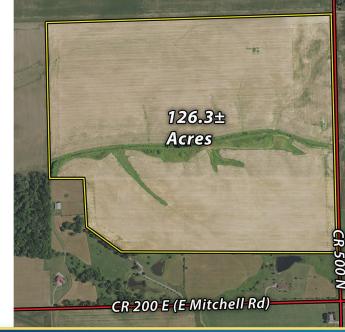

# PROPERTY FOR SALE

Top Ag Area: Northwest Union County. One mile from Ohio Line. 6 Miles South of Richmond.

**Owners: Greenmeadow Farms, Inc.** 

**Total Acres:** 

 $126.3 \pm$ 

ACRES

# **TRACT 1 DETAILS:**

- 119+ acres Cropland 94% of Total Acres
- 6.3+ acres Non-Tillable
- APH Corn 191 bu. and Beans 57 bu.
- Taxes \$2,700.52/yr. or \$21.38/acre
- Corn Soil Index 146.8 bu. Don't miss this one!

# LOCATION:

2 miles southwest of Boston or 5 ½ miles northeast of Liberty. From Boston west on Hwy. 122 to Straightline Pike then south to property on the west side.

The information on this sheet is subject to verification and no liability for errors or omissions is assumed by the Schrader Agency.