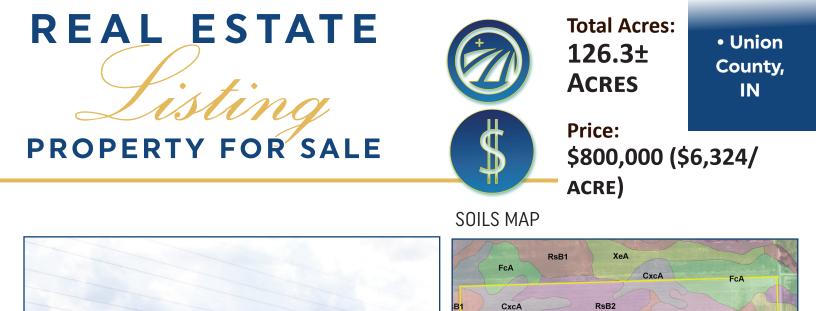

# PROPERTY FOR SALE

Top Ag Area: Northwest Union County. One mile from Ohio Line. 6 Miles South of Richmond.

**Owners: Greenmeadow Farms, Inc.** 

**Total Acres:** 

 $126.3 \pm$ 

ACRES

## 800.451.2709 schraderauction.com/listings

Listing Agent: STEVE SLONAKER 877-747-0212 • schrder@parallax.ws

Price: \$800,000 (\$6,324/ ACRE)

Cropland Subject to 2019 Crop Rights. Closing Fall 2019.

# PLAT MAP

The information on this sheet is subject to verification and no liability for errors or omissions is assumed by the Schrader Agency.

Greenmeadow Farms 2 • SS60U

RsA

RtB3

XeA

RsC1

RsB2

XeA

RsC2

RtC3

RsB1

XeB1

RtC3

RsD2

RsD1

RtC3

GOOD RUSSELL AND XENIA SOILS

RsB1

Es

RtD3

RsB1

RsD2

XeA