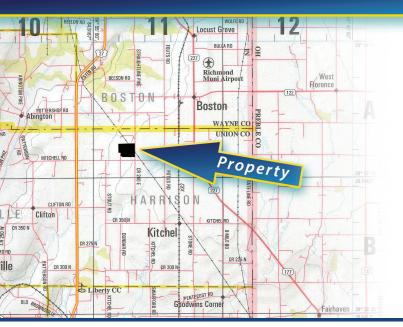

# LOCATION:

2 miles southwest of Boston or 5 ½ miles northeast of Liberty. From Boston west on Hwy. 122 to Straightline Pike then south to property on the west side.

The information on this sheet is subject to verification and no liability for errors or omissions is assumed by the Schrader Agency.