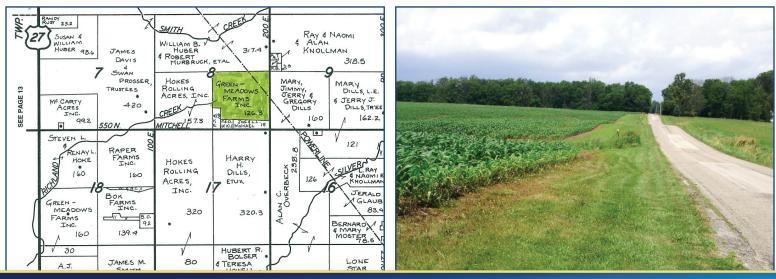

# LOCATION:

2 miles southwest of Boston or 5 ½ miles northeast of Liberty. From Boston west on Hwy. 122 to Straightline Pike then south to property on the west side.

The information on this sheet is subject to verification and no liability for errors or omissions is assumed by the Schrader Agency.

# PLAT MAP

The information on this sheet is subject to verification and no liability for errors or omissions is assumed by the Schrader Agency.

Greenmeadow Farms 2 • SS60U

RsA

RtB3

XeA

RsC1

RsB2