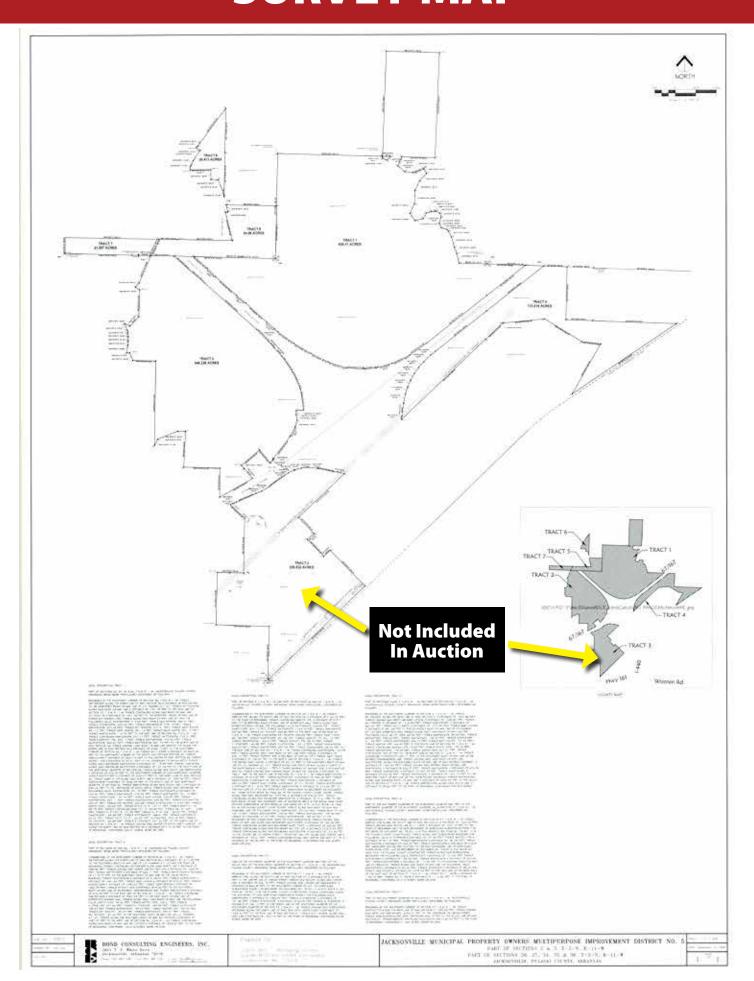

l ponds that provide a great opportunity for many uses. The balance of the tract is a mix of Timber that provides potential income and there are **4 billboards** along US Hwy 67 providing an income stream.

**TRACT 3: 21± ACRES,** a wooded tract with access off of Onieda St. with a small private pond. Also water front along the North boundary line. A great recreational get away!

**TRACT 4: 20± ACRES,** a wooded tract with frontage on Onieda St. This tract provides several options for recreational or potential building sites.

**TRACT 5: 80± ACRES** with access off of W. Main St. A beautiful mix of Timber and Wetlands.

**TRACT 6: 133± ACRES** with access off of Cloverdale Rd. This tract of land is mostly Timber. There are **3 billboards** providing an income stream.



## **SURVEY MAP**



## **SURVEY MAP - Tract 1**



## **SURVEY MAP - Tract 2 & Tract 5**



## SURVEY MAP - Pt. Tract 2, Tract 3 & Tract 4



## **SURVEY MAP - Tract 6**



# SOIL INFORMATION

## **SOIL MAP**



## **SURETY SOILS MAP**





State: Arkansas
County: Pulaski
Location: 35-3N-11W

Township: **Hill**Acres: **1199.23**Date: **9/4/2019** 







| Code | Symbol: AR119, Soil                                                  | Acres  | Percent  | Non-Irr         | Non-         | Bahiagrass | Common       | Cotton | Grain   | Improved     | Rice      | Soybeans | Tall   |
|------|----------------------------------------------------------------------|--------|----------|-----------------|--------------|------------|--------------|--------|---------|--------------|-----------|----------|--------|
| Oodc