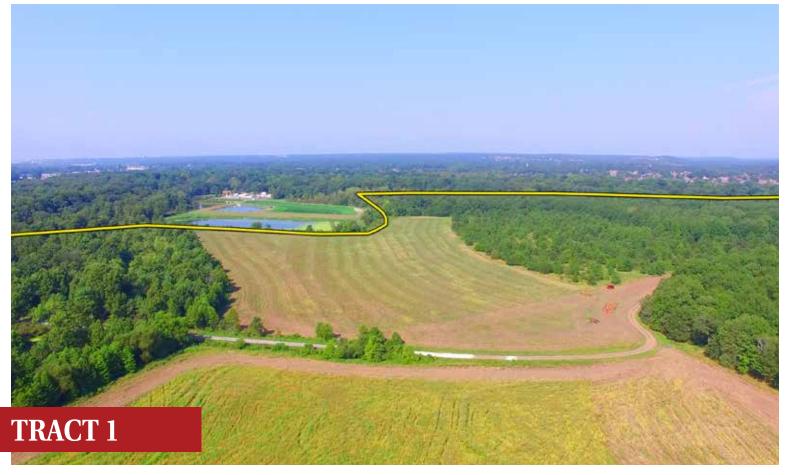

## **LOCATION MAP**

**Tract 1 southern access:** Adjacent to 9709 Warden Rd, Sherwood, AR 72120. From the intersection of Hwy 67/167 and Indianhead Dr, travel north on Indianhead

Dr 1/4 mile to Powhatan Dr. Turn right on Powhatan Dr and travel 1/4 mile to Warden Rd. Turn left on Warden Rd and travel 3/4 mile to Tract 1 entrance. *GPS*: 34°50′12.84″N, 92° 9′58.92″W

#### TRACT DESCRIPTIONS:

**TRACT 1: 346± ACRES** with frontage on Warden Rd and Onieda St. 141± acres tillable per FSA. The balance of acres in Timber & Recreational Land.

**TRACT 2: 600± ACRES** with frontage on Onieda St and Tennis Ct. with this diverse tract there are 228± Acres tillable per FSA. And 2 beautiful ponds that provide a great opportunity for many uses. The balance of the tract is a mix of Timber that provides potential income and there are **4 billboards** along US Hwy 67 providing an income stream.

#### Tract 1 (310 Inventoried Acres)

The forested acreage is illustrated by a "Green" outline on the aerial map image.