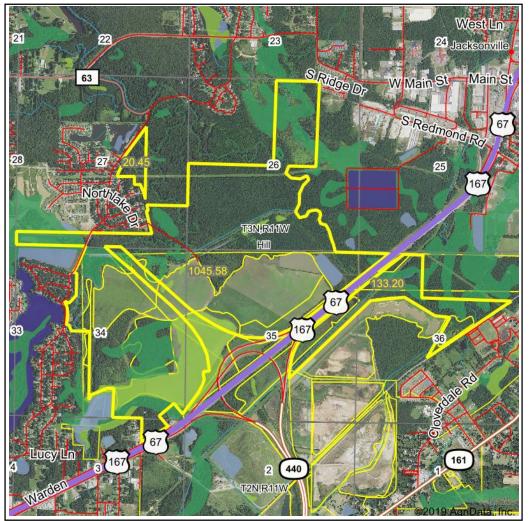

## **LOCATION MAP**

**Tract 1 southern access:** Adjacent to 9709 Warden Rd, Sherwood, AR 72120. From the intersection of Hwy 67/167 and Indianhead Dr, travel north on Indianhead

Dr 1/4 mile to Powhatan Dr. Turn right on Powhatan Dr and travel 1/4 mile to Warden Rd. Turn left on Warden Rd and travel 3/4 mile to Tract 1 entrance. *GPS*: 34°50′12.84″N, 92° 9′58.92″W

**Tracts 1 & 2 via levee trail:** From the intersection of Hwy 67/167 and Indianhead Dr, travel north on Indianhead Dr 1 mile to Shoshoni Dr. Turn left on Shoshoni and travel 3/4 miles to Onieda St. Turn right on Onieda and travel 1/4 mile to the entrance on your right. *GPS:* 34°51′10.62″N, 92°10′21.22″W

**Tract 2 by tennis courts:** From Tracts 1 & 2 levee trail entrance, travel north on Onieda St 1/4 mile to Ricky Raccoon Dr. Turn right on Ricky Raccoon Dr and travel 1/4 mile to Northlake Dr. Turn right onto Northlake Dr and continue left onto Tennis Ct in 300 ft. Tract 2 is ahead past the tennis courts. *GPS: 34°51'19.46"N*, 92° 9'56.95"W

**Tract 4:** North of the Tracts 1 & 2 levee trail entrance on Onieda St 3/4 mile to the property on the right

side of the road. GPS: 34°51'43.94"N, 92°10'2.62"W

**AUCTION LOCATION:** 

**Tract 5:** Near 3513 W Main St, Jacksonville, AR 72076. From the intersection of Hwy 67/167 and Redmond Rd (Exit 8), travel west on Redmond Rd 1 mile to W Main St. Turn left onto W Main St and travel 1/2 mile to the property on the left. Entrance is along path back into the woods. *GPS:* 34°52′9.07″N, 92° 8′53.20″W

**Tract 6:** Near 2000 Cloverdale Rd, Jacksonville, AR 72076. From the intersection of Hwy 67/167 and Redmond Rd (Exit 8), travel east on Redmond Rd 1 mile to S 1st St. Turn right on S 1st St and travel 1 mile to Cloverdale Rd. Turn right on Cloverdale Rd and travel 1/3 mile to the entrance into Tract 6. *GPS:* 34°50′45.13″N, 92° 7′59.46″W

## **AERIAL TRACT MAP**

#### TRACT DESCRIPTIONS:

**TRACT 1: 346± ACRES** with frontage on Warden Rd and Onieda St. 141± acres tillable per FSA. The balance of acres in Timber & Recreational Land.

**TRACT 2: 600± ACRES** with frontage on Onieda St and Tennis Ct. with this diverse tract there are 228± Acres tillable per FSA. And 2 beautiful ponds that provide a great opportunity for many uses. The balance of the tract is a mix of Timber that provides potential income and there are **4 billboards** along US Hwy 67 providing an income stream.

**TRACT 3: 21± ACRES,** a wooded tract with access off of Onieda St. with a small private pond. Also water front along the North boundary line. A great recreational get away!

**TRACT 4: 20± ACRES,** a wooded tract with frontage on Onieda St. This tract provides several options for recreational or potential building sites.

**TRACT 5: 80± ACRES** with access off of W. Main St. A beautiful mix of Timber and Wetlands.

**TRACT 6: 133± ACRES** with access off of Cloverdale Rd. This tract of land is mostly Timber. There are **3 billboards** providing an income stream.