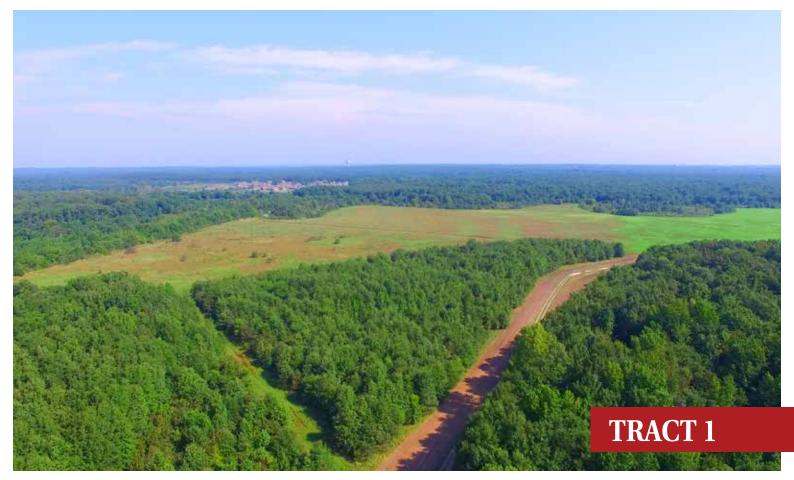

#### TRACT DESCRIPTIONS:

**TRACT 1: 346± ACRES** with frontage on Warden Rd and Onieda St. 141± acres tillable per FSA. The balance of acres in Timber & Recreational Land.

**TRACT 2: 600± ACRES** with frontage on Onieda St and Tennis Ct. with this diverse tract there are 228± Acres tillable per FSA. And 2 beautiful ponds that provide a great opportunity for many uses. The balance of the tract is a mix of Timber that provides potential income and there are **4 billboards** along US Hwy 67 providing an income stream.

#### Tract 1 (310 Inventoried Acres)

The forested acreage is illustrated by a "Green" outline on the aerial map image.