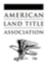

## **BOOKLET INDEX**

- BIDDER PRE-REGISTRATION
- ONLINE BIDDING REGISTRATION FORM
- CITY OF JACKSONVILLE MAYOR LETTER
- LOCATION MAP
- AERIAL TRACT MAP
- SURVEY MAPS
- SOIL INFORMATION (SOIL MAPS, TOPOGRAPHY MAP, FLOOD ZONE MAP, WETLANDS MAP)
- FSA INFORMATION & MAP
- TIMBER REPORTS
- OPPORTUNITY ZONE MAPS & INFORMATION
- BILLBOARD INCOME STREAM
- TAX INFORMATION
- TITLE COMMITMENT
- PROPOSED DEVELOPMENT PLAN
- PHOTOS

## **AERIAL TRACT MAP**

#### TRACT DESCRIPTIONS:

**TRACT 1: 346± ACRES** with frontage on Warden Rd and Onieda St. 141± acres tillable per FSA. The balance of acres in Timber & Recreational Land.

**TRACT 2: 600± ACRES** with frontage on Onieda St and Tennis Ct. with this diverse tract there are 228± Acres tillable per FSA. And 2 beautiful ponds that provide a great opportunity for many uses. The balance of the tract is a mix of Timber that provides potential income and there are **4 billboards** along US Hwy 67 providing an income stream.