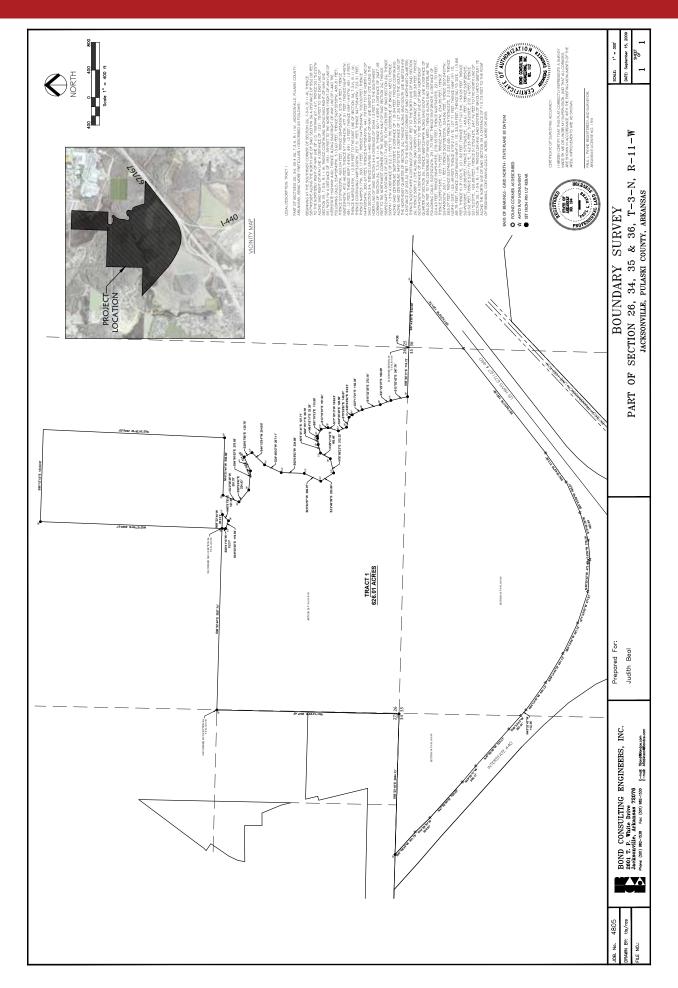

he tract is a mix of Timber that provides potential income and there are **4 billboards** along US Hwy 67 providing an income stream.

**TRACT 3: 21± ACRES,** a wooded tract with access off of Onieda St. with a small private pond. Also water front along the North boundary line. A great recreational get away!

**TRACT 4: 20± ACRES,** a wooded tract with frontage on Onieda St. This tract provides several options for recreational or potential building sites.

**TRACT 5: 80± ACRES** with access off of W. Main St. A beautiful mix of Timber and Wetlands.

**TRACT 6: 133± ACRES** with access off of Cloverdale Rd. This tract of land is mostly Timber. There are **3 billboards** providing an income stream.



## **SURVEY MAP**



## **SURVEY MAP - Tract 1**



## **SURVEY MAP - Tract 2 & Tract 5**



## SURVEY MAP - Pt. Tract 2, Tract 3 & Tract 4



## **SURVEY MAP - Tract 6**



# SOIL INFORMATION

## **SOIL MAP**



## **SURETY SOILS MAP**





State: Arkansas
County: Pulaski
Location: 35-3N-11W

Township: **Hill**Acres: **1199.23**Date: **9/4/2019** 







| Code | Symbol: AR119, Soil                                                  | Acres  | Percent  | Non-Irr         | Non-         | Bahiagrass | Common       | Cotton | Grain   | Improved     | Rice      | Soybeans | Tall   |
|------|----------------------------------------------------------------------|--------|----------|-----------------|--------------|------------|--------------|--------|---------|--------------|-----------|----------|--------|
| Oodc | Description                                                          |