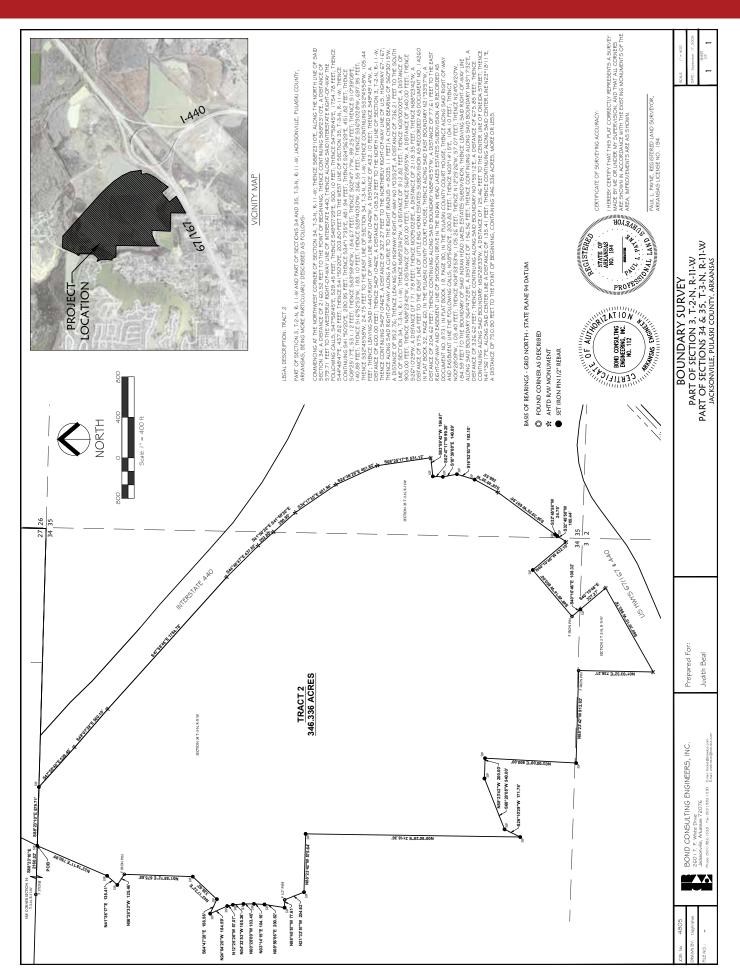

portunity for many uses. The balance of the tract is a mix of Timber that provides potential income and there are **4 billboards** along US Hwy 67 providing an income stream.

**TRACT 3: 21± ACRES,** a wooded tract with access off of Onieda St. with a small private pond. Also water front along the North boundary line. A great recreational get away!

**TRACT 4: 20± ACRES,** a wooded tract with frontage on Onieda St. This tract provides several options for recreational or potential building sites.

**TRACT 5: 80± ACRES** with access off of W. Main St. A beautiful mix of Timber and Wetlands.

**TRACT 6: 133± ACRES** with access off of Cloverdale Rd. This tract of land is mostly Timber. There are **3 billboards** providing an income stream.



## **SURVEY MAP**



## **SURVEY MAP - Tract 1**



## **SURVEY MAP - Tract 2 & Tract 5**



## SURVEY MAP - Pt. Tract 2, Tract 3 & Tract 4



## **SURVEY MAP - Tract 6**



# SOIL INFORMATION

## **SOIL MAP**



## **SURETY SOILS MAP**





State: Arkansas
County: Pulaski
Location: 35-3N-11W

Township: **Hill**Acres: **1199.23**Date: **9/4/2019** 







| Code | Symbol: AR119, Soil                                                  | Acres  | Percent  | Non-Irr         | Non-         | Bahiagrass | Common       | Cotton | Grain   | Improved     | Rice      | Soybeans | Tall   |
|------|----------------------------------------------------------------------|--------|----------|-----------------|--------------|------------|--------------|--------|---------|--------------|-----------|----------|--------|
| Oodc | Description