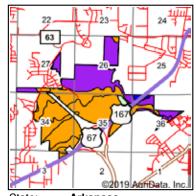

## **LOCATION MAP**

**Tract 1 southern access:** Adjacent to 9709 Warden Rd, Sherwood, AR 72120. From the intersection of Hwy 67/167 and Indianhead Dr, travel north on Indianhead

Dr 1/4 mile to Powhatan Dr. Turn right on Powhatan Dr and travel 1/4 mile to Warden Rd. Turn left on Warden Rd and travel 3/4 mile to Tract 1 entrance. *GPS*: 34°50′12.84″N, 92° 9′58.92″W

**Tracts 1 & 2 via levee trail:** From the intersection of Hwy 67/167 and Indianhead Dr, travel north on Indianhead Dr 1 mile to Shoshoni Dr. Turn left on Shoshoni and travel 3/4 miles to Onieda St. Turn right on Onieda and travel 1/4 mile to the entrance on your right. *GPS:* 34°51′10.62″N, 92°10′21.22″W

**Tract 2 by tennis courts:** From Tracts 1 & 2 levee trail entrance, travel north on Onieda St 1/4 mile to Ricky Raccoon Dr. Turn right on Ricky Raccoon Dr and travel 1/4 mile to Northlake Dr. Turn right onto Northlake Dr and continue left onto Tennis Ct in 300 ft. Tract 2 is ahead past the tennis courts. *GPS: 34°51'19.46"N*, 92° 9'56.95"W

**Tract 4:** North of the Tracts 1 & 2 levee trail entrance on Onieda St 3/4 mile to the property on the right

side of the road. GPS: 34°51'43.94"N, 92°10'2.62"W

**AUCTION LOCATION:** 

**Tract 5:** Near 3513 W Main St, Jacksonville, AR 72076. From the intersection of Hwy 67/167 and Redmond Rd (Exit 8), travel west on Redmond Rd 1 mile to W Main St. Turn left onto W Main St and travel 1/2 mile to the property on the left. Entrance is along path back into the woods. *GPS:* 34°52′9.07″N, 92° 8′53.20″W

**Tract 6:** Near 2000 Cloverdale Rd, Jacksonville, AR 72076. From the intersection of Hwy 67/167 and Redmond Rd (Exit 8), travel east on Redmond Rd 1 mile to S 1st St. Turn right on S 1st St and travel 1 mile to Cloverdale Rd. Turn right on Cloverdale Rd and travel 1/3 mile to the entrance into Tract 6. *GPS:* 34°50′45.13″N, 92° 7′59.46″W