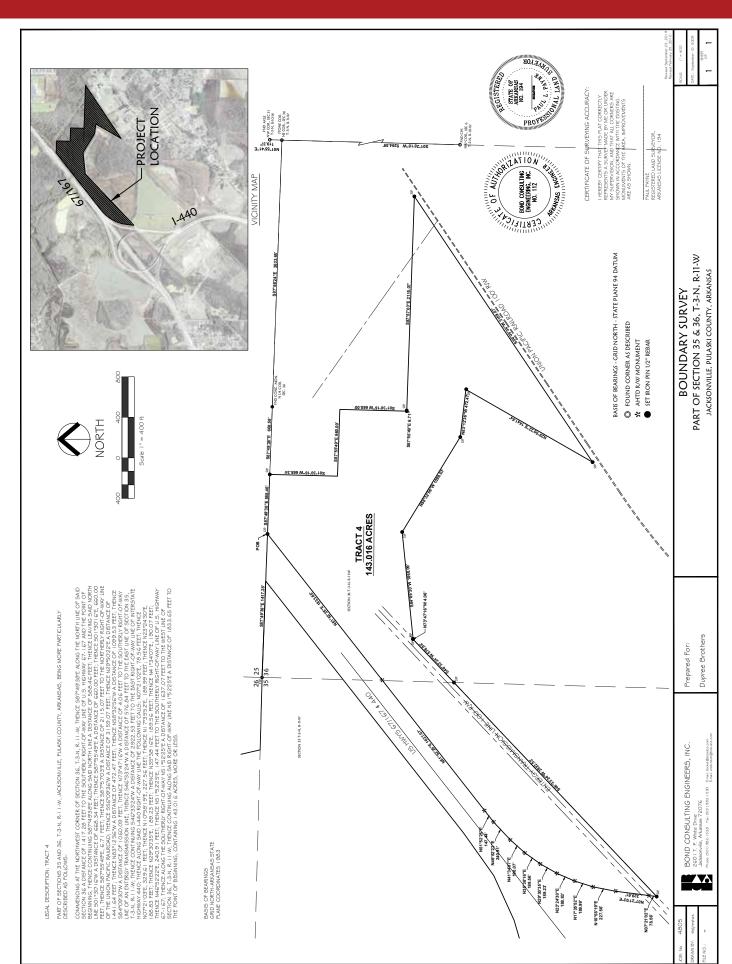

boards** along US Hwy 67 providing an income stream.

**TRACT 3: 21± ACRES,** a wooded tract with access off of Onieda St. with a small private pond. Also water front along the North boundary line. A great recreational get away!

**TRACT 4: 20± ACRES,** a wooded tract with frontage on Onieda St. This tract provides several options for recreational or potential building sites.

**TRACT 5: 80± ACRES** with access off of W. Main St. A beautiful mix of Timber and Wetlands.

**TRACT 6: 133± ACRES** with access off of Cloverdale Rd. This tract of land is mostly Timber. There are **3 billboards** providing an income stream.



## **SURVEY MAP**



## **SURVEY MAP - Tract 1**



## **SURVEY MAP - Tract 2 & Tract 5**



## SURVEY MAP - Pt. Tract 2, Tract 3 & Tract 4



## **SURVEY MAP - Tract 6**



# SOIL INFORMATION

## **SOIL MAP**



## **SURETY SOILS MAP**





State: Arkansas
County: Pulaski
Location: 35-3N-11W

Township: **Hill**Acres: **1199.23**Date: **9/4/2019** 







| Code | Symbol: AR119, Soil                                                  | Acres  | Percent  | Non-Irr         | Non-         | Bahiagrass | Common       | Cotton | Grain   | Improved     | Rice      | Soybeans | Tall   |
|------|----------------------------------------------------------------------|--------|----------|-----------------|--------------|------------|--------------|--------|---------|--------------|-----------|----------|--------|
| Oodc | Description                                                          | Acics  | of field | Class<br>Legend | Irr<br>Class | Daniagrass | bermudagrass |