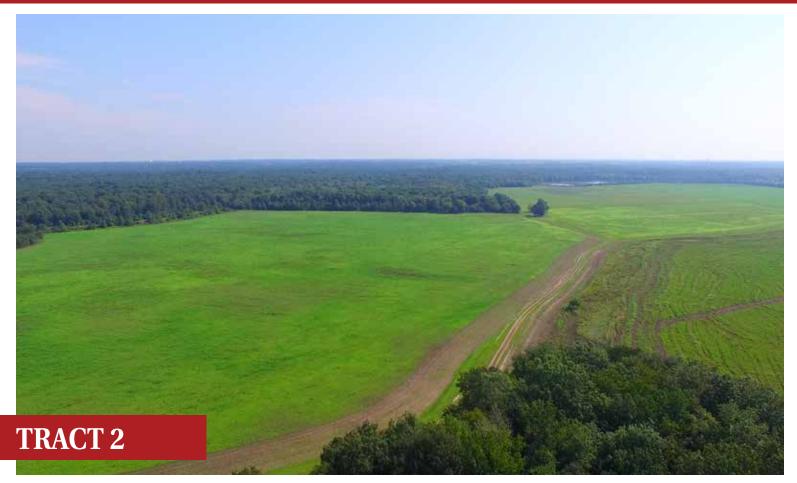

#### TRACT DESCRIPTIONS:

**TRACT 1: 346± ACRES** with frontage on Warden Rd and Onieda St. 141± acres tillable per FSA. The balance of acres in Timber & Recreational Land.

**TRACT 2: 600± ACRES** with frontage on Onieda St and Tennis Ct. with this diverse tract there are 228± Acres tillable per FSA. And 2 beautiful ponds that provide a great opportunity for many uses. The balance of the tract is a mix of Timber that provides potential income and there are **4 billboards** along US Hwy 67 providing an income stream.

#### Tract 2 (78 Inventoried Acres)

The forested acreage is illustrated by a "Green" outline on the aerial map image.