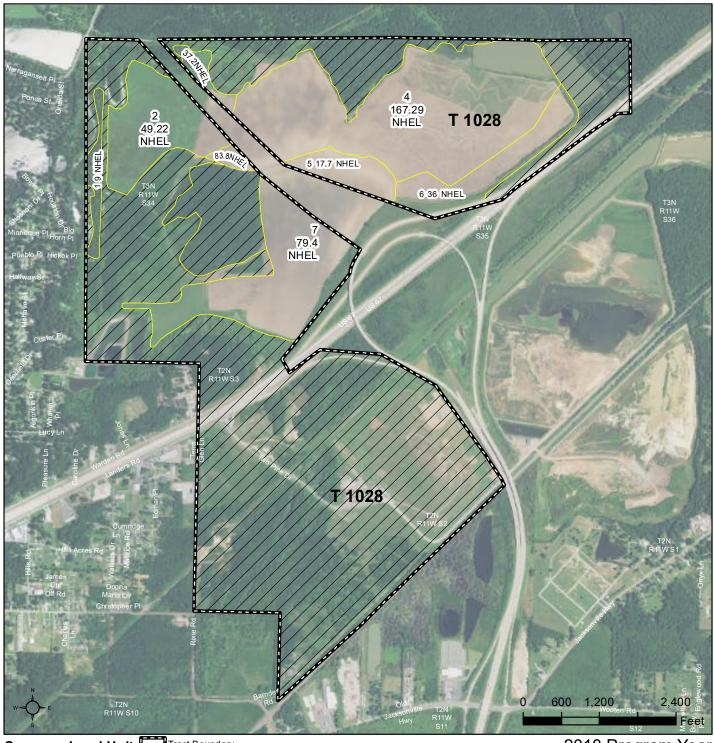

#### **FSA MAP**

#### Pulaski County, Arkansas

Tract Boundary Common Land Unit PLSS Non-Cropland

2018 Program Year Map Created September 28, 2017

Farm **873** Tract 1028

#### Cropland **Wetland Determination**

Restricted Use

Limited

Exempt from Conservation Compliance Provisions

Tract Cropland Total: 369.61 acres

United States Department of Agriculture (USDA) Farm Service Agency (FSA) maps are for FSA Program administration only. This map does not represent a legal survey or reflect actual ownership; rather it depicts the information provided directly from the producer and/or National Agricultural Imagery Program (NAIP) imagery. The producer accepts the data 'as is' and assumes all risks associated with its use. USDA-FSA assumes no responsibility for actual or consequential damage incurred as a result of any user's reliance on this data outside FSA Programs. Wetland identifiers do not represent the size, shape, or specific determination of the area. Refer to your original determination (CPA-026 and attached maps) for exact boundaries and determinations or contact USDA Natural Resources Conservation Service (NRCS).