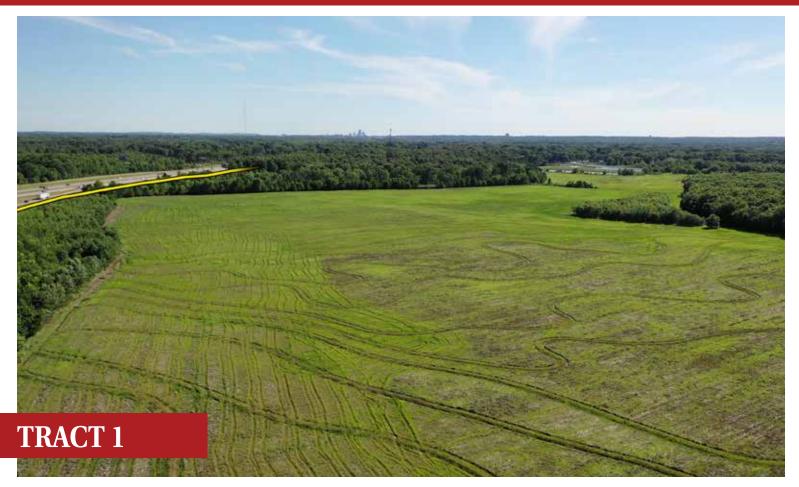

## **LOCATION MAP**

**Tract 1 southern access:** Adjacent to 9709 Warden Rd, Sherwood, AR 72120. From the intersection of Hwy 67/167 and Indianhead Dr, travel north on Indianhead

Dr 1/4 mile to Powhatan Dr. Turn right on Powhatan Dr and travel 1/4 mile to Warden Rd. Turn left on Warden Rd and travel 3/4 mile to Tract 1 entrance. *GPS*: 34°50′12.84″N, 92° 9′58.92″W

#### TRACT DESCRIPTIONS:

**TRACT 1: 346± ACRES** with frontage on Warden Rd and Onieda St. 141± acres tillable per FSA. The balance of acres in Timber & Recreational Land.

**TRACT 2: 600± ACRES** with frontage on Onieda St and Tennis Ct. with this diverse tract there are 228± Acres tillable per FSA. And 2 beautiful ponds that provide a great opportunity for many uses. The balance of the tract is a mix of Timber that provides potential income and there are **4 billboards** along US Hwy 67 providing an income stream.

#### Tract 1 (310 Inventoried Acres)

The forested acreage is illustrated by a "Green" outline on the aerial map image.