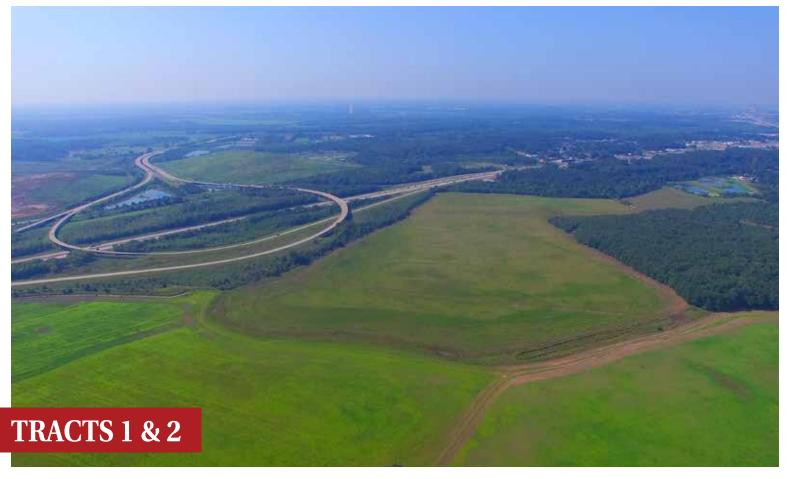

#### TRACT DESCRIPTIONS:

**TRACT 1: 346± ACRES** with frontage on Warden Rd and Onieda St. 141± acres tillable per FSA. The balance of acres in Timber & Recreational Land.

**TRACT 2: 600± ACRES** with frontage on Onieda St and Tennis Ct. with this diverse tract there are 228± Acres tillable per FSA. And 2 beautiful ponds that provide a great opportunity for many uses. The balance of the tract is a mix of Timber that provides potential income and there are **4 billboards** along US Hwy 67 providing an income stream.