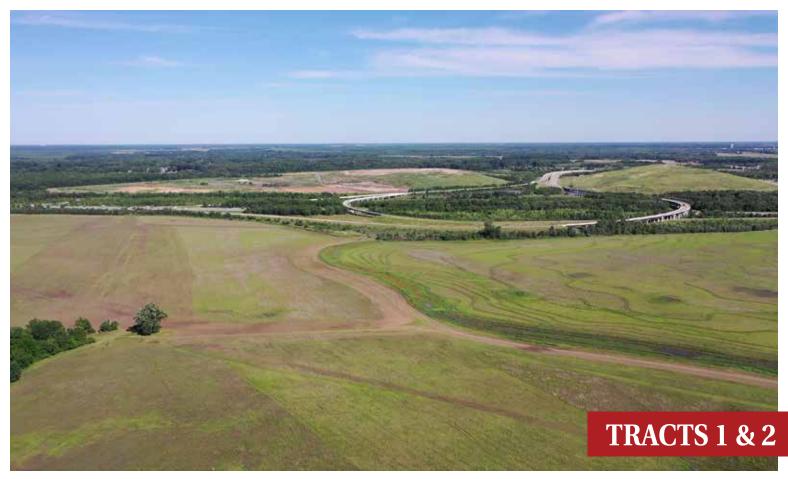

#### TRACT DESCRIPTIONS:

**TRACT 1: 346± ACRES** with frontage on Warden Rd and Onieda St. 141± acres tillable per FSA. The balance of acres in Timber & Recreational Land.

**TRACT 2: 600± ACRES** with frontage on Onieda St and Tennis Ct. with this diverse tract there are 228± Acres tillable per FSA. And 2 beautiful ponds that provide a great opportunity for many uses. The balance of the tract is a mix of Timber that provides potential income and there are **4 billboards** along US Hwy 67 providing an income stream.

I would like to recap the facts connected to the property as well as the pre-development steps your partnership has completed with reference to this site:

- The property is all located within the city limits of Jacksonville and is all zoned C-4 Commercial.
- It is located at the intersection of Interstate 440 and US Highway 67/167 minutes from downtown Little Rock.
- It is the last large property available for development in Pulaski County along the heavily traveled Highway 67/167 (future I-57) corridor.
- Utilities including water, sewer and electric are available to the 1,200 acres from the edges of the site.
- The entire 1,200 acres was recently designated to be a part of the Arkansas Opportunity Zone, enabling investors and future owners to have a pathway to significant tax savings.
- A Municipal Special Improvement District covering the 1,200 acres stands approved by the City and is ready to utilize in securing financing of infrastructure for the site.
- A Master Land Plan and a current hydrology study of the project site have been completed and are available to future owner and investors.
- Currently, the Arkansas Department of Transportation is conducting a feasibility study for an I-440/I-430 connector corridor that would be accessible through this 1,200-acre site, with limited access.