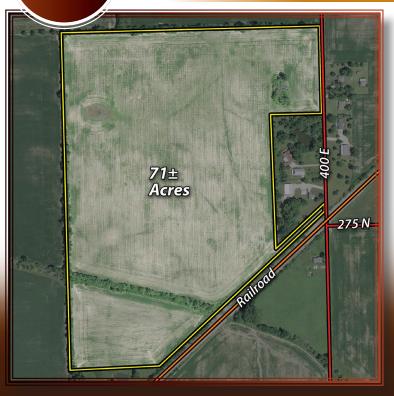

- County Legal Drain crosses property for improved drainage opportunity
- Good frontage and access along CR 400E.
- Taxes were \$1,875 (rounded) for 2019/2020 or about \$26.41/acre
- Excellent farm to add to your operation.