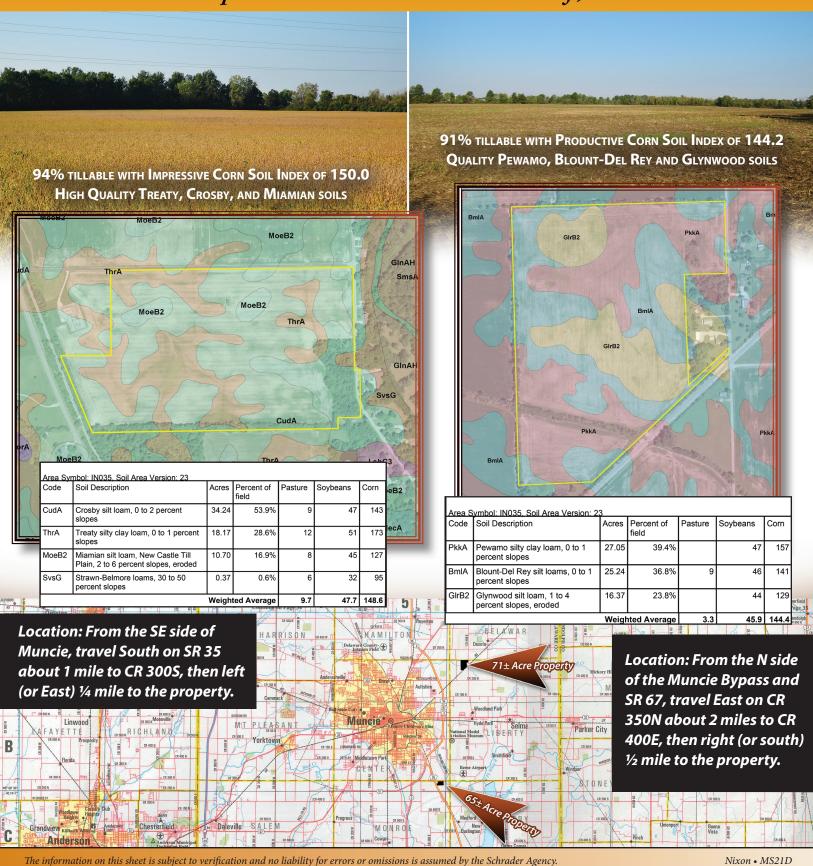

## LAND FOR SALE

Two Properties in Delaware County, Indiana

Monroe Twp., Delaware County. S36-T20N-R10E

LIBERTY TWP., DELAWARE COUNTY. S31-T21N-R11E

71± Acres

Price: \$6,500 per acre or \$461,500

**Good Location:** 2 miles East of Muncie Bypass. Only minutes to SR 67 and SR 32

- - Excellent frontage along both CR 300S and Burlington
  - Taxes were \$1,875 (rounded) for 2019/2020 or about \$26.41/acre
  - Investment-quality farm to add to your portfolio.
  - Conservation Easement in place.

- County Legal Drain crosses property for improved drainage opportunity
- Good frontage and access along CR 400E.
- Taxes were \$1,875 (rounded) for 2019/2020 or about \$26.41/acre
- Excellent farm to add to your operation.