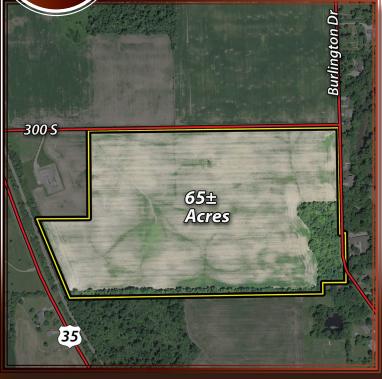

- - Excellent frontage along both CR 300S and Burlington
  - Taxes were \$1,875 (rounded) for 2019/2020 or about \$26.41/acre
  - Investment-quality farm to add to your portfolio.
  - Conservation Easement in place.