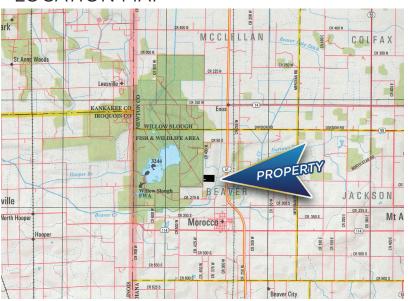

#### LOCATION MAP

# Price: \$5,500 per acre

Directions To Property: From Enos at the intersection of US 41 and State Road 14, go south on US 41 1 ½ miles to County Road 50 S. Go west on 50 S for 1 mile to 400 W. Then go south on 400 W approximately 1 ¼ miles to the property on the east side of the road.