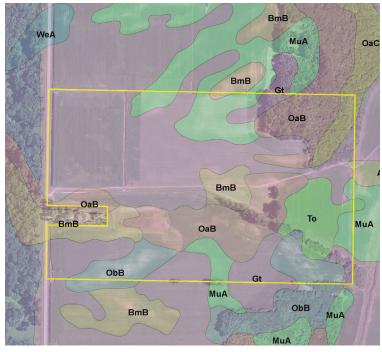

### VACANT LAND ON 400 W, MOROCCO, IN • NEWTON COUNTY

98± TOTAL ACRES
 83± CROPLAND ACRES
 8± ACRES OF WOODS

AERIAL MAP SOIL MAP