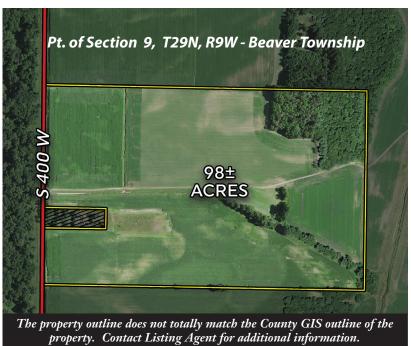

### VACANT LAND ON 400 W, MOROCCO, IN • NEWTON COUNTY

98± TOTAL ACRES
 83± CROPLAND ACRES
 8± ACRES OF WOODS

AERIAL MAP SOIL MAP

# Price: \$5,500 per acre

Directions To Property: From Enos at the intersection of US 41 and State Road 14, go south on US 41 1 ½ miles to County Road 50 S. Go west on 50 S for 1 mile to 400 W. Then go south on 400 W approximately 1 ¼ miles to the property on the east side of the road.