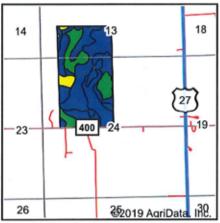

| in the last of          | lw                  | 156   | 5                   | 54       | 69              | 10      | 70                   |
| RsD2 | Russell silt loam, 12 to 18 percent slopes, moderately eroded       | 0.07  | 0.1%                |                         | IVe                 | 125   | 4                   | 44       | 63              | 8       | 57                   |
|      |                                                                     |       |                     | Weighte                 | d Average           | 157.9 | 5.2                 | 52.9     | 72.2            | 10.4    | *n 66.4              |

<sup>\*</sup>n: The aggregation method is "Weighted Average using major components" \*c: Using Capabilities Class Dominant Condition Aggregation Method





Indiana State: County: Union 24-12N-2W Location:

Township: Brownsville

178.1 Acres: 10/3/2019 Date:

Tract #9





| Sons   | data provided by USDA and NRCS.                                            |       |                  |                         |                     |       |                     |          |                 |         |                      |
|--------|----------------------------------------------------------------------------|-------|------------------|-------------------------|---------------------|-------|---------------------|----------|-----------------|---------|----------------------|
| Area S | Symbol: IN161, Soil Area Version: 19                                       |       |                  |                         |                     |       |