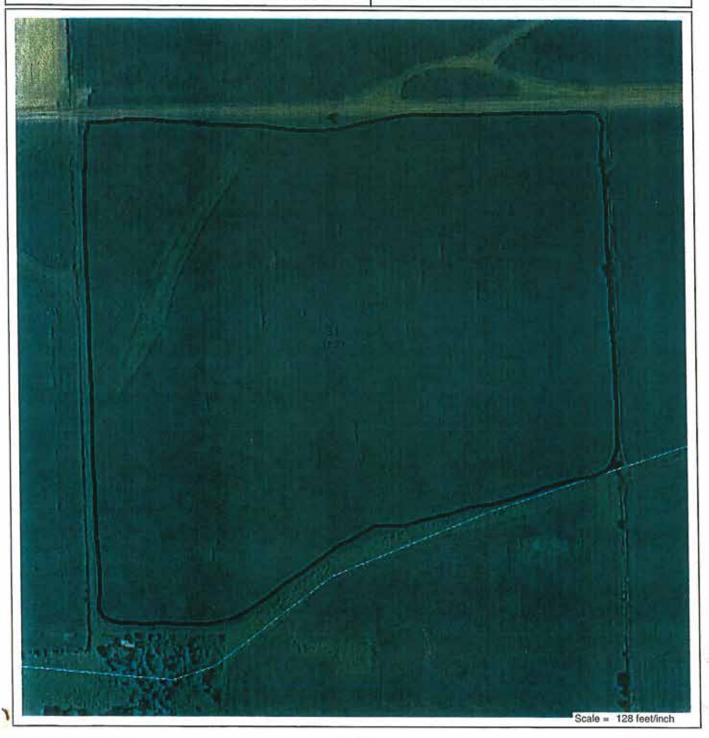

| 6.6             |
| Lime Index                       | 70.00           |
| Calcium (pounds/acre)            | 2342            |
| Phosphorus (Bray P1<br>lbs/acre) | 73              |
| Magnesium (pounds/acre)          | 287             |
| Potassium (pounds/acre)          | 209             |
| Calcium Sat'n (%)                | 80              |
| Magnesium Sat'n (%)              | 16              |
| Potassium Sat'n (%)              | 3.7             |
| Base Sat'n (%)                   | 100             |
| Ca/Mg Ratio (%)                  | 4.9             |
| Mg/K Ratio (%)                   | 4.5             |



### MOSTER, DON

### Field Map

Prepared For: MOSTER, DON

Farm: EAST Field: 31 Crop Zone:

Crop Year:

Acres: 31.21

County:

Twp Rng Sec:

Directions:





### MOSTER, DON

### Soil Test Results

Prepared For: MOSTER, DON

Farm: EAST Field: 31

Crop Zone: Crop Year:

Acres: 31.21

County:

Twp Rng Sec:

Directions:

| Layer Name: | 2012 Soil Test | Date Sampled: March 06, 2000 |
|-------------|----------------|------------------------------|
|-------------|----------------|------------------------------|

| 0        | 1 -1-10 | TEO      | -11  | D    |      | В.  |      |     | .,  |       |       | 1/0/ | 1.107 |  |
|----------|---------|----------|------|------|------|-----|------|-----|-----|-------|-------|------|-------|--|
| SampleID | LabID   | TEC      | рН   | BpH  | OM   | P1  | Ca   | Mg  | K   | Ca%   | Mg%   | K%   | H%    |  |
|          | none    | meq/100g | none | none | % .  | ppm | ppm  | ppm | ppm | %     | %     | %