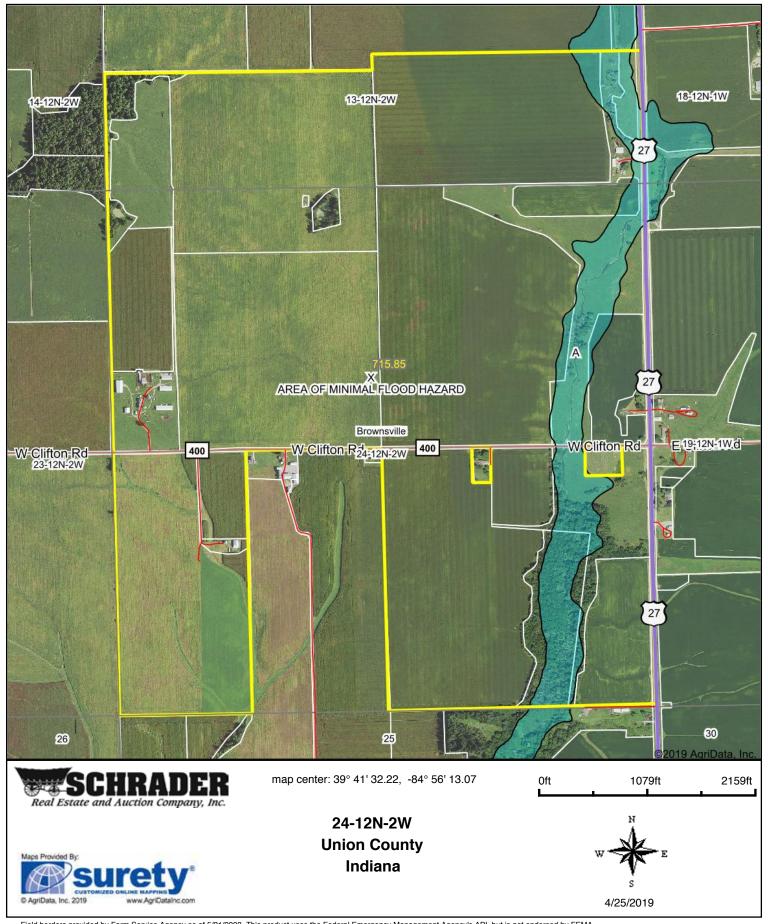

Structures & Connections (No. & Type) |
|                                 | 1- Breather                                 |
| ,                               | 36 Connections                              |
|                                 | 10920                                       |
| Remarks and Special Items       | Remarks and Special Items 33.324            |
|                                 | 1208                                        |
|                                 | 5,N-25,854-1(2)                             |
|                                 | 1080                                        |

Tract 10



terrace Pipe

Tract 11



Client: hunt johnson

Farm: east Field: terrace

Name: Drainage - Completed

4 in 2428.72 ft





# FLOOD ZONE MAP

# **FLOOD ZONE MAP - FARM 1**



# **FLOOD ZONE MAP - FARM 2**





# **SOIL TESTS**

## **SOIL TESTS - TRACT 1**

#### Soil Analysis Report

Request ID: R-20180925-00005

Don Moster

Farm ID: Hay

UNION COUNTY FARM BUREAU COOP/LIBERTY

101 W CAMPBELL ST PO BOX 70

LIBERTY, IN 473530070

7026683 Austin Bourne -AgWorld

Date Received :

09/25/2018

Date Reported:

10/04/2018

| Lab Number                       | S-180925-00188 |
|----------------------------------|----------------|
| Sample No.                       | 1              |
| Field ID                         | Hay West       |
| CEC (meq/100 grams)              | 9.0            |
| Organic Matter (%)               | 2.1            |
| pH                               | 7.1            |
| Lime Index                       | 70.00          |
| Calcium (pounds/acr