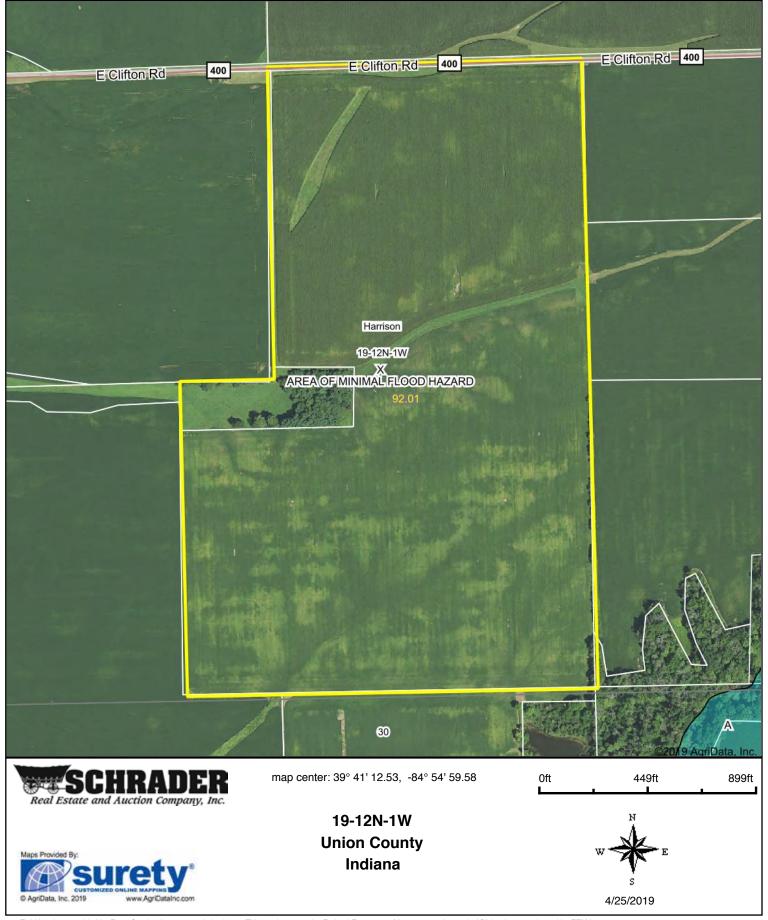

## **PLAT MAP-TRACT 11**

# **AERIAL MAP - FARM 2 - TRACT 11**

File No : 2019-0583