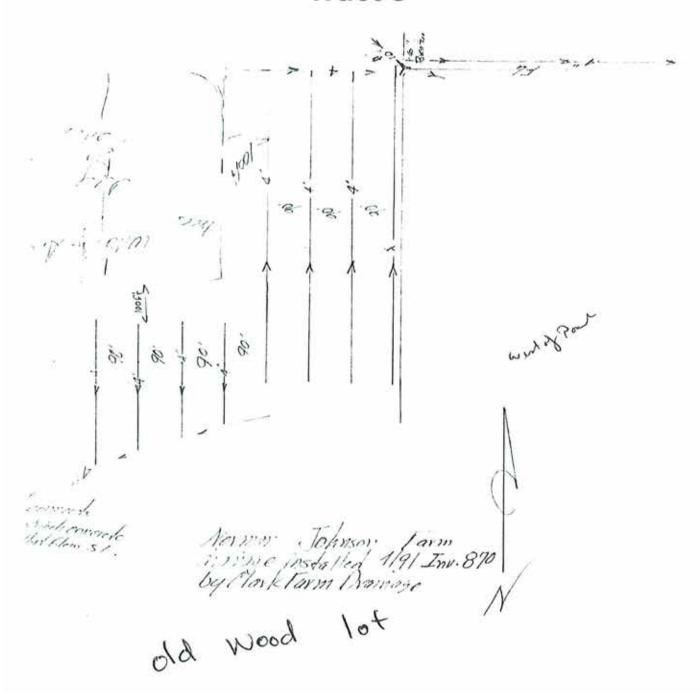

|  |
| ,                                               |                                         |  |
|                                                 |                                         |  |
| REMARKS AND SPECIAL ITEMS                       | REMARKS AND SPECIAL ITEMS               |  |
|                                                 | 4" laterals on 70' spaces               |  |
|                                                 |                                         |  |
|                                                 |                                         |  |



### **Tracts 8 & 9**



### **Tract 9**



Client: hunt johnson Farm: clifton rd

Field: 75 acres Name: Drainage - Completed 4 in 41987.54 ft 2828.62 ft

### Tract 9



### **Tract 9**





# Tract 9 (N) UNITED STATES DEPARTMENT OF AGRICULTURE SOIL CONSERVATION SERVICE

| TILE INSTALLATION REPORT                  |                                       |  |
|-------------------------------------------|---------------------------------------|--|
| Landowner's Name & Address Morman Johnson |                                       |  |
| Location Liberty Inda                     |                                       |  |
|                                           | Drainage Coefficient                  |  |
| DESIGN AND INSTALLATION DATA              |                                       |  |
| DESIGN AF                                 | AD INSTALLATION DATA                  |  |
| PLANNED (SCS)                             | INSTALLED (CONTRACTOR)                |  |
| A