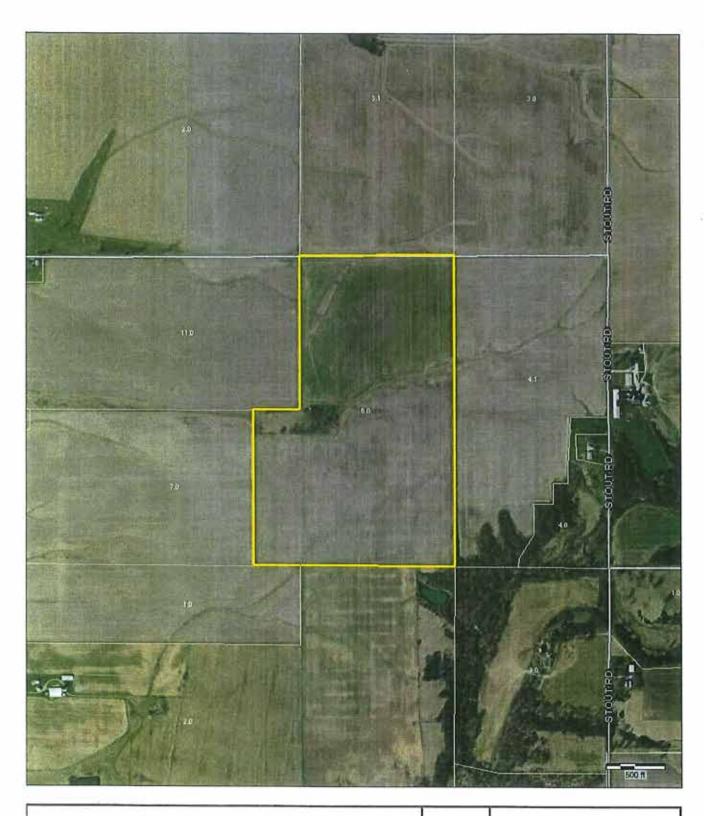

2 N 2 N 2 N 2 N 2 N



**TaxBill History Information** 

| Taxbitt tilberty illiotitie      |         |         |
|----------------------------------|---------|---------|
| Tax Year                         | Spring  | Fall    |
| 2018 PAY 2019 . \$ 16, 514 / Yr. | 8257.00 | 8257.00 |
| Brownsville Township             | 8257.00 | 8257.00 |
| 2017 PAY 2018                    | 8501.50 | 8501.50 |
| Brownsville Township             | 8501.50 | 8501.50 |
| 2016 PAY 2017                    | 8681.20 | 8681.20 |
| Brownsville Township             | 8681.20 | 8681.20 |
| 2015 PAY 2016                    | 8866.36 | 8866.36 |
| Brownsville Township             | 8866.36 | 8866.36 |
| 2014 PAY 2015                    | 8951.31 | 8951.31 |
| Brownsville Township             | 8951.31 | 8951.31 |



| Type notes here | <br> |  |
|-----------------|------|--|
|                 |      |  |
|                 |      |  |

Printed 01/02/2019 The purpose of this map is to display the geographic location of a variety of data sources frequently updated from local government and other agencies. Neither WTH Technology nor the agencies providing this data make any warranty concerning its accuracy or merchantability. And no part of it should be used as a legal description or document.

136510

Supplemental Carbs TRUE, TAX VALUE 1407

129100

[+] [+] Supplemental Cards TOTAL LAND VALUE

Measured Acreage Average True Tax Value/Acre TRUE TAX VALUE FARMLAND

5,0000

FARMLAND COMPUTATIONS

Classified Land Total Homesters) Value Excess Amerge Value

TEETE

Parcel Acreage 81 Legal Drain NV 82 Public R