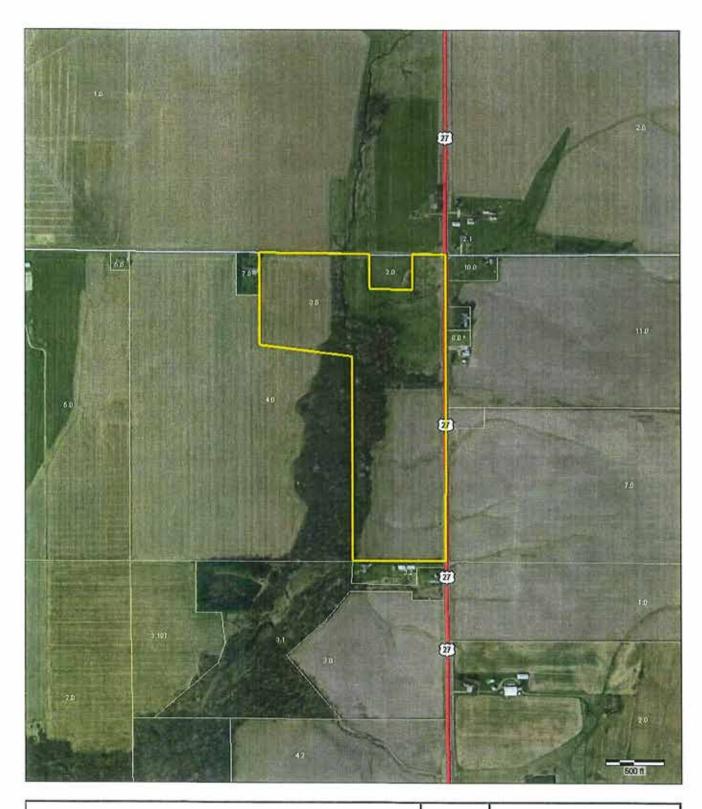

----------|------------------------------------|--------------------------|----------------|------------------------|------------|
| State<br>Conservation<br>0.0 | Other<br>Conservation<br>0.0 | Effective<br>DCP Cropland<br>87.34 | Double<br>Cropped<br>0.0 | MPL/FWP<br>0.0 |                        |            |

| Crop | Base    | CTAP Tran | PLC   | CCC-505       |
|------|---------|-----------|-------|---------------|
|      | Acreage | Yield     | Yield | CRP Reduction |
| CORN | 87.3    |           | 162   | 0.0           |

Total Base Acres:

Owners: HUNT JOHNSON FARMS INC

Other Producers: None



# UNION COUNTY PROPERTY RECORDS & TAX AMOUNT

• All parcels include Highway R/W acres

• Tax parcel #81-03-13-700-003.000.001 includes house and barns sold and not included this auction.



Type notes here

Printed 01/02/2019 The purpose of this map is to display the geographic location of a variety of data sources frequently updated from local government and other agencies. Neither WTH Technology nor the agencies providing this data make any warranty concerning its accuracy or merchantability. And no part of it should be used as a legal description or document.

| Consideration so oo                                                                                                                           |                                                                                                         | FC               | 01/01/2018                            | 64-Annual Trend<br>56700<br>56700                                             | 56700<br>0<br>56700