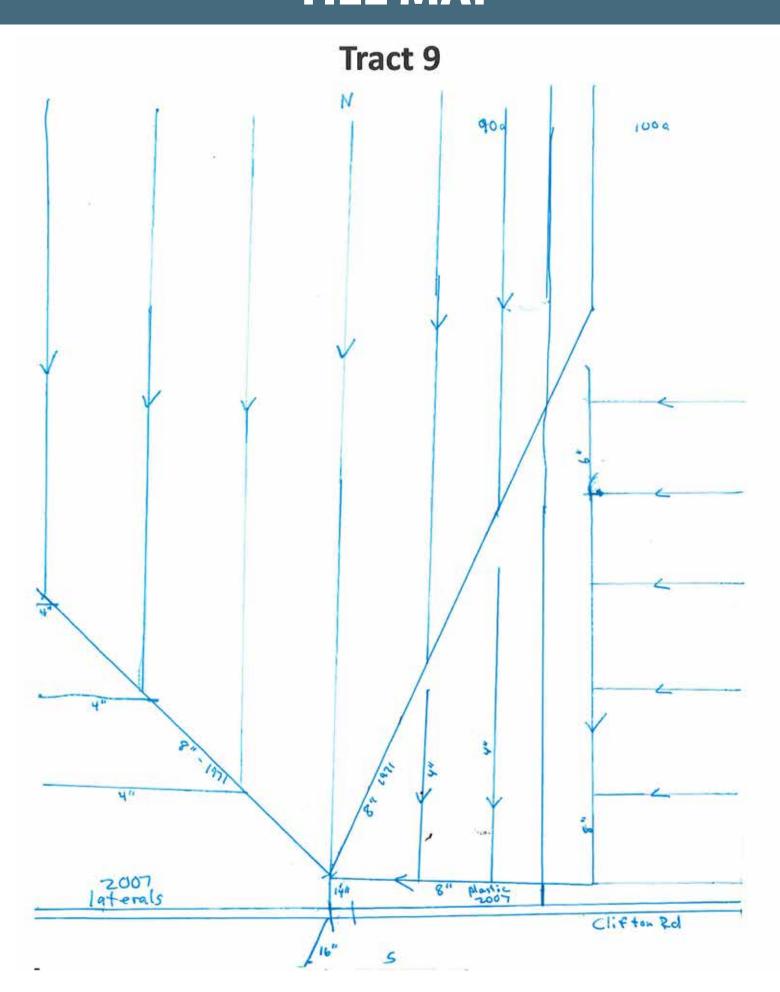

|  |
| ,                                               |                                         |  |
|                                                 |                                         |  |
| REMARKS AND SPECIAL ITEMS                       | REMARKS AND SPECIAL ITEMS               |  |
|                                                 | 4" laterals on 70' spaces               |  |
|                                                 |                                         |  |
|                                                 |                                         |  |



### **Tracts 8 & 9**



### **Tract 9**



Client: hunt johnson Farm: clifton rd

Field: 75 acres Name: Drainage - Completed 4 in 41987.54 ft 2828.62 ft

### Tract 9



### **Tract 9**





# Tract 9 (N) UNITED STATES DEPARTMENT OF AGRICULTURE SOIL CONSERVATION SERVICE

| TILE INSTALLATION REPORT                  |                                       |  |
|-------------------------------------------|---------------------------------------|--|
| Landowner's Name & Address Morman Johnson |                                       |  |
| Location Liberty Inda                     |                                       |  |
|                                           | Drainage Coefficient                  |  |
| DESIGN AND INSTALLATION DATA              |                                       |  |
| DESIGN AF                                 | AD INSTALLATION DATA                  |  |
| PLANNED (SCS)                             | INSTALLED (CONTRACTOR)                |  |
| All