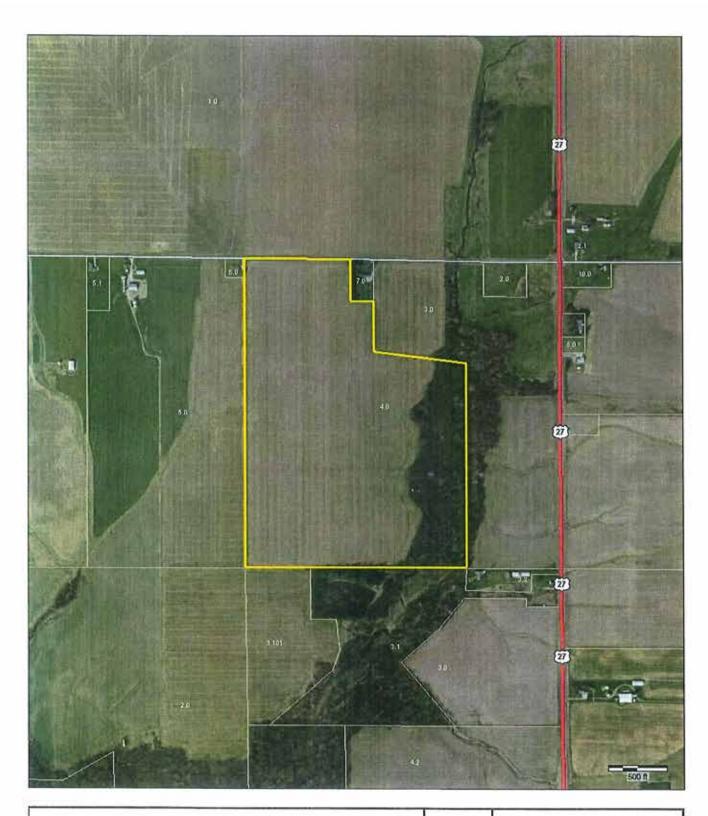

l    |
|--------------------------|----------------------|---------|---------|
| 2018 PAY 2019 46,808,10/ | year                 | 3404.05 | 3404.05 |
| , ,                      | Brownsville Township | 3404.05 | 3404.05 |
| 2017 PAY 2018            |                      | 3478.05 | 3478.05 |
|                          | Brownsville Township | 3478.05 | 3478.05 |
| 2016 PAY 2017            |                      | 3545.30 | 3545.30 |
|                          | Brownsville Township | 3545.30 | 3545.30 |
| 2015 PAY 2016            |                      | 3582.54 | 3582.54 |
|                          | Brownsville Township | 3582.54 | 3582.54 |
| 2014 PAY 2015            |                      | 3588.72 | 3588.72 |
|                          | Brownsville Township | 3588.72 | 3588.72 |



Type notes here

Printed 01/02/2019 The purpose of this map is to display the geographic location of a variety of data sources frequently updated from local government and other agencies. Neither WTH Technology nor the agencies providing this data make any warranty concerning its accuracy or merchantability. And no part of it should be used as a legal description or document.

Tax ID 24-12-02-000-004,000-01

Printed 1/2/2019

100

W CLIFTON RD

HUNT-JOHNSON FARM, INC.

OWNERSHIP

ADMINISTRATIVE INFORMATION 81-03-24-409-004.000-001

PARCEL NUMBER 81-03-24-409-004 000-001

Parent Paroel Number

FIRST MERCHANTS TRUST CO. RICHMOND, IN 47375

24-12-2 96-29A

| -11      |            |
|----------|------------|
|          | 01/01/2017 |
|          | 01/01/2017 |
| 0        | 01/01/2017 |
| N RE