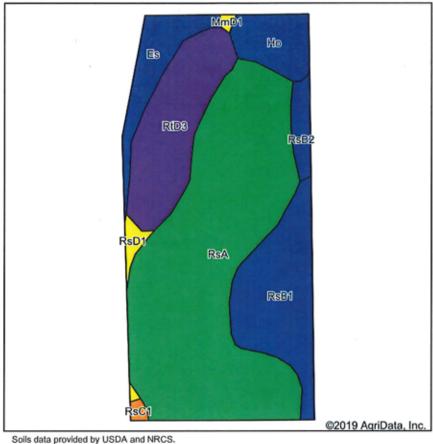

| lle                 | 6       | 95       | 3                   | 33       | 48              | 6                    |
| RsC1   | Russell silt loam, 6 to 12 percent slopes, slightly eroded    | 0.07  | 0.3%             |                         | IIIe                | 10      | 145      | 5                   | 51       | 73              | - 6                  |
|        |                                                               |       |                  | Weight                  | ed Average          | 8.4     | 130      | 4.2                 | 45.4     | 42              | *n 54.               |

<sup>\*</sup>n: The aggregation method is "Weighted Average using major components"

<sup>\*</sup>c: Using Capabilities Class Dominant Condition Aggregation Method





State: Indiana

Union County:

24-12N-2W Location: Township: Brownsville

Acres: 17.88 Date: 10/4/2019

Tract #5





| Aron S | Symbol: IN161, Soil Area Version: 19                        |       |                  |                         |                     |         |       |                     |          |                 |                      |
|--------|-------------------------------------------------------------|-------|------------------|-------------------------|---------------------|---------|-------|---------------------|----------|-----------------|----------------------|
|        | Soil Description                                            | Acres | Percent of field | Non-Irr Class<br>Legend | Non-Irr<br>Class *c | Pasture | Corn  | Grass<br>legume hay | Soybeans |