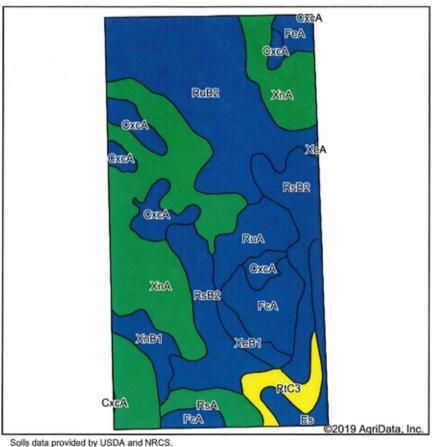

# **SOIL INFORMATION - TRACT 1**

State: Indiana

County: Union

24-12N-2W Location:

Township: Brownsville

81.69 Acres:

10/3/2019 Date:

Tract #1

| Code | Soil Description                                                          | Acres | Percent of<br>field | Non-Irr Class<br>Legend | Non-Irr<br>Class *c | Corn  | Grass<br>legume hay | Pasture | Soybeans | Winter wheat | *n NCCPI<br>Soybeans |
|------|---------------------------------------------------------------------------|-------|---------------------|-------------------------|---------------------|-------|---------------------|---------|----------|--------------|----------------------|
| XnA  | Xenia and Celina silt loams, 0 to 2 percent slopes                        | 24.70 | 30.2%               |                         | '                   | 143   | 5                   | 10      | 50       | 65           | 64                   |
| RuB2 | Russell and Miami silt loams, 2 to 6<br>percent slopes, moderately eroded | 17.69 | 21.7%               |                         | lle                 | 145   | 5                   | 10      | 51       | 69           | 51                   |
| RsB2 | Russell silt loam, 2 to 6 percent slopes, eroded                          | 12.23 | 15.0%               |                         | lle                 | 149   | 5                   | 10      | 53       | 73           | 64                   |
| FcA  | Fincastle silt loam, Southern Ohio Till<br>Plain, 0 to 2 percent slopes   | 5.45  | 6.7%                |                         | llw                 | 167   | 5                   | 11      | 59       | 74           | 81                   |
| CxcA | Cyclone silt loam, 0 to 2 percent slopes                                  | 5.36  | 6.6%                |                         | llw                 | 185   | 6                   | 13      | 65       | 75           | 78                   |
| RuA  | Russell and Miami silt loams, 0 to 2 percent slopes                       | 3.77  | 4.6%                |                         | lls                 | 150   | 5                   | 10      | 53       | 72           | 53                   |
| Es   | Eel silt loam, 0 to 2 percent slopes, frequently flooded                  | 2.82  | 3.5%                |                         | llw                 | 127   | 4                   | 8       | 44       | 18           | 54                   |
| RtC3 | Russell soils, 6 to 12 percent slopes, severely eroded                    | 2.47  | 3.0%                |                         | IVe                 | 135   | 5                   | 9       | 47       | 68           | 32                   |
| XnB1 | Xenia and Celina silt loams, 2 to 6<br>percent slopes, slightly eroded    | 2.38  | 2.9%                |                         | lle                 | 143   | 5                   | 10      | 50       | 65           | 60                   |
| RsA  | Russell silt loam, 0 to 2 percent slopes                                  | 2.19  | 2.7%                |                         | · I                 | 155   | 5                   | 10      | 54       | 78           | 65                   |
| XeB1 | Xenia silt loam, 2 to 6 percent slopes, slightly eroded                   | 1.42  | 1.7%                |                         | lle                 | 155   | 5                   | 10      | 54       | 70           | 67                   |
| FeA  | Fincastle-Crosby silt loams, 0 to 2 percent slopes                        | 1.21  | 1.5%                |                         | llw                 | 156   | 5                   | 10      | 51       | 69           | 70                   |
|      |                                                                           |       |                     | Weighte                 | d Average           | 148.9 | 5                   | 10.2    | 52.3     | 67.6         | *n 61,5              |

<sup>\*</sup>n: The aggregation method is "Weighted Average using major components"

Soils data provided by USDA and NRCS.

<sup>\*</sup>c: Using Capabilities Class Dominant Condition Aggregation Method