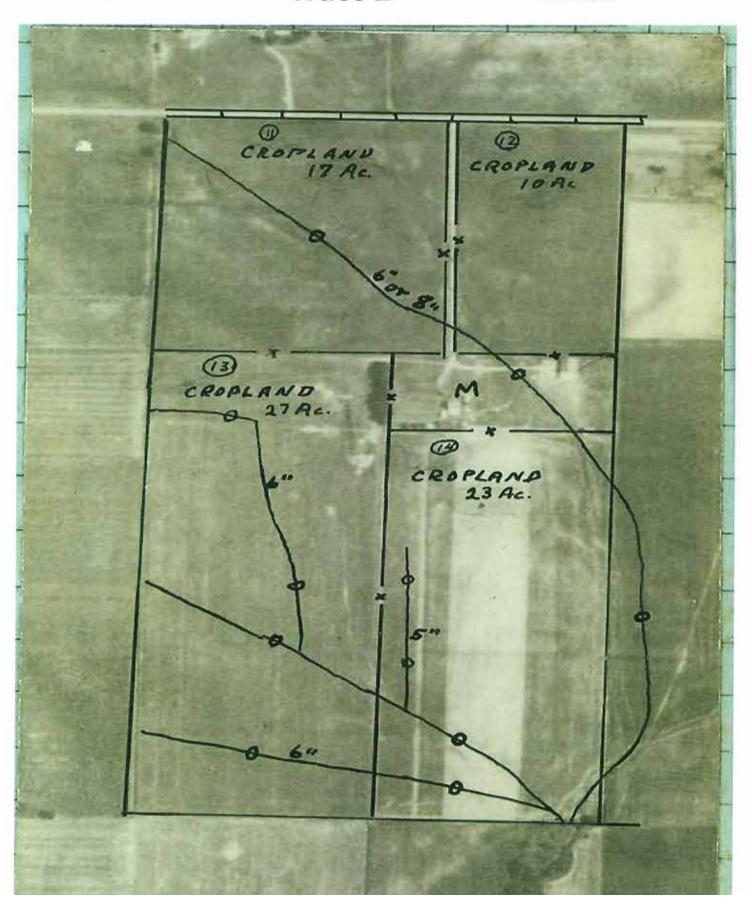

| 157100 |
| Non-Residential Land | 157100 |
| 2015 PAY 2016        | 164400 |
| Non-Residential Land | 164400 |
| 2014 PAY 2015        | 164400 |
| Non-Residential Land | 164400 |
| 2013 PAY 2014        | 141100 |
| Non-Residential Land | 141100 |
| 2012 PAY 2013        | 130700 |
| Non-Residential Land | 130700 |
| 2011 PAY 2012        | 120300 |
| Non-Residential Land | 120300 |
| 2010 PAY 2011        | 103400 |
| Non-Residential Land | 103400 |
| 2009 PAY 2010        | 100200 |



# **TOPOGRAPHY MAP**

### **TOPOGRAPHY MAP - FARM 1**

#### **Topography Map**



# **TOPOGRAPHY MAP - FARM 2**

#### **Topography Map**





west Pipe Tract 1



Client: hunt johnson

Farm: whites Field: west

Name: Drainage - Completed

4 in 20314.05 ft
5 in 1000.44 ft
6 in 1131.09 ft

Tract 1

White's



### Tract 1

IN-ENG-12 (REV. 3-90)

UNITED STATES DEPARTMENT OF AGRICULTURE SOIL CONSERVATION SERVICE

#### SUBSURFACE DRAIN INSTALLATION REPORT

| OWNER / USER NAME & ADDRESS HUNT -      | Johnson farms