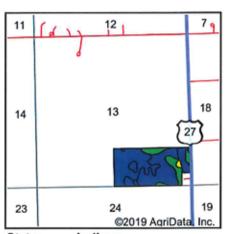

| lle                 | 149   | 5                   | 53       | 73              | 10      | 64                   |
| RsC1 | Russell silt loam, 6 to 12 percent slopes, slightly eroded                 | 0.07  | 0.2%                |                         | llle                | 145   | 5                   | 51       | 73              | 10      | 63                   |
|      |                                                                            | 4 8   | ,                   | Weighte                 | d Average           | 139.7 | 4.6                 | 47.3     | 48.9            | 9.1     | *n 58.8              |

<sup>\*</sup>n: The aggregation method is "Weighted Average using major components"

<sup>\*</sup>c: Using Capabilities Class Dominant Condition Aggregation Method





State:

Indiana

County:

Union

Location: Township:

13-12N-2W Brownsville

Acres:

---

. .

78.4

Date:

10/4/2019

Tract #7





Soils data provided by USDA and NRCS.

| Area S | Symbol: IN161, Soil Area Version: 19                                      |       |                  |                         |                     |       |                     |          |              |         |                      |
|--------|---------------------------------------------------------------------------|-------|------------------|-------------------------|---------------------|-------|---------------------|----------|--------------|---------|----------------------|
|        | Soil Description                                                          | Acres | Percent of field | Non-Irr Cl