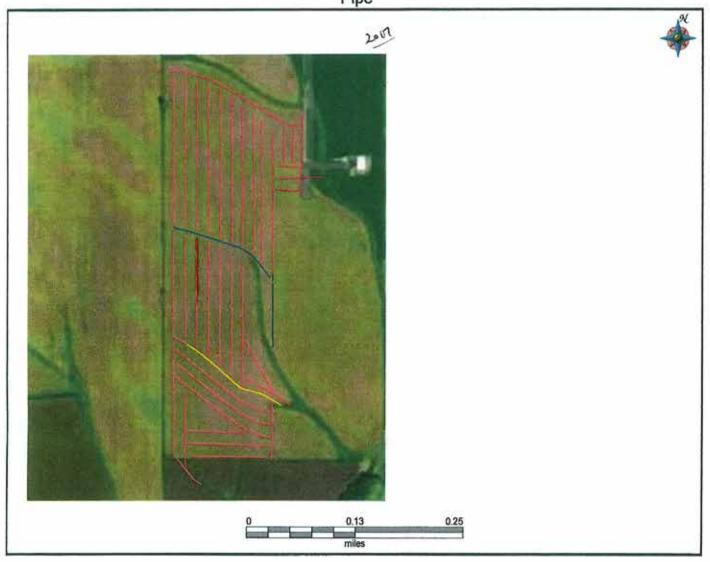

2019        | 129100 |
| Non-Residential Land | 129100 |
| 2017 PAY 2018        | 148300 |
| Non-Residential Land | 148300 |
| 2016 PAY 2017        | 157100 |
| Non-Residential Land | 157100 |
| 2015 PAY 2016        | 164400 |
| Non-Residential Land | 164400 |
| 2014 PAY 2015        | 164400 |
| Non-Residential Land | 164400 |
| 2013 PAY 2014        | 141100 |
| Non-Residential Land | 141100 |
| 2012 PAY 2013        | 130700 |
| Non-Residential Land | 130700 |
| 2011 PAY 2012        | 120300 |
| Non-Residential Land | 120300 |
| 2010 PAY 2011        | 103400 |
| Non-Residential Land | 103400 |
| 2009 PAY 2010        | 100200 |



# **TOPOGRAPHY MAP**

### **TOPOGRAPHY MAP - FARM 1**

#### **Topography Map**



# **TOPOGRAPHY MAP - FARM 2**

#### **Topography Map**





west Pipe Tract 1



Client: hunt johnson

Farm: whites Field: west

Name: Drainage - Completed

4 in 20314.05 ft
5 in 1000.44 ft
6 in 1131.09 ft

Tract 1

White's



### Tract 1

IN-ENG-12 (REV. 3-90)

UNITED STATES DEPARTMENT OF AGRICULTURE SOIL CONSERVATION SERVICE

#### SUBSURFACE DRAIN INSTALLATION REPORT

| OWNER / USER NAME & ADDRESS HUNT -      | Johnson farms