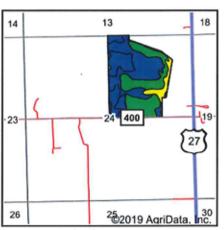

| lle                 | 145   | 5                   | 51       | 69           | 10      | 51                   |
| RsB2   | Russell silt loam, 2 to 6 percent slopes, eroded                          | 0.14  | 0.2%             |                         | lle                 | 149   | 5                   | 53       | 73           | 10      | 64                   |
|        |                                                                           |       |                  | Weighte                 | d Average           | 163.9 | 5.3                 | 55.9     | 68.4         | 11      | *n 70.5              |

<sup>\*</sup>n: The aggregation method is "Weighted Average using major components"

<sup>\*</sup>c: Using Capabilities Class Dominant Condition Aggregation Method





State:

Indiana

County:

Union

Location:

24-12N-2W

Township:

Brownsville

Acres:

103.09

Date:

10/3/2019

Tract #8





| Code | Soil Description                                                    | Acres | Percent of<br>field | Non-Irr Class<br>Legend | Non-Irr<br>Class *c | Corn  | Grass<br>legume hay | Soybeans | Winter<br>wheat | Pasture | 'n NCCPI<br>Soybeans |
|------|---------------------------------------------------------------------|-------|---------------------|-------------------------|---------------------|-------|---------------------|----------|-----------------|---------|----------------------|
| RsA  | Russell silt loam, 0 to 2 percent<br>slopes                         | 35.36 | 34.3%               |                         | 1                   | 155   | 5