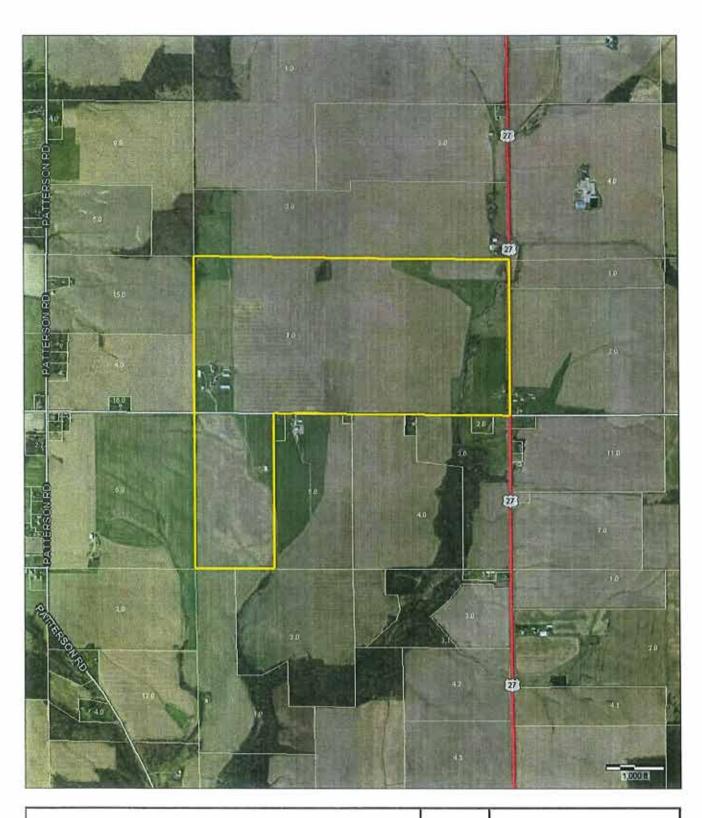

| 1643.86 | 1643.86 |



| Type notes here |  |
|-----------------|--|
|                 |  |
|                 |  |

Printed 01/02/2019 The purpose of this map is to display the geographic location of a variety of data sources frequently updated from local government and other agencies. Neither WTH Technology nor the agencies providing this data make any warranty concerning its accuracy or merchantability. And no part of it should be used as a legal description or document.

199

HUNT-JOHNSON FARM, INC.

Tax ID 24-12-02-000-001.000-01

W CLIFTON RD

Printed 1/2/2019

HUNT-JOHNSON FARM, INC. FIRST MERCHANTS TRUST GO. RICHMOND, IN 47375

OWNERSHIP

ADMINISTRATIVE INFORMATION 81-03-24-600-001.000-001

PARCEL NUMBER 81-03-24-605-001-001-001 Parent Parcel Number Property Address WCUFTON RD

24-12-2 406.0SA

# AGRICU