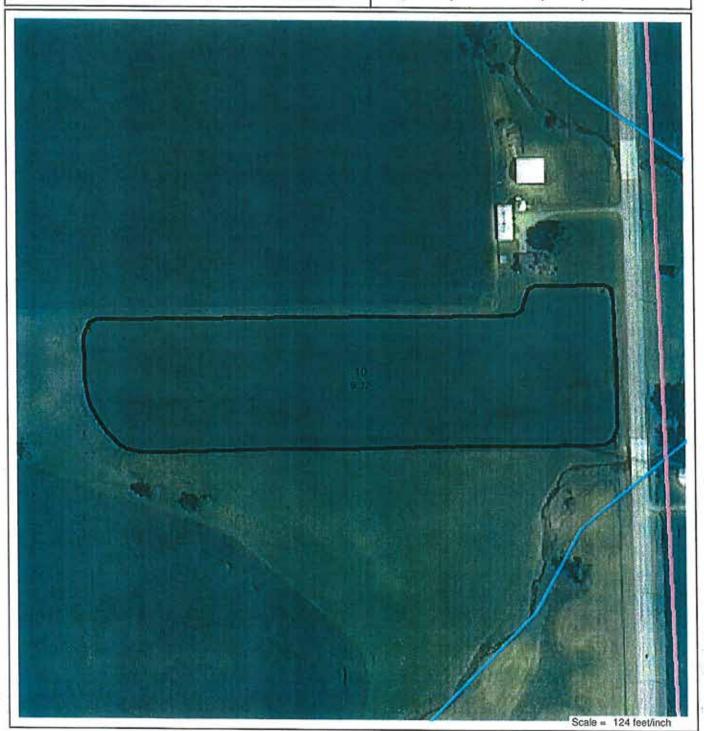

| 461       | 2350 | 320 | 294 | 77.50 | 17.60    | 5.00    |         |
|          | 5  | 81395 | 19.70           | 8.0 | 7.2 | 2.30    | 28        | 3500 | 225 | 141 | 88.70 | 9.50     | 1.80    |         |
|          | 6  | 81396 | 7.80            | 5.6 | 6.8 | 2.80    | 48        | 800  | 110 | 188 | 51.30 | 11.80    | 6.20    | 30.80   |
|          | 7  | 81397 | 9.50            | 7.3 | 7.2 | 2.60    | 51        | 1300 | 305 | 168 | 68.60 | 26.80    | 4.50    |         |
| Average  | e: |       | 11.45           | 6.6 | 7.0 | 2.78    | 122       | 1625 | 203 | 169 | 66.10 | 15.53    | 4.12    | 28.57   |



## MOSTER, DON

### Field Map

Prepared For: MOSTER, DON

Farm: MAIN Field: 10

Crop Zone: Crop Year:

FOI: MOSTER, DON

Acres: 9.32

County: Union, IN

Twp Rng Sec: Directions:





### MOSTER, DON

#### Soil Test Results

Prepared For: MOSTER, DON

Farm: MAIN Field: 10

Crop Zone: Crop Year: OSTER, DON

Acres: 9.32

County: Union, IN

Twp Rng Sec: Directions:

Prepared By: Union County Co-Op

Layer Name: 2012 Soil Test

Date Sampled: December 13, 2012

| SampleID | LabID | TEC<br>meq/100g | OM<br>% | рН  | BpH<br>none | P1<br>ppm | K   | Ca% | Mg%<br>% | K%<br>% | H%<br>% | Са   | Mg  |
|----------|-------|-----------------|---------|-----|-------------|-----------|-----|-----|----------|---------|---------|------|-----|
| 1        | 8191  | 15.90           | 4.50    | 7.9 | 7.2         | 69        | 165 | 83  | 14       | 2.70    |         | 2650 | 265 |
| 2        | 8192  | 9.00            | 2.40    | 5.9 | 6.8         | 86        | 298 | 56  | 9        | 8.50