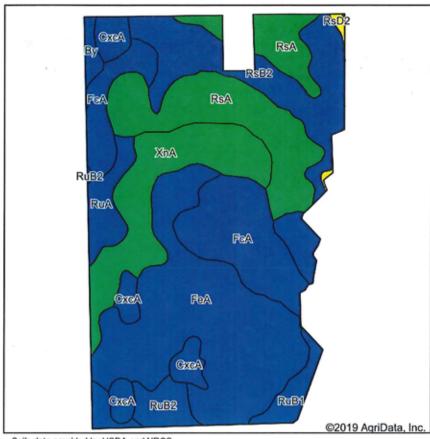

# **SOIL INFORMATION - TRACT 2**

State: Indiana
County: Union
Location: 24-12N-2W
Township: Brownsville

Acres: 89.66 Date: 10/3/2019

Tract #2

| Soils data | provided | by USDA | and NRCS. |
|------------|----------|---------|-----------|
|------------|----------|---------|-----------|

| Code | Soil Description                                                          | Acres | Percent of<br>field | Non-Irr Class<br>Legend | Non-Irr<br>Class *c | Com   | Grass<br>legume hay | Soybeans | Winter<br>wheat | Pasture | *n NCCPI<br>Soybeans |
|------|---------------------------------------------------------------------------|-------|---------------------|-------------------------|---------------------|-------|---------------------|----------|-----------------|---------|----------------------|
| FeA  | Fincastle-Crosby silt loams, 0 to 2 percent slopes                        | 24.42 | 27.2%               |                         | llw                 | 156   | 5                   | 51       | 69              | 10      | 70                   |
| RsA  | Russell silt loam, 0 to 2 percent slopes                                  | 15.08 | 16.8%               |                         | J                   | 155   | 5                   | 54       | 78              | 10      | 65                   |
| RsB2 | Russell silt loam, 2 to 6 percent slopes, eroded                          | 12.79 | 14.3%               |                         | lle                 | 149   | 5                   | 53       | 73              | 10      | 64                   |
| FcA  | Fincastle silt loam, Southern Ohio Till<br>Plain, 0 to 2 percent slopes   | 12.72 | 14.2%               |                         | llw                 | 167   | 5                   | 59       | 74              | 11      | 81                   |
| XnA  | Xenia and Celina silt loams, 0 to 2<br>percent slopes                     | 11.08 | 12.4%               |                         | 1                   | 143   | 5                   | 50       | 65              | 10      | 64                   |
| CxcA | Cyclone silt loam, 0 to 2 percent slopes                                  | 4.34  | 4.8%                |                         | llw                 | 185   | 6                   | 65       | 75              | 13      | 78                   |
| RuA  | Russell and Miami silt loams, 0 to 2 percent slopes                       | 3.85  | 4.3%                |                         | lls                 | 150   | 5                   | 53       | 72              | 10      | 53                   |
| RuB2 | Russell and Miami silt loams, 2 to 6<br>percent slopes, moderately eroded | 2.36  | 2.6%                |                         | lle                 | 145   | 5                   | 51       | 69              | 10      | 51                   |
| RuB1 | Russell and Miami silt loams, 2 to 6<br>percent slopes, slightly eroded   | 1.91  | 2.1%                |                         | lle                 | 150   | 5                   | 53       | 72              | 10      | 52                   |
| Ву   | Brookston silty clay loam, 0 to 2<br>percent slopes                       | 0.79  | 0.9%                |                         | llw                 | 173   | 6                   | 51       | 70              | 12      | 76                   |
| RsD2 | Russell silt loam, 12 to 18 percent slopes, moderately eroded             | 0.32  | 0.4%                |                         | IVe                 | 125   | 4                   | 44       | 63              | 8       | 57                   |
|      |                                                                           |       |                     | Weighte                 | d Average           | 155.6 | 5.1                 | 53.6     | 71.8            | 10.3    | *n 67.9              |

<sup>\*</sup>n: The aggregation method is "Weighted Average using major components"

Soils data provided by USDA and NRCS.

<sup>\*</sup>c: Using Capabilities Class Dominant Condition Aggregation Method