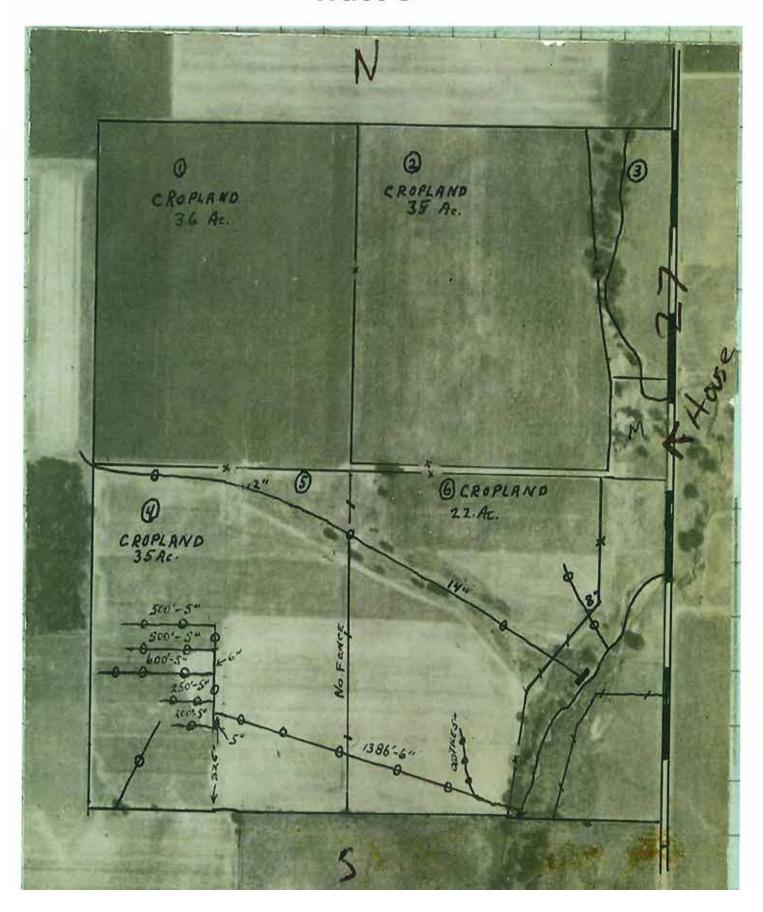

|





3063 Norman Johnson Farm dvainage installed 1/91 Inv No 870 by Clark Farm Dramoso No Charge, for 4"installed and conxections open detek

1

**Tract 6** 





**Tract 8** 



IN-ENG-12 (REV. 3-90)

### Tract 8

2008

UNITED STATES DEPARTMENT OF AGRICULTURE SOIL CONSERVATION SERVICE

#### SUBSURFACE DRAIN INSTALLATION REPORT

| OWNER / USER NAME & ADDRESS HUNT - John son Inc |                                         |  |
|-------------------------------------------------|-----------------------------------------|--|
| LOCATION Union Co Tud North Side of clifton Rol |                                         |  |
| DOMINANT OR CRITICAL SOILS                      |                                         |  |
| DESIGN AND INST                                 |                                         |  |
| PLANNED (SCS)                                   | INSTALLED (CONTRACTOR)                  |  |
| ALLOWABLE GRADES - MINIMUM                      | DRAIN MANUFA