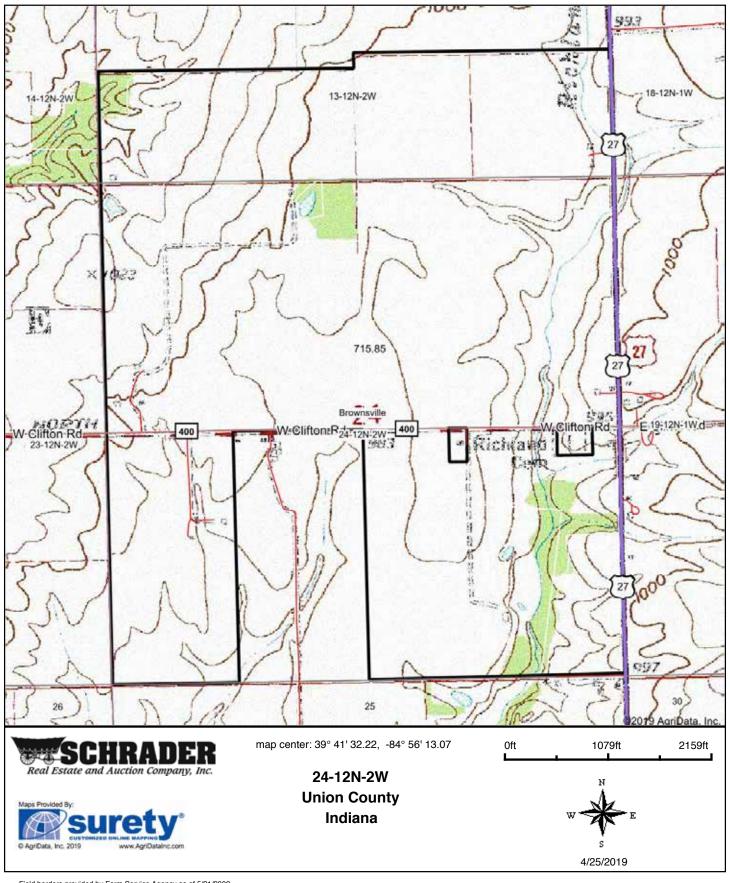

|
|----------------------|--------|
| Tax Year             | Amount |
| 2018 PAY 2019        | 129100 |
| Non-Residential Land | 129100 |
| 2017 PAY 2018        | 148300 |
| Non-Residential Land | 148300 |
| 2016 PAY 2017        | 157100 |
| Non-Residential Land | 157100 |
| 2015 PAY 2016        | 164400 |
| Non-Residential Land | 164400 |
| 2014 PAY 2015        | 164400 |
| Non-Residential Land | 164400 |
| 2013 PAY 2014        | 141100 |
| Non-Residential Land | 141100 |
| 2012 PAY 2013        | 130700 |
| Non-Residential Land | 130700 |
| 2011 PAY 2012        | 120300 |
| Non-Residential Land | 120300 |
| 2010 PAY 2011        | 103400 |
| Non-Residential Land | 103400 |
| 2009 PAY 2010        | 100200 |



# **TOPOGRAPHY MAP**

### **TOPOGRAPHY MAP - FARM 1**

#### **Topography Map**



# **TOPOGRAPHY MAP - FARM 2**

#### **Topography Map**





west Pipe Tract 1



Client: hunt johnson

Farm: whites Field: west

Name: Drainage - Completed

4 in 20314.05 ft
5 in 1000.44 ft
6 in 1131.09 ft

Tract 1

White's



### Tract 1

IN-ENG-12 (REV. 3-90)

UNITED STATES DEPARTMENT OF AGRICULTURE SOIL CONSERVATION SERVICE

#### SUBSURFACE DRAIN INSTALLATION REPORT

| OWNER / USER NAME & ADDRESS HUNT -      | Johnson farms