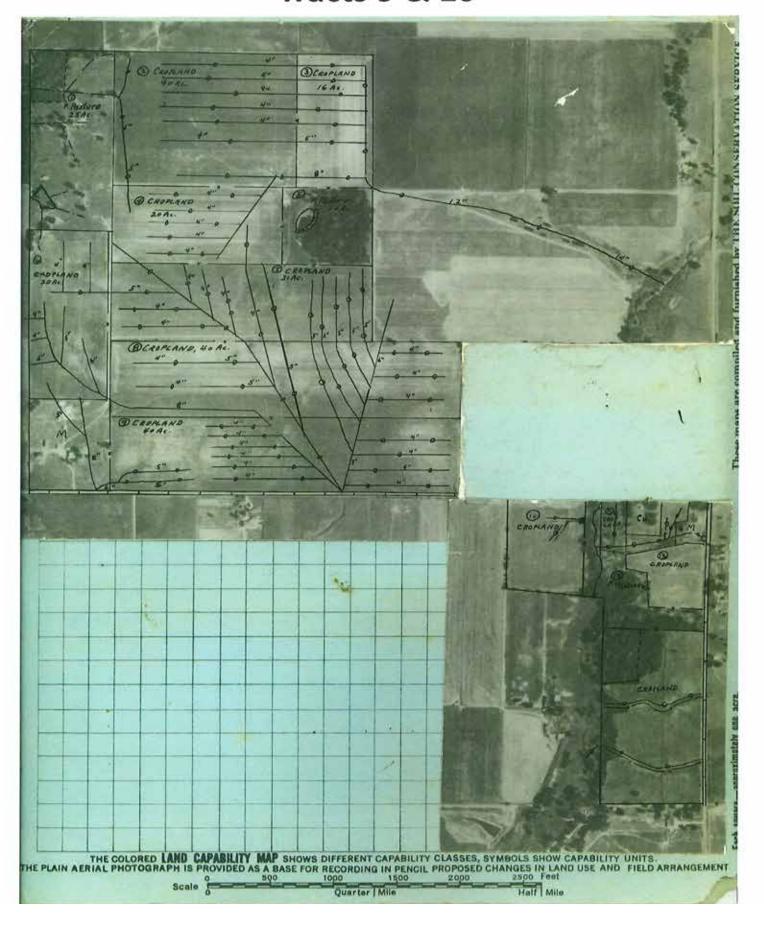

| Tile 4" 5"30260ft.                    |  |
| 6"8"                                      | 6"2340/1. 8"500 ft.                   |  |
|                                           | 10"22461                              |  |
| Total Footage                             | Total Footage 33,324 ft.              |  |
| Structures & Connections (No. & Type)     | Structures & Connections (No. & Type) |  |
| 5                                         | 50 Connextions                        |  |
|                                           | 1- Breather                           |  |
|                                           |                                       |  |
| Remarks and Special Items                 | Remarks and Special Items             |  |

### Tract 9 (N)



### Tracts 9 & 10





### Tract 10



Client: hunt johnson Farm: clifton rd Field: north of silo Name: Drainage - Completed

4 in 6229.32 ft



### Tract 10

IN-229 (Rev.)

UNITED STATES DEPARTMENT OF AGRICULTURE

| 1/88                            | SOIL CONSERVATION SERVICE                   |
|---------------------------------|---------------------------------------------|
| TIL                             | E INSTALLATION REPORT V 1974+1975           |
| Landowner's Name & Address      | arman Johnson                               |
| Location Liberter Ind           |                                             |
|                                 | Drainage Coefficient                        |
| DESI                            | GN AND INSTALLATION DATA                    |
| PLANNED (SCS)