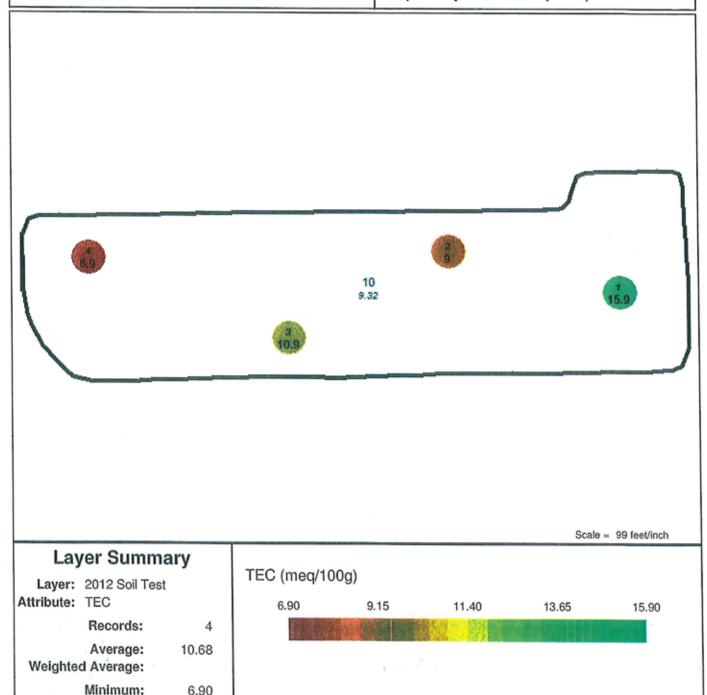

| 165 | 83  | 14       | 2.70    |         | 2650 | 265 |
| 2        | 8192  | 9.00            | 2.40    | 5.9 | 6.8         | 86        | 298 | 56  | 9        | 8.50    | 26.70   | 1000 | 100 |
| 3        | 8193  | 10.90           | 2.40    | 5.6 | 6.7         | 58        | 249 | 51  | 10       | 5.90    | 33.10   | 1100 | 135 |
| 4        | 8194  | 6.90            | 2.50    | 5.9 | 6.9         | 50        | 278 | 62  | 10       | 10.40   | 17.50   | 850  | 85  |
| Average: |       | 10.68           | 2.95    | 6.3 | 6.9         | 66        | 248 | 63  | 11       | 6.88    | 25.77   | 1400 | 146 |



### MOSTER, DON

#### TEC

Acres: 9.32

Prepared For: MOSTER, DON

Farm: MAIN Field: 10 Crop Zone:

Crop Year:

County: Union, IN

Twp Rng Sec: Directions:

Prepared By: Union County Co-Op



Maximum:

6.90

15.90



### MOSTER, DON

### Field Map

Prepared For: MOSTER, DON

Farm: MAIN Field: 70

Crop Zone: Crop Year:

Acres: 70.58

County: Union, IN

Twp Rng Sec: Directions:





### MOSTER, DON

#### Soil Test Results

Acres: 70.58

Prepared For: MOSTER, DON

Farm: MAIN Field: 70

Crop Zone:

Crop Year:

County: Union, IN

Twp Rng Sec:

Directions:

Prepared By: Union County Co-Op

Layer Name: 2012 Soil Test

Date Sampled: December 13, 2012

|          |       |                 |         |     |     |           |     |     |          | •    |         | ,    |     |
|----------|-------|-----------------|---------|-----|-----|-----------|-----|-----|----------|------|---------|------|-----|
| SampleID | LabID | TEC<br>meq/100g | OM<br>% | pH  | BpH | P1<br>ppm | K   | Ca% | M