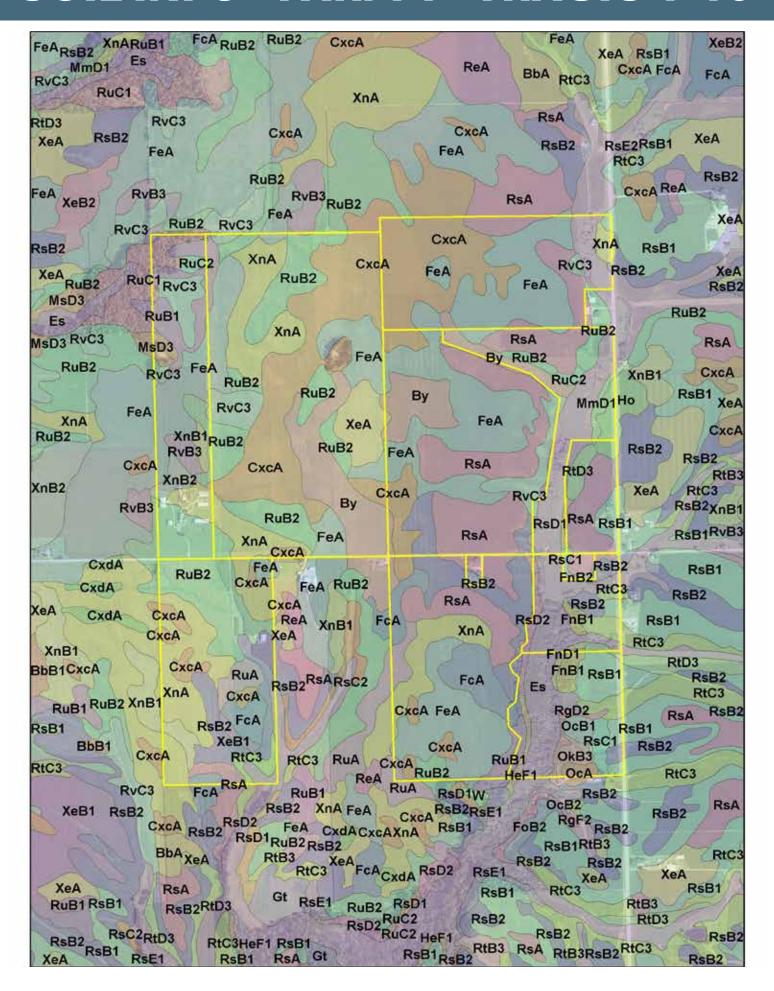

Taxes or special assessments which are not shown as existing liens by the public record.

Note: The Policy(s) of Insurance may contain a clause permitting arbitration of claims at the request of either the Insured or the Company. Upon request, the Company will provide a copy of this clause and the accompanying arbitration rules prior to the closing of the transaction.

This page is only a part of a 2016 ALTA® Commitment for Title Insurance issued by . This Commitment is not valid without the Notice; the Commitment to Issue Policy; the Commitment Conditions; Schedule A; Schedule B, Part I—Requirements; and Schedule B, Part IJ—Exceptions; and a counter-signature by the Company or its issuing agent that may be in electronic form.



# SOIL INFORMATION

# **SOIL INFO - FARM 1 - TRACTS 1-10**



# SOIL INFO - FARM 2 - TRACT 11



# **SOIL INFORMATION - TRACT 1**





State: Indiana

County: Union

24-12N-2W Location:

Township: Brownsville

81.69 Acres:

10/3/2019 Date:

Tract #1





| Code | Soil Description                                                          | Acres | Percent of<br>field | Non-Irr Class<br>Legend | Non-Irr<br>Class *c | Corn  | Grass<br>legume hay | Pasture | Soybeans | Winter wheat | *n NCCPI<br>Soybeans |
|------|---------------------------------------------------------------------------|-------|---------------------|-------------------------|---------------------|-------|---------------------|---------|----------|--------------|----------------------|
| XnA  | Xenia and Celina silt loams, 0 to 2 percent slopes                        | 24.70 | 30.2%