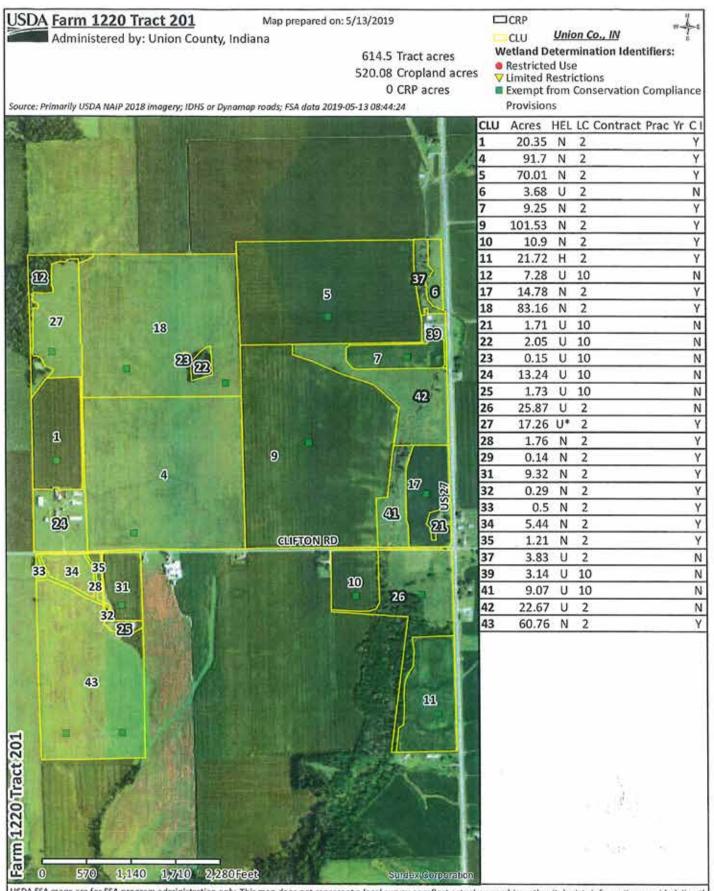

Description C2/2B SEC 24 T12N R2W

FSA Physical Location:

Union, IN

ANSI Physical Location: Union, IN

BIA Range Unit Number:

HEL Status: NHEL: no agricultural commodity planted on undetermined fields

Wetland Status:

Wetland determinations not complete

WL Violations: None

| ra | ml | ar | ıa |
|----|----|----|----|

Cropland

DCP

WBP

WRP/EWP

CRP Cropland

GRP

99.3

78.35

Cropland

0.0

0.0

0.0

0.0

0.0

State

Other

78.35 Effective

Double

MPL/FWP

0.0

| Conservatio |  |
|-------------|--|
| 0.0         |  |

Conservation 0.0

DCP Cropland 78.35

Cropped

CTAP Tran PLC CCC-505 **CRP Reduction** Yield Yield 52 0.0

SOYBEANS

Crop

WHEAT

CORN

61.89 8.18

Base

Acreage

8.28

162 53

0.0 0.0

Total Base Acres:

78.35

Owners: HUNT JOHNSON FARMS INC

Other Producers: None



USDA FSA maps are for FSA program administration only. This map does not represent a legal survey or reflect actual ownership; rather it depicts information provided directly from the producer and/or NAIP imagery. The producer accepts the data 'as is' and assumes all risks associated with its use. The USDA Farm Service Agency assumes no responsibility for actual or consequential damage incurred as a result of any user's reliance on this data outside FSA programs. Wetland identifiers do not represent the size, shape, or specific determination of the area. Refer to your original determination (CPA-026 and attached maps) for exact boundaries and determinations or contact NRCS

FARM: 1220

Indiana

U.S. Department of Agriculture

Prepared: 8/8/19 1:07 PM

Union

Report ID: FSA-156EZ

Farm Se