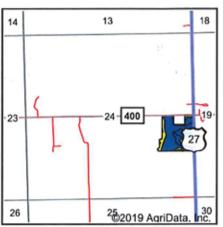

| 11      | 167   | 5                   | 59       | 74              | 81                   |
| RtD3 | Russell soils, 12 to 18 percent slopes, severely eroded                 | 0.15  | 0.4%             |                         | Vle                 | 8       | 120   | 4                   | 42       | 60              | 29                   |
|      | ¥ ,                                                                     |       |                  | Weighte                 | d Average           | 8.2     | 125.8 | 4.1                 | 43.8     | 47.5            | *n 57.6              |

<sup>\*</sup>n: The aggregation method is "Weighted Average using major components"
\*c: Using Capabilities Class Dominant Condition Aggregation Method

Soils data provided by USDA and NRCS.





Indiana State:

Union County:

Location: 24-12N-2W

Township: Brownsville

Acres: 24.88 Date: 10/3/2019

Tract #4





Soils data provided by USDA and NRCS

| Sons   | data provided by USDA and NRCS.                               |       |                  |                         |                     |         |          |                     |          |                 |                      |
|--------|---------------------------------------------------------------|-------|------------------|-------------------------|---------------------|---------|----------|---------------------|----------|-----------------|----------------------|
| Area S | Symbol: IN161, Soil Area Version: 19                          |       |                  |                         |                     |