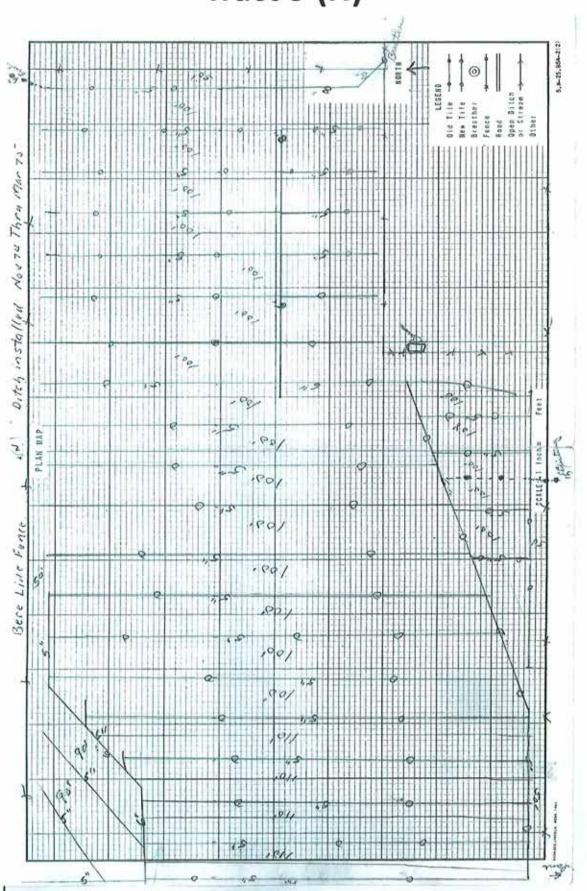

| Tile 4" 5"30260ft.                    |  |
| 6"8"                                      | 6"2340/1. 8"500 ft.                   |  |
|                                           | 10"22461                              |  |
| Total Footage                             | Total Footage 33,324 ft.              |  |
| Structures & Connections (No. & Type)     | Structures & Connections (No. & Type) |  |
| 5                                         | 50 Connextions                        |  |
|                                           | 1- Breather                           |  |
|                                           |                                       |  |
| Remarks and Special Items                 | Remarks and Special Items             |  |

### Tract 9 (N)



### Tracts 9 & 10





### Tract 10



Client: hunt johnson Farm: clifton rd Field: north of silo Name: Drainage - Completed

4 in 6229.32 ft



### Tract 10

IN-229 (Rev.)

UNITED STATES DEPARTMENT OF AGRICULTURE

| 1/88                            | SOIL CONSERVATION SERVICE                   |
|---------------------------------|---------------------------------------------|
| TIL                             | E INSTALLATION REPORT V 1974+1975           |
| Landowner's Name & Address      | arman Johnson                               |
| Location Liberter Ind           |                                             |
|                                 | Drainage Coefficient                        |
| DESI                            | GN AND INSTALLATION DATA                    |
| PLANNED