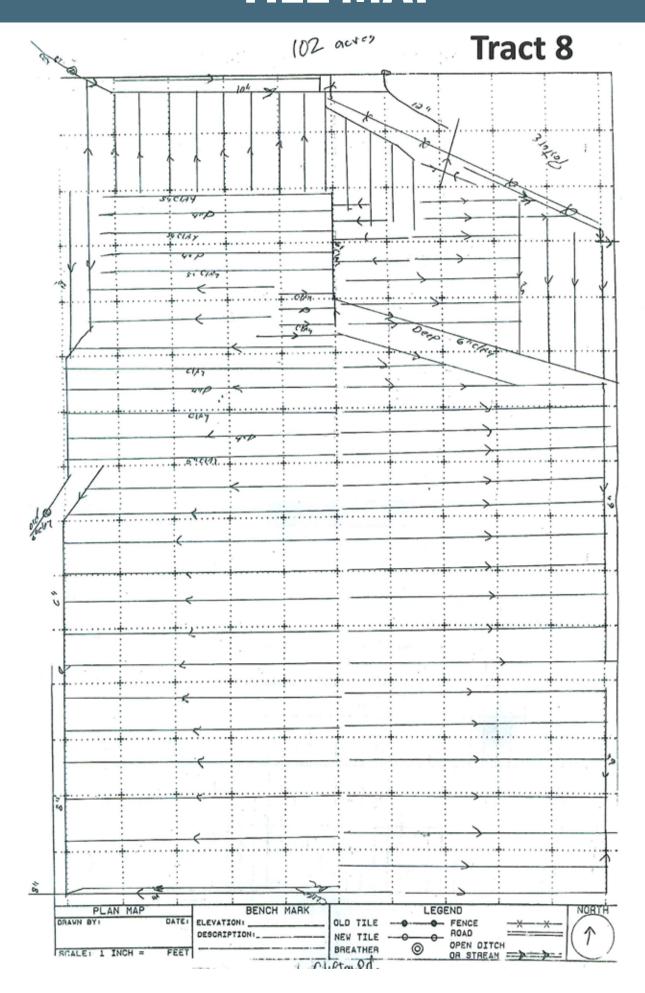

|  |
|                                                 |                                         |  |
|                                                 |                                         |  |
| ,                                               |                                         |  |
|                                                 |                                         |  |
| REMARKS AND SPECIAL ITEMS                       | REMARKS AND SPECIAL ITEMS               |  |
|                                                 | 4" laterals on 70' spaces               |  |
|                                                 |                                         |  |
|                                                 |                                         |  |



### **Tracts 8 & 9**



### **Tract 9**



Client: hunt johnson Farm: clifton rd

Field: 75 acres Name: Drainage - Completed 4 in 41987.54 ft 2828.62 ft

### Tract 9



### **Tract 9**





# Tract 9 (N) UNITED STATES DEPARTMENT OF AGRICULTURE SOIL CONSERVATION SERVICE

| TILE INSTALLATION REPORT                  |                                       |  |
|-------------------------------------------|---------------------------------------|--|
| Landowner's Name & Address Morman Johnson |                                       |  |
| Location Liberty Inda                     |                                       |  |
|                                           | Drainage Coefficient                  |  |
| DESIGN AND INSTALLATION DATA              |