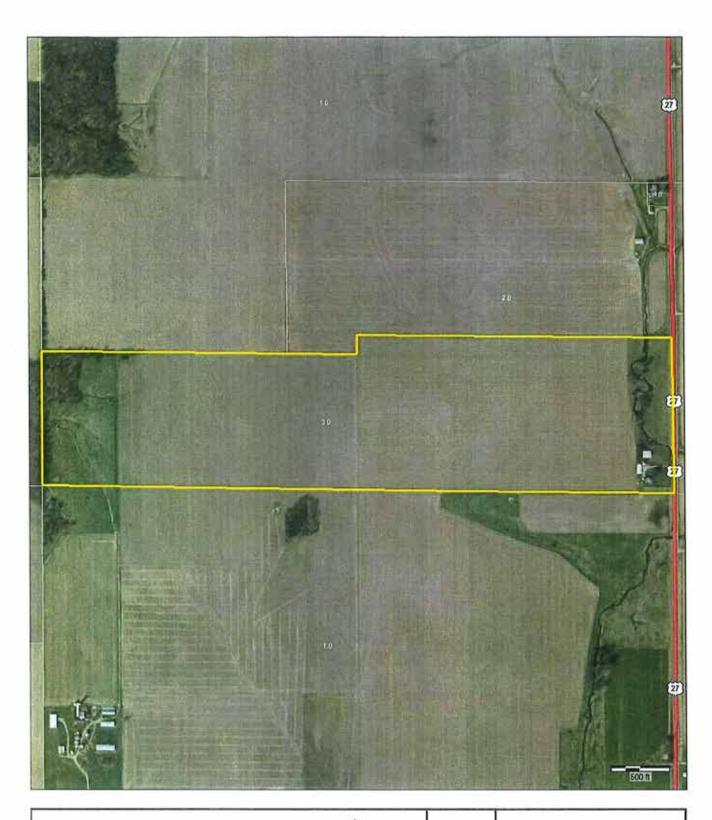

|                |

### **Property Record Page**

printed 9/27/2019 (page 4 of 6)

TaxBill History Information

| Tax Year                    | Spring | Fall   |
|-----------------------------|--------|--------|
| 2018 PAY 2019 \$1,085,24/4r | 542.62 | 542.62 |
| Brownsville Township        | 542.62 | 542.62 |
| 2017 PAY 2018               | 589.02 | 589.02 |
| Brownsville Township        | 589.02 | 589.02 |
| 2016 PAY 2017               | 617.27 | 617.27 |
| Brownsville Township        | 617.27 | 617.27 |
| 2015 PAY 2016               | 637.09 | 637.09 |
| Brownsville Township        | 637.09 | 637.09 |
| 2014 PAY 2015               | 642.94 | 642.94 |
| Brownsville Township        | 642.94 | 642.94 |

\$ 1,085,24/ Year



Type notes here

Printed 01/02/2019 The purpose of this map is to display the geographic location of a variety of data sources frequently updated from local government and other agencies. Neither WTH Technology nor the agencies providing this data make any warranty concerning its accuracy or merchantability. And no part of it should be used as a legal description or document.

101

Printed 1/2/2019

Tax ID 13-12-02-000-003,000-01

5178 US 27 N

|  | ٠ |   |
|--|---|---|
|  |   | ١ |
|  | ٠ |   |
|  |   | ١ |
|  | ۰ |   |
|  |   | ۰ |
|  |   |   |
|  |   |   |

OWNERSHIP

ADMINISTRATIVE INFORMATION 81-03-13-700-003.000-001

PARCEL NUMBER 81-03-13-700-003-000-001

Panent Parcel Number

HUNT-JOHNSON FARM, INC.

HUNT-JOHNSON FARM, INC. FIRST MERCHANTS TRUST CO. RICHMOND, IN 47375

13-12-2 15