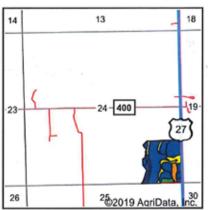

## **PLAT MAP-TRACT 11**

# **AERIAL MAP - FARM 2 - TRACT 11**

File No : 2019-0583