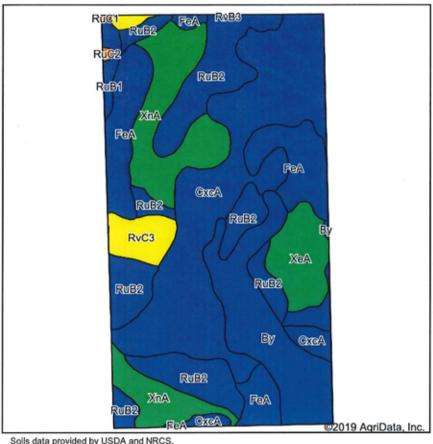

| in the last of          | lw                  | 156   | 5                   | 54       | 69              | 10      | 70                   |
| RsD2 | Russell silt loam, 12 to 18 percent slopes, moderately eroded       | 0.07  | 0.1%                |                         | IVe                 | 125   | 4                   | 44       | 63              | 8       | 57                   |
|      |                                                                     |       |                     | Weighte                 | d Average           | 157.9 | 5.2                 | 52.9     | 72.2            | 10.4    | *n 66.4              |

<sup>\*</sup>n: The aggregation method is "Weighted Average using major components" \*c: Using Capabilities Class Dominant Condition Aggregation Method





Indiana State: County: Union 24-12N-2W Location:

Township: Brownsville

178.1 Acres: 10/3/2019 Date:

Tract #9





| Sons   | data provided by USDA and NRCS.                                            |       |                  |                         |                     |       |                     |          |                 |         |                      |
|--------|----------------------------------------------------------------------------|-------|------------------|-------------------------|---------------------|-------|---------------------|----------|-----------------|---------|----------------------|
| Area S | Symbol: IN161, Soil Area Version: 19                                       |       |                  |                         |                     |