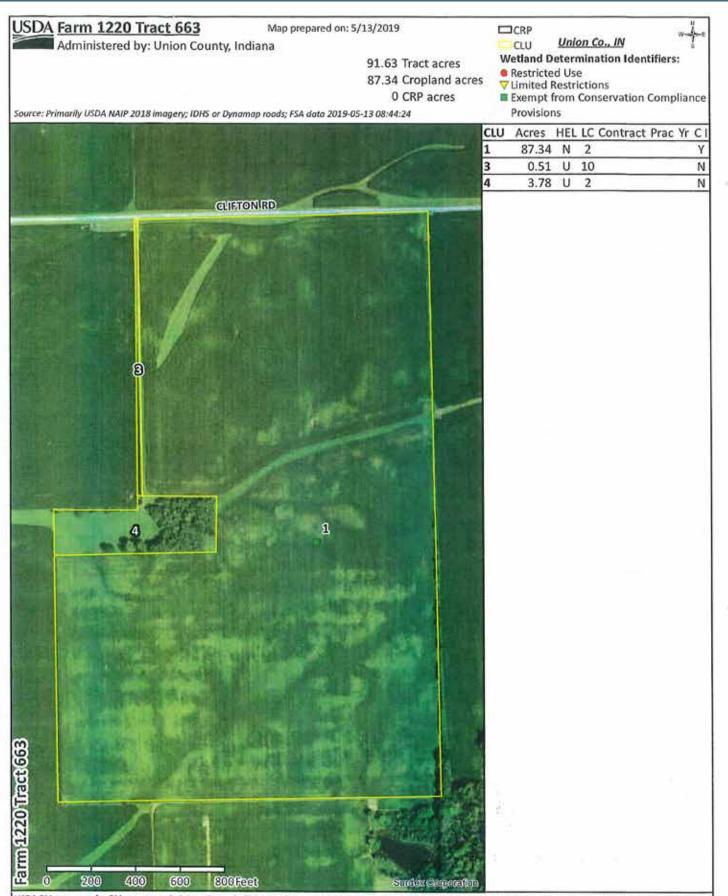

|     |
|    |                     | , (A,-                |                         |              |                          |         |                 |     |
|    | Crop                | Base<br>Acreage       | CTAP Tran<br>Yield      | PLC<br>Yield | CCC-505<br>CRP Reduction |         |                 |     |
|    | WHEAT               | 28.42                 |                         | 52           | 0.0                      |         |                 |     |
|    | CORN                | 290.41                |                         | 162          | 0.0                      |         |                 |     |
|    |                     |                       |                         |              |                          |         |                 |     |



USDA FSA maps are for FSA program administration only. This map does not represent a legal survey or reflect actual ownership; rather it depicts information provided directly from the producer and/or NAIP imagery. The producer accepts the data 'as is' and assumes all risks associated with its use. The USDA Farm Service Agency assumes no responsibility for actual or consequential damage incurred as a result of any user's reliance on this data outside FSA programs. Wetland identifiers do not represent the size, shape, or specific determination of the area. Refer to your original determination (CPA-026 and attached maps) for exact boundaries and determinations or contact NRCS

FARM: 1220

Indiana

U.S. Department of Agriculture

Prepared: 8/8/19 1:07 PM

Union

Farm Service Agency

Crop Yea