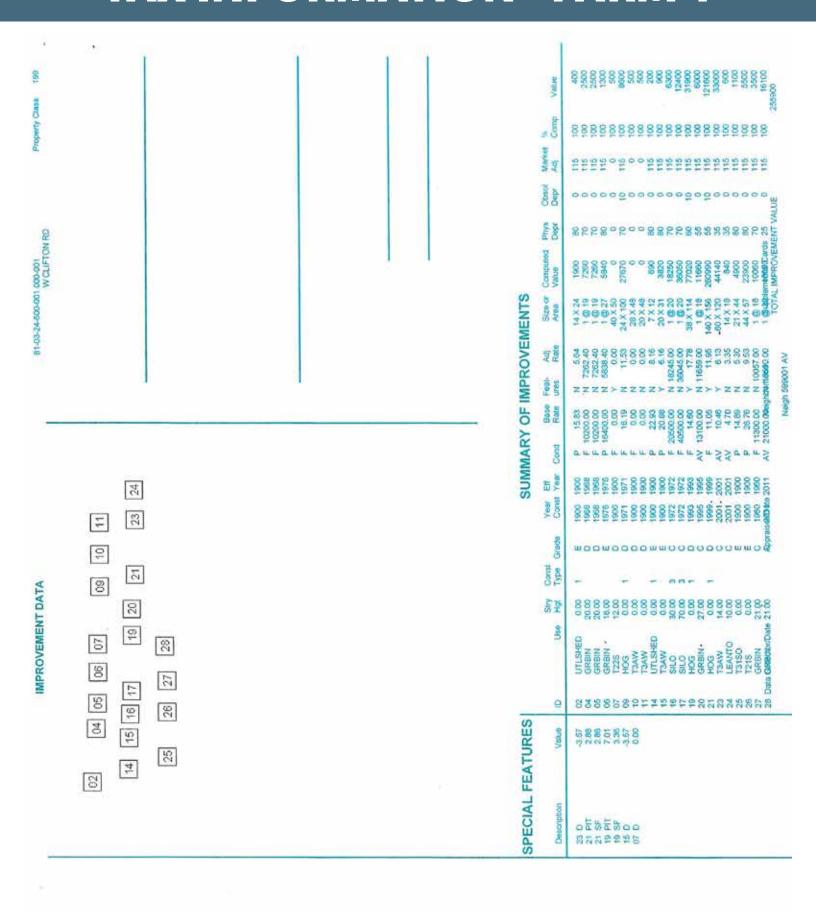

# **SOIL INFORMATION - TRACT 1**

State: Indiana

County: Union

24-12N-2W Location:

Township: Brownsville

81.69 Acres:

10/3/2019 Date:

Tract #1

| Code | Soil Description                                                          | Acres | Percent of<br>field | Non-Irr Class<br>Legend | Non-Irr<br>Class *c | Corn  | Grass<br>legume hay | Pasture | Soybeans | Winter wheat | *n NCCPI<br>Soybeans |
|------|---------------------------------------------------------------------------|-------|---------------------|-------------------------|---------------------|-------|---------------------|---------|----------|--------------|----------------------|
| XnA  | Xenia and Celina silt loams, 0 to 2 percent slopes                        | 24.70 | 30.2%               |                         | '                   | 143   | 5                   | 10      | 50       | 65           | 64                   |
| RuB2 | Russell and Miami silt loams, 2 to 6<br>percent slopes, moderately eroded | 17.69 | 21.7%               |                         | lle                 | 145   | 5                   | 10      | 51       | 69           | 51                   |
| RsB2 | Russell silt loam, 2 to 6 percent slopes, eroded                          | 12.23 | 15.0%               |                         | lle                 | 149   | 5                   | 10      | 53       | 73           | 64                   |
| FcA  | Fincastle silt loam, Southern Ohio Till<br>Plain, 0 to 2 percent slopes   | 5.45  | 6.7%                |                         | llw                 | 167   | 5                   | 11      | 59       | 74           | 81                   |
| CxcA | Cyclone silt loam, 0 to 2 percent slopes                                  | 5.36  | 6.6%                |                         | llw                 | 185   | 6                   | 13      | 65       | 75           | 78                   |
| RuA  | Russell and Miami silt loams, 0 to 2 percent slopes                       | 3.77  | 4.6%                |                         | lls                 | 150   | 5                   | 10      | 53       | 72           | 53                   |
| Es   | Eel silt loam, 0 to 2 percent slopes, frequently flooded                  | 2.82  | 3.5%                |                         | llw                 | 127   | 4                   | 8       | 44       | 18           | 54                   |
| RtC3 | Russell soils, 6 to 12 percent slopes, severely eroded                    | 2.47  | 3.0%                |                         | IVe                 | 135   | 5                   | 9       | 47       | 68           | 32                   |
| XnB1 | Xenia and Celina silt loams, 2 to 6<br>percent slopes, slightly eroded    | 2.38  | 2.9%                |                         | lle                 | 143   | 5                   | 10      | 50       | 65           | 60                   |
| RsA  | Russell silt loam, 0 to 2 percent slopes                                  | 2.19  | 2.7%                |                         | · I                 | 155   | 5                   | 10      | 54       | 78           | 65                   |
| XeB1 | Xenia silt loam, 2 to 6 percent slopes, slightly eroded                   | 1.42  | 1.7%                |                         | lle                 | 155   | 5                   | 10      | 54       | 70           | 67                   |
| FeA  | Fincastle-Crosby silt loams, 0 to 2 percent slopes                        | 1.21  | 1.5%                |                         | llw                 | 156   | 5                   | 10      | 51       | 69           | 70                   |
|      |                                                                           |       |                     | Weighte                 | d Average           | 148.9 | 5                   | 10.2    | 52.3     | 67.6         | *n 61,5              |

<sup>\*</sup>n: The aggregation method is "Weighted Average using major components"

Soils data provided by USDA and NRCS.

<sup>\*</sup>c: Using Capabilities Class Dominant Condition Aggregation Method