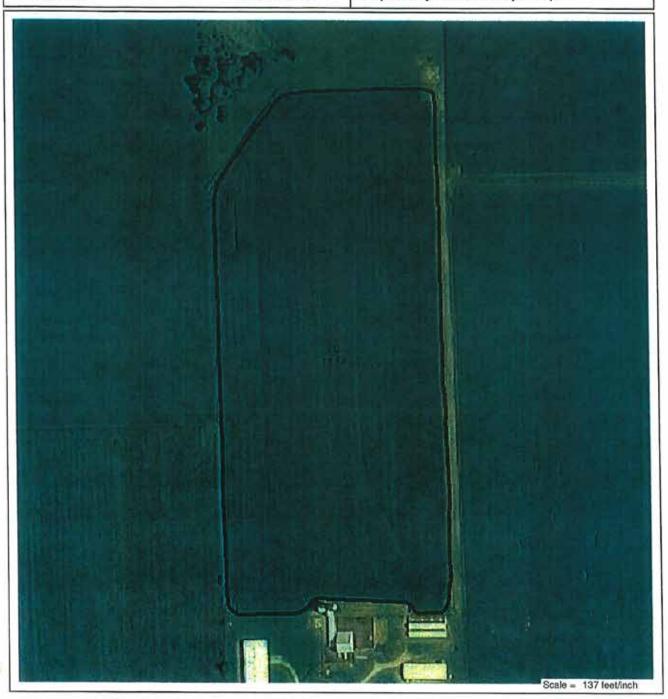

| 6.6            |
| Lime Index                       | 70.00          |
| Calcium (pounds/acre)            | 2389           |
| Phosphorus (Bray P1<br>lbs/acre) | 40             |
| Magnesium (pounds/acre)          | 305            |
| Potassium (pounds/acre)          | 204            |
| Calcium Sat'n (%)                | 80             |
| Magnesium Sat'n (%)              | 17             |
| Potassium Sat'n (%)              | 3.5            |
| Base Sat'n (%)                   | 100            |
| Ca/Mg Ratio (%)                  | 4.7            |
| Mg/K Ratio (%)                   | 4.9            |



### MOSTER, DON

#### Field Map

Acres: 19.65

Prepared For: MOSTER, DON

Farm: MAIN Field: 20 Crop Zone:

Crop Year:

County:

Twp Rng Sec: **Directions:** 





### MOSTER, DON

#### Soil Test Results

Prepared For: MOSTER, DON

Farm: MAIN Field: 20

Crop Zone: Crop Year: County:

Twp Rng Sec:

Directions:

Prepared By: Union County Co-Op

| Layer Name: | 2012 Soil Test | Date Sampled: March 06, 2000 |
|-------------|----------------|------------------------------|
|-------------|----------------|------------------------------|

Acres: 19.65

| SampleID | LabID | TEC<br>meq/100g | рН  | BpH<br>none | OM<br>% | P1<br>ppm | Ca   | Mg  | K   | Ca%   | Mg%<br>% | K%   | H%<br>% |
|----------|-------|-----------------|-----|-------------|---------|-----------|------|-----|-----|-------|----------|------|---------|
| 1        | 58867 | 14.10           | 5.3 | 6.6         | 3.20    | 95        | 1350 | 235 | 237 | 47.80 | 13.90    | 4.30 | 34.00   |