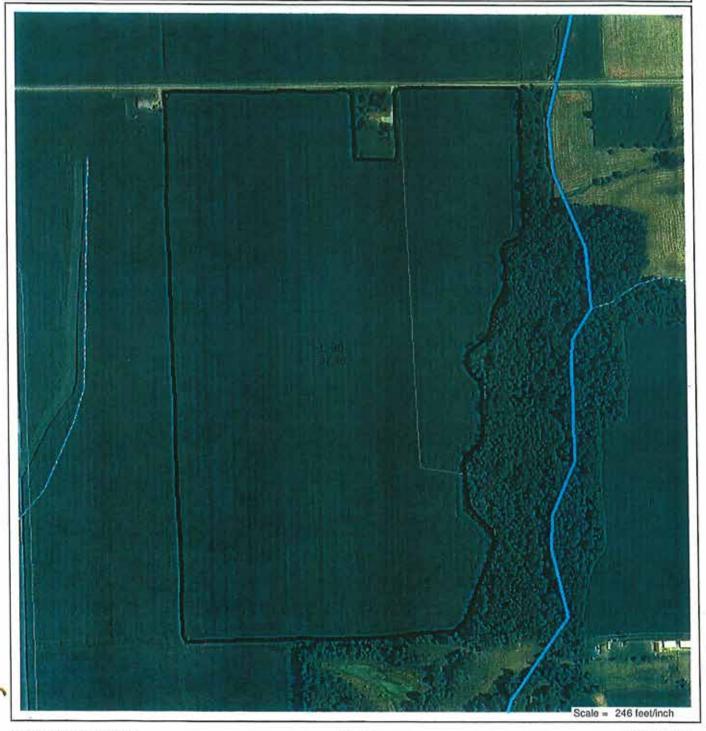

| 2527                        |
| Phosphorus (Bray P1<br>lbs/acre) | 53                          |
| Magnesium (pounds/acre)          | 327                         |
| Potassium (pounds/acre)          | 312                         |
| Calcium Sat'n (%)                | 78                          |
| Magnesium Sat'n (%)              | 17                          |
| Potassium Sat'n (%)              | 4.9                         |
| Base Sat'n (%)                   | 100                         |
| Ca/Mg Ratio (%)                  | 4.6                         |
| Mg/K Ratio (%)                   | 3.4                         |



### MOSTER, DON

### Field Map

Acres: 87.90

Prepared For: MOSTER, DON

Farm: LAFUSE Field: L-90

Crop Zone:

Crop Year:

County: Twp Rng Sec:

Directions:





### MOSTER, DON

#### Soil Test Results

Prepared For: MOSTER, DON

Farm: LAFUSE

Field: L-90

Crop Zone: Crop Year: County:

Twp Rng Sec:

Directions:

Acres: 87.90 Prepared By: Union County Co-Op

| Layer Name: | 2012 S | oil Test Date Sampled: March 09, |     |     |         |           |      |     |     |       | 09, 2000 | 2000 |         |  |
|-------------|--------|----------------------------------|-----|-----|---------|-----------|------|-----|-----|-------|----------|------|---------|--|
| SampleID    | LabID  | TEC<br>meg/100g                  | рН  | BpH | OM<br>% | P1<br>ppm | Ca   | Mg  | K   | Ca%   | Mg%      | K%   | H%<br>% |  |
| 1           | 55360  | 11.10                            | 7.0 | 7.2 | 3.10    | 46        | 1500 | 365 | 224 | 67.50 | 27.40    | 5.20 | 70