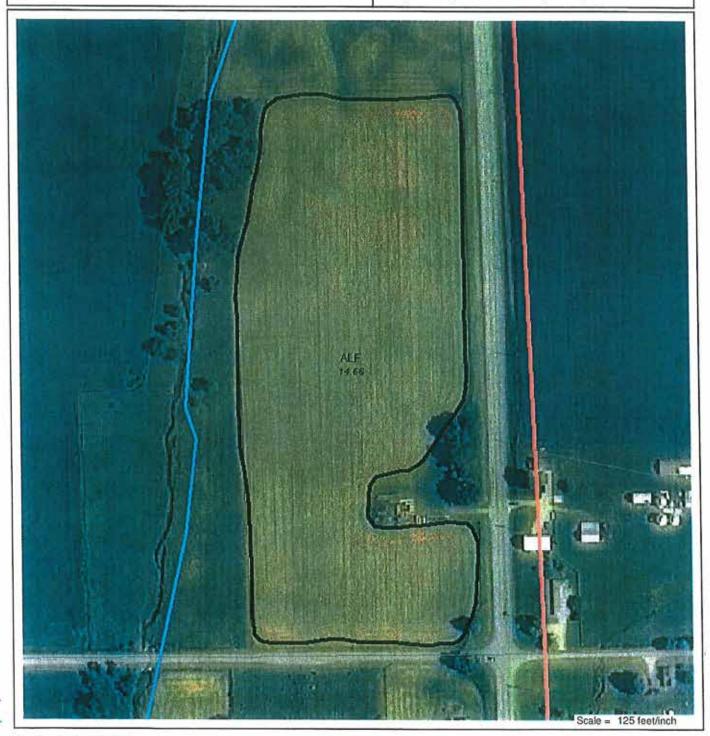

|
| SampleID | LabID | TEC<br>meq/100g | рН  | BpH | OM<br>% | P1<br>ppm | Ca                           | Mg  | K   | Ca%   | Mg%   | K%   | H%    |
| 38       | 55439 | 11.70           | 5.7 | 6.7 | 2.80    | 23        | 1300                         | 165 | 107 | 55.30 | 11.70 | 2.30 | 30.60 |
| 39       | 55440 | 15.50           | 7.8 | 7.2 | 3.60    | 65        | 2300                         | 425 | 175 | 74.20 | 22.90 | 2.90 |       |

Date Sampled: March 06, 2000

25.80

2.70

71.50

15 Average: 11.16 6.3 6.9 3.00 60 1325 214 194 60.18 15.93 4.59 24.13

1850

400

Layer Name: 2012 Soil Test

55441

12.90

7.6

7.2

2.90



## MOSTER, DON

### Field Map

Acres: 14.66

Prepared For: MOSTER, DON

Farm: MAIN Field: ALF

Crop Zone:

Crop Year:

County: Union, IN

Twp Rng Sec: Directions:





### MOSTER, DON

#### Soil Test Results

Prepared For: MOSTER, DON

County: Farm: MAIN Twp Rng Sec: Field: ALF Directions: Crop Zone:

Crop Year: Acres: 14.66 Prepared By: Union County Co-Op

| Layer Name: | 2012 Soil Test | Date Sampled: March 09, 2000 |
|-------------|----------------|------------------------------|
|-------------|----------------|------------------------------|

| SampleID | )  | LabID | TEC<br>meq/100g | рН  | BpH | OM<br>% | P1<br>ppm | Ca   | Mg  | K   | Ca%   | Mg%<br>% | K%<br>% | H%<br>% |
|----------|----|-------|-----------------|-----|-----|---------|-----------|------|-----|-----|-------|----------|---------|---------|
|          | 1  | 81392 | 9.50            | 5.4 | 6.7 | 2.80    | 79        | 950  | 110 | 110 | 49.70 | 9.60     | 3.00    | 37.70   |
|