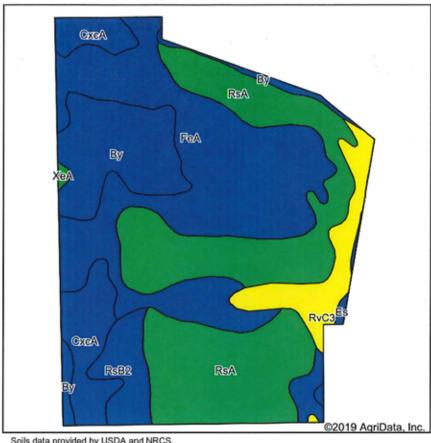

| lle                 | 145   | 5                   | 51       | 69           | 10      | 51                   |
| RsB2   | Russell silt loam, 2 to 6 percent slopes, eroded                          | 0.14  | 0.2%             |                         | lle                 | 149   | 5                   | 53       | 73           | 10      | 64                   |
|        |                                                                           |       |                  | Weighte                 | d Average           | 163.9 | 5.3                 | 55.9     | 68.4         | 11      | *n 70.5              |

<sup>\*</sup>n: The aggregation method is "Weighted Average using major components"

<sup>\*</sup>c: Using Capabilities Class Dominant Condition Aggregation Method





State:

Indiana

County:

Union

Location:

24-12N-2W

Township:

Brownsville

Acres:

103.09

Date:

10/3/2019

Tract #8





| Code | Soil Description                                                    | Acres | Percent of<br>field | Non-Irr Class<br>Legend | Non-Irr<br>Class *c | Corn  | Grass<br>legume hay | Soybeans | Winter<br>wheat | Pasture | 'n NCCPI<br>Soybeans |
|------|---------------------------------------------------------------------|-------|---------------------|-------------------------|---------------------|-------|---------------------|----------|-----------------|---------|----------------------|
| RsA  | Russell silt loam, 0 to 2 percent<br>slopes                         | 35.36 | 34.3%               |                         | 1                   | 155   | 5