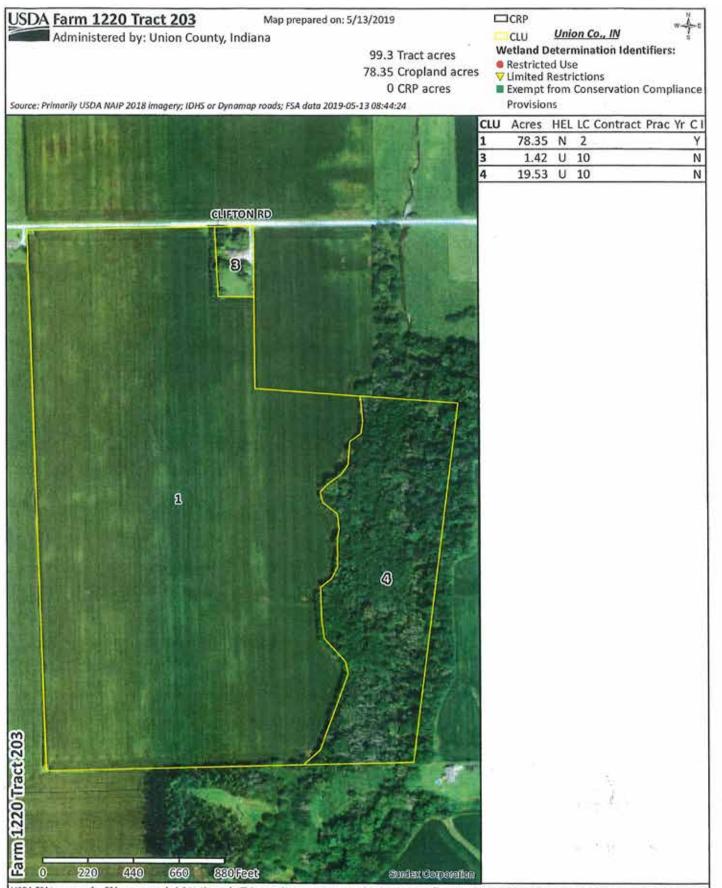

| 120   | 4                   | 8       | 42       | 60              | 29                   |
| RuB2 | Russell and Miami silt loams, 2 to 6<br>percent slopes, moderately eroded | 1.30  | 1.4%                |                         | lle                 | 145   | 5                   | 10      | 51       | 69              | 51                   |
|      |                                                                           |       |                     | Weight                  | ed Average          | 150.2 | 5                   | 10      | 52.4     | 66.9            | *n 62.2              |

<sup>&</sup>quot;n: The aggregation method is "Weighted Average using major components"

<sup>\*</sup>c: Using Capabilities Class Dominant Condition Aggregation Method

# **USDA INFORMATION**



USDA FSA maps are for FSA program administration only. This map does not represent a legal survey or reflect actual ownership; rather it depicts information provided directly from the producer and/or NAIP imagery. The producer accepts the data 'as is' and assumes all risks associated with its use. The USDA Farm Service Agency assumes no responsibility for actual or consequential damage incurred as a result of any user's reliance on this data outside FSA programs. Wetland identifiers do not represent the size, shape, or specific determination of the area. Refer to your original determination (CPA-026 and attached maps) for exact boundaries and determinations or contact NRCS

FARM: 1220

Indiana

U.S. Department of Agriculture

Prepared: 8/8/19 1:07 PM

Union

Farm Service Agency

Crop Yea