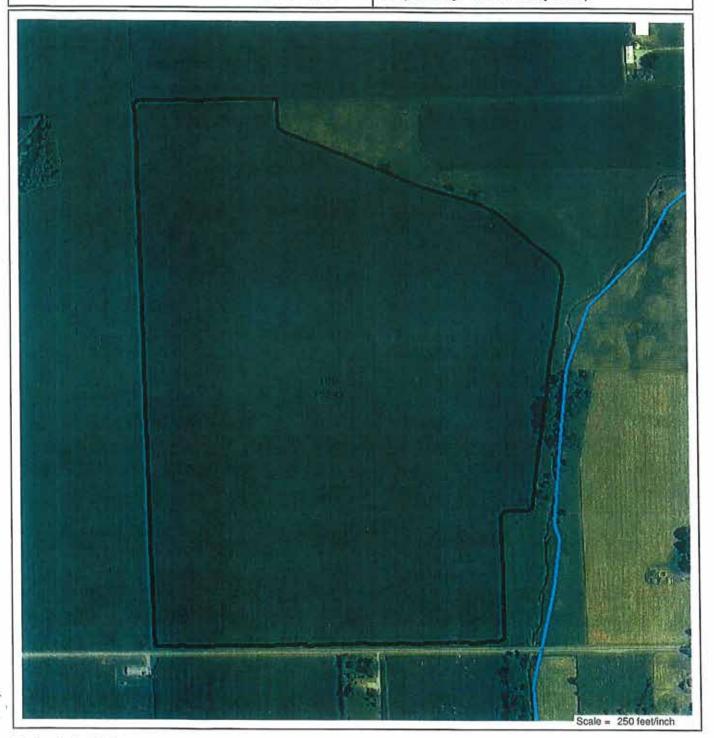

| 7.0            |
| Lime Index                       | 70.00          |
| Calcium (pounds/acre)            | 3052           |
| Phosphorus (Bray P1<br>lbs/acre) | 52             |
| Magnesium (pounds/acre)          | 354            |
| Potassium (pounds/acre)          | 230            |
| Calcium Sat'n (%)                | 81             |
| Magnesium Sat'n (%)              | 16             |
| Potassium Sat'n (%)              | 3.1            |
| Base Sat'n (%)                   | 100            |
| Ca/Mg Ratio (%)                  | 5.2            |
| Mg/K Ratio (%)                   | 5.0            |



### MOSTER, DON

### Field Map

Prepared For: MOSTER, DON

Farm: MAIN Field: 100 Crop Zone:

Crop Year:

Acres: 100.49

County:

Twp Rng Sec:

Directions:





### MOSTER, DON

#### Soil Test Results

Prepared For: MOSTER, DON

Farm: MAIN Field: 100

Crop Zone: Crop Year: County: Twp Rng Sec:

Directions:

Acres: 100.49 Prepared By: Union County Co-Op

| Layer Name: | 2012 Soil Test | Date Sampled: March 06, 200 | 0 |
|-------------|----------------|-----------------------------|---|
|-------------|----------------|-----------------------------|---|

|   | SampleID | LabID | TEC<br>meg/100g | рН  | BpH | OM<br>% | P1<br>ppm | Ca   | Mg  | K   | Ca%   | Mg%   | K%   | H%<br>% |
|---|----------|-------|-----------------|-----|-----|---------|-----------|------|-----|-----|-------|-------|------|---------|
|   | 1        | 55398 | 14.30           | 5.8 | 6.7 | 3.70    | 83        | 1600 | 250 | 234 | 56.00 | 14.60 | 4.20 | 25.20   |
|   | 2