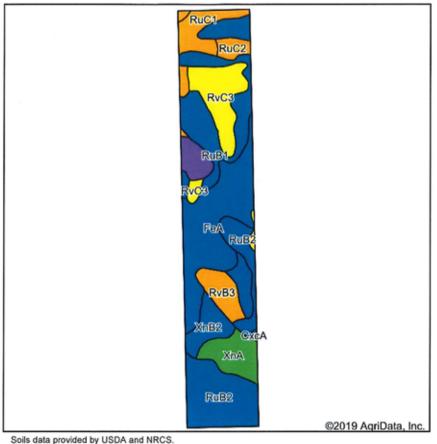

| IIIe                | 140   | 5                   | 49       | 67              | 10      | 51                   |
| RvB3   | Russell and Miami soils, 2 to 6 percent slopes, severely eroded            | 0.11  | 0.1%             |                         | Ille                | 140   | 5                   | 49       | 67              | 10      | 24                   |
|        |                                                                            |       |                  | Weighte                 | d Average           | 161.5 | 5.4                 | 54.9     | 70.1            | . 11.1  | *n 66.6              |

<sup>\*</sup>n: The aggregation method is "Weighted Average using major components"

<sup>\*</sup>c: Using Capabilities Class Dominant Condition Aggregation Method





Indiana State: County: Union 24-12N-2W Location: Township: Brownsville

Acres: 56.23 10/3/2019 Date:

Tract #10





| Code | Soil Description                                                           | Acres | Percent of<br>field | Non-Irr Class<br>Legend | Non-Irr<br>Class *c | Cor<br>n | Grass<br>legume hay | Pasture | Soybeans | Winter<br>wheat | *n NCCPI<br>Soybeans |
|------|----------------------------------------------------------------------------|-------|---------------------|-------------------------|---------------------|----------|---------------------|---------|----------|-----------------|----------------------|
| FeA  | Fincastle-Crosby silt loams, 0 to 2 percent slopes                         | 12.20 | 21.7%               |                         | llw