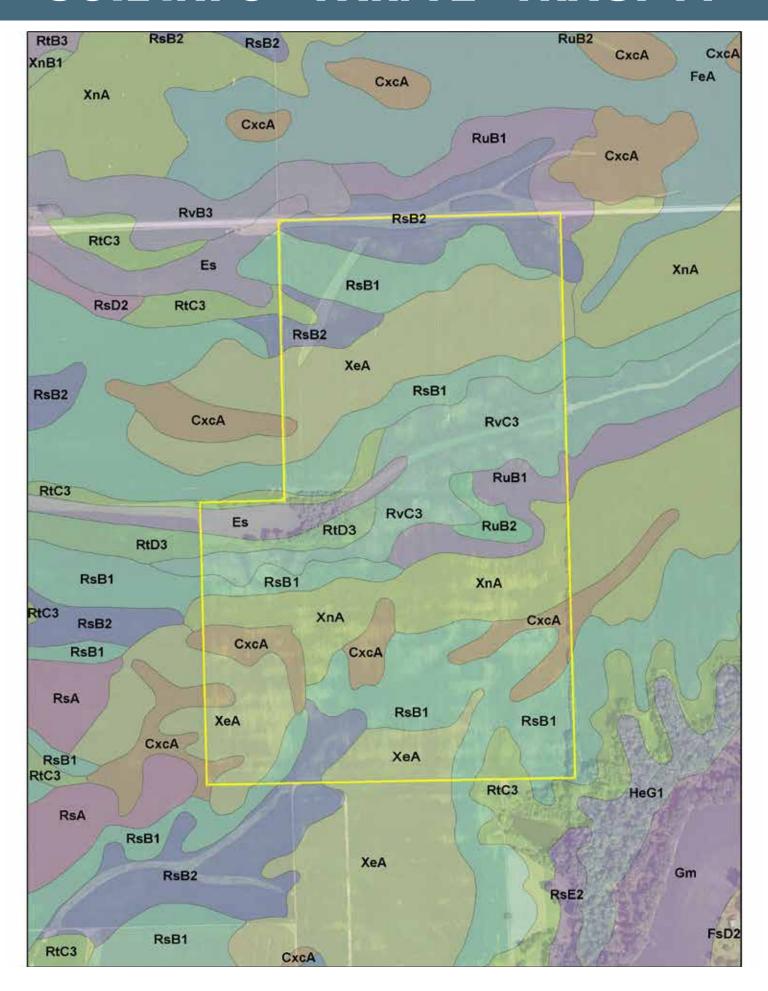

are not shown as existing liens by the public record.

Note: The Policy(s) of Insurance may contain a clause permitting arbitration of claims at the request of either the Insured or the Company. Upon request, the Company will provide a copy of this clause and the accompanying arbitration rules prior to the closing of the transaction.

This page is only a part of a 2016 ALTA® Commitment for Title Insurance issued by . This Commitment is not valid without the Notice; the Commitment to Issue Policy; the Commitment Conditions; Schedule A; Schedule B, Part I—Requirements; and Schedule B, Part IJ—Exceptions; and a counter-signature by the Company or its issuing agent that may be in electronic form.



# SOIL INFORMATION

# **SOIL INFO - FARM 1 - TRACTS 1-10**



# SOIL INFO - FARM 2 - TRACT 11



# **SOIL INFORMATION - TRACT 1**





State: Indiana

County: Union

24-12N-2W Location:

Township: Brownsville

81.69 Acres:

10/3/2019 Date:

Tract #1





| Code | Soil Description                                                          | Acres | Percent of<br>field | Non-Irr Class<br>Legend | Non-Irr<br>Class *c | Corn  | Grass<br>legume hay | Pasture | Soybeans | Winter wheat | *n NCCPI<br>Soybeans |
|------|---------------------------------------------------------------------------|-------|---------------------|-------------------------|---------------------|-------|---------------------|---------|----------|--------------|----------------------|
| XnA  | Xenia and Celina silt loams, 0 to 2 percent slopes                        | 24.70 | 30.2%               |