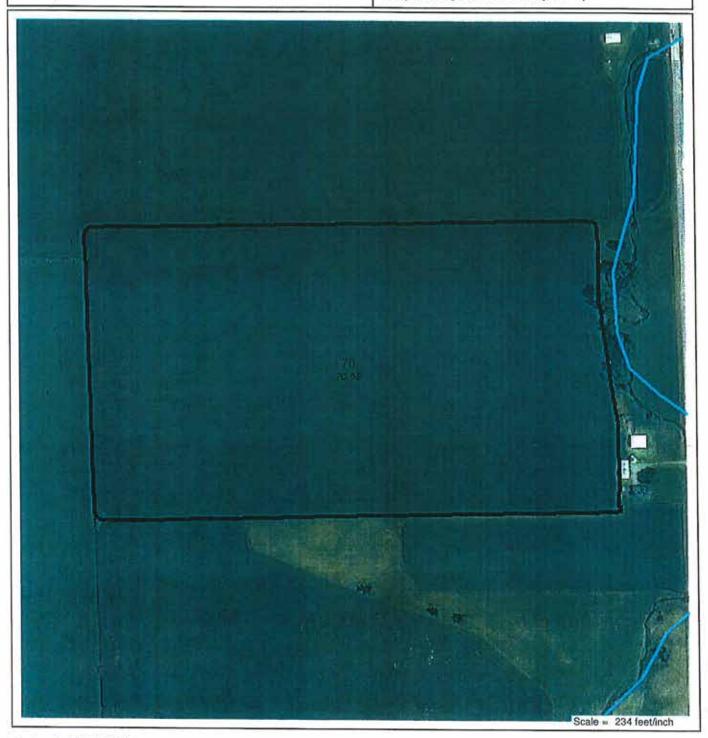

100 |
| 3        | 8193  | 10.90           | 2.40    | 5.6 | 6.7         | 58        | 249 | 51  | 10       | 5.90    | 33.10   | 1100 | 135 |
| 4        | 8194  | 6.90            | 2.50    | 5.9 | 6.9         | 50        | 278 | 62  | 10       | 10.40   | 17.50   | 850  | 85  |
| Average: |       | 10.68           | 2.95    | 6.3 | 6.9         | 66        | 248 | 63  | 11       | 6.88    | 25.77   | 1400 | 146 |



### MOSTER, DON

#### TEC

Acres: 9.32

Prepared For: MOSTER, DON

Farm: MAIN Field: 10 Crop Zone:

Crop Year:

County: Union, IN

Twp Rng Sec: Directions:

Prepared By: Union County Co-Op



Maximum:

6.90

15.90



### MOSTER, DON

### Field Map

Prepared For: MOSTER, DON

Farm: MAIN Field: 70

Crop Zone: Crop Year:

Acres: 70.58

County: Union, IN

Twp Rng Sec: Directions:





### MOSTER, DON

#### Soil Test Results

Acres: 70.58

Prepared For: MOSTER, DON

Farm: MAIN Field: 70

Crop Zone:

Crop Year:

County: Union, IN

Twp Rng Sec:

Directions:

Prepared By: Union County Co-Op

Layer Name: 2012 Soil Test

Date Sampled: December 13, 2012

|          |       |                 |         |     |     |           |     |     |          | •    |         | ,    |     |
|----------|-------|-----------------|---------|-----|-----|-----------|-----|-----|----------|------|---------|------|-----|
| SampleID | LabID | TEC<br>meq/100g | OM<br>% | pH  | BpH | P1<br>ppm | K   | Ca% | Mg%<br>% | K%   | H%<br>% | Ca   | Mg  |
| 1        | 8159  | 7.10            | 2.40    | 6.0 | 6.9 | 60        | 253 | 56  | 18       | 9.10 | 16.90   | 800  | 150 |
| 2        | 8162  | 8.4