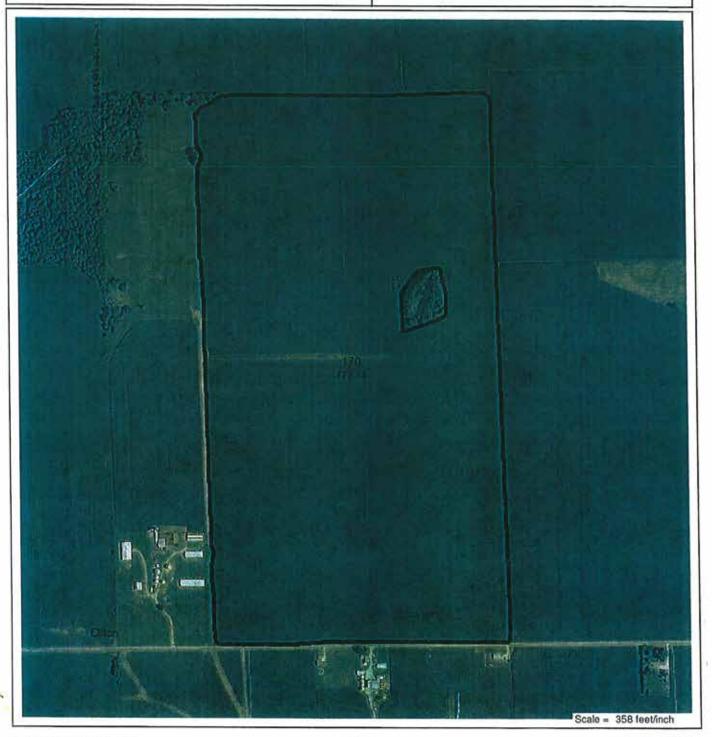

| 6.6            |
| Lime Index                       | 70.00          |
| Calcium (pounds/acre)            | 2495           |
| Phosphorus (Bray P1<br>lbs/acre) | 31             |
| Magnesium (pounds/acre)          | 345            |
| Potassium (pounds/acre)          | 174            |
| Calcium Sat'n (%)                | 79             |
| Magnesium Sat'n (%)              | 18             |
| Potassium Sat'n (%)              | 2.8            |
| Base Sat'n (%)                   | 100            |
| Ca/Mg Ratio (%)                  | 4.3            |
| Mg/K Ratio (%)                   | 6.4            |



### MOSTER, DON

### Field Map

Prepared For: MOSTER, DON

Farm: MAIN Field: 170 Crop Zone:

Crop Year:

Acres: 172.55

County: Union, IN

Twp Rng Sec: Directions:





### MOSTER, DON

#### Soil Test Results

Prepared For: MOSTER, DON

Farm: MAIN Field: 170

Crop Zone: Crop Year: County: Union, IN

Twp Rng Sec: Directions:

Prepared By: Union County Co-Op

Layer Name: 2012 Soil Test Date Sampled: November 05, 2012

Acres: 172.55

| Sample   | ID       | LabID | TEC      | pН   | BpH  | OM   | P1  | Ca   | Mg  | K   | Ca%   | Mg%   | K%   | H%    |
|----------|----------|-------|----------|------|------|------|-----|------|-----|-----|-------|-------|------|-------|
| -        | <u> </u> | none  | meq/100g | none | none | %    | ppm | ppm  | ppm | ppm | %     | %     | %    | %     |
|          | 1        | 25390 | 12.20    | 6.1  | 6.8  | 4.20 | 59  | 1450 | 250 | 192 | 59.30 | 17.00 | 4.00 | 19.60 |
|          | 2        | 25391 | 9.00     | 6.4  |