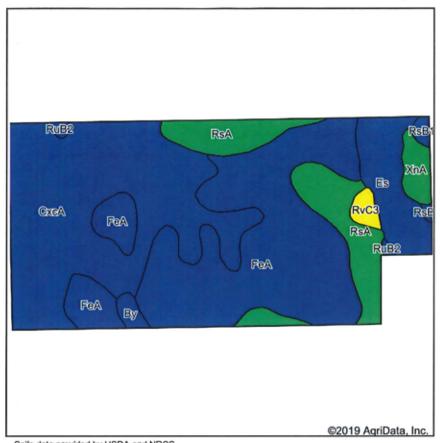

| lle                 | 149   | 5                   | 53       | 73              | 10      | 64                   |
| RsC1 | Russell silt loam, 6 to 12 percent slopes, slightly eroded                 | 0.07  | 0.2%                |                         | llle                | 145   | 5                   | 51       | 73              | 10      | 63                   |
|      |                                                                            | 4 8   | ,                   | Weighte                 | d Average           | 139.7 | 4.6                 | 47.3     | 48.9            | 9.1     | *n 58.8              |

<sup>\*</sup>n: The aggregation method is "Weighted Average using major components"

<sup>\*</sup>c: Using Capabilities Class Dominant Condition Aggregation Method





State:

Indiana

County:

Union

Location: Township:

13-12N-2W Brownsville

Acres:

---

. .

78.4

Date:

10/4/2019

Tract #7





Soils data provided by USDA and NRCS.

| Area S | Symbol: IN161, Soil Area Version: 19                                      |       |                  |                         |                     |       |                     |          |              |         |                      |
|--------|---------------------------------------------------------------------------|-------|------------------|-------------------------|---------------------|-------|---------------------|----------|--------------|---------|----------------------|
|        | Soil Description                                                          | Acres | Percent of field | Non-Irr