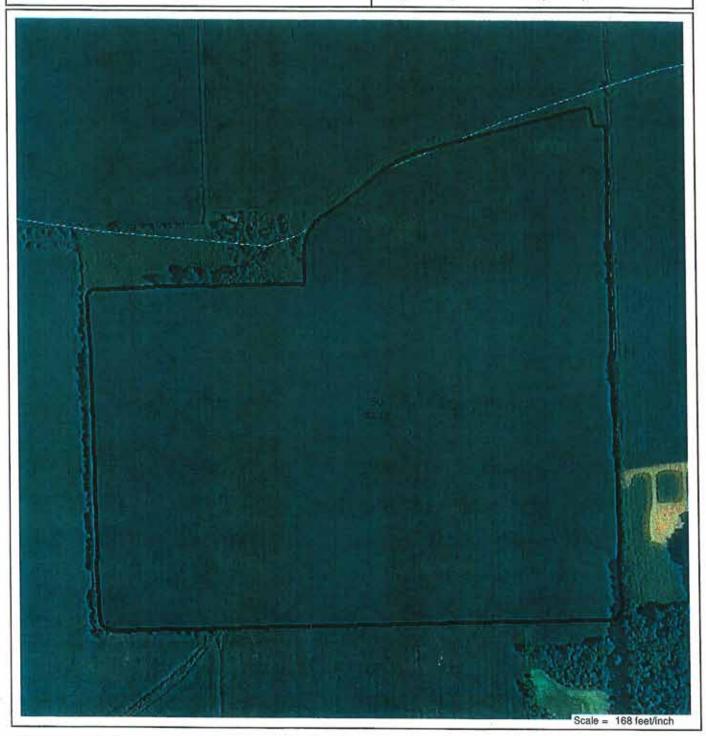

0 | 71  | 1450 | 205 | 276 | 50.10 | 11.80 | 4.90 | 33.20 |  |
| 10       | 58886   | 11.10    | 7.2  | 7.2  | 1.90 | 26  | 1550 | 370 | 121 | 69.50 | 27.70 | 2.80 |       |  |
| 11       | 58887   | 7.80     | 6.3  | 6.9  | 2.20 | 63  | 1000 | 145 | 137 | 64.40 | 15.60 | 4.50 | 15.50 |  |
| 12       | 58888   | 12.70    | 5.7  | 6.7  | 3.40 | 49  | 1400 | 195 | 193 | 55.00 | 12.80 | 3.90 | 28.30 |  |
| 13       | 58889   | 9.90     | 5.4  | 6.7  | 2.20 | 71  | 900  | 160 | 188 | 45.40 | 13.40 | 4.90 | 36.30 |  |
| Average  | :       | 11.28    | 6.1  | 6.8  | 2.58 | 53  | 1354 | 195 | 194 | 60.30 | 14.63 | 4.47 | 24.35 |  |



### MOSTER, DON

### Field Map

Acres: 52.18

Prepared For: MOSTER, DON

Farm: EAST Field: 50

Crop Zone:

Crop Year:

County: Union, IN

Twp Rng Sec: Directions:





### MOSTER, DON

#### Soil Test Results

Prepared For: MOSTER, DON

Farm: EAST Field: 50

Crop Zone: Crop Year:

Acres: 52.18

County: Union, IN

Twp Rng Sec: Directions:

Prepared By: Union County Co-Op

Layer Name: 2012 Soil Test Date Sampled: November 21, 2012

| SampleID | LabID | TEC      | рН   | ВрН  | OM   | P1  | Ca   | Mg  | K   | Ca%   | Mg%   | K%   | H%    |
|----------|-------|----------|------|------|------|-----|------|-----|-----|-------|-------|------|-------|
|          | none  | meq/100g | none | none | %    | ppm | ppm  | ppm | ppm | %     | %     | %    | %     |
| 1        | 25004 | 10.60    | 5.6  | 6.7  | 2.30 | 45  | 950  | 215 | 172 | 44.90 | 16.90 | 4.20 | 34.00 |
| 2        | 25007 | 11.00    | 6.1  | 6.8  | 2.80 | 41  | 1200 | 250 | 203 | 54.50 | 18.90 | 4