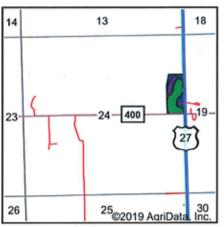

| lle                 | 6       | 95       | 3                   | 33       | 48              | 6                    |
| RsC1   | Russell silt loam, 6 to 12 percent slopes, slightly eroded    | 0.07  | 0.3%             |                         | IIIe                | 10      | 145      | 5                   | 51       | 73              | - 6                  |
|        |                                                               |       |                  | Weight                  | ed Average          | 8.4     | 130      | 4.2                 | 45.4     | 42              | *n 54.               |

<sup>\*</sup>n: The aggregation method is "Weighted Average using major components"

<sup>\*</sup>c: Using Capabilities Class Dominant Condition Aggregation Method





State: Indiana

Union County:

24-12N-2W Location: Township: Brownsville

Acres: 17.88 Date: 10/4/2019

Tract #5





| Aron S | Symbol: IN161, Soil Area Version: 19                        |       |                  |                         |                     |         |       |                     |          |                 |                      |
|--------|-------------------------------------------------------------|-------|------------------|-------------------------|---------------------|---------|-------|---------------------|----------|-----------------|----------------------|
|        | Soil Description                                            | Acres | Percent of field | Non-Irr Class<br>Legend | Non-Irr<br>Class *c | Pasture | Corn  | Grass<br>legume hay | Soybeans | W