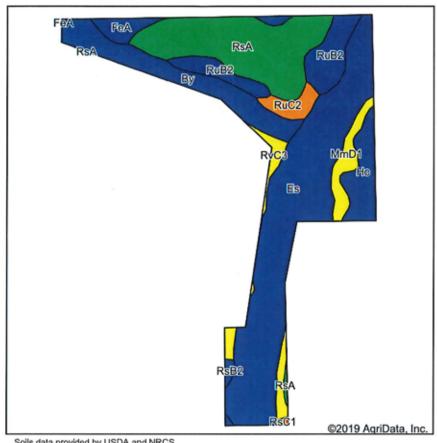

|                         | lVe                 | 9       | 130   | 4                   | 46       | 65              | 5                    |
| RsC1   | Russell silt loam, 6 to 12 percent slopes, slightly eroded  | 0.08  | 0.4%             | TARAG                   | IIIe                | 10      | 145   | 5                   | 51       | 73              | 6                    |
|        |                                                             |       |                  | Weight                  | ed Average          | 9.4     | 144.9 | 4.7                 | 50.3     | 68.3            | *n 60.               |

<sup>\*</sup>n: The aggregation method is "Weighted Average using major components"

<sup>\*</sup>c: Using Capabilities Class Dominant Condition Aggregation Method





State: Indiana
County: Union
Location: 24-12N-2W
Township: Brownsville

Acres: 42.5 Date: 10/4/2019

Tract #6





| Soils data provided | by USE | A and NRCS. |
|---------------------|--------|-------------|
|---------------------|--------|-------------|

| Code | Soil Description                                                           | Acres | Percent of<br>field | Non-Irr Class<br>Legend | Non-Irr<br>Class *c | Corn  | Grass<br>legume hay | Soybeans | Winter<br>wheat | Pasture | *n NCCPI<br>Soybeans |
|------|----------------------------------------------------------------------------|-------|---------------------|-------------------------|---------------------|-------|---------------------|----------|-----------------|---------|----------------------|
| Es   | Eel silt loam, 0 t