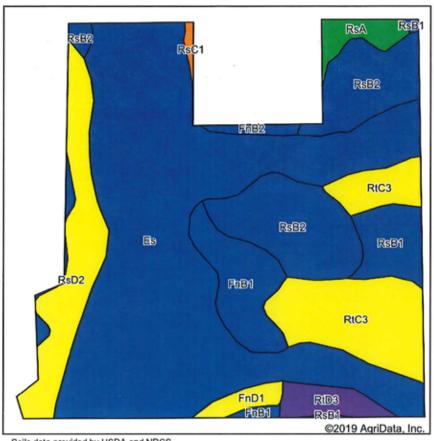

| 11      | 167   | 5                   | 59       | 74              | 81                   |
| RtD3 | Russell soils, 12 to 18 percent slopes, severely eroded                 | 0.15  | 0.4%             |                         | Vle                 | 8       | 120   | 4                   | 42       | 60              | 29                   |
|      | ¥ ,                                                                     |       |                  | Weighte                 | d Average           | 8.2     | 125.8 | 4.1                 | 43.8     | 47.5            | *n 57.6              |

<sup>\*</sup>n: The aggregation method is "Weighted Average using major components"
\*c: Using Capabilities Class Dominant Condition Aggregation Method

Soils data provided by USDA and NRCS.





Indiana State:

Union County:

Location: 24-12N-2W

Township: Brownsville

Acres: 24.88 Date: 10/3/2019

Tract #4





Soils data provided by USDA and NRCS

| Sons   | data provided by USDA and NRCS.                               |       |                  |                         |                     |         |          |                     |          |                 |                      |
|--------|---------------------------------------------------------------|-------|------------------|-------------------------|---------------------|---------|----------|---------------------|----------|-----------------|----------------------|
| Area S | Symbol: IN161, Soil Area Version: 19                          |       |                  |                         |                     |