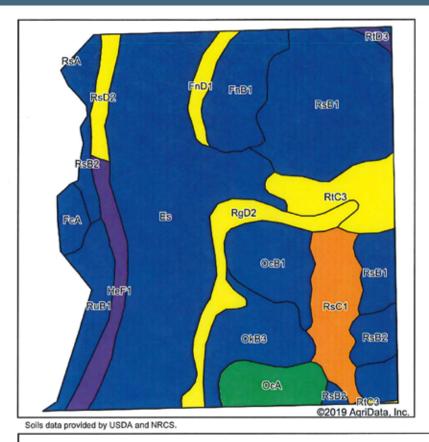

# SOIL INFO - FARM 2 - TRACT 11

# **SOIL INFORMATION - TRACT 3**

State: Indiana
County: Union
Location: 24-12N-2W
Township: Brownsville

Acres: 42.42 Date: 10/3/2019

Tract #3

| Code | Soil Description                                                        | Acres | Percent of field | Non-Irr Class<br>Legend | Non-Irr<br>Class *c | Pasture | Corn  | Grass<br>legume hay | Soybeans | Winter<br>wheat | *n NCCPI<br>Soybeans |
|------|-------------------------------------------------------------------------|-------|------------------|-------------------------|---------------------|---------|-------|---------------------|----------|-----------------|----------------------|
| Es   | Eel silt loam, 0 to 2 percent slopes,                                   | 12.72 | 30.0%            | Legend                  | Ilw                 | 8       | 127   | regume nay          | 44       | wheat<br>18     | 54                   |
| ES   | frequently flooded                                                      | 12.72 | 30.0%            |                         | liw.                | ٥       | 127   | ,                   | - "      | "               | 34                   |
| RsB1 | Russell silt loam, 2 to 6 percent slopes                                | 7.59  | 17.9%            |                         | lle                 | 10      | 156   | 5                   | 54       | 69              | 76                   |
| RsC1 | Russell silt loam, 6 to 12 percent slopes, slightly eroded              | 2.46  | 5.8%             |                         | IIIe                | 10      | 145   | 5                   | 51       | 73              | 63                   |
| OkB3 | Ockley soils, 2 to 6 percent slopes, severely eroded                    | 2.41  | 5.7%             |                         | lle                 | 8       | 125   | 4                   | 44       | 63              | 42                   |
| FnB1 | Fox silt loam, 2 to 6 percent slopes, slightly eroded                   | 2.34  | 5.5%             |                         | lle                 | 7       | 100   | 3                   | 35       | 50              | 68                   |
| OcB1 | Ockley silt loam, 2 to 6 percent slopes, slightly eroded                | 2.21  | 5.2%             |                         | lle                 | 9       | 135   | 5                   | 47       | 68              | 75                   |
| RtC3 | Russell soils, 6 to 12 percent slopes, severely eroded                  | 2.08  | 4.9%             |                         | IVe                 | 9       | 135   | 5                   | 47       | 68              | 32                   |
| RsB2 | Russell silt loam, 2 to 6 percent slopes, eroded                        | 1.99  | 4.7%             |                         | lle                 | 10      | 149   | 5                   | 53       | 73              | 64                   |
| RgD2 | Rodman gravelly loam, 12 to 18<br>percent slopes, moderately eroded     | 1.92  | 4.5%             |                         | IVe                 | 2       | 35    | 1                   | 12       | 18              | 33                   |
| RuB1 | Russell and Miami silt loams, 2 to 6<br>percent slopes, slightly eroded | 1.61  | 3.8%             |                         | lle                 | 10      | 150   | 5                   | 53       | 72              | 52                   |
| OcA  | Ockley silt loam, 0 to 2 percent slopes                                 | 1.53  | 3.6%             |                         | - 1                 | 9       | 135   | 5                   | 47       | 68              | 75                   |
| HeF1 | Hennepin loam, 25 to 35 percent slopes, slightly eroded                 | 1.49  | 3.5%             |                         | VIIe                |         |       |                     |          |                 | 8                    |
| RsD2 | Russell silt loam, 12 to 18 percent slopes, moderately eroded           | 0.70  | 1.7%             |                         | · IVe               | 8       | 125   | 4                   | 44       | 63              | 57                   |
| FnD1 | Fox silt loam, 12 to 18 percent slopes, slightly eroded                 | 0.62  | 1.5%             |                         | IVe                 | 5       | 75    | 3                   | 26       | 38              | 61                   |
| FcA  | Fincastle silt loam, Southern Ohio Till<br>Plain, 0 to 2 percent slopes | 0.60  | 1.4%             |                         | llw                 | 11      | 167   | 5                   | 59       | 74              | 81                   |
| RtD3 | Russell soils, 12 to 18 percent slopes, severely eroded                 | 0.15  | 0.4%             |                         | Vle                 | 8       | 120   | 4                   | 42       | 60              | 29                   |
|      | ¥ ,                                                                     |       |                  | Weighte                 | d Average           | 8.2     | 125.8 | 4.1                 | 43.8     | 47.5            | *n 57.6              |