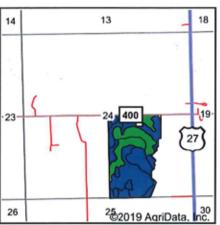

| 54       | 70           | 67                   |
| FeA  | Fincastle-Crosby silt loams, 0 to 2 percent slopes                        | 1.21  | 1.5%                |                         | llw                 | 156   | 5                   | 10      | 51       | 69           | 70                   |
|      |                                                                           |       |                     | Weighte                 | d Average           | 148.9 | 5                   | 10.2    | 52.3     | 67.6         | *n 61,5              |

<sup>\*</sup>n: The aggregation method is "Weighted Average using major components"

Soils data provided by USDA and NRCS.

<sup>\*</sup>c: Using Capabilities Class Dominant Condition Aggregation Method

# **SOIL INFORMATION - TRACT 2**





State: Indiana
County: Union
Location: 24-12N-2W
Township: Brownsville

Acres: 89.66 Date: 10/3/2019

Tract #2





| Soils data | provided | by USDA | and NRCS. |
|------------|----------|---------|-----------|
|------------|----------|---------|-----------|

| Code | Soil Description                                                          | Acres | Percent of<br>field | Non-Irr Class<br>Legend | Non-Irr<br>Class *c | Com   | Grass<br>legume hay | Soybeans | Winter<br>wheat | Pasture | *n NCCPI<br>Soybeans |
|------|---------------------------------------------------------------------------|-------|---------------------|-------------------------|---------------------|-------|---------------------|----------|-----------------|---------|----------------------|
| FeA  | Fincastle-Crosby s