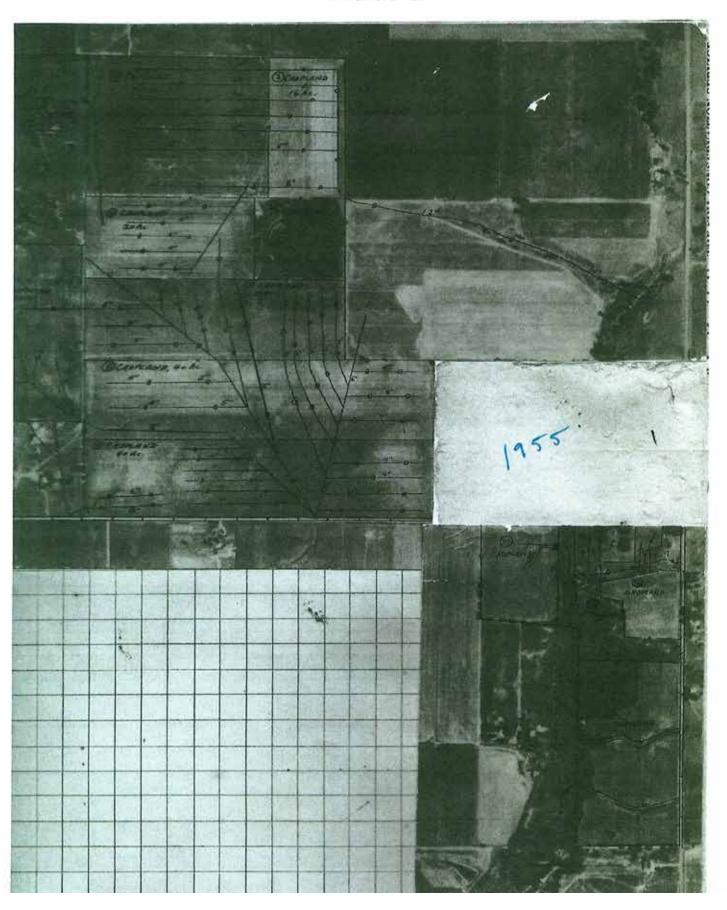

|                                         |  |
| ,                                               |                                         |  |
|                                                 |                                         |  |
| REMARKS AND SPECIAL ITEMS                       | REMARKS AND SPECIAL ITEMS               |  |
|                                                 | 4" laterals on 70' spaces               |  |
|                                                 |                                         |  |
|                                                 |                                         |  |



### **Tracts 8 & 9**



### **Tract 9**



Client: hunt johnson Farm: clifton rd

Field: 75 acres Name: Drainage - Completed 4 in 41987.54 ft 2828.62 ft

### Tract 9



### **Tract 9**





# Tract 9 (N) UNITED STATES DEPARTMENT OF AGRICULTURE SOIL CONSERVATION SERVICE

| TILE INSTALLATION REPORT                  |                                       |  |
|-------------------------------------------|---------------------------------------|--|
| Landowner's Name & Address Morman Johnson |                                       |  |
| Location Liberty Inda                     |                                       |  |
|                                           | Drainage Coefficient                  |  |
| DESIGN AND INSTALLATION DATA              |                                       |  |
| DESIGN AF                                 | AD INSTALLATION DATA                  |  |
| PLANNED (SCS)                             | INSTALLED (CONTRACTOR)