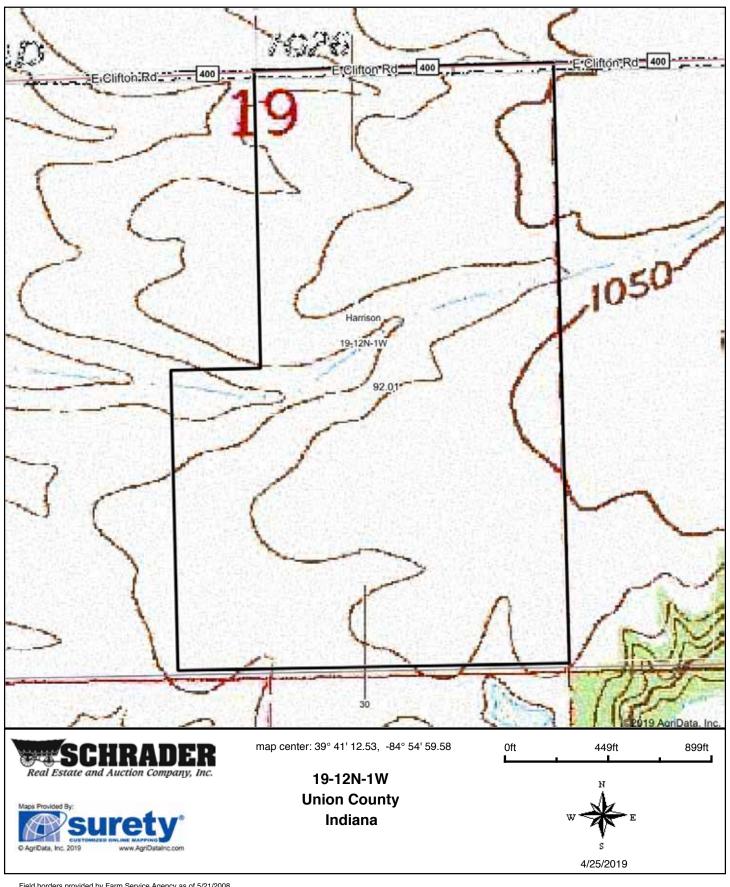

| Amount |
| 2018 PAY 2019        | 129100 |
| Non-Residential Land | 129100 |
| 2017 PAY 2018        | 148300 |
| Non-Residential Land | 148300 |
| 2016 PAY 2017        | 157100 |
| Non-Residential Land | 157100 |
| 2015 PAY 2016        | 164400 |
| Non-Residential Land | 164400 |
| 2014 PAY 2015        | 164400 |
| Non-Residential Land | 164400 |
| 2013 PAY 2014        | 141100 |
| Non-Residential Land | 141100 |
| 2012 PAY 2013        | 130700 |
| Non-Residential Land | 130700 |
| 2011 PAY 2012        | 120300 |
| Non-Residential Land | 120300 |
| 2010 PAY 2011        | 103400 |
| Non-Residential Land | 103400 |
| 2009 PAY 2010        | 100200 |



# **TOPOGRAPHY MAP**

### **TOPOGRAPHY MAP - FARM 1**

#### **Topography Map**



# **TOPOGRAPHY MAP - FARM 2**

#### **Topography Map**





west Pipe Tract 1



Client: hunt johnson

Farm: whites Field: west

Name: Drainage - Completed

4 in 20314.05 ft
5 in 1000.44 ft
6 in 1131.09 ft

Tract 1

White's



### Tract 1

IN-ENG-12 (REV. 3-90)

UNITED STATES DEPARTMENT OF AGRICULTURE SOIL CONSERVATION SERVICE

#### SUBSURFACE DRAIN INSTALLATION REPORT

| OWNER / USER NAME & ADDRESS HUNT -      | Johnson farms