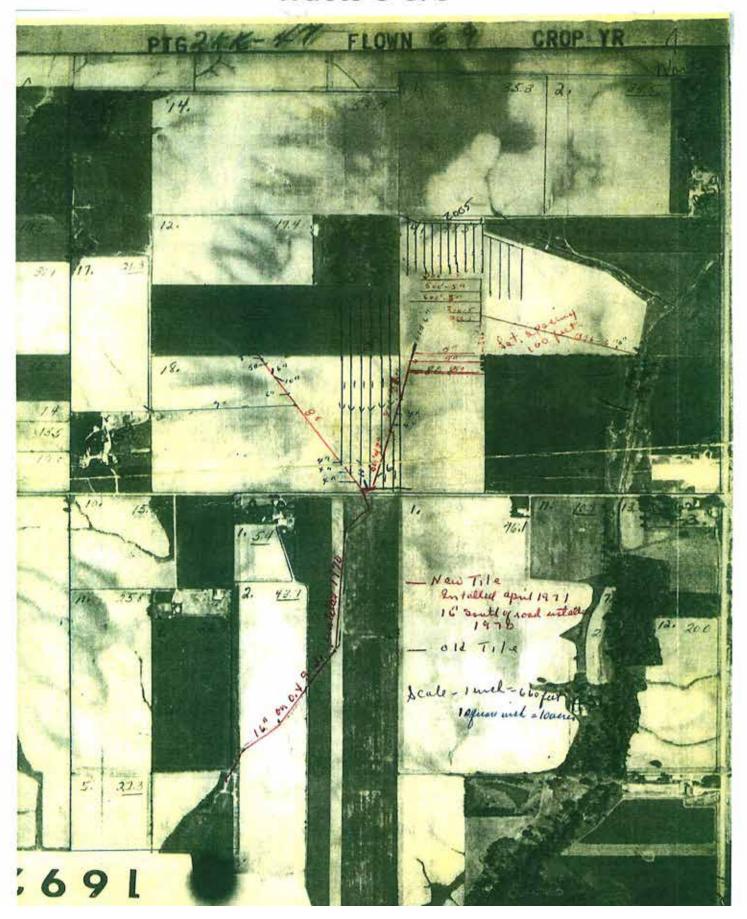

|                                         |  |
|                                                 |                                         |  |
| ,                                               |                                         |  |
|                                                 |                                         |  |
| REMARKS AND SPECIAL ITEMS                       | REMARKS AND SPECIAL ITEMS               |  |
|                                                 | 4" laterals on 70' spaces               |  |
|                                                 |                                         |  |
|                                                 |                                         |  |



### **Tracts 8 & 9**



### **Tract 9**



Client: hunt johnson Farm: clifton rd

Field: 75 acres Name: Drainage - Completed 4 in 41987.54 ft 2828.62 ft

### Tract 9



### **Tract 9**





# Tract 9 (N) UNITED STATES DEPARTMENT OF AGRICULTURE SOIL CONSERVATION SERVICE

| TILE INSTALLATION REPORT                  |                                       |  |
|-------------------------------------------|---------------------------------------|--|
| Landowner's Name & Address Morman Johnson |                                       |  |
| Location Liberty Inda                     |                                       |  |
|                                           | Drainage Coefficient                  |  |
| DESIGN AND INSTALLATION DATA              |                                       |  |
| DESIGN AF