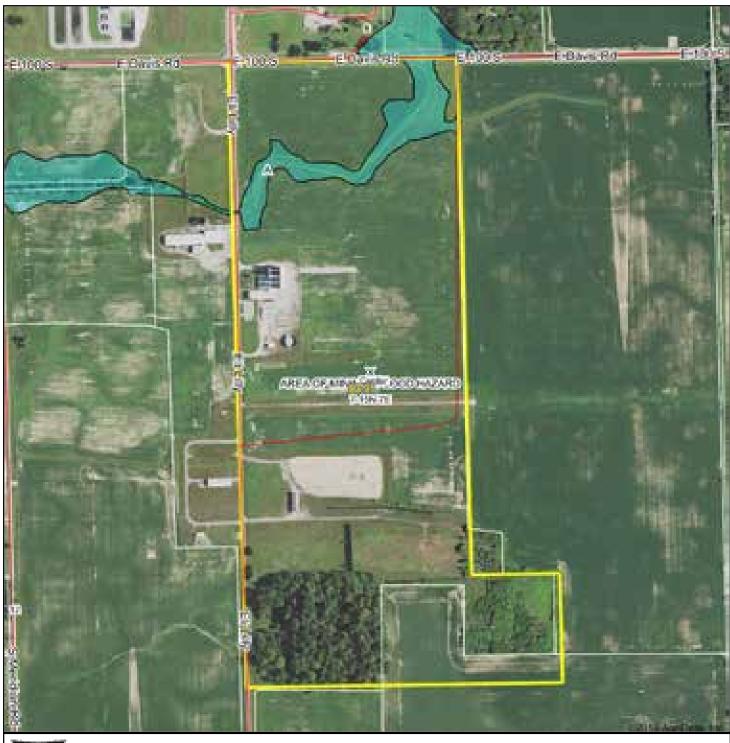

12 percent slopes, eroded  | 3.50  | 3.8%             |                         | Ille             | 133   | 58              | 47       | 9       | 4                   |
| MmB2 | Miami silt loam, 2 to 6 percent slopes, eroded   | 3.45  | 3.7%             |                         | lle              | 142   | 63              | 49       | 9       | 5                   |
|      |                                                  |       | 1                | Weigh                   | ted Average      | 148.5 | 64.3            | 47.6     | 9.9     | 5.3                 |

# **TOPOGRAPHY MAP-TRACT 21**



# **WETLANDS MAP-TRACT 21**



Data Source: National Wetlands Inventory website. U.S. Dol, Fish and Wildlife Service, Washington, D.C. http://www.fws.gov/wetlands/

# FLOOD ZONE MAP - TRACT 21





Map Center: 39° 46′ 3.79, -85° 47′ 41.37

0ft 535ft 1070ft



7-15N-7E Hancock County Indiana



ield borders provided by Farm Service Agency as of 5/21/2008. Flood related information provided by FEMA

## **SOIL MAP-TRACT 22**



# **SOIL MAP - TRACT 22**

#### Soils Map





State: Indiana Hancock County: Location: 12-15N-6E Township: Center Acres: 34.39 Date: 1/29/2020







| Area Sy | mbol: IN059, Soil Area Version: 22                                               |       |                  |                         |                  |       |                 |          |         |                  |
|---------|----------------------------------------------------------------------------------|-------|------------------|-------------------------|------------------|-------|-------