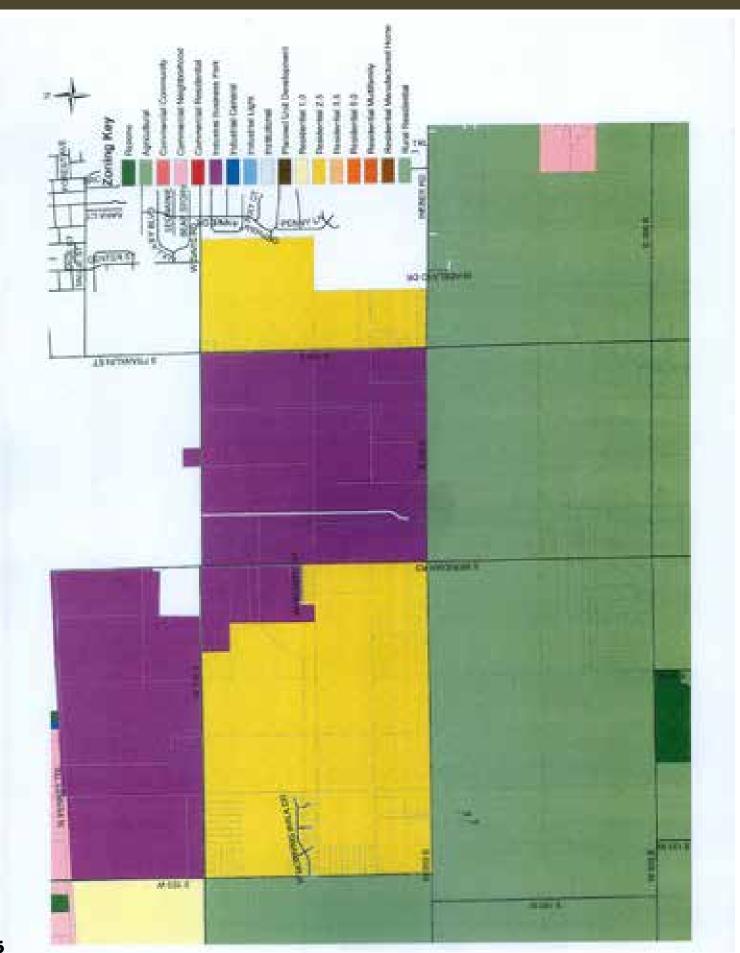

rade, Public, Or Private<br>School or University | ¢. | 100 | ¢   | \$1 | (C) | C  | Ç. | C    | ic. | 53 |  |
| Government<br>Administration and Courts           |    |     |     | Ç:  | .0  | C  | C) | 100  | c   |    |  |
| Detention and<br>Corrections Facilities           |    |     |     |     |     |    | C) | MCE. | 0   |    |  |
| Public Health and<br>Safety Services              | ¢. | c   | -c  |     | 387 | 10 | 7  | P.   | Ţ   |    |  |
| Religious Assembly                                | 77 | 17  | 102 | C   | 1   | C  | C  | C-   | C   |    |  |
| Ohlid Daycare or<br>Development Center            | c  | c   | 4   | 12  | P   | 2  | 7  | Sp)  | p   | 7  |  |
| Adult Daycare                                     | 01 |     |     | P.  | 20  | 7  | -  | P    | P.  | P- |  |







# UTILITIES: WATER & SEWER MAP Greenfield, IN

# **WATER & SEWER MAP**



# Greenfield, IN





# COUNTY REGULATED DRAINS

## **COUNTY REGULATED DRAINS**

#### FARM A - Tracts 1-11



# **COUNTY REGULATED DRAINS**

#### **FARMS B & C - Tracts 12-24**





# **PHASE 1 REPORT**

#### **To access the Phase 1 Report:**

Visit http://www.schraderauction.com/auctions/7649

- > Click on the Downloads Tab
- > Select Phase 1

**Contact the Auction Manager with Questions** 



**Phase I Environmental Site** 

**Assessment** 

Greenfield Farms Approximately 1,147-Acre Property Greenfield, Indiana

Prepared for: Elanco Animal Health





# SOIL INFORMATION



#### **Soils Map**





Indiana State: County: Hancock Location: 1-15N-6E Township: Center Acres: 14.82 Date: 1/28/2020







| Area S | Area