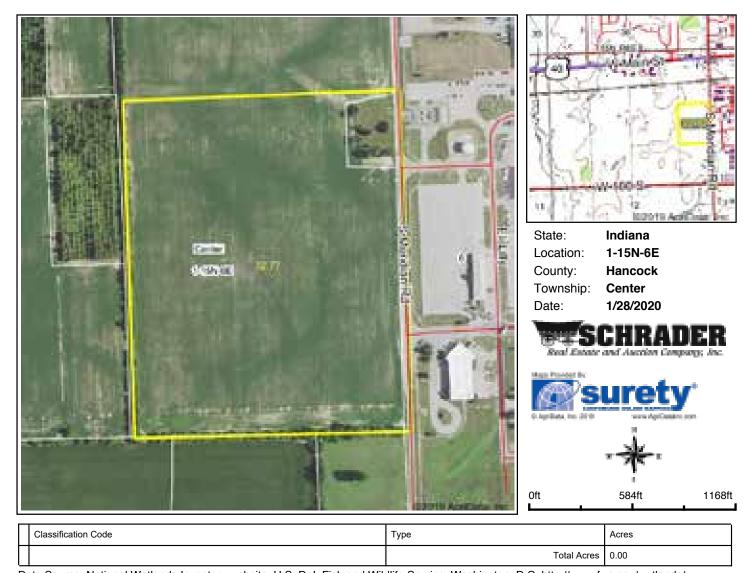

gend | Non-Irr<br>Class | Corn | Winter wheat | Soybeans | Pasture | Grass legume<br>hay |  |
| CrA    | Crosby silt loam, 0 to 2 percent slopes          | 25.33 | 77.3%            |                         | llw              | 138  | 62           | 46       | 9       | 5                   |  |
| Br     | Brookston silty clay loam, 0 to 2 percent slopes | 7.44  | 22.7%            |                         | llw              | 173  | 70           | 51       | 12      | 6                   |  |
|        | Weighted Average                                 |       |                  |                         |                  |      | 63.8         | 47.1     | 9.7     | 5.2                 |  |

Soils data provided by USDA and NRCS.

# **TOPOGRAPHY MAP-TRACT 4**



### WETLANDS MAP - TRACT 4



 $Data\ Source:\ National\ Wetlands\ Inventory\ website.\ U.S.\ DoI,\ Fish\ and\ Wildlife\ Service,\ Washington,\ D.C.\ http://www.fws.gov/wetlands/discourses/discourses/discourses/discourses/discourses/discourses/discourses/discourses/discourses/discourses/discourses/discourses/discourses/discourses/discourses/discourses/discourses/discourses/discourses/discourses/discourses/discourses/discourses/discourses/discourses/discourses/discourses/discourses/discourses/discourses/discourses/discourses/discourses/discourses/discourses/discourses/discourses/discourses/discourses/discourses/discourses/discourses/discourses/discourses/discourses/discourses/discourses/discourses/discourses/discourses/discourses/discourses/discourses/discourses/discourses/discourses/discourses/discourses/discourses/d