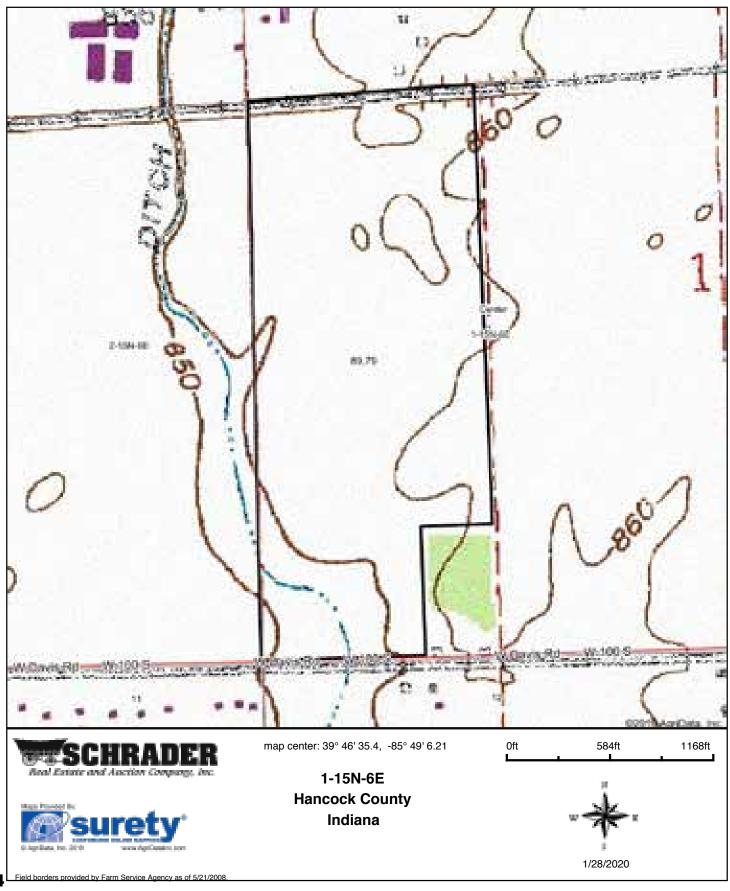

| llw              | 138  | 62              | 46       | 9       | 5                   |
| MmB2 | Miami silt loam, 2 to 6 percent slopes, eroded   | 3.03        | 3.4%             |                         | lle              | 142  | 63              | 49       | 9       | 5                   |
| Re   | Rensselaer silty clay loam                       | 2.15        | 2.4%             |                         | llw              | 175  | 70              | 49       | 12      | 6                   |
|      | •                                                | ted Average | 160.3            | 67.1                    | 49.2             | 10.9 | 5.6             |          |         |                     |

Soils data provided by USDA and NRCS.

# **TOPOGRAPHY MAP-TRACT 8**



# WETLANDS MAP - TRACT 8



Data Source: National Wetlands Inventory website. U.S. Dol, Fish and Wildlife Service, Washington, D.C. http://www.fws.gov/wetlands/

Field borders provided by Farm Service Agency as of 5/21/2008.

# FLOOD ZONE MAP - TRACT 8





Map Center: 39° 46' 35.4, -85° 49' 6.21

Oft 584ft 1168ft

surety

1-15N-6E Hancock County Indiana



Field borders provided by Farm Service Agency as of 5/21/2008. Flood related information provided by FEMA



#### Soils Map





State: Indiana County: Hancock Location: 2-15N-6E Township: Center Acres: 18

Date: 1/28/2020







| Area S\ | Area Symbol: IN059, Soil Area Version: 22        |       |                  |                         |                  |      |                 |          |         |                     |
|----