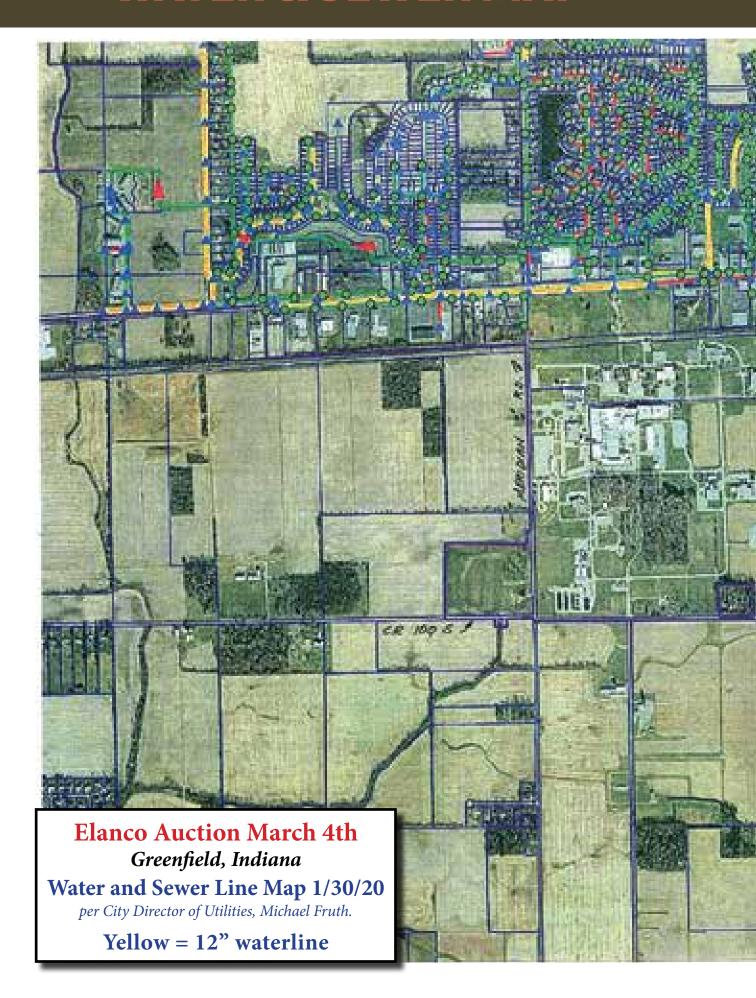

(C) | C  | Ç. | C    | ic. | 53 |  |
| Government<br>Administration and Courts           |    |     |     | Ç:  | .0  | C  | C) | 100  | c   |    |  |
| Detention and<br>Corrections Facilities           |    |     |     |     |     |    | C) | MCE. | 0   |    |  |
| Public Health and<br>Safety Services              | ¢. | c   | -c  |     | 387 | 10 | 7  | P.   | Ţ   |    |  |
| Religious Assembly                                | 77 | 17  | 102 | C   | 1   | C  | C  | C-   | C   |    |  |
| Ohlid Daycare or<br>Development Center            | c  | c   | 4   | 12  | P   | 2  | 7  | Sp)  | p   | 7  |  |
| Adult Daycare                                     | 01 |     |     | P.  | 20  | 7  | -  | P    | P.  | P- |  |







# UTILITIES: WATER & SEWER MAP Greenfield, IN

# **WATER & SEWER MAP**



# Greenfield, IN





# COUNTY REGULATED DRAINS

## **COUNTY REGULATED DRAINS**

#### FARM A - Tracts 1-11



# **COUNTY REGULATED DRAINS**

#### **FARMS B & C - Tracts 12-24**





# **PHASE 1 REPORT**

#### **To access the Phase 1 Report:**

Visit http://www.schraderauction.com/auctions/7649

- > Click on the Downloads Tab
- > Select Phase 1

**Contact the Auction Manager with Questions** 



**Phase I Environmental Site** 

**Assessment** 

Greenfield Farms Approximately 1,147-Acre Property Greenfield, Indiana

Prepared for: Elanco Animal Health





# SOIL INFORMATION



#### **Soils Map**





Indiana State: County: Hancock Location: 1-15N-6E Township: Center Acres: 14.82 Date: 1/28/2020







| Area S | Area Symbol: IN059, Soil Area Version: 22        |      |                  |