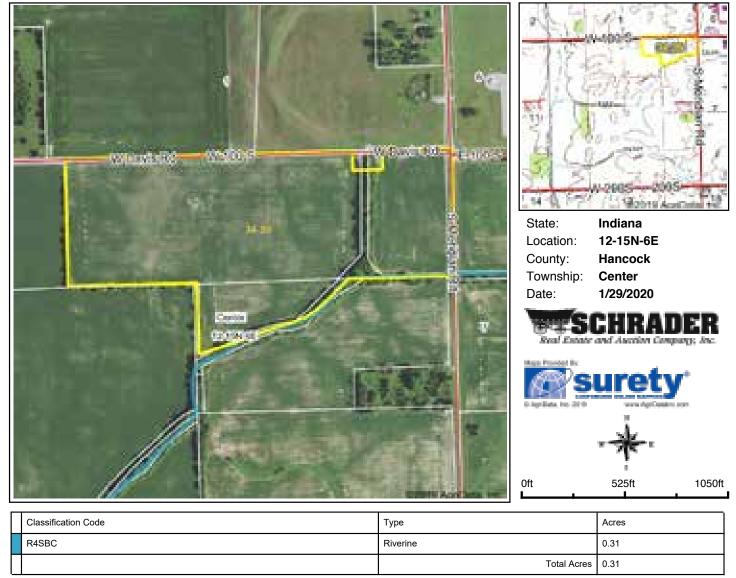

Br      | Brookston silty clay loam, 0 to 2 percent slopes                                 | 5.41  | 15.7%            |                         | llw              | 173   | 70              | 51       | 12      | 6                |
| So      | Sloan silty clay loam                                                            | 0.96  | 2.8%             |                         | IIIw             | 150   |                 | 40       |         |                  |
|         | _                                                                                |       |                  | Weighte                 | ed Average       | 143.3 | 51.4            | 46.7     | 7.8     | 4.1              |

Soils data provided by USDA and NRCS.

# **TOPOGRAPHY MAP-TRACT 22**



# **WETLANDS MAP-TRACT 22**



Data Source: National Wetlands Inventory website. U.S. Dol, Fish and Wildlife Service, Washington, D.C. http://www.fws.gov/wetlands/

Field borders provided by Farm Service Agency as of 5/21/2008.

# FLOOD ZONE MAP - TRACT 22





Oft 361ft



12-15N-6E **Hancock County** Indiana



## **SOIL MAP-TRACT 23**



# **SOIL MAP-TRACT 23**

#### **Soils Map**





State: Indiana
County: Hancock
Location: 12-15N-6E
Township: Center
Acres: 49.92
Date: 1/29/2020







| Area S | mbol: IN059, Soil Area Version: 22                                               |       |                  |                         |                  |       |                 |          |         |                  |
|--------|----------------------------------------------------------------------------------|-------|