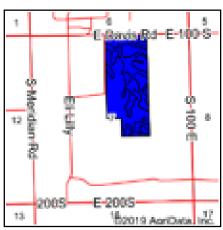

| 42.4%            |                         | llw              | 173  | 70              | 51       | 12      | 6                |
| MmB2            | Miami silt loam, 2 to 6 percent slopes, eroded         | 2.32        | 2.1%             |                         | lle              | 142  | 63              | 49       | 9       | 5                |
|                 |                                                        | ted Average | 152.9            | 65.4                    | 48.2             | 10.3 | 5.4             |          |         |                  |





Data Source: National Wetlands Inventory website. U.S. Dol, Fish and Wildlife Service, Washington, D.C. http://www.fws.gov/wetlands/

Field borders provided by Farm Service Agency as of 5/21/2008.



#### Soils Map





State: Indiana
County: Hancock
Location: 7-15N-7E
Township: Center
Acres: 93.29
Date: 1/29/2020





47.8

10



5.3

| Area Sv | mbol: IN059. Soil Area Version: 22               |       |                  |                         |                  |     |                 |          |    |                     |
|---------|--------------------------------------------------|-------|------------------|-------------------------|------------------|-----|-----------------|----------|----|---------------------|
| Code    | Soil Description                                 | Acres | Percent of field | Non-Irr Class<br>Legend | Non-Irr<br>Class | -   | Winter<br>wheat | Soybeans |    | Grass legume<br>hay |
| CrA     | Crosby silt loam, 0 to 2 percent slopes          | 58.93 | 63.2%            |