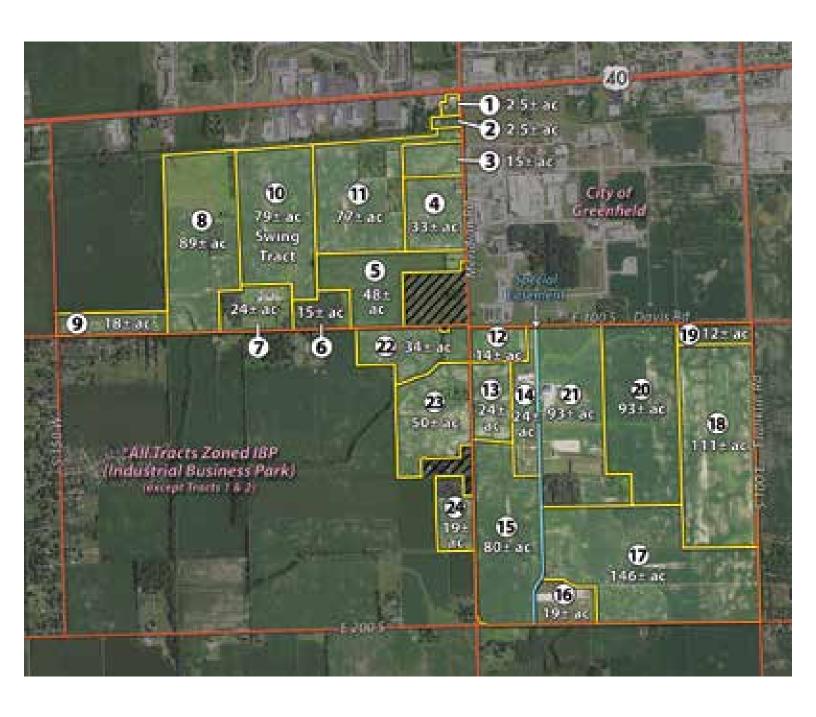

gence* on the part of any party, *including any of the Released Parties*, including without limitation risks created by the failure to maintain the premises in any specific condition.
- 3. <u>Assumption of Risk</u>. I assume all risks, known and unknown, foreseeable and unforeseeable, in any way connected with the Activity. I accept personal responsibility for any liability, injury, loss, or damage in any way connected with the Activity.

I have read this Waiver and Release. I understand that I have given up substantial rights by signing it. I am signing this Waiver and Release voluntarily.

| Dated: | Signature: |  |
|--------|------------|--|
|        | -          |  |
|        | Printed:   |  |

US.125846330.06

# LOCATION & AERIAL TRACT MAPS

#### **LOCATION MAP**



# **AERIAL MAP**





## SURVEY MAP - FARM A - (Tracts 1-11)



# SURVEY MAP - FARM B - (Tracts 12-21)



# SURVEY MAP - FARM C - (Tracts 22-24)





SURVEYOR'S REPORT

Community of a point on the West line of soil West had a distance of 861.5 ket South of the Northwest course thereof, bost course thereof, bost soil point by North in our distribution of 193.2 feet, thereo South possible will be North in our South possible will be North in our set of Meet I and a soil of the Community of the Co A part of the West half of the Southwest Quarter of Section 7. Township 15 North, Range 7 East, described to follows, to-wit:

The Northwest Quarter of the Northwest Quarter of Section 7, Township 15 North, Range 7 East, containing 36 paces, more or less. Deed Book 129, page 371

Deed Book 125, page 111

Commercing of