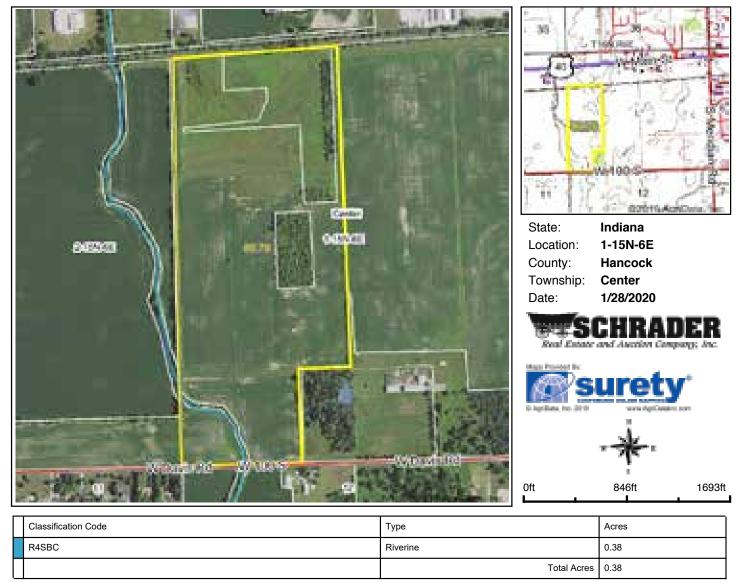

| 138  | 62              | 46       | 9       | 5                   |
| MmB2 | Miami silt loam, 2 to 6 percent slopes, eroded   | 3.03        | 3.4%             |                         | lle              | 142  | 63              | 49       | 9       | 5                   |
| Re   | Rensselaer silty clay loam                       | 2.15        | 2.4%             |                         | llw              | 175  | 70              | 49       | 12      | 6                   |
|      | •                                                | ted Average | 160.3            | 67.1                    | 49.2             | 10.9 | 5.6             |          |         |                     |

Soils data provided by USDA and NRCS.

# **TOPOGRAPHY MAP-TRACT 8**



# WETLANDS MAP - TRACT 8



Data Source: National Wetlands Inventory website. U.S. Dol, Fish and Wildlife Service, Washington, D.C. http://www.fws.gov/wetlands/

Field borders provided by Farm Service Agency as of 5/21/2008.

# FLOOD ZONE MAP - TRACT 8





Map Center: 39° 46' 35.4, -85° 49' 6.21

Oft 584ft 1168ft

surety

1-15N-6E Hancock County Indiana



Field borders provided by Farm Service Agency as of 5/21/2008. Flood related information provided by FEMA



#### Soils Map





State: Indiana County: Hancock Location: 2-15N-6E Township: Center Acres: 18

Date: 1/28/2020







| Area S\ | Area Symbol: IN059, Soil Area Version: 22        |       |                  |                         |                  |      |                 |          |         |                     |
|---------|----------------------