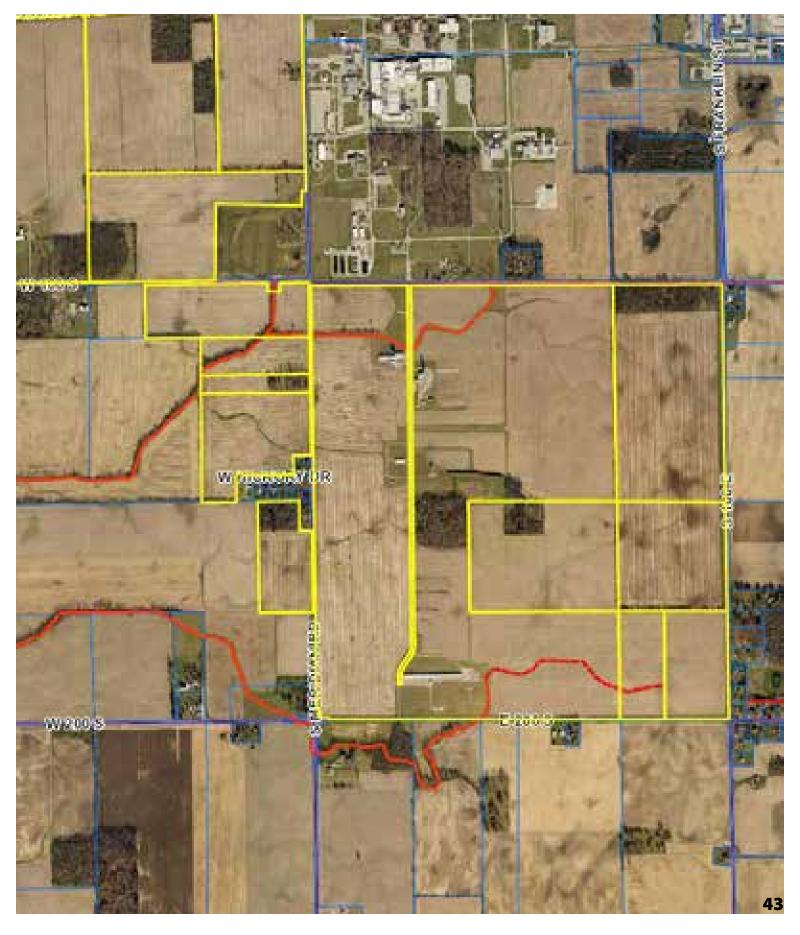

s Facilities           |    |     |     |     |     |    | C) | MCE. | 0   |    |  |
| Public Health and<br>Safety Services              | ¢. | c   | -c  |     | 387 | 10 | 7  | P.   | Ţ   |    |  |
| Religious Assembly                                | 77 | 17  | 102 | C   | 1   | C  | C  | C-   | C   |    |  |
| Ohlid Daycare or<br>Development Center            | c  | c   | 4   | 12  | P   | 2  | 7  | Sp)  | p   | 7  |  |
| Adult Daycare                                     | 01 |     |     | P.  | 20  | 7  | -  | P    | P.  | P- |  |







# UTILITIES: WATER & SEWER MAP Greenfield, IN

# **WATER & SEWER MAP**



# Greenfield, IN





# COUNTY REGULATED DRAINS

## **COUNTY REGULATED DRAINS**

#### FARM A - Tracts 1-11



# **COUNTY REGULATED DRAINS**

#### **FARMS B & C - Tracts 12-24**





# **PHASE 1 REPORT**

#### **To access the Phase 1 Report:**

Visit http://www.schraderauction.com/auctions/7649

- > Click on the Downloads Tab
- > Select Phase 1

**Contact the Auction Manager with Questions** 



**Phase I Environmental Site** 

**Assessment** 

Greenfield Farms Approximately 1,147-Acre Property Greenfield, Indiana

Prepared for: Elanco Animal Health





# SOIL INFORMATION



#### **Soils Map**





Indiana State: County: Hancock Location: 1-15N-6E Township: Center Acres: 14.82 Date: 1/28/2020







| Area S | Area Symbol: IN059, Soil Area Version: 22        |      |                  |                         |                  |      |              |          |         |                     |
|--------|--------------------------------------------------|------|---