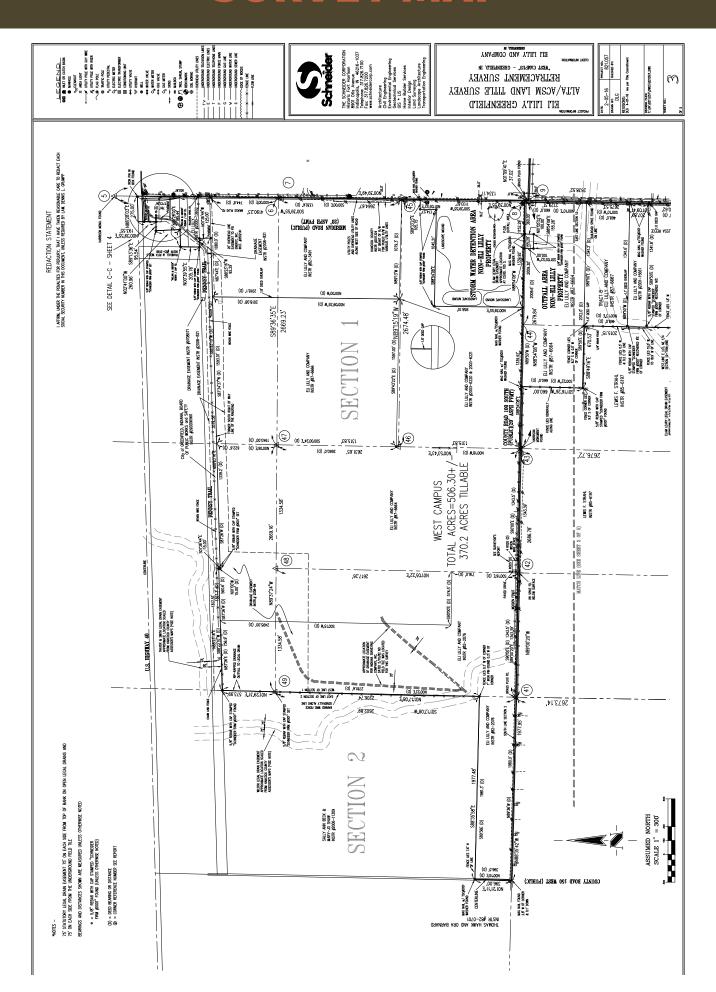

nd ASM and it elects on the case of this center of the saven the saven something on ALMA and ASM and it elects on the data of this centification, undergreated their centificial and it is the saven saven and the saven properties in the saven to the school where the saven is the school and and the saven the sa To: Eli Lilly and Company, First American Title Insurance Company

offers, under the panalises for perjary, that I have taken reasonable care to redact each Social Security number in this document, unless required by law.

Dennis L. Coumpp PS Registered Land Survejor #50003 February 8, 2016

AFFIRM, UNDER THE PENALTIES FOR PERJURY, THAT I HAVE TAKEN REASONABLE CARE TO REDACT EACH SOCIAL SECURITY NUMBER IN THIS DOCUMENT, UNLESS REQUIRED BY LAW, DENNIS L. GRUMPP REDACTION STATEMENT







THE SCHNEIDER CORPORATION
Historic Fort Harrison
1890 Otts Avenue
1900 Ott

There is 0.2 to 4 tool deed overlop between the 2GXY tool course doug the west then of the Jones tool (discussed here and the Section 2GX of the Age will consider to consider by controlled to the record tool discussed to the section of the Section 2GX of th

 Pertons of Meridian Road and County Road 100 South were woorled by Hancock County as shown hereon per instrument No. 2003-12050. 5. Ownership information indicated hereon is as identified in County or Township records or on title work provided by others. The within plot and survey were prepared without benefit of current evidence of source of fills for the
abovert for adjoiners and ore therefore subject to any statement of facts revealed by examination of
su