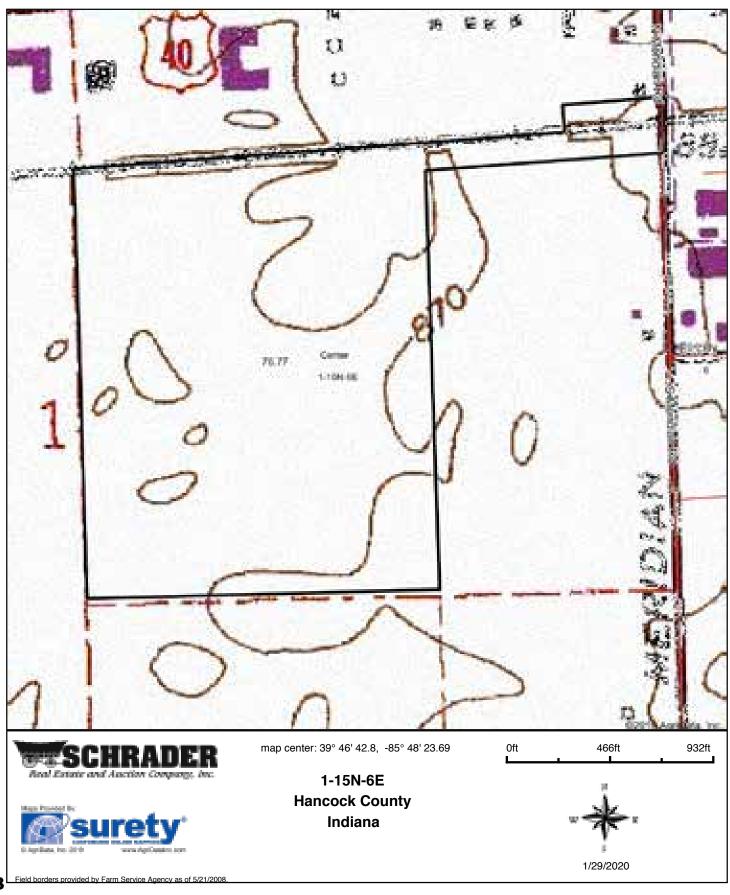

Class | Corn | Winter<br>wheat | Soybeans | Pasture | Grass legume<br>hay |  |  |
| CrA                                   | Crosby silt loam, 0 to 2 percent slopes          | 40.66 | 53.0%            |                         | llw              | 138  | 62              | 46       | 9       | 5                   |  |  |
|                                       | Brookston silty clay loam, 0 to 2 percent slopes | 36.11 | 47.0%            |                         | llw              | 173  | 70              | 51       | 12      | 6                   |  |  |
| Weighted Average 154.5 65.8 48.4 10.4 |                                                  |       |                  |                         |                  |      |                 |          | 10.4    | 5.5                 |  |  |





 $Data\ Source: National\ Wetlands\ Inventory\ website.\ U.S.\ DoI,\ Fish\ and\ Wildlife\ Service,\ Washington,\ D.C.\ http://www.fws.gov/wetlands/discourses/discourses/discourses/discourses/discourses/discourses/discourses/discourses/discourses/discourses/discourses/discourses/discourses/discourses/discourses/discourses/discourses/discourses/discourses/discourses/discourses/discourses/discourses/discourses/discourses/discourses/discourses/discourses/discourses/discourses/discourses/discourses/discourses/discourses/discourses/discourses/discourses/discourses/discourses/discourses/discourses/discourses/discourses/discourses/discourses/discourses/discourses/discourses/discourses/discourses/discourses/discourses/discourses/discourses/discourses/discourses/discourses/discourses/discourses/