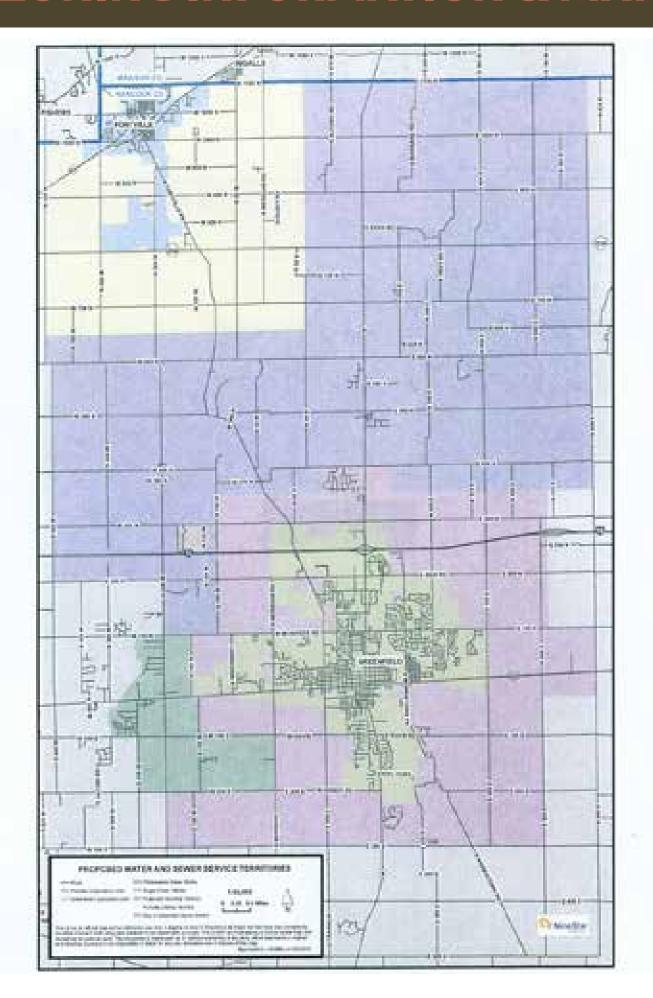

Trade, Public, Or Private<br>School or University | ¢. | 100 | ¢   | \$1 | (C) | C  | Ç. | C    | ic. | 53 |  |
| Government<br>Administration and Courts           |    |     |     | Ç:  | .0  | C  | C) | 100  | c   |    |  |
| Detention and<br>Corrections Facilities           |    |     |     |     |     |    | C) | MCE. | 0   |    |  |
| Public Health and<br>Safety Services              | ¢. | c   | -c  |     | 387 | 10 | 7  | P.   | Ţ   |    |  |
| Religious Assembly                                | 77 | 17  | 102 | C   | 1   | C  | C  | C-   | C   |    |  |
| Ohlid Daycare or<br>Development Center            | c  | c   | 4   | 12  | P   | 2  | 7  | Sp)  | p   | 7  |  |
| Adult Daycare                                     | 01 |     |     | P.  | 20  | 7  | -  | P    | P.  | P- |  |







# UTILITIES: WATER & SEWER MAP Greenfield, IN

# **WATER & SEWER MAP**



# Greenfield, IN





# COUNTY REGULATED DRAINS

## **COUNTY REGULATED DRAINS**

#### FARM A - Tracts 1-11



# **COUNTY REGULATED DRAINS**

#### **FARMS B & C - Tracts 12-24**





# **PHASE 1 REPORT**

#### **To access the Phase 1 Report:**

Visit http://www.schraderauction.com/auctions/7649

- > Click on the Downloads Tab
- > Select Phase 1

**Contact the Auction Manager with Questions** 



**Phase I Environmental Site** 

**Assessment** 

Greenfield Farms Approximately 1,147-Acre Property Greenfield, Indiana

Prepared for: Elanco Animal Health





# SOIL INFORMATION



#### **Soils Map**





Indiana State: County: Hancock Location: 1-15N-6E Township: Center Acres: 14.82 Date: 1/28/2020







| Area S | Ar