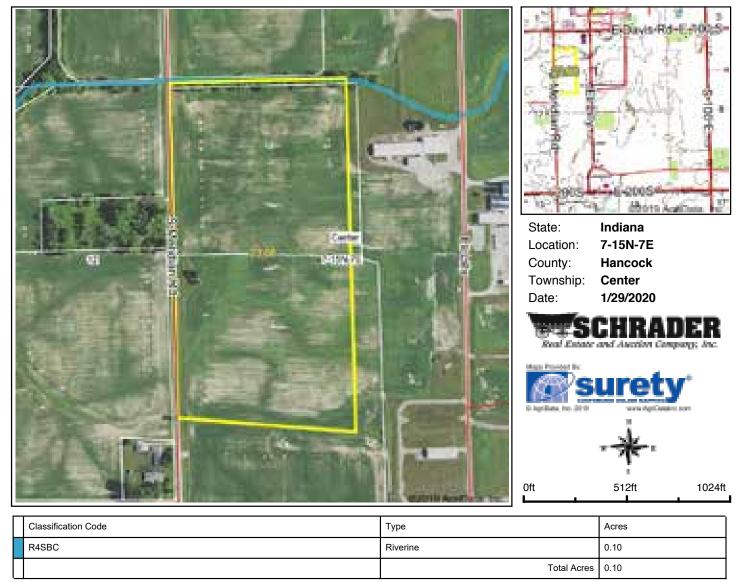

| llw              | 173  | 70           | 51       | 12      | 6                |
| MmB2    | Miami silt loam, 2 to 6 percent slopes, eroded                                   | 2.51       | 10.6%            |                         | lle              | 142  | 63           | 49       | 9       | 5                |
| Sh      | Shoals silt loam, 0 to 2 percent slopes, frequently flooded, very brief duration | 1.41       | 6.0%             |                         | llw              | 129  | 3            | 42       | 1       |                  |
|         |                                                                                  | ed Average | 149.4            | 61.2                    | 47.7             | 9.5  | 5            |          |         |                  |





Data Source: National Wetlands Inventory website. U.S. Dol, Fish and Wildlife Service, Washington, D.C. http://www.fws.gov/wetlands/

# FLOOD ZONE MAP - TRACT 13





Map Center:  $39^{\circ} 46' 5.99$ ,  $-85^{\circ} 48' 0$ 

Oft 351ft 702ft



7-15N-7E Hancock County Indiana





#### Soils Map





State: Indiana
County: Hancock
Location: 7-15N-7E
Township: Center
Acres: 80.32
Date: 1/29/2020







| Area Sy<br>Code | ymbol: IN059, Soil Area Version: 22<br>Soil Description | 1     | Percent of field | Non-Irr Class<br>Legend | Non-Irr<br>Class | Corn | Winter<br>wheat | Soybeans | Pasture | Grass legume<br>hay |
|-----------------|---------------------------------------------------------|-------|------------------|-------------------------|------------------|------|-----------------|