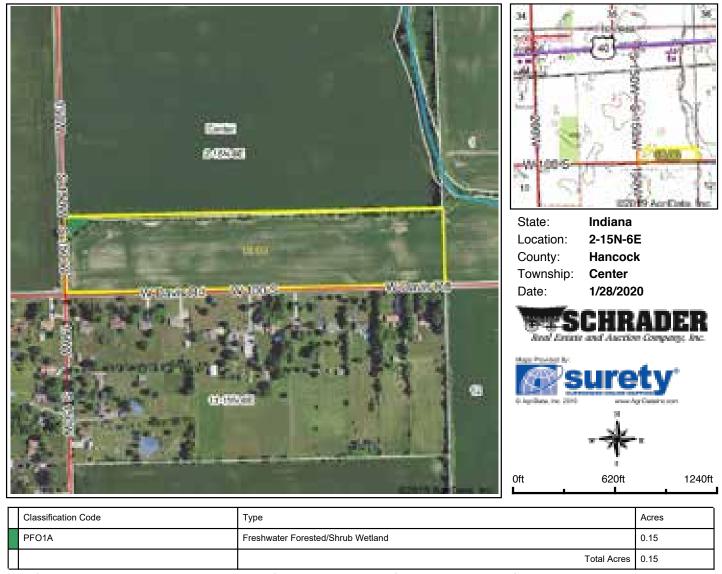

| llw              | 173  | 70              | 51       | 12      | 6                   |
| CrA     | Crosby silt loam, 0 to 2 percent slopes          | 8.21  | 45.6%            |                         | llw              | 138  | 62              | 46       | 9       | 5                   |
| MmB2    | Miami silt loam, 2 to 6 percent slopes, eroded   | 1.46  | 8.1%             |                         | lle              | 142  | 63              | 49       | 9       | 5                   |
|         | Weighted Averag                                  |       |                  |                         |                  |      |                 | 48.6     | 10.4    | 5.5                 |

Soils data provided by USDA and NRCS.

# TOPOGRAPHY MAP - TRACT 9



# **WETLANDS MAP - TRACT 9**



Data Source: National Wetlands Inventory website. U.S. Dol, Fish and Wildlife Service, Washington, D.C. http://www.fws.gov/wetlands/

# FLOOD ZONE MAP - TRACT 9





#### Soils Map





State: Indiana
County: Hancock
Location: 1-15N-6E
Township: Center
Acres: 79.23
Date: 1/29/2020







| Area S | Symbol: IN059, Soil Area Version: 22             |             |                  |                         |                  |      |              |          |         |                  |
|--------|--------------------------------------------------|-------------|------------------|-------------------------|------------------|------|--------------|----------|---------|------------------|
| Code   | Soil Description                                 |             | Percent of field | Non-Irr Cl