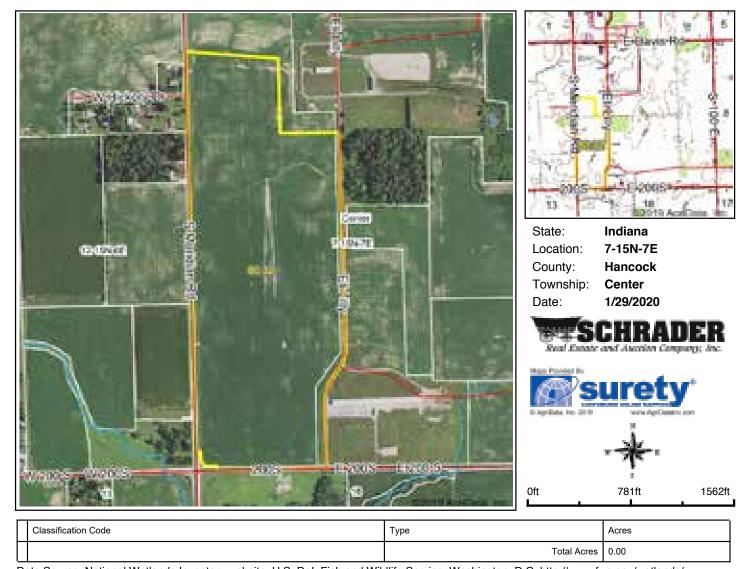

| 46.14 | 57.4%            |                         | llw              | 138  | 62              | 46       | 9       | 5                   |
| Br              | Brookston silty clay loam, 0 to 2 percent slopes        | 24.72 | 30.8%            |                         | llw              | 173  | 70              | 51       | 12      | 6                   |
| MmB2            | Miami silt loam, 2 to 6 percent slopes, eroded          | 9.46  | 11.8%            |                         | lle              | 142  | 63              | 49       | 9       | 5                   |
|                 |                                                         |       | ted Average      | 149.2                   | 64.6             | 47.9 | 9.9             | 5.3      |         |                     |





Data Source: National Wetlands Inventory website. U.S. Dol, Fish and Wildlife Service, Washington, D.C. http://www.fws.gov/wetlands/

Field borders provided by Farm Service Agency as of 5/21/2008.



#### Soils Map





Indiana State: County: Hancock 7-15N-7E Location: Township: Center Acres: 146.25 1/29/2020 Date:







| Area S۱ | /mbol: IN059. Soil Area Version: 22              |             |                  |                         |                  |      |                 |          |         |                  |
|---------|--------------------------------------------------|-------------|------------------|-------------------------|------------------|------|-----------------|----------|---------|------------------|
| Code    | Soil Description                                 |