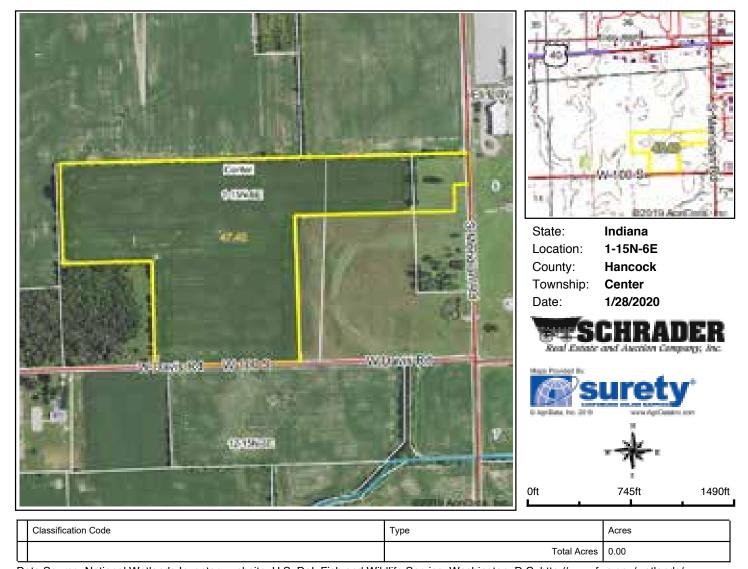

| 46       | 9       | 5                   |  |
| Br               | Brookston silty clay loam, 0 to 2 percent slopes | 15.65 | 33.0%            |                         | llw              | 173   | 70              | 51       | 12      | 6                   |  |
| MmB2             | Miami silt loam, 2 to 6 percent slopes, eroded   | 0.37  | 0.8%             |                         | lle              | 142   | 63              | 49       | 9       | 5                   |  |
| Weighted Average |                                                  |       |                  |                         |                  | 149.6 | 64.6            | 47.7     | 10      | 5.3                 |  |

Soils data provided by USDA and NRCS.

# **TOPOGRAPHY MAP-TRACT 5**



## WETLANDS MAP - TRACT 5



Data Source: National Wetlands Inventory website. U.S. Dol, Fish and Wildlife Service, Washington, D.C. http://www.fws.gov/wetlands/

Field borders provided by Farm Service Agency as of 5/21/2008.



#### Soils Map





State: Indiana County: Hancock Location: 1-15N-6E Township: Center Acres: 89.79 Date: 1/28/2020





| Su              | rety                  | *. |
|-----------------|-----------------------|----|
| Gata, Iro. 2010 | www.hgrillatalire.com |    |

| Code | Soil Description                                 | Acres       | Percent of field | Non-Irr Class<br>Legend | Non-Irr<br>Class | Corn | Winter<br>wheat | Soybeans | Pasture | Grass legume<br>hay |
|------|--------------------------------------------------|-------------|------------------|-------------------------|-----