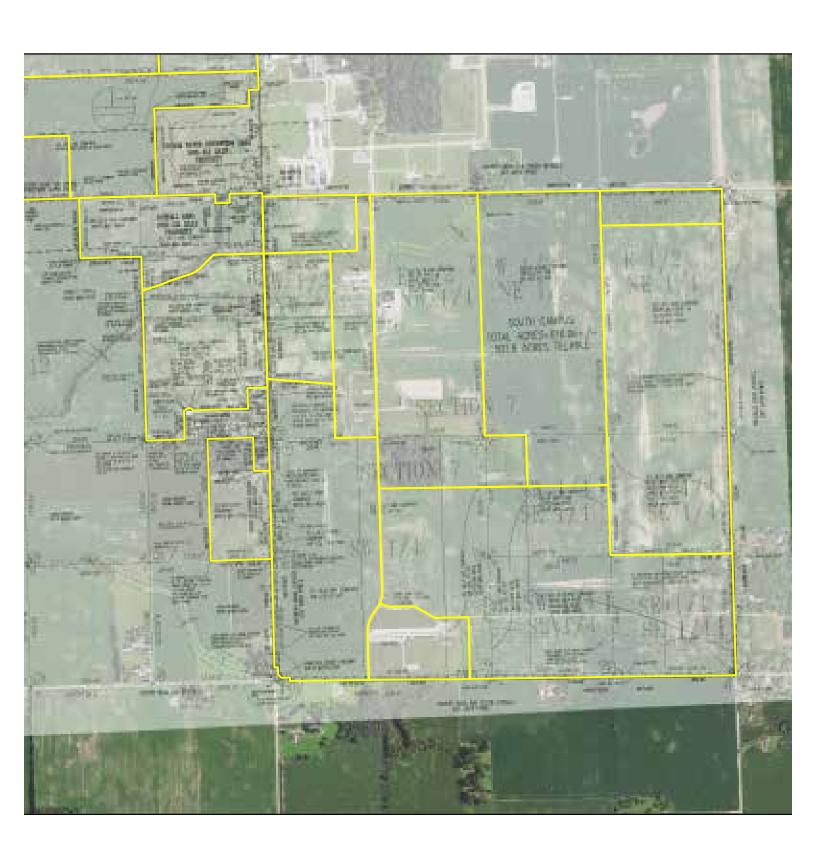

# **AERIAL MAP**

SOUTH CAMPUS RECORD LAND DESCRIPTION

All present right title and interest of Grantor in and to all real estate located in the Southeast Quarter of Section 7, Township 15 North, Range 7 East, Hancock County, Indiana.

The above land descriptions describe the same land as contained in First American Title Insurance Company Rie No. 729165, dated January 26, 2016 and printed March 17, 2016. Containing, after said exception, 616.06 acres, more or less.