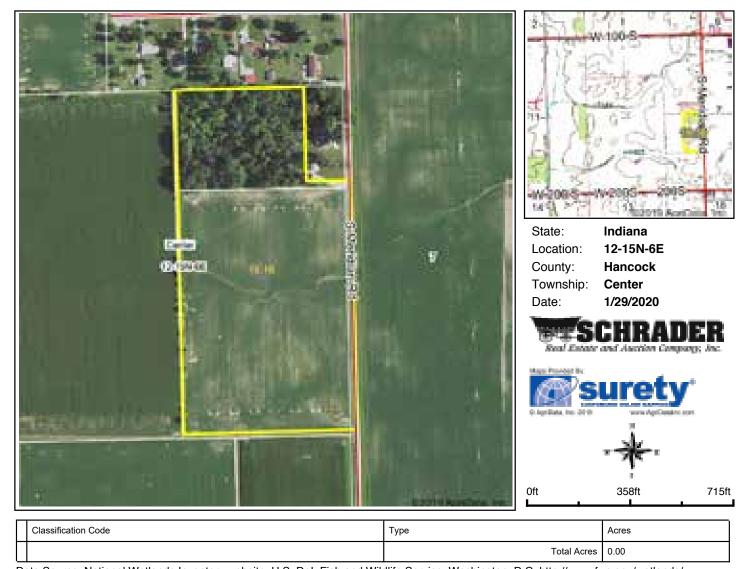

| llw              | 173   | 70              | 51       | 12      | 6                   |
| CrA    | Crosby silt loam, 0 to 2 percent slopes          | 9.15 | 47.8%            |                         | llw              | 138   | 62              | 46       | 9       | 5                   |
| MmB2   | Miami silt loam, 2 to 6 percent slopes, eroded   | 0.28 | 1.5%             |                         | lle              | 142   | 63              | 49       | 9       | 5                   |
|        |                                                  |      |                  | Weigh                   | ted Average      | 155.8 | 66.1            | 48.6     | 10.5    | 5.5                 |

Soils data provided by USDA and NRCS.

# **TOPOGRAPHY MAP-TRACT 24**



# **WETLANDS MAP - TRACT 24**



Data Source: National Wetlands Inventory website. U.S. Dol, Fish and Wildlife Service, Washington, D.C. http://www.fws.gov/wetlands/

Field borders provided by Farm Service Agency as of 5/21/2008.



# FSA INFORMATION & MAPS

BEDGAMA HANCOCK.

Form: FEA-1966Z

See Page 5 for non-discriminatory State



Linked States Department of Agriculture

Facts Service Agency

Abbreviated 156 Farm Record

FARM: 5339

Prepared 1. Jun 15, 2020.

Crop Year 1 2020

Operator Name

Berton D

Farms Associated with Operator 1.

18-009-02, 18-009-09, 18-009-176, 19-009-126, 18-009-706, 18-059-706, 18-009-3723, 18-039-4814, 18-019-0230,

18-059-5399, 18-059-5739, 18-059-5743, 18-059-6314, 18-059-6488, 18-059-6660

CRIP Configuri Number(x)

None Norte ARCPLO GAY ENGINERY Electric

|                       |