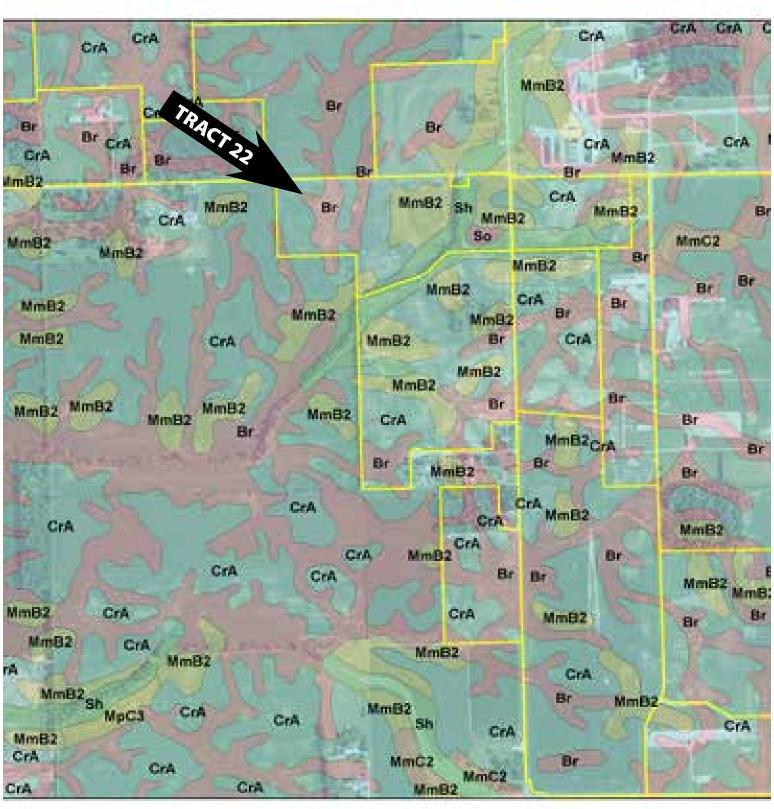

# SURVEY MAP - FARM C - (Tracts 22-24)

SURVEYOR'S REPORT

Community of a point on the West line of soil West had a distance of 861.5 ket South of the Northwest course thereof, bost course thereof, bost soil point by North in our distribution of 193.2 feet, thereo South possible will be North in our South possible will be North in our set of Meet I and a soil of the Community of the Co A part of the West half of the Southwest Quarter of Section 7. Township 15 North, Range 7 East, described to follows, to-wit: