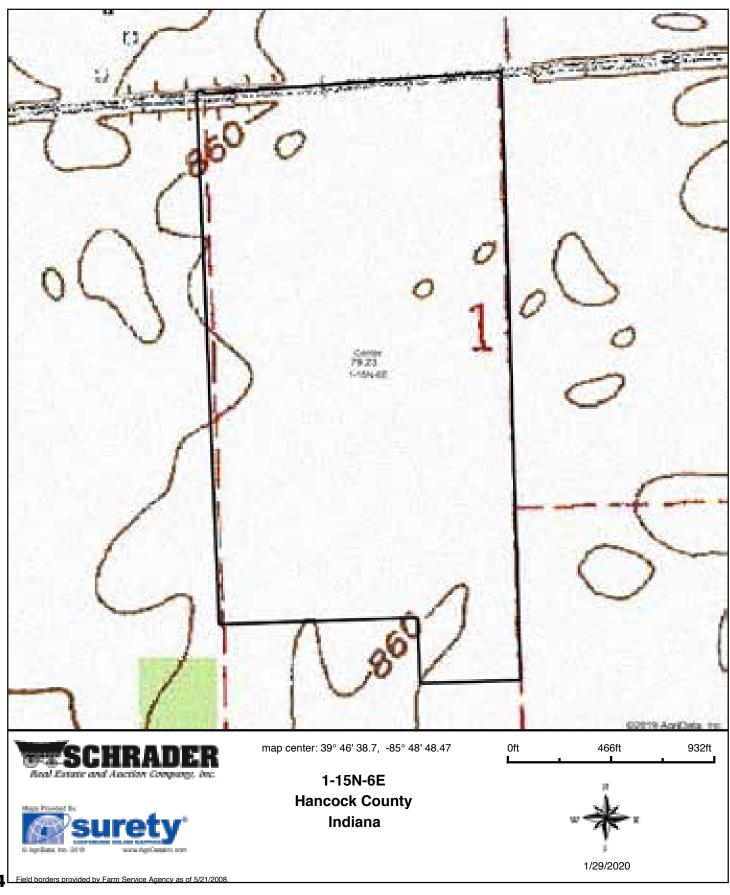

| Soil Description                                 |             | Percent of field | Non-Irr Class<br>Legend | Non-Irr<br>Class |      | Winter wheat | Soybeans | Pasture | Grass legume hay |
| CrA    | Crosby silt loam, 0 to 2 percent slopes          | 47.66       | 60.2%            |                         | llw              | 138  | 62           | 46       | 9       | 5                |
|        | Brookston silty clay loam, 0 to 2 percent slopes | 31.57       | 39.8%            |                         | llw              | 173  | 70           | 51       | 12      | 6                |
|        |                                                  | ted Average | 151.9            | 65.2                    | 48               | 10.2 | 5.4          |          |         |                  |





Data Source: National Wetlands Inventory website. U.S. Dol, Fish and Wildlife Service, Washington, D.C. http://www.fws.gov/wetlands/

Field borders provided by Farm Service Agency as of 5/21/2008.



#### Soils Map





State: Indiana
County: Hancock
Location: 1-15N-6E
Township: Center
Acres: 76.77
Date: 1/29/2020







| Area S                                | Area Symbol: IN059, Soil Area Version: 22        |       |                  |                         |                  |      |                 |          |         |                     |  |  |
|---------------------------------------|--------------------------------------------------|-------|------------------|-------------------------|------------------|------|-----------------|----------|---------|---------------------|--