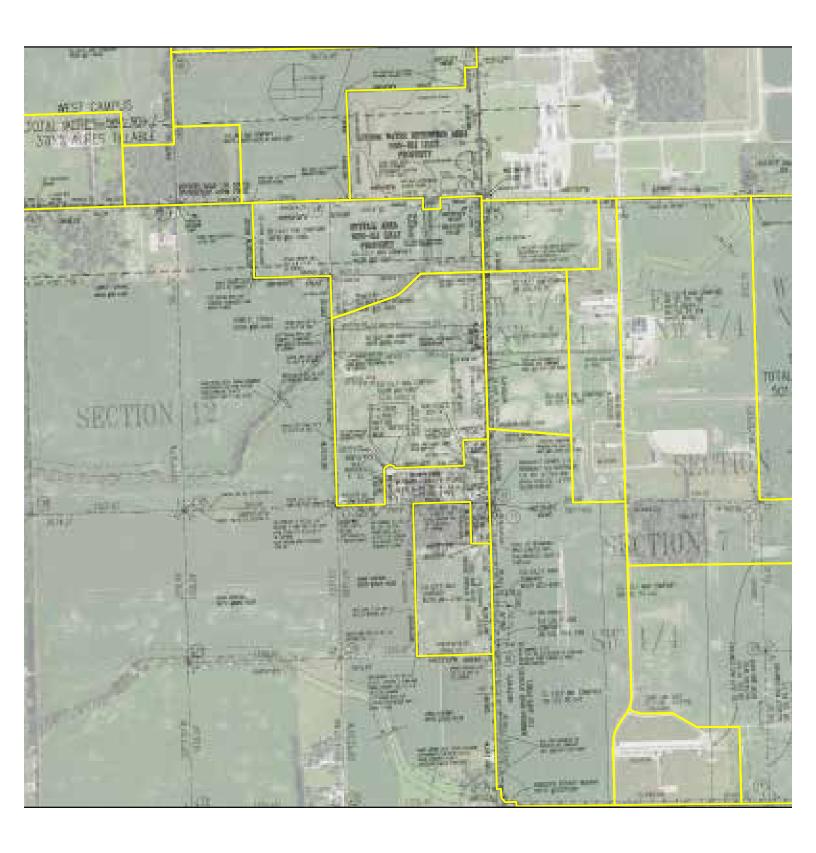

# **AERIAL MAP**

WEST CAMPUS (not including Storm Water Detention and Outfall Areas) LAND DESCRIPTION based on Survey

Part of Sections 1 and 2 of Township 15 North, Range 6 East in Hancock County, Indiana, described as follows:

lotal Area of West Campus (Not Including Starm Water Detention and Outfall Areas); 506.30 acres, more or less. The doore land descriptions describe the same land as described in Frat American Title insurance Company File No. 729165, dated January 26, 2016 and printed March 17, 2016.