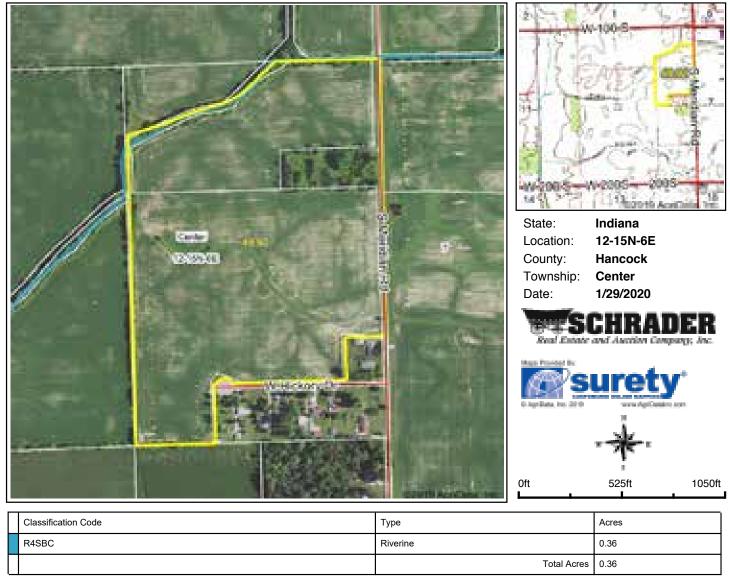

| Br     | Brookston silty clay loam, 0 to 2 percent slopes                                 | 8.70  | 17.4%            |                         | llw              | 173   | 70              | 51       | 12      | 6                |
| Sh     | Shoals silt loam, 0 to 2 percent slopes, frequently flooded, very brief duration | 5.35  | 10.7%            |                         | llw              | 129   | 3               | 42       | 1       |                  |
|        |                                                                                  |       | •                | Weighte                 | d Average        | 144.2 | 57.3            | 47.3     | 8.7     | 4.6              |

Soils data provided by USDA and NRCS.

# **TOPOGRAPHY MAP-TRACT 23**



# **WETLANDS MAP - TRACT 23**



Data Source: National Wetlands Inventory website. U.S. Dol, Fish and Wildlife Service, Washington, D.C. http://www.fws.gov/wetlands/

# **FLOOD ZONE MAP-TRACT 23**







12-15N-6E **Hancock County** Indiana

## **SOIL MAP-TRACT 24**



# **SOIL MAP - TRACT 24**

#### **Soils Map**





State: Indiana
County: Hancock
Location: 12-15N-6E
Township: Center
Acres: 19.16
Date: 1/29/2020







| Area S | /mbol: IN059. Soil Area Version: 22              |      |                  |                         |                  |       |                 |          |         |                     |
|--------|--------------------------------------------------|------|------------------|-------------------------|------------------|-------|-----------------|----------|---------|---------------------|
|