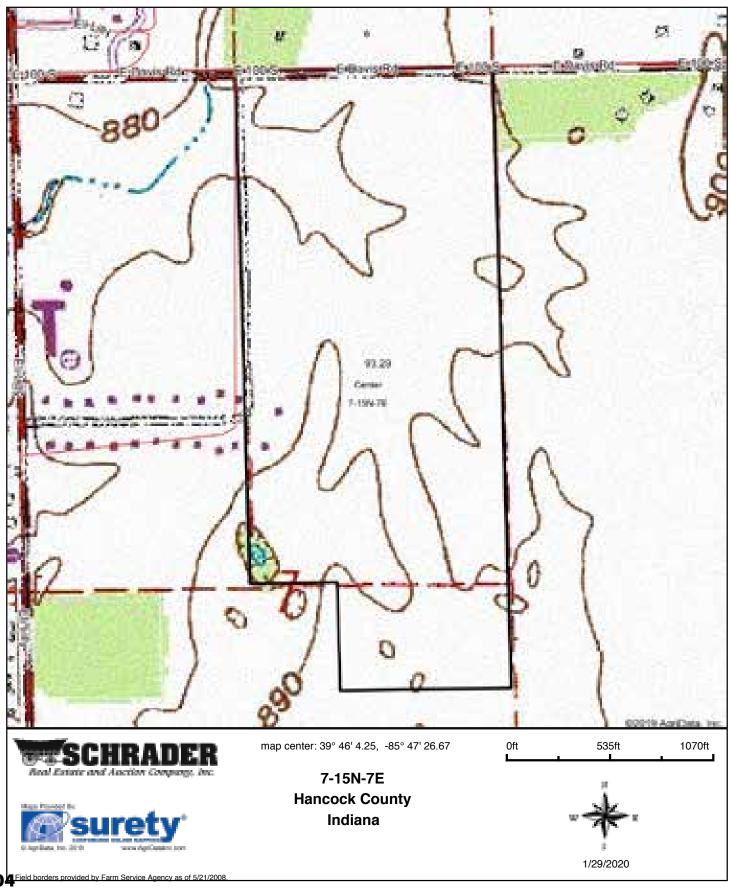

## SURVEY MAP - FARM A - (Tracts 1-11)

# SURVEY MAP - FARM B - (Tracts 12-21)

# SURVEY MAP - FARM C - (Tracts 22-24)

SURVEYOR'S REPORT

Community of a point on the West line of soil West had a distance of 861.5 ket South of the Northwest course thereof, bost course thereof, bost soil point by North in our distribution of 193.2 feet, thereo South possible will be North in our South possible will be North in our set of Meet I and a soil of the Community of the Co A part of the West half of the Southwest Quarter of Section 7. Township 15 North, Range 7 East, described to follows, to-wit: