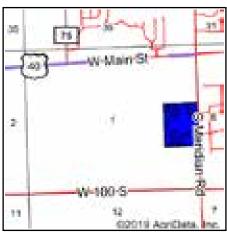

w              | 138  | 62           | 46       | 9       | 5                   |
| Br     | Brookston silty clay loam, 0 to 2 percent slopes | 5.65 | 38.1%            |                         | llw              | 173  | 70           | 51       | 12      | 6                   |
|        | Weighted Averag                                  |      |                  |                         |                  |      | 65           | 47.9     | 10.1    | 5.4                 |

Soils data provided by USDA and NRCS.

# **TOPOGRAPHY MAP-TRACT 3**



# WETLANDS MAP - TRACT 3



Data Source: National Wetlands Inventory website. U.S. Dol, Fish and Wildlife Service, Washington, D.C. http://www.fws.gov/wetlands/

Field borders provided by Farm Service Agency as of 5/21/2008.



#### **Soils Map**





State: Indiana
County: Hancock
Location: 1-15N-6E
Township: Center
Acres: 32.77
Date: 1/28/2020







| Soils data provided by USDA and NRCS |  |
|--------------------------------------|--|
|--------------------------------------|--|

| Area S | Area Symbol: IN059, Soil Area Version: 22        |       |                  |                         |                  |      |              |          |         |                     |  |
|--------|--------------------------------------------------|-------|------------------|-------------------------|------------------|------|--------------|----------|---------|---------------------|--|
| Code   | Soil Description                                 | Acres | Percent of field | Non-Irr Class<br>Legend | Non-Irr<br>Class | Corn | Winter wheat | So