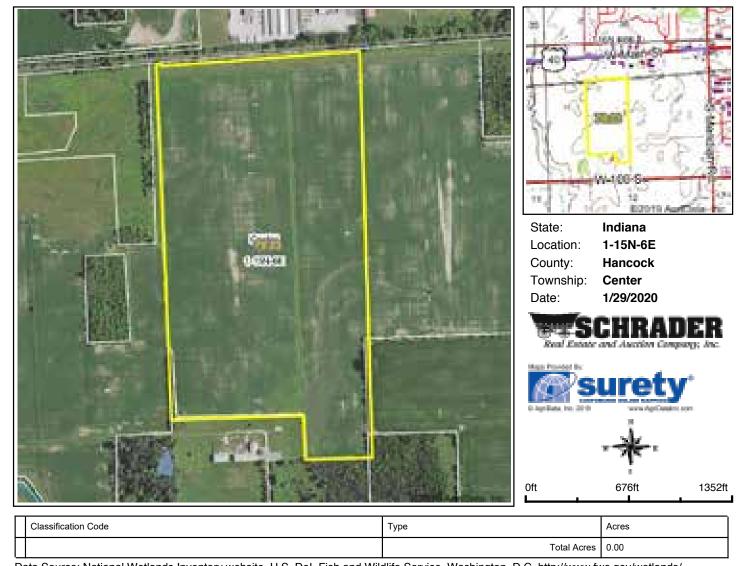

Soil Description                                 |             | Percent of field | Non-Irr Class<br>Legend | Non-Irr<br>Class |      | Winter wheat | Soybeans | Pasture | Grass legume hay |
| CrA    | Crosby silt loam, 0 to 2 percent slopes          | 47.66       | 60.2%            |                         | llw              | 138  | 62           | 46       | 9       | 5                |
|        | Brookston silty clay loam, 0 to 2 percent slopes | 31.57       | 39.8%            |                         | llw              | 173  | 70           | 51       | 12      | 6                |
|        |                                                  | ted Average | 151.9            | 65.2                    | 48               | 10.2 | 5.4          |          |         |                  |





Data Source: National Wetlands Inventory website. U.S. Dol, Fish and Wildlife Service, Washington, D.C. http://www.fws.gov/wetlands/

Field borders provided by Farm Service Agency as of 5/21/2008.



#### Soils Map





State: Indiana
County: Hancock
Location: 1-15N-6E
Township: Center
Acres: 76.77
Date: 1/29/2020







| Area S                                | Area Symbol: IN059, Soil Area Version: 22        |       |                  |                         |                  |      |                 |          |         |                     |  |  |
|---------------------------------------|--------------------------------------------------|-------|------------------|-------------------------|------------------|------|-----------------|----------|---------|---------------------|--|-