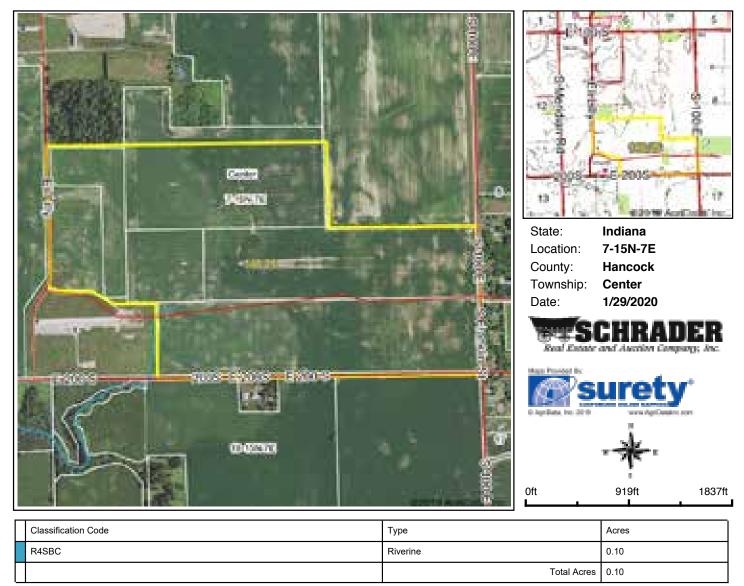

m, 0 to 2 percent slopes          | 77.17       | 52.8%            |                         | llw              | 138  | 62              | 46       | 9       | 5                |
| Br      | Brookston silty clay loam, 0 to 2 percent slopes | 61.04       | 41.7%            |                         | llw              | 173  | 70              | 51       | 12      | 6                |
| MmB2    | Miami silt loam, 2 to 6 percent slopes, eroded   | 8.04        | 5.5%             |                         | lle              | 142  | 63              | 49       | 9       | 5                |
|         |                                                  | ted Average | 152.8            | 65.4                    | 48.3             | 10.3 | 5.4             |          |         |                  |





Data Source: National Wetlands Inventory website. U.S. Dol, Fish and Wildlife Service, Washington, D.C. http://www.fws.gov/wetlands/

Field borders provided by Farm Service Agency as of 5/21/2008.



#### Soils Map





State: Indiana
County: Hancock
Location: 7-15N-7E
Township: Center
Acres: 110.94
Date: 1/29/2020







| Area Sy<br>Code | mbol: IN059, Soil Area Version: 22<br>Soil Description |             | Percent of field | Non-Irr Class<br>Legend | Non-Irr<br>Class | Corn | Winter<br>wheat | Soybeans | Pasture | Grass legume hay |
|-----------------|--------------------------------------------------------|-------------|------------------|-------------------------|------------------|------|-----------------|----------|---------|------------------|
| CrA             | Crosby silt lo