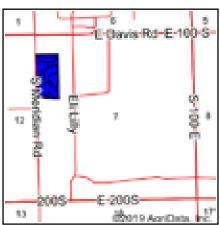

y clay loam, 0 to 2 percent slopes                                 | 1.69       | 11.6%            |                         | llw              | 173  | 70           | 51       | 12      | 6                |
|        |                                                                                  | ed Average | 141.2            | 50.5                    | 46.5             | 7.6  | 4            |          |         |                  |





Data Source: National Wetlands Inventory website. U.S. Dol, Fish and Wildlife Service, Washington, D.C. http://www.fws.gov/wetlands/

Field borders provided by Farm Service Agency as of 5/21/2008.

# **FLOOD ZONE MAP-TRACT 12**





Map Center: 39° 46′ 16.34, -85° 47′ 58.69

Oft 351ft 702ft

7-15N-7E Hancock County Indiana







#### **Soils Map**





State: Indiana
County: Hancock
Location: 7-15N-7E
Township: Center
Acres: 23.68
Date: 1/29/2020







|  | ., |  |
|--|----|--|
|  |    |  |

| Area Sy | mbol: IN059, Soil Area Version: 22                                               |            |                  |                         |                  |      |              |          |         |                  |
|---------|----------------------------------------------------------------------------------|------------|------------------|-------------------------|------------------|------|--------------|----------|---------|------------------|
| Code    | Soil Description                                                                 | 1          | Percent of field | Non-Irr Class<br>Legend | Non-Irr<br>Class | Corn | Winter w