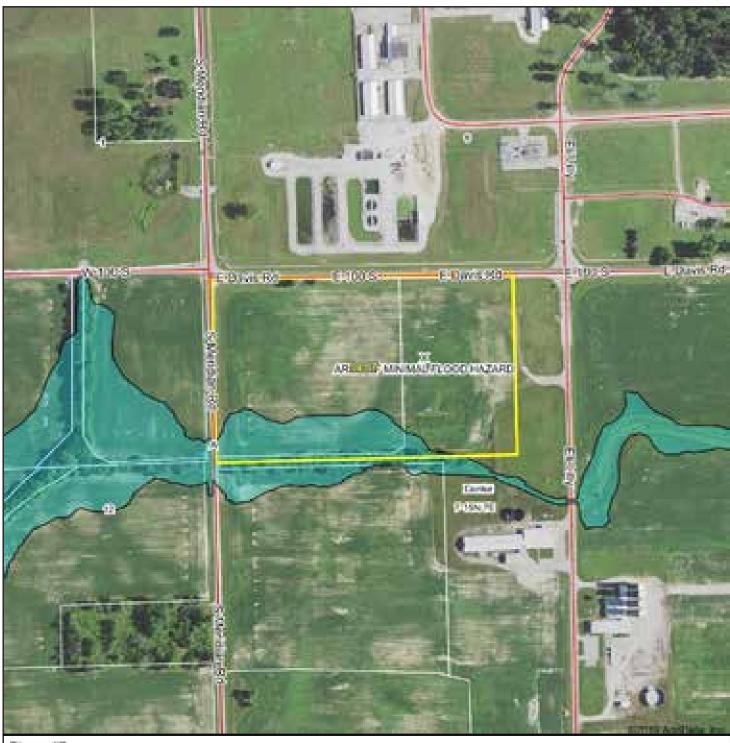

| llw              | 129  | 3            | 42       | 1       |                  |
| Br     | Brookston silty clay loam, 0 to 2 percent slopes                                 | 1.69       | 11.6%            |                         | llw              | 173  | 70           | 51       | 12      | 6                |
|        |                                                                                  | ed Average | 141.2            | 50.5                    | 46.5             | 7.6  | 4            |          |         |                  |





Data Source: National Wetlands Inventory website. U.S. Dol, Fish and Wildlife Service, Washington, D.C. http://www.fws.gov/wetlands/

Field borders provided by Farm Service Agency as of 5/21/2008.

# **FLOOD ZONE MAP-TRACT 12**





Map Center: 39° 46′ 16.34, -85° 47′ 58.69

Oft 351ft 702ft

7-15N-7E Hancock County Indiana







#### **Soils Map**





State: Indiana
County: Hancock
Location: 7-15N-7E
Township: Center
Acres: 23.68
Date: 1/29/2020







|  | ., |  |
|--|----|--|
|  |    |  |

| Area Sy | mbol: IN059, Soil Area Version: 22                                               |            |                  |                         |                  |      |              |          |         |                  |
|---------|----------------------------------------------------------------------------------|------------|------------------|-------------------------|------------------|------|--------------|----------|---------|------------------|
| Code    | Soil Description