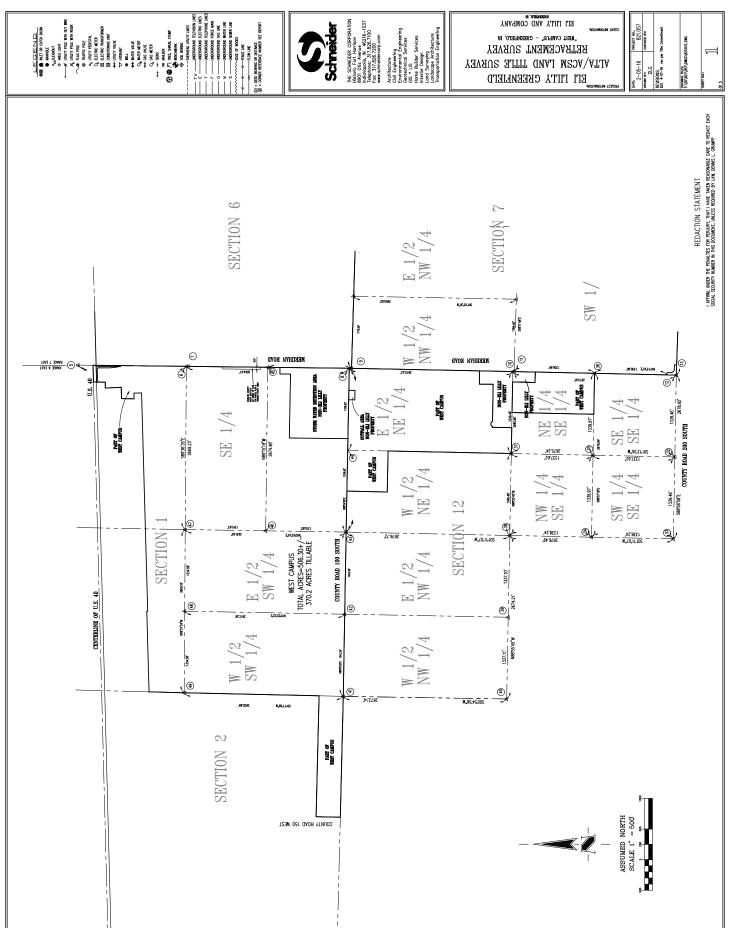

# SURVEY MAP - FARM B - (Tracts 12-21)

WEST CAMPUS (not including Storm Water Detention and Outfall Areas) LAND DESCRIPTION based on Survey

Part of Sections 1 and 2 of Township 15 North, Range 6 East in Hancock County, Indiana, described as follows:

lotal Area of West Campus (Not Including Starm Water Detention and Outfall Areas); 506.30 acres, more or less. The doore land descriptions describe the same land as described in Frat American Title insurance Company File No. 729165, dated January 26, 2016 and printed March 17, 2016.