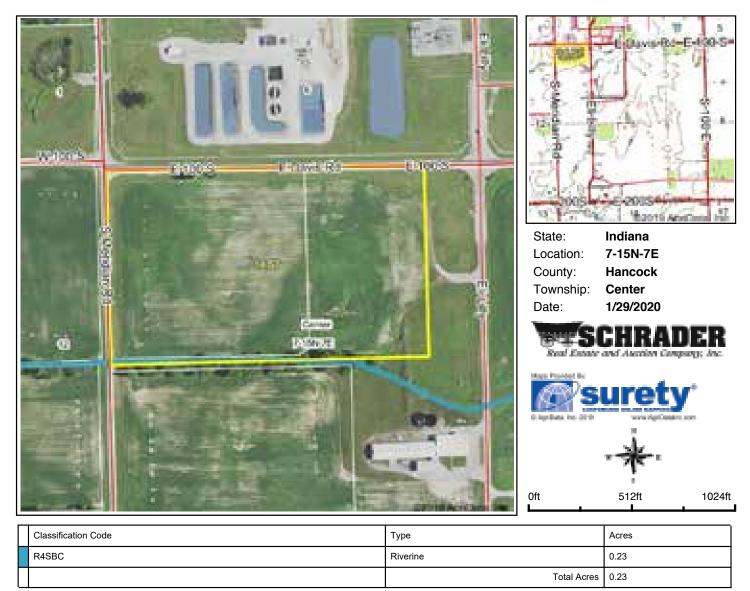

| lle              | 142  | 63           | 49       | 9       | 5                |
| Sh     | Shoals silt loam, 0 to 2 percent slopes, frequently flooded, very brief duration | 3.13       | 21.5%            |                         | llw              | 129  | 3            | 42       | 1       |                  |
| Br     | Brookston silty clay loam, 0 to 2 percent slopes                                 | 1.69       | 11.6%            |                         | llw              | 173  | 70           | 51       | 12      | 6                |
|        |                                                                                  | ed Average | 141.2            | 50.5                    | 46.5             | 7.6  | 4            |          |         |                  |





Data Source: National Wetlands Inventory website. U.S. Dol, Fish and Wildlife Service, Washington, D.C. http://www.fws.gov/wetlands/

Field borders provided by Farm Service Agency as of 5/21/2008.

# **FLOOD ZONE MAP-TRACT 12**





Map Center: 39° 46′ 16.34, -85° 47′ 58.69

Oft 351ft 702ft

7-15N-7E Hancock County Indiana







#### **Soils Map**





State: Indiana
County: Hancock
Location: 7-15N-7E
Township: Center
Acres: 23.68
Date: 1/29/2020







|  | ., |  |
|--|----|--|
|  |    |  |

| Area Sy | mbol: IN059, Soil Area Version: 22                                               |            |                  |                         |                  |      |              |          |         |                  |
|---------|------------------------------------------------------