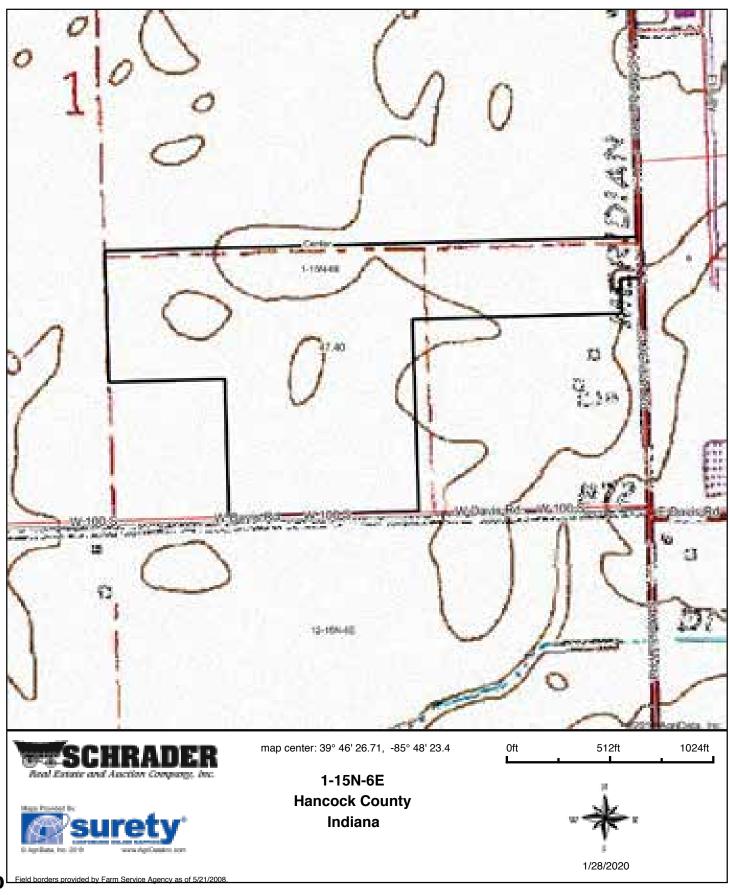

| 138   | 62              | 46       | 9       | 5                   |  |
| Br               | Brookston silty clay loam, 0 to 2 percent slopes | 15.65 | 33.0%            |                         | llw              | 173   | 70              | 51       | 12      | 6                   |  |
| MmB2             | Miami silt loam, 2 to 6 percent slopes, eroded   | 0.37  | 0.8%             |                         | lle              | 142   | 63              | 49       | 9       | 5                   |  |
| Weighted Average |                                                  |       |                  |                         |                  | 149.6 | 64.6            | 47.7     | 10      | 5.3                 |  |

Soils data provided by USDA and NRCS.

# **TOPOGRAPHY MAP-TRACT 5**



## WETLANDS MAP - TRACT 5



Data Source: National Wetlands Inventory website. U.S. Dol, Fish and Wildlife Service, Washington, D.C. http://www.fws.gov/wetlands/

Field borders provided by Farm Service Agency as of 5/21/2008.



#### Soils Map





State: Indiana County: Hancock Location: 1-15N-6E Township: Center Acres: 89.79 Date: 1/28/2020





| Su              | rety                  | *. |
|-----------------|-----------------------|----|
| Gata, Iro. 2010 | www.hgrillatalire.com |    |

| Code | Soil Description                                 | Acres       | Percent of field | Non-Irr Class<br>Legend | Non-Irr<br>Class | Corn | Winter<br>wheat | Soybeans | Pasture | Grass legume<br>hay |
|------|--------------------------------------------------|-------------|------------------|--