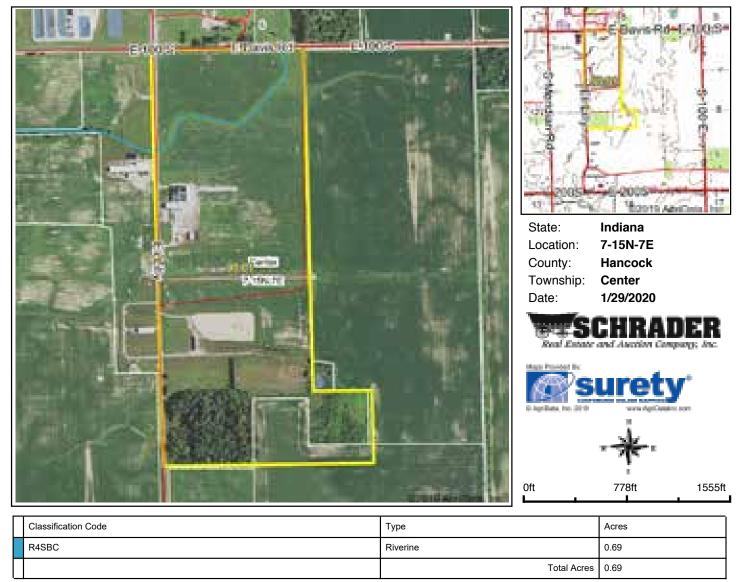

30.0%            |                         | llw              | 173   | 70              | 51       | 12      | 6                   |
| MmC2 | Miami silt loam, 6 to 12 percent slopes, eroded  | 3.50  | 3.8%             |                         | Ille             | 133   | 58              | 47       | 9       | 4                   |
| MmB2 | Miami silt loam, 2 to 6 percent slopes, eroded   | 3.45  | 3.7%             |                         | lle              | 142   | 63              | 49       | 9       | 5                   |
|      |                                                  |       | 1                | Weigh                   | ted Average      | 148.5 | 64.3            | 47.6     | 9.9     | 5.3                 |

# **TOPOGRAPHY MAP-TRACT 21**



# **WETLANDS MAP-TRACT 21**



Data Source: National Wetlands Inventory website. U.S. Dol, Fish and Wildlife Service, Washington, D.C. http://www.fws.gov/wetlands/

# FLOOD ZONE MAP - TRACT 21





Map Center: 39° 46′ 3.79, -85° 47′ 41.37

0ft 535ft 1070ft



7-15N-7E Hancock County Indiana



ield borders provided by Farm Service Agency as of 5/21/2008. Flood related information provided by FEMA

## **SOIL MAP-TRACT 22**



# **SOIL MAP - TRACT 22**

#### Soils Map





State: Indiana Hancock County: Location: 12-15N-6E Township: Center Acres: 34.39 Date: 1/29/2020







| Area Sy | mbol: IN059, Soil Area Version: 22                                               |       |                  |                         |                  |       |                 |          |         |                  |
|---------|-----