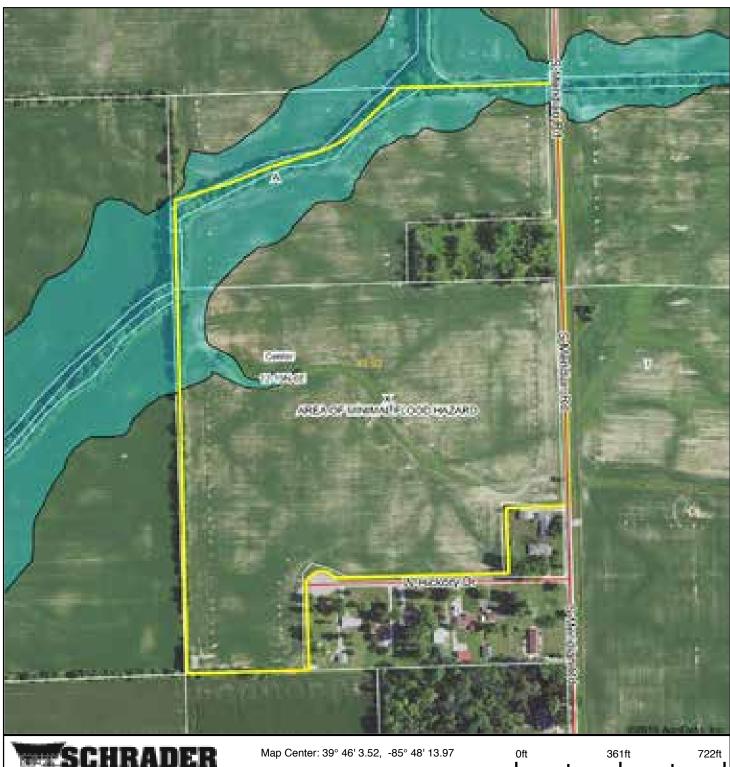

73   | 70              | 51       | 12      | 6                |
| Sh     | Shoals silt loam, 0 to 2 percent slopes, frequently flooded, very brief duration | 5.35  | 10.7%            |                         | llw              | 129   | 3               | 42       | 1       |                  |
|        |                                                                                  |       | •                | Weighte                 | d Average        | 144.2 | 57.3            | 47.3     | 8.7     | 4.6              |

Soils data provided by USDA and NRCS.

# **TOPOGRAPHY MAP-TRACT 23**



# **WETLANDS MAP - TRACT 23**



Data Source: National Wetlands Inventory website. U.S. Dol, Fish and Wildlife Service, Washington, D.C. http://www.fws.gov/wetlands/

# **FLOOD ZONE MAP-TRACT 23**







12-15N-6E **Hancock County** Indiana

## **SOIL MAP-TRACT 24**



# **SOIL MAP - TRACT 24**

#### **Soils Map**





State: Indiana
County: Hancock
Location: 12-15N-6E
Township: Center
Acres: 19.16
Date: 1/29/2020







| Area S | /mbol: IN059. Soil Area Version: 22              |      |                  |                         |                  |       |                 |          |         |                     |
|--------|--------------------------------------------------|------|------------------|-------------------------|------------------|-------|-----------------|----------|---------|---------------------|
| Code   | Soil Description                                 |      | Percent of field | Non-Irr Class<br>Legend | Non-Irr<br>Class | Corn  | Winter<br>wheat | Soybeans |