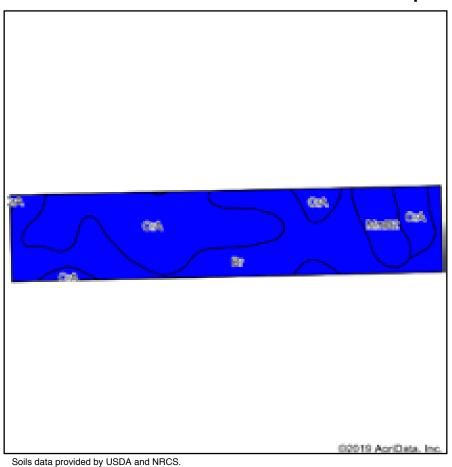

| 12      | 6                   |
|      | •                                                | ted Average | 160.3            | 67.1                    | 49.2             | 10.9 | 5.6             |          |         |                     |

Soils data provided by USDA and NRCS.

# **TOPOGRAPHY MAP-TRACT 8**



# WETLANDS MAP - TRACT 8



Data Source: National Wetlands Inventory website. U.S. Dol, Fish and Wildlife Service, Washington, D.C. http://www.fws.gov/wetlands/

Field borders provided by Farm Service Agency as of 5/21/2008.

# FLOOD ZONE MAP - TRACT 8





Map Center: 39° 46' 35.4, -85° 49' 6.21

Oft 584ft 1168ft

surety

1-15N-6E Hancock County Indiana



Field borders provided by Farm Service Agency as of 5/21/2008. Flood related information provided by FEMA



#### Soils Map





State: Indiana County: Hancock Location: 2-15N-6E Township: Center Acres: 18

Date: 1/28/2020







| Area S\ | Area Symbol: IN059, Soil Area Version: 22        |       |                  |                         |                  |      |                 |          |         |                     |
|---------|--------------------------------------------------|-------|------------------|-------------------------|------------------|------|-----------------|----------|---------|---------------------|
| Code    | Soil Description                                 | Acres | Percent of field | Non-Irr Class<br>Legend | Non-Irr<br>Class | Corn | Winter<br>wheat | Soybeans | Pasture | Grass legume<br>hay |
| Br      | Brookston silty clay loam, 0 to 2 percent slopes | 8.33  | 46.3%