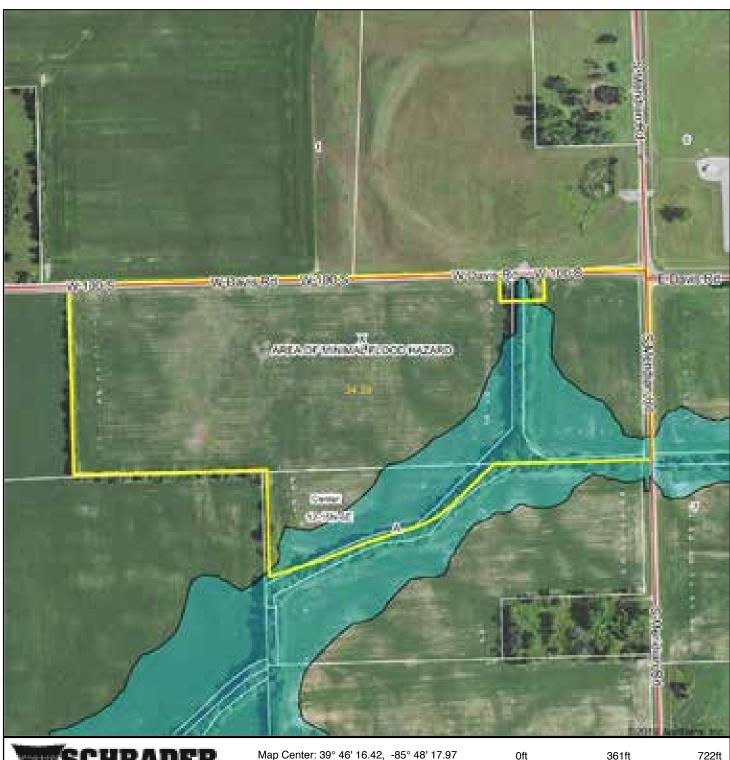

|
| So      | Sloan silty clay loam                                                            | 0.96  | 2.8%             |                         | IIIw             | 150   |                 | 40       |         |                  |
|         | _                                                                                |       |                  | Weighte                 | ed Average       | 143.3 | 51.4            | 46.7     | 7.8     | 4.1              |

Soils data provided by USDA and NRCS.

# **TOPOGRAPHY MAP-TRACT 22**



# **WETLANDS MAP-TRACT 22**



Data Source: National Wetlands Inventory website. U.S. Dol, Fish and Wildlife Service, Washington, D.C. http://www.fws.gov/wetlands/

Field borders provided by Farm Service Agency as of 5/21/2008.

# FLOOD ZONE MAP - TRACT 22





Oft 361ft



12-15N-6E **Hancock County** Indiana



## **SOIL MAP-TRACT 23**



# **SOIL MAP-TRACT 23**

#### **Soils Map**





State: Indiana
County: Hancock
Location: 12-15N-6E
Township: Center
Acres: 49.92
Date: 1/29/2020







| Area S | mbol: IN059, Soil Area Version: 22                                               |       |                  |                         |                  |       |                 |          |         |                  |
|--------|----------------------------------------------------------------------------------|-------|------------------|-------------------------|------------------|-------|-----------------|----------|---------|------------------|
| Code   | Soil Description                                                                 | Acre