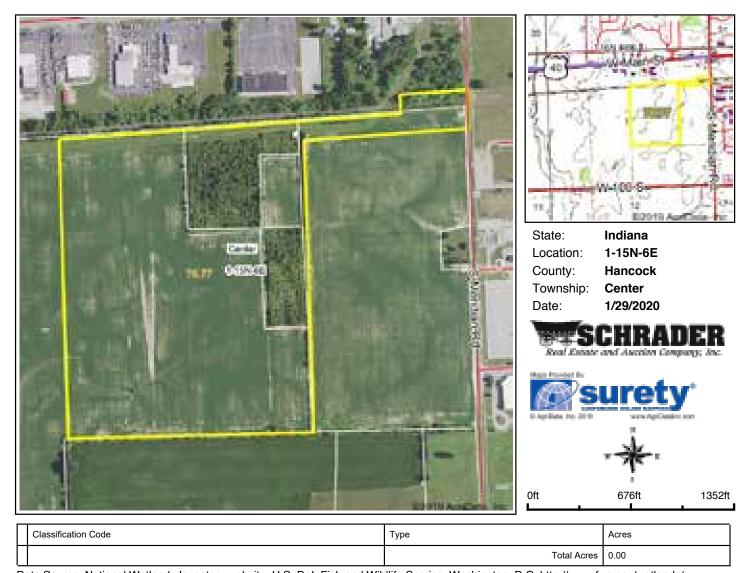

ass | Corn | Winter<br>wheat | Soybeans | Pasture | Grass legume<br>hay |  |  |
| CrA                                   | Crosby silt loam, 0 to 2 percent slopes          | 40.66 | 53.0%            |                         | llw              | 138  | 62              | 46       | 9       | 5                   |  |  |
|                                       | Brookston silty clay loam, 0 to 2 percent slopes | 36.11 | 47.0%            |                         | llw              | 173  | 70              | 51       | 12      | 6                   |  |  |
| Weighted Average 154.5 65.8 48.4 10.4 |                                                  |       |                  |                         |                  |      |                 |          | 10.4    | 5.5                 |  |  |





 $Data\ Source: National\ Wetlands\ Inventory\ website.\ U.S.\ DoI,\ Fish\ and\ Wildlife\ Service,\ Washington,\ D.C.\ http://www.fws.gov/wetlands/discourses/discourses/discourses/discourses/discourses/discourses/discourses/discourses/discourses/discourses/discourses/discourses/discourses/discourses/discourses/discourses/discourses/discourses/discourses/discourses/discourses/discourses/discourses/discourses/discourses/discourses/discourses/discourses/discourses/discourses/discourses/discourses/discourses/discourses/discourses/discourses/discourses/discourses/discourses/discourses/discourses/discourses/discourses/discourses/discourses/discourses/discourses/discourses/discourses/discourses/discourses/discourses/discourses/discourses/discourses/discourses/discourses/discourses/discourses/di