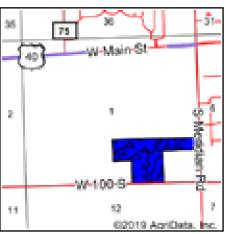

scourses/discourses/discourses/discourses/discourses/discourses/discourses/discourses/discourses/discourses/discourses/discourses/discourses/discourses/discourses/discourses/discourses/discourses/discourses/discourses/discourses/discourses/discourses/discourses/discourses/discourses/discourses/discourses/discourses/discourses/discourses/discourses/discourses/discourses/discourses/discourses/discourses/discourses/discourses/discourses/discourses/discourses/discourses/discourses/discourses/discourses/discourses/discourses/discourses/discourses/discourses/discourses/discourses/discourses/discourses/discourses/discourses/discourses/discourses/discourses/discourses/discourses/discourses/discourses/discou$ 

Field borders provided by Farm Service Agency as of 5/21/2008.



#### **Soils Map**





State: Indiana County: Hancock Location: 1-15N-6E Township: Center 47.4 Acres: Date: 1/28/2020







Soils data provided by USDA and NRCS.

| Area Sv          | Area Symbol: IN059. Soil Area Version: 22        |       |                  |                         |                  |       |                 |          |         |                     |  |
|------------------|--------------------------------------------------|-------|------------------|-------------------------|------------------|-------|-----------------|----------|---------|---------------------|--|
| Code             | Soil Description                                 |       | Percent of field | Non-Irr Class<br>Legend | Non-Irr<br>Class | Corn  | Winter<br>wheat | Soybeans | Pasture | Grass legume<br>hay |  |
| CrA