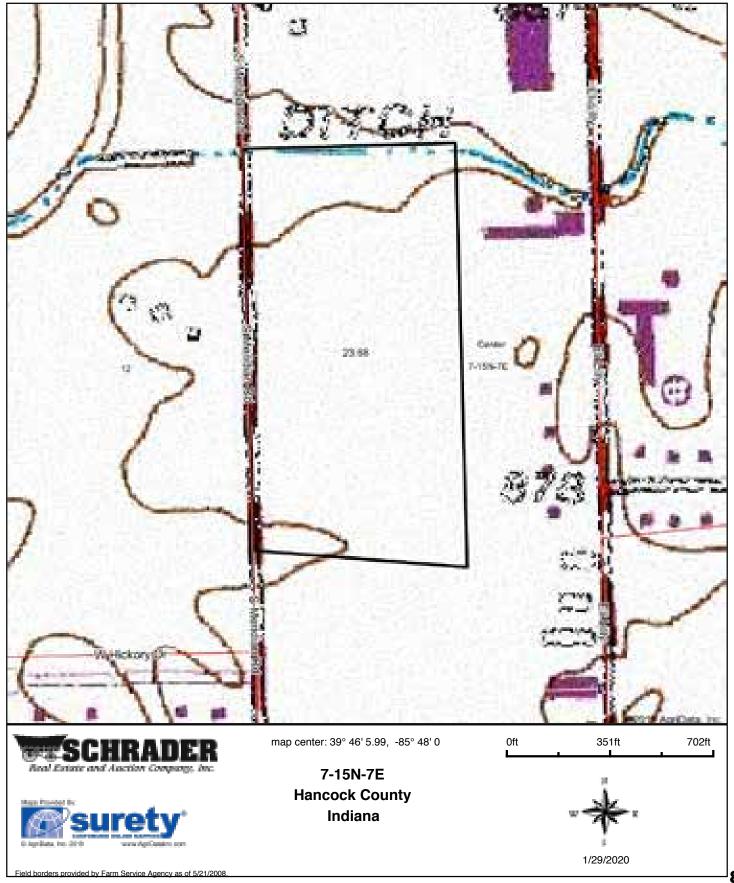

| llw              | 173  | 70           | 51       | 12      | 6                |
| MmB2    | Miami silt loam, 2 to 6 percent slopes, eroded                                   | 2.51       | 10.6%            |                         | lle              | 142  | 63           | 49       | 9       | 5                |
| Sh      | Shoals silt loam, 0 to 2 percent slopes, frequently flooded, very brief duration | 1.41       | 6.0%             |                         | llw              | 129  | 3            | 42       | 1       |                  |
|         |                                                                                  | ed Average | 149.4            | 61.2                    | 47.7             | 9.5  | 5            |          |         |                  |





Data Source: National Wetlands Inventory website. U.S. Dol, Fish and Wildlife Service, Washington, D.C. http://www.fws.gov/wetlands/

# FLOOD ZONE MAP - TRACT 13





Map Center:  $39^{\circ} 46' 5.99$ ,  $-85^{\circ} 48' 0$ 

Oft 351ft 702ft



7-15N-7E Hancock County Indiana





#### Soils Map





State: Indiana
County: Hancock
Location: 7-15N-7E
Township: Center
Acres: 80.32
Date: 1/29/2020







| Area Sy<br>Code | ymbol: IN059, Soil Area Version: 22<br>Soil Description | 1     | Percent of field | Non-Irr Class<br>Legend | Non-Irr<br>Class | Corn | Winter<br>wheat | Soybeans | Pasture | Grass legume<br>hay |
|-----------------|---------------------------------------------------------|-------|------------------|-------------------------|------------------|------|----------------