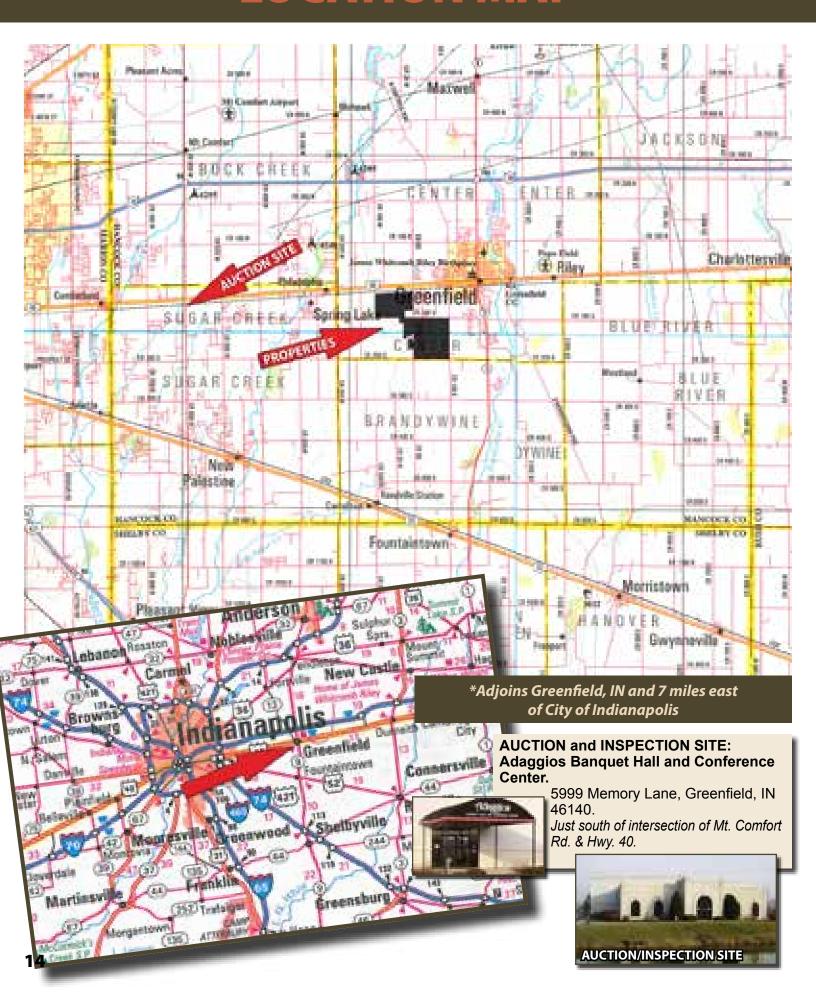

, inaction, or negligence* on the part of any party, *including any of the Released Parties*, including without limitation risks created by the failure to maintain the premises in any specific condition.
- 3. <u>Assumption of Risk</u>. I assume all risks, known and unknown, foreseeable and unforeseeable, in any way connected with the Activity. I accept personal responsibility for any liability, injury, loss, or damage in any way connected with the Activity.

I have read this Waiver and Release. I understand that I have given up substantial rights by signing it. I am signing this Waiver and Release voluntarily.

| Dated: | Signature: |  |
|--------|------------|--|
|        | -          |  |
|        | Printed:   |  |

US.125846330.06

# LOCATION & AERIAL TRACT MAPS

#### **LOCATION MAP**



# **AERIAL MAP**





## SURVEY MAP - FARM A - (Tracts 1-11)



# SURVEY MAP - FARM B - (Tracts 12-21)



# SURVEY MAP - FARM C - (Tracts 22-24)





SURVEYOR'S REPORT

Community of a point on the West line of soil West had a distance of 861.5 ket South of the Northwest course thereof, bost course thereof, bost soil point by North in our distribution of 193.2 feet, thereo South possible will be North in our South possible will be North in our set of Meet I and a soil of the Community of the Co A part of the West half of the Southwest Quarter of Section 7. Township 15 North, Range 7 East, described to follows, to-wit:

The Northwest Quarter of the Northwest Quarter of Section 7, Township 15 North, Range 7 East, containing 36 paces, more or less. Deed Book 129, page 371

Deed Book 125, pag