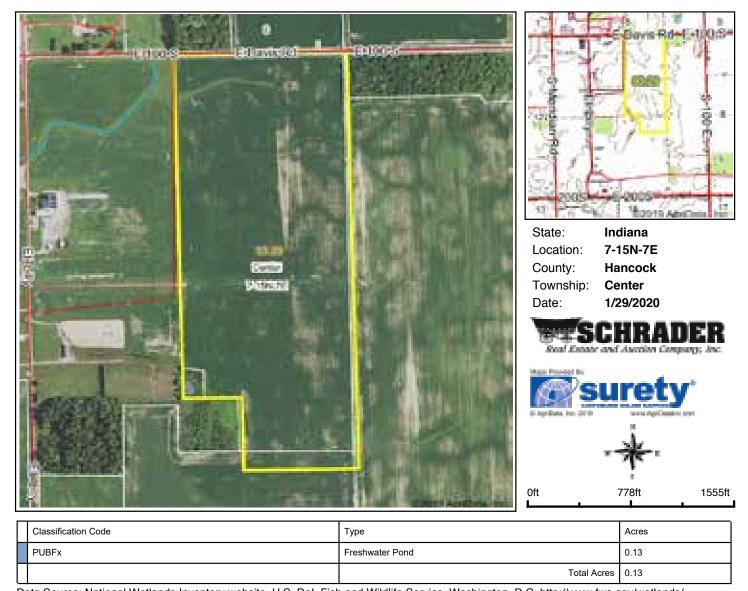

| Percent of field | Non-Irr Class<br>Legend | Non-Irr<br>Class | -   | Winter<br>wheat | Soybeans |    | Grass legume<br>hay |
| CrA     | Crosby silt loam, 0 to 2 percent slopes          | 58.93 | 63.2%            |                         | llw              | 138 | 62              | 46       | 9  | 5                   |
| 1       | Brookston silty clay loam, 0 to 2 percent slopes | 31.18 | 33.4%            |                         | llw              | 173 | 70              | 51       | 12 | 6                   |
| MmB2    | Miami silt loam, 2 to 6 percent slopes,          | 3.18  | 3.4%             |                         | lle              | 142 | 63              | 49       | 9  | 5                   |

Weighted Average

149.8

64.7

Soils data provided by USDA and NRCS.

eroded





 $Data\ Source: National\ Wetlands\ Inventory\ website.\ U.S.\ DoI,\ Fish\ and\ Wildlife\ Service,\ Washington,\ D.C.\ http://www.fws.gov/wetlands/discourses/discourses/discourses/discourses/discourses/discourses/discourses/discourses/discourses/discourses/discourses/discourses/discourses/discourses/discourses/discourses/discourses/discourses/discourses/discourses/discourses/discourses/discourses/discourses/discourses/discourses/discourses/discourses/discourses/discourses/discourses/discourses/discourses/discourses/discourses/discourses/discourses/discourses/discourses/discourses/discourses/discourses/discourses/discourses/discourses/discourses/discourses/discourses/discourses/discourses/discourses/discourses/discourses/discourses/discourses/discourses/discourses/discourses/discourses/di