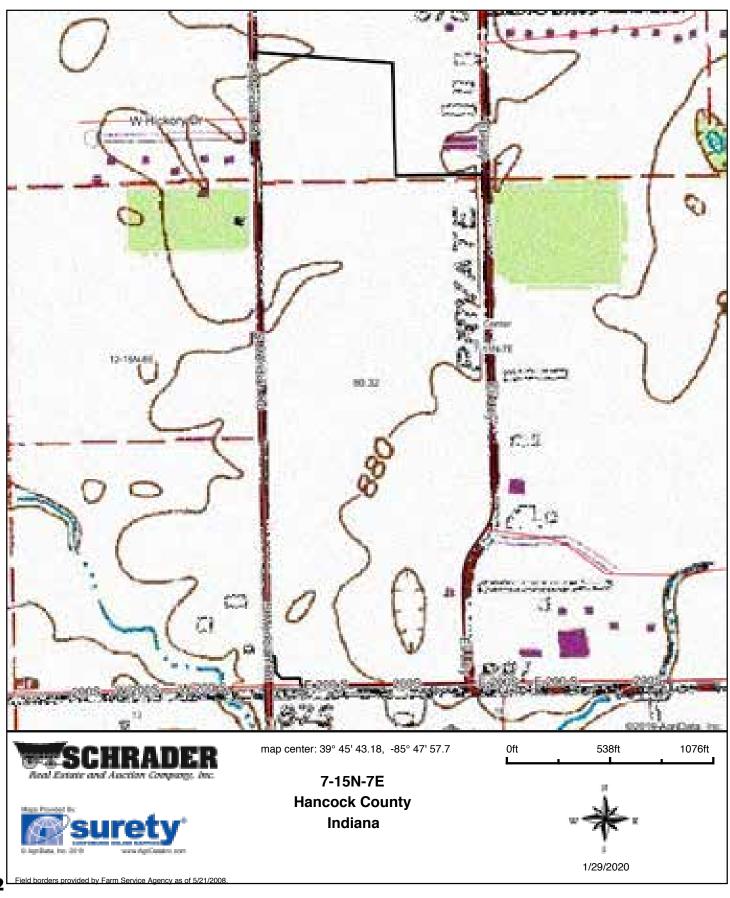

| 46.14 | 57.4%            |                         | llw              | 138  | 62              | 46       | 9       | 5                   |
| Br              | Brookston silty clay loam, 0 to 2 percent slopes        | 24.72 | 30.8%            |                         | llw              | 173  | 70              | 51       | 12      | 6                   |
| MmB2            | Miami silt loam, 2 to 6 percent slopes, eroded          | 9.46  | 11.8%            |                         | lle              | 142  | 63              | 49       | 9       | 5                   |
|                 |                                                         |       | ted Average      | 149.2                   | 64.6             | 47.9 | 9.9             | 5.3      |         |                     |





Data Source: National Wetlands Inventory website. U.S. Dol, Fish and Wildlife Service, Washington, D.C. http://www.fws.gov/wetlands/

Field borders provided by Farm Service Agency as of 5/21/2008.



#### Soils Map





Indiana State: County: Hancock 7-15N-7E Location: Township: Center Acres: 146.25 1/29/2020 Date:







| Area S۱ | /mbol: IN059. Soil Area Version: 22              |             |                  |                         |                  |      |                 |          |         |                  |
|---------|--------------------------------------------------|-------------|------------------|-------------------------|------------------|------|-----------------|----------|---------|------------------|
| Code    | Soil Description