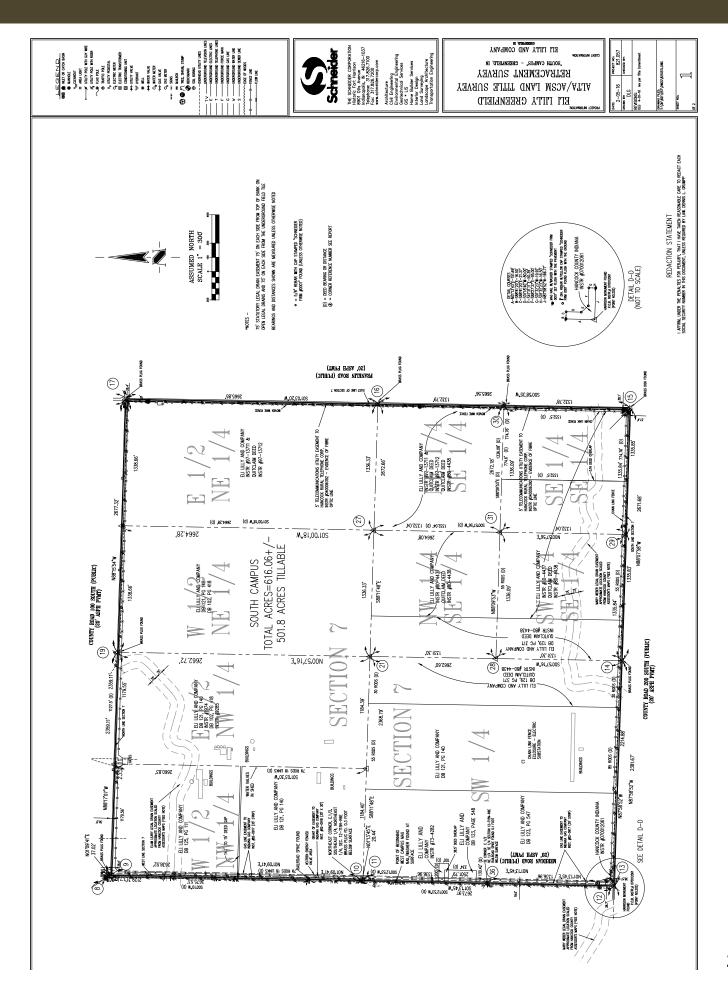

## SURVEY MAP - FARM A - (Tracts 1-11)

SOUTH CAMPUS RECORD LAND DESCRIPTION

All present right title and interest of Grantor in and to all real estate located in the Southeast Quarter of Section 7, Township 15 North, Range 7 East, Hancock County, Indiana.

The above land descriptions describe the same land as contained in First American Title Insurance Company Rie No. 729165, dated January 26, 2016 and printed March 17, 2016. Containing, after said exception, 616.06 acres, more or less.