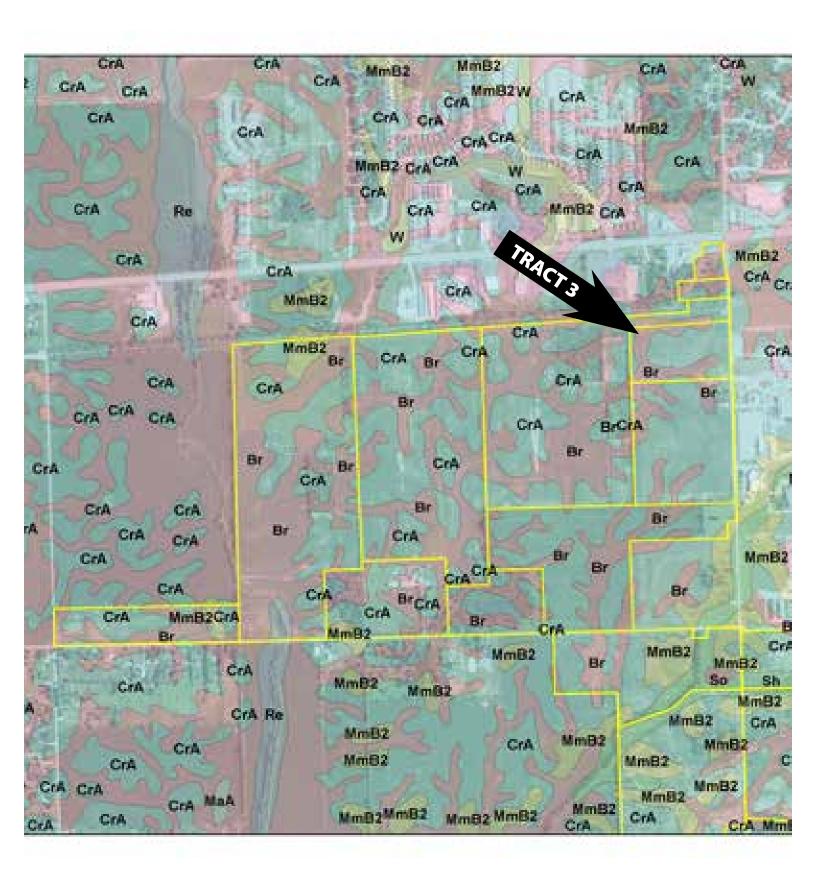

| Sp)  | p   | 7  |  |
| Adult Daycare                                     | 01 |     |     | P.  | 20  | 7  | -  | P    | P.  | P- |  |







# UTILITIES: WATER & SEWER MAP Greenfield, IN

# **WATER & SEWER MAP**



# Greenfield, IN





# COUNTY REGULATED DRAINS

## **COUNTY REGULATED DRAINS**

#### FARM A - Tracts 1-11



# **COUNTY REGULATED DRAINS**

#### **FARMS B & C - Tracts 12-24**





# **PHASE 1 REPORT**

#### **To access the Phase 1 Report:**

Visit http://www.schraderauction.com/auctions/7649

- > Click on the Downloads Tab
- > Select Phase 1

**Contact the Auction Manager with Questions** 



**Phase I Environmental Site** 

**Assessment** 

Greenfield Farms Approximately 1,147-Acre Property Greenfield, Indiana

Prepared for: Elanco Animal Health





# SOIL INFORMATION



#### **Soils Map**





Indiana State: County: Hancock Location: 1-15N-6E Township: Center Acres: 14.82 Date: 1/28/2020







| Area S | Area Symbol: IN059, Soil Area Version: 22        |      |                  |                         |                  |      |              |          |         |                     |
|--------|--------------------------------------------------|------|------------------|-------------------------|------------------|------|--------------|----------|---------|---------------------|
| Code   | Soil Description                                 |      | Percent of field | Non-Irr Class<br>Legend | Non-Irr<br>Class | Corn | Winter wheat | Soybeans | Pasture | Grass legume<br>hay |
| CrA    | Crosby silt loam, 0 to 2 percent slopes          | 9.17 | 61.9%