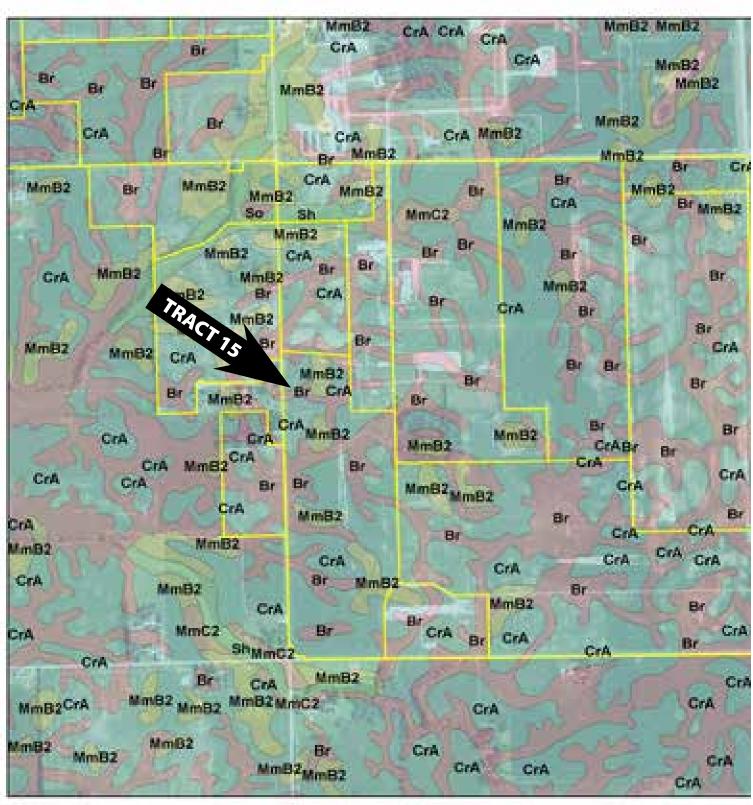

| 49       | 9       | 5                |
| Sh      | Shoals silt loam, 0 to 2 percent slopes, frequently flooded, very brief duration | 1.41       | 6.0%             |                         | llw              | 129  | 3            | 42       | 1       |                  |
|         |                                                                                  | ed Average | 149.4            | 61.2                    | 47.7             | 9.5  | 5            |          |         |                  |





Data Source: National Wetlands Inventory website. U.S. Dol, Fish and Wildlife Service, Washington, D.C. http://www.fws.gov/wetlands/

# FLOOD ZONE MAP - TRACT 13





Map Center:  $39^{\circ} 46' 5.99$ ,  $-85^{\circ} 48' 0$ 

Oft 351ft 702ft



7-15N-7E Hancock County Indiana





#### Soils Map





State: Indiana
County: Hancock
Location: 7-15N-7E
Township: Center
Acres: 80.32
Date: 1/29/2020







| Area Sy<br>Code | ymbol: IN059, Soil Area Version: 22<br>Soil Description | 1     | Percent of field | Non-Irr Class<br>Legend | Non-Irr<br>Class | Corn | Winter<br>wheat | Soybeans | Pasture | Grass legume<br>hay |
|-----------------|---------------------------------------------------------|-------|------------------|-------------------------|------------------|------|-----------------|----------|---------|---------------------|
| CrA             | Crosby silt loam, 0 to 2 percent slopes                 | 46.14 | 57.4%            |                         | llw              | 138  | 62              | 46       | 9       | 5                   |
| Br              | B