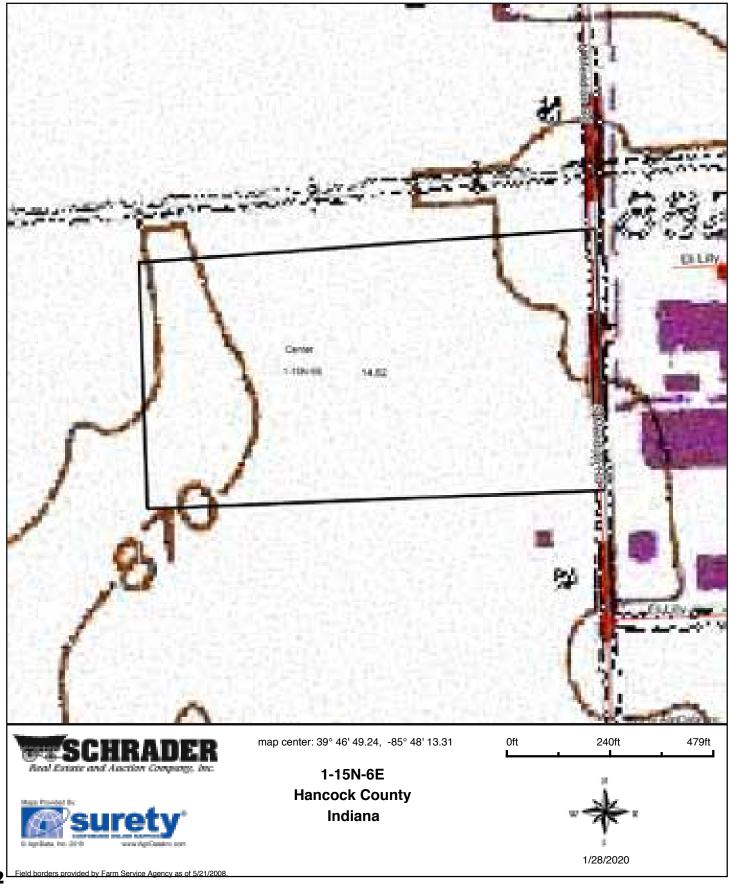

| Percent of field | Non-Irr Class<br>Legend | Non-Irr<br>Class | Corn | Winter wheat | Soybeans | Pasture | Grass legume<br>hay |
| CrA    | Crosby silt loam, 0 to 2 percent slopes          | 9.17 | 61.9%            |                         | llw              | 138  | 62           | 46       | 9       | 5                   |
| Br     | Brookston silty clay loam, 0 to 2 percent slopes | 5.65 | 38.1%            |                         | llw              | 173  | 70           | 51       | 12      | 6                   |
|        | Weighted Averag                                  |      |                  |                         |                  |      | 65           | 47.9     | 10.1    | 5.4                 |

Soils data provided by USDA and NRCS.

# **TOPOGRAPHY MAP-TRACT 3**



# WETLANDS MAP - TRACT 3



Data Source: National Wetlands Inventory website. U.S. Dol, Fish and Wildlife Service, Washington, D.C. http://www.fws.gov/wetlands/

Field borders provided by Farm Service Agency as of 5/21/2008.



#### **Soils Map**





State: Indiana
County: Hancock
Location: 1-15N-6E
Township: Center
Acres: 32.77
Date: 1/28/2020







| Soils data provided by USDA and NRCS |  |
|--------------------------------------|--|
|--------------------------------------|--|

| Area S | Area Symbol: IN059, Soil Area Version: 22        |       |                  |                         |                  |      |              |          |         |                     |  |
|--------|--------------------------------------------------|-------|------------------|--------------------