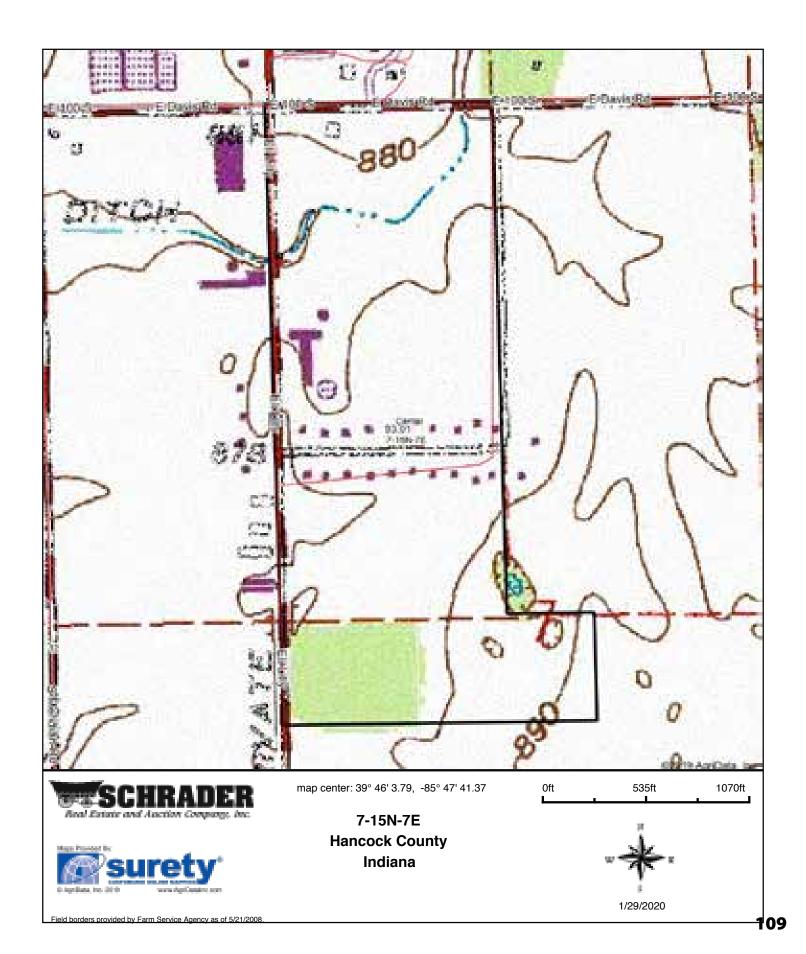

0 to 2 percent slopes | 27.89 | 30.0%            |                         | llw              | 173   | 70              | 51       | 12      | 6                   |
| MmC2 | Miami silt loam, 6 to 12 percent slopes, eroded  | 3.50  | 3.8%             |                         | Ille             | 133   | 58              | 47       | 9       | 4                   |
| MmB2 | Miami silt loam, 2 to 6 percent slopes, eroded   | 3.45  | 3.7%             |                         | lle              | 142   | 63              | 49       | 9       | 5                   |
|      |                                                  |       | 1                | Weigh                   | ted Average      | 148.5 | 64.3            | 47.6     | 9.9     | 5.3                 |

# **TOPOGRAPHY MAP-TRACT 21**



# **WETLANDS MAP-TRACT 21**



Data Source: National Wetlands Inventory website. U.S. Dol, Fish and Wildlife Service, Washington, D.C. http://www.fws.gov/wetlands/

# FLOOD ZONE MAP - TRACT 21





Map Center: 39° 46′ 3.79, -85° 47′ 41.37

0ft 535ft 1070ft



7-15N-7E Hancock County Indiana



ield borders provided by Farm Service Agency as of 5/21/2008. Flood related information provided by FEMA

## **SOIL MAP-TRACT 22**



# **SOIL MAP - TRACT 22**

#### Soils Map





State: Indiana Hancock County: Location: 12-15N-6E Township: Center Acres: 34.39 Date: 1/29/2020







| Area Sy | mbol: IN059, Soil Area Version: 22                                               |       |                  |                         |                  |       |                 |          |         |