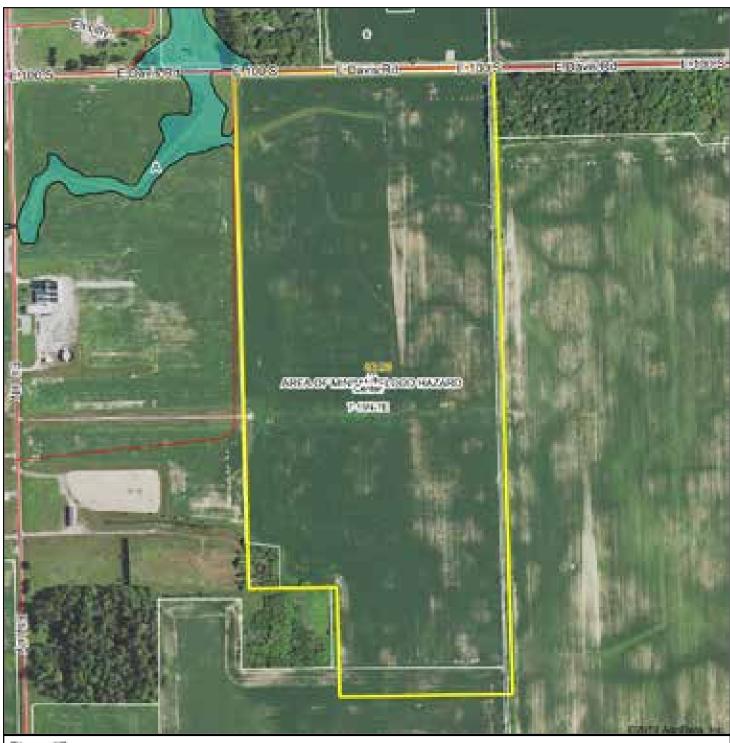

es/discourses/discourses/discourses/discourses/discourses/discourses/discourses/discourses/discourses/discourses/discourses/discourses/discourses/discourses/discourses/discourses/discourses/discourses/discourses/discourses/discourses/discourses/discourses/discourses/discourses/discourses/discourses/discourses/discourses/discourses/discourses/discourses/discourses/discourses/discourses/discourses/discourses/discourses/discourses/discourses/discourses/discourses/discourses/discourses/discourses/discourses/discourses/discourses/discourses/discourses/discourses/discourses/discourses/discourses/discourses/discourses/discourses/discourses/discourses/discourses/discourses/discourses/discourses/discour$ 

Field borders provided by Farm Service Agency as of 5/21/2008.

# FLOOD ZONE MAP - TRACT 20





Map Center: 39° 46' 4.25, -85° 47' 26.67

7-15N-7E

Oft 535ft 1070ft

Hancock County
Indiana





#### **Soils Map**





State: Indiana
County: Hancock
Location: 7-15N-7E
Township: Center
Acres: 93.01
Date: 1/29/2020







| Code | Soil Description                                 | Acres | Percent of field | Non-Irr Class<br>Legend | Non-Irr<br>Class | Corn  | Winter<br>wheat | Soybeans | Pasture | Grass legume<br>hay |
|------|--------------------------------------------------|-------|------------------|-------------------------|------------------|-------|-----------------|----------|---------|---------------------|
| CrA  | Crosby silt loam, 0 to 2 percent slopes          | 58.17 | 62.5%            |                         | llw              | 138   | 62              | 46       |