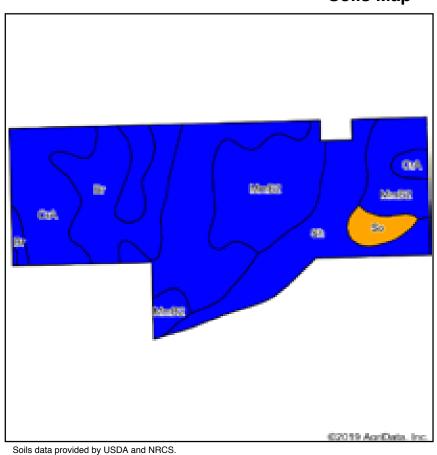

| lle              | 142   | 63              | 49       | 9       | 5                   |
|      |                                                  |       | 1                | Weigh                   | ted Average      | 148.5 | 64.3            | 47.6     | 9.9     | 5.3                 |

# **TOPOGRAPHY MAP-TRACT 21**



# **WETLANDS MAP-TRACT 21**



Data Source: National Wetlands Inventory website. U.S. Dol, Fish and Wildlife Service, Washington, D.C. http://www.fws.gov/wetlands/

# FLOOD ZONE MAP - TRACT 21





Map Center: 39° 46′ 3.79, -85° 47′ 41.37

0ft 535ft 1070ft



7-15N-7E Hancock County Indiana



ield borders provided by Farm Service Agency as of 5/21/2008. Flood related information provided by FEMA

## **SOIL MAP-TRACT 22**



# **SOIL MAP - TRACT 22**

#### Soils Map





State: Indiana Hancock County: Location: 12-15N-6E Township: Center Acres: 34.39 Date: 1/29/2020







| Area Sy | mbol: IN059, Soil Area Version: 22                                               |       |                  |                         |                  |       |                 |          |         |                  |
|---------|----------------------------------------------------------------------------------|-------|------------------|-------------------------|------------------|-------|-----------------|----------|---------|------------------|
| Code    | Soil Description                                                                 | Acres | Percent of field | Non-Irr Class<br>Legend | Non-Irr<br>Class | Corn  | Winter<br>wheat | Soybeans | Pasture | Grass legume