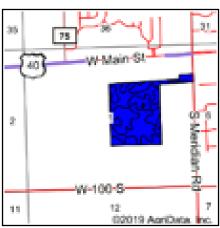

0 to 2 percent slopes          | 47.66       | 60.2%            |                         | llw              | 138  | 62           | 46       | 9       | 5                |
|        | Brookston silty clay loam, 0 to 2 percent slopes | 31.57       | 39.8%            |                         | llw              | 173  | 70           | 51       | 12      | 6                |
|        |                                                  | ted Average | 151.9            | 65.2                    | 48               | 10.2 | 5.4          |          |         |                  |





Data Source: National Wetlands Inventory website. U.S. Dol, Fish and Wildlife Service, Washington, D.C. http://www.fws.gov/wetlands/

Field borders provided by Farm Service Agency as of 5/21/2008.



#### Soils Map





State: Indiana
County: Hancock
Location: 1-15N-6E
Township: Center
Acres: 76.77
Date: 1/29/2020







| Area S                                | Area Symbol: IN059, Soil Area Version: 22        |       |                  |                         |                  |      |                 |          |         |                     |  |  |
|---------------------------------------|--------------------------------------------------|-------|------------------|-------------------------|------------------|------|-----------------|----------|---------|---------------------|--|--|
| Code                                  | Soil Description                                 | Acres | Percent of field | Non-Irr Class<br>Legend | Non-Irr<br>Class | Corn | Winter<br>wheat | Soybeans | Pasture | Grass