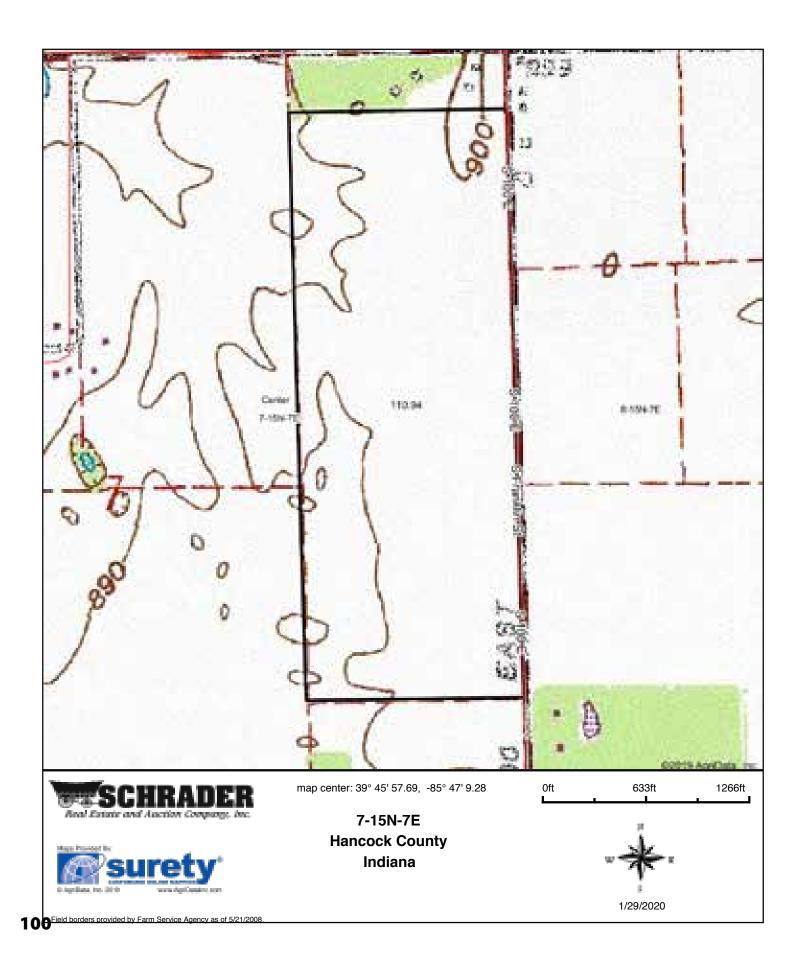

## SURVEY MAP - FARM A - (Tracts 1-11)

# SURVEY MAP - FARM B - (Tracts 12-21)

# SURVEY MAP - FARM C - (Tracts 22-24)

SURVEYOR'S REPORT

Community of a point on the West line of soil West had a distance of 861.5 ket South of the Northwest course thereof, bost course thereof, bost soil point by North in our distribution of 193.2 feet, thereo South possible will be North in our South possible will be North in our set of Meet I and a soil of the Community of the Co A part of the West half of the Southwest Quarter of Section 7. Township 15 North, Range 7 East, described to follows, to-wit: