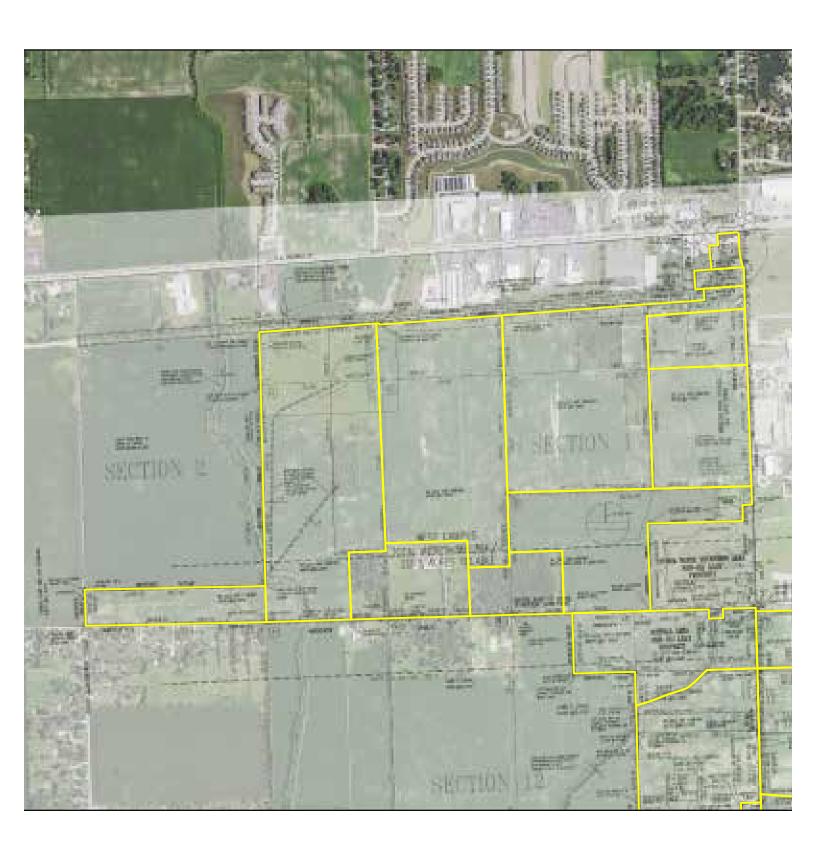

## SURVEY MAP - FARM A - (Tracts 1-11)

# SURVEY MAP - FARM B - (Tracts 12-21)

# SURVEY MAP - FARM C - (Tracts 22-24)

SURVEYOR'S REPORT

Community of a point on the West line of soil West had a distance of 861.5 ket South of the Northwest course thereof, bost course thereof, bost soil point by North in our distribution of 193.2 feet, thereo South possible will be North in our South possible will be North in our set of Meet I and a soil of the Community of the Co A part of the West half of the Southwest Quarter of Section 7. Township 15 North, Range 7 East, described to follows, to-wit: