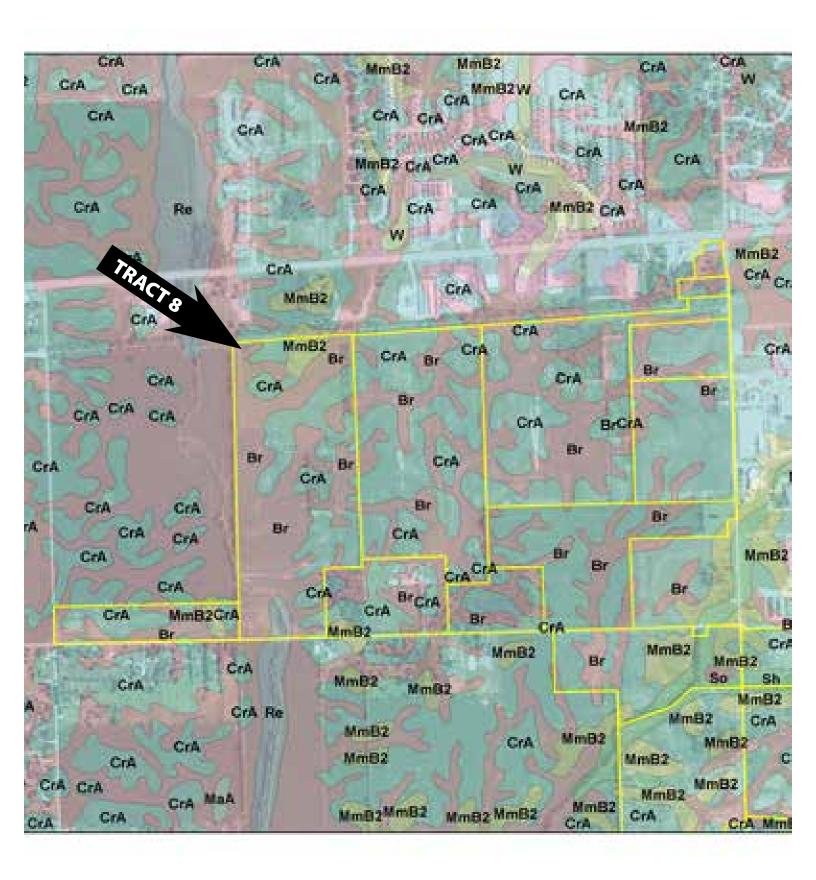

| 70              | 51       | 12      | 6                   |  |
| MmB2             | Miami silt loam, 2 to 6 percent slopes, eroded   | 0.37  | 0.8%             |                         | lle              | 142   | 63              | 49       | 9       | 5                   |  |
| Weighted Average |                                                  |       |                  |                         |                  | 149.6 | 64.6            | 47.7     | 10      | 5.3                 |  |

Soils data provided by USDA and NRCS.

# **TOPOGRAPHY MAP-TRACT 5**



## WETLANDS MAP - TRACT 5



Data Source: National Wetlands Inventory website. U.S. Dol, Fish and Wildlife Service, Washington, D.C. http://www.fws.gov/wetlands/

Field borders provided by Farm Service Agency as of 5/21/2008.



#### Soils Map





State: Indiana County: Hancock Location: 1-15N-6E Township: Center Acres: 89.79 Date: 1/28/2020





| Su              | rety                  | *. |
|-----------------|-----------------------|----|
| Gata, Iro. 2010 | www.hgrillatalire.com |    |

| Code | Soil Description                                 | Acres       | Percent of field | Non-Irr Class<br>Legend | Non-Irr<br>Class | Corn | Winter<br>wheat | Soybeans | Pasture | Grass legume<br>hay |
|------|--------------------------------------------------|-------------|------------------|-------------------------|------------------|------|-----------------|----------|---------|---------------------|
| Br   | Brookston silty clay loam, 0 to 2 percent slopes | 54.60       | 60.8%            |