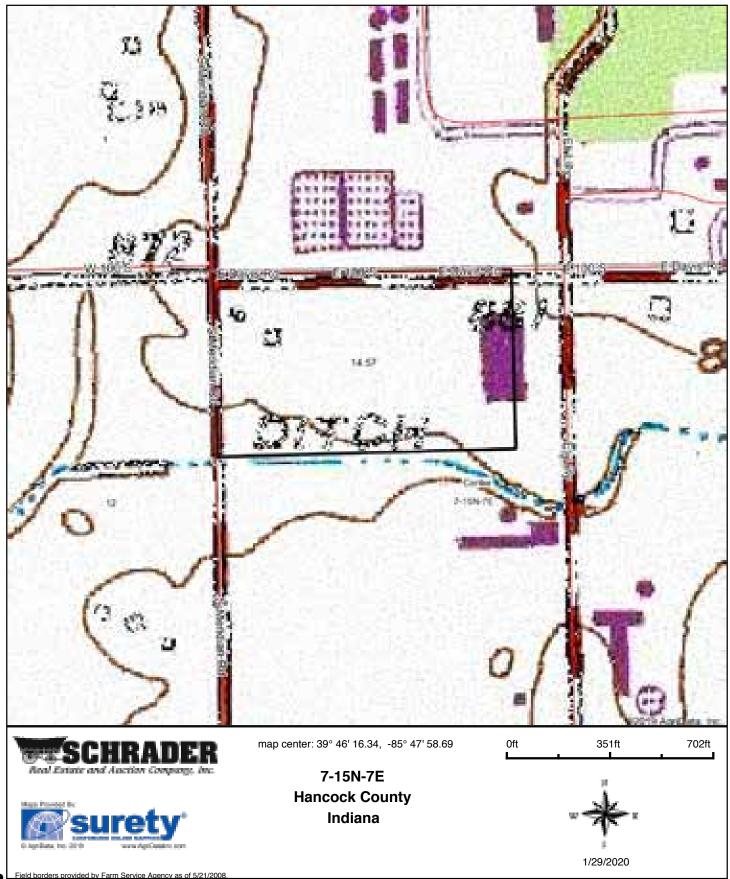

SURVEYOR'S REPORT (continued)

 Portions of Maridan Road and County Road 100 South were vacated by Hancock County as shown hereon per instrument No. 2003-12050. 4. Ownership information indicated hereon is as identified in County or Township records or on title work provided by others. The within plot and savvey were prepared without benefit of current evidence of source of title for the auxiliary for control or objecters and one therefore subject to any stolement of facts revealed by examination of such document.

 Pertons of Meridian Road and County Road 100 South were woorled by Hancock County as shown hereon per instrument No. 2003-12050. 5. Ownership information indicated hereon is as identified in County or Township records or on title work provided by others. The within plot and survey were prepared without benefit of current evidence of source of fills for the
abovert for adjoiners and ore therefore subject to any statement of facts revealed by examination of
such documents.