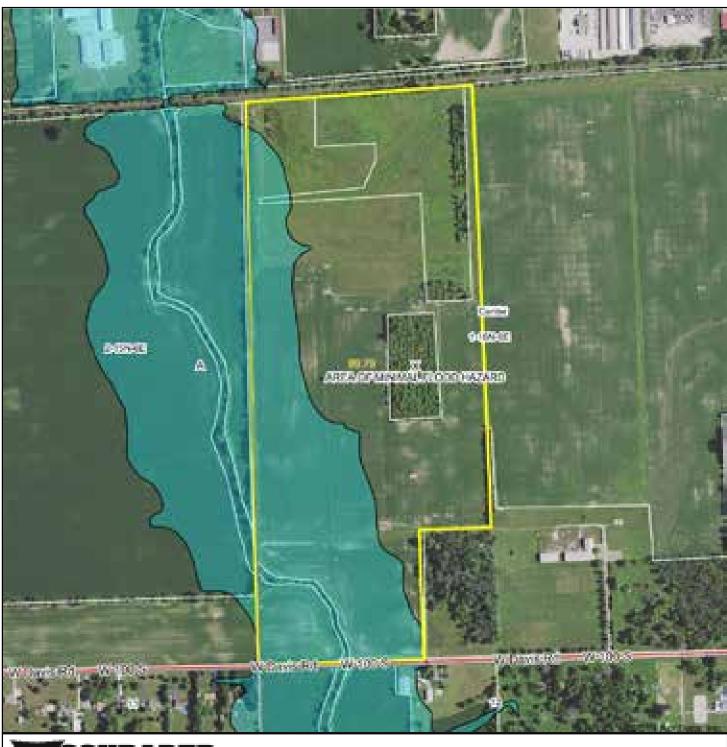

63              | 49       | 9       | 5                   |
| Re   | Rensselaer silty clay loam                       | 2.15        | 2.4%             |                         | llw              | 175  | 70              | 49       | 12      | 6                   |
|      | •                                                | ted Average | 160.3            | 67.1                    | 49.2             | 10.9 | 5.6             |          |         |                     |

Soils data provided by USDA and NRCS.

# **TOPOGRAPHY MAP-TRACT 8**



# WETLANDS MAP - TRACT 8



Data Source: National Wetlands Inventory website. U.S. Dol, Fish and Wildlife Service, Washington, D.C. http://www.fws.gov/wetlands/

Field borders provided by Farm Service Agency as of 5/21/2008.

# FLOOD ZONE MAP - TRACT 8





Map Center: 39° 46' 35.4, -85° 49' 6.21

Oft 584ft 1168ft

surety

1-15N-6E Hancock County Indiana



Field borders provided by Farm Service Agency as of 5/21/2008. Flood related information provided by FEMA



#### Soils Map





State: Indiana County: Hancock Location: 2-15N-6E Township: Center Acres: 18

Date: 1/28/2020







| Area S\ | Area Symbol: IN059, Soil Area Version: 22        |       |                  |                         |                  |      |                 |          |         |                     |
|---------|--------------------------------------------------|-------|------------------|-------------------------|------------------|------|-----------------|----------|---------|---------------------|
| Code    | Soil Description