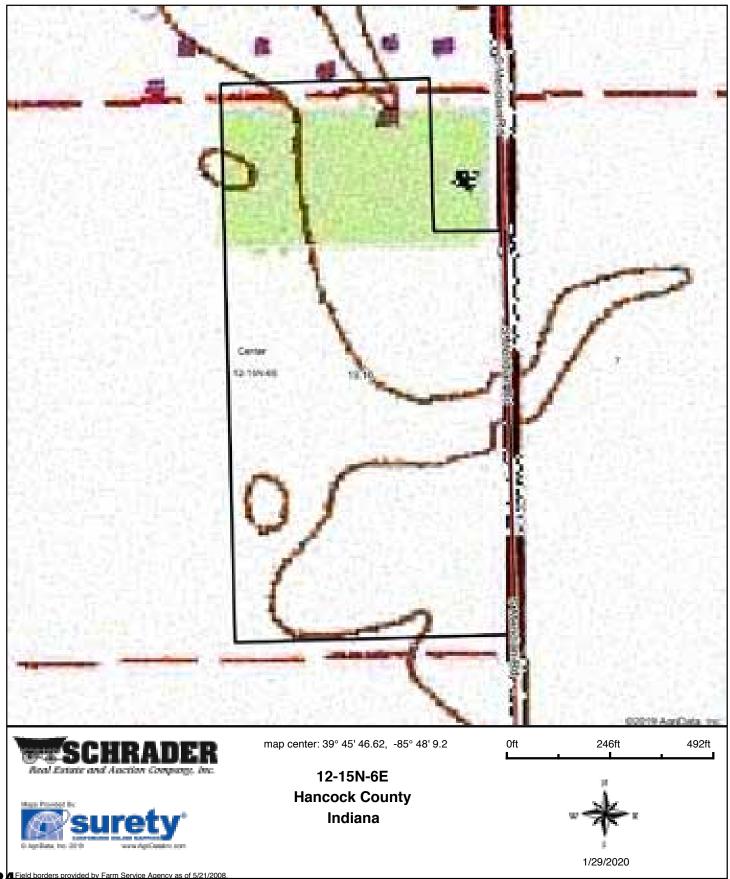

|                         | llw              | 173   | 70              | 51       | 12      | 6                   |
| CrA    | Crosby silt loam, 0 to 2 percent slopes          | 9.15 | 47.8%            |                         | llw              | 138   | 62              | 46       | 9       | 5                   |
| MmB2   | Miami silt loam, 2 to 6 percent slopes, eroded   | 0.28 | 1.5%             |                         | lle              | 142   | 63              | 49       | 9       | 5                   |
|        |                                                  |      |                  | Weigh                   | ted Average      | 155.8 | 66.1            | 48.6     | 10.5    | 5.5                 |

Soils data provided by USDA and NRCS.

# **TOPOGRAPHY MAP-TRACT 24**



# **WETLANDS MAP - TRACT 24**



Data Source: National Wetlands Inventory website. U.S. Dol, Fish and Wildlife Service, Washington, D.C. http://www.fws.gov/wetlands/

Field borders provided by Farm Service Agency as of 5/21/2008.



# FSA INFORMATION & MAPS

BEDGAMA HANCOCK.

Form: FEA-1966Z

See Page 5 for non-discriminatory State



Linked States Department of Agriculture

Facts Service Agency

Abbreviated 156 Farm Record

FARM: 5339

Prepared 1. Jun 15, 2020.

Crop Year 1 2020

Operator Name

Berton D

Farms Associated with Operator 1.

18-009-02, 18-009-09, 18-009-176, 19-009-126, 18-009-706, 18-059-706, 18-009-3723, 18-039-4814, 18-019-0230,

18-059-5399, 18-059-5739, 18-059-5743, 18-059-6314, 18-059-6488, 18-059-6660

CRIP Configuri Number(x)

None Norte ARCPLO GAY ENGINERY Electri