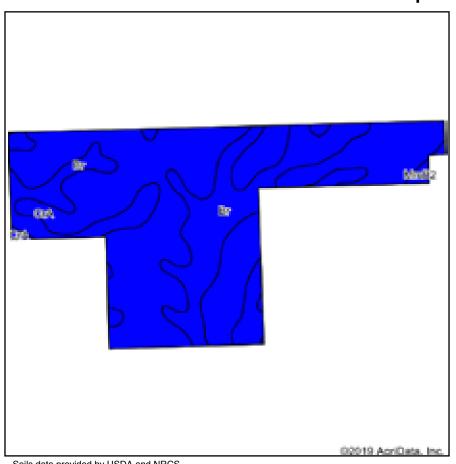

discourses/discourses/discourses/discourses/discourses/discourses/discourses/discourses/discourses/discourses/discourses/discourses/discourses/discourses/discourses/discourses/discourses/discourses/discourses/discourses/discourses/discourses/discourses/discourses/discourses/discourses/discourses/discourses/discourses/discourses/discourses/discourses/discourses/discourses/discourses/discourses/discourses/discourses/discourses/discourses/discourses/discourses/discourses/discourses/discourses/discourses/discourses/discourses/discourses/discourses/discourses/discourses/discourses/discourses/discourses/discourses/discourses/discourses/discourses/discourses/discourses/discourses/discourses/discourses/discou$ 

Field borders provided by Farm Service Agency as of 5/21/2008.



#### **Soils Map**





State: Indiana County: Hancock Location: 1-15N-6E Township: Center 47.4 Acres: Date: 1/28/2020







Soils data provided by USDA and NRCS.

| Area Sv          | Area Symbol: IN059. Soil Area Version: 22        |       |                  |                         |                  |       |                 |          |         |                     |  |
|------------------|--------------------------------------------------|-------|------------------|-------------------------|------------------|-------|-----------------|----------|---------|---------------------|--|
| Code             | Soil Description                                 |       | Percent of field | Non-Irr Class<br>Legend | Non-Irr<br>Class | Corn  | Winter<br>wheat | Soybeans | Pasture | Grass legume<br>hay |  |
| CrA