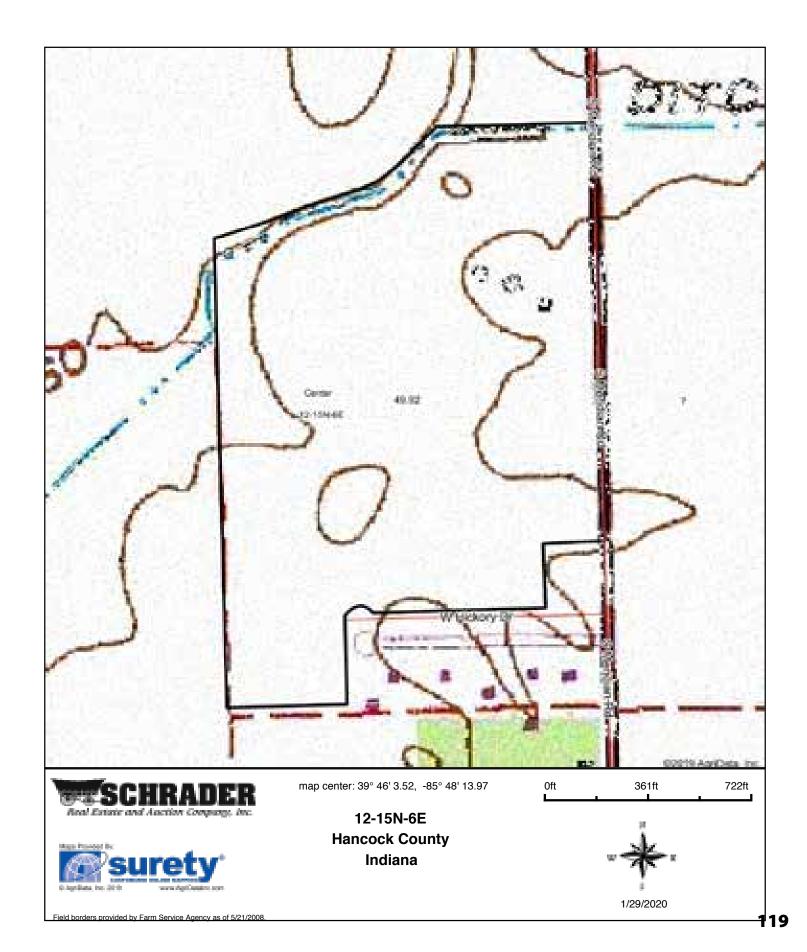

| 9       | 5                |
| Br     | Brookston silty clay loam, 0 to 2 percent slopes                                 | 8.70  | 17.4%            |                         | llw              | 173   | 70              | 51       | 12      | 6                |
| Sh     | Shoals silt loam, 0 to 2 percent slopes, frequently flooded, very brief duration | 5.35  | 10.7%            |                         | llw              | 129   | 3               | 42       | 1       |                  |
|        |                                                                                  |       | •                | Weighte                 | d Average        | 144.2 | 57.3            | 47.3     | 8.7     | 4.6              |

Soils data provided by USDA and NRCS.

# **TOPOGRAPHY MAP-TRACT 23**



# **WETLANDS MAP - TRACT 23**



Data Source: National Wetlands Inventory website. U.S. Dol, Fish and Wildlife Service, Washington, D.C. http://www.fws.gov/wetlands/

# **FLOOD ZONE MAP-TRACT 23**







12-15N-6E **Hancock County** Indiana

## **SOIL MAP-TRACT 24**



# **SOIL MAP - TRACT 24**

#### **Soils Map**





State: Indiana
County: Hancock
Location: 12-15N-6E
Township: Center
Acres: 19.16
Date: 1/29/2020







| Area S | /mbol: IN059. Soil Area Version: 22              |      |                  |                         |                  |       |                 |          |         |                     |
|--------|--------------------------------------------------|------|------------------|-------------------------|------------------|-------|-----------------|----------|--