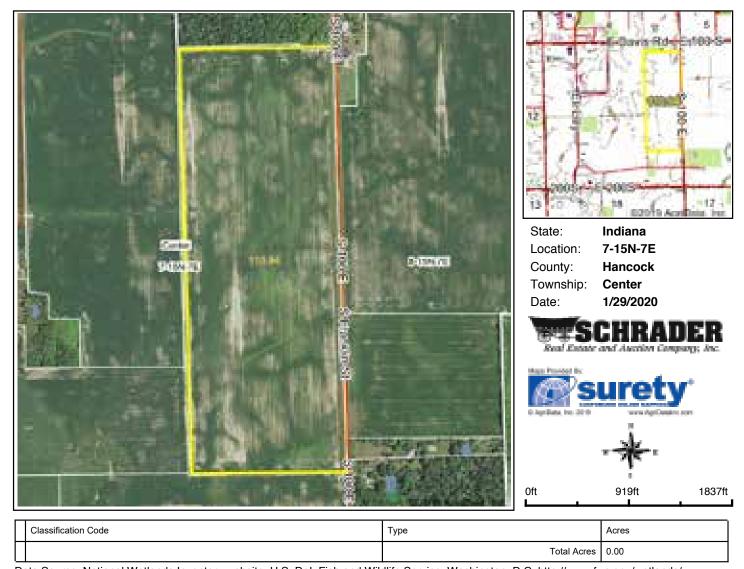

| 55.5%            |                         | llw              | 138  | 62              | 46       | 9       | 5                |
| Br              | Brookston silty clay loam, 0 to 2 percent slopes       | 47.07       | 42.4%            |                         | llw              | 173  | 70              | 51       | 12      | 6                |
| MmB2            | Miami silt loam, 2 to 6 percent slopes, eroded         | 2.32        | 2.1%             |                         | lle              | 142  | 63              | 49       | 9       | 5                |
|                 |                                                        | ted Average | 152.9            | 65.4                    | 48.2             | 10.3 | 5.4             |          |         |                  |





Data Source: National Wetlands Inventory website. U.S. Dol, Fish and Wildlife Service, Washington, D.C. http://www.fws.gov/wetlands/

Field borders provided by Farm Service Agency as of 5/21/2008.



#### Soils Map





State: Indiana
County: Hancock
Location: 7-15N-7E
Township: Center
Acres: 93.29
Date: 1/29/2020





47.8

10



5.3

| Area Sv | mbol: IN059. Soil Area Version: 22               |       |                  |                         |                  |     |                 |          |    |                     |
|---------|--------------------------------------------------|-------|------------------|-------------------------|------------------|-----|-----------------|----------|----|---------------------|
| Code    | Soil Description                                 | Acr