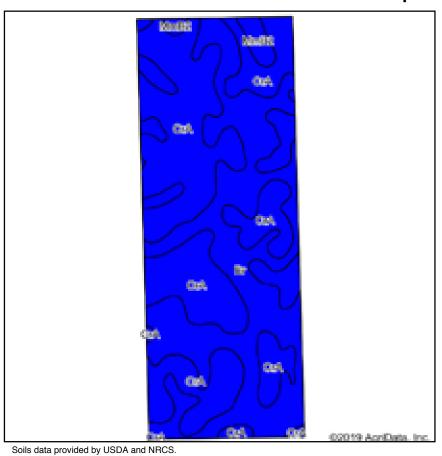

0 to 2 percent slopes | 61.04       | 41.7%            |                         | llw              | 173  | 70              | 51       | 12      | 6                |
| MmB2    | Miami silt loam, 2 to 6 percent slopes, eroded   | 8.04        | 5.5%             |                         | lle              | 142  | 63              | 49       | 9       | 5                |
|         |                                                  | ted Average | 152.8            | 65.4                    | 48.3             | 10.3 | 5.4             |          |         |                  |





Data Source: National Wetlands Inventory website. U.S. Dol, Fish and Wildlife Service, Washington, D.C. http://www.fws.gov/wetlands/

Field borders provided by Farm Service Agency as of 5/21/2008.



#### Soils Map





State: Indiana
County: Hancock
Location: 7-15N-7E
Township: Center
Acres: 110.94
Date: 1/29/2020







| Area Sy<br>Code | mbol: IN059, Soil Area Version: 22<br>Soil Description |             | Percent of field | Non-Irr Class<br>Legend | Non-Irr<br>Class | Corn | Winter<br>wheat | Soybeans | Pasture | Grass legume hay |
|-----------------|--------------------------------------------------------|-------------|------------------|-------------------------|------------------|------|-----------------|----------|---------|------------------|
| CrA             | Crosby silt loam, 0 to 2 percent slopes                | 61.55       | 55.5%            |                         | llw              | 138  | 62              | 46       | 9       | 5                |
| Br              | Brookston si