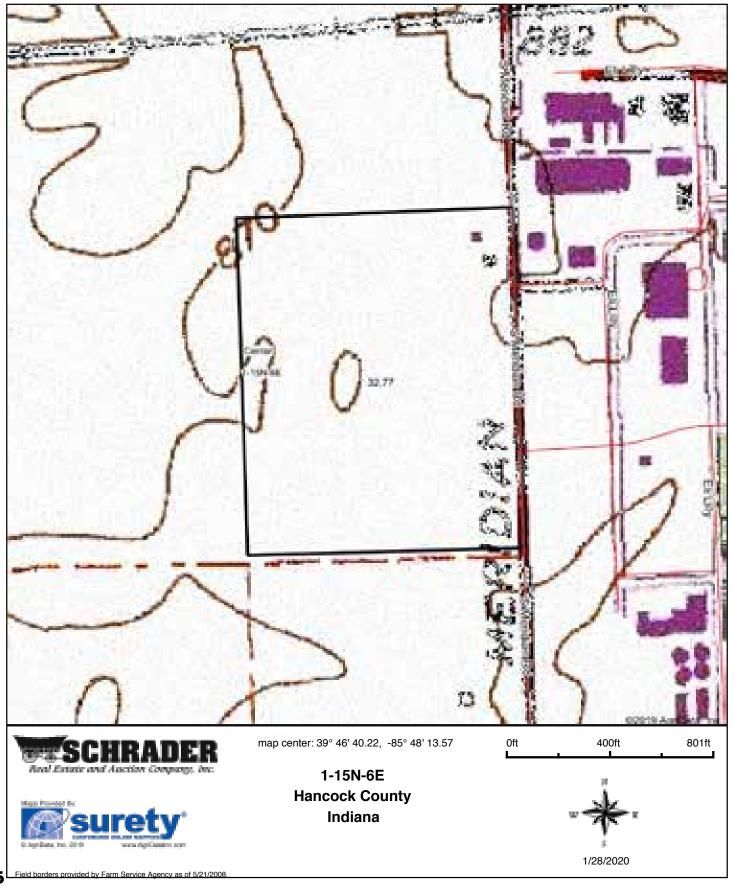

of field | Non-Irr Class<br>Legend | Non-Irr<br>Class | Corn | Winter wheat | Soybeans | Pasture | Grass legume<br>hay |  |
| CrA    | Crosby silt loam, 0 to 2 percent slopes          | 25.33 | 77.3%            |                         | llw              | 138  | 62           | 46       | 9       | 5                   |  |
| Br     | Brookston silty clay loam, 0 to 2 percent slopes | 7.44  | 22.7%            |                         | llw              | 173  | 70           | 51       | 12      | 6                   |  |
|        | Weighted Average                                 |       |                  |                         |                  |      | 63.8         | 47.1     | 9.7     | 5.2                 |  |

Soils data provided by USDA and NRCS.

# **TOPOGRAPHY MAP-TRACT 4**



### WETLANDS MAP - TRACT 4



 $Data\ Source:\ National\ Wetlands\ Inventory\ website.\ U.S.\ DoI,\ Fish\ and\ Wildlife\ Service,\ Washington,\ D.C.\ http://www.fws.gov/wetlands/discourses/discourses/discourses/discourses/discourses/discourses/discourses/discourses/discourses/discourses/discourses/discourses/discourses/discourses/discourses/discourses/discourses/discourses/discourses/discourses/discourses/discourses/discourses/discourses/discourses/discourses/discourses/discourses/discourses/discourses/discourses/discourses/discourses/discourses/discourses/discourses/discourses/discourses/discourses/discourses/discourses/discourses/discourses/discourses/discourses/discourses/discourses/discourses/discourses/discourses/discourses/discourses/discourses/discourses/discourses/discourses/disc