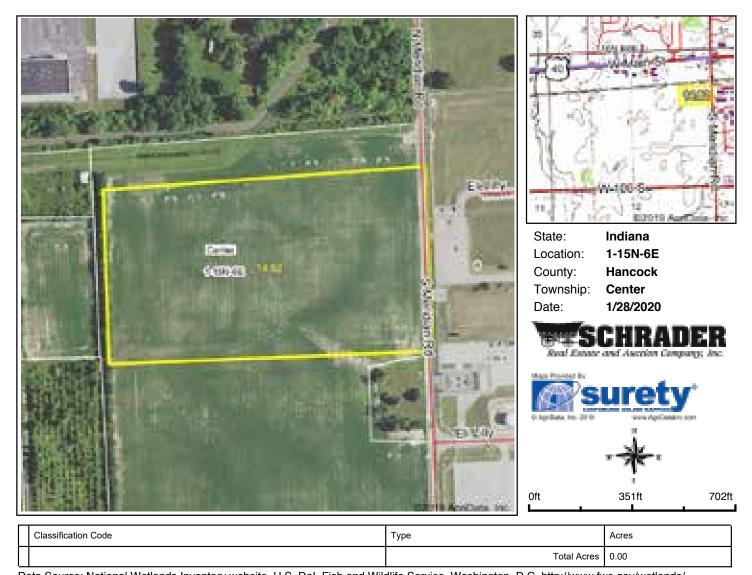

n-Irr Class<br>Legend | Non-Irr<br>Class | Corn | Winter wheat | Soybeans | Pasture | Grass legume<br>hay |
| CrA    | Crosby silt loam, 0 to 2 percent slopes          | 9.17 | 61.9%            |                         | llw              | 138  | 62           | 46       | 9       | 5                   |
| Br     | Brookston silty clay loam, 0 to 2 percent slopes | 5.65 | 38.1%            |                         | llw              | 173  | 70           | 51       | 12      | 6                   |
|        | Weighted Averag                                  |      |                  |                         |                  |      | 65           | 47.9     | 10.1    | 5.4                 |

Soils data provided by USDA and NRCS.

# **TOPOGRAPHY MAP-TRACT 3**



# WETLANDS MAP - TRACT 3



Data Source: National Wetlands Inventory website. U.S. Dol, Fish and Wildlife Service, Washington, D.C. http://www.fws.gov/wetlands/

Field borders provided by Farm Service Agency as of 5/21/2008.



#### **Soils Map**





State: Indiana
County: Hancock
Location: 1-15N-6E
Township: Center
Acres: 32.77
Date: 1/28/2020







| Soils data provided by USDA and NRCS |  |
|--------------------------------------|--|
|--------------------------------------|--|

| Area S | Area Symbol: IN059, Soil Area Version: 22        |       |                  |                         |                  |      |              |          |         |                     |  |
|--------|--------------------------------------------------|-------|------------------|-------------------------|------------------|---