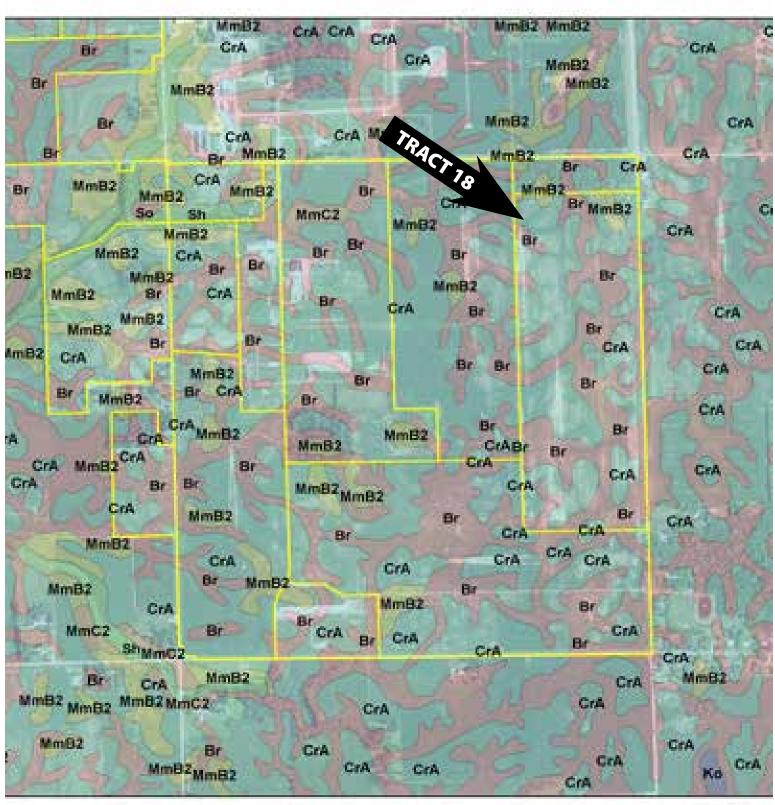

silty clay loam, 0 to 2 percent slopes | 61.04       | 41.7%            |                         | llw              | 173  | 70              | 51       | 12      | 6                |
| MmB2    | Miami silt loam, 2 to 6 percent slopes, eroded   | 8.04        | 5.5%             |                         | lle              | 142  | 63              | 49       | 9       | 5                |
|         |                                                  | ted Average | 152.8            | 65.4                    | 48.3             | 10.3 | 5.4             |          |         |                  |





Data Source: National Wetlands Inventory website. U.S. Dol, Fish and Wildlife Service, Washington, D.C. http://www.fws.gov/wetlands/

Field borders provided by Farm Service Agency as of 5/21/2008.



#### Soils Map





State: Indiana
County: Hancock
Location: 7-15N-7E
Township: Center
Acres: 110.94
Date: 1/29/2020







| Area Sy<br>Code | mbol: IN059, Soil Area Version: 22<br>Soil Description |             | Percent of field | Non-Irr Class<br>Legend | Non-Irr<br>Class | Corn | Winter<br>wheat | Soybeans | Pasture | Grass legume hay |
|-----------------|--------------------------------------------------------|-------------|------------------|-------------------------|------------------|------|-----------------|----------|---------|------------------|
| CrA             | Crosby silt loam, 0 to 2 percent slopes                | 61.55       | 55.5%            |                         | llw              | 138  | 62              | 46       | 9       | 5                |
| Br