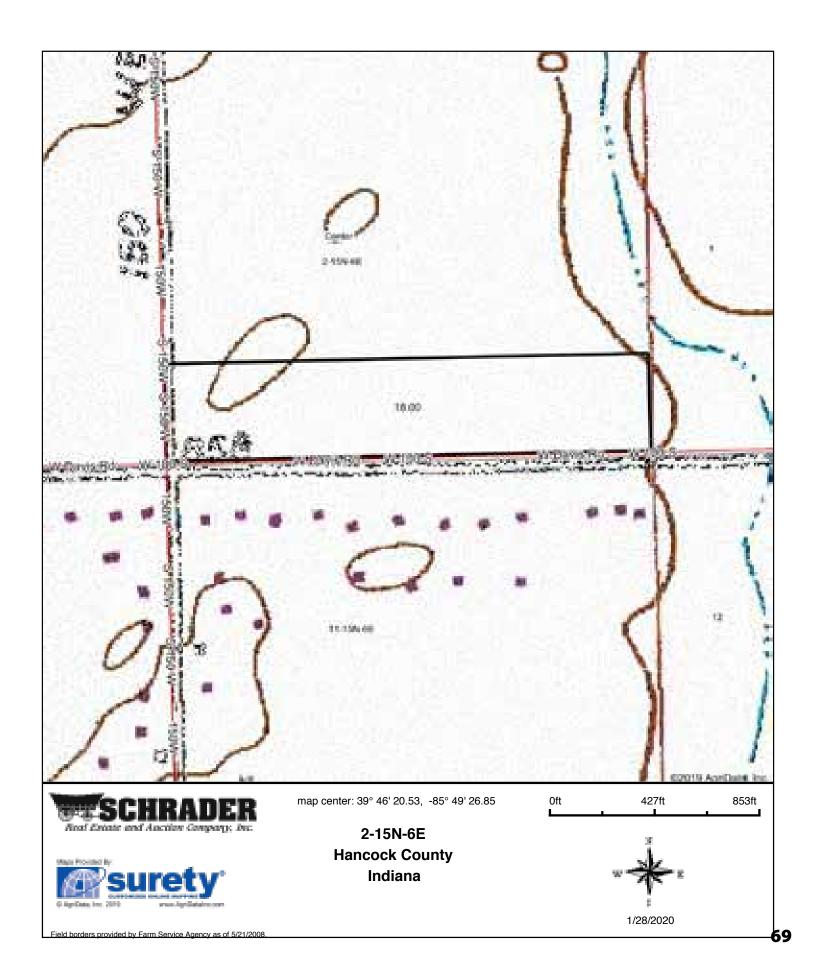

|                         | llw              | 173  | 70              | 51       | 12      | 6                   |
| CrA     | Crosby silt loam, 0 to 2 percent slopes          | 8.21  | 45.6%            |                         | llw              | 138  | 62              | 46       | 9       | 5                   |
| MmB2    | Miami silt loam, 2 to 6 percent slopes, eroded   | 1.46  | 8.1%             |                         | lle              | 142  | 63              | 49       | 9       | 5                   |
|         | Weighted Averag                                  |       |                  |                         |                  |      |                 | 48.6     | 10.4    | 5.5                 |

Soils data provided by USDA and NRCS.

# TOPOGRAPHY MAP - TRACT 9



# **WETLANDS MAP - TRACT 9**



Data Source: National Wetlands Inventory website. U.S. Dol, Fish and Wildlife Service, Washington, D.C. http://www.fws.gov/wetlands/

# FLOOD ZONE MAP - TRACT 9





#### Soils Map





State: Indiana
County: Hancock
Location: 1-15N-6E
Township: Center
Acres: 79.23
Date: 1/29/2020







| Area S | Symbol: IN059, Soil Area Version: 22             |             |                  |                         |                  |      |              |          |         |                  |
|--------|--------------------------------------------------|-------------|------------------|-------------------------|------------------|------|--------------|----------|---------|------------------|
| Code   | Soil Description                                 |