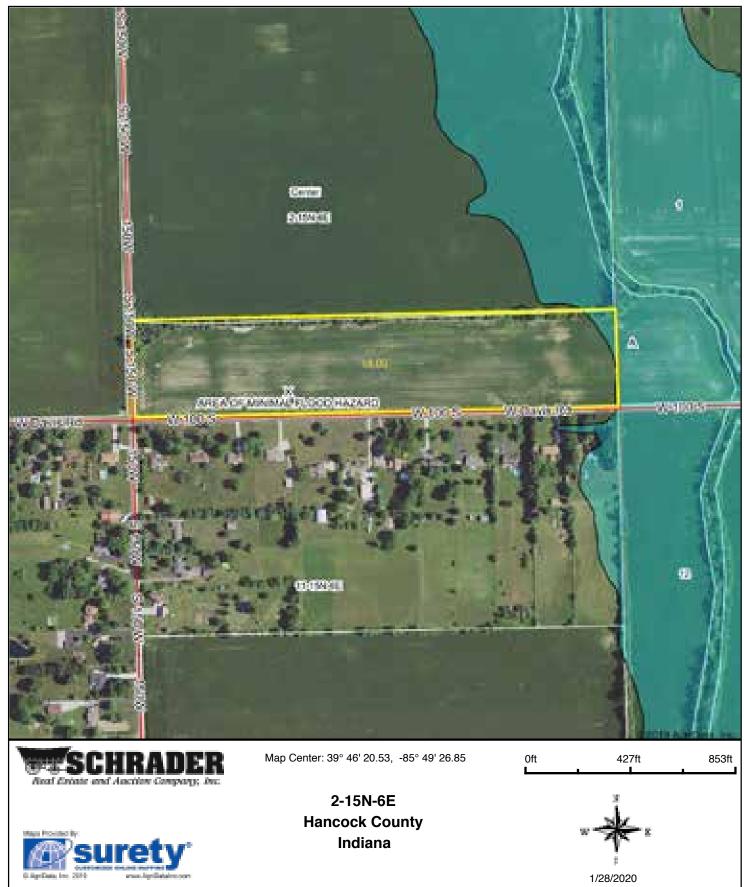

.6%            |                         | llw              | 138  | 62              | 46       | 9       | 5                   |
| MmB2    | Miami silt loam, 2 to 6 percent slopes, eroded   | 1.46  | 8.1%             |                         | lle              | 142  | 63              | 49       | 9       | 5                   |
|         | Weighted Averag                                  |       |                  |                         |                  |      |                 | 48.6     | 10.4    | 5.5                 |

Soils data provided by USDA and NRCS.

# TOPOGRAPHY MAP - TRACT 9



# **WETLANDS MAP - TRACT 9**



Data Source: National Wetlands Inventory website. U.S. Dol, Fish and Wildlife Service, Washington, D.C. http://www.fws.gov/wetlands/

# FLOOD ZONE MAP - TRACT 9





#### Soils Map





State: Indiana
County: Hancock
Location: 1-15N-6E
Township: Center
Acres: 79.23
Date: 1/29/2020







| Area S | Symbol: IN059, Soil Area Version: 22             |             |                  |                         |                  |      |              |          |         |                  |
|--------|--------------------------------------------------|-------------|------------------|-------------------------|------------------|------|--------------|----------|---------|------------------|
| Code   | Soil Description                                 |             | Percent of field | Non-Irr Class<br>Legend | Non-Irr<br>Class |      | Winter wheat | Soybeans | Pasture | Grass legume hay |
| CrA    | Crosby silt loam, 0 to 2 percent slopes          | 47.66