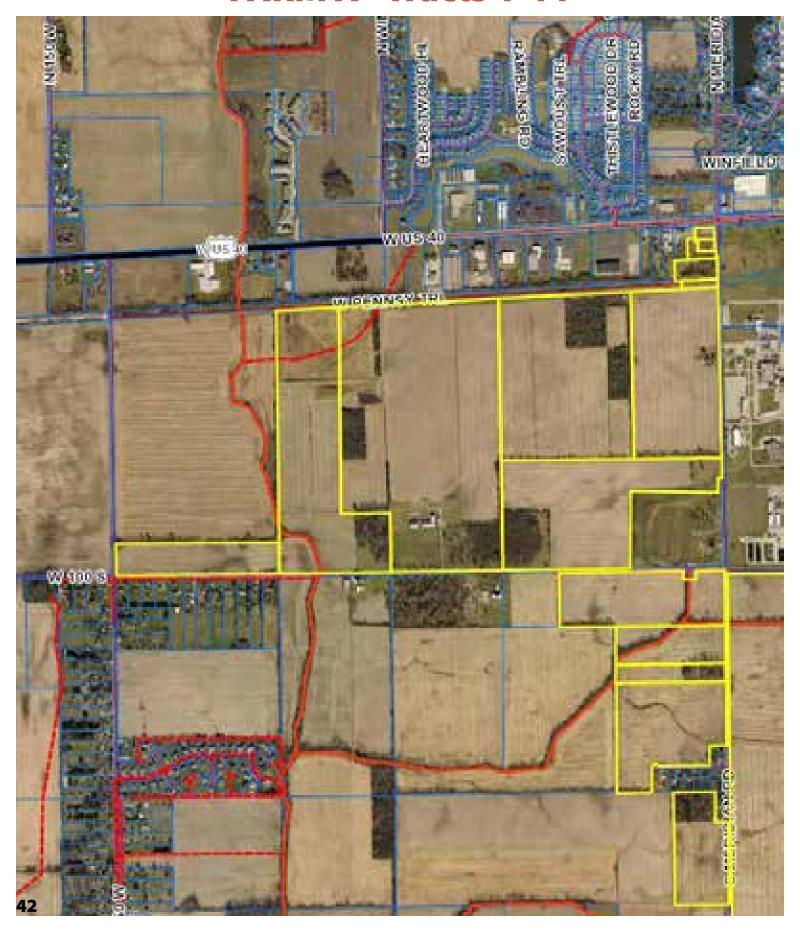

| .0  | C  | C) | 100  | c   |    |  |
| Detention and<br>Corrections Facilities           |    |     |     |     |     |    | C) | MCE. | 0   |    |  |
| Public Health and<br>Safety Services              | ¢. | c   | -c  |     | 387 | 10 | 7  | P.   | Ţ   |    |  |
| Religious Assembly                                | 77 | 17  | 102 | C   | 1   | C  | C  | C-   | C   |    |  |
| Ohlid Daycare or<br>Development Center            | c  | c   | 4   | 12  | P   | 2  | 7  | Sp)  | p   | 7  |  |
| Adult Daycare                                     | 01 |     |     | P.  | 20  | 7  | -  | P    | P.  | P- |  |







# UTILITIES: WATER & SEWER MAP Greenfield, IN

# **WATER & SEWER MAP**



# Greenfield, IN





# COUNTY REGULATED DRAINS

## **COUNTY REGULATED DRAINS**

#### FARM A - Tracts 1-11



# **COUNTY REGULATED DRAINS**

#### **FARMS B & C - Tracts 12-24**





# **PHASE 1 REPORT**

#### **To access the Phase 1 Report:**

Visit http://www.schraderauction.com/auctions/7649

- > Click on the Downloads Tab
- > Select Phase 1

**Contact the Auction Manager with Questions** 



**Phase I Environmental Site** 

**Assessment** 

Greenfield Farms Approximately 1,147-Acre Property Greenfield, Indiana

Prepared for: Elanco Animal Health





# SOIL INFORMATION



#### **Soils Map**





Indiana State: County: Hancock Location: 1-15N-6E Township: Center Acres: 14.82 Date: 1/28/2020







| Area S | Area Symbol: IN059, Soil Area Version: 22        |      |                  |                         |                  |      |              |          |         |                     |
|