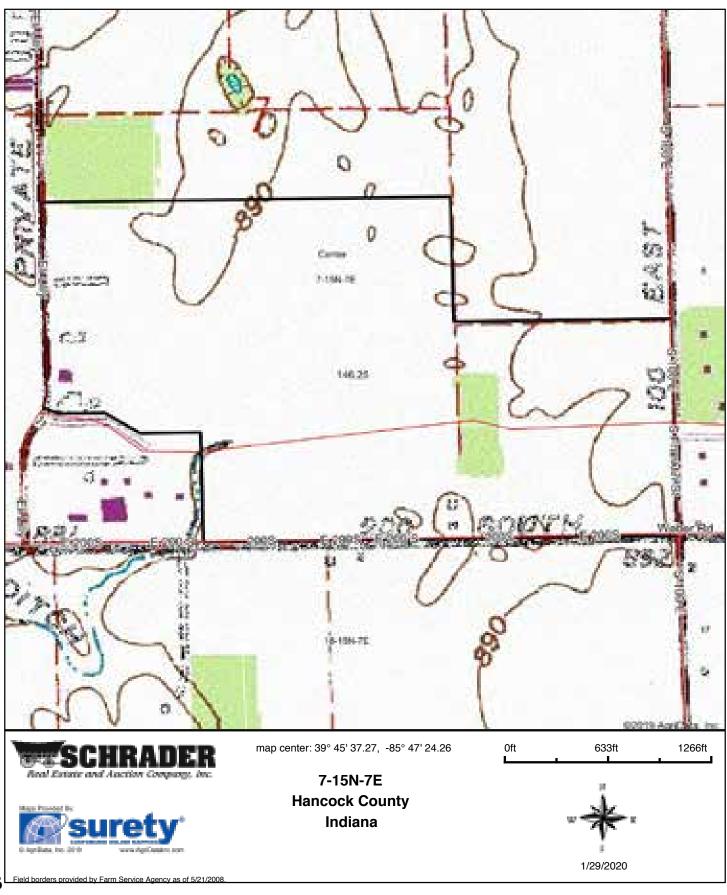

oam, 0 to 2 percent slopes          | 77.17       | 52.8%            |                         | llw              | 138  | 62              | 46       | 9       | 5                |
| Br      | Brookston silty clay loam, 0 to 2 percent slopes | 61.04       | 41.7%            |                         | llw              | 173  | 70              | 51       | 12      | 6                |
| MmB2    | Miami silt loam, 2 to 6 percent slopes, eroded   | 8.04        | 5.5%             |                         | lle              | 142  | 63              | 49       | 9       | 5                |
|         |                                                  | ted Average | 152.8            | 65.4                    | 48.3             | 10.3 | 5.4             |          |         |                  |





Data Source: National Wetlands Inventory website. U.S. Dol, Fish and Wildlife Service, Washington, D.C. http://www.fws.gov/wetlands/

Field borders provided by Farm Service Agency as of 5/21/2008.



#### Soils Map





State: Indiana
County: Hancock
Location: 7-15N-7E
Township: Center
Acres: 110.94
Date: 1/29/2020







| Area Sy<br>Code | mbol: IN059, Soil Area Version: 22<br>Soil Description |             | Percent of field | Non-Irr Class<br>Legend | Non-Irr<br>Class | Corn | Winter<br>wheat | Soybeans | Pasture | Grass legume hay |
|-----------------|--------------------------------------------------------|-------------|------------------|-------------------------|------------------|------|-----------------|----------|---------|------------------|
| CrA             | Crosby silt