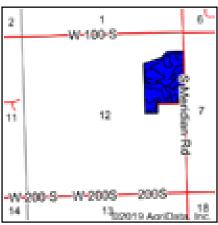

| IIIw             | 150   |                 | 40       |         |                  |
|         | _                                                                                |       |                  | Weighte                 | ed Average       | 143.3 | 51.4            | 46.7     | 7.8     | 4.1              |

Soils data provided by USDA and NRCS.

# **TOPOGRAPHY MAP-TRACT 22**



# **WETLANDS MAP-TRACT 22**



Data Source: National Wetlands Inventory website. U.S. Dol, Fish and Wildlife Service, Washington, D.C. http://www.fws.gov/wetlands/

Field borders provided by Farm Service Agency as of 5/21/2008.

# FLOOD ZONE MAP - TRACT 22





Oft 361ft



12-15N-6E **Hancock County** Indiana



## **SOIL MAP-TRACT 23**



# **SOIL MAP-TRACT 23**

#### **Soils Map**





State: Indiana
County: Hancock
Location: 12-15N-6E
Township: Center
Acres: 49.92
Date: 1/29/2020







| Area S | mbol: IN059, Soil Area Version: 22                                               |       |                  |                         |                  |       |                 |          |         |                  |
|--------|----------------------------------------------------------------------------------|-------|------------------|-------------------------|------------------|-------|-----------------|----------|---------|------------------|
| Code   | Soil Description                                                                 | Acres | Percent of field | Non-Irr Class<br>Legend | Non-Irr<br>Class | Corn  | Winter<br>wheat | Soybeans | Pasture | Grass legume hay