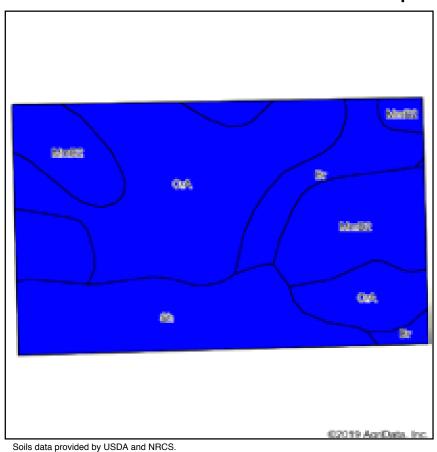

TITLE COMMITMENT COMMENTS

Essement in fover of holdino Cas Company, Inc.: Type of essement gas liver, Recorded. Aprl 6, 1962, Instrument No.: 82-8917. Subject to the forms and conditions thereof. (Affects Percel 7-Incits 2, 3, 5 and 6).