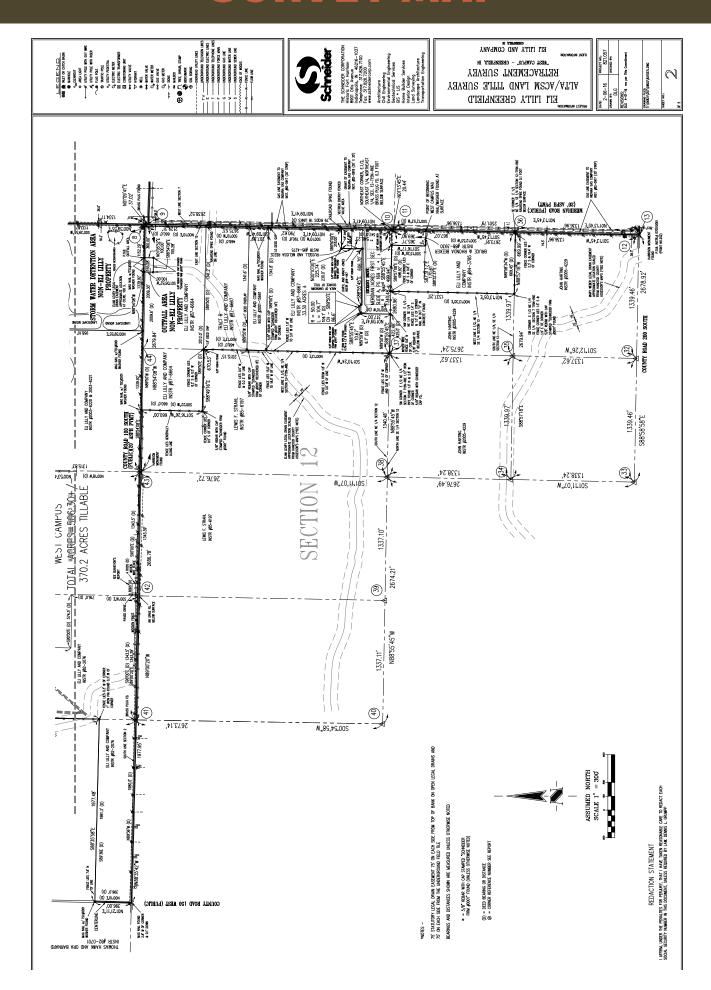

and ASM and it elects on the case of this center of the saven the saven something on ALMA and ASM and it elects on the data of this centification, undergreated their centificial and it is the saven saven and the saven properties in the saven to the school where the saven is the school and and the saven the sa To: Eli Lilly and Company, First American Title Insurance Company

offers, under the panalises for perjary, that I have taken reasonable care to redact each Social Security number in this document, unless required by law.

Dennis L. Coumpp PS Registered Land Survejor #50003 February 8, 2016

AFFIRM, UNDER THE PENALTIES FOR PERJURY, THAT I HAVE TAKEN REASONABLE CARE TO REDACT EACH SOCIAL SECURITY NUMBER IN THIS DOCUMENT, UNLESS REQUIRED BY LAW, DENNIS L. GRUMPP REDACTION STATEMENT







THE SCHNEIDER CORPORATION
Historic Fort Harrison
1890 Otts Avenue
1900 Ott

There is 0.2 to 4 tool deed overlop between the 2GXY tool course doug the west then of the Jones tool (discussed here and the Section 2GX of the Age will consider to consider by controlled to the record tool discussed to the section of the Section 2GX of th

 Pertons of Meridian Road and County Road 100 South were woorled by Hancock County as shown hereon per instrument No. 2003-12050. 5. Ownership information indicated hereon is as identified in County or Township records or on title work provided by others. The within plot and survey were prepared without benefit of current evidence of source of fills for the
abovert for adjoiners and ore therefore subject to any statement of facts revealed by examination of