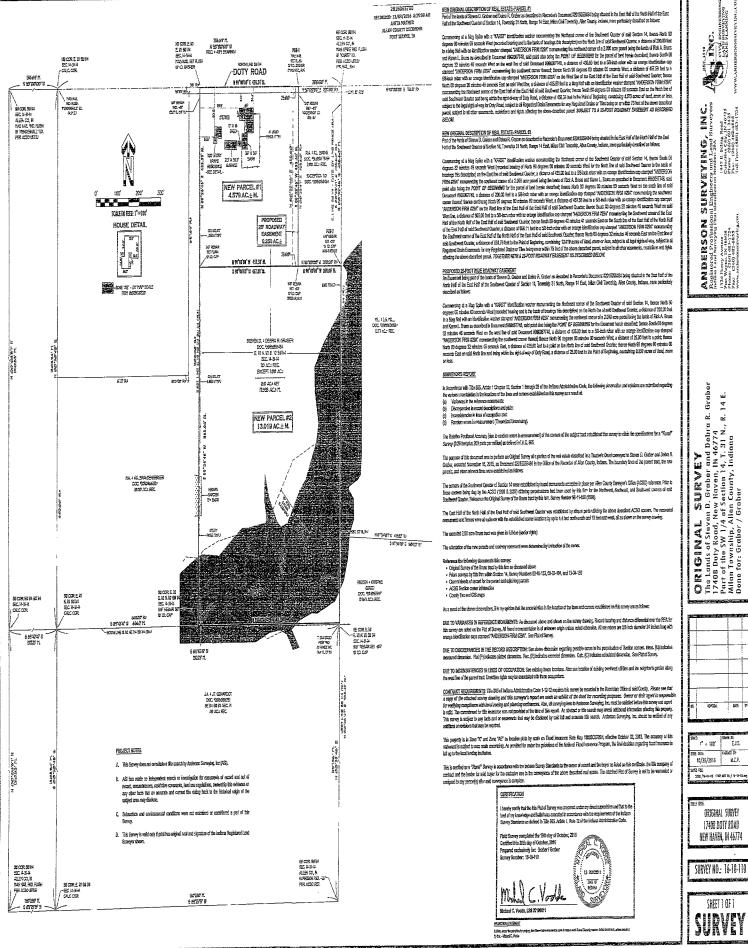

Commencing at a Mag Spike with a "KARST" identification washer monumenting the Northeast corner of the Southwest Quarter of said Section 14, thence North 90 degrees D0 minutes 00 seconds West (recorded bearing and is the besis of bearings this description) on the North line of said Southwest Quarter, a distance of 200.00 feet to a Mag Nall with an identification washer stamped "ANDERSON FIRM #29A" monumenting the northwest corner of a 2.000 erre perceib being the lends of Rick A. Bruns and Karen L. Bruns as described in Document #8960097745, a distance of 435.60 feet to a 5/64-nch reber with an orange identification cap stamped "ANDERSON FIRM #29A" monumenting the north 90 degrees 40 minutes 45 seconds West, a distance of 435.60 feet to a 5/64-nch reber with an orange identification cap stamped "ANDERSON FIRM #29A" on the West line of the East Half of the East Half of said Southwest Quarter; thence North 90 degrees 20 minutes 40 seconds East on said West line, a distance of 435.60 feet to a Mag With an identification washer stamped "ANDERSON FIRM #29A" monumenting the Northwest corner of the East Half of the Ea

NEW ORIGINAL DESCRIPTION OF REAL ESTATE-PARCEL 62
Pert of the lands of Saven D. Graber and Debra R. Graber se described in Recorder's Document #2015058484 being situated in the East Half of the North Half of the East Half of the Southerst Quarter of Section 14, Township 31 North, Range 14 East, Millan CNN Township), Allen County, Indiana, more particularly described as follows:

Commencing at a Mag Spike with a "KARST" Identification wesher monumenting the Northeast corner of the Southwest Quarter of said Section 14, thence South 00 degrees 32 minutes 46 seconds West (recorded bearing of North 90 degrees 00 minutes 00 seconds West for the North line of said Southwest Quarter is the basis of bearings this description) on the East line of said Southwest Quarter, a distance of 435.60 feet to a 5/8-inch reber with an orange identification cap stamped "ANDERSON FIRM #23A" monumenting the southwest corner of a 2,000 core parce being the lands of Rick A. Bruss and Karen I. Bruss as described in Document #980067748, add point also being the POINT OF BEGINNING for the percel of land herein described; thence North 90 degrees 00 minutes 00 seconds West on the south line of said Document #980067748, a distance of 200.00 feet to a 5/8-inch reber with an orange identification cap stamped "ANDERSON FIRM #29A" monumenting how the other southwest commer thereof; thence containing North 90 degrees 00 minutes 00 seconds West, a distance of 457.65 feet to a 5/8-inch reber with a morange identification cap stamped "ANDERSON FIRM #29A" non-unmenting the southwest commer thereof; thence southwest on the East Haif of the North Haif of the Cast Haif of the Southwest Quarter, thence South 100 degrees 20 minutes 40 seconds West on said West in a considerable of the East Haif of the North Haif of the East Haif of the North Haif

PROPOSED 25-FOOT WIDE ROADWAY EASEMENT
An Essement being part of the lands of Staven D. Greber and Debra R. Graber as described in Recorder's Document #2015058484 being situated in the East Half of the
North Half of the East Half of the Southwest Cluarier of Section 14, Township 31 North, Range 14 East, Milan Civil Township, Alien County, Indiana, more particularly

Commencing et a Mag Spike with a "KARST" identification weather monumenting the Northeast corner of the Southwest Quarter of said Section 14, thence North 90 degrees 00 minutes 00 seconds West (recorded bearing and is the beals of bearings this description) on the North line of said Southwest Quarter, a distance of 200,00 feet to a Mag Nail with an Identification weather stamped "ANDERSON FIRM \$282" monumenting the northwest owner of a 2,000 cere perceib being the lands of Rick A. Bruns and Karen L. Bruns as described in Document #980087748, said point also being the POINT OF BEGINNING for the Easement herein described; thence South 00 degrees 32 minutes 48 seconds West on the west line of sald Document #5950907748, a distance of 435.60 feet to a 5/6-inch mbar with an orange identification cap stemped "ANDERSON FIRM #29A" monumenting the southwest corner thereof; thence North 90 degrees 00 minutes 00 seconds West, a distance of 25.00 feet to a point; thence North 90 degrees 32 minutes 46 seconds East, a distance of 435.60 feet to a point of the North ince and being within the right-of-way of Doty Road, a distance of 25.00 feet to the Point of Beginning, cantaining 0.250 acres of land, more

### SURVEYOR'S REPORT

In Accordance with Title 865, Article 1 Chapter 12, Section 1 through 29 of the Indiane Administrative Code, the following observation and opinions are submitted regarding the various uncertainties in the locations of the Ilnes and comers established on this survey as a result of:

(a) Variances in the reference monuments:

(b) Discrepancies in record descriptions and plats:

(c) Inconsistancies in lines of occupation and:

(d) Random errors in measurement (Theoretical Uncartainty).

The Relative Positional Accuracy (due to random errors in measurement) of the corners of the subject tract established this survey is within the specifications for a "Rura!" Survey (0.26 feet plus 200 parts per million) as defined in I.A.C. 865.

The purpose of this document was to perform an Original Survey of a portion of the real estate described in a Trustee's Deed conveyed to Steven D. Graber and Debre R. Graber, recorded November 16, 2015, as Document #2015058484 in the Office of the Recorder of Allen County, Indiana. The boundary lines of the parent tract, the new parcels, and other relevant lines were established as follows:

The corners of the Southwest Quarter of Section 14 were established by found monuments accepted in place per Allen County Surveyor's Office (ACSO) reference. Prior to these corners being dug by the ACSO (1999 & 2007) differing perpetuations had been used by this firm for the Northwest, Northeast, and Southwest corners of said Southwest Quarter, Reference the Original Survey of the Bruns tract by this firm, Survey Number 96-11-156 (1996).

The East Half of the North Half of the East Half of said Southwest Quarter was established by aliquot parts utilizing the above described ACSO corners. The recovered monuments and fences were at variance with the established corner locations by up to 4.4 feet north-south and 10 feet east-west, all as shown on the survey drawing.

The excepted 2.00 acre Bruns tract was given its full due (senior rights).

The orientation of the new percels and roadway easement were determined by instruction of the owner.

# **NEW ORIGINAL DESCRIPTION OF REAL ESTATE- PARCEL #2**

Part of the lands of Steven D. Graber and Debra R. Graber as described in Recorder's Document #2015058484 being situated in the East Half of the North Half of the East Half of the Southwest Quarter of Section 14, Township 31 North, Range 14 East, Milan Civil Township, Allen County, Indiana, more particularly described as follows:

Commencing at a Mag Spike with a "KARST" identification washer monumenting the Northeast corner of the Southwest Quarter of said Section 14, thence South 00 degrees 32 minutes 46 seconds West (recorded bearing of North 90 degrees 00 minutes 00 seconds West for the North line of said Southwest Quarter is the basis of bearings this description) on the East line of said Southwest Quarter, a distance of 435.60 feet to a 5/8-inch rebar with an orange identification cap stamped "ANDERSON FIRM #29A" monumenting the southeast corner of a 2.000 acre parcel being the lands of Rick A. Bruns and Karen L. Bruns as described in Document #960067748, said point also being the POINT OF BEGINNING for the parcel of land herein described; thence North 90 degrees 00 minutes 00 seconds West on the south line of said Document #960067748, a distance of 200.00 feet to a 5/8-inch rebar with an orange identification cap stamped "ANDERSON FIRM #29A" monumenting the southwest corner thereof; thence continuing North 90 degrees 00 minutes 00 seconds West, a distance of 457.58 feet to a 5/8-inch rebar with an orange identification cap stamped "ANDERSON FIRM #29A" on the West line of the East Half of the East Half of said Southwest Quarter; thence South 00 degrees 26 minutes 46 seconds West on said West line, a distance of 865.06 feet to a 5/8-inch rebar with an orange identification cap stamped "ANDERSON FIRM #29A" monumenting the Southwest corner of the East Half of the North Half of the East Half of said Southwest Quarter; thence North 89 degrees 42 minutes 41 seconds East on the South line of the East Half of the North Half of the East Half of said Southwest Quarter, a distance of 656.11 feet to a 5/8-inch rebar with an orange identification cap stamped "ANDERSON FIRM #29A" monumenting the Southeast corner of the East Half of the North Half of the East Half of said Southwest Quarter; thence North 00 degrees 32 minutes 46 seconds East on the East line of said Southwest Quarter, a distance of 861.76 feet to the Point of Beginning, containing 13.019 acres of land, more or less, subject to all legal rights-of-way, subject to all Regulated Drain Easements for any Regulated Drains or Tiles being on or within 75 feet of the above described parcel, subject to all other easements, restrictions and rights affecting the above-described parcel.

### PROPOSED 25-FOOT WIDE ROADWAY EASEMENT

An Easement being part of the lands of Steven D. Graber and Debra R. Graber as described in Recorder's Document #2015058484 being situated in the East Half of the North Half of the East Half of the Southwest Quarter of Section 14, Township 31 North, Range 14 East, Milan Civil Township, Allen County, Indiana, more particularly described as follows:

Commencing at a Mag Spike with a "KARST" identification washer monumenting the Northeast corner of the Southwest Quarter of said Section 14, thence North 90 degrees 00 minutes 00 seconds West (recorded bearing and is the basis of bearings this description) on the North line of said Southwest Quarter, a distance of 200.00 feet to a Mag Nail with an identification washer stamped "ANDERSON FIRM #29A" monumenting the northwest corner of a 2.000 acre parcel being the lands of Rick A. Bruns and Karen L. Bruns as described in Document #960067748, said point also being the *POINT OF BEGINNING* for the Easement herein described; thence South 00 degrees 32 minutes 46 seconds West on the west line of said Document #960067748, a distance of 435.60 feet to a 5/8-inch rebar with an orange identification cap stamped "ANDERSON FIRM #29A" monumenting the southwest corner thereof; thence North 90 degrees 00 minutes 00 seconds West, a distance of 25.00 feet to a point; thence North 90 degrees 32 minutes 46 seconds East, a distance of 435.60 feet to a point on the North line of said Southwest Quarter; thence North 90 degrees 00 minutes 00 seconds East on said North line and being within the right-of-way of Doty Road, a distance of 25.00 feet to the Point of Beginning, *containing 0.250 acres of land, more or less*.