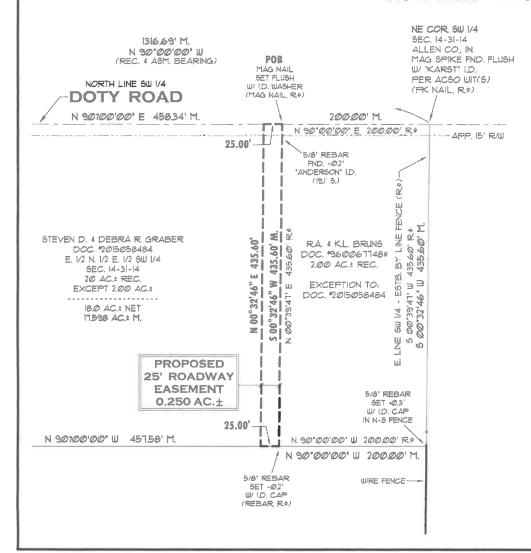

# **EASEMENT EXHIBIT "B"**

### PROPOSED 25-FOOT WIDE ROADWAY EASEMENT

An Easement being part of the lands of Steven D. Graber and Debra R. Graber as described in Recorder's Document #2015058484 being situated in the East Half of the North Half of the East Half of the Southwest Quarter of Section 14, Township 31 North, Range 14 East, Milan Civil Township, Allen County, Indiana, more particularly described as follows:

Commencing at a Mag Spike with a "KARST" identification washer monumenting the Northeast corner of the Southwest Quarter of said Section 14, thence North 90 degrees 00 minutes 00 seconds West (recorded bearing and is the basis of bearings this description) on the North line of said Southwest Quarter, a distance of 200.00 feet to a Mag Nail with an identification washer stamped "ANDERSON FIRM #29A" monumenting the northwest corner of a 2.000 acre parcel being the lands of Rick A. Bruns and Karen L. Bruns as described in Document #960067748, said point also being the *POINT OF BEGINNING* for the Easement herein described; thence South 00 degrees 32 minutes 46 seconds West on the west line of said Document #960067748, a distance of 435.60 feet to a 5/8-inch rebar with an orange identification cap stamped "ANDERSON FIRM #29A" monumenting the southwest corner thereof; thence North 90 degrees 00 minutes 00 seconds West, a distance of 25.00 feet to a point; thence North 00 degrees 32 minutes 46 seconds East, a distance of 435.60 feet to a point on the North line of said Southwest Quarter; thence North 90 degrees 00 minutes 00 seconds East on said North line and being within the right-of-way of Doty Road, a distance of 25.00 feet to the Point of Beginning, containing 0.250 acres of land, more or less.

Prepared this 26th day of October, 2016 Prepared for : Graber Survey Number 16-10-110