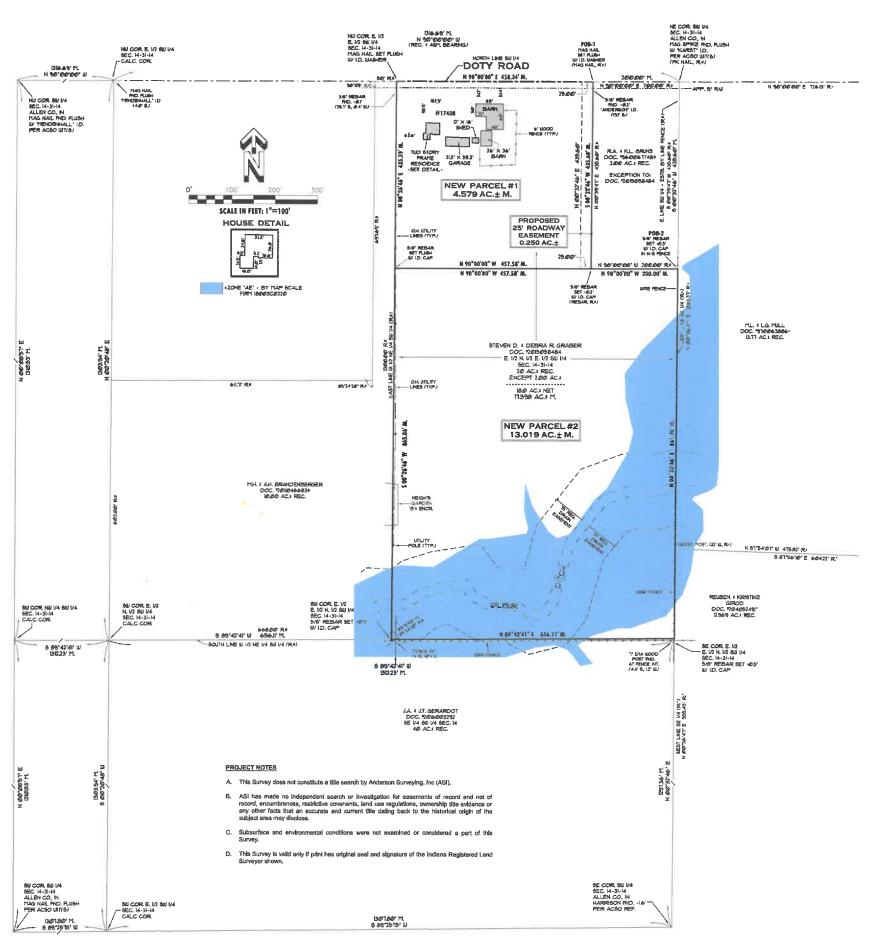

Schrader Real Estate and Auction Company, Inc.

On behalf of:

Steven D. Graber and Debra R. Graber

NEW OFFIGINAL DESCRIPTION OF REAL ESTATE-PARCEL #1
Pert of the lands of Sleven D. Graber and Debra R, Graber as described in Recorder's Document #2015058484 being situated in the East Helf of the North Helf of the East
Helf of the Southwest Cluster's of Section 14, Drownship 31 North, Range 14 East, Milan Civil Township, Allen County, Inclians, more perticularly described as follows:

Commencing at a Mag Spike with a "KARST" identification washer monumenting the Northeast corner of the Southwest Quarter of said Section 14, thence North 90 degrees D0 minutes 00 seconds West (recorded bearing and is the besis of bearings this description) on the North line of said Southwest Quarter, a distance of 200.00 feet to a Mag Nall with an identification washer stamped "ANDERSON FIRM #29A" monumenting the northwest corner of a 2.000 erre perceib being the lends of Rick A. Bruns and Karen L. Bruns as described in Document #8960097745, a distance of 435.60 feet to a 5/64-nch reber with an orange identification cap stamped "ANDERSON FIRM #29A" monumenting the north 90 degrees 40 minutes 45 seconds West, a distance of 435.60 feet to a 5/64-nch reber with an orange identification cap stamped "ANDERSON FIRM #29A" on the West line of the East Half of the East Half of said Southwest Quarter; thence North 90 degrees 20 minutes 40 seconds East on said West line, a distance of 435.60 feet to a Mag With an identification washer stamped "ANDERSON FIRM #29A" monumenting the Northwest corner of the East Half of the Ea

NEW ORIGINAL DESCRIPTION OF REAL ESTATE-PARCEL 62
Pert of the lands of Saven D. Graber and Debra R. Graber se described in Recorder's Document #2015058484 being situated in the East Half of the North Half of the East Half of the Southerst Quarter of Section 14, Township 31 North, Range 14 East, Millan CNN Township), Allen County, Indiana, more particularly described as follows:

Commencing at a Mag Spike with a "KARST" Identification wesher monumenting the Northeast corner of the Southwest Quarter of said Section 14, thence South 00 degrees 32 minutes 46 seconds West (recorded bearing of North 90 degrees 00 minutes 00 seconds West for the North line of said Southwest Quarter is the basis of bearings this description) on the East line of said Southwest Quarter, a distance of 435.60 feet to a 5/8-inch reber with an orange identification cap stamped "ANDERSON FIRM #23A" monumenting the southwest corner of a 2,000 core parce being the lands of Rick A. Bruss and Karen I. Bruss as described in Document #980067748, add point also being the POINT OF BEGINNING for the percel of land herein described; thence North 90 degrees 00 minutes 00 seconds West on the south line of said Document #980067748, a distance of 200.00 feet to a 5/8-inch reber with an orange identification cap stamped "ANDERSON FIRM #29A" monumenting how the other southwest commer thereof; thence containing North 90 degrees 00 minutes 00 seconds West, a distance of 457.65 feet to a 5/8-inch reber with a morange identification cap stamped "ANDERSON FIRM #29A" non-unmenting the southwest commer thereof; thence southwest on the East Haif of the North Haif of the Cast Haif of the Southwest Quarter, thence South 100 degrees 20 minutes 40 seconds West on said West in a considerable of the East Haif of the North Haif of the East Haif of the North Haif

PROPOSED 25-FOOT WIDE ROADWAY EASEMENT
An Essement being part of the lands of Staven D. Greber and Debra R. Graber as described in Recorder's Document #2015058484 being situated in the East Half of the
North Half of the East Half of the Southwest Cluarier of Section 14, Township 31 North, Range 14 East, Milan Civil Township, Alien County, Indiana, more particularly

Commencing et a Mag Spike with a "KARST" identification weather monumenting the Northeast corner of the Southwest Quarter of said Section 14, thence North 90 degrees 00 minutes 00 seconds West (recorded bearing and is the beals of bearings this description) on the North line of said Southwest Quarter, a distance of 200,00 feet to a Mag Nail with an Identification weather stamped "ANDERSON FIRM \$282" monumenting the northwest owner of a 2,000 cere perceib being the lands of Rick A. Bruns and Karen L. Bruns as described in Document #980087748, said point also being the POINT OF BEGINNING for the Easement herein described; thence South 00 degrees 32 minutes 48 seconds West on the west line of sald Document #5950907748, a distance of 435.60 feet to a 5/6-inch mbar with an orange identification cap stemped "ANDERSON FIRM #29A" monumenting the southwest corner thereof; thence North 90 degrees 00 minutes 00 seconds West, a distance of 25.00 feet to a point; thence North 90 degrees 32 minutes 46 seconds East, a distance of 435.60 feet to a point of the North ince and being within the right-of-way of Doty Road, a distance of 25.00 feet to the Point of Beginning, cantaining 0.250 acres of land, more

The purpose of this document was to perform an Original Survey of a portion of the real estate described in a Trustee's Deed conveyed to Steven D. Graber and Debre R. Graber, recorded November 16, 2015, as Document #2015058484 in the Office of the Recorder of Allen County, Indiana. The boundary lines of the parent tract, the new parcels, and other relevant lines were established as follows:

The corners of the Southwest Quarter of Section 14 were established by found monuments accepted in place per Allen County Surveyor's Office (ACSO) reference. Prior to these corners being dug by the ACSO (1999 & 2007) differing perpetuations had been used by this firm for the Northwest, Northeast, and Southwest corners of said Southwest Quarter, Reference the Original Survey of the Bruns tract by this firm, Survey Number 96-11-156 (1996).

The East Half of the North Half of the East Half of said Southwest Quarter was established by aliquot parts utilizing the above described ACSO corners. The recovered monuments and fences were at variance with the established corner locations by up to 4.4 feet north-south and 10 feet east-west, all as shown on the survey drawing.

The excepted 2.00 acre Bruns tract was given its full due (senior rights).

The orientation of the new percels and roadway easement were determined by instruction of the owner.

This property is in Zone "X" and Zone "AE" as location plots by scale on Flood insurance Rate Map 18003C0220H, effective October 02, 2013. The accuracy of this statement is subject to map scale uncertainty. As provided for under the guidelines of the National Flood Insurance Program, the final decision regarding flood insurance is